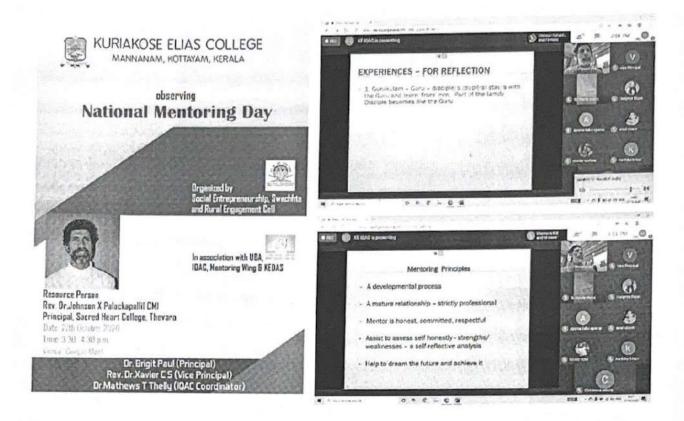

In the next meeting held on August 18<sup>th</sup>, 2020, it was decided to aptly observe National Mentoring Day by organizing an orientation talk for the mentors of the college on the topic: "The Power of Mentoring". The day was observed on 27<sup>th</sup> October 2020 by the Mentoring Wing of the College, in association with Social Entrepreneurship, Swachta and Rural Engagement cell, Unnat Bharath Abhayan, IQAC, and KEDAS. Rev. Dr. Johnson Palackapallil (Principal, Sacred Heart College, Thevara) was the resource person. He stressed the fact that the mentor-mentee relationship must be a secure area for both the mentee and the mentor to express their concerns without fear of being criticized. Another important aspect of a healthy partnership is trust. 85 mentors participated in the programme.