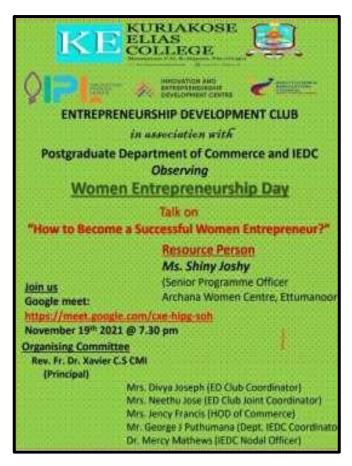

## Webinar on "How to become a Successful Women Entrepreneur?"

A webinar on "How to become a successful women Entrepreneur?" was organized by Entrepreneurship Development Club in association with Postgraduate Department of Commerce and Innovation and Entrepreneurship Development Centre (IEDC) of the college on 19<sup>th</sup> November 2021 at 7.30 pm. The webinar was delivered through google meet platform. The resource person for the session was Ms. Shiny Joshy, Senior Programme officer of Archana Women Centre, Ettumanoor, Kottaym. Being apart of the Archana Women Centre, which is an active partner implementing an integrated village development programme and facilitated the participation of women in the neighborhood through Self Help Groups and provided training to women in masonry Ms. Shiny could well deliver a session on the topic from her own experiences.

Around 55 participants attended the webinar. Students, faculties and research scholars from different disciplines participated in the webinar. It was an informative session as the students got an opportunity to understand the way to success in their journey to be an entrepreneur. Participants were very enthusiastic as they are interested to choose entrepreneurship as their career. The webinar gave an insight on the qualities an entrepreneur should poses, the challenges that is to be faced by them and also the ways to overcome those challenges. The resource person interacted with students and replied to their queries.

Participants opined that the webinar was conducted in a satisfactory way and the content and organization of the webinar as excellent. They also commented that the excellence and experience of the resource person was awesome.