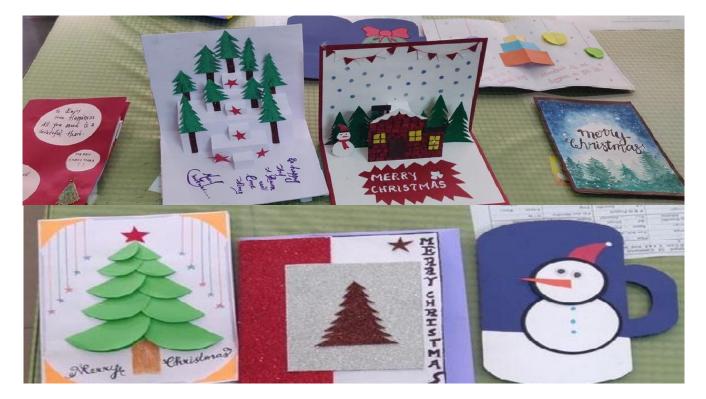

#### Christmas card making competition

As part of College Christmas day celebrations on 20/12/2019, ED Club in association with Commerce association organized a Christmas card making competition for the students. Anie Kurian of 1<sup>st</sup> M.Sc Chemistry. Sancia Jose of Psychology Aided and Anchala Shirin of B.Voc Retail Management department won the first second and third prizes respectively.