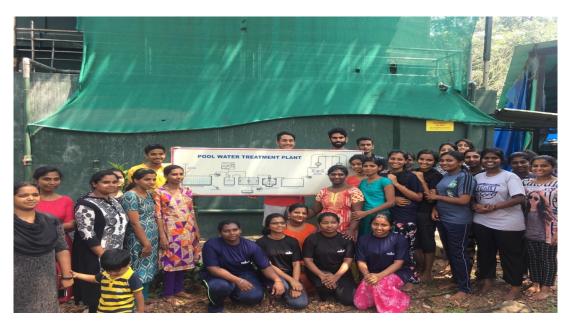

## **Industrial visit**

Thirty five students of M.Com along with 2 teachers visited Veegaland Water Purification Plant on 26<sup>th</sup> October 2018. Students got a chance to understand the water purification process adopted in Veegaland water theme park, Kochi. The employees explained in detail the working of the plant and the students were interested to get the knowledge on the process. Industrial visit was an informative and interesting one.