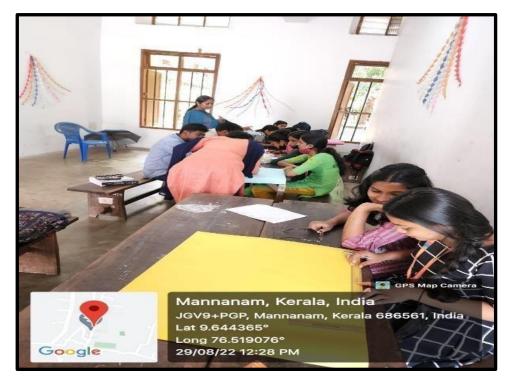

## **Report of Skill Training Programme on Apiculture**

Post graduate Department of Commerce in association with ED Club, IEDC and Institution's Innovation Council has organised a skill training programme on Apiculture on 23rd August 2022at 12 pm. The training was provided to the second year B. Com and final M. Com students. Resource person of the programme was Ms. Neethu Jose, Assistant Professor in Commerce, K.ECollege Mannanam. 52 Students and 3 faculty members participated in the programme. The training

programme was aimed to give entrepreneurship training in beekeeping to students. Resource person has explained in detail the maintenance of bee colonies, how they live in groups, and their typical behavioural traits such as nest construction, communication, defence, work division, environmental control etc. Also, information about lying of eggs, keeping them safe, extracting money, as humans how we can help the survival of bees etc. Students got idea about entrepreneurship opportunities in beekeeping.