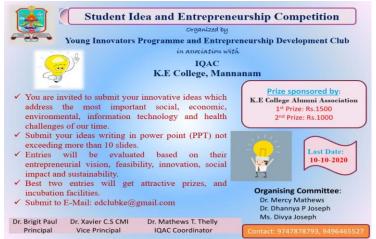

## Student Idea and Entrepreneurship competition

Entrepreneurship Development club in association with Young Innovators Programme Cell organsed a student Idea and Entrepreneurship Competition for students of the College on October 10<sup>th</sup> of 2020. 15 students participated and presented their entrepreneurship ideas. The ideas were evaluated based on their entrepreneurial vision, feasibility, innovation, social impact and sustainability. Cash Prize worth

3500 were paid to the winners. Jobin Sunny and team from Physics won the first prize. Anju John and Mekha Susan, research scholars of Chemistry were in the second place and Mahesh P Iyer of Computer Applications and Sandra Mariya of zoology were awarded Encouragement Prizes.