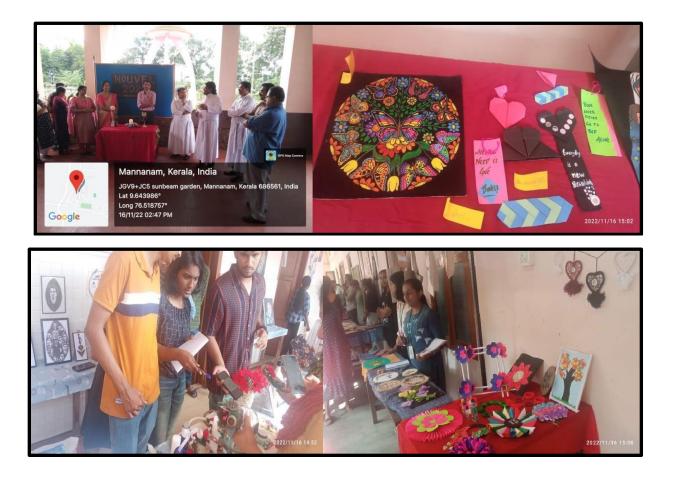

#### NOUVEL 2022. KEC Handicrafts and Sweets Fiesta

In accordance with the directives of the Mahatma Gandhi National Council of Rural EducationandaspartofthecommemorationofWomen'sEntrepreneurshipDay,theInnovationandEntr epreneurship Development Centre, the Institution's Innovation Council, and the SESRECell organizedaKECHandicraftsandSweetsFiestaonNovember16,2022atKuriakoseEliasCollege,Mann anam. The fiesta's main goals were to encourage students to pursue vocational education,enhance their skills, and engage in rural business. Student self-help groups were initially created,and after a week, they chose the most promising business ventures. By November 15, 2022, thesweetrecipesandcraftswereready.OnNovember16,2022,IEDCcoordinatorDr.MercyMathewsga ve a warm welcome to the group. Prof. Dr. Ison V. Vanchipurackal officially opened the fiestaand vice principal Fr. Xavier C.S., and bursar Fr. Biju Thomas Thekkekuttu, felicitated thegathering.Dr.MathewsT.Thelly,convenoroftheSESREcell,offeredavoteofthanks.92facultymem bers and 750 students actively participated in the programme. Students enthusiasticallypromoted and sold their goods from stalls that had been setup in the ground floor. The fiestaenabledthestudentstoshowcasetheirartistictalents,andtorecognizetheimportanceofhandicrafts and food products in terms of production and economical aspects.