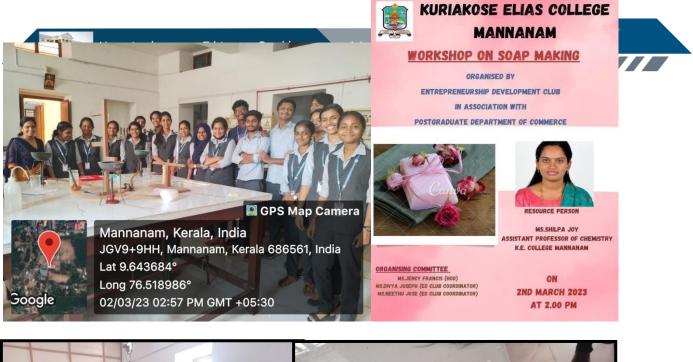

#### Skill Development Workshop on Soap making

Entrepreneurship Development Club in association with Post graduate Department of CommerceconductedaskilldevelopmentworkshoponSoapMakingonMarch2<sup>nd</sup>2023.Thetrainingses sionwas handled by Ms. Shilpa Joy, Assistant Professor in Chemistry, K.E College Mannanam. First year M.Com and 2nd Year B. Com students participated in the programme. The objective of the programme was to equip students to make soap by themselves for their use. 5 teachers and 45students participated in the training session. The training has been a wonderful experience for the participants and they explored the programme in an effective manner.