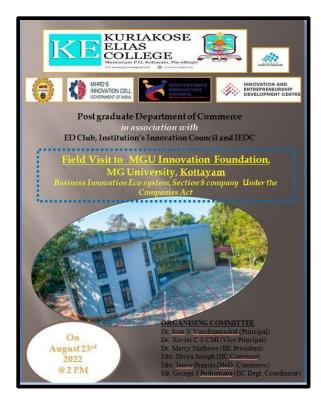

#### **Report of the Field Visit to Innovation Foundation. M.G University**

Postgraduate Department of Commerce in association with ED Club, IEDC and Institution's Innovation Council has organized a physical visit to the MG University Innovation Foundation on23<sup>rd</sup> August 2022 at 2pm. Innovation Foundation of MGU is a business innovation ecosystem, section 8company under the companies Act. The object of the visit was to give awareness about the ecosystem providers or the incubation facilities provided nearby to the students who are having innovative idea. The officers at Innovation foundation welcomed the students and they got an opportunity to understand the working of foundation, the facilities provided by the incubator, services provided in the innovation foundation etc.20 students and 2 faculty members participated in the field visit and was a fruitful activity conducted by the institution's innovation Council of the college.