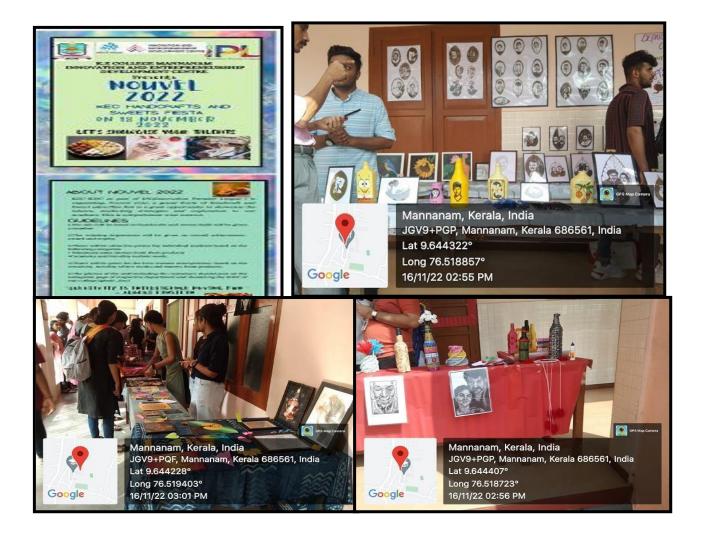

#### NOUVEL 2022. KEC Handicrafts and Sweets Fiesta

In accordance with the directives of the Mahatma Gandhi National Council of Rural EducationandaspartofthecommemorationofWomen'sEntrepreneurshipDay,theInnovationandEntr epreneurship Development Centre, the Institution's Innovation Council, and the SESRECell organizedaKECHandicraftsandSweetsFiestaonNovember16,2022atKuriakoseEliasCollege,Mann anam. The fiesta's main goals were to encourage students to pursue vocational education,enhance their skills, and engage in rural business. Student self-help groups were initially created,and after a week, they chose the most promising business ventures. By November 15, 2022, thesweetrecipesandcraftswereready.OnNovember16,2022,IEDCcoordinatorDr.MercyMathewsga ve a warm welcome to the group. Prof. Dr. Ison V. Vanchipurackal officially opened the fiestaand vice principal Fr. Xavier C.S., and bursar Fr. Biju Thomas Thekkekuttu, felicitated thegathering.Dr.MathewsT.Thelly,convenoroftheSESREcell,offeredavoteofthanks.92facultymem bers and 750 students actively participated in the programme. Students enthusiasticallypromoted and sold their goods from stalls that had been setup in the ground floor. The fiestaenabledthestudentstoshowcasetheirartistictalents,andtorecognizetheimportanceofhandicrafts and food products in terms of production and economical aspects.