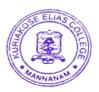

Ms.Neethu Jose, Assistant Professor, Department of Commerce welcomed the gathering. The technical session was handled by Mr.Nsaif N.M, Business Linkages Manager, Kerals Startup Mission. He is an MBA graduate specialized in marketing and HR. He is interested in building partnerships, strategydesigning, business development, consultation etc. He has been an active member of Indian startup ecosystem. He was a Technology innovation fellow which was a programme of the Govt. of Kerala towards the promotion of innovation and entrepreneurship. At the same time he is involved with different industries, national and international communities like Global Shapers community, Tech

Mr. Nasif N.M started the technical session with an introduction about Kerala Startup Mission and its services and elaborated on various funding options available for early stage entrepreneurs/start ups. He discussed Venture Capital Funding and Angel Funding opportunities and the kind of effort an entrepreneur should take in order to get such funding. options. 76 participants registered for the webinar and around 80 participants attended the webinar. At the end, there was a discussion session. Mr. Nasif N.M clarified the questions raised by the participants. Ms. Alphy Jose of B.Com Second year proposed the vote of thanks. The feedback was also collected. 67 participants submitted their feedback on the webinar. The feedback was very positive and majority of the participants considered it as a highly relevant topic.