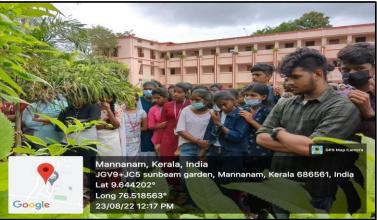

## **Report of Skill Training Programme on Apiculture**

Post graduate Department of Commerce in association with ED Club, IEDC and Institution's Innovation Council has organised a skill training programme on Apiculture on 23rd August 2022at 12 pm. The training was provided to the second year B. Com and final M. Com students. Resource person of the programme was Ms. Neethu Jose, Assistant Professor in Commerce, K.ECollege Mannanam. 52 Students and 3 faculty members participated in the programme. The training

programme was aimed to give entrepreneurship training in beekeeping to students. Resource person has explained in detail the maintenance of bee colonies, how they live in groups, and their typical behavioural traits such as nest construction, communication, defence, work division, environmental control etc. Also, information about lying of eggs, keeping them safe, extracting money, as humans how we can help the survival of bees etc. Students got idea about entrepreneurship opportunities in beekeeping.