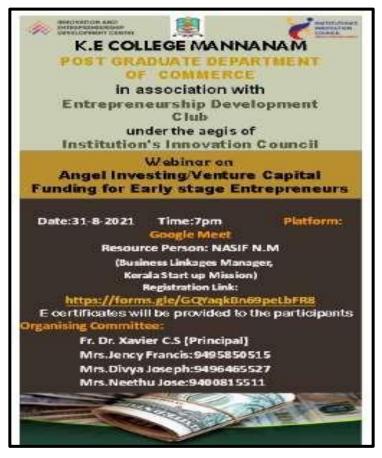

#### Webinar on 'Angel Investing/Venture Capital Funding for Early Stage Entrepreneurs'

For inculcating entrepreneurial orientation and skills among the students and observing Small Industries Day on August30<sup>th</sup>, the Post Graduate Department of Commerce in association with Entrepreneurship Development Club under the aegis of Institution's innovation Council organized a Webinar on 'Angel Investing/Venture Capital Funding for Early Stage Entrepreneurs' on August 31 at 7pm.

Ms.Neethu Jose, Assistant Professor, Department of Commerce welcomed the gathering. The technical session was handled by Mr.Nsaif N.M, Business Linkages Manager, Kerals Startup Mission. He is an MBA graduate specialized in marketing and HR. He is interested in building partnerships, strategydesigning, business development, consultation etc. He has been an active member of Indian startup ecosystem. He was a Technology innovation fellow which was a programme of the Govt. of Kerala towards the promotion of innovation and entrepreneurship. At the same time he is involved with different industries, national and international communities like Global Shapers community, Tech

Mr. Nasif N.M started the technical session with an introduction about Kerala Startup Mission and its services and elaborated on various funding options available for early stage entrepreneurs/start ups. He discussed Venture Capital Funding and Angel Funding opportunities and the kind of effort an entrepreneur should take in order to get such funding. options. 76 participants registered for the webinar and around 80 participants attended the webinar. At the end, there was a discussion session. Mr. Nasif N.M clarified the questions raised by the participants. Ms. Alphy Jose of B.Com Second year proposed the vote of thanks. The feedback was also collected. 67 participants submitted their feedback on the webinar. The feedback was very positive and majority of the participants considered it as a highly relevant topic.

Google Meet joining info Video call link: <u>https://meet.google.com/ydq-waea-jnf</u>

- Webinar Registration Link: <a href="https://docs.google.com/forms/d/1L5bqUNzks6\_5zsHXI3j2\_fpQanRR9rN\_ea41\_1F9uUg/edit?usp=sharing">https://docs.google.com/forms/d/1L5bqUNzks6\_5zsHXI3j2\_fpQanRR9rN\_ea41\_1F9uUg/edit?usp=sharing</a>
- MeetRecordingLink:<u>https://drive.google.com/file/d/1f3LE-</u> dlFxvs7M1WJPFg62tGXNZTrd6NR/view?usp=sharing
- Feedback Link: <u>https://docs.google.com/forms/d/190\_TtBBR-</u> OYpKIRcRexMLX3UAH8pypBHSe2MJOf2NnY/edit?usp=sharing