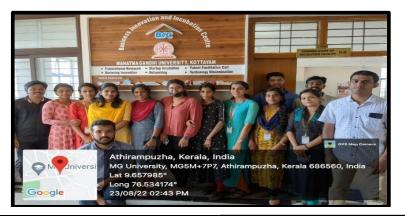

# <u>Report of the Field Visit to Business Innovation and Incubation Centre,</u> <u>Athirampuzha, Kottayam</u>

Institution'sInnovationCouncilhasorganisedafieldvisitinassociationwithPostgraduateDepartmentofC ommerce,ED Club and IEDC physical visit to the Business Innovation and Incubation Centre, Athirampuzha, Kottayam at the MG University campus. Field visit was conducted on the 23<sup>rd</sup> of August 2020 at 3pm. BIIC of MG University is providing research, incubation and technical assistance to innovators with good ideas. They are giving workspace and research help. The object of the visit was to give awareness about the ecosystem providers or the incubation facilities providednearbytothestudentswhoarehavinginnovativeidea. Theofficers at BIIC welcomed the students and they got an opportunity to understand the facilities provided by the BIIC to the incubators, innovators and start-ups at early stage. 20 students and 2 faculty members participated in the field visit and was a fruitful activity conducted by the institution's innovation Council of the college.