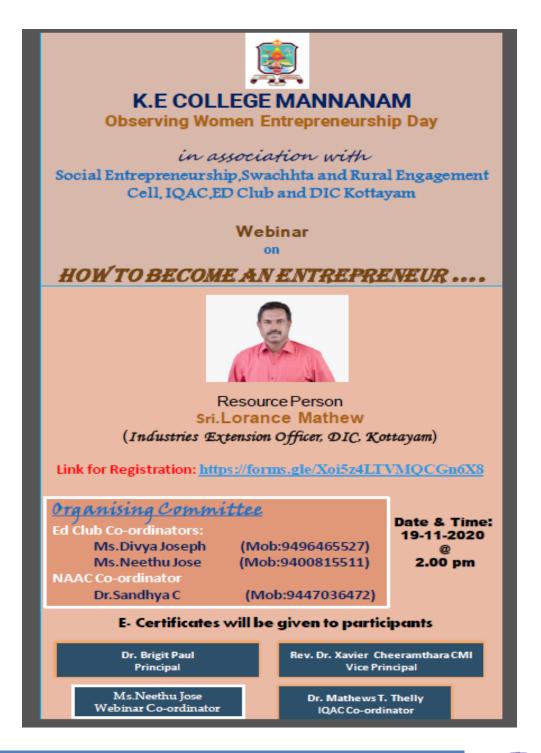

## Women Entrepreneurship Day

The Entrepreneurship Development Club of our College in association with Social Entrepreneurship and Swachhta and Rural Engagement Cell, IQAC and District Industries Centre Kottayam observed Women Entrepreneurship Day on November 19<sup>th</sup> 2020.Dr.Brigit Paul(principal) inaugurated the programme. Vice Principal Rev. Dr. Xavier Cheeramthara CMI felicitated the gathering. Ms.Divya Joseph and Ms. Neethu Jose (ED Club Co-ordinators) delivered the words of welcome and gratitude respectively. Followed by the inaugural session Sri.Lorence Mathew Industries Extension Officer, District Industries

Centre Kottayam took a class on "How to become an Entrepreneur". He explained the process of idea generation, mobilisation of resources and commercialisation of idea. He also discussed about the support and assistance given by the Government through DIC. Participants doubts regarding start ups were also cleared during the discussion. The seminar was arranged through the online platform Google meet and was very successful with 100 participants from inside and outside college. E-certificates were also distributed to the participants.