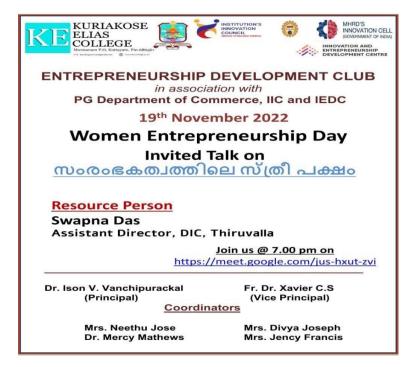

#### Webinar on"Perspective of women in Entrepreneurship"

In connection with the Women Entrepreneurship Day, the Entrepreneurship Development Club in association with the P.G Department of Commerce, I.I.C and I.E.D.C organised a webinar on Women in Entrepreneurship on19<sup>th</sup> November, 2022 at 7.00 pm through Google Meet. All the third year and second year degree students of Commerce Department attended the programme. The resource person Smt. Swapna Das, Assistant Director, District Industries Centre, Thiruvalla, clearly discussed the hindrances faced by the women entrepreneurs nowadays. Government offers a number of schemes for bringing the women entrepreneurs to the forefront through District Industries Centres. The students were made familiar with these schemes. All the doubts of the students were cleared in the discussion round. The session was very inspiring and came to an end by 8.30 p.m.