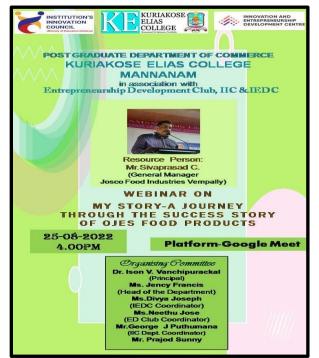

#### Webinar on Converting Innovation into a StartUp

As part of promoting innovation among the students and observing World Entrepreneurs Day on August 21<sup>st</sup>, the Post Graduate Department of Commerce in association with Entrepreneurship Development Club under the aegis of Institution's innovation Council organised a Webinar on'

Converting Innovation into a Startup" on August 25 at 4pm. Ms.Neenu, II year M.Com

studentwelcomedthegathering. ThetechnicalsessionwashandledbyMr. SivaprasadC, GeneralManag er, Josco Food Industries Vempally. He is an MBA graduate specialized in finance. He is a qualified and experienced management professional with proven track record in the field ofBusinessDevelopment, Accounting, Auditing, Financialmanagement, ERPimplementation, Restru cturing, Critical factor analysis, Diversification, Group management and Administration of Medium and Large enterprises. Over 20 years of experience (14 years of Gulf experience) in top level management of leading business organization. He has also worked as post graduate level

management faculty in financial management, accounting and general management subjects for M B A students of M G University School of Management and Business Studies in India andoffcampuscentreinMiddleEast.HeiscurrentlyworkingasGeneralManager,JoscoFoodIndustriesf rom October 2016 till date.

Mr.Sivaprasad C, started the technical session with an introduction about innovation. Gradually he diverted the session to start up. 60 participants registered for the webinar and around 55 participants attended the webinar. At the end, there was a discussion session.

Mr.Sivaprasad C clarified the questions raised by the participants. Fr. Robin Thomas Pathinarilchira of M.Com Second the of year proposed vote thanks. The feedbackwasalsocollected. The feedbackwasvery positive and majority of the participants considered it as a highly relevant topic and expressed a very good opinion about the resource person and the mode of delivery. 98% of the respondents opined that the webinar has improved their knowledge on the area.