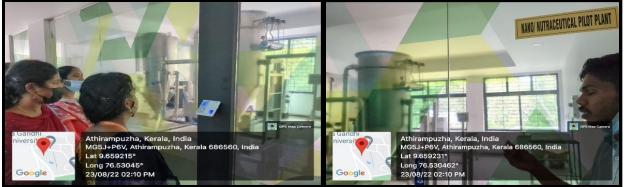

# <u>Report of the Field Visit to Business Innovation and Incubation Centre,</u> <u>Athirampuzha, Kottayam</u>

Institution'sInnovationCouncilhasorganisedafieldvisitinassociationwithPostgraduateDepartmentofC ommerce,ED Club and IEDC physical visit to the Business Innovation and Incubation Centre, Athirampuzha, Kottayam at the MG University campus. Field visit was conducted on the 23<sup>rd</sup> of August 2020 at 3pm. BIIC of MG University is providing research, incubation and technical assistance to innovators with good ideas. They are giving workspace and research help. The object of the visit was to give awareness about the ecosystem providers or the incubation facilities providednearbytothestudentswhoarehavinginnovativeidea. Theofficers at BIIC welcomed the students and they got an opportunity to understand the facilities provided by the BIIC to the incubators, innovators and start-ups at early stage. 20 students and 2 faculty members participated in the field visit and was a fruitful activity conducted by the institution's innovation Council of the college.