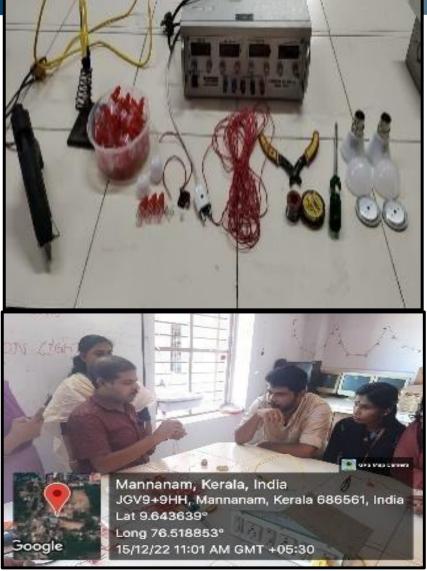

#### **One Day Workshop on Decoration Lights**

ED Club In association with the department of Physics with applied electronics, EDC and IIC conducted a one-

dayworkshopon"DecorationLights",on15<sup>t</sup> <sup>h</sup>December2022,as an initiative for providing Skill Training to the students. Ison Prof. Dr. V Vanchipurackal, Principal of K E College inaugurated the training program. Mr.Anish KumarP.S, Assistant Professor, Dept of physics with Applied Electronics conducted the workshop for around 21students from various departments. The students were familiarized about the

component of decoration bulb and their assembly. They made decoration light individually and made it a successful one. The Decoration Lights made by the students on 15<sup>th</sup> December 2022 are sold to the students and staff members of the College. Those lights were also displayed in the Christmas stall on 23<sup>rd</sup> December 2022 organised by the IEDC and IIC. Many staff members andstudentsencouragedourstudentsbybuyingthedecorationlights.Prof.DrIsonVVanchipurackal,Pri ncipal of K E College inaugurated the training program. Mr. Anish Kumar P.S, Assistant Professor, Dept of physics with Applied Electronics conducted the workshop for around 22studentsfromvariousdepartments.The students were familiarized about the component of decoration bulb and their assembly. They made decoration light individually and made it a successful one.