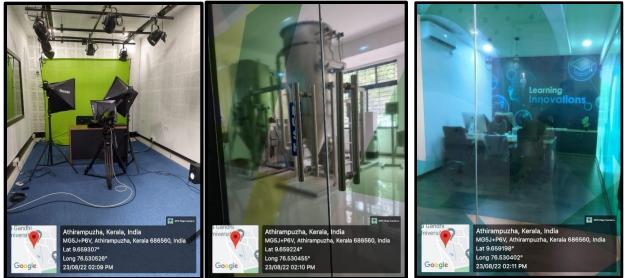

# <u>Report of the Field Visit to Business Innovation and Incubation Centre,</u> <u>Athirampuzha, Kottayam</u>

Institution'sInnovationCouncilhasorganisedafieldvisitinassociationwithPostgraduateDepartmentofC ommerce,ED Club and IEDC physical visit to the Business Innovation and Incubation Centre, Athirampuzha, Kottayam at the MG University campus. Field visit was conducted on the 23<sup>rd</sup> of August 2020 at 3pm. BIIC of MG University is providing research, incubation and technical assistance to innovators with good ideas. They are giving workspace and research help. The object of the visit was to give awareness about the ecosystem providers or the incubation facilities providednearbytothestudentswhoarehavinginnovativeidea. Theofficers at BIIC welcomed the students and they got an opportunity to understand the facilities provided by the BIIC to the incubators, innovators and start-ups at early stage. 20 students and 2 faculty members participated in the field visit and was a fruitful activity conducted by the institution's innovation Council of the college.