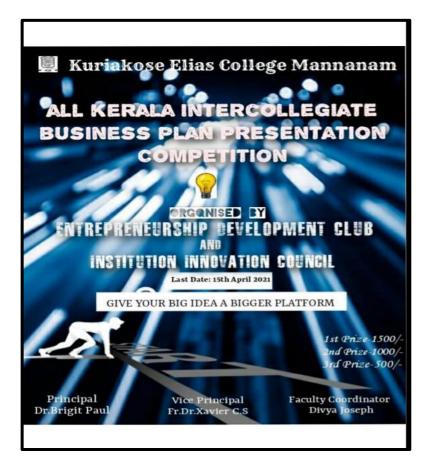

## **Business Plan Presentation Competition**

An All Kerala Inter Collegiate Business Plan Presentation Competition was organized by ED Club in association with Institution's Innovation Cell on April 15<sup>th</sup> of 2021. About 30 students were participated in the contest. A total prize money of 3000 Rupees were paid to the winners. Alin Joseph and Albin Siby of Marian College Kuttikanam came in the first place. Mrs. Divya Joseph the Coordinator of ED Club and Ms.Biya M Thomas the student coordinator of the Club convened the Competition.