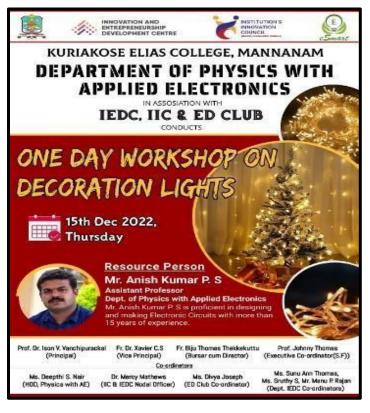

#### **One Day Workshop on Decoration Lights**

ED Club In association with the department of Physics with applied electronics, EDC and IIC conducted a one-

dayworkshopon"DecorationLights",on15<sup>t</sup> <sup>h</sup>December2022,as an initiative for providing Skill Training to the students. Ison Prof. Dr. V Vanchipurackal, Principal of K E College inaugurated the training program. Mr.Anish KumarP.S, Assistant Professor, Dept of physics with Applied Electronics conducted the workshop for around 21students from various departments. The students were familiarized about the

component of decoration bulb and their assembly. They made decoration light individually and made it a successful one. The Decoration Lights made by the students on 15<sup>th</sup> December 2022 are sold to the students and staff members of the College. Those lights were also displayed in the Christmas stall on 23<sup>rd</sup> December 2022 organised by the IEDC and IIC. Many staff members andstudentsencouragedourstudentsbybuyingthedecorationlights.Prof.DrIsonVVanchipurackal,Pri ncipal of K E College inaugurated the training program. Mr. Anish Kumar P.S, Assistant Professor, Dept of physics with Applied Electronics conducted the workshop for around 22studentsfromvariousdepartments.The students were familiarized about the component of decoration bulb and their assembly. They made decoration light individually and made it a successful one.