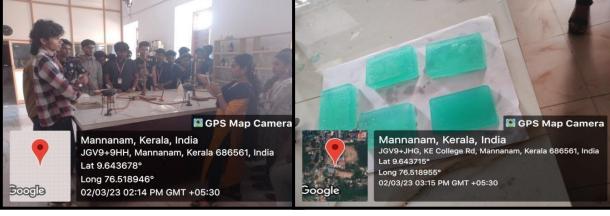

#### Skill Development Workshop on Soap making

Entrepreneurship Development Club in association with Post graduate Department of CommerceconductedaskilldevelopmentworkshoponSoapMakingonMarch2<sup>nd</sup>2023.Thetrainingses sionwas handled by Ms. Shilpa Joy, Assistant Professor in Chemistry, K.E College Mannanam. First year M.Com and 2nd Year B. Com students participated in the programme. The objective of the programme was to equip students to make soap by themselves for their use. 5 teachers and 45students participated in the training session. The training has been a wonderful experience for the participants and they explored the programme in an effective manner.