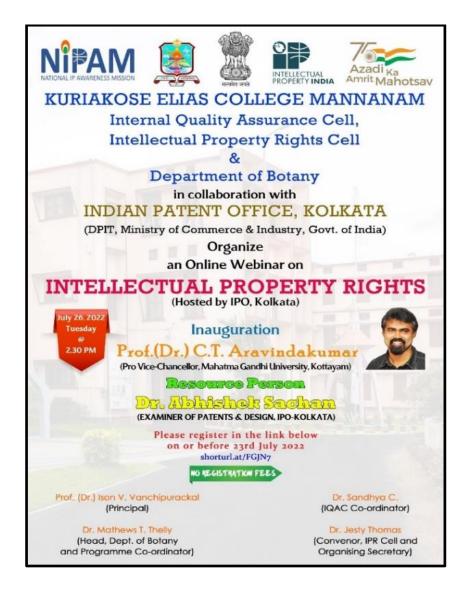

### Report of the activities (2022-23)

On the occasion of 75<sup>th</sup> anniversary of independence, Govt. of India has launched National Intellectual Property Awareness Mission (NIPAM) under the banner 'Azadi ka Amruth Mahotsav' to create widespread awareness on IPR. As per the order from Govt. of Kerala No. K3/139/2022-HEDN dated 04-07-2022, IPR cell and IQAC of K.E. College, Mannanam organized an online webinar on "Intellectual Property Rights (IPRs)" in collaboration with 'The Indian Patent Office', Kolkata. The webinar was conducted through google meet platform (link, https://forms.gle/bkPkP9xqfW9KNoYL8).

Dr. Sandhya C, IQAC Coordinator, welcomed the gathering and Prof. Ison V. Vanchipurackal, Principal of the college delivered principal's address. The Programme was inaugurated by Prof. C.T Aravindakumar, Pro-vice chancellor, Mahatma Gandhi University, Kottayam. The resource person Dr. Abhishek Sachan, Examiner of Patent & Design, IPO, Kolkata delivered an inspiring talk on intellectual Property Rights. Dr. Abhishek shared his splendid knowledge and experience in Intellectual Property Rights and Patents. Drafting of the patents and the patent rules were well explained and discussed the salient features of IPR and gave an in-depth idea about copyrights, trademarks and patents. He also explained the importance to guard the thoughts and