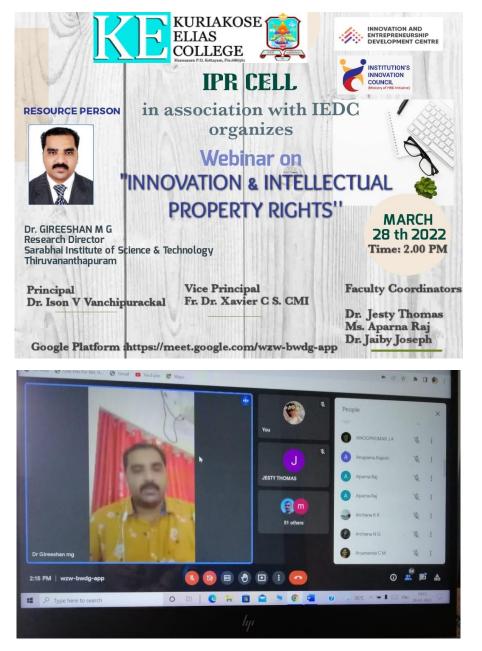

### Report of the activities (2022-23)

On the occasion of 75<sup>th</sup> anniversary of independence, Govt. of India has launched National Intellectual Property Awareness Mission (NIPAM) under the banner 'Azadi ka Amruth Mahotsav' to create widespread awareness on IPR. As per the order from Govt. of Kerala No. K3/139/2022-HEDN dated 04-07-2022, IPR cell and IQAC of K.E. College, Mannanam organized an online webinar on "Intellectual Property Rights (IPRs)" in collaboration with 'The Indian Patent Office', Kolkata. The webinar was conducted through google meet platform (link, https://forms.gle/bkPkP9xqfW9KNoYL8).

Dr. Sandhya C, IQAC Coordinator, welcomed the gathering and Prof. Ison V. Vanchipurackal, Principal of the college delivered principal's address. The Programme was inaugurated by Prof. C.T Aravindakumar, Pro-vice chancellor, Mahatma Gandhi University, Kottayam. The resource person Dr. Abhishek Sachan, Examiner of Patent & Design, IPO, Kolkata delivered an inspiring talk on intellectual Property Rights. Dr. Abhishek shared his splendid knowledge and experience in Intellectual Property Rights and Patents. Drafting of the patents and the patent rules were well explained and discussed the salient features of IPR and gave an in-depth idea about copyrights, trademarks and patents. He also explained the importance to guard the thoughts and

innovations by patenting. The webinar ended up with vote of thanks by Dr.Jesty Thomas, Coordinator of IPR Cell. More than 100 people were participated in the webinar and was beneficial to faculty and students of various departments.