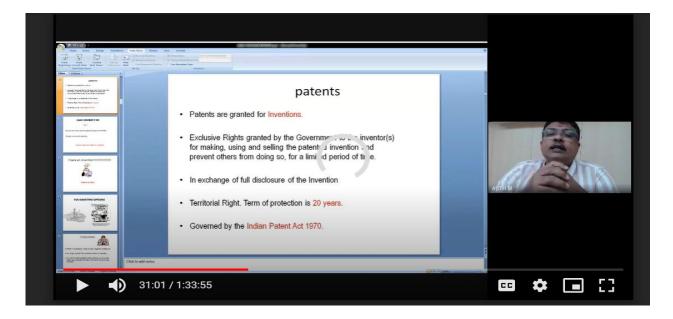

Dr. Sandhya C, IQAC Coordinator, welcomed the gathering and Prof. Ison V. Vanchipurackal, Principal of the college delivered principal's address. The Programme was inaugurated by Prof. C.T Aravindakumar, Pro-vice chancellor, Mahatma Gandhi University, Kottayam. The resource person Dr. Abhishek Sachan, Examiner of Patent & Design, IPO, Kolkata delivered an inspiring talk on intellectual Property Rights. Dr. Abhishek shared his splendid knowledge and experience in Intellectual Property Rights and Patents. Drafting of the patents and the patent rules were well explained and discussed the salient features of IPR and gave an in-depth idea about copyrights, trademarks and patents. He also explained the importance to guard the thoughts and