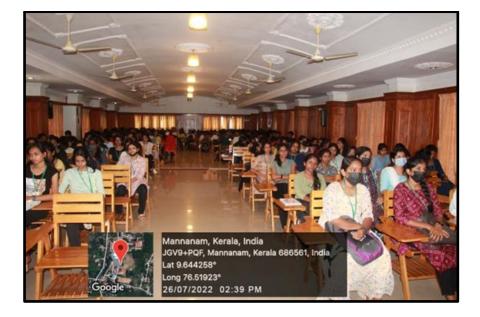

innovations by patenting. The webinar ended up with vote of thanks by Dr.Jesty Thomas, Coordinator of IPR Cell. More than 100 people were participated in the webinar and was beneficial to faculty and students of various departments.