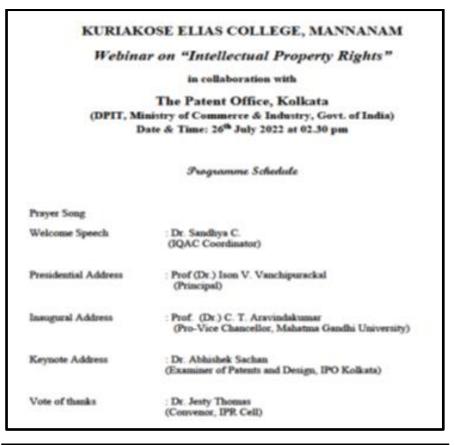

### Report of the activities (2022-23)

On the occasion of 75<sup>th</sup> anniversary of independence, Govt. of India has launched National Intellectual Property Awareness Mission (NIPAM) under the banner 'Azadi ka Amruth Mahotsav' to create widespread awareness on IPR. As per the order from Govt. of Kerala No. K3/139/2022-HEDN dated 04-07-2022, IPR cell and IQAC of K.E. College, Mannanam organized an online webinar on "Intellectual Property Rights (IPRs)" in collaboration with 'The Indian Patent Office', Kolkata. The webinar was conducted through google meet platform (link, https://forms.gle/bkPkP9xqfW9KNoYL8).

Dr. Sandhya C, IQAC Coordinator, welcomed the gathering and Prof. Ison V. Vanchipurackal, Principal of the college delivered principal's address. The Programme was inaugurated by Prof. C.T Aravindakumar, Pro-vice chancellor, Mahatma Gandhi University, Kottayam. The resource person Dr. Abhishek Sachan, Examiner of Patent & Design, IPO, Kolkata delivered an inspiring talk on intellectual Property Rights. Dr. Abhishek shared his splendid knowledge and experience in Intellectual Property Rights and Patents. Drafting of the patents and the patent rules were well explained and discussed the salient features of IPR and gave an in-depth idea about copyrights, trademarks and patents. He also explained the importance to guard the thoughts and