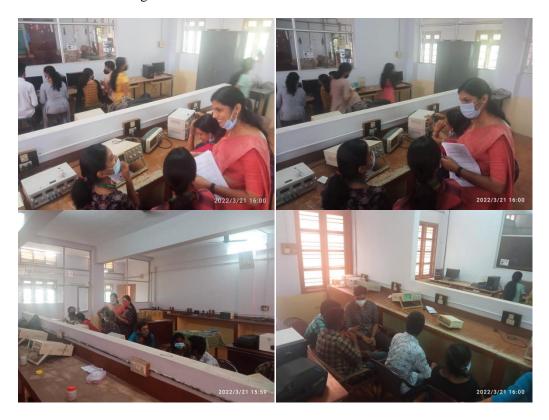

The photos of the hackathon are given below.

https://drive.google.com/drive/folders/1q\_sSL9K9iOSnpnzSLS5mUUeEntJ1Ohbd?usp=sharing

Student's own problem statements were also allowed.

• Photos of Event And Participating Teams:.