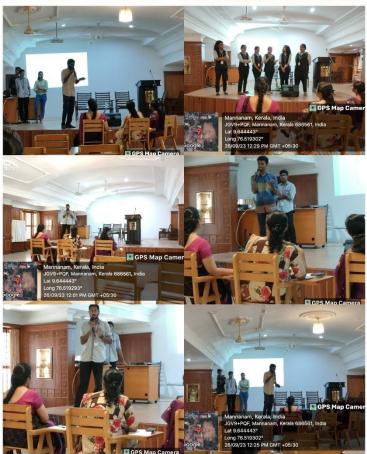

Student's own problem statements were also allowed.

• Photos of Event And Participating Teams:.

# Kuriakose Elias College, Mannanam