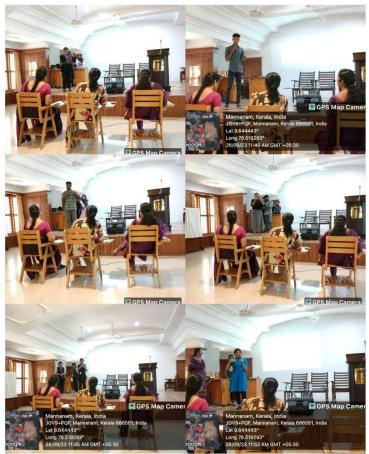

Student's own problem statements were also allowed.

• Photos of Event And Participating Teams:.

# Kuriakose Elias College, Mannanam