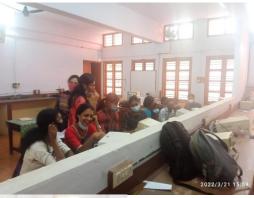

The photos of the hackathon are given below.

https://drive.google.com/drive/folders/1q\_sSL9K9iOSnpnzSLS5mUUeEntJ1Ohbd?usp=sharing

Student's own problem statements were also allowed.

• Photos of Event And Participating Teams:.