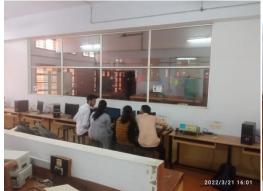

The photos of the hackathon are given below.

https://drive.google.com/drive/folders/1q\_sSL9K9iOSnpnzSLS5mUUeEntJ1Ohbd?usp=sharing

Student's own problem statements were also allowed.

• Photos of Event And Participating Teams:.