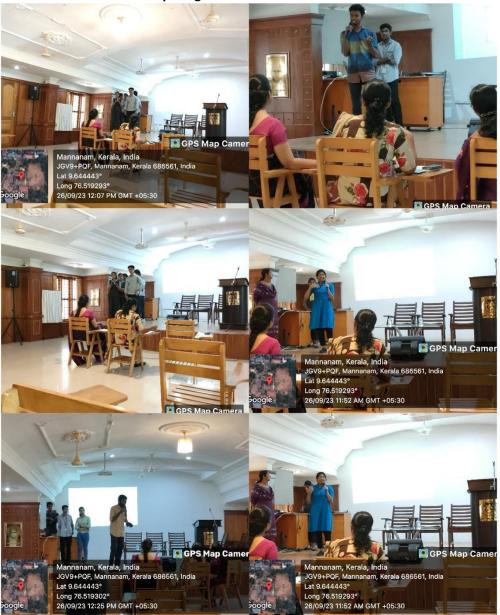

Student's own problem statements were also allowed.

• Photos of Event And Participating Teams:.

# Kuriakose Elias College, Mannanam