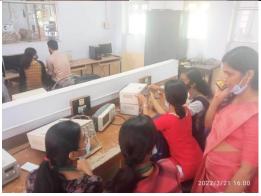

The photos of the hackathon are given below.

https://drive.google.com/drive/folders/1q\_sSL9K9iOSnpnzSLS5mUUeEntJ1Ohbd?usp=sharing