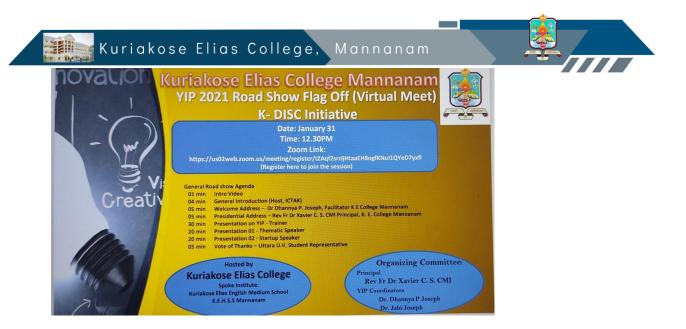

#### Report of Student's YIP 2021 Road Show Flag Off (Virtual meet).

- 1. Relevance of the topic: The roadshow is done virtually which covers sessions on YIP and how to register in the YIP 2021, Presentation on a thematic subject and also a presentation by a Start-up founder about his/her experience.
- 2. Hosted by: K. E College Mannanam
- 3. Organized by Young Innovative (YIP) Kuriakose Elias College and K- DISC
- 4. No.of participants (from outside and inside college): 340
- 5. Date of the Road show : 31/1/2022
- 6. Time of the Road show : 12:30 PM
- 7. Meeting link<u>https://us02web.zoom.us/meeting/register/tZAqf-</u>

2srzIjHtaaEH8ogfKNuI1QYeD7yxfi

The Agenda of the Roadshow is as follows.

| 1 minute :   | Intro Video                                                                |
|--------------|----------------------------------------------------------------------------|
| 5 minutes :  | General Introduction (Host, ICTAK)                                         |
| 5 minutes :  | Welcome Address - Dr Dhannya P. Joseph, Facilitator                        |
| 5 minutes :  | Presidential Address by Rev. Fr. Dr. Xavier C S CMI, Principal             |
| 30 minutes : | Presentation 01 on YIP Speaker-Mr.DileepKaithakal, Trainer, Active Minds,  |
|              | Project YIP                                                                |
| 20 minutes:  | Presentation 02 - Thematic Speaker-Mr.B R B Puthran (Recorded Video), CEO, |
|              | ALIVE                                                                      |
| 20 minutes:  | Presentation 03 - Startup Speaker                                          |
| 5 minutes:   | Vote of Thanks -Ms.Uthara U.V.,(Student Rep.)                              |