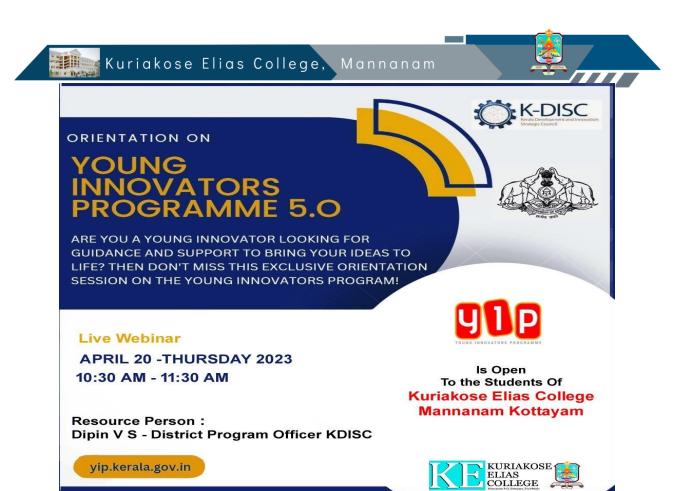

#### Report of Orientation on Young Innovators Programme 5.0(Virtual meet).

- 1. Title: Orientation on Young Innovators Programme 5.0
- 2. Relevance of the topic :Theorientation is done virtually which covers sessions on YIP and how to register in the YIP 5.0, Presentation on a Thematic subject and also a presentation by a Start-up founder about his/her experience.
- 3. Hosted by: K. E College Mannanam
- 4. Organized by Young Innovative (YIP) Kuriakose Elias College and K- DISC
- 5. No.of participants :100
- 6. Date: 20<sup>th</sup> April 2023
- 7. Time: 10.30 am- 11. 30 am
- 8. Meet link :https://meet.google.com/pmb-vgof-yon