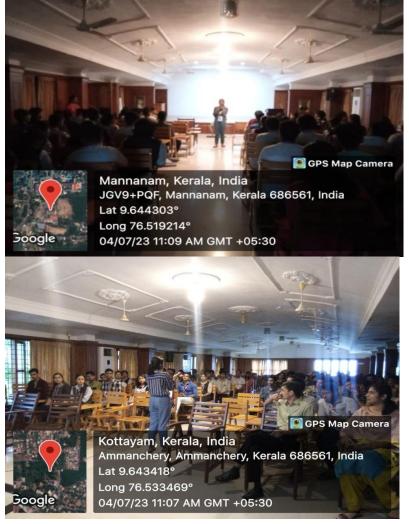

#### Report of a Workshop on "Young Innovators Programme-5.O- Registration Training"

- 1. Title: Workshop on "Young Innovators Programme-5.O- Registration Training"
- 2. Relevance of the topic :The purpose of this workshop is to enroll K E College students in YIP 5.O. Following the workshop, 73 students have successfully registered.
- 3. Hosted by: K. E College Mannanam
- 4. Organized by Young Innovative (YIP) and Department of Statistics, Kuriakose Elias College
- 5. No.of participants :81
- 6. Date: 4<sup>th</sup> July2023

7. <u>Time: 10.45 am- 03. 30 pm</u>

#### On 04/07/2023

10.45 am Recourse persons Ms Christy Soii and Alan Varghese Kerala Government YIP Intern

|                                                                                                                 | 1/200  |                                       | 11                | 0                     |                |
|-----------------------------------------------------------------------------------------------------------------|--------|---------------------------------------|-------------------|-----------------------|----------------|
|                                                                                                                 |        |                                       |                   |                       |                |
|                                                                                                                 |        |                                       |                   |                       |                |
|                                                                                                                 |        |                                       |                   | 57                    |                |
|                                                                                                                 | -      | Name                                  | Dept. and         | Phone no:             | Signature      |
|                                                                                                                 | g: 10. | - det ret                             | agri ond          |                       | 0              |
|                                                                                                                 | -      | Alfred Alphonse                       | B. COM Tax        | \$ 7012>42412         | Alfren .       |
|                                                                                                                 | -      | PV Addtyan                            | Biom Tax          | 9037068467            | Addy           |
|                                                                                                                 |        | Abhay Site Mathewe                    | "                 | 9846431066            | At fity        |
|                                                                                                                 | H      | Jayasusya T.B                         | Bsc Computer Poph | Calico 8590908306     | Taxallaga      |
|                                                                                                                 | 5      | Amal P. Avil                          | **                | 9197541196            | (Ame)          |
|                                                                                                                 | -      | Vinayak Kxishna N.                    | "                 | 8129584823            | thight-        |
|                                                                                                                 |        | Pavin. 12.5                           | ,                 | 7736603457            | April          |
|                                                                                                                 |        | Ambady Jacpachandran                  | BSc Computer A    | polication 8078419006 | Ay             |
| • • • • • • • • • • • • • • • • • • •                                                                           |        | Joyal p. Joshy                        | "                 | 9539378969            | lyce           |
|                                                                                                                 | (1)    | Nuhal prasa th                        | 11                | 9544095862            | 9              |
|                                                                                                                 | 5      | Adidhyaoa)                            | 11                | 8891585827            | Atta           |
|                                                                                                                 |        | Justin TS                             | )/                | 8590460204            | (BAG)          |
| 0                                                                                                               | 13     | Thomas Paju                           | 11                | 130656 4909           | A4             |
| Yauna Inpolators Boggamme - 5.0                                                                                 | - 12-  | Joseph Sajan                          |                   | 8943439949            | 200            |
| Yaung I noovedoos Boggamme -5.0<br>- Registration training -                                                    | 15     | Ben Bijn                              |                   | 8281613544            | The            |
| - registerisi) fouring                                                                                          | 16     | Jois George                           |                   | 7012369682            | (In-           |
|                                                                                                                 | 17     | Steron Antony Jai                     | 11000             | 83308902.70           | Jecon          |
|                                                                                                                 | 19     | Rohan Sayew Joseph                    | 11                | 8129118812            | 1210           |
|                                                                                                                 | - [9   | Miriya & Roy                          | BSC Bydiologg     | 5.1. 8137955 799      | et ap          |
|                                                                                                                 | 20     | Ano Mary Abraham                      | ,, o a            | 9526047730            | 4              |
|                                                                                                                 | 21     | Alimarya Nandana                      | - 17              | 8138973547            | the.           |
|                                                                                                                 | 22     | Anamika Vishnu                        | 11                | 9400324145            | Authony        |
|                                                                                                                 |        | Indrayah MN                           | Bsc Mathematic    | \$ 8139839855         | Augus          |
|                                                                                                                 | 23     | Chouri Sankaram S                     | v                 | 9561214135            | an a           |
|                                                                                                                 | 25     | Saronya Bobokumas                     | 11                | 6282376294            | Security       |
|                                                                                                                 |        | Liya p. Reji                          | Bsc chemistry     | 8891424322            | State.         |
|                                                                                                                 | 26     | Liga P w                              | Bac chemistry     | 8301977412            | and the second |
|                                                                                                                 | 27     | Anjali Thampi<br>Jeeva Mania Tom      | Msc. Chernistoy   | 8304003887            | ferring        |
|                                                                                                                 |        |                                       | >2                | 9188357273            | Abhu           |
|                                                                                                                 | 29     | Abhiaami. R                           | ))                | 9061889725            | Aly shot       |
| in the second | 30     | Thomas chacko<br>Abesha Mariya Gronge | Bicom CAide       | d) 7034-801729        |                |
|                                                                                                                 |        | Alesha Mariya Gleorge                 | B. com (aided)    | 9847814455            | Agriffin.      |
|                                                                                                                 | 32     | Agnue Anna Suril                      | BA History        | 7907728468            | coeus,         |
|                                                                                                                 | 33.    | Anilarys                              | BA Histody        | 999194303             | - Ar           |
|                                                                                                                 | 34     | Pavitosa: P                           | 0                 |                       |                |
|                                                                                                                 |        | 1                                     |                   |                       |                |