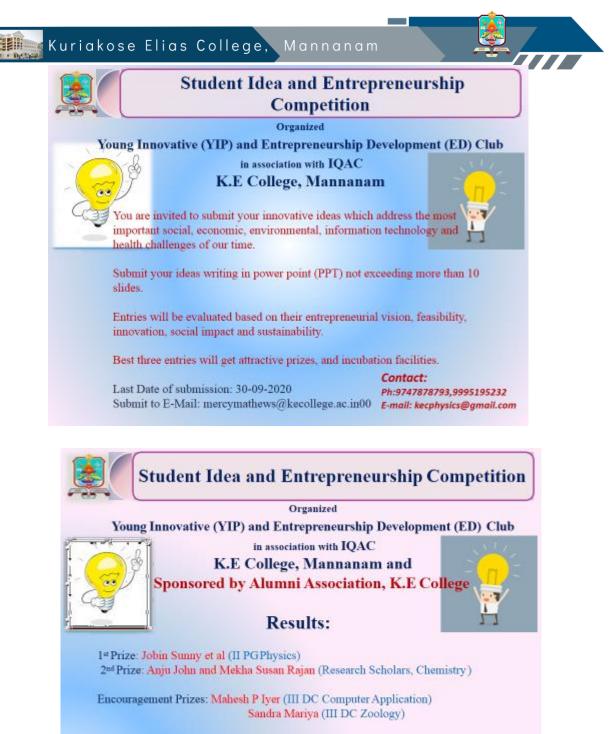

**Short description of the Programme**: In pursuit of creating an Innovation Ecosystem in the state, K-DISC will notify and invite institutions from all over the state, across categories and streams, to register for participation. With notifications and direct communications, YIP invites INNOVATIVE IDEAS from interesting students across the state.

In 2022-23 Young innovators Programme, **75** students submitted their innovative ideas in YIP.