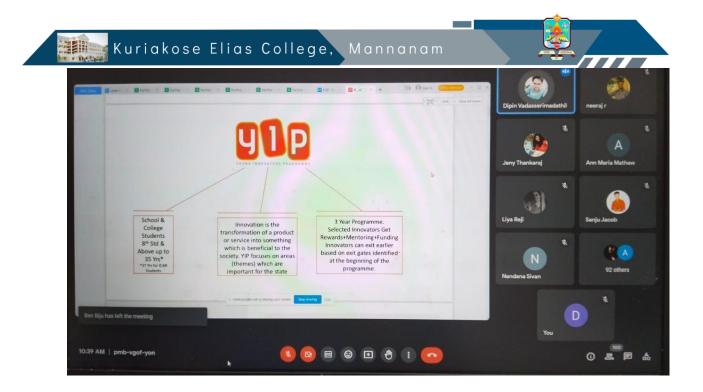

#### Report of Orientation on Young Innovators Programme 5.0(Virtual meet).

- 1. Title: Orientation on Young Innovators Programme 5.0
- 2. Relevance of the topic :Theorientation is done virtually which covers sessions on YIP and how to register in the YIP 5.0, Presentation on a Thematic subject and also a presentation by a Start-up founder about his/her experience.
- 3. Hosted by: K. E College Mannanam
- 4. Organized by Young Innovative (YIP) Kuriakose Elias College and K- DISC
- 5. No.of participants :100
- 6. Date: 20<sup>th</sup> April 2023
- 7. Time: 10.30 am- 11. 30 am
- 8. Meet link :https://meet.google.com/pmb-vgof-yon