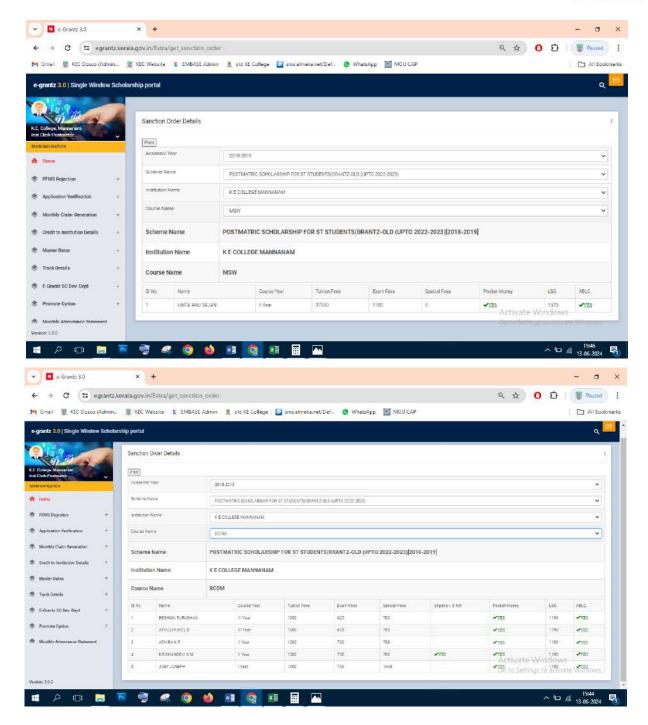

## Post Matric Scholarship(E-Grantz) for ST Students-2018-19

#### Number of students benefited - 34