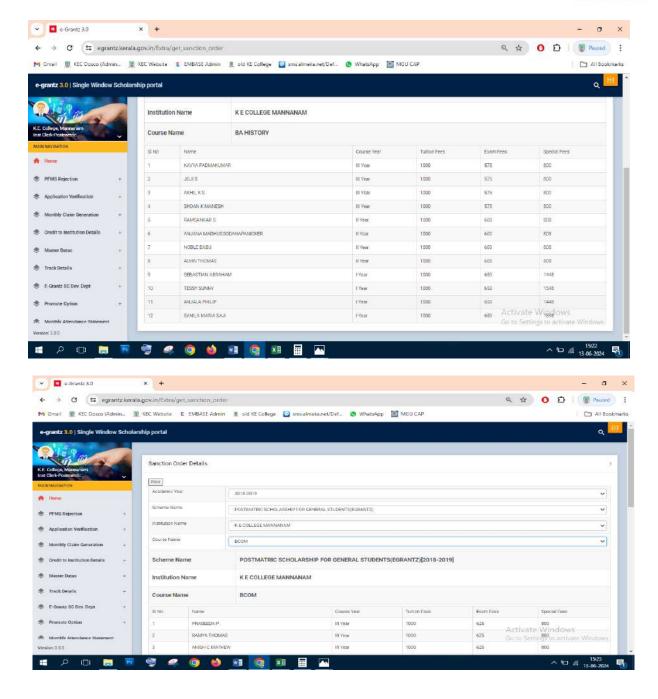

# Post Matric Scholarship(E-Grantz) for General Students-2018-19

#### Number of students benefited -287