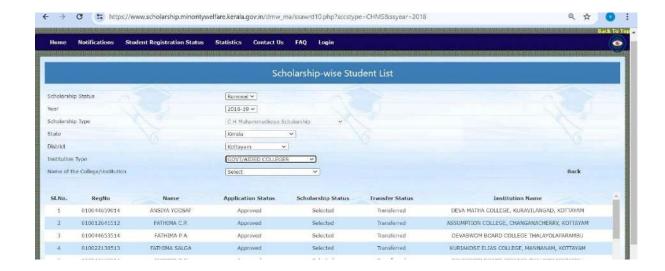

|                                                                                    | Grand                                      | Total                                         | ₹<br>318943    |  |  |  |
|     |                                                       |                         |                                                                                                            | Thurs I wish Sig                                                                   | bleen Thousand Nin                         | e Hundred and Forty T                         | hree only      |  |  |  |







# Suvarna Jubilee Merit Scholarship 2018-19

#### Number of students benefited - 4











# CH Muhammed Koya Scholarship 2018-19

## Number of students benefited -2











# **ASPIRE Scholarship 2018-19**

#### Number of students benefited – 1









# **State Merit Scholarship 2018-19**

#### Number of students benefited – 1









## DA given by M.G.University for participating Inter Collegiate/Inter University Sports events 2018-19

#### Number of students benefited -12

ACQUITTANCE OF MAHATMA GANDHI UNIVERSITY INTER COLLEGIATE/INTER UNIVERSITY BASKET 8ALL TOURNAMENT FOR THE YEAR 2018-19

Certified that I/ We have not received any amount in this connection from the college.

I/We agree to refund excess amount received, if any, on audit objection.

| SI No | Name & College Address | DA @<br>Rs. Per<br>day | Period with<br>Date    | Amount in figures(Rs) | Signature |
|-------|------------------------|------------------------|-------------------