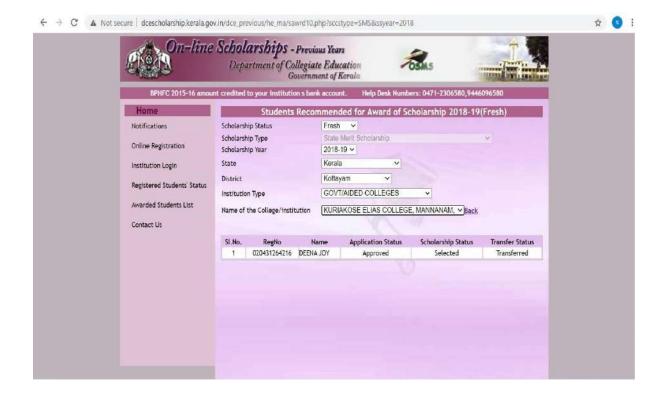

| ₹<br>318943    |  |  |  |
|     |                                                       |                         |                                                                                                            | Thurs I wish Sig                                                                   | bleen Thousand Nin                         | e Hundred and Forty T                         | hree only      |  |  |  |







# Suvarna Jubilee Merit Scholarship 2018-19

#### Number of students benefited - 4











# CH Muhammed Koya Scholarship 2018-19

## Number of students benefited -2











# **ASPIRE Scholarship 2018-19**

#### Number of students benefited – 1









# **State Merit Scholarship 2018-19**

#### Number of students benefited – 1









## DA given by M.G.University for participating Inter Collegiate/Inter University Sports events 2018-19

#### Number of students benefited -12

ACQUITTANCE OF MAHATMA GANDHI UNIVERSITY INTER COLLEGIATE/INTER UNIVERSITY BASKET 8ALL TOURNAMENT FOR THE YEAR 2018-19

Certified that I/ We have not received any amount in this connection from the college.

I/We agree to refund excess amount received, if any, on audit objection.

| SI No | Name & College Address | DA @<br>Rs. Per<br>day | Period with<br>Date    | Amount in figures(Rs) | Signature |
|-------|------------------------|------------------------|------------------------|-----------------------|-----------|
| 1     | ASHLIN MATHEW          | 50                     | 27-9-2018<br>28-9-2018 | 100                   | Agheine   |
| 2