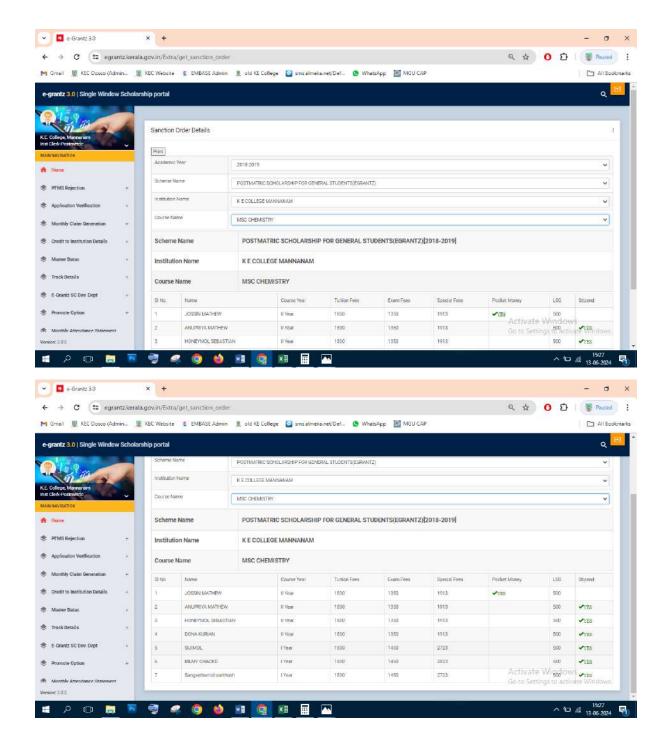

# Post Matric Scholarship(E-Grantz) for General Students-2018-19

#### Number of students benefited -287