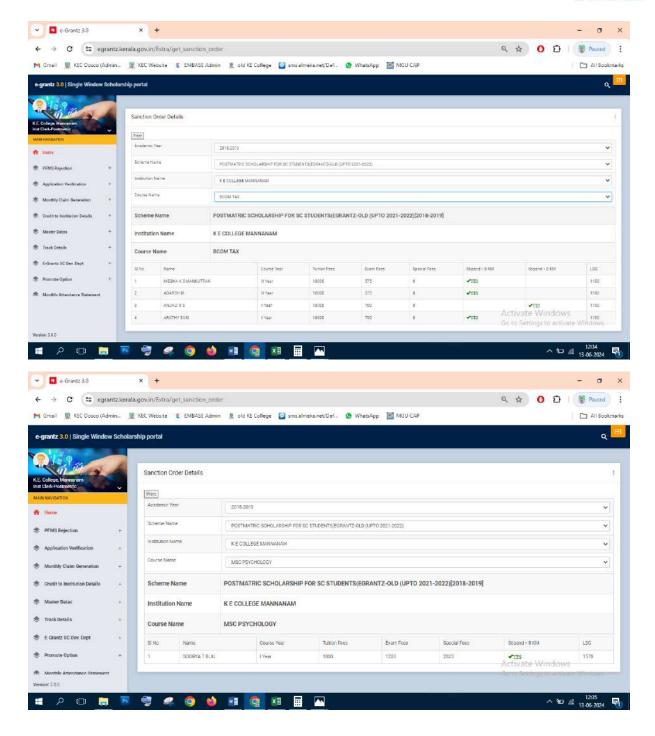

## Post Matric Scholarship(E-Grantz) for SC Students 2018-19

#### Number of students benefited- 193

Activate Windows

Go to Settings to activate Window

K E COLLEGE MANNANAM

III Year

III Vest

1000

1000

775

775

850

950

**✓**YES

**✓**YES

Institution Name

ABHIRAMI S

ANJUT KARTHIKEYAN