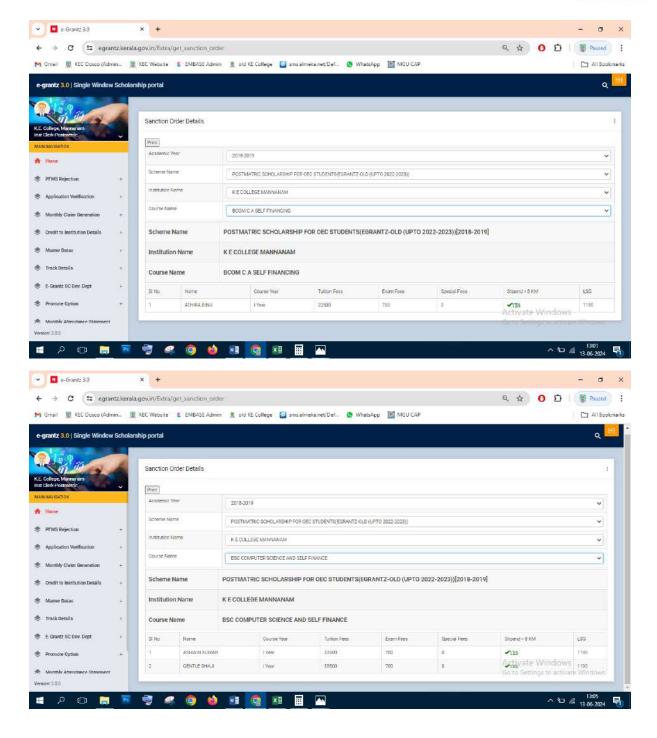

## Post Matric Scholarship(E-Grantz) for OEC Students 2018-19

#### Number of students benefited-89