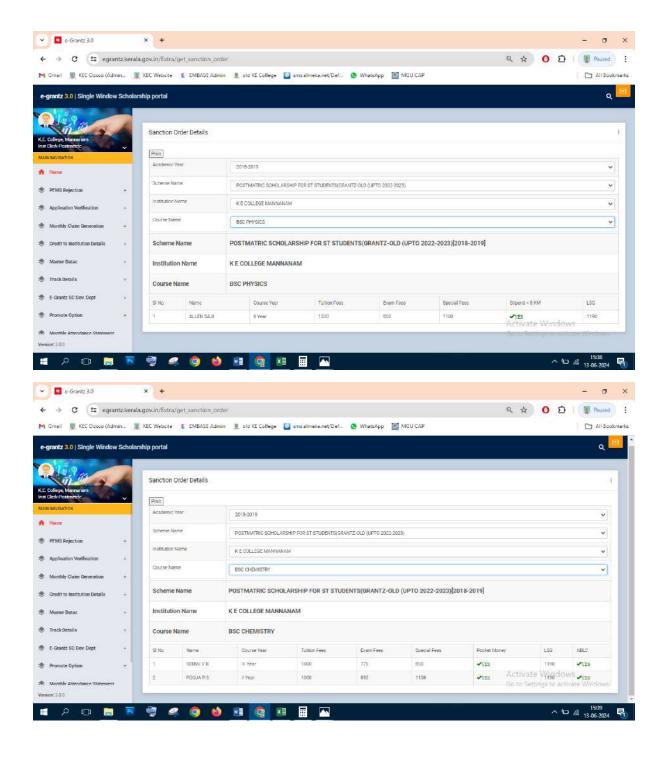

## Post Matric Scholarship(E-Grantz) for ST Students-2018-19

#### Number of students benefited - 34