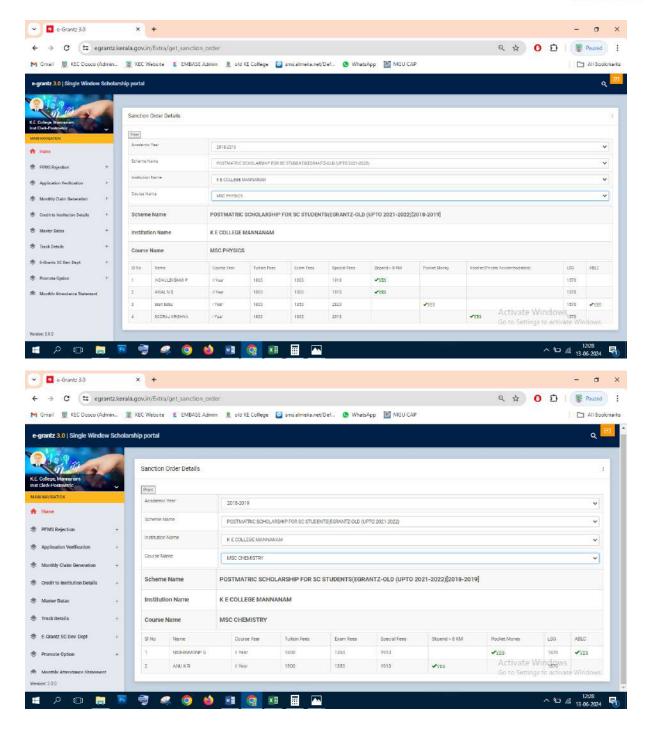

## Post Matric Scholarship(E-Grantz) for SC Students 2018-19

#### Number of students benefited- 193

Activate Windows

Go to Settings to activate Window

K E COLLEGE MANNANAM

III Year

III Vest

1000

1000