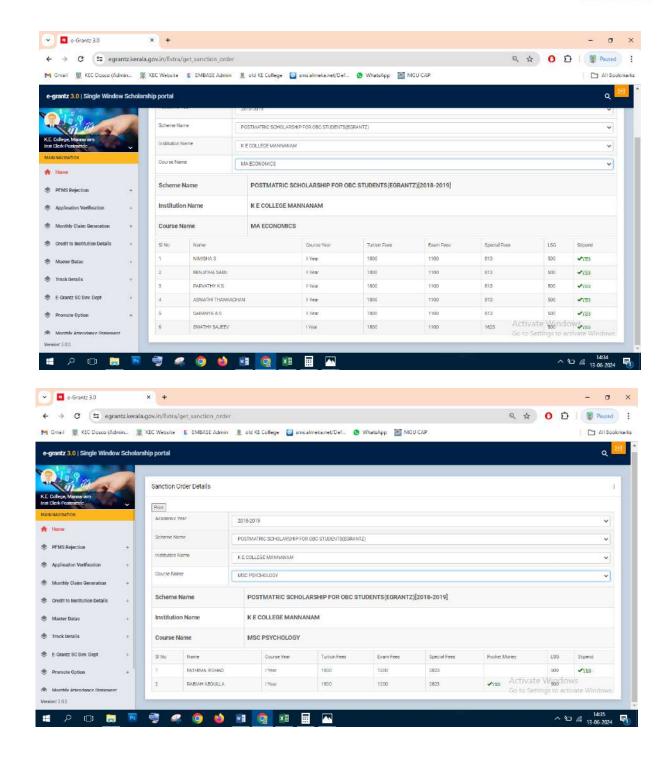

# Post Matric Scholarship(E-Grantz) for OBC Students-2018-19 Number of students benefited-148