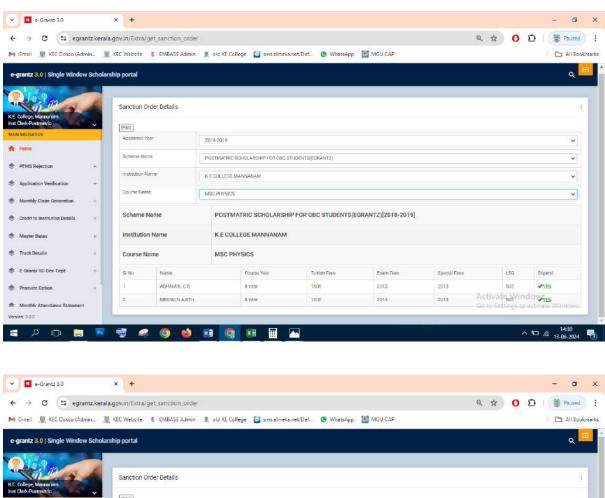

## Post Matric Scholarship(E-Grantz) for OEC Students 2018-19

#### Number of students benefited-89