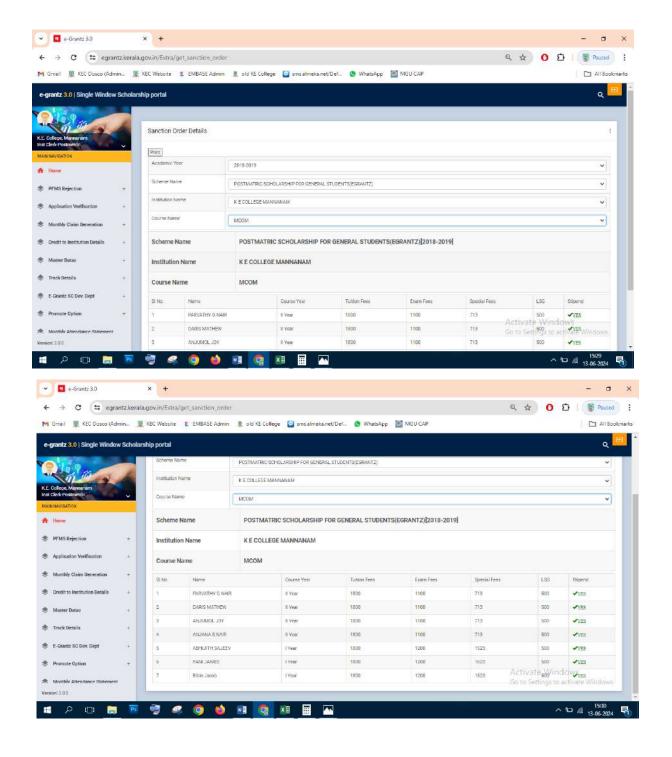

# Post Matric Scholarship(E-Grantz) for General Students-2018-19

#### Number of students benefited -287