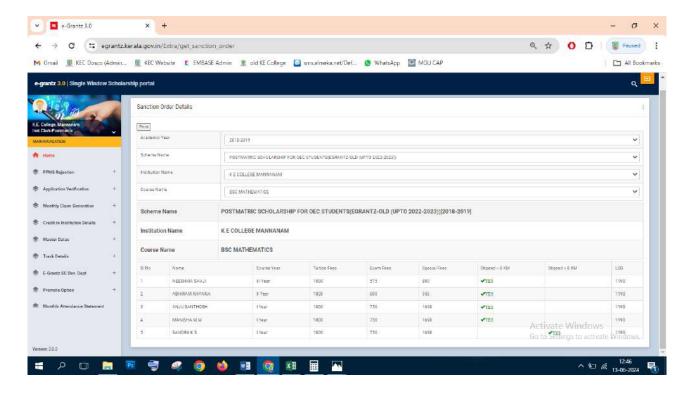

## Post Matric Scholarship(E-Grantz) for OEC Students 2018-19

#### Number of students benefited-89