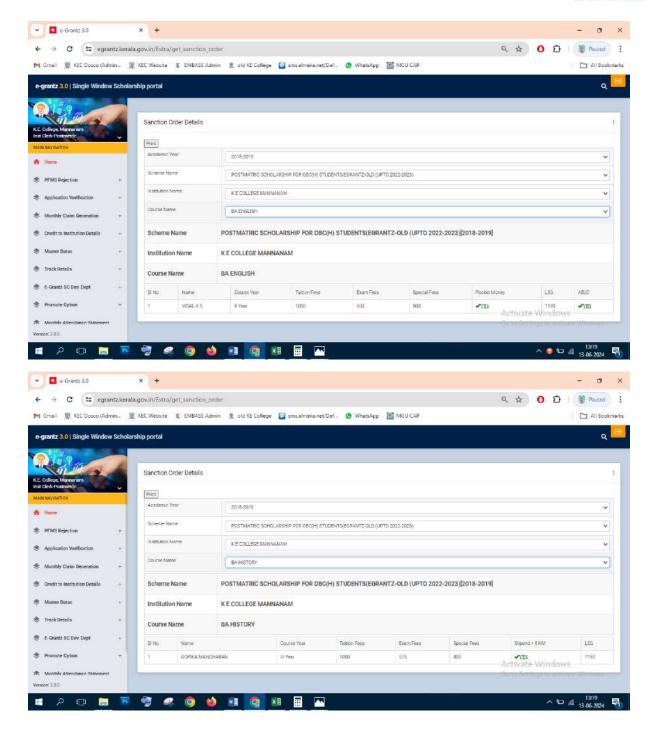

# Post Matric Scholarship(E-Grantz) for OBC Students-2018-19 Number of students benefited-148