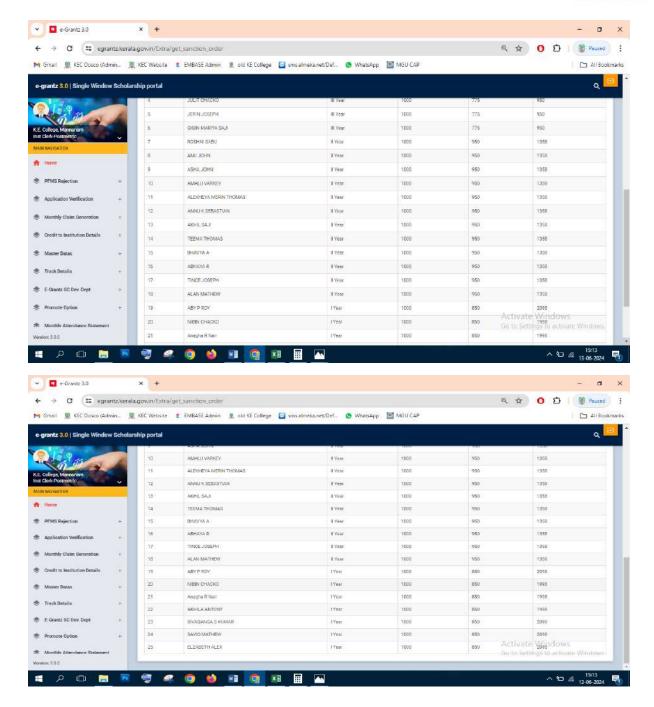

# Post Matric Scholarship(E-Grantz) for General Students-2018-19

#### Number of students benefited -287