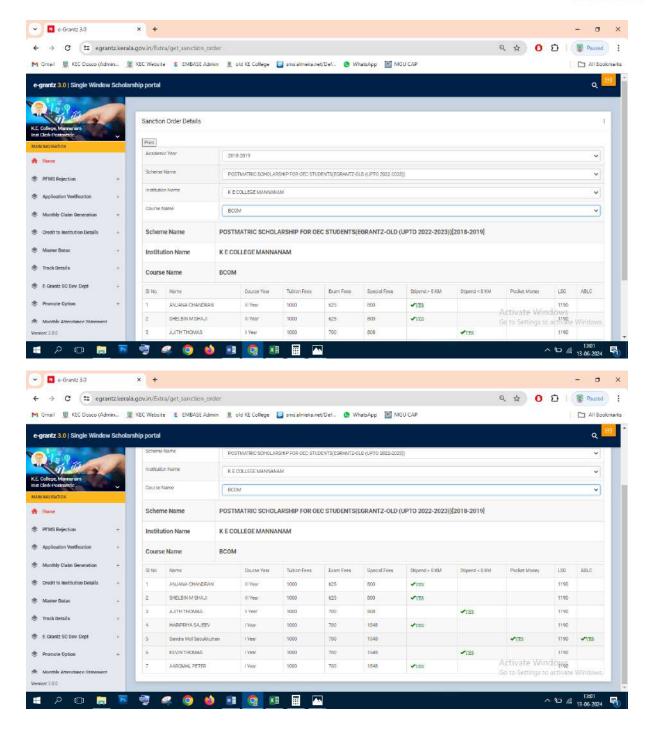

## Post Matric Scholarship(E-Grantz) for OEC Students 2018-19

#### Number of students benefited-89