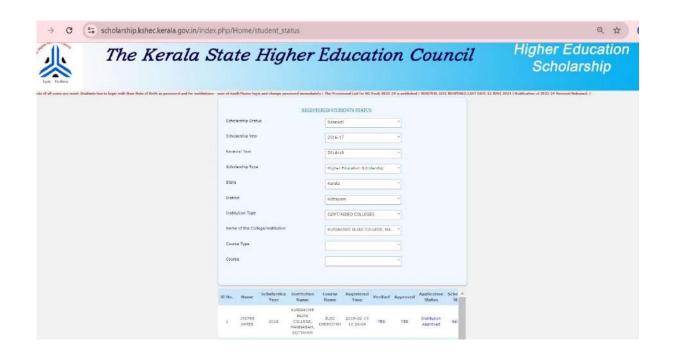

### NSP 2.0 Scholarship Recipients (Renewal) XXXXXX3750 BACHELOR OF COMMERCE(COMMERCE) CENTRAL SECTOR SCHEME OF SCHOLARSHIPS FOR COLLEGE AND UNIVERSITY STUDENTS KL201617005559823 SILPA K REVI /K A REVIKUMAR XXXXXX5523 BACHELOR OF SCIENCE(ZOOLOGY) CENTRAL SECTOR SCHEME OF SCHOLARSHIPS FOR COLLEGE AND UNIVERSITY STUDENTS KL201617006160860 AKHILA BENNY /BENNY AUGUSTINE KL201617006174619 ABIN THOMAS /THOMAS KL201617008899100 DARIN S JOSEPH / SAJIMON JOSEPH KL201617010638312 RJO SEBASTIAN / BIJU MATHEW BACHELOR OF SCIENCE(MATHEMATICS) CENTRAL SECTOR SCHEME OF SCHOLARSHIPS FOR COLLEGE AND UNIVERSITY STUDENTS KL201718000709709 ANITTA BENNY / BENNY P A XXXXXXX0771 XXXXXX4383 BACHELOR OF ARTS(PSYCHOLOGY) KL201718000802824 JOHNT SEBASTIANT /A M SEBASTIAN POST MATRIC SCHOLARSHIP SCHEMES MINORITIES CS XXXXXXX7773 BACHELOR OF COMMERCE/COMMERCE) POST MATRIC SCHOLARSHIP SCHEMES MINORITIES CS KL201718003878889 ABIN BENNY / BENNY JACOB 12 KL201718004329099 ANUMOL K TOMY / TOMY K S 13 KL201718005434302 RIYAMOL SUNNY / SUNNY THOMAS POST MATRIC SCHOLARSHIP SCHEMES MINORITIES CS 14 RL201718006476240 JIMMY JOY / JOY CHACKO 15 KL201718008013014 JOSE JOSEPH / JOSEPH 16 KL201718008993089 THOMAS JOSE / JOSE P T XXXXXXXX597 BACHELOR OF SCIENCE(MATHEMATICS) POST MATRIC SCHOLARSHIP SCHEMES MINORITIES CS XXXXXXX4505 BACHELOR OF ARTS(ENGUSH) POST MATRIC SCHOLARSHIP SCHEMES MINORITIES CS XXXXXXX5984 BACHELOR OF SCIENCE(CHEMISTRY) POST MATRIC SCHOLARSHIP SCHEMES MINORITIES CS 17 KL201718010125393 ANJANA R / Retnakumar N XXXXXX7069 BACHELOR OF COMMERCE(COMMERCE) CENTRAL SECTOR SCHEME OF SCHOLARSHIPS FOR COLLEGE AND UNIVERSITY STUDENTS NSP 2.0 page 1 of 1