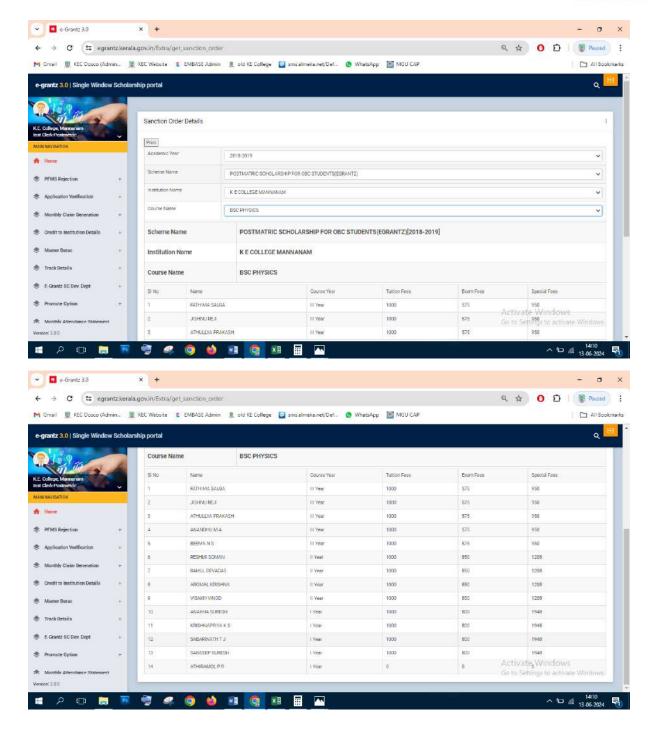

# Post Matric Scholarship(E-Grantz) for OBC Students-2018-19 Number of students benefited-148