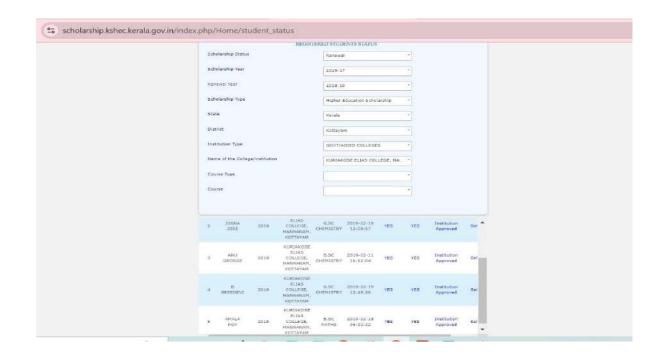

# **Higher Education Scholarship 2018-19**

#### Number of students benefited- 11

#### PROVISIONALLY SELECTED STUDENTS OF KURIAKOSE ELIAS COLLEGE, MANNANAM, KOTTAYAM

#### HIGHER EDUCATION SCHOLARSHIP FOR THE YEAR 2018-19

| SI No | Registration ID | Name of Student | Registered Time     | Verified | Approved | Application Status   | Category | Scholarship Status     |
|-------|-----------------|-----------------|---------------------|----------|----------|----------------------|----------|------------------------|
| 1     | 010055248716    | ASWANI KRISHNA  | 2018-12-11 05:40:30 | Yes      | Yes      | Institution Approved | General  | Provisionally Selected |
| 2     | 010053827816    | PRATHYUSHA P V  | 2018-12-10 10:40:59 | Yes      | Yes      | Institution Approved | sc       | Provisionally Selected |