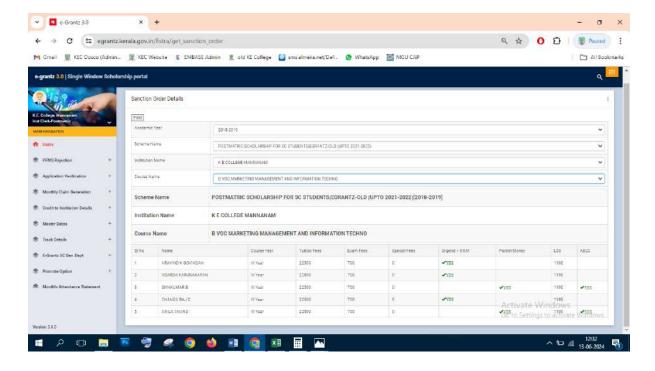

## Post Matric Scholarship(E-Grantz) for SC Students 2018-19

#### Number of students benefited- 193

Activate Windows

Go to Settings to activate Window

K E COLLEGE MANNANAM

III Year

III Vest

1000

1000