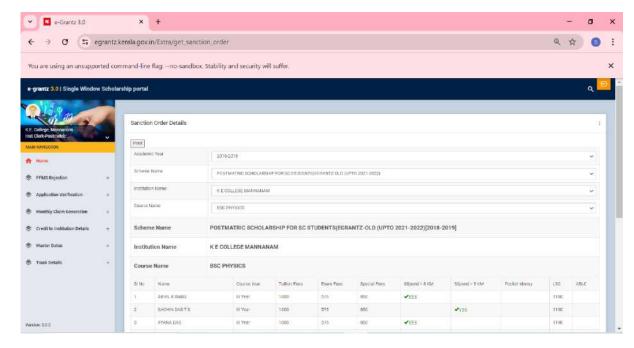

## Post Matric Scholarship(E-Grantz) for OEC Students 2018-19

#### Number of students benefited-89