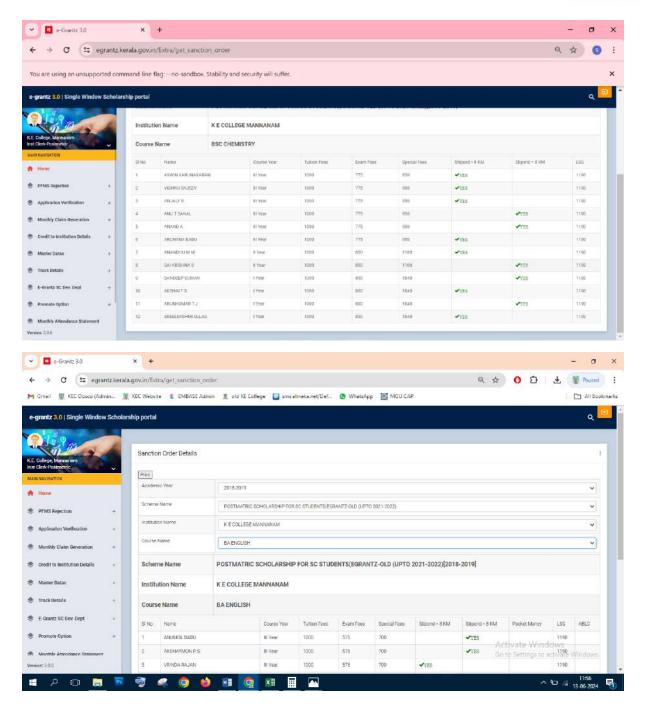

## Post Matric Scholarship(E-Grantz) for SC Students 2018-19

#### Number of students benefited- 193

Activate Windows

Go to Settings to activate Window

K E COLLEGE MANNANAM

III Year

III Vest

1000

1000