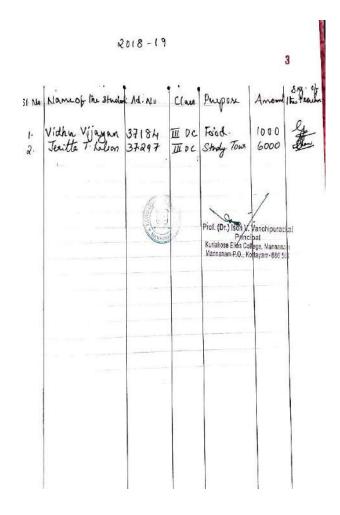

| 195      | Mat     |
| 26-    | Affirm B Naid           | 467          | Photostat                                          | 144      | ) Allia |
| 27     | Anapriga Malliew        | 38120        | Medicine                                           | 435      | Dine    |
|        | Fac                     | alty co-padi | nator                                              |          |         |
|        | 15m                     | 10%          |                                                    |          | , ,     |
| •      | PRINCIPAL PRINCIPAL     | 2            |                                                    | N Branco |         |
|        | KURIAKOSE ELIAS COLLEGE | REGENCICH    | ALD POSTORADUATE<br>OF CHEMISTRY<br>LEGE, MANHANAM | 1 200    | 1       |



| * 1-                                                    | 2018 - 2019                                                                             |                                         |                                                     |                                                                                             |                                    | 3      |
|---------------------------------------------------------|-----------------------------------------------------------------------------------------|-----------------------------------------|-----------------------------------------------------|---------------------------------------------------------------------------------------------|------------------------------------|--------|
| \$1.00 Data 1 20-85 2 11