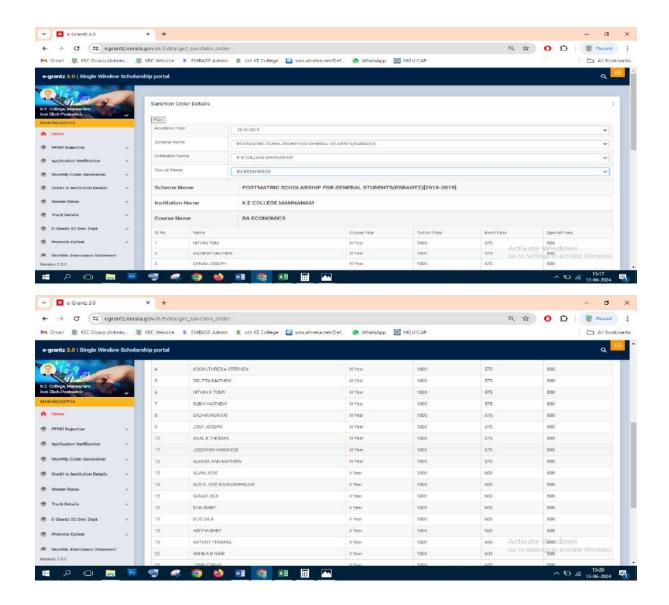

# Post Matric Scholarship(E-Grantz) for General Students-2018-19

#### Number of students benefited -287