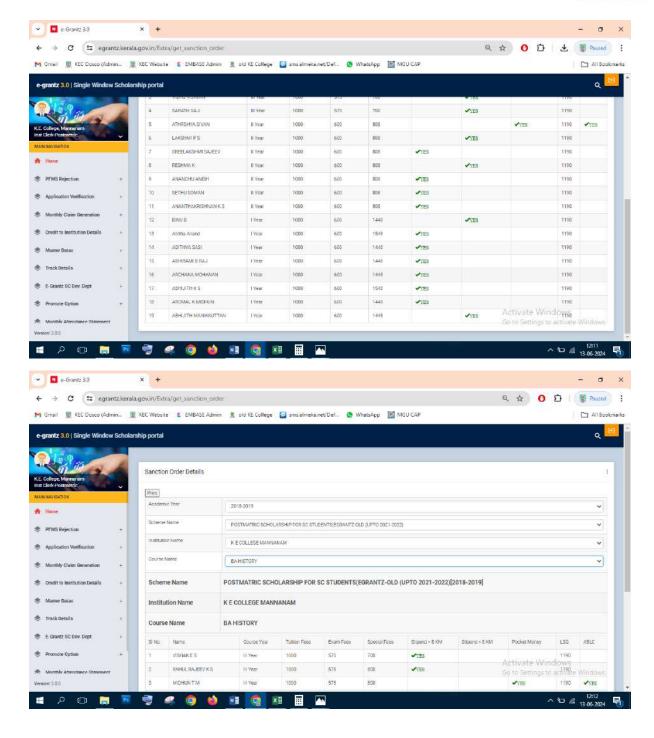

## Post Matric Scholarship(E-Grantz) for SC Students 2018-19

#### Number of students benefited- 193

Activate Windows

Go to Settings to activate Window

K E COLLEGE MANNANAM

III Year

III Vest

1000

1000