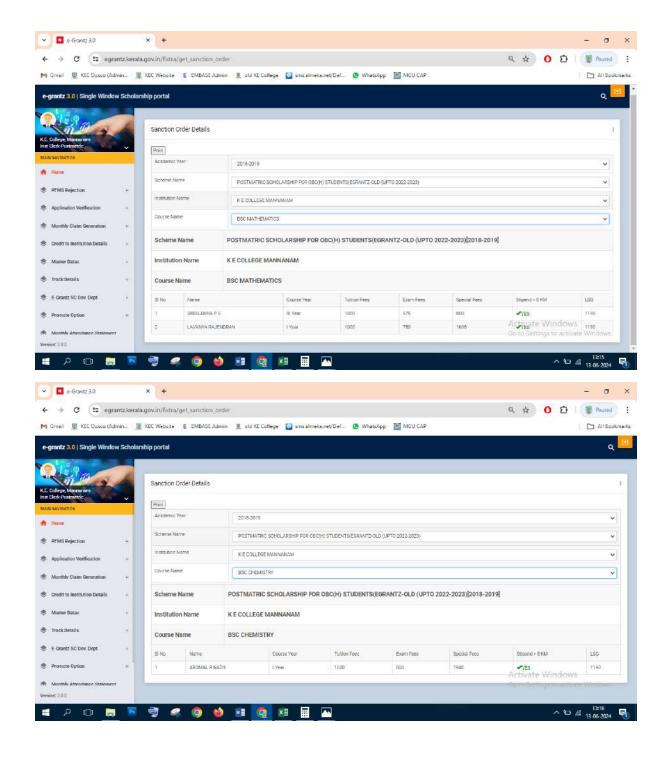

# Post Matric Scholarship(E-Grantz) for OBC (H) Students -2018-19 Number of students benefited- 16