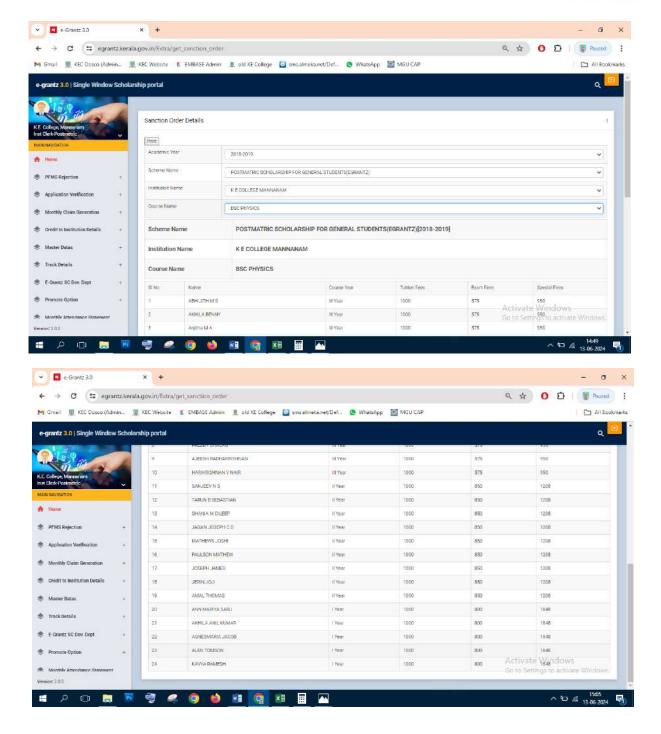

# Post Matric Scholarship(E-Grantz) for General Students-2018-19

#### Number of students benefited -287