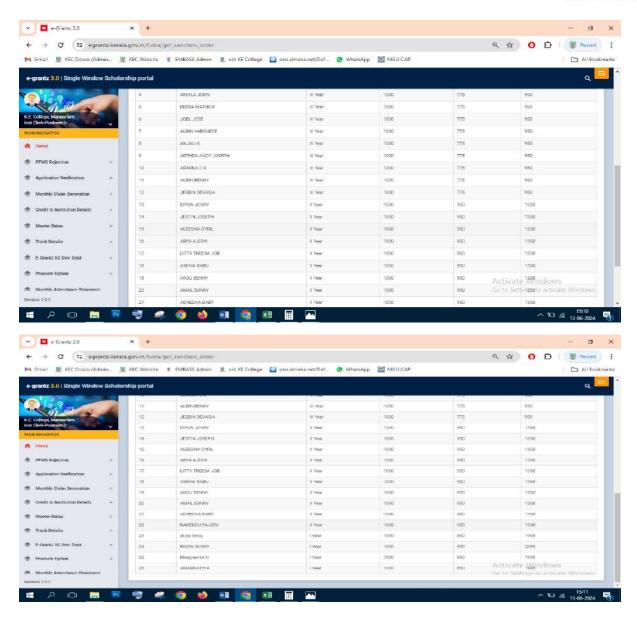

# Post Matric Scholarship(E-Grantz) for General Students-2018-19

#### Number of students benefited -287