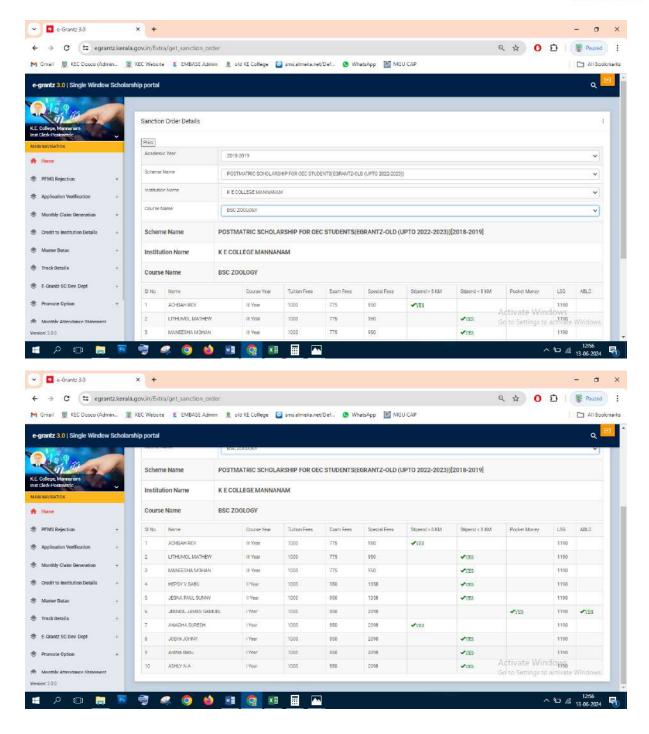

## Post Matric Scholarship(E-Grantz) for OEC Students 2018-19

#### Number of students benefited-89