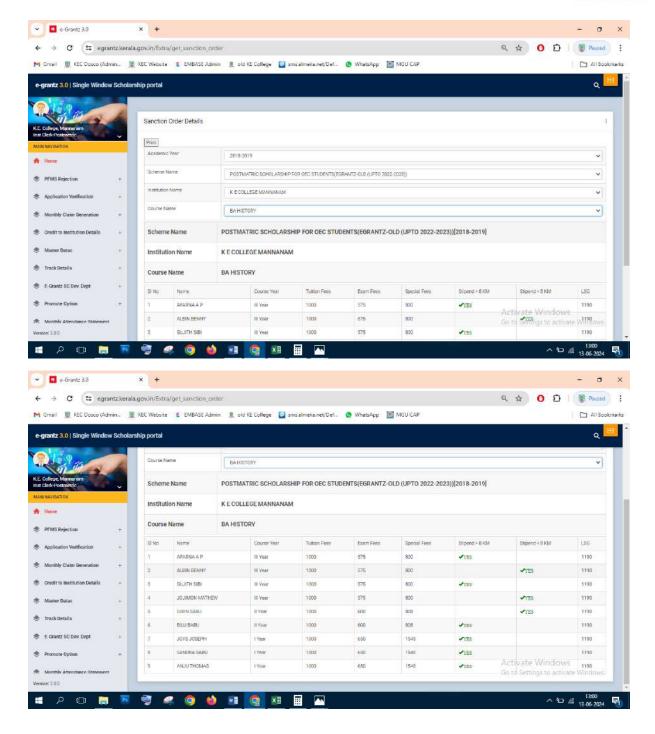

## Post Matric Scholarship(E-Grantz) for OEC Students 2018-19

#### Number of students benefited-89