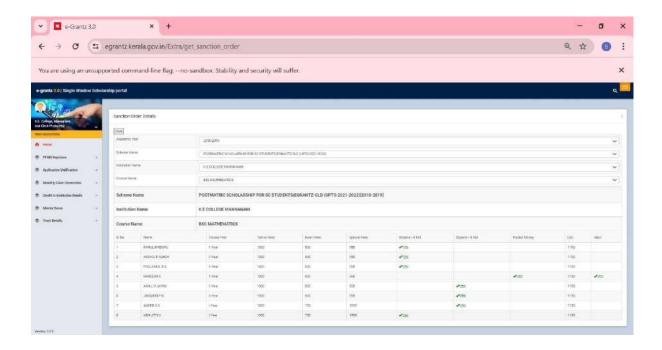

## Post Matric Scholarship(E-Grantz) for SC Students 2018-19

#### Number of students benefited- 193

Activate Windows

Go to Settings to activate Window

K E COLLEGE MANNANAM

III Year

III Vest

1000

1000

775

775

850

950

**✓**YES

**✓**YES

Institution Name

ABHIRAMI S

ANJUT KARTHIKEYAN