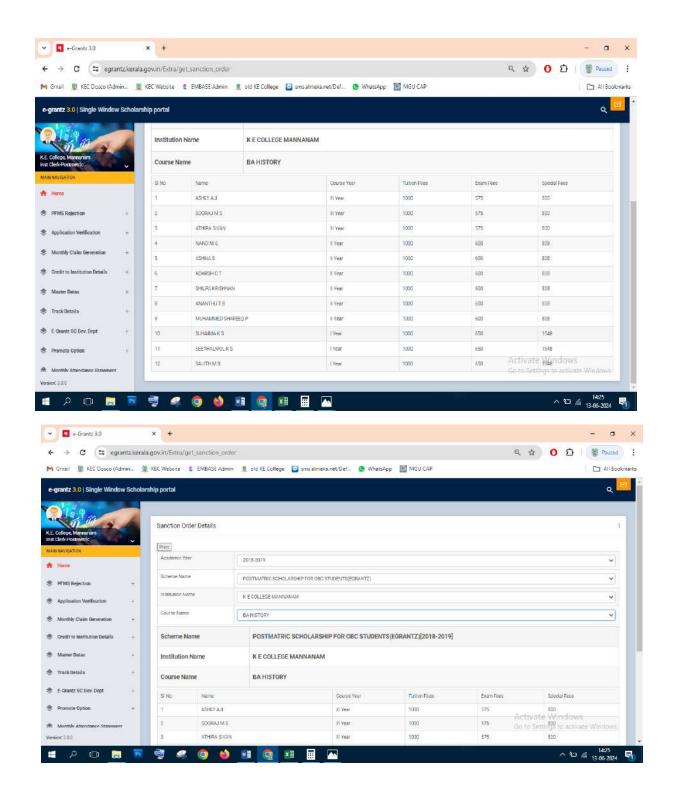

## Post Matric Scholarship(E-Grantz) for OEC Students 2018-19

#### Number of students benefited-89