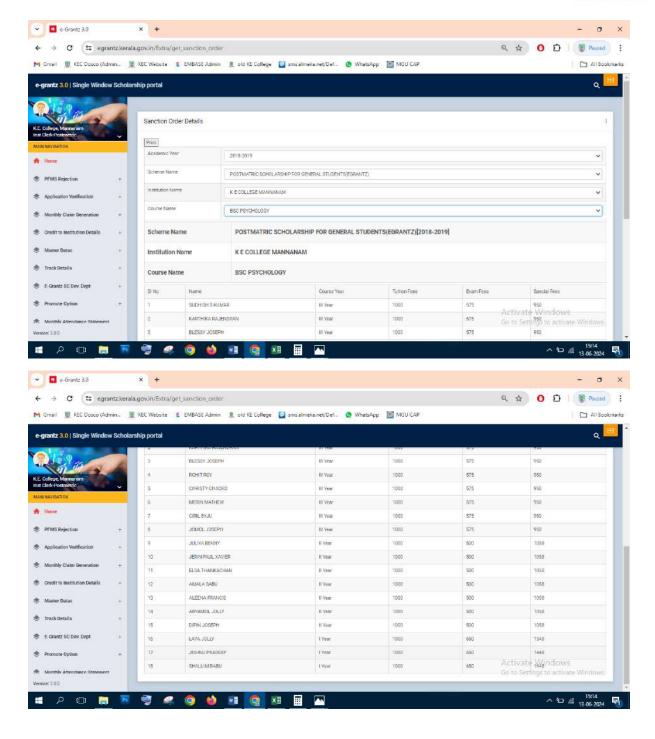

# Post Matric Scholarship(E-Grantz) for General Students-2018-19

#### Number of students benefited -287