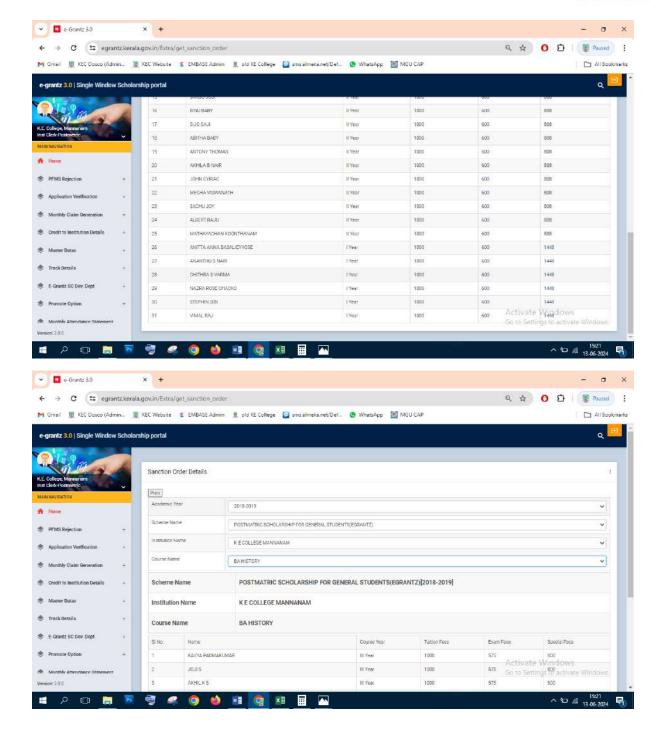

# Post Matric Scholarship(E-Grantz) for General Students-2018-19

#### Number of students benefited -287