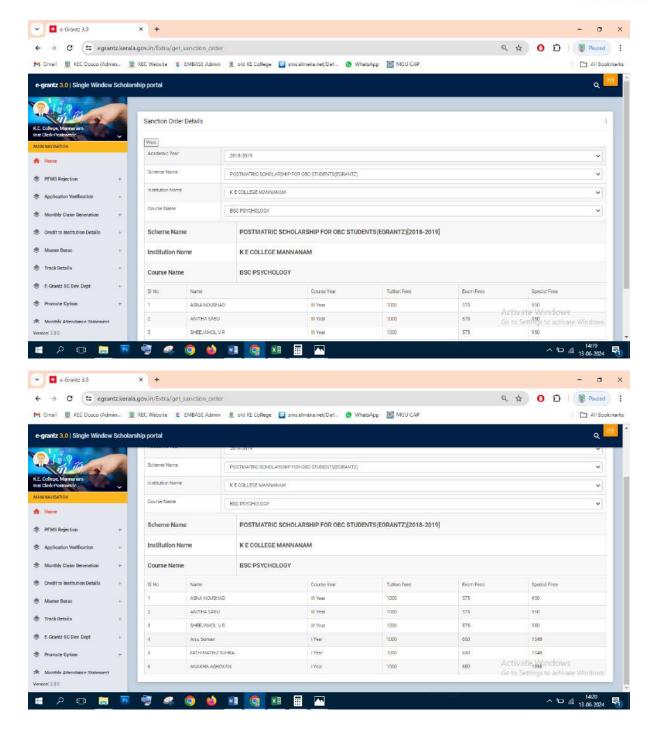

# Post Matric Scholarship(E-Grantz) for OBC (H) Students -2018-19 Number of students benefited- 16

# Post Matric Scholarship(E-Grantz) for OBC Students-2018-19 Number of students benefited-148