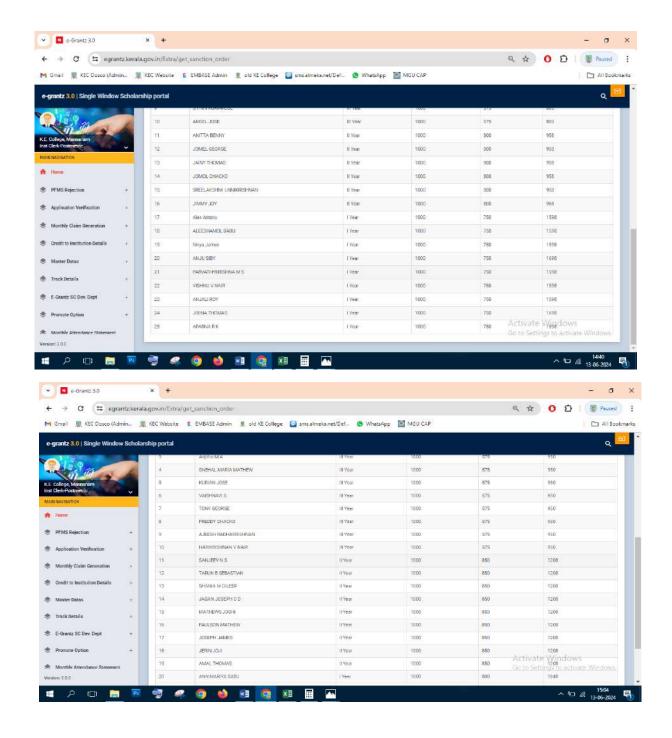

# Post Matric Scholarship(E-Grantz) for General Students-2018-19

#### Number of students benefited -287