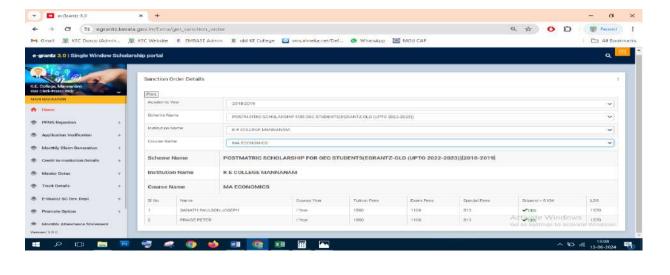

## Post Matric Scholarship(E-Grantz) for OEC Students 2018-19

#### Number of students benefited-89