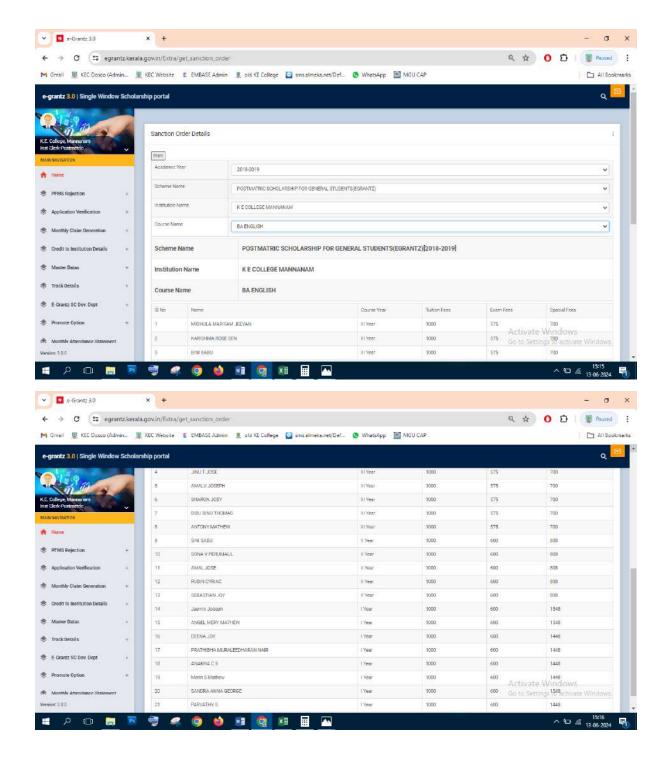

# Post Matric Scholarship(E-Grantz) for General Students-2018-19

#### Number of students benefited -287