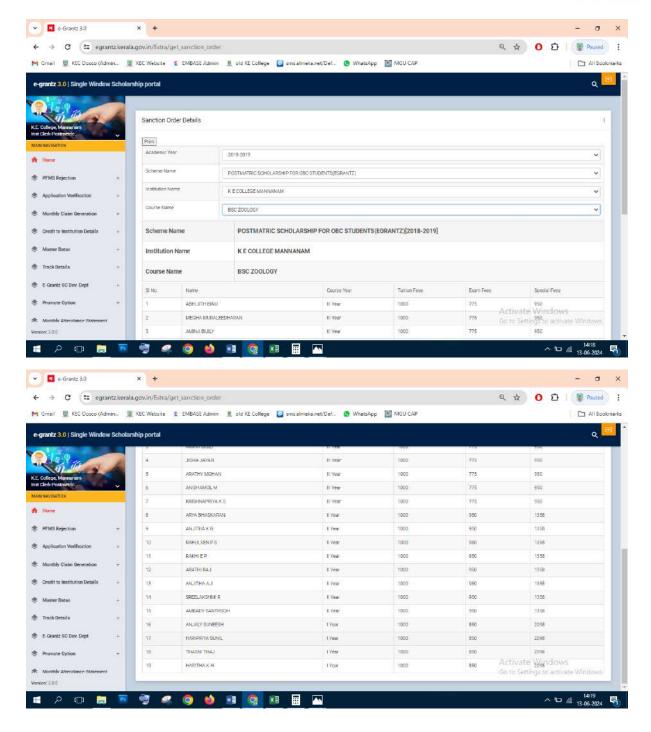

## Post Matric Scholarship(E-Grantz) for OEC Students 2018-19

#### Number of students benefited-89