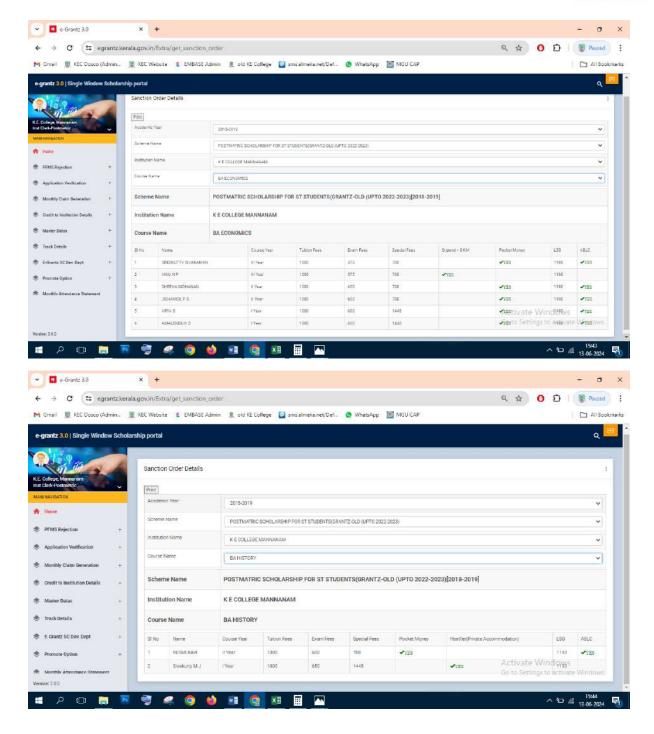

# Post Matric Scholarship(E-Grantz) for OBC (H) Students -2018-19 Number of students benefited- 16

























































# Post Matric Scholarship(E-Grantz) for OBC Students-2018-19 Number of students benefited-148























































































































# Post Matric Scholarship(E-Grantz) for General Students-2018-19

#### Number of students benefited -287

































































































































































## Post Matric Scholarship(E-Grantz) for ST Students-2018-19

#### Number of students benefited - 34























# Kuriakose Elias College, Mannanam









# Kuriakose Elias College, Mannanam









# Kuriakose Elias College, Mannanam











# **Higher Education Scholarship 2018-19**

#### Number of students benefited- 11

#### PROVISIONALLY SELECTED STUDENTS OF KURIAKOSE ELIAS COLLEGE, MANNANAM, KOTTAYAM

#### HIGHER EDUCATION SCHOLARSHIP FOR THE YEAR 2018-19

| SI No | Registration ID | Name of Student | Registered Time     | Verified | Approved | Application Status   | Category | Scholarship Status     |
|-------|-----------------|-----------------|---------------------|----------|----------|----------------------|----------|------------------------|
| 1     | 010055248716    | ASWANI KRISHNA  | 2018-12-11 05:40:30 | Yes      | Yes      | Institution Approved | General  | Provisionally Selected |
| 2     | 010053827816    | PRA