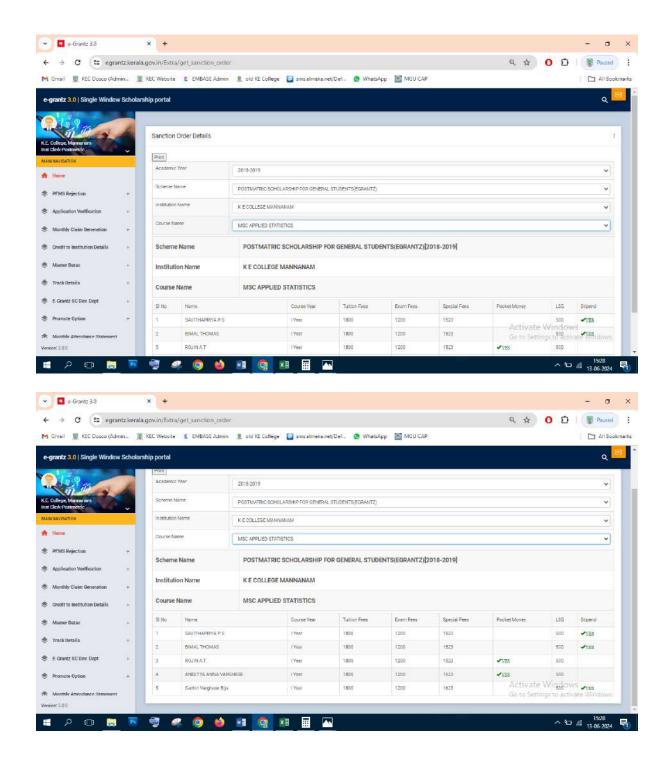

# Post Matric Scholarship(E-Grantz) for General Students-2018-19

#### Number of students benefited -287