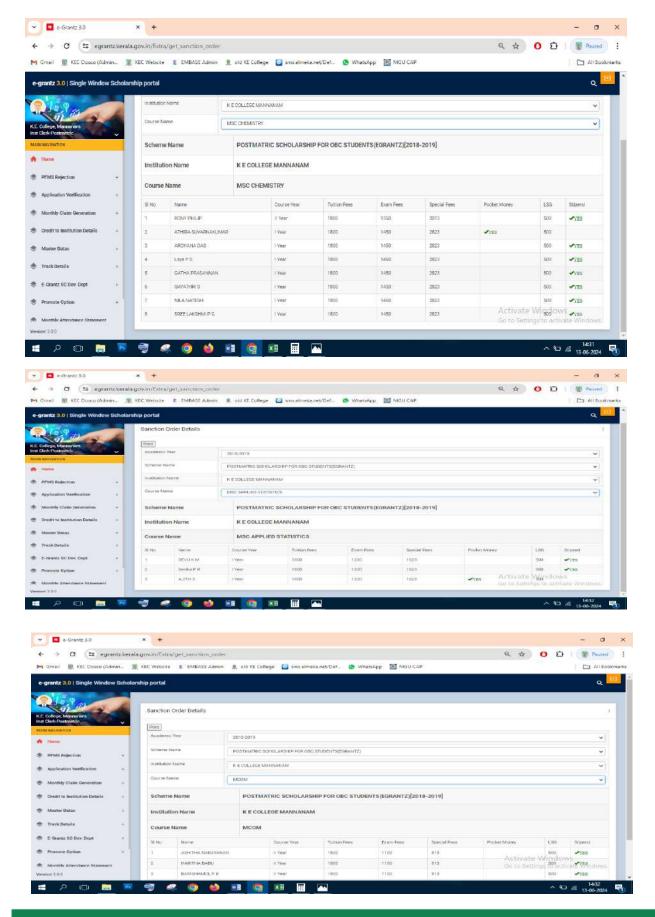

# Post Matric Scholarship(E-Grantz) for OBC Students-2018-19 Number of students benefited-148