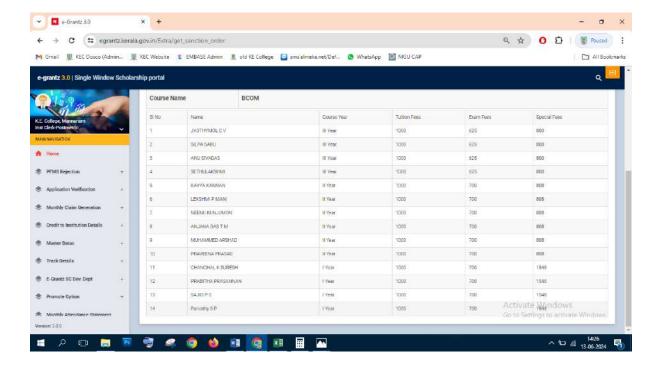

# Post Matric Scholarship(E-Grantz) for OBC Students-2018-19 Number of students benefited-148