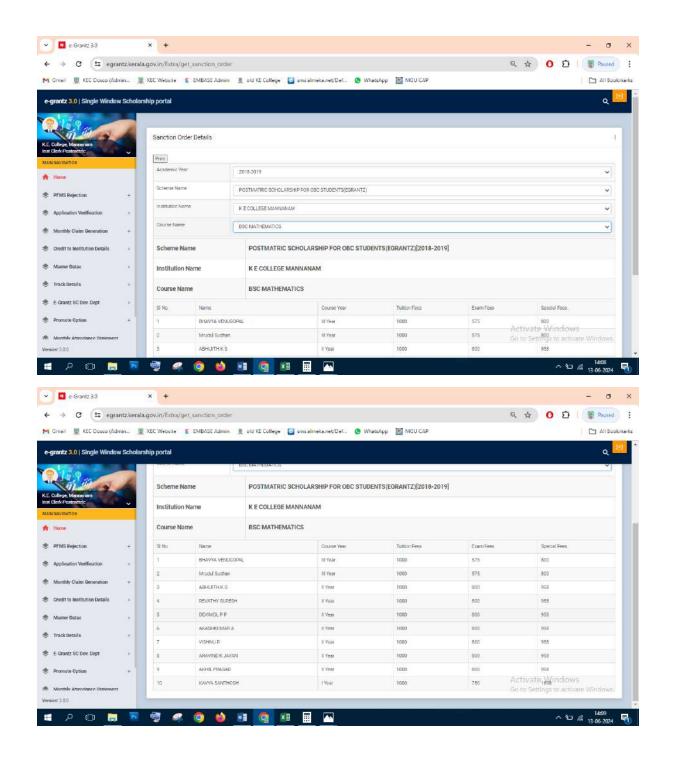

## Post Matric Scholarship(E-Grantz) for OEC Students 2018-19

#### Number of students benefited-89