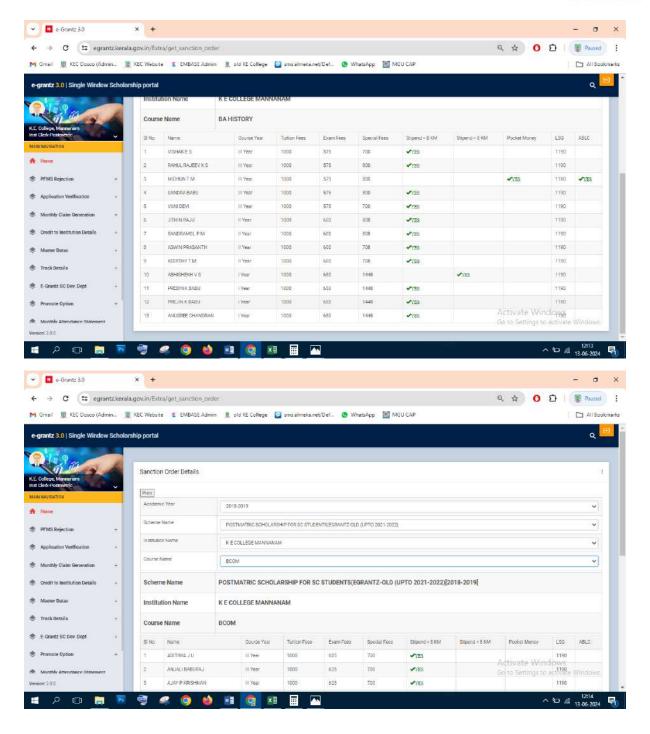

## Post Matric Scholarship(E-Grantz) for SC Students 2018-19

#### Number of students benefited- 193

Activate Windows

Go to Settings to activate Window

K E COLLEGE MANNANAM

III Year

III Vest

1000

1000