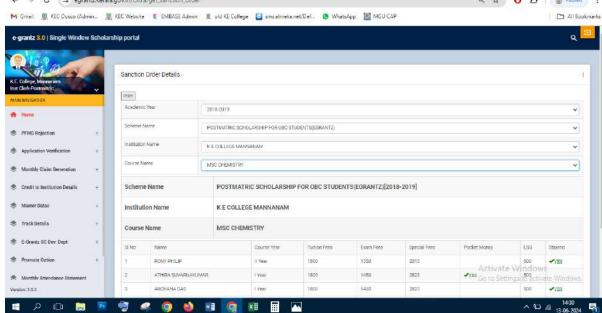

# Post Matric Scholarship(E-Grantz) for OBC (H) Students -2018-19 Number of students benefited- 16

# Post Matric Scholarship(E-Grantz) for OBC Students-2018-19 Number of students benefited-148