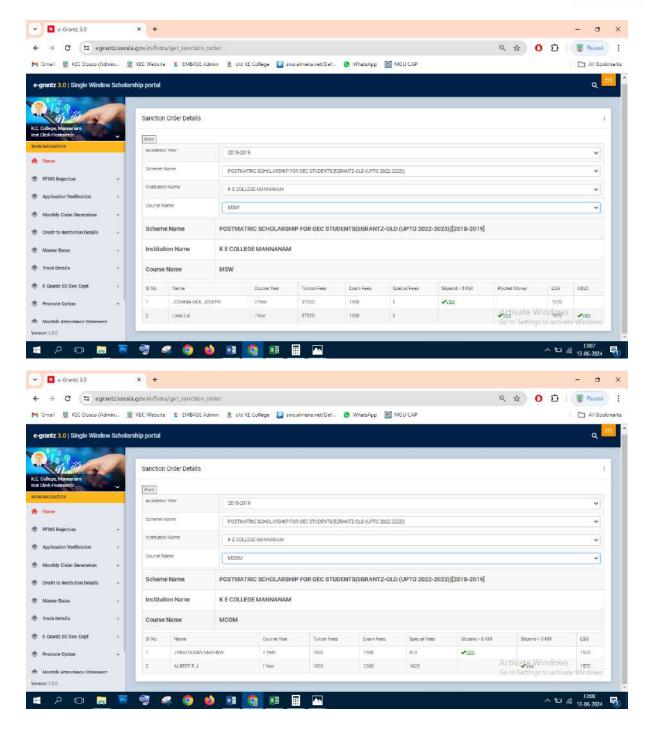

## Post Matric Scholarship(E-Grantz) for OEC Students 2018-19

#### Number of students benefited-89