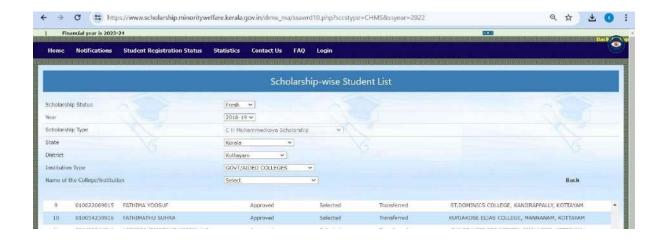

|                                                                                    | Grand                                      | Total                                         | ₹<br>318943    |  |  |  |
|     |                                                       |                         |                                                                                                            | Thurs I wish Sig                                                                   | bleen Thousand Nin                         | e Hundred and Forty T                         | hree only      |  |  |  |







# Suvarna Jubilee Merit Scholarship 2018-19

#### Number of students benefited - 4











# CH Muhammed Koya Scholarship 2018-19

## Number of students benefited -2











# **ASPIRE Scholarship 2018-19**

#### Number of students benefited – 1









# **State Merit Scholarship 2018-19**

#### Number of students benefited – 1









## DA given by M.G.University for participating Inter Collegiate/Inter University Sports events 2018-19

#### Number of students benefited -12

ACQUITTANCE OF MAHATMA GANDHI UNIVERSITY INTER COLLEGIATE/INTER UNIVERSITY BASKET 8ALL TOURNAMENT FOR THE YEAR 2018-19

Certified that I/ We have not received any amount in this connection from the college.

I/We agree to refund excess amount received, if any, on audit objection.

| SI No | Name & College Address | DA @<br>Rs. Per<br>day | Period with<br>Date    | Amount in figures(Rs) | Signature |
|-------|------------------------|------------------------|-----------------