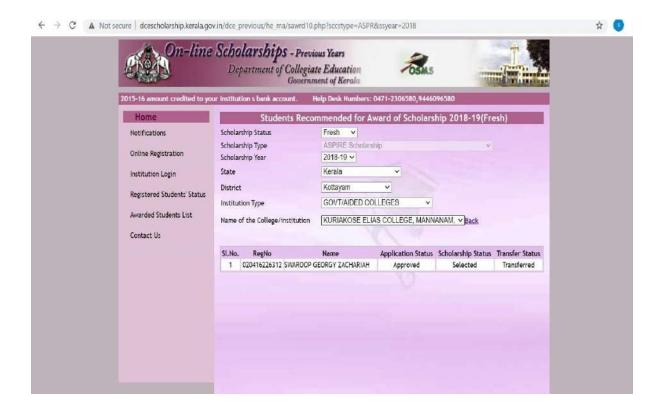

| Grand                                      | Total                                         | ₹<br>318943    |  |  |  |
|     |                                                       |                         |                                                                                                            | Thurs I wish Sig                                                                   | bleen Thousand Nin                         | e Hundred and Forty T                         | hree only      |  |  |  |







# Suvarna Jubilee Merit Scholarship 2018-19

#### Number of students benefited - 4











# CH Muhammed Koya Scholarship 2018-19

## Number of students benefited -2











# **ASPIRE Scholarship 2018-19**

#### Number of students benefited – 1









# **State Merit Scholarship 2018-19**

#### Number of students benefited – 1









## DA given by M.G.University for participating Inter Collegiate/Inter University Sports events 2018-19

#### Number of students benefited -12

ACQUITTANCE OF MAHATMA GANDHI UNIVERSITY INTER COLLEGIATE/INTER UNIVERSITY BASKET 8ALL TOURNAMENT FOR THE YEAR 2018-19

Certified that I/ We have not received any amount in this connection from the college.

I/We agree to refund excess amount received, if any, on audit objection.

| SI No | Name & College Address | DA @<br>Rs. Per<br>day | Period with<br>Date    | Amount in figures(Rs) | Signature |
|-------|------------------------|------------------------|------------------------|-----------------------|-----------|
| 1     | ASHLIN MATHEW          | 50