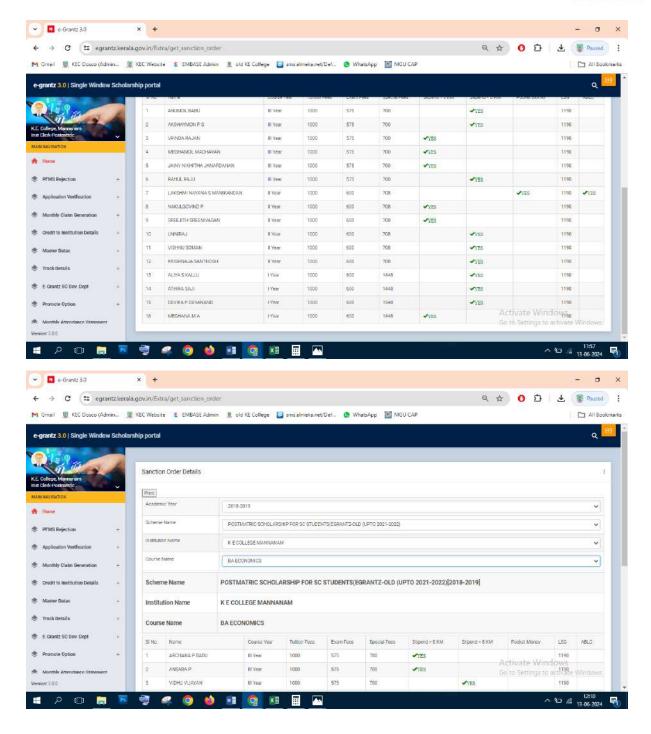

## Post Matric Scholarship(E-Grantz) for SC Students 2018-19

#### Number of students benefited- 193

Activate Windows

Go to Settings to activate Window

K E COLLEGE MANNANAM

III Year

III Vest

1000

1000