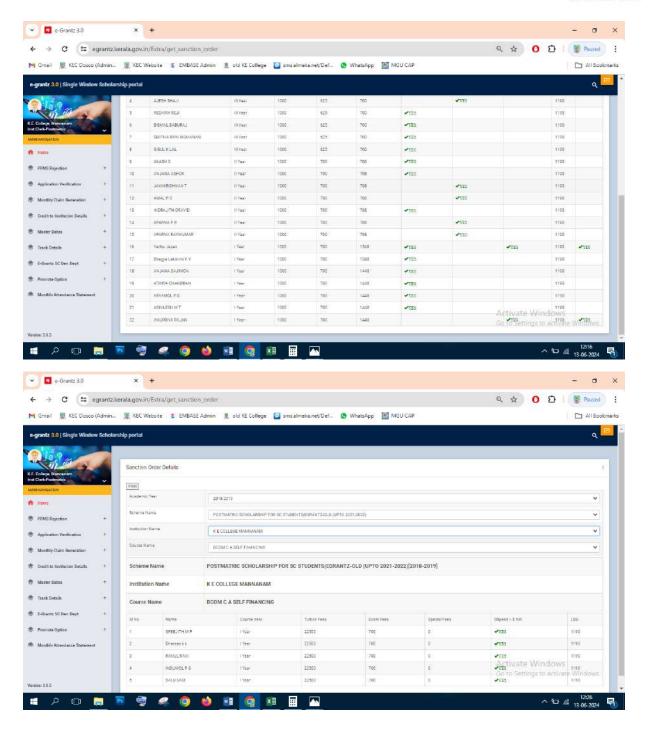

## Post Matric Scholarship(E-Grantz) for SC Students 2018-19

#### Number of students benefited- 193

Activate Windows

Go to Settings to activate Window

K E COLLEGE MANNANAM

III Year

III Vest

1000

1000