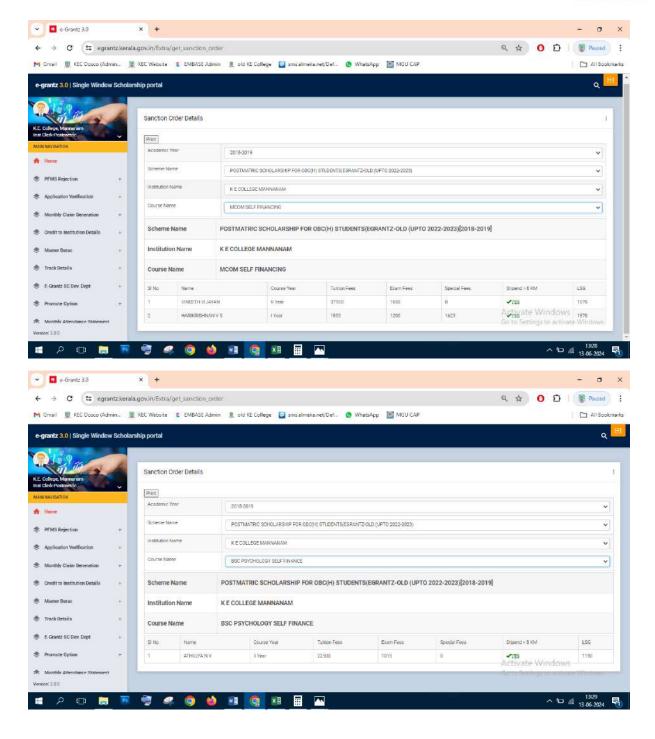

# Post Matric Scholarship(E-Grantz) for OBC (H) Students -2018-19 Number of students benefited- 16