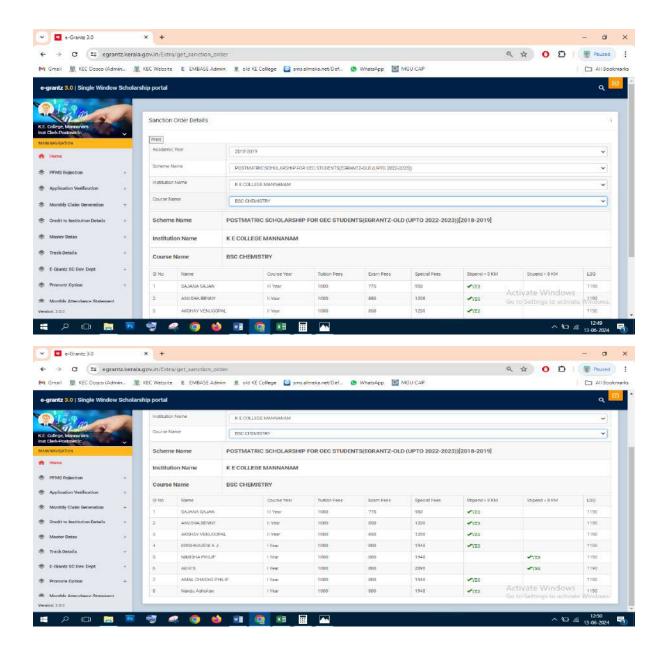

## Post Matric Scholarship(E-Grantz) for OEC Students 2018-19

#### Number of students benefited-89