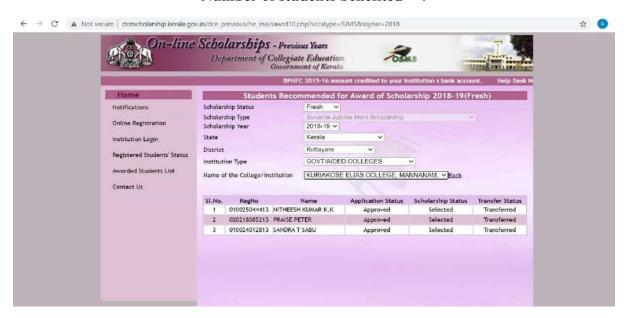

# Suvarna Jubilee Merit Scholarship 2018-19

#### Number of students benefited - 4