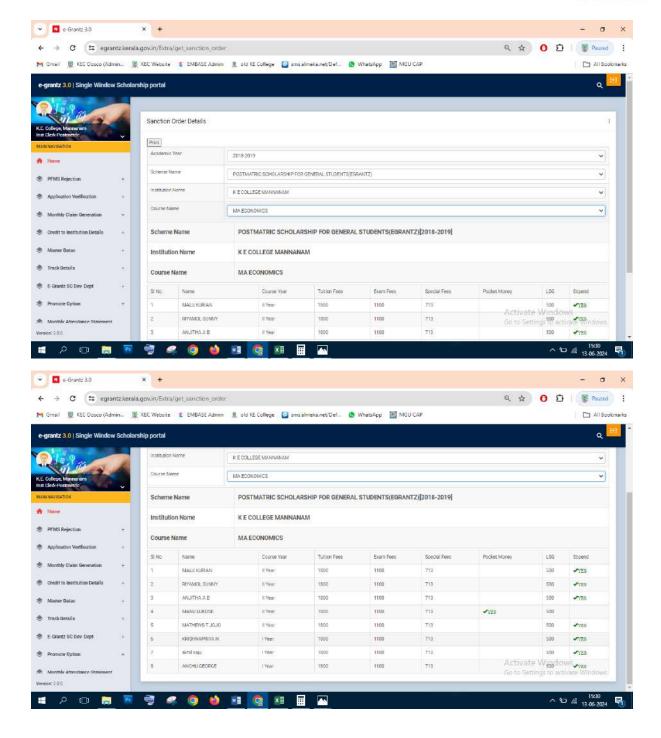

# Post Matric Scholarship(E-Grantz) for General Students-2018-19

#### Number of students benefited -287