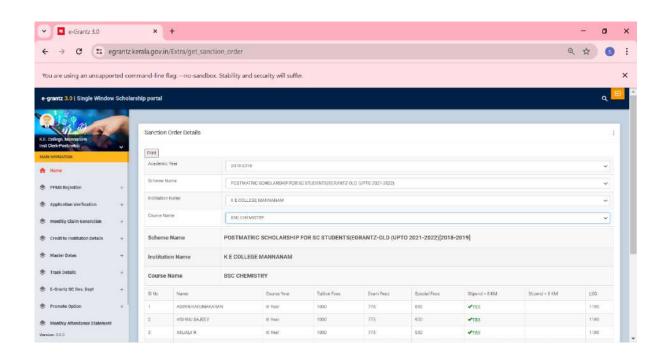

## Post Matric Scholarship(E-Grantz) for SC Students 2018-19

#### Number of students benefited- 193

Activate Windows

Go to Settings to activate Window

K E COLLEGE MANNANAM

III Year

III Vest

1000

1000

775

775

850

950

**✓**YES

**✓**YES

Institution Name

ABHIRAMI S

ANJUT KARTHIKEYAN