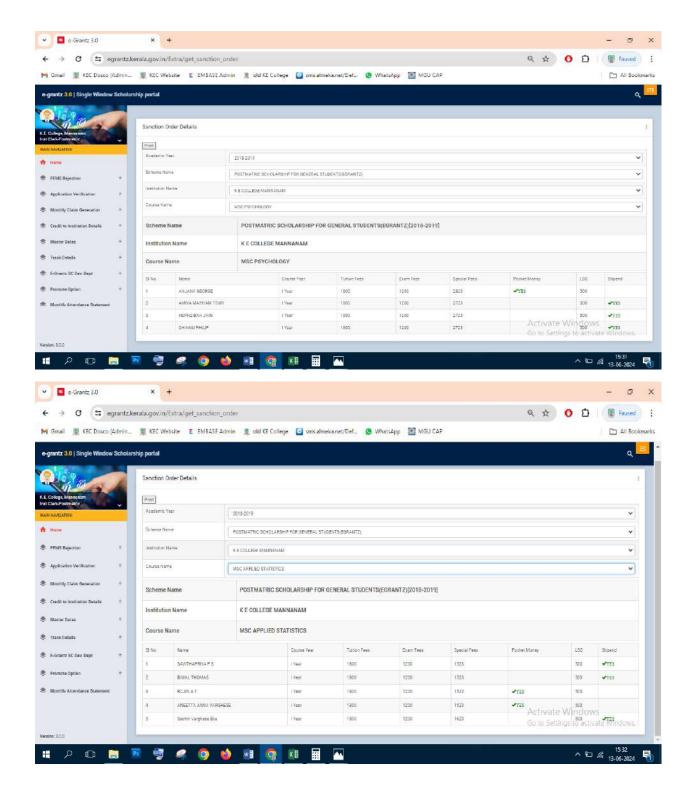

# Post Matric Scholarship(E-Grantz) for General Students-2018-19

#### Number of students benefited -287