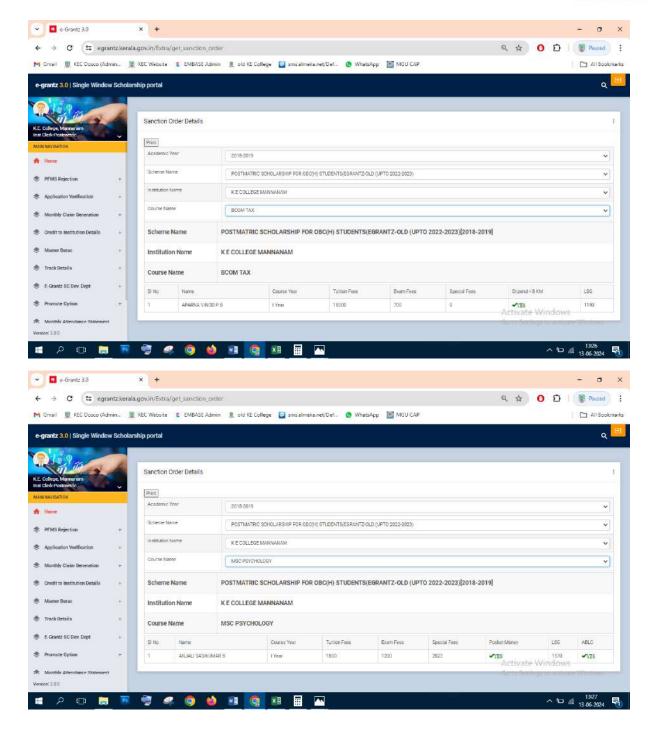

# Post Matric Scholarship(E-Grantz) for OBC (H) Students -2018-19 Number of students benefited- 16

# Post Matric Scholarship(E-Grantz) for OBC Students-2018-19 Number of students benefited-148