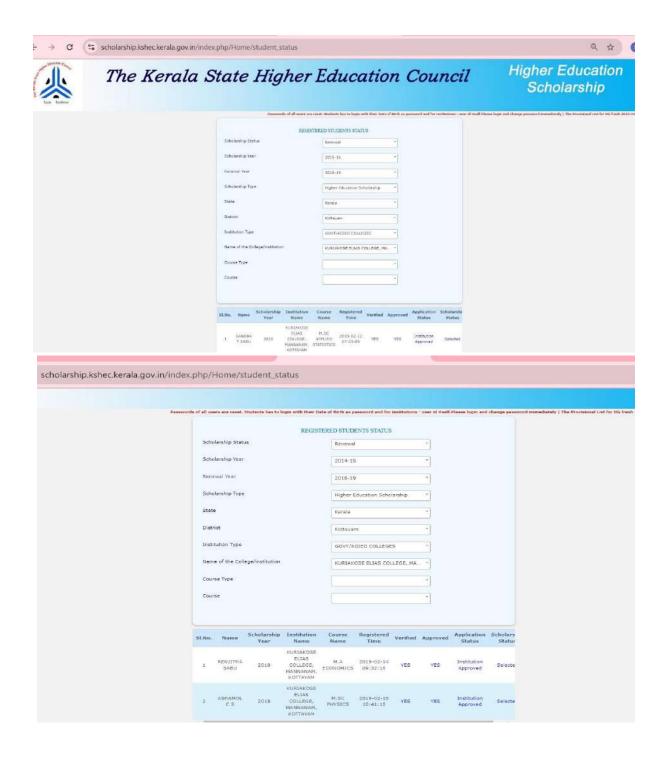

# **Higher Education Scholarship 2018-19**

#### Number of students benefited- 11

#### PROVISIONALLY SELECTED STUDENTS OF KURIAKOSE ELIAS COLLEGE, MANNANAM, KOTTAYAM

#### HIGHER EDUCATION SCHOLARSHIP FOR THE YEAR 2018-19

| SI No | Registration ID | Name of Student | Registered Time     | Verified | Approved | Application Status   | Category | Scholarship Status     |
|-------|-----------------|-----------------|---------------------|----------|----------|----------------------|----------|------------------------|
| 1     | 010055248716    | ASWANI KRISHNA  | 2018-12-11 05:40:30 | Yes      | Yes      | Institution Approved | General  | Provisionally Selected |
| 2     | 010053827816    | PRATHYUSHA P V  | 2018-12-10 10:40:59 | Yes      | Yes      | Institution Approved | sc       | Provisionally Selected |