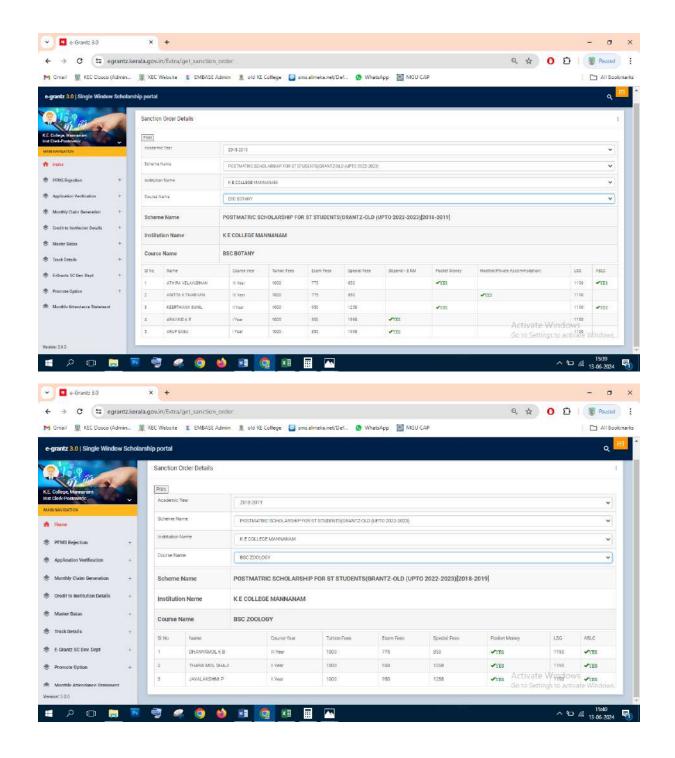

## Post Matric Scholarship(E-Grantz) for ST Students-2018-19

#### Number of students benefited - 34