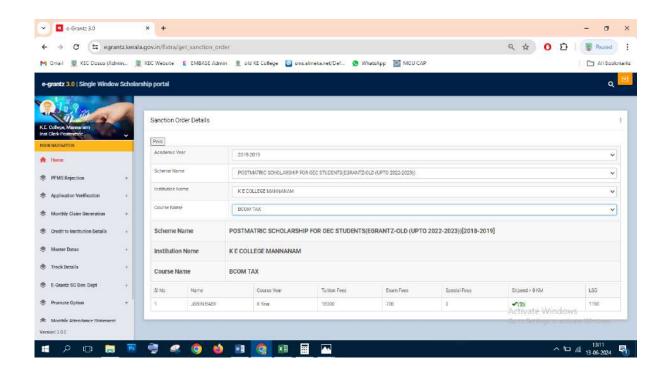

# Post Matric Scholarship(E-Grantz) for OBC (H) Students -2018-19 Number of students benefited- 16