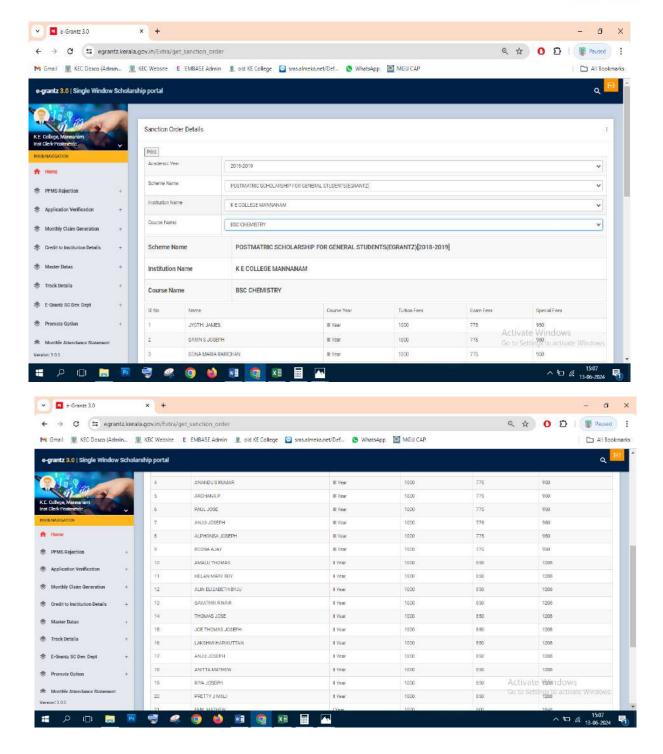

# Post Matric Scholarship(E-Grantz) for General Students-2018-19

#### Number of students benefited -287