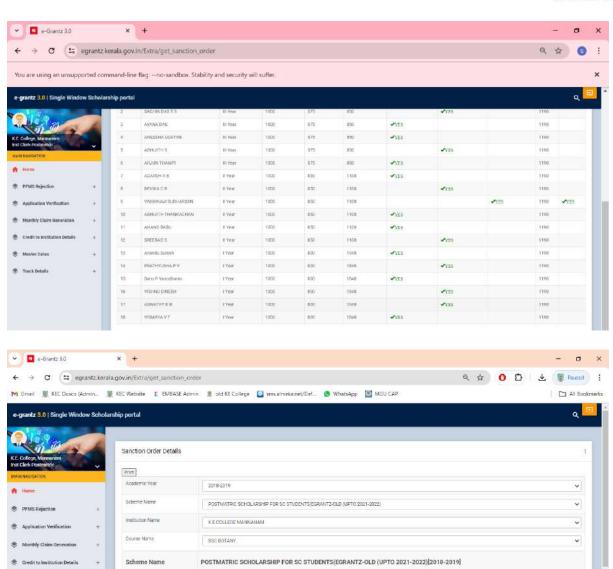

## Post Matric Scholarship(E-Grantz) for SC Students 2018-19

#### Number of students benefited- 193

Activate Windows

Go to Settings to activate Window

K E COLLEGE MANNANAM

III Year

III Vest

1000

1000