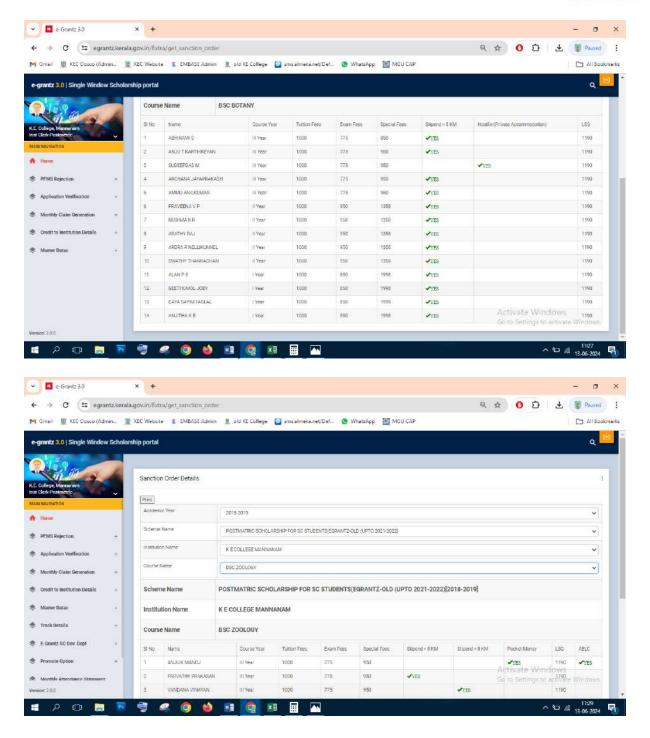

## Post Matric Scholarship(E-Grantz) for SC Students 2018-19

#### Number of students benefited- 193

Activate Windows

Go to Settings to activate Window

K E COLLEGE MANNANAM

III Year

III Vest

1000

1000