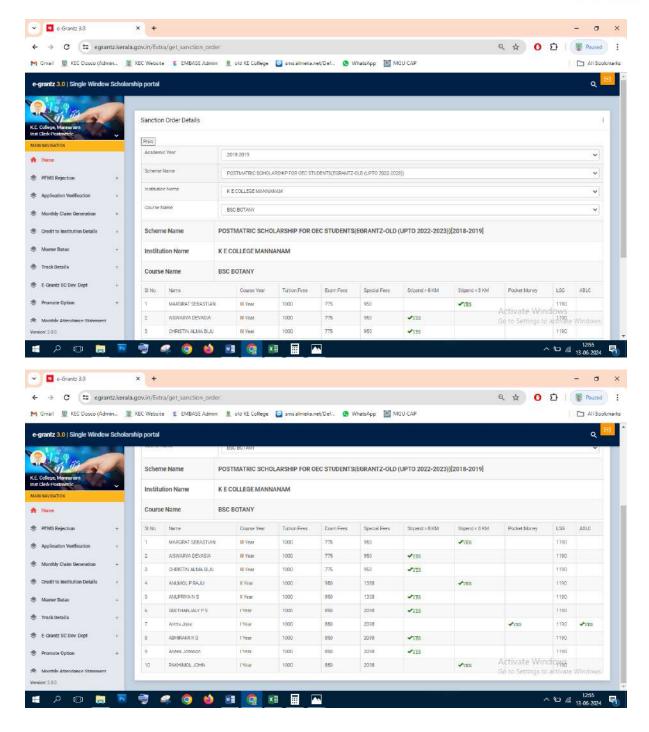

## Post Matric Scholarship(E-Grantz) for OEC Students 2018-19

#### Number of students benefited-89