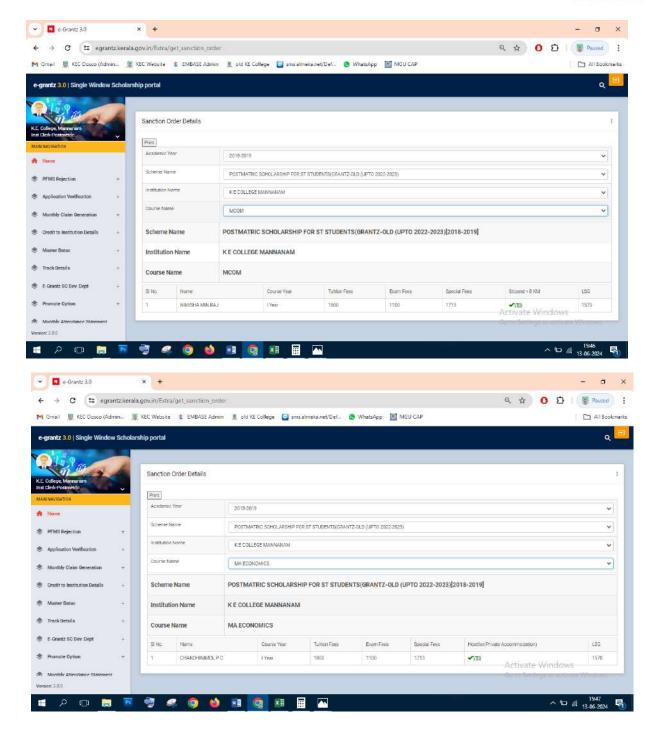

## Post Matric Scholarship(E-Grantz) for ST Students-2018-19

#### Number of students benefited - 34