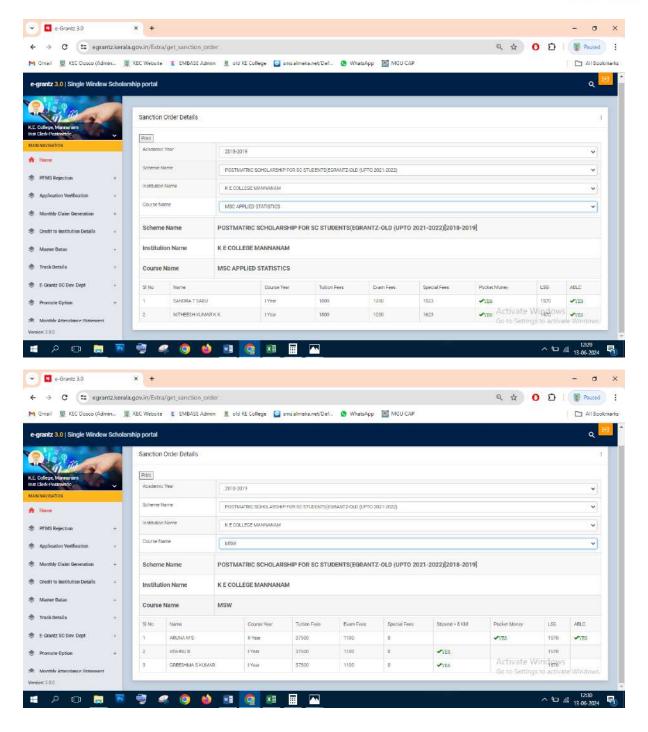

## Post Matric Scholarship(E-Grantz) for SC Students 2018-19

#### Number of students benefited- 193

Activate Windows

Go to Settings to activate Window

K E COLLEGE MANNANAM

III Year

III Vest

1000

1000