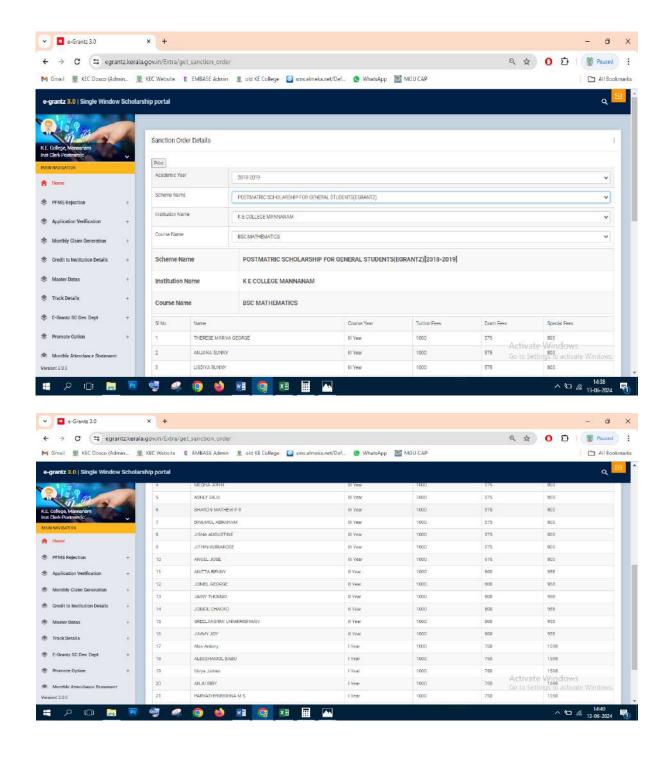

# Post Matric Scholarship(E-Grantz) for General Students-2018-19

#### Number of students benefited -287