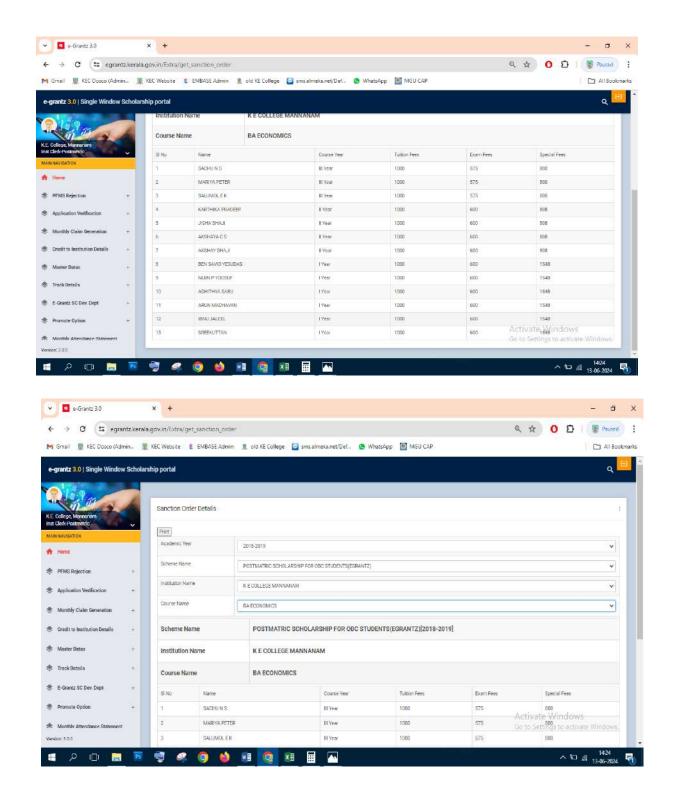

# Post Matric Scholarship(E-Grantz) for General Students-2018-19

#### Number of students benefited -287