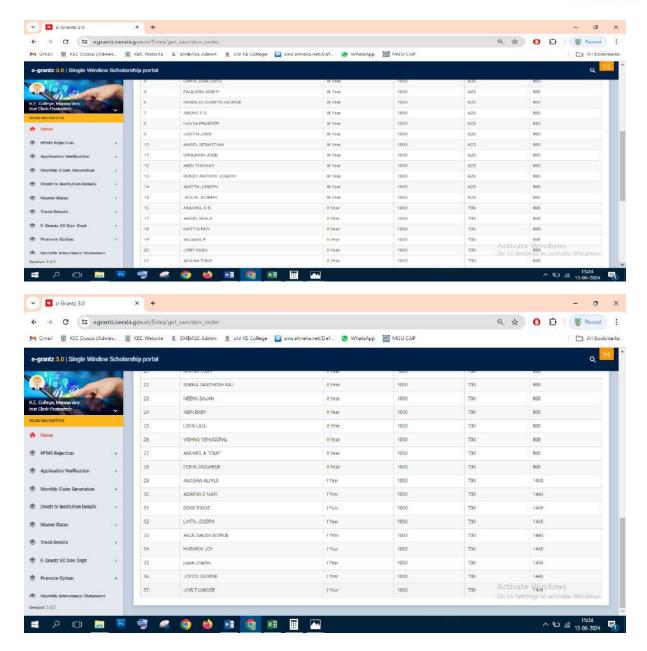

## Post Matric Scholarship(E-Grantz) for SC Students 2018-19

#### Number of students benefited- 193

Activate Windows

Go to Settings to activate Window

K E COLLEGE MANNANAM

III Year

III Vest

1000

1000