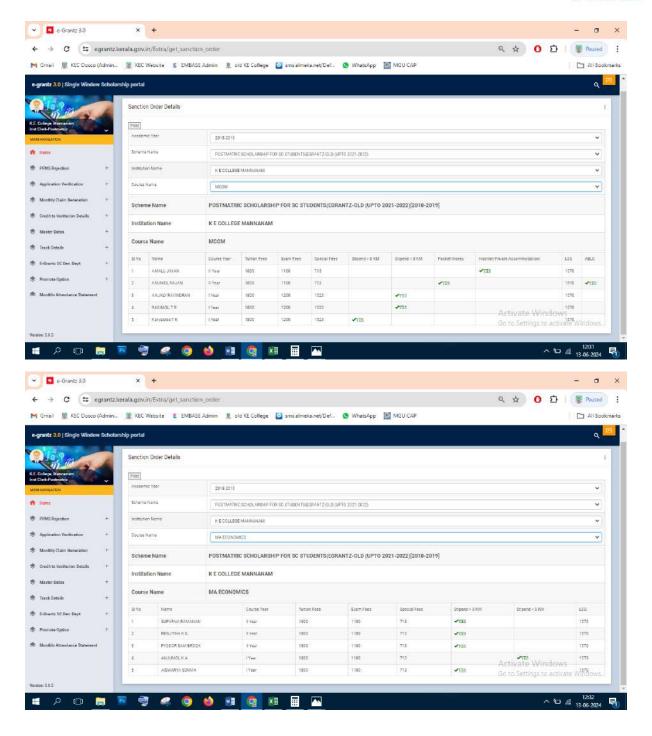

## Post Matric Scholarship(E-Grantz) for SC Students 2018-19

#### Number of students benefited- 193

Activate Windows

Go to Settings to activate Window

K E COLLEGE MANNANAM

III Year

III Vest

1000

1000