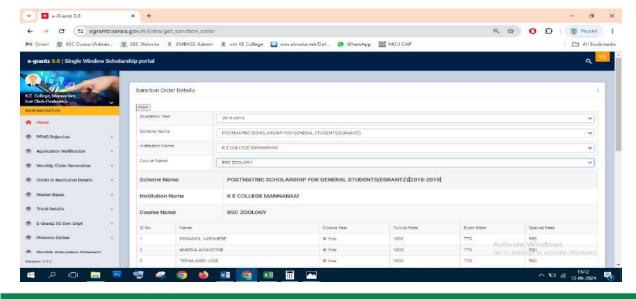

# Post Matric Scholarship(E-Grantz) for General Students-2018-19

#### Number of students benefited -287