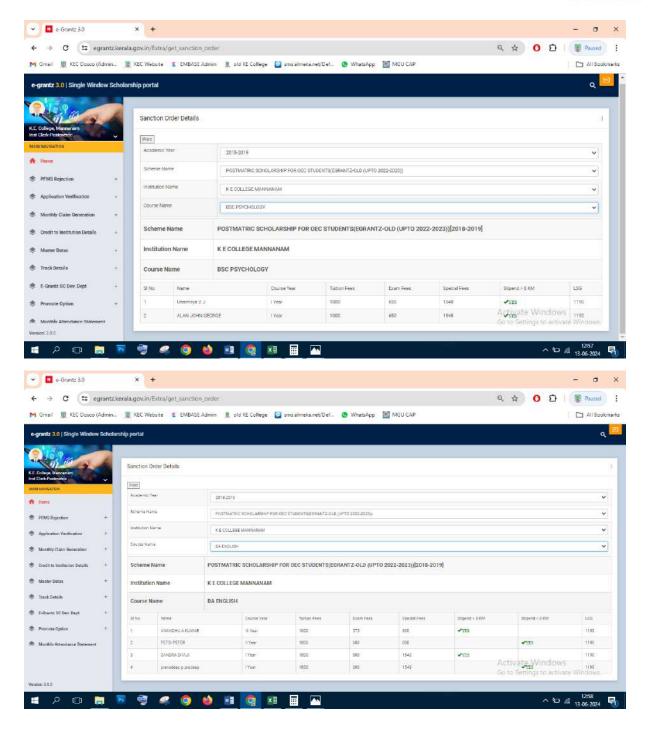

## Post Matric Scholarship(E-Grantz) for OEC Students 2018-19

#### Number of students benefited-89