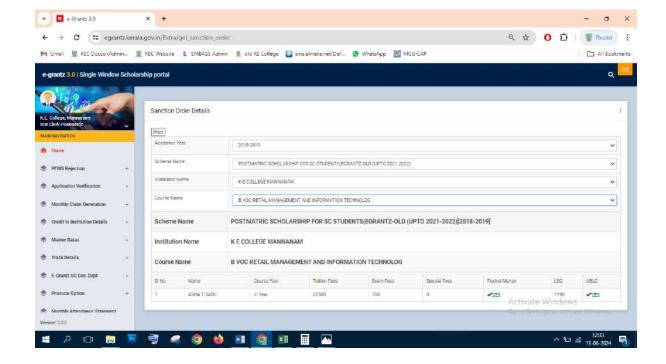

## Post Matric Scholarship(E-Grantz) for SC Students 2018-19

#### Number of students benefited- 193

Activate Windows

Go to Settings to activate Window

K E COLLEGE MANNANAM

III Year

III Vest

1000

1000