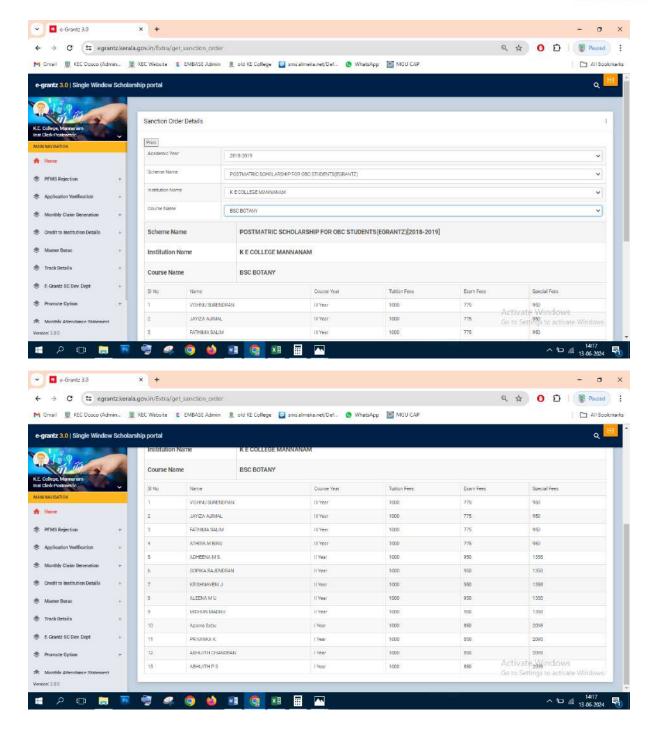

## Post Matric Scholarship(E-Grantz) for OEC Students 2018-19

#### Number of students benefited-89