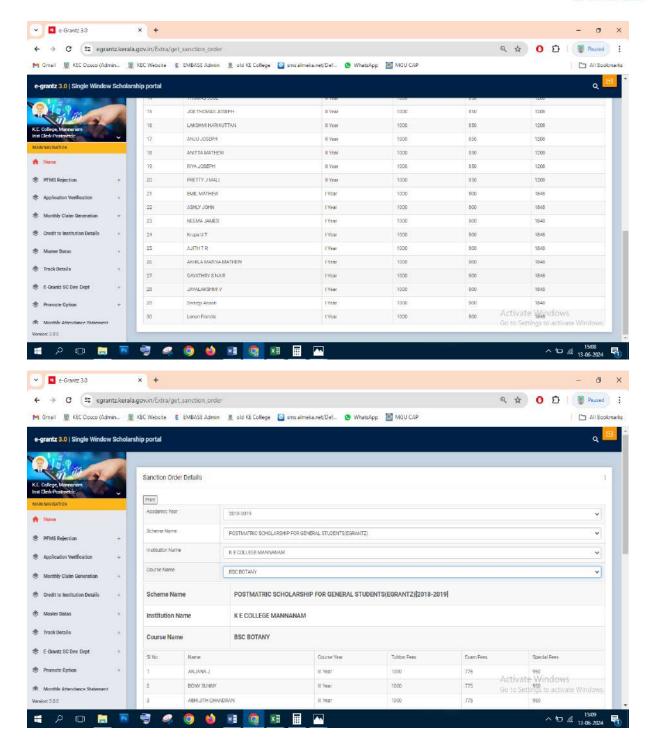

# Post Matric Scholarship(E-Grantz) for General Students-2018-19

#### Number of students benefited -287