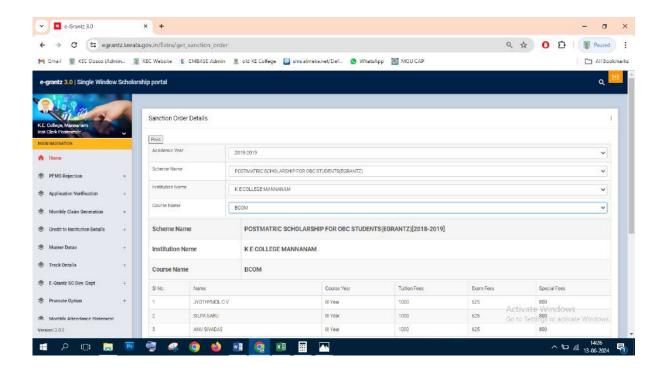

# Post Matric Scholarship(E-Grantz) for OBC Students-2018-19 Number of students benefited-148