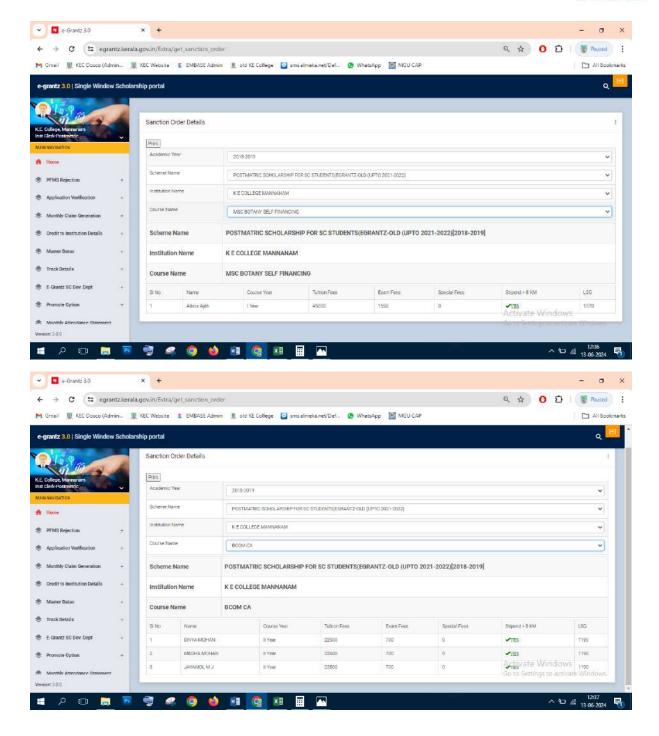

## Post Matric Scholarship(E-Grantz) for SC Students 2018-19

#### Number of students benefited- 193

Activate Windows

Go to Settings to activate Window

K E COLLEGE MANNANAM

III Year

III Vest

1000

1000

775

775

850

950

**✓**YES

**✓**YES

Institution Name

ABHIRAMI S

ANJUT KARTHIKEYAN