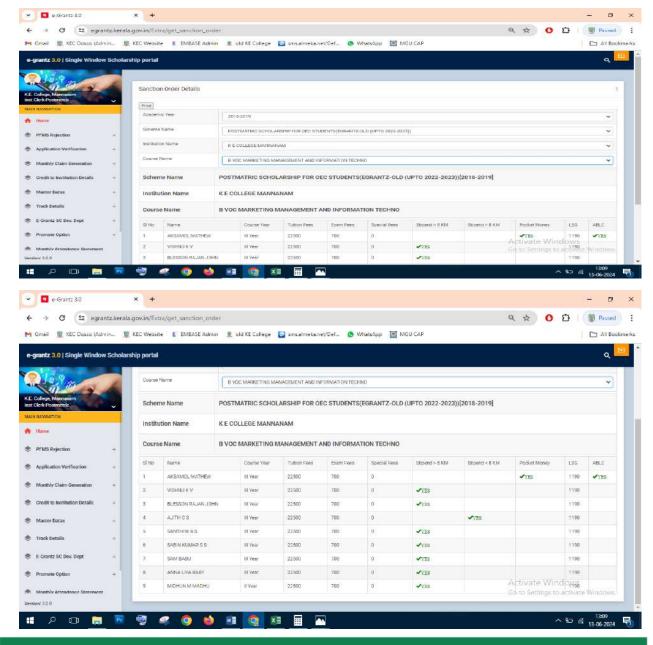

## Post Matric Scholarship(E-Grantz) for OEC Students 2018-19

#### Number of students benefited-89