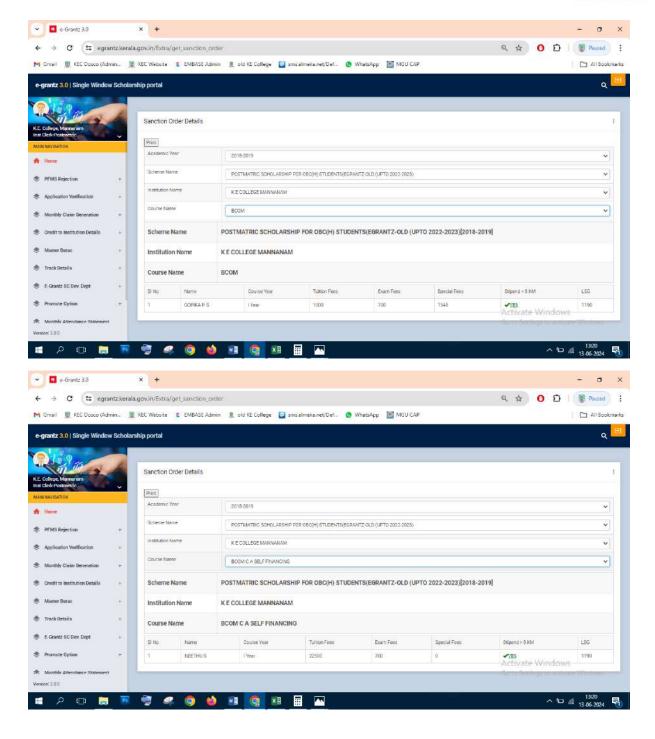

# Post Matric Scholarship(E-Grantz) for OBC (H) Students -2018-19 Number of students benefited- 16