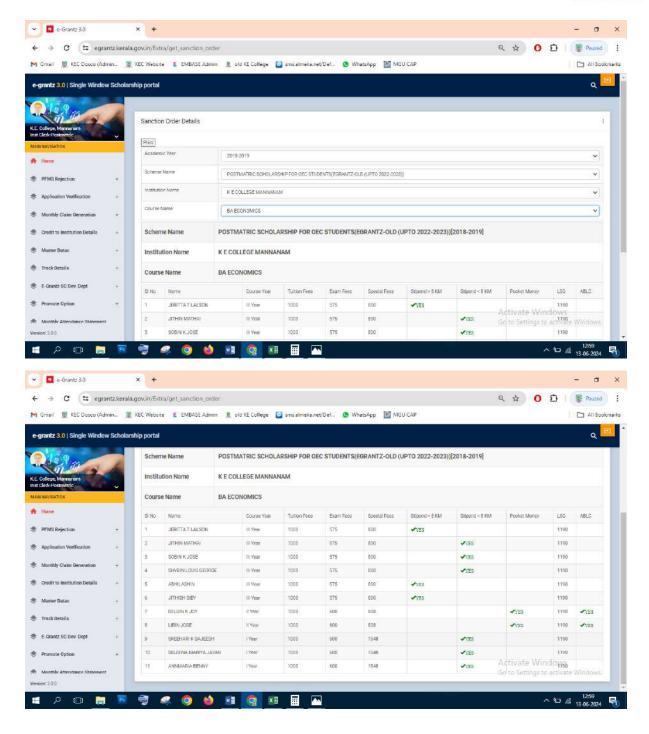

## Post Matric Scholarship(E-Grantz) for OEC Students 2018-19

#### Number of students benefited-89