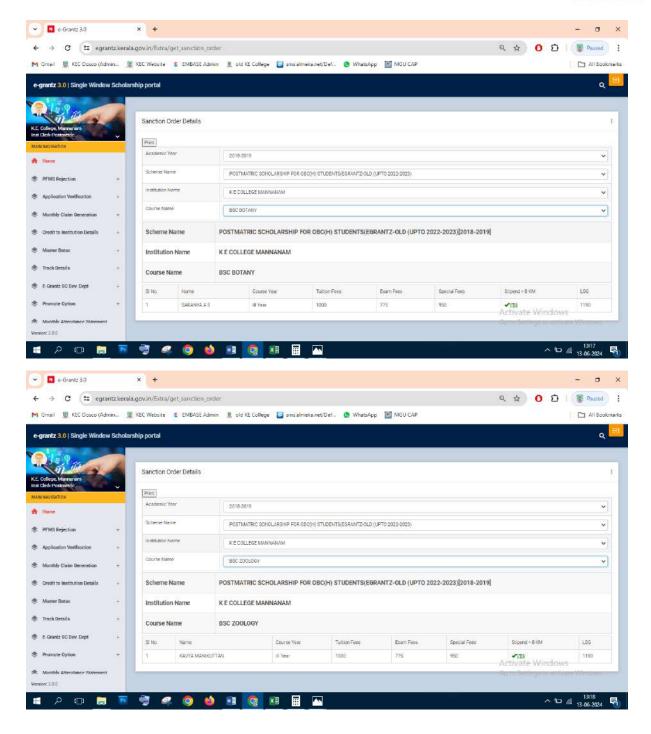

# Post Matric Scholarship(E-Grantz) for OBC (H) Students -2018-19 Number of students benefited- 16