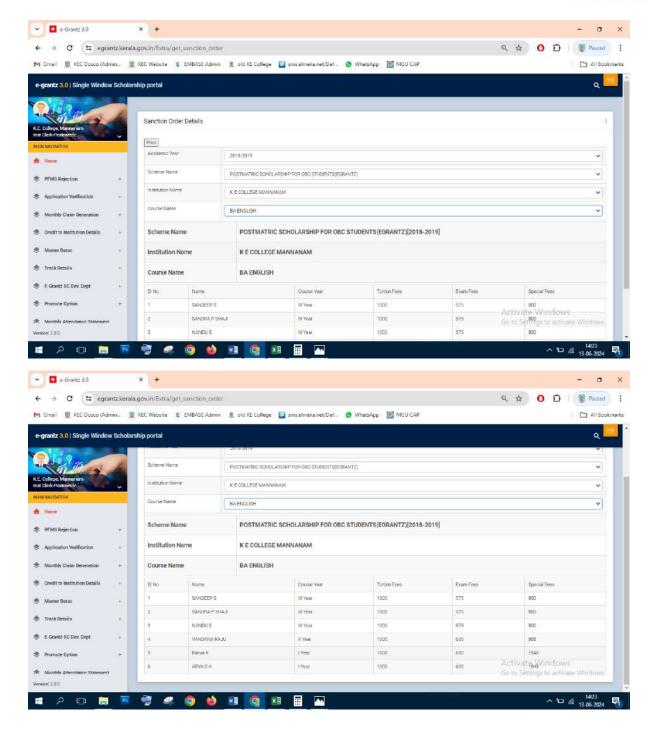

## Post Matric Scholarship(E-Grantz) for OEC Students 2018-19

#### Number of students benefited-89