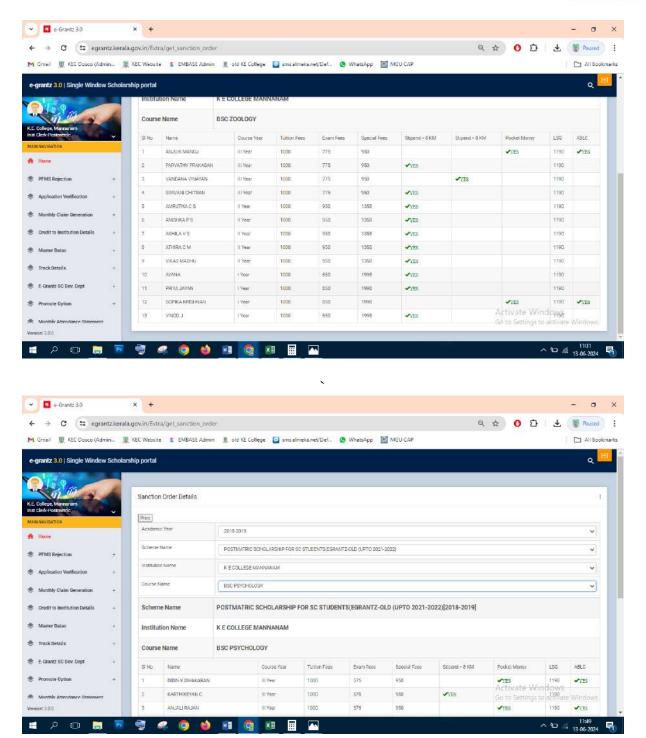

## Post Matric Scholarship(E-Grantz) for SC Students 2018-19

#### Number of students benefited- 193

Activate Windows

Go to Settings to activate Window

K E COLLEGE MANNANAM

III Year

III Vest

1000

1000

775

775

850

950

**✓**YES

**✓**YES

Institution Name

ABHIRAMI S

ANJUT KARTHIKEYAN