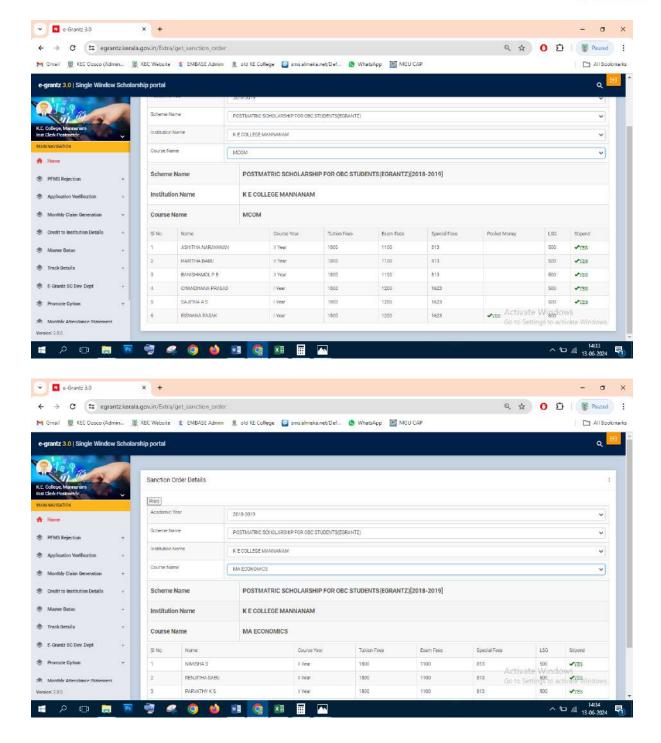

## Post Matric Scholarship(E-Grantz) for OEC Students 2018-19

#### Number of students benefited-89