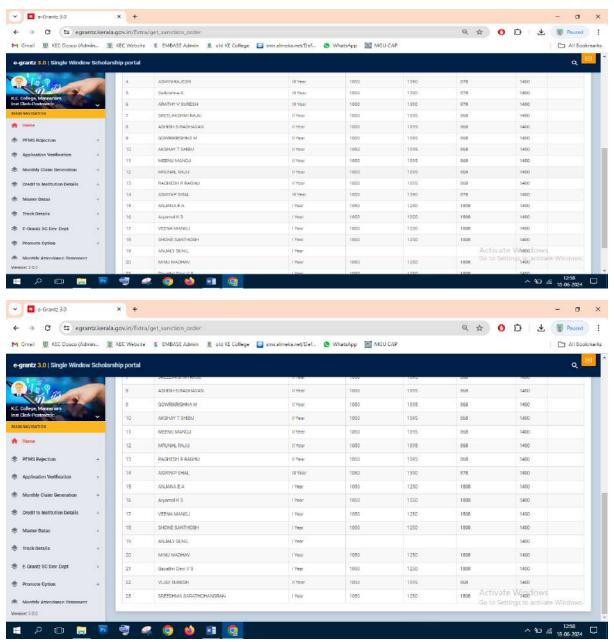

#### Post Matric Scholarship (E-Grantz) for SC students 2021-22

#### **Number of Students benefited-314**