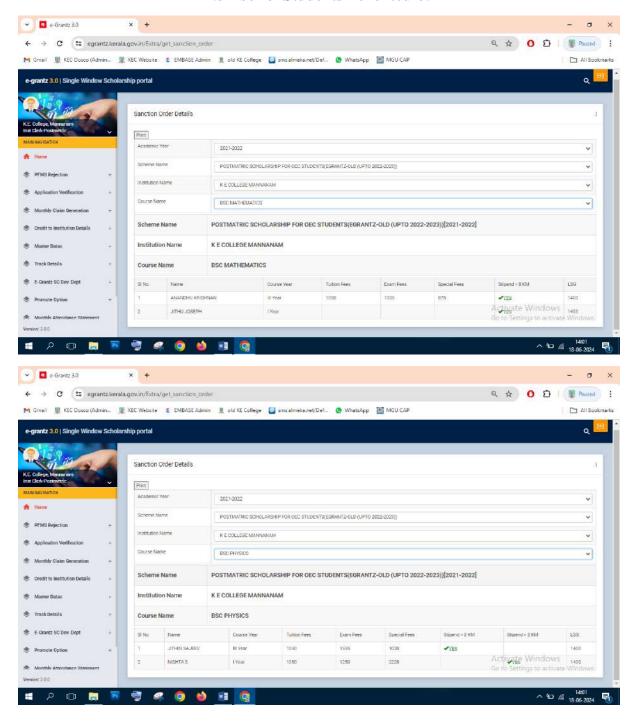

#### Post Matric Scholarship for OEC Students (E-Grantz) 2021-22

#### **Number of Students Benefited-65**