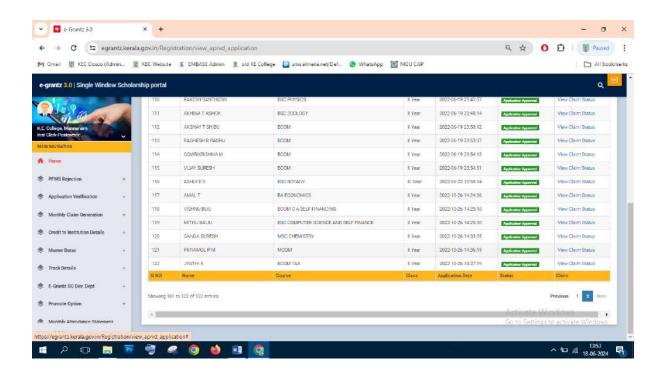

#### Post Matric Scholarship (E-Grantz) for SC students 2021-22

#### **Number of Students benefited-314**