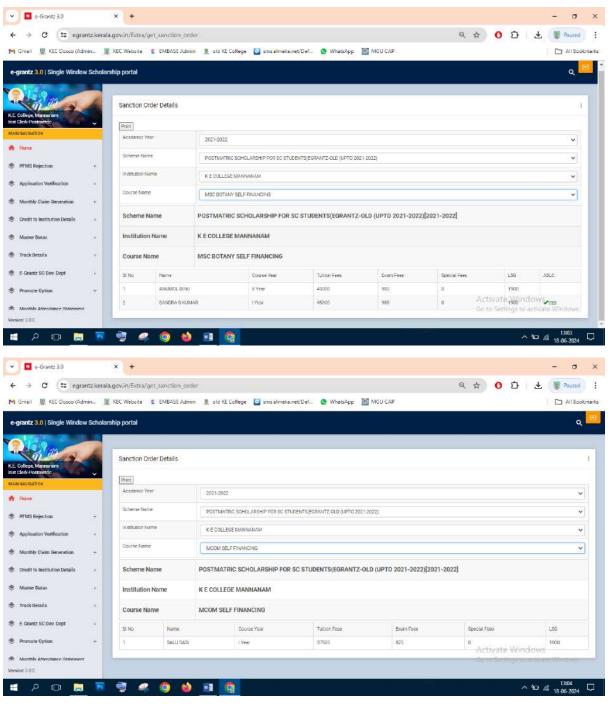

#### Post Matric Scholarship (E-Grantz) for SC students 2021-22

#### **Number of Students benefited-314**