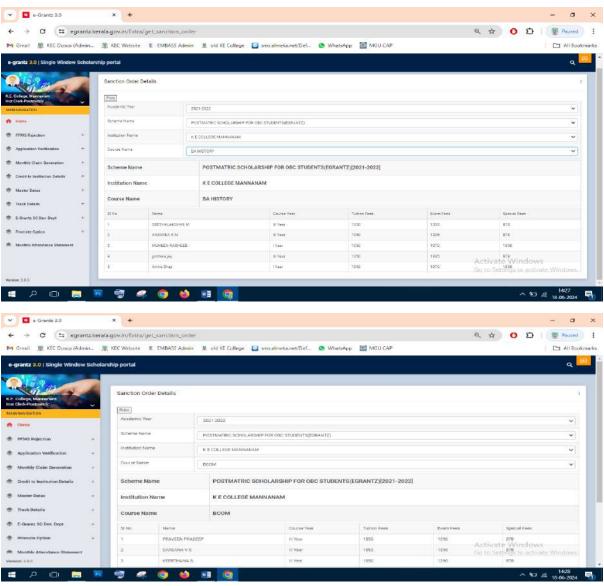

### Post Matric Scholarship (E-Grantz) for OBC H students 2021-22

#### **Number of Students Benefited-10**