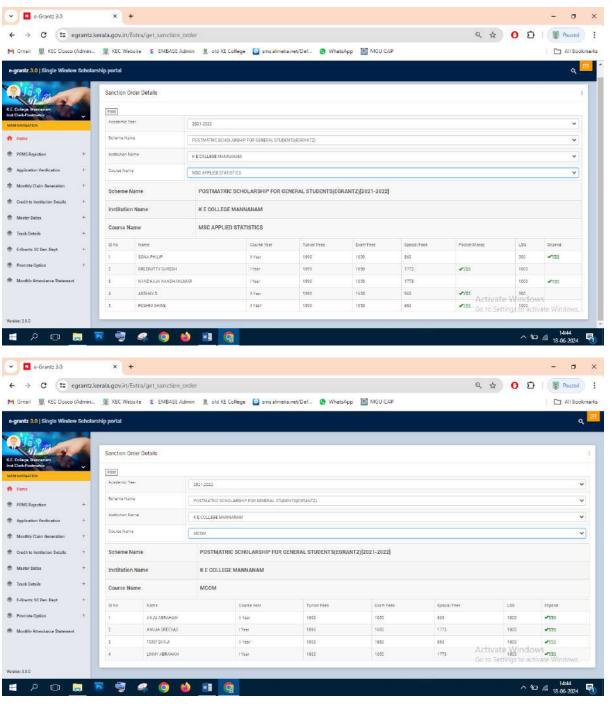

### Post Matric Scholarship (E-Grantz) for General students 2021-22

#### **Number of Students Benefited-101**

NNANAM