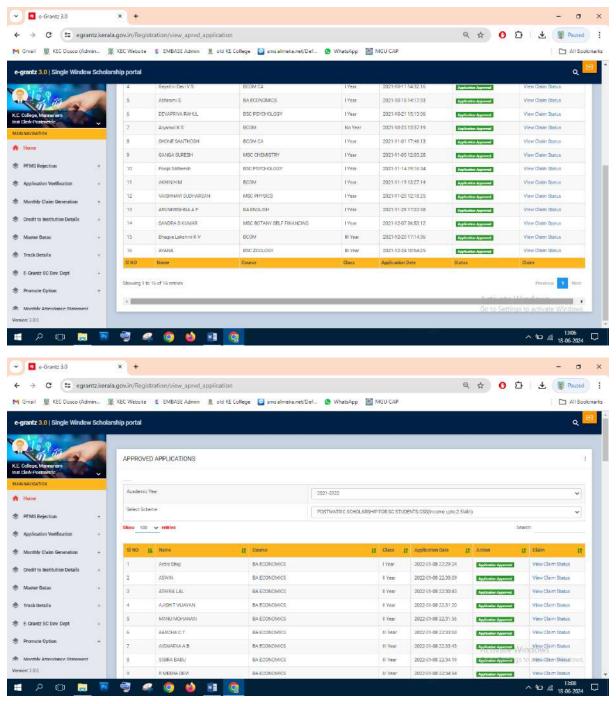

#### Post Matric Scholarship for OEC Students (E-Grantz) 2021-22

#### **Number of Students Benefited-65**