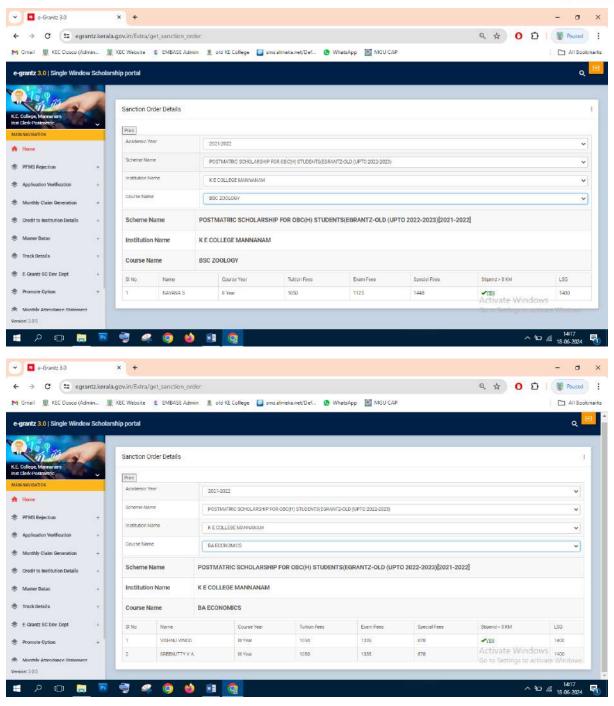

### Post Matric Scholarship (E-Grantz) for OBC H students 2021-22

#### **Number of Students Benefited-10**