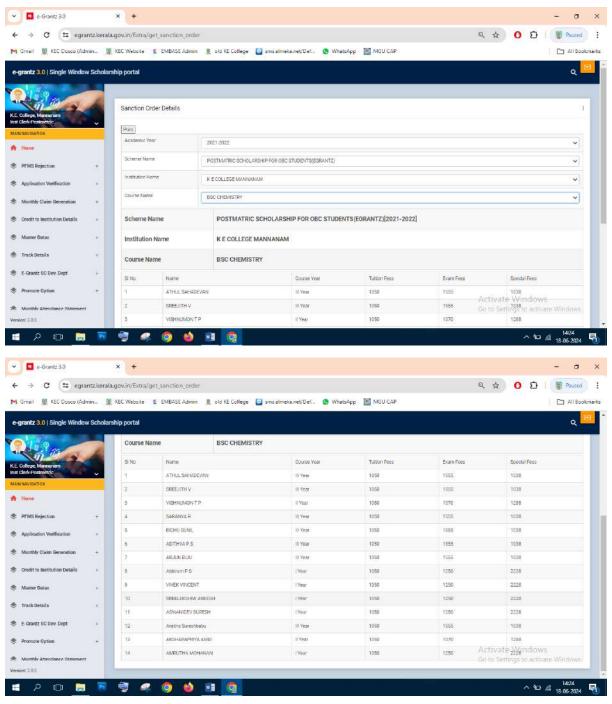

#### Post Matric Scholarship (E-Grantz) for OBC students 2021-22

#### **Number of Students Benefited-106**