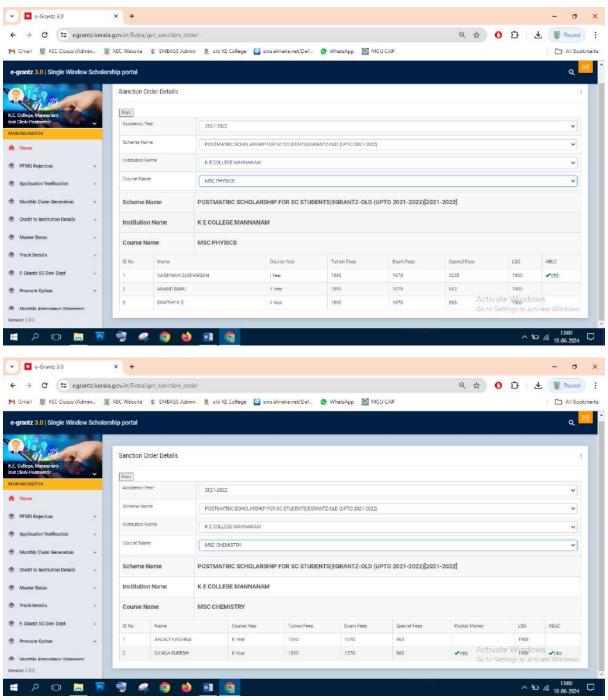

#### Post Matric Scholarship (E-Grantz) for SC students 2021-22

#### **Number of Students benefited-314**