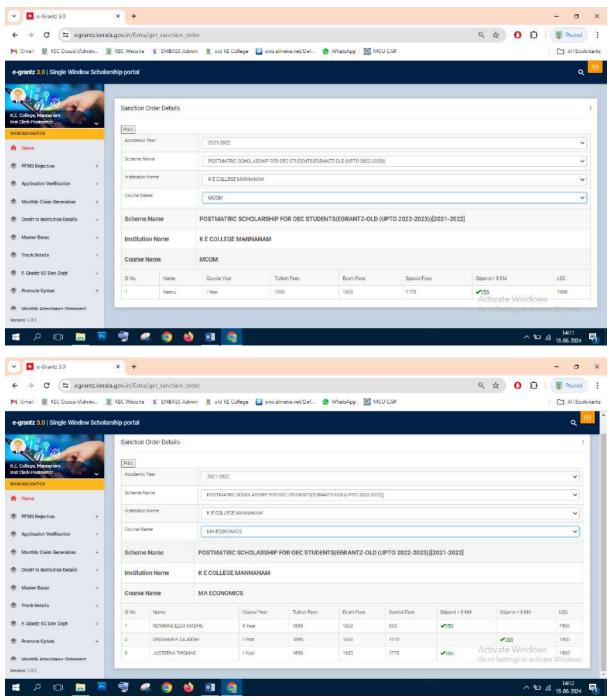

#### Post Matric Scholarship for OEC Students (E-Grantz) 2021-22

#### **Number of Students Benefited-65**