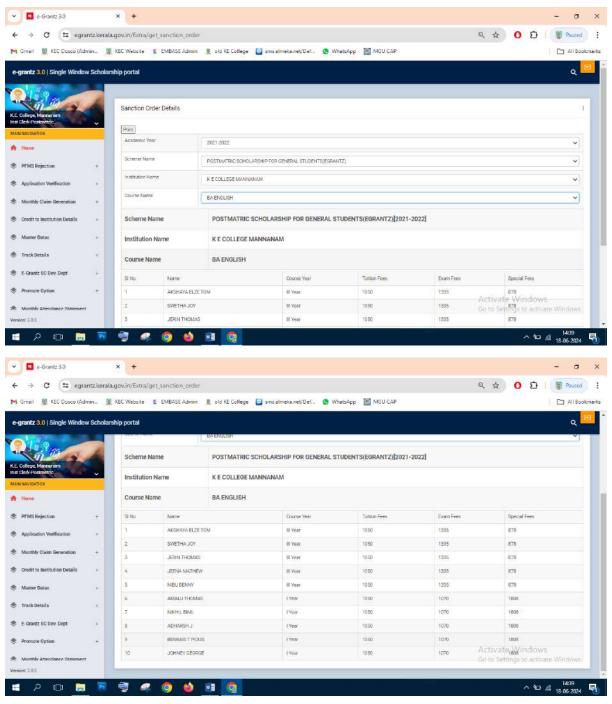

### Post Matric Scholarship (E-Grantz) for General students 2021-22

#### **Number of Students Benefited-101**

NNANAM