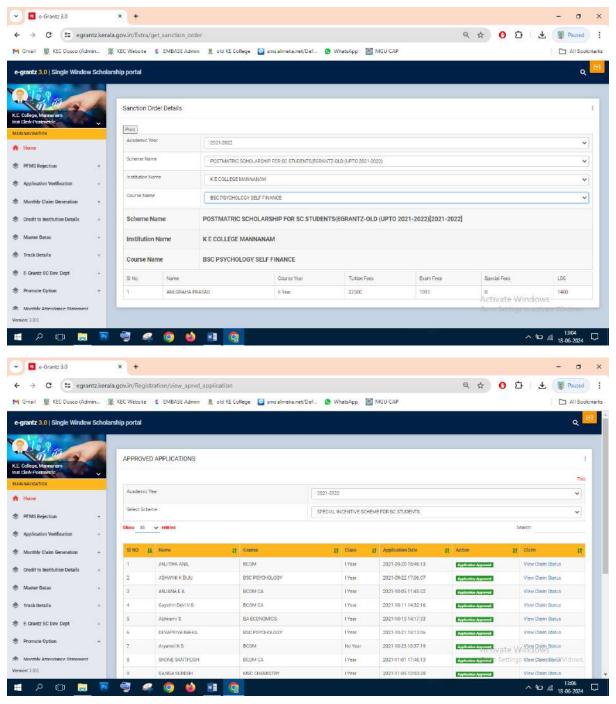

#### Post Matric Scholarship (E-Grantz) for SC students 2021-22

#### **Number of Students benefited-314**