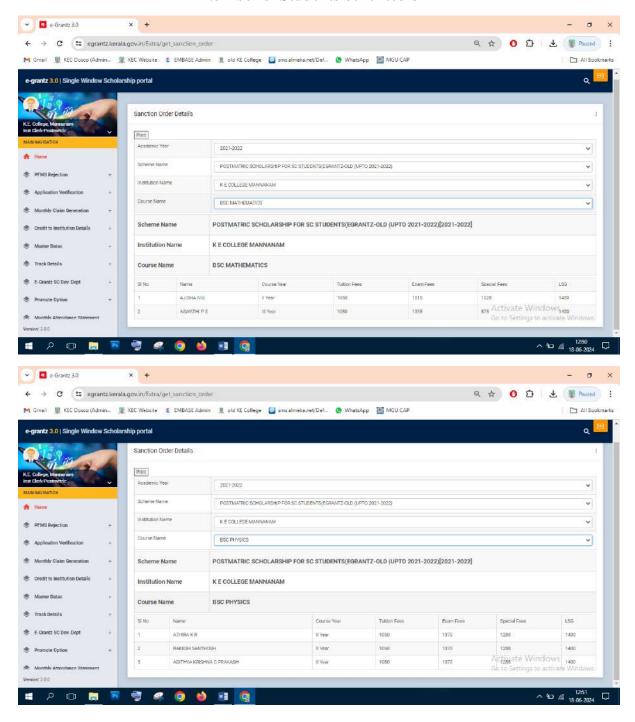

#### Post Matric Scholarship (E-Grantz) for SC students 2021-22

#### **Number of Students benefited-314**