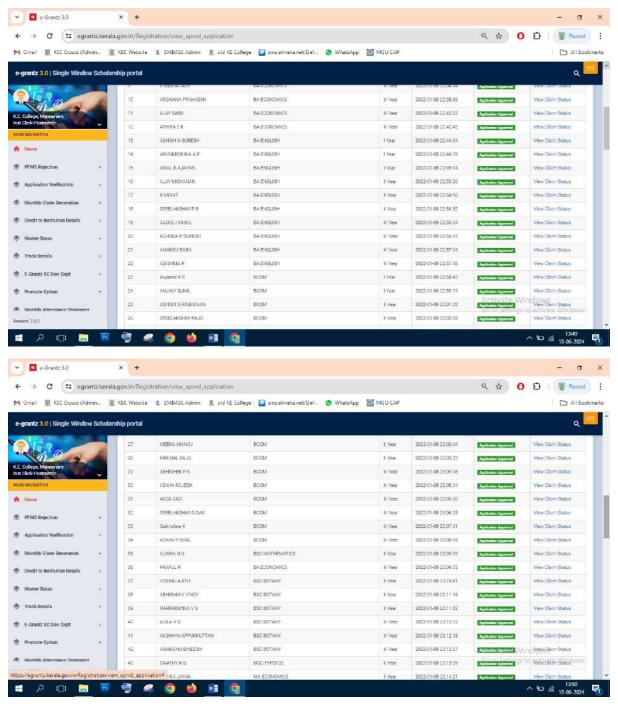

#### Post Matric Scholarship (E-Grantz) for SC students 2021-22

#### **Number of Students benefited-314**