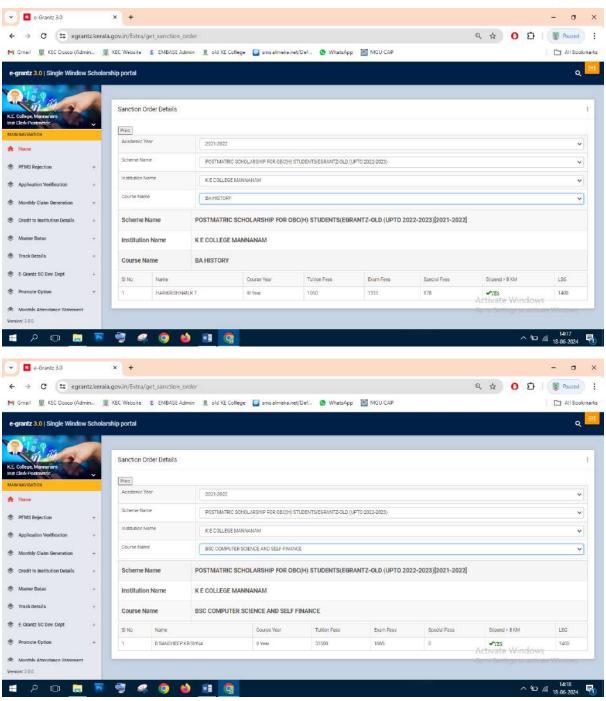

### Post Matric Scholarship (E-Grantz) for OBC H students 2021-22

#### **Number of Students Benefited-10**