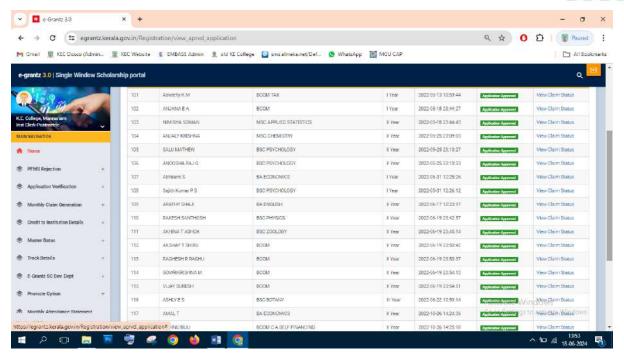

#### Post Matric Scholarship (E-Grantz) for SC students 2021-22

#### **Number of Students benefited-314**