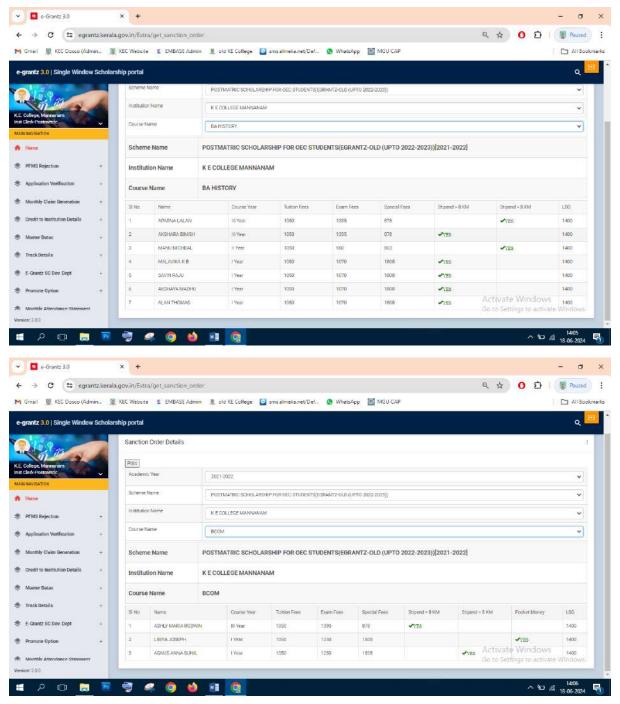

#### Post Matric Scholarship for OEC Students (E-Grantz) 2021-22

#### **Number of Students Benefited-65**