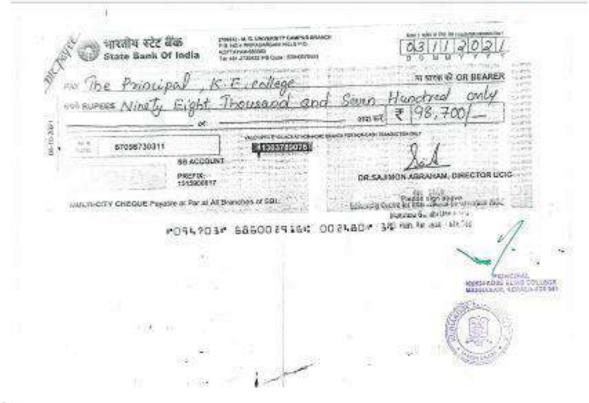

### NATIONAL SCHOLARSHIP PORTAL (NSP) SCHEME 2021-22

**Number of Students Benefited-67** 

Central Sector Scholarship for College and University Students – 15

Post Matric Scholarship Scheme for Minorities cs – 48

PG Indira Gandhi Scholarship for single Girl Child - 4

| 6 | School Name                                               | Class/Course                                      | Application Id    | Student<br>Name         | Father<br>Name    | Religion  | Category | Gender | Amount<br>pushed<br>to<br>PFMS |
|---|-----------------------------------------------------------|---------------------------------------------------|-------------------|-------------------------|-------------------|-----------|----------|--------|--------------------------------|
|   | KURIAKOSE ELIAS<br>COLLEGE, MANNANAM,<br>KOTTAYAM-686 561 | BACHELOR OF<br>COMMERCE(COMPUTER<br>APPLICATIONS) | KL202122004939156 | MILAN<br>KUNJUMON       | KUNJUMON<br>K V   | Christian | GENERAL  | Male   | 5000.00                        |
|   | KURIAKOSE ELIAS<br>COLLEGE, MANNANAM,<br>KOTTAYAM-686 561 | BACHELOR OF<br>COMMERCE(COMMERCE)                 | KL202122004953905 | ARON<br>GEORGE          | GEORGE            | Christian | GENERAL  | Male   | 4130.00                        |
|   | KURIAKOSE ELIAS<br>COLLEGE, MANNANAM,<br>KOTTAYAM-686 561 | BACHELOR OF<br>COMMERCE(COMPUTER<br>APPLICATIONS) | KL202122005941803 | JERIN<br>KURIAN         | KURIAN<br>ABRAHAM | Christian | GENERAL  | Male   | 6000.00                        |
|   | KURIAKOSE ELIAS<br>COLLEGE, MANNANAM,<br>KOTTAYAM-686 561 | BACHELOR OF<br>ARTS(HISTORY)                      | KL202122005948652 | JITHU MANI              | MANIKJ            | Christian | GENERAL  | Male   | 4130.00                        |
|   | KURIAKOSE ELIAS<br>COLLEGE, MANNANAM,<br>KOTTAYAM-686 561 | BACHELOR OF<br>COMMERCE(COMMERCE)                 | KL202122006575926 | AMALU<br>ELSA<br>JOSEPH | JOSEPH T J        | Christian | GENERAL  | Female | 4050.00                        |