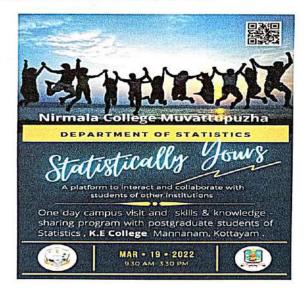

PG Indira Gandhi Scholarship for single Girl Child - 4

| 6 | School Name                                               | Class/Course                                      | Application Id    | Student<br>Name         | Father<br>Name    | Religion  | Category | Gender | Amount<br>pushed<br>to<br>PFMS |
|---|-----------------------------------------------------------|---------------------------------------------------|-------------------|-------------------------|-------------------|-----------|----------|--------|--------------------------------|
|   | KURIAKOSE ELIAS<br>COLLEGE, MANNANAM,<br>KOTTAYAM-686 561 | BACHELOR OF<br>COMMERCE(COMPUTER<br>APPLICATIONS) | KL202122004939156 | MILAN<br>KUNJUMON       | KUNJUMON<br>K V   | Christian | GENERAL  | Male   | 5000.00                        |
|   | KURIAKOSE ELIAS<br>COLLEGE, MANNANAM,<br>KOTTAYAM-686 561 | BACHELOR OF<br>COMMERCE(COMMERCE)                 | KL202122004953905 | ARON<br>GEORGE          | GEORGE            | Christian | GENERAL  | Male   | 4130.00                        |
|   | KURIAKOSE ELIAS<br>COLLEGE, MANNANAM,<br>KOTTAYAM-686 561 | BACHELOR OF<br>COMMERCE(COMPUTER<br>APPLICATIONS) | KL202122005941803 | JERIN<br>KURIAN         | KURIAN<br>ABRAHAM | Christian | GENERAL  | Male   | 6000.00                        |
|   | KURIAKOSE ELIAS<br>COLLEGE, MANNANAM,<br>KOTTAYAM-686 561 | BACHELOR OF<br>ARTS(HISTORY)                      | KL202122005948652 | JITHU MANI              | MANIKJ            | Christian | GENERAL  | Male   | 4130.00                        |
|   | KURIAKOSE ELIAS<br>COLLEGE, MANNANAM,<br>KOTTAYAM-686 561 | BACHELOR OF<br>COMMERCE(COMMERCE)                 | KL202122006575926 | AMALU<br>ELSA<br>JOSEPH | JOSEPH T J        | Christian | GENERAL  | Female | 4050.00                        |