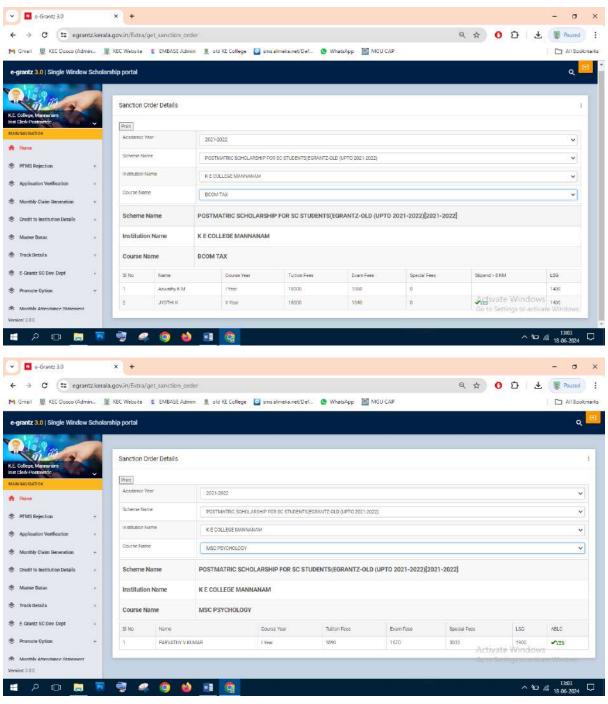

#### Post Matric Scholarship (E-Grantz) for SC students 2021-22

#### **Number of Students benefited-314**