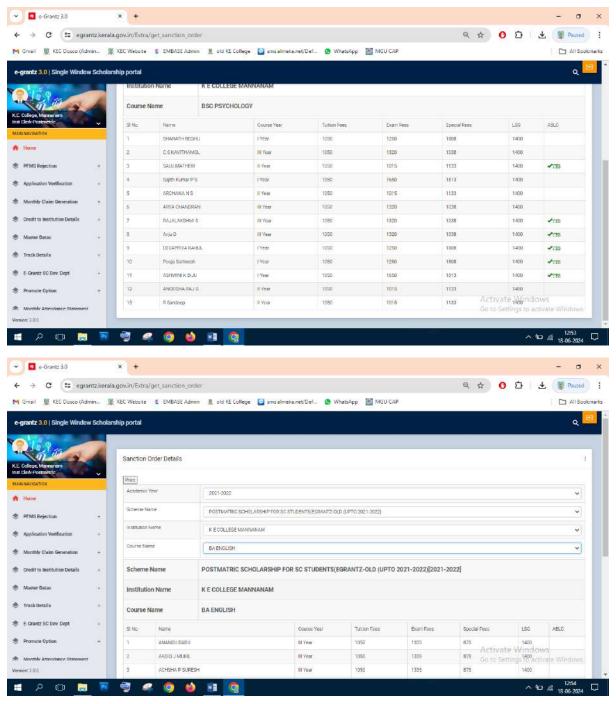

#### Post Matric Scholarship (E-Grantz) for SC students 2021-22

#### **Number of Students benefited-314**