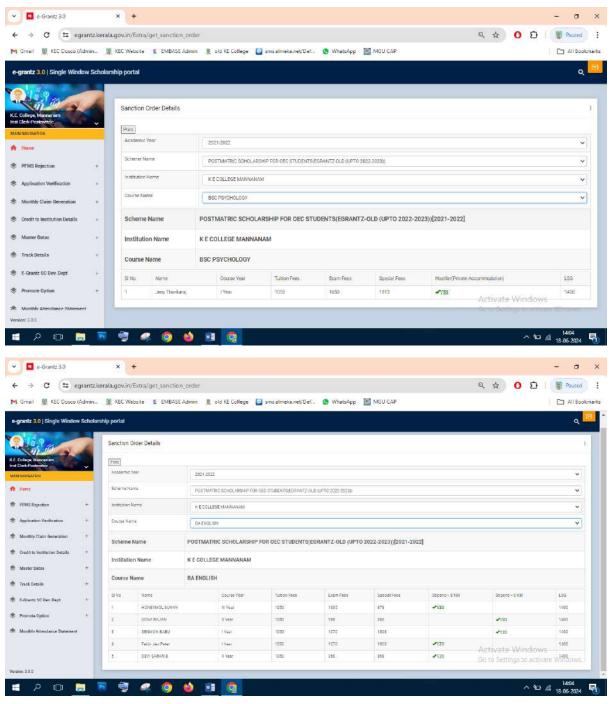

#### Post Matric Scholarship for OEC Students (E-Grantz) 2021-22

#### **Number of Students Benefited-65**