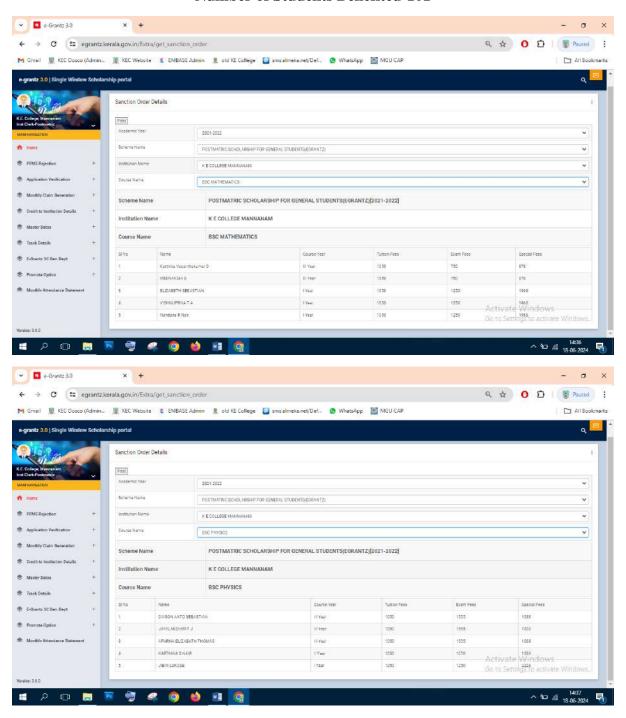

### Post Matric Scholarship (E-Grantz) for General students 2021-22

#### **Number of Students Benefited-101**

NNANAM