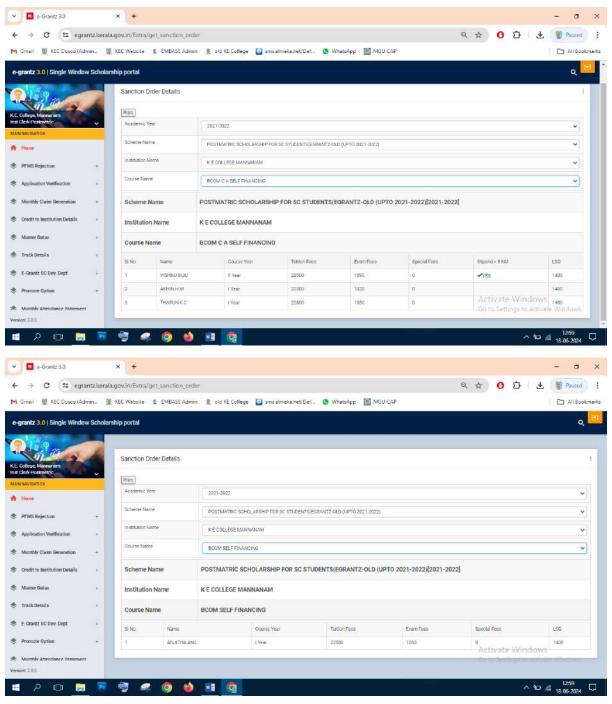

#### Post Matric Scholarship (E-Grantz) for SC students 2021-22

#### **Number of Students benefited-314**