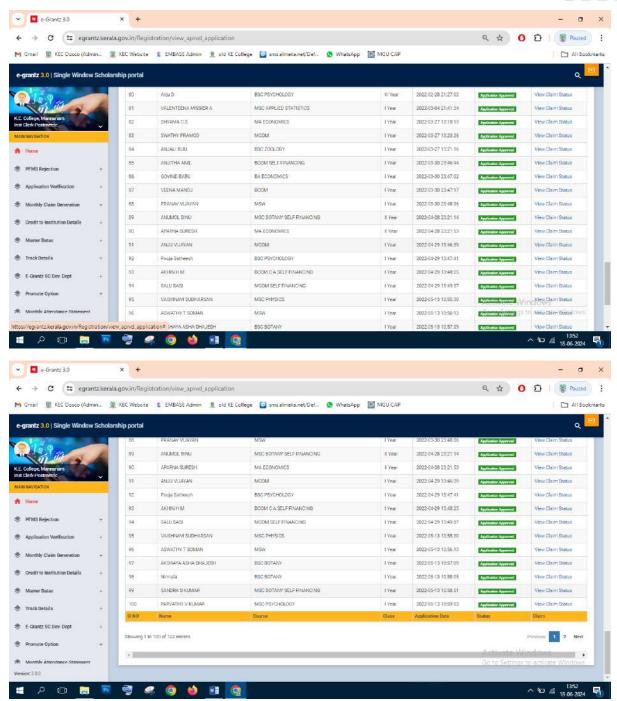

#### Post Matric Scholarship (E-Grantz) for SC students 2021-22

#### **Number of Students benefited-314**