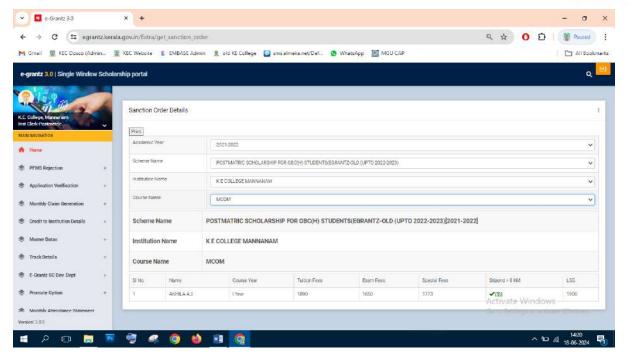

### Post Matric Scholarship (E-Grantz) for OBC H students 2021-22

#### **Number of Students Benefited-10**