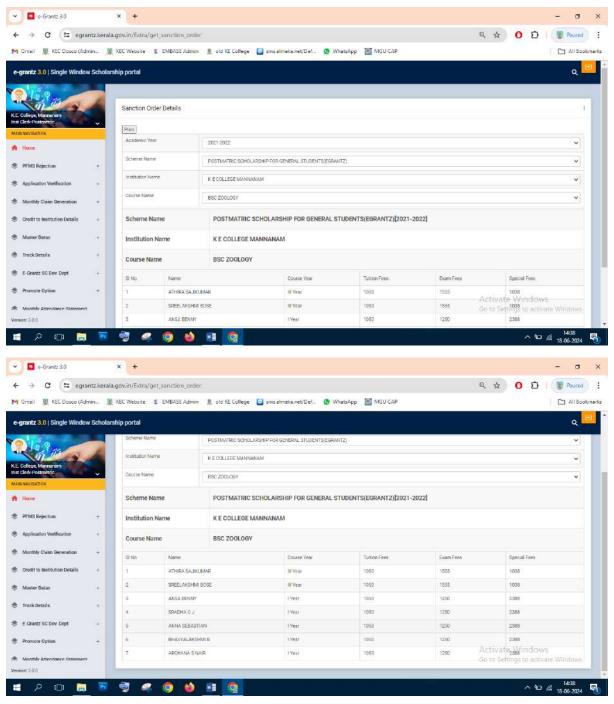

### Post Matric Scholarship (E-Grantz) for General students 2021-22

#### **Number of Students Benefited-101**

NNANAM