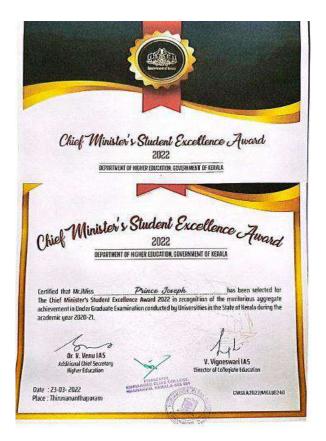

|                      |                            |
|                                   | sclaimer: The content is owned by<br>Copyright@I<br>Government of India, Warkbry<br>ormatics Centre, Kerala State Cent |                                    | ns and Information Techno<br>, Vellayambalam, Thirova |                      | 77                         |
|                                   |                                                                                                                        | of Communication re, CDAC Building |                                                       |                      | (i)                        |







### Chief Minister's Student Excellence Award 2021-22

## **Number of Students Benefited-3**













## State Merit Scholarship 2021-22

## Number of Students Benefited - 1



Disclaimer: The content is owned by Directorate of Collegiate Education, Government of Kerala Copyright@2010 Designed & Developed by:
Government of India, Ministry of Communications and Information Technology,
National Informatics Centre, Kerala State Centre, CDAC Building, Vellayambalam, Thiruvananthapuram, Kerala







## Suvarna Jubilee Scholarship 2021-22

## Number of Students Benefited - 4

| Home                                                                              |          | Students Re                  | commended for                                             | r Award of Sch        | olarship 20           | 21-22              |
|--------------------------------------------------------