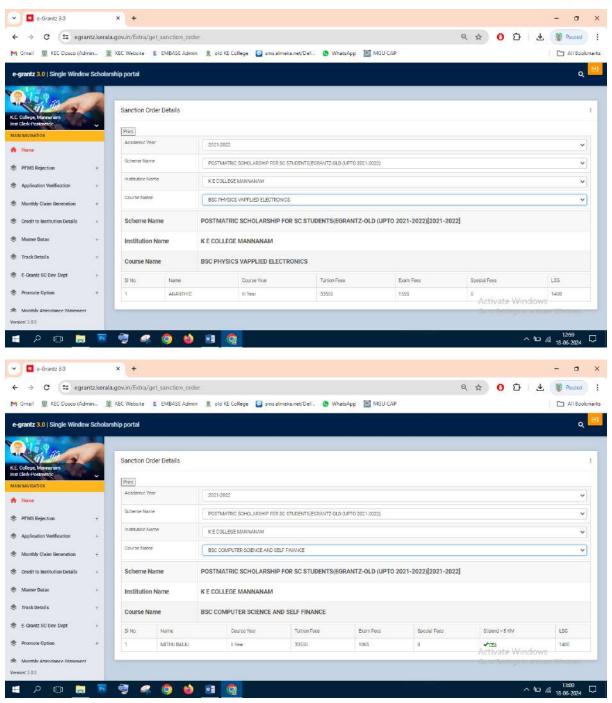

#### Post Matric Scholarship (E-Grantz) for SC students 2021-22

#### **Number of Students benefited-314**