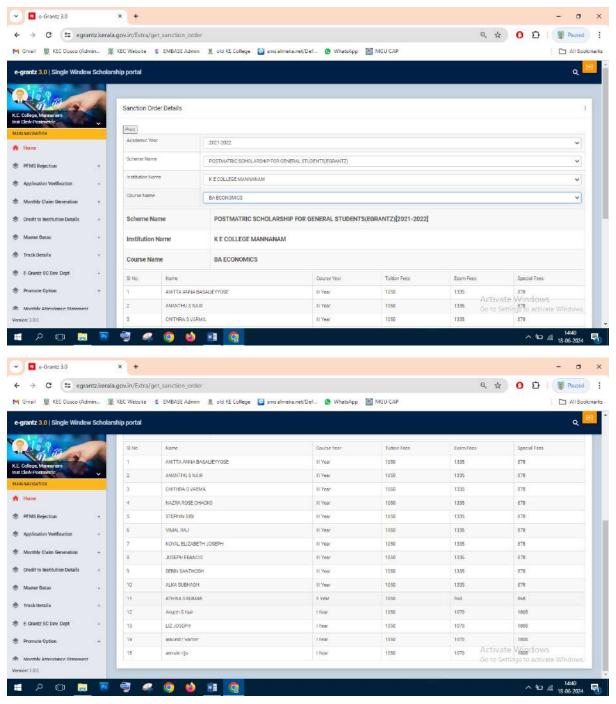

### Post Matric Scholarship (E-Grantz) for General students 2021-22

#### **Number of Students Benefited-101**

NNANAM