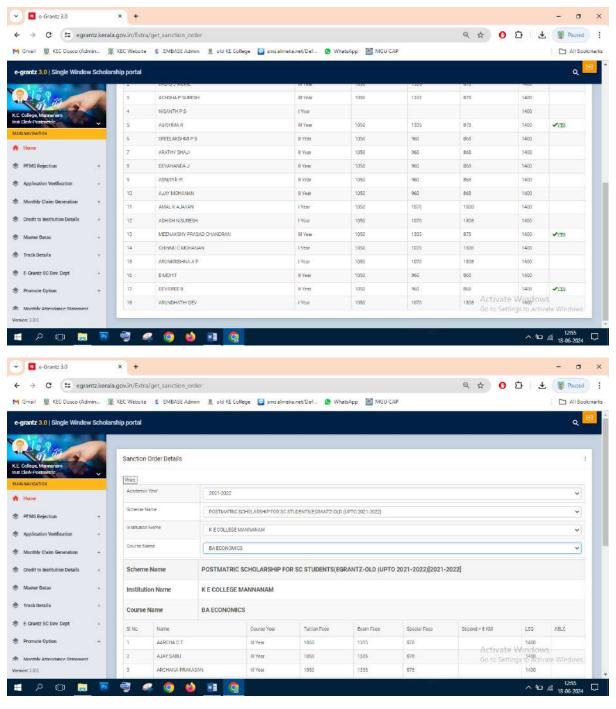

#### Post Matric Scholarship (E-Grantz) for SC students 2021-22

#### **Number of Students benefited-314**