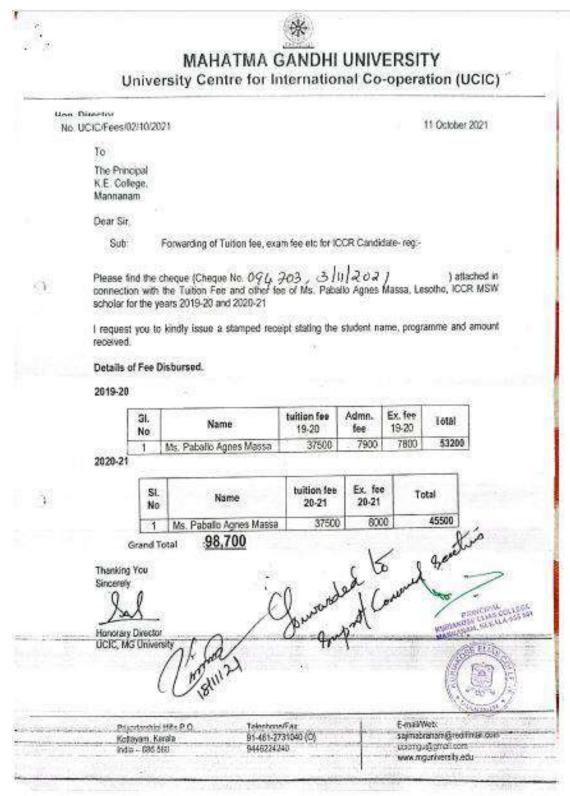

### NATIONAL SCHOLARSHIP PORTAL (NSP) SCHEME 2021-22

**Number of Students Benefited-67** 

Central Sector Scholarship for College and University Students – 15

Post Matric Scholarship Scheme for Minorities cs – 48

PG Indira Gandhi Scholarship for single Girl Child - 4

| 6 | School Name                                               | Class/Course                                      | Application Id    | Student<br>Name         | Father<br>Name    | Religion  | Category | Gender | Amount<br>pushed<br>to<br>PFMS |
|---|-----------------------------------------------------------|---------------------------------------------------|-------------------|-------------------------|-------------------|-----------|----------|--------|--------------------------------|
|   | KURIAKOSE ELIAS<br>COLLEGE, MANNANAM,<br>KOTTAYAM-686 561 | BACHELOR OF<br>COMMERCE(COMPUTER<br>APPLICATIONS) | KL202122004939156 | MILAN<br>KUNJUMON       | KUNJUMON<br>K V   | Christian | GENERAL  | Male   | 5000.00                        |
|   | KURIAKOSE ELIAS<br>COLLEGE, MANNANAM,<br>KOTTAYAM-686 561 | BACHELOR OF<br>COMMERCE(COMMERCE)                 | KL202122004953905 | ARON<br>GEORGE          | GEORGE            | Christian | GENERAL  | Male   | 4130.00                        |
|   | KURIAKOSE ELIAS<br>COLLEGE, MANNANAM,<br>KOTTAYAM-686 561 | BACHELOR OF<br>COMMERCE(COMPUTER<br>APPLICATIONS) | KL202122005941803 | JERIN<br>KURIAN         | KURIAN<br>ABRAHAM | Christian | GENERAL  | Male   | 6000.00                        |
|   | KURIAKOSE ELIAS<br>COLLEGE, MANNANAM,<br>KOTTAYAM-686 561 | BACHELOR OF<br>ARTS(HISTORY)                      | KL202122005948652 | JITHU MANI              | MANIKJ            | Christian | GENERAL  | Male   | 4130.00                        |
|   | KURIAKOSE ELIAS<br>COLLEGE, MANNANAM,<br>KOTTAYAM-686 561 | BACHELOR OF<br>COMMERCE(COMMERCE)                 | KL202122006575926 | AMALU<br>ELSA<br>JOSEPH | JOSEPH T J        | Christian | GENERAL  | Female | 4050.00                        |