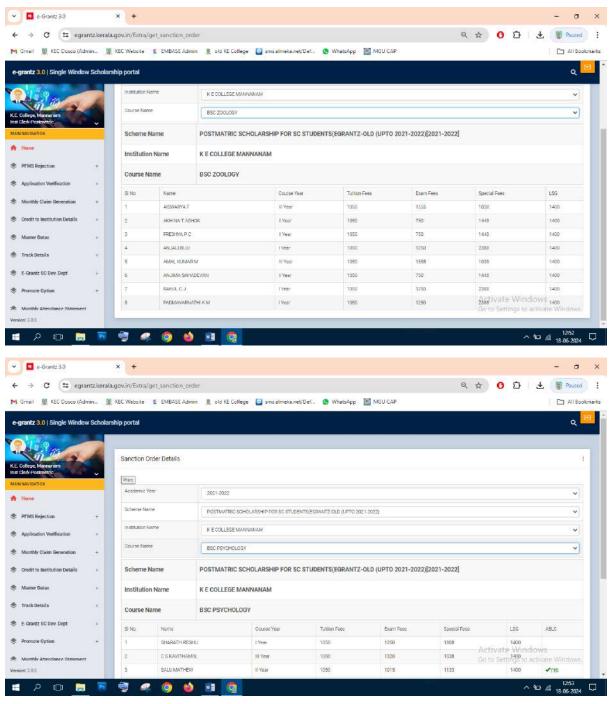

#### Post Matric Scholarship (E-Grantz) for SC students 2021-22

#### **Number of Students benefited-314**