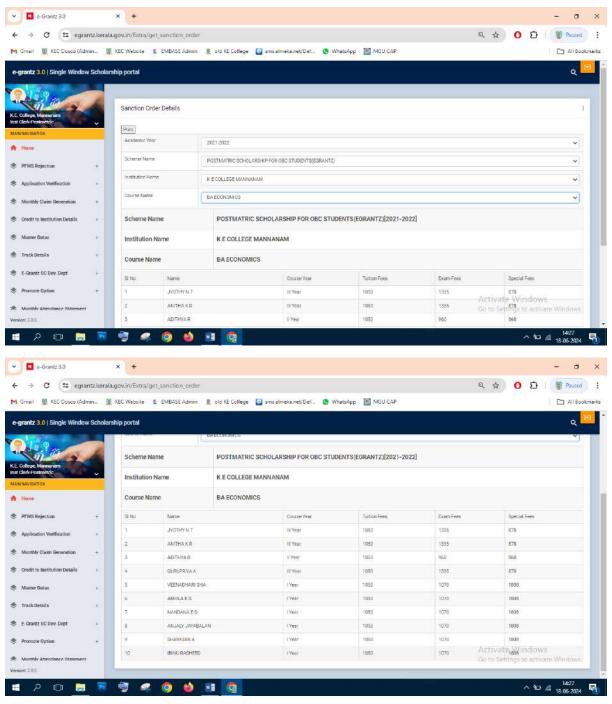

#### Post Matric Scholarship (E-Grantz) for OBC students 2021-22

#### **Number of Students Benefited-106**