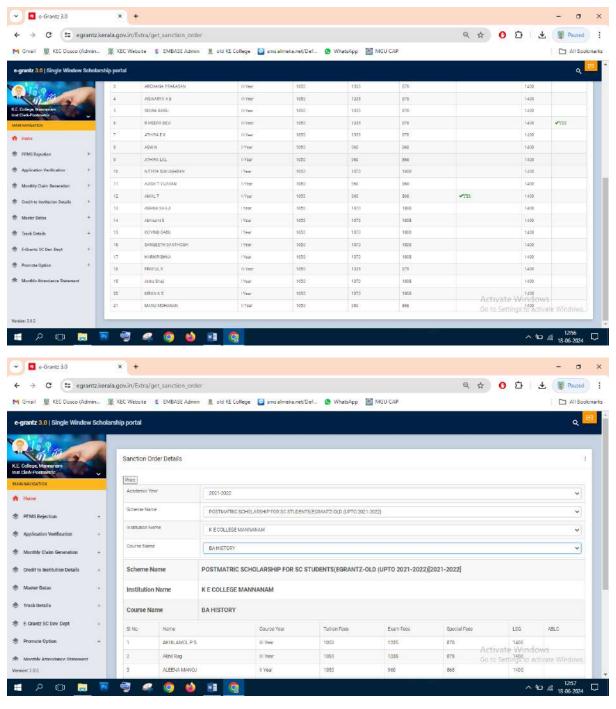

#### Post Matric Scholarship (E-Grantz) for SC students 2021-22

#### **Number of Students benefited-314**