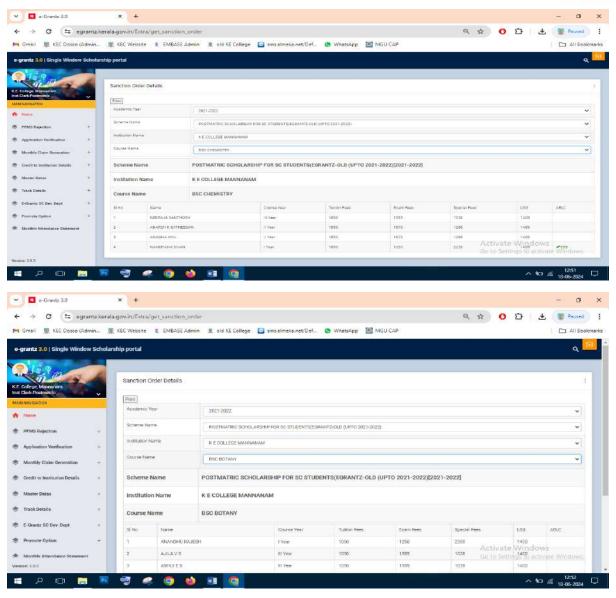

#### Post Matric Scholarship (E-Grantz) for SC students 2021-22

#### **Number of Students benefited-314**