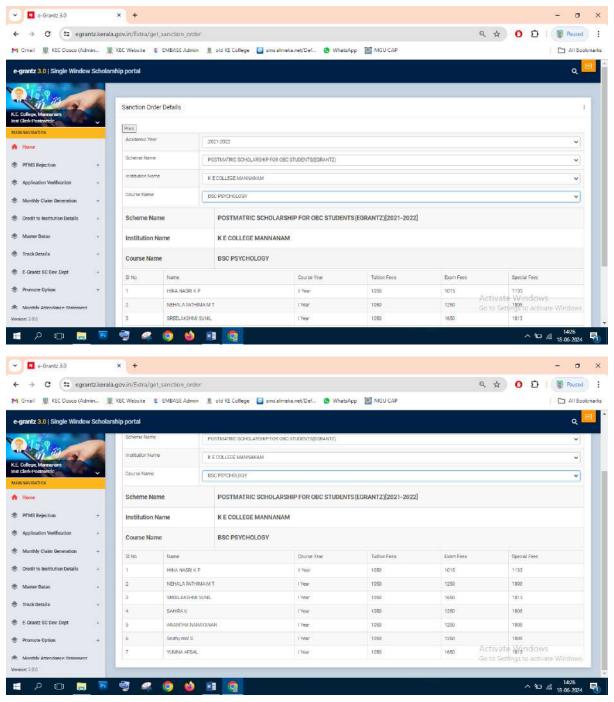

#### Post Matric Scholarship for OEC Students (E-Grantz) 2021-22

#### **Number of Students Benefited-65**