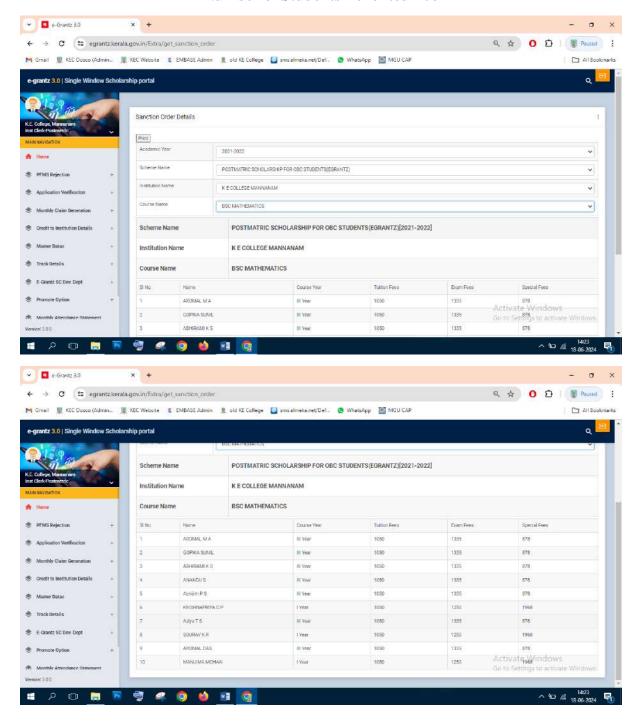

#### Post Matric Scholarship for OEC Students (E-Grantz) 2021-22

#### **Number of Students Benefited-65**