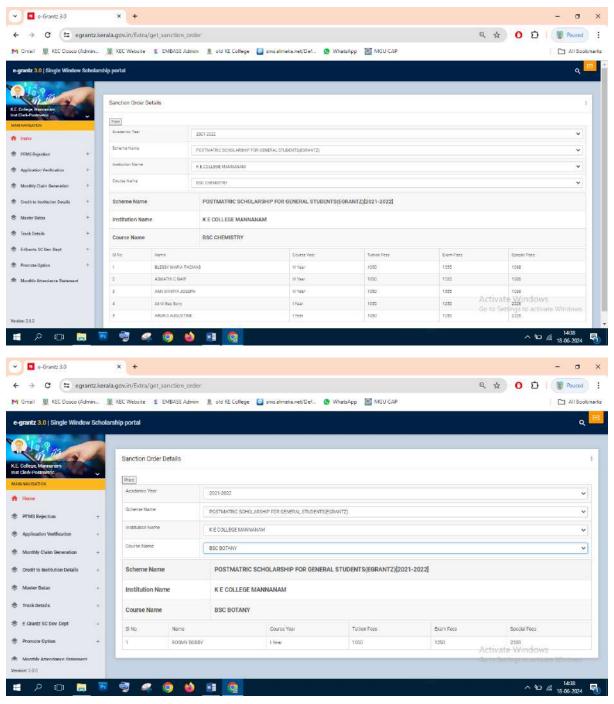

### Post Matric Scholarship (E-Grantz) for General students 2021-22

#### **Number of Students Benefited-101**

NNANAM