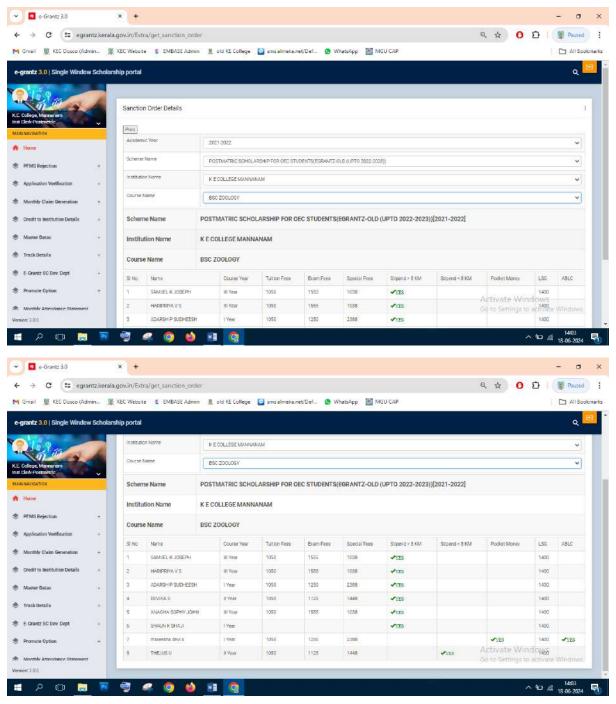

#### Post Matric Scholarship for OEC Students (E-Grantz) 2021-22

#### **Number of Students Benefited-65**