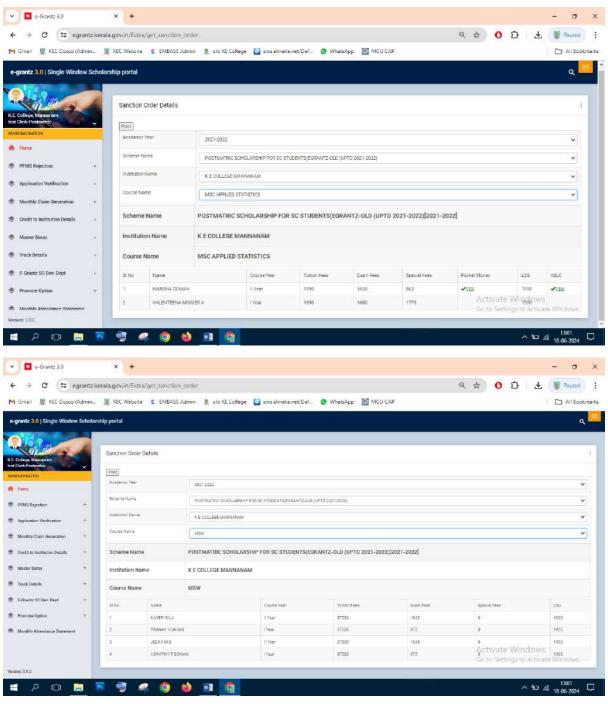

#### Post Matric Scholarship (E-Grantz) for SC students 2021-22

#### **Number of Students benefited-314**