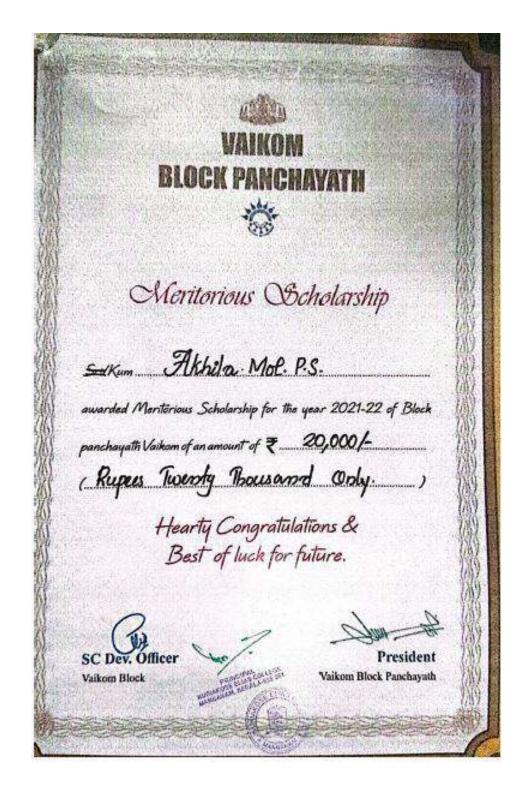

--------------------------------------------|------------------|--------|----------|----------|
| •            | 25-03-2022          |               | Opening Balance                                      |                  | 0.00   |          | 0.00     |
| 2            | 25-00-2022          | 25-03-2022    | NEFT-R010652275099088-Director of Tressuries account |                  |        | 6.000.00 | 6,000.00 |
| 3            | 29-03-2022          | 29-03-2027    | DCISU_Issuance_Owg_OCT_21_LIEN_REV                   | 1                | 185.00 |          | 5,515.00 |

Prof. (Dr.) Ison V. Vanchipurackal

36 561

Principal

manage share with a salidae adaptive un Mannanam

Page 1 of 1







# Meritorious Scholarship for SC Students from Panchayath 201-22 Number of Students Benefited - 7







mmind LB 73/22

## സാക്ഷ്യപത്രം

കടുത്തുരുത്തി 26 lg |22



#### MERITORIOUS SCHOLARSHIP 2021-22- ENGLISH TRANSLATION

No KB 73/22

Kaduthuruthy 26/8/22

#### TESTIMONY

On application submitted by Mr/Mrs. Sandra Mohandas, Kallurukumkalayilh house, Muttuchira Village, Adityapuram Land, as per verification of the records in this office, she has been given meritorious scholarship for the year 2021-22 from this office.

This certificate is issued to present only at KE College Mannanam office.

Scheduled Caste Development Officer.

Kaduthuruthy Block







## MERITORIOUS SCHOLARSHIP 2021-22- ENGLISH TRANSLATION

EBP:1170/23 PLACE: Ettumanoor

DATE: 04/03/2023

#### CERTIFICATE

Kumari ATHIRA E.K. of Elaidattukuzhi house, Neendoor P.O Kottayam, is awarded Meritorious Scholarship from Ett