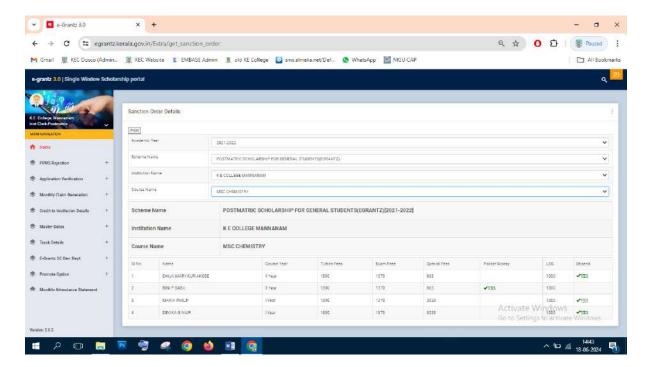

### Post Matric Scholarship (E-Grantz) for General students 2021-22

#### **Number of Students Benefited-101**

NNANAM