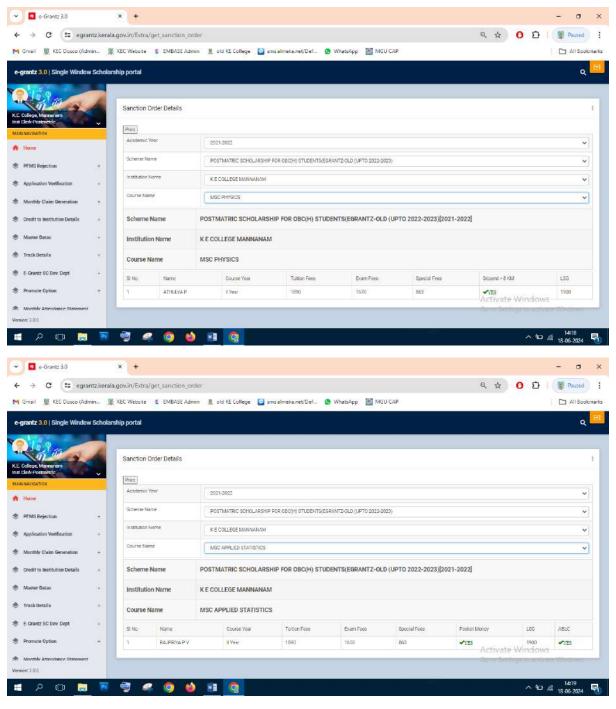

### Post Matric Scholarship (E-Grantz) for OBC H students 2021-22

#### **Number of Students Benefited-10**