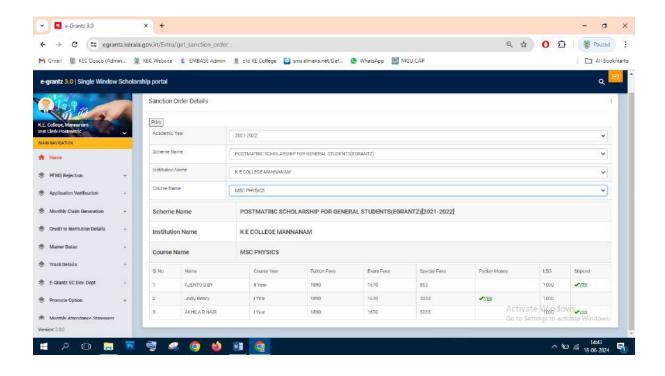

### Post Matric Scholarship (E-Grantz) for General students 2021-22

#### **Number of Students Benefited-101**

NNANAM