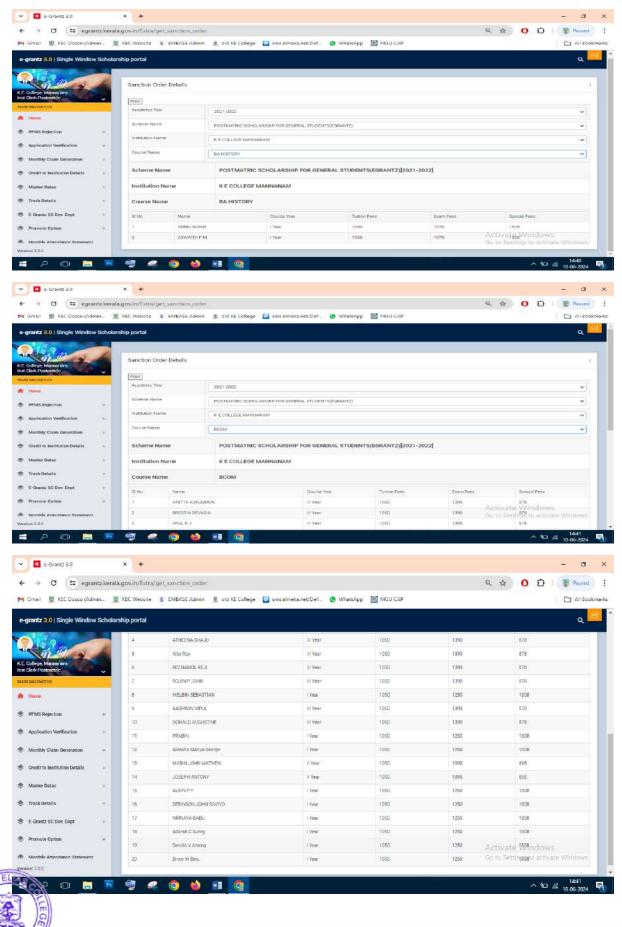

### Post Matric Scholarship (E-Grantz) for General students 2021-22

#### **Number of Students Benefited-101**

NNANAM