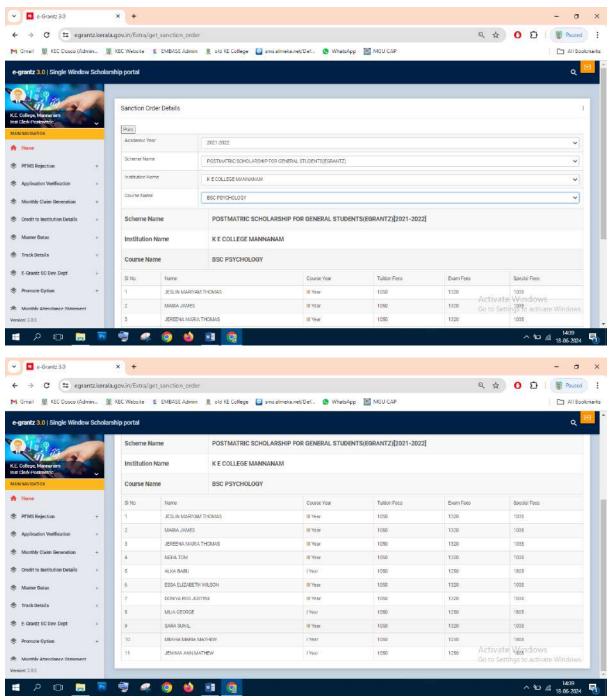

### Post Matric Scholarship (E-Grantz) for General students 2021-22

#### **Number of Students Benefited-101**

NNANAM