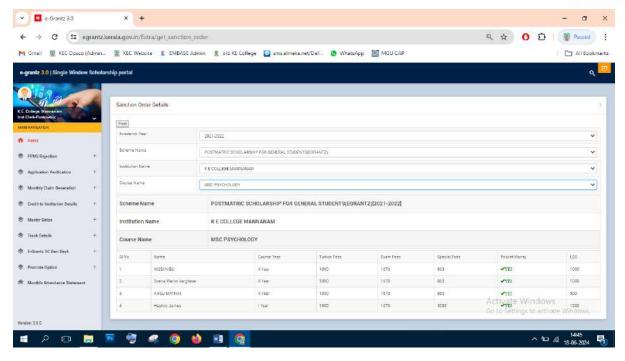

### Post Matric Scholarship (E-Grantz) for General students 2021-22

#### **Number of Students Benefited-101**

NNANAM