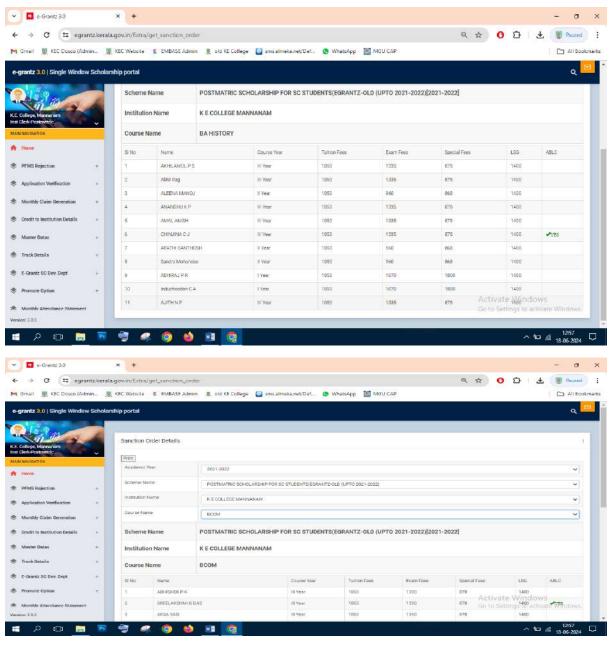

#### Post Matric Scholarship (E-Grantz) for SC students 2021-22

#### **Number of Students benefited-314**