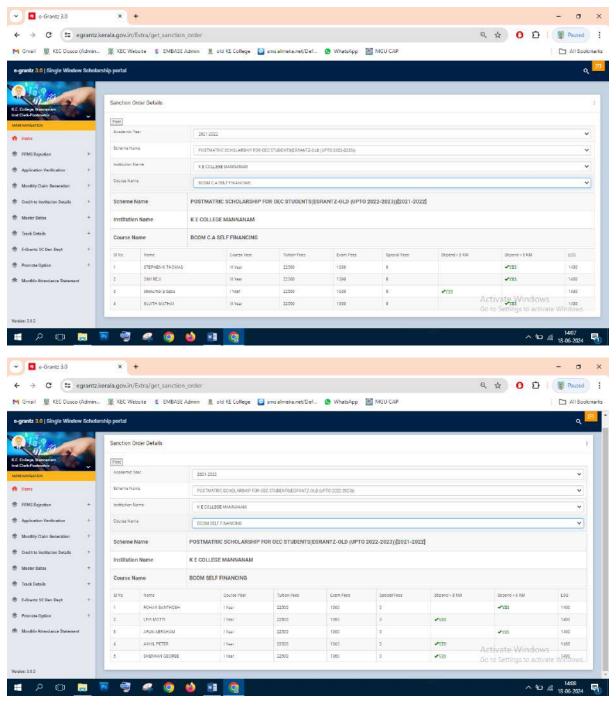

#### Post Matric Scholarship for OEC Students (E-Grantz) 2021-22

#### **Number of Students Benefited-65**