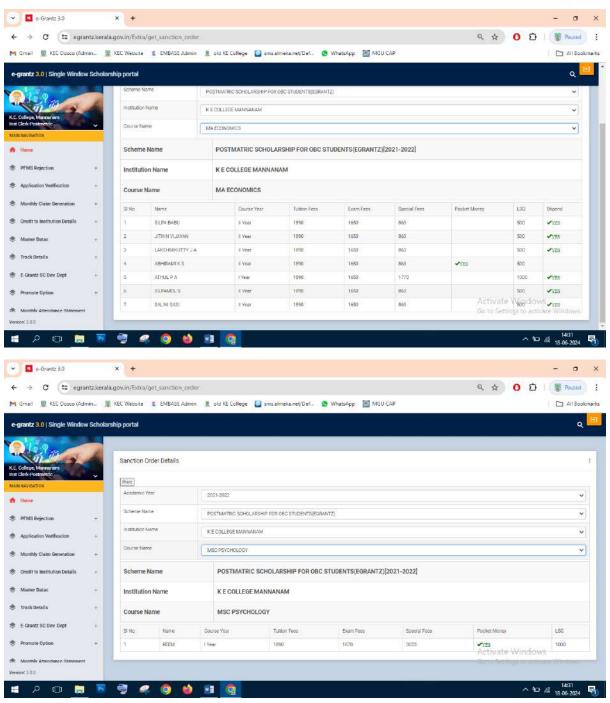

#### Post Matric Scholarship (E-Grantz) for OBC students 2021-22

#### **Number of Students Benefited-106**