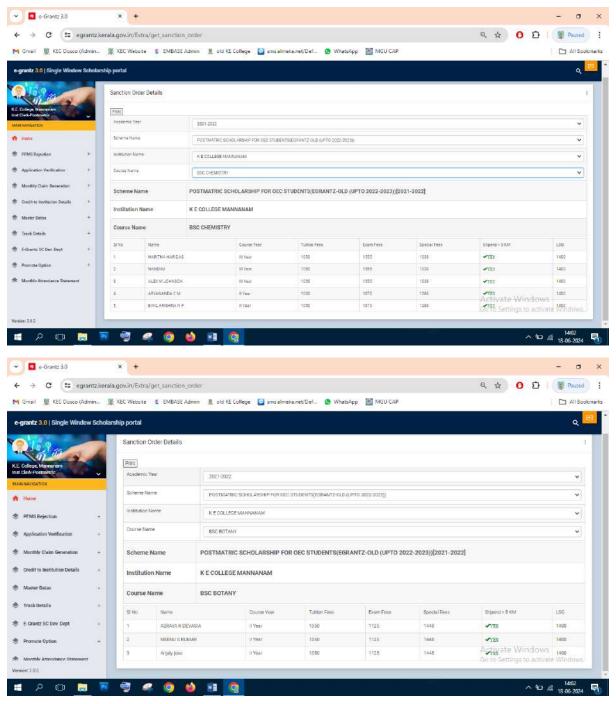

#### Post Matric Scholarship for OEC Students (E-Grantz) 2021-22

#### **Number of Students Benefited-65**