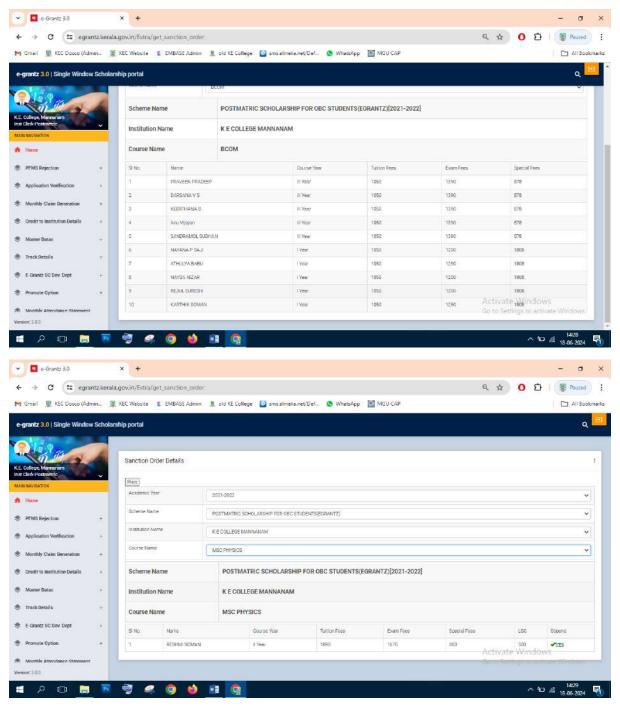

#### Post Matric Scholarship (E-Grantz) for OBC students 2021-22

#### **Number of Students Benefited-106**