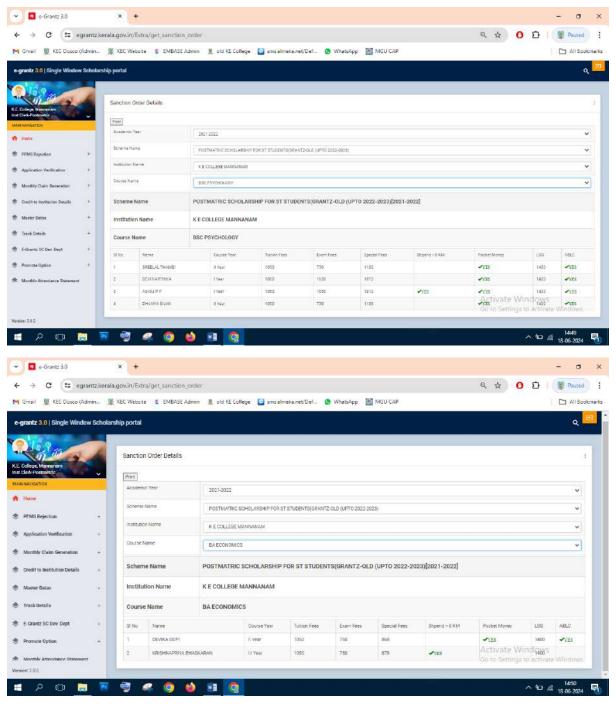

### Post Matric Scholarship (E-Grantz) for ST students 2021-22

#### **Number of Students Benefited-12**