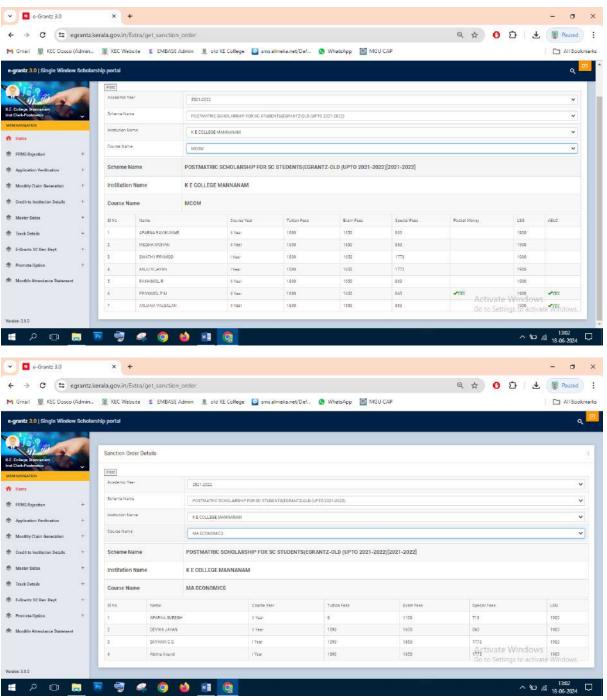

#### Post Matric Scholarship (E-Grantz) for SC students 2021-22

#### **Number of Students benefited-314**