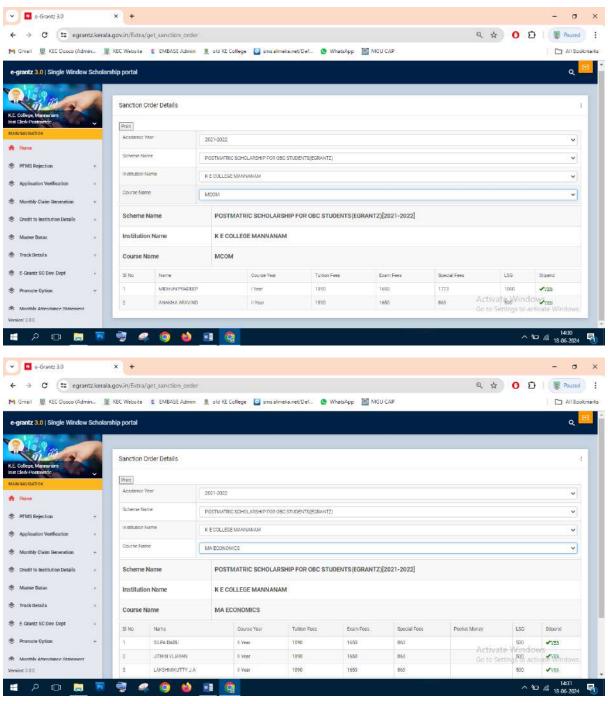

#### Post Matric Scholarship (E-Grantz) for OBC students 2021-22

#### **Number of Students Benefited-106**