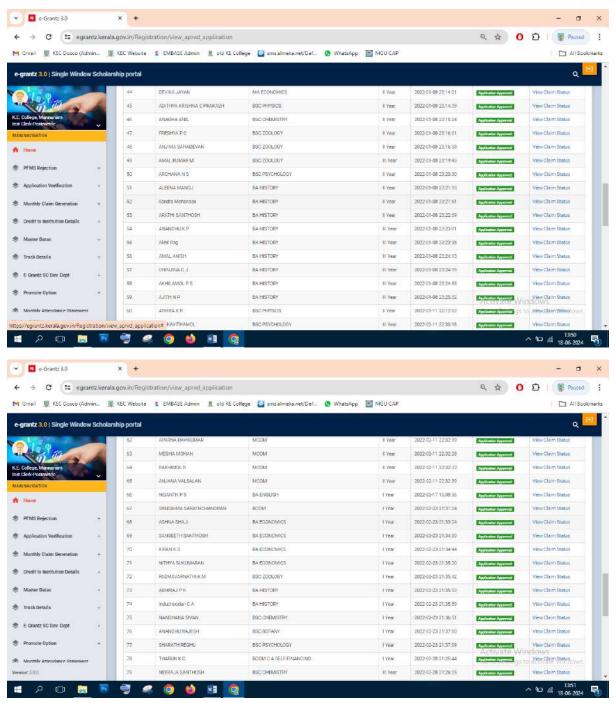

#### Post Matric Scholarship (E-Grantz) for SC students 2021-22

#### **Number of Students benefited-314**