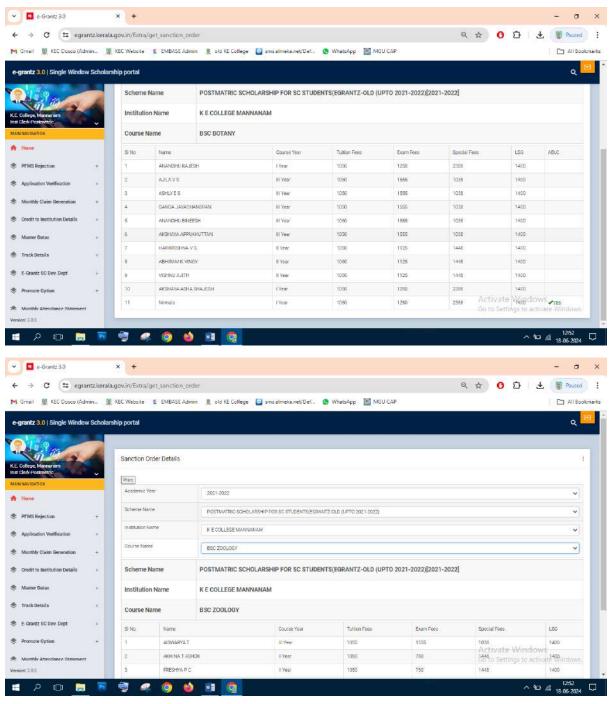

#### Post Matric Scholarship (E-Grantz) for SC students 2021-22

#### **Number of Students benefited-314**