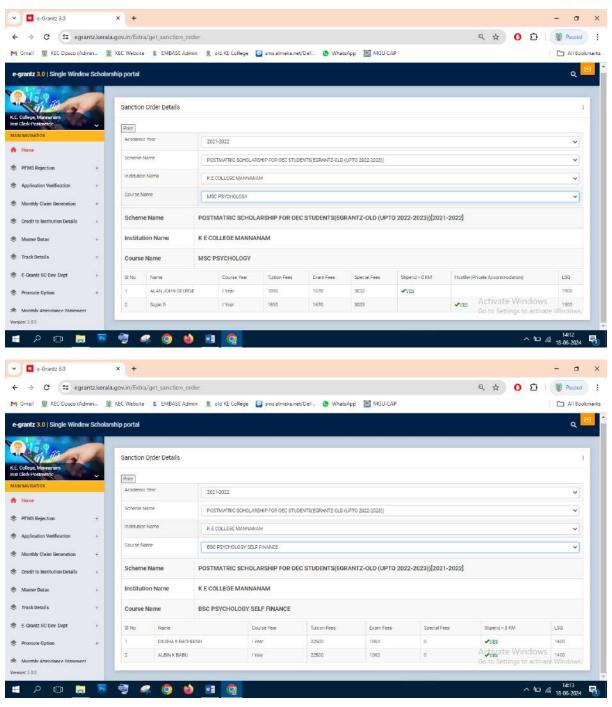

#### Post Matric Scholarship for OEC Students (E-Grantz) 2021-22

#### **Number of Students Benefited-65**