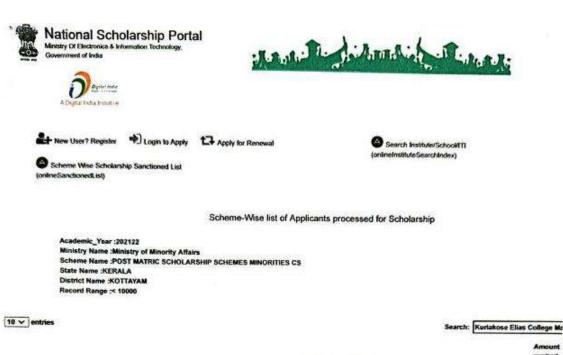

Sun Aug 14 23 43 41 IST 2022

Scheme-Wise list of Applicants processed for Scholarship

Name : Ministry of Minority Affairs Name : POST MATRIX SCHOLARSHIP SCHEMES MINORITIES CS District Name :KOTTAYAM Record Range :< 10000