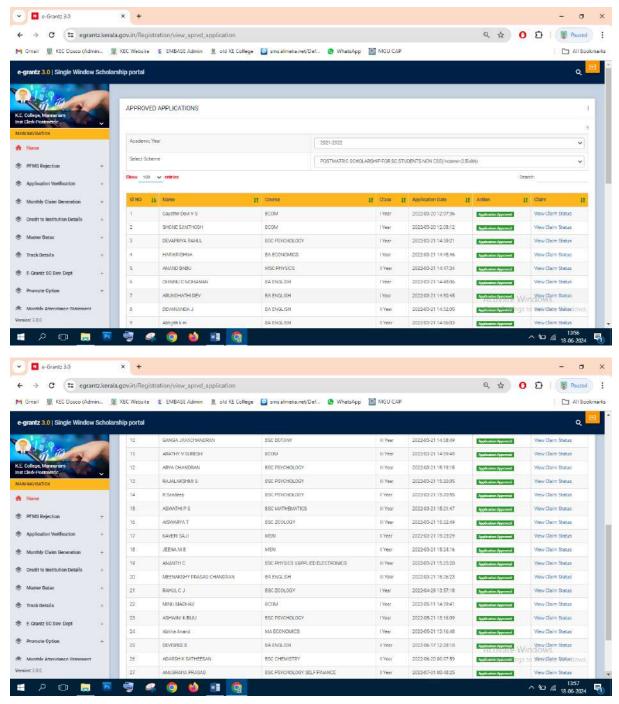

#### Post Matric Scholarship for OEC Students (E-Grantz) 2021-22

#### **Number of Students Benefited-65**