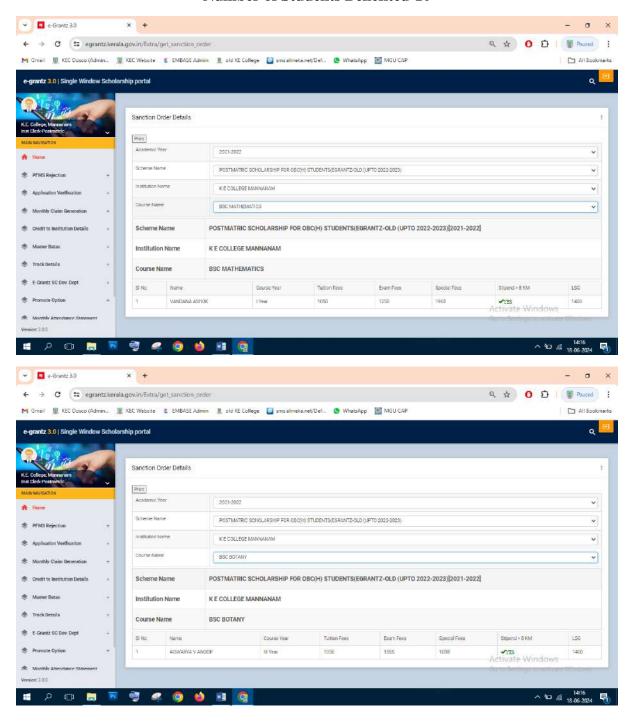

### Post Matric Scholarship (E-Grantz) for OBC H students 2021-22

#### **Number of Students Benefited-10**