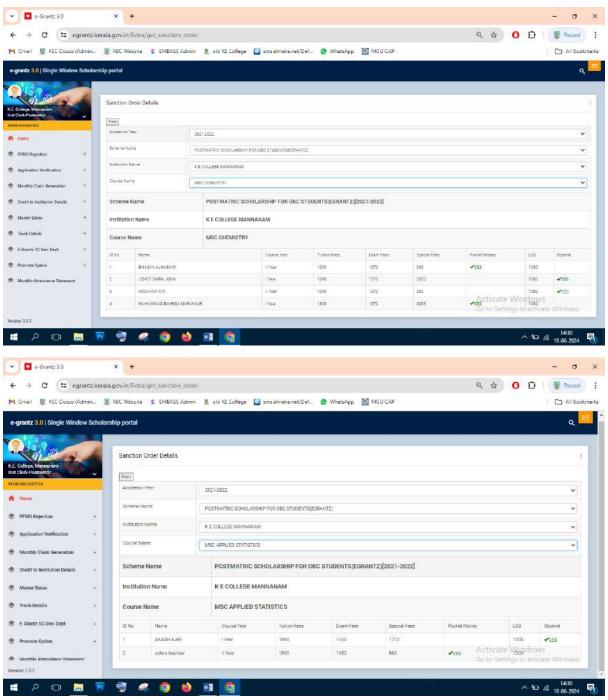

#### Post Matric Scholarship (E-Grantz) for OBC students 2021-22

#### **Number of Students Benefited-106**