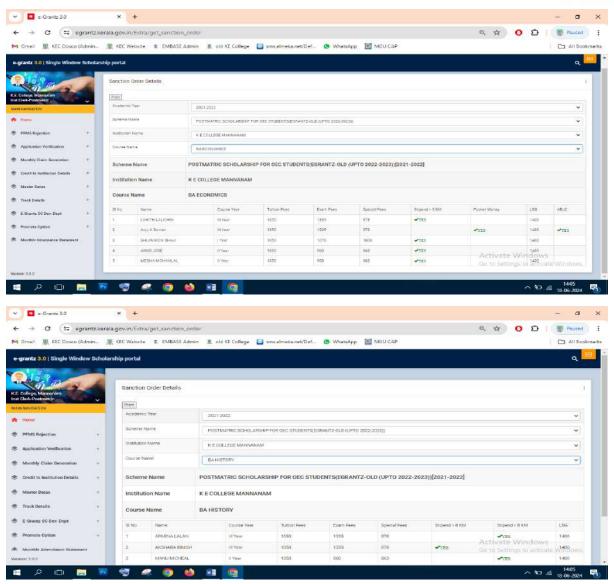

#### Post Matric Scholarship for OEC Students (E-Grantz) 2021-22

#### **Number of Students Benefited-65**