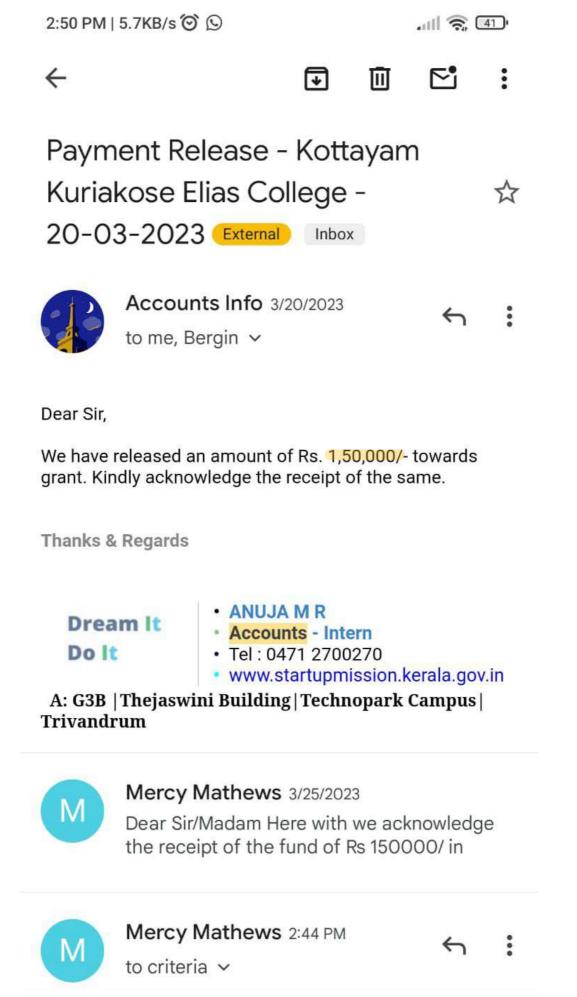

#### 2. Details of Innovation and entrepreneurship Development Centre (IEDC) Grant

Name of the research project/ endowment : Innovation Grant

Name of the Principal

Investigator/Co-investigator :Principal, IEDC, Kuriakose Elias

College

Department of Principal Investigator : Physics

Year of Award :2023

Amount Sanctioned :Rs1,50,000

Name of the Funding Agency :Kerala Startup Mission (KSUM)

Type (Government/non-Government) :Government

For the financial year 2021-22 (ending  $31^{st}$  March 2022)

### (to be submitted to the Technopark Technology Business Incubator)

| 1 | Name of the Scheme                                                                                                           | Innovation and Entrepreneurship Development Centre (IEDC)                                                                                      |                                                |  |  |
|---|------------------------------------------------------------------------------------------------------------------------------|------------------------------------------------------------------------------------------------------------------------------------------------|------------------------------------------------|--|--|
| 2 | Name & Address of the Institution(IN BLOCK LETTERS)                                                                          | Kuriakose Elias College, Mannanam,  Mannanam P.O.,  Kottayam District, Pin:686561.                                                             |                                                |  |  |
| 3 | Authorized Signatory details                                                                                                 | Dr.Mercy Mathews,  IEDC Nodal Officer, Kuriakose Elias Coll Mannanam                                                                           |                                                |  |  |
| 4 | Date of UC Submitted                                                                                                         | 06-05-2022                                                                                                                                     |                                                |  |  |
| 5 | Fund from KSUM/T-TBI so far                                                                                                  | No. & date of releases<br>16-2-2021<br>24-3-2021<br>25-3-2022                                                                                  | Amount<br>Rs. 50000<br>Rs. 150000<br>Rs. 10000 |  |  |
| 6 | Total amount of fund that was available for expenditure (excluding commitments) so far                                       | Rs. 200000                                                                                                                                     |                                                |  |  |
| 7 | Actual expenditure (excluding commitments) incurred up to 31-03-2022                                                         | Rs. 119786                                                                                                                                     |                                                |  |  |
| 8 | Unspent balance amount of fund carried forwarded from the previous year                                                      | Amount Released-Rs. 200000<br>Interest- Rs. 2475+Rs. 1033+ Rs. 919<br>Fund generated-Rs. 5495.24+Rs. 22000<br>Initial account amount- Rs. 1500 |                                                |  |  |
| 9 | Unspent balance amount of fund to be carried forward in future as on 31-03-2022 (including bank interest and fund generated) | Rs. 147422.24                                                                                                                                  |                                                |  |  |