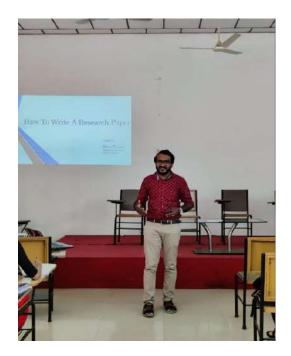

#### RESEARCH METHODOLOGY

Title of the Programme : Research Methodology

Nature of the Programme: Research Methodology

Date 18th January 2023

Fabian Hall, KE College, Mannanam Venue

Resource Person : Prof. (Dr.) Roonie Moore, Medical Anthropologist, University College

#### REPORT ON RESEARCH METHODOLOGY SEMINAR

Date: 18th January 2023 Venue: Fabian Hall

Resource Person: Prof. (Dr.) Roonie Moore, Medical Anthropologist, University College Dublin,

Ireland

Convenor: Prof. (Dr.) Ison V. Vanchipurackal, Principal, KE College, Mannanam

Number of participants: 153

The Research Methodology seminar was organised by the Internal Quality Assurance Cell (IQAC) and the Department of Commerce at Kuriakose Elias College, Mannanam. The seminar was held in association with the Unnat Bharat Abhiyan (UBA) cell of St. Thomas College, Palai. The event aimed to enhance the participants' understanding of various research methodologies and their application in academic and professional pursuits. The esteemed resource person for the seminar was Prof. (Dr.) Roonie Moore, a distinguished Medical Anthropologist from the University College Dublin, Ireland.

The seminar began with a formal inauguration ceremony, with Dr. Ison V. Vanchipurackal delivering the welcome address and introducing the resource person, Prof. (Dr.) Roonie Moore. This was followed by lighting the ceremonial lamp, signifying the commencement of the event. Resource person conducted sessions covering a wide range of topics related to research methodology. Some of the key areas he covered included research design, data collection methods, data analysis techniques, and ethical considerations in research. The resource person also shared practical examples from his own research projects.