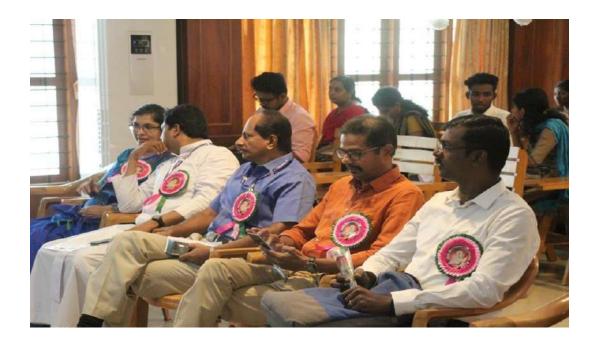

#### RESEARCH METHODOLOGY

Title of the Programme : Research Methodology

Nature of the Programme: Research Methodology

Date 18th January 2023

Fabian Hall, KE College, Mannanam Venue

Resource Person : Prof. (Dr.) Roonie Moore, Medical Anthropologist, University College

Dublin, Ireland

Organizing Department : Department of Commerce

No. of Participants : 153

#### REPORT ON RESEARCH METHODOLOGY SEMINAR

Date: 18th January 2023 Venue: Fabian Hall

Resource Person: Prof. (Dr.) Roonie Moore, Medical Anthropologist, University College Dublin,

Ireland

Convenor: Prof. (Dr.) Ison V. Vanchipurackal, Principal, KE College, Mannanam

Number of participants: 153

The Research Methodology seminar was organised by the Internal Quality Assurance Cell (IQAC) and the Department of Commerce at Kuriakose Elias College, Mannanam. The seminar was held in association with the Unnat Bharat Abhiyan (UBA) cell of St. Thomas College, Palai. The event aimed to enhance the participants' understanding of various research methodologies and their application in academic and professional pursuits. The esteemed resource person for the seminar was Prof. (Dr.) Roonie Moore, a distinguished Medical Anthropologist from the University College Dublin, Ireland.