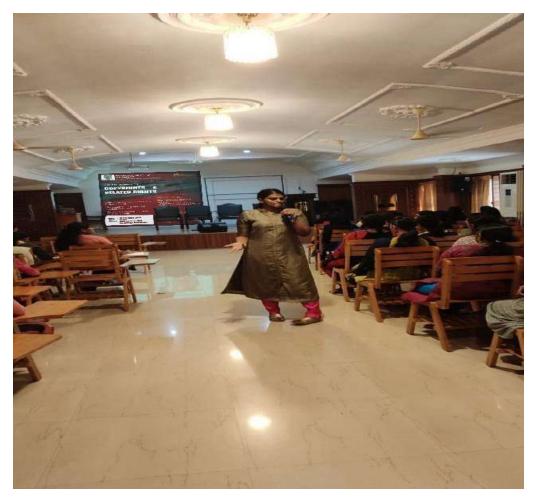

#### REPORT ON BEE KEEPING

Title of the Programme : Bee Keeping

Nature of the Programme : Skill development

Date : 06/12/2021-23/11/2022

Venue : at the College

Resource Person : Dr Sajan Jose ,Mr Biju Joseph

Organizing Department : Department of :Botany

No. of Participants : 38

## REPORT ON UGC-NSQF APPROVED DIPLOMA COURSE ON BEE KEEPING

UGC-NSQF approved the diploma course on Bee Keeping offered by Department of Botany. Students from Botany, Zoology, Psychology and English departments (33 students) were enrolled to the course. The syllabus was approved by Agriculture Skill Council of India (ASCI, UGC-NSOF). The classes were started on 06/12/2021 and concluded on 23/11/2022. Dr. Mathews T Thelly, the Course Coordinator, Dr. Sajan Jose K, Director, Reegal Bee Garden, Kanjar, Mr. Biju Joseph, Director, Meenachil Bee Garden, Palai were the resource persons. The course was of 60 hours duration.