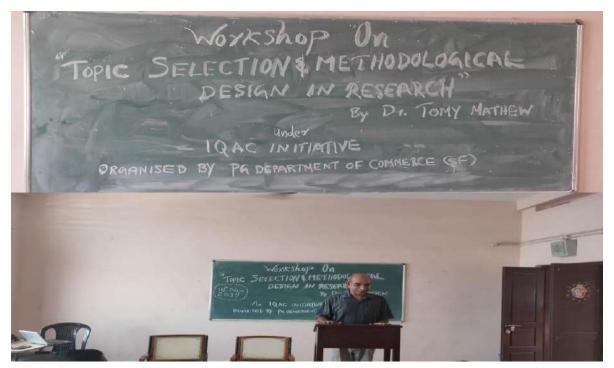

#### RESEARCH METHODOLOGY

Title of the Programme : Research Methodology

Nature of the Programme: Research Methodology

Date 18th January 2023

Fabian Hall, KE College, Mannanam Venue

Resource Person : Prof. (Dr.) Roonie Moore, Medical Anthropologist, University College

#### REPORT ON RESEARCH METHODOLOGY SEMINAR

Date: 18th January 2023 Venue: Fabian Hall

Resource Person: Prof. (Dr.) Roonie Moore, Medical Anthropologist, University College Dublin,

Ireland

Convenor: Prof. (Dr.) Ison V. Vanchipurackal, Principal, KE College, Mannanam

Number of participants: 153

The Research Methodology seminar was organised by the Internal Quality Assurance Cell (IQAC) and the Department of Commerce at Kuriakose Elias College, Mannanam. The seminar was held in association with the Unnat Bharat Abhiyan (UBA) cell of St. Thomas College, Palai. The event aimed to enhance the participants' understanding of various research methodologies and their application in academic and professional pursuits. The esteemed resource person for the seminar was Prof. (Dr.) Roonie Moore, a distinguished Medical Anthropologist from the University College Dublin, Ireland.

The seminar began with a formal inauguration ceremony, with Dr. Ison V. Vanchipurackal delivering the welcome address and introducing the resource person, Prof. (Dr.) Roonie Moore. This was followed by lighting the ceremonial lamp, signifying the commencement of the event. Resource person conducted sessions covering a wide range of topics related to research methodology. Some of the key areas he covered included research design, data collection methods, data analysis techniques, and ethical considerations in research. The resource person also shared practical examples from his own research projects.