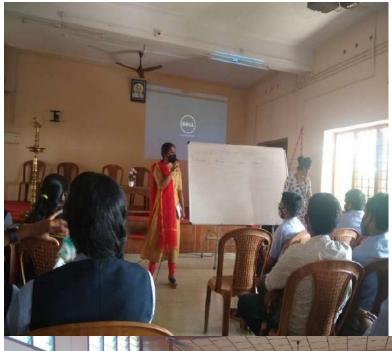

#### RESEARCH METHODOLOGY

Title of the Programme : Research Methodology

Nature of the Programme: Research Methodology

Date 18th January 2023

Fabian Hall, KE College, Mannanam Venue

Resource Person : Prof. (Dr.) Roonie Moore, Medical Anthropologist, University College

#### REPORT ON RESEARCH METHODOLOGY SEMINAR

Date: 18th January 2023 Venue: Fabian Hall

Resource Person: Prof. (Dr.) Roonie Moore, Medical Anthropologist, University College Dublin,

Ireland

Convenor: Prof. (Dr.) Ison V. Vanchipurackal, Principal, KE College, Mannanam

Number of participants: 153

The Research Methodology seminar was organised by the Internal Quality Assurance Cell (IQAC) and the Department of Commerce at Kuriakose Elias College, Mannanam. The seminar was held in association with the Unnat Bharat Abhiyan (UBA) cell of St. Thomas College, Palai. The event aimed to enhance the participants' understanding of various research methodologies and their application in academic and professional pursuits. The esteemed resource person for the seminar was Prof. (Dr.) Roonie Moore, a distinguished Medical Anthropologist from the University College Dublin, Ireland.

The seminar began with a formal inauguration ceremony, with Dr. Ison V. Vanchipurackal delivering the welcome address and introducing the resource person, Prof. (Dr.) Roonie Moore. This was followed by lighting the ceremonial lamp, signifying the commencement of the event. Resource person conducted sessions covering a wide range of topics related to research methodology. Some of the key areas he covered included research design, data collection methods, data analysis techniques, and ethical considerations in research. The resource person also shared practical examples from his own research projects.