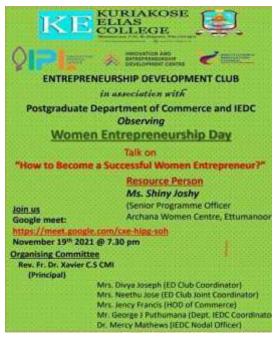

rd6NR/view?usp=sharing</a>
- Feedback Link: <a href="https://docs.google.com/forms/d/190">https://docs.google.com/forms/d/190</a> TtBBR-OYpKIRcRexMLX3UAH8pvpBHSe2MJOf2NnY/edit?usp=sharing



#### Webinar on How to become a Successful Women Entrepreneur?

A webinar on "How to become a successful women Entrepreneur?" was organized by Entrepreneurship Development Club in association with Postgraduate Department of Commerce and Innovation and Entrepreneurship Development Centre (IEDC) of the college on 19<sup>th</sup> November 2021 at 7.30 pm. The webinar was delivered through google meet platform. The resource person for the session was Ms. Shiny Joshy, Senior Programme officer of Archana Women Centre, Ettumanoor, Kottaym. Being a part of the Archana Women Centre, which is an active partner



implementing an integrated village development programme and facilitated the participation of women in the neighborhood through Self Help Groups and provided training to women in masonry Ms. Shiny could well deliver a session on the topic from her own experiences.

Around 55 participants attended the webinar. Students, faculties and research scholars from different disciplines participated in the webinar. It was an informative session as the students got an opportunity to understand the way to success in their journey to be an entrepreneur. Participants were very enthusiastic as they are interested to choose entrepreneurship as their career. The webinar gave an insight on the qualities an entrepreneur should poses, the challenges that is to be faced by them and also the ways to overcome