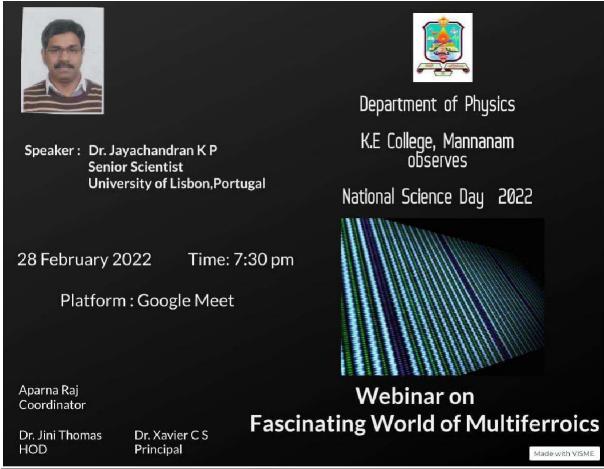

#### RESEARCH METHODOLOGY

Title of the Programme : Research Methodology

Nature of the Programme: Research Methodology

Date 18th January 2023

Fabian Hall, KE College, Mannanam Venue

Resource Person : Prof. (Dr.) Roonie Moore, Medical Anthropologist, University College

Dublin, Ireland

Organizing Department : Department of Commerce

No. of Participants : 153