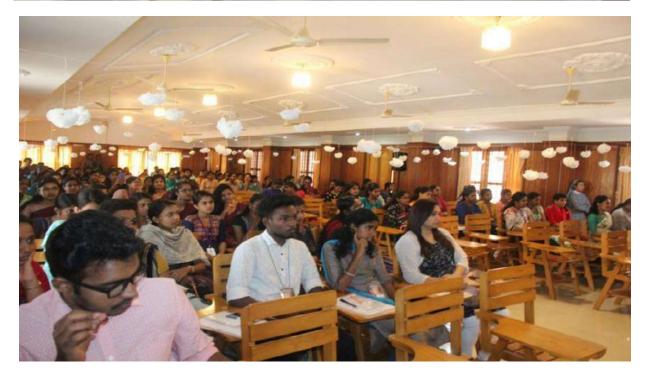

#### RESEARCH METHODOLOGY

Title of the Programme : Research Methodology

Nature of the Programme: Research Methodology

Date 18th January 2023

Fabian Hall, KE College, Mannanam Venue

Resource Person : Prof. (Dr.) Roonie Moore, Medical Anthropologist, University College

Dublin, Ireland

Organizing Department : Department of Commerce

No. of Participants : 153

#### REPORT ON RESEARCH METHODOLOGY SEMINAR

Date: 18th January 2023 Venue: Fabian Hall

Resource Person: Prof. (Dr.) Roonie Moore, Medical Anthropologist, University College Dublin,

Ireland

Convenor: Prof. (Dr.) Ison V. Vanchipurackal, Principal, KE College, Mannanam

Number of participants: 153

The Research Methodology seminar was organised by the Internal Quality Assurance Cell (IQAC) and the Department of Commerce at Kuriakose Elias College, Mannanam. The seminar was held in association with the Unnat Bharat Abhiyan (UBA) cell of St. Thomas College, Palai. The event aimed to enhance the participants' understanding of various research methodologies and their application in academic and professional pursuits. The esteemed resource person for the seminar was Prof. (Dr.) Roonie Moore, a distinguished Medical Anthropologist from the University College Dublin, Ireland.