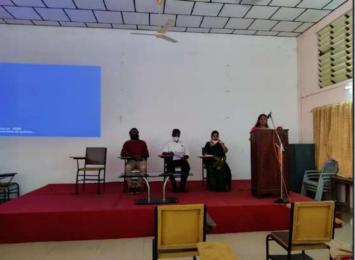

#### A TALK ON ACHIEVING PROBLEM SOLUTION FIT AND PRODUCT MARKET FIT

Title of the Programme: A Talk on Achieving Problem Solution Fit and Product Market Fit

Nature of the Programme: Skill development and build entrepreneurship

# 1. Title: A TALK ON ACHIEVING PROBLEM SOLUTION FIT AND PRODUCT MARKET FIT

- **2.** Objective: To understand how companies and organizations identify the problems that are faced by the society, To understand how design thinking helps in identifying the problem. The webinar aimed to build entrepreneurship skills in students.
- 3. Organized by M G University Business Innovation and Incubation Centre,
  Department of Statistics and Computer Applications, IIC And IEDC, Kuriakose
  Elias College mannanam.
- 4. No. of participants: 51 students and 6 faculties
- 5. Outcome: Understood the process of achieving the solution fit product, understood the process developing the solution fit and market fit product after attending the webinar.

Number of participants: 153

The Research Methodology seminar was organised by the Internal Quality Assurance Cell (IQAC) and the Department of Commerce at Kuriakose Elias College, Mannanam. The seminar was held in association with the Unnat Bharat Abhiyan (UBA) cell of St. Thomas College, Palai. The event aimed to enhance the participants' understanding of various research methodologies and their application in academic and professional pursuits. The esteemed resource person for the seminar was Prof. (Dr.) Roonie Moore, a distinguished Medical Anthropologist from the University College Dublin, Ireland.

The seminar began with a formal inauguration ceremony, with Dr. Ison V. Vanchipurackal delivering the welcome address and introducing the resource person, Prof. (Dr.) Roonie Moore. This was followed by lighting the ceremonial lamp, signifying the commencement of the event. Resource person conducted sessions covering a wide range of topics related to research methodology. Some of the key areas he covered included research design, data collection methods, data analysis techniques, and ethical considerations in research. The resource person also shared practical examples from his own research projects.