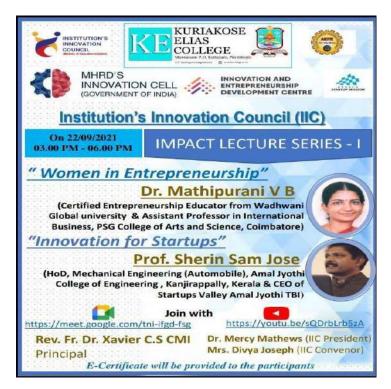

Dr Soumya TBI Manager BIIC M G University

TALK ON

ACHIEVING PROBLEM 
SOLUTION FIT AND PRODUCT 
MARKET FIT

25/02/2023

( 7 PM

http://meet.google.com/hud-rmmo-ndp

MAHATMA GANDHI UNIVERSITY
BUSINESS INNOVATION AND INCUBATION CENTRE
DEPARTMENT OF STATISTICS AND COMPUTER APPLICATIONS
KURIAKOSE ELIAS COLLEGE MANNANAM
COORDINATORS

DR.RADHAKRISHNAN E K ( NODAL OFFICER , IEDC )
DR. SHYLAS (ASS. NODAL OFFICER, IEDC )
DR. P SOUMYA

DR. DHANNYA P JOSEPH AND DIVYA \$ NAIR (IEDC Department Coordinators)

MR. ABDUL LATHEEF

IR. ABDUL LATHEER

DIGITAL MARKETING

STRATEGIST

GROWTH HACKER

MARKETING

UNITEAR.FACEBOOK

LEAD TRAINER INDIA GROW

YOUR BUSINESS

Dr Ison V Vanchipurackal

PRINCIPAL KURIAKOSE ELIAS COLLEGE MANNANAM, KERALA-686 561

Dr Mercy Mathews Convenor