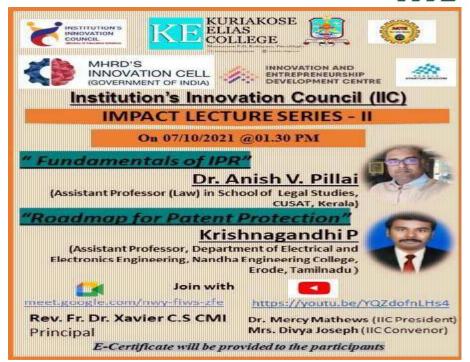

DR.RADHAKRISHNAN E K ( NODAL OFFICER , IEDC )
DR. SHYLAS (ASS. NODAL OFFICER, IEDC )
DR. P SOUMYA

DR. DHANNYA P JOSEPH AND DIVYA \$ NAIR (IEDC Department Coordinators)

MR. ABDUL LATHEEF

IR. ABDUL LATHEER

DIGITAL MARKETING

STRATEGIST

GROWTH HACKER

MARKETING

UNITEAR.FACEBOOK

LEAD TRAINER INDIA GROW

YOUR BUSINESS

Dr Ison V Vanchipurackal

PRINCIPAL KURIAKOSE ELIAS COLLEGE MANNANAM, KERALA-686 561

Dr Mercy Mathews Convenor