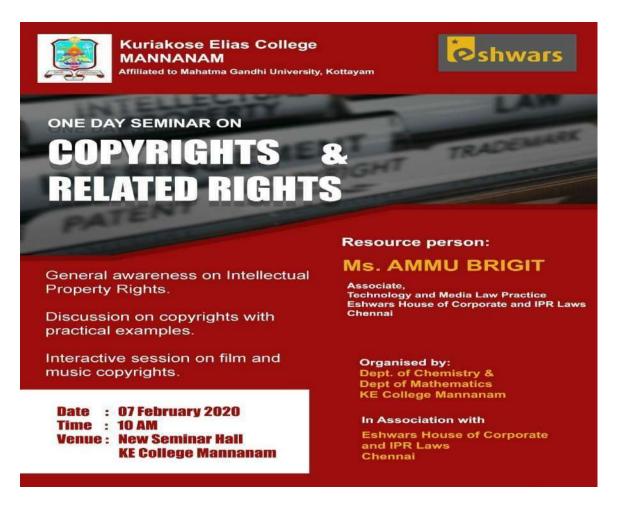

- 9. No. of Faculty and Public if any: 10
- 10. Short description of Programme (president of function, Chief guest, Inauguration): The function was inaugurated by Head of Dept. of Chemistry Dr. Jollyamma Mathew. Mrs. Stancy V. Sebastian presided over the meeting. Ms. Ammu Brigit was the resource person of the day.
- 11. Brief report about IPR Session
- 12. Description of invited talks (Name of Resource Person, Designation, Topic taken and short description)





#### Day 1: Session 1

Ms. Ammu Brigit, Associate, Technology and Media Law Practice, Eshwars House of corporate and IPR laws Chennai

Topic: "Intoduction to IPR"

#### Session 2

Ms. Ammu Brigit, Associate, Technology and Media Law Practice, Eshwars House of corporate and IPR laws Chennai

Topic: "COPY RIGHTS AND RELATED RIGHTS"



- 13. Mention about paper presentation/awards/ recognition if any: Nil
- 14. Concluding session and conclusion :

Dr. Antony Thomas, Principal, K.E. College Mannanam concluded the function.

















## **List of Participants**

| Sl. No. | Admission No. | Name                |  |
|---------|---------------|---------------------|--|
| 1       | 38913         | ARATHI K.P.         |  |
| 2       | 38962         | ASHIK SHAJI         |  |
| 3       | 38917         | ASWATHI C. NAIR     |  |
| 4       | 39149         | INDRAJITH PRAVEEN   |  |
| 5       | 39136         | MYDHILY V. RAJU     |  |
| 6       | 39014         | NANDINI R.          |  |
| 7       | 38763         | NEERAJA SANTHOSH    |  |
| 8       | 39046         | RAKHIMOL PRASANNAN  |  |
| 9       | 38776         | ROJA