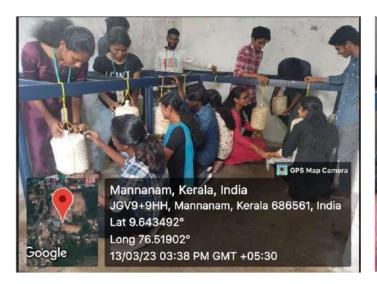

22 students of the 3rd BSc Botany benefitted from the training. The program commenced on 1st March, 2023 with demonstration of substrate sterilization and preparation of mushroom

beds. Students were also provided with the training on how to water the mushroom beds, screen the mushroom beds for any possible contamination and to access the mycelial growth in the beds were given in the following days.

The mushroom produce was harvested from 21th day onwards and was put for sale in the college community under the name"white blooms"