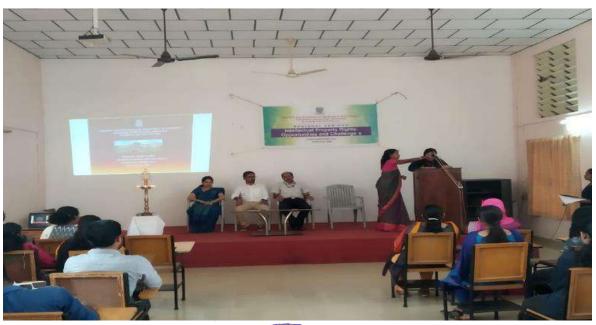

## REPORT ON UGC-NSQF APPROVED DIPLOMA COURSE ON BEE KEEPING

UGC-NSQF approved the diploma course on Bee Keeping offered by Department of Botany. Students from Botany, Zoology, Psychology and English departments (33 students) were enrolled to the course. The syllabus was approved by Agriculture Skill Council of India (ASCI, UGC-NSOF). The classes were started on 06/12/2021 and concluded on 23/11/2022. Dr. Mathews T Thelly, the Course Coordinator, Dr. Sajan Jose K, Director, Reegal Bee Garden, Kanjar, Mr. Biju Joseph, Director, Meenachil Bee Garden, Palai were the resource persons. The course was of 60 hours duration.