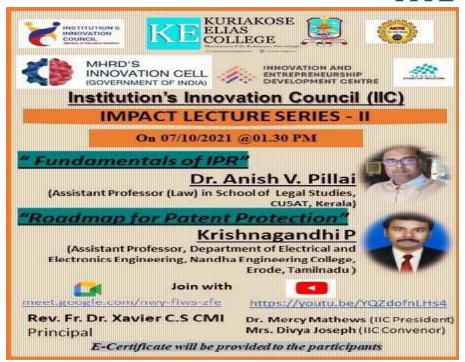

Dr Soumya TBI Manager BIIC M G University

TALK ON

ACHIEVING PROBLEM 
SOLUTION FIT AND PRODUCT 
MARKET FIT

25/02/2023

( 7 PM

http://meet.google.com/hud-rmmo-ndp

MAHATMA GANDHI UNIVERSITY
BUSINESS INNOVATION AND INCUBATION CENTRE
DEPARTMENT OF STATISTICS AND COMPUTER APPLICATIONS
KURIAKOSE ELIAS COLLEGE MANNANAM
COORDINATORS

DR.RADHAKRISHNAN E K ( NODAL OFFICER , IEDC )
DR. SHYLAS (ASS. NODAL OFFICER, IEDC )
DR. P SOUMYA

DR. DHANNYA P JOSEPH AND DIVYA \$ NAIR (IEDC Department Coordinators)

MR. ABDUL LATHEEF

IR. ABDUL LATHEER

DIGITAL MARKETING

STRATEGIST

GROWTH HACKER

MARKETING

UNITEAR.FACEBOOK

LEAD TRAINER INDIA GROW

YOUR BUSINESS

Dr Ison V Vanchipurackal

PRINCIPAL KURIAKOSE ELIAS COLLEGE MANNANAM, KERALA-686 561

Dr Mercy Mathews Convenor