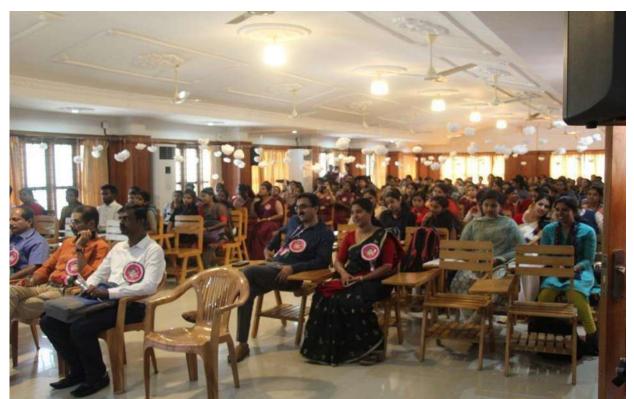

#### RESEARCH METHODOLOGY

Title of the Programme : Research Methodology

Nature of the Programme: Research Methodology

Date 18th January 2023

Fabian Hall, KE College, Mannanam Venue

Resource Person : Prof. (Dr.) Roonie Moore, Medical Anthropologist, University College

Dublin, Ireland

Organizing Department : Department of Commerce

No. of Participants : 153

#### REPORT ON RESEARCH METHODOLOGY SEMINAR

Date: 18th January 2023 Venue: Fabian Hall

Resource Person: Prof. (Dr.) Roonie Moore, Medical Anthropologist, University College Dublin,

Ireland

Convenor: Prof. (Dr.) Ison V. Vanchipurackal, Principal, KE College, Mannanam

Number of participants: 153

The Research Methodology seminar was organised by the Internal Quality Assurance Cell (IQAC) and the Department of Commerce at Kuriakose Elias College, Mannanam. The seminar was held in association with the Unnat Bharat Abhiyan (UBA) cell of St. Thomas College, Palai. The event aimed to enhance the participants' understanding of various research methodologies and their application in academic and professional pursuits. The esteemed resource person for the seminar was Prof. (Dr.) Roonie Moore, a distinguished Medical Anthropologist from the University College Dublin, Ireland.