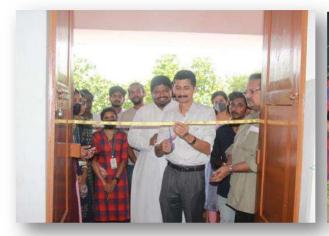

## World Environment Day Observation and Eco-Entrepreneurship

Department of Botany in association with Bhoomithrasena Club, KE College aptly observed World Environment Day on June 8 by conducting an organic vegetable sale and food fest. The program was inaugurated by Dr. Ison V Vanchipurackal, Principal, KE College, Mannanam. Organic vegetables produced by our students at their home were exhibited and put for sale. Students also prepared food items from underutilized vegetables and tubers of Kerala. The event successfully evoked the importance of organic farming and the use of underutilized food resources of Kerala for a healthy lifestyle.