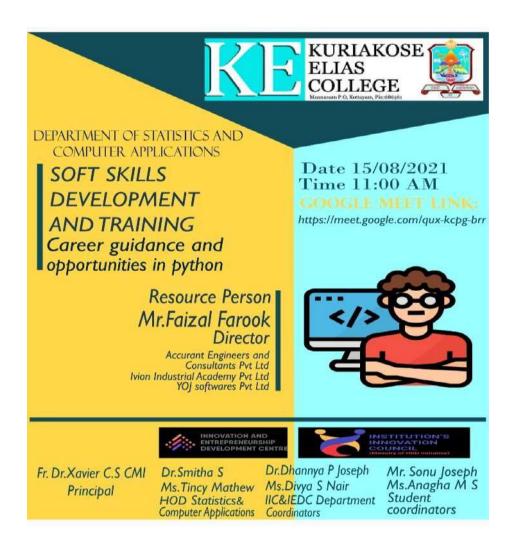

#### A TALK ON ACHIEVING PROBLEM SOLUTION FIT AND PRODUCT MARKET FIT

Title of the Programme: A Talk on Achieving Problem Solution Fit and Product Market Fit

Nature of the Programme: Skill development and build entrepreneurship

Date : 25<sup>th</sup> February 2023

Venue : Google meet

Resource Person : Mr. Abdul Latheef

Organizing Department : M G University Business Innovation and Incubation Centre,

Department of Statistics and Computer Applications, IIC And IEDC, Kuriakose Elias College

mannanam.

No. of Participants : 51

# 1. Title: A TALK ON ACHIEVING PROBLEM SOLUTION FIT AND PRODUCT MARKET FIT

- **2.** Objective: To understand how companies and organizations identify the problems that are faced by the society, To understand how design thinking helps in identifying the problem. The webinar aimed to build entrepreneurship skills in students.
- 3. Organized by M G University Business Innovation and Incubation Centre,
  Department of Statistics and Computer Applications, IIC And IEDC, Kuriakose
  Elias College mannanam.
- 4. No. of participants: 51 students and 6 faculties
- 5. Outcome: Understood the process of achieving the solution fit product, understood the process developing the solution fit and market fit product after attending the webinar.

6. Date and Time : 25/02/2023, 7 pm

7. Duration: 1 and half hrs8. Platform: Google meet

9. Participants List

| Admission No. | Name                 | Class                       |
|---------------|----------------------|-----------------------------|
| 3461          | Aashik Anoj          | III DC Computer Application |
| 3465          | Abdul Razak          | III DC Computer Application |
| 3468          | Abin Devasia         | III DC Computer Application |
| 3473          | Akshaya Sreeni       | III DC Computer Application |
| 3466          | Alan Biju            | III DC Computer Application |
| 3458          | Alan Jacob Kuriakose | III DC Computer Application |
| 3448          | Anagha M.S           | III DC Computer Application |
| 3464          | Anandu Anil          | III DC Computer Application |
| 3459          | Anns Joseph          | III DC Computer Application |
| 3449          | Athul V.S.           | III DC Computer Application |
| 3457          | B. Sandeep Krishna   | III DC Computer Application |
| 3521          | Benjamin Reji        | III DC Computer Application |
| 3456          | Bibin Binoy          | III DC Computer Application |
| 3452          | Harithamol N.S       | III DC Computer Application |
| 3469          | Jerry Suresh         | III DC Computer Application |
| 3450          | Josin Michael        | III DC Computer Application |