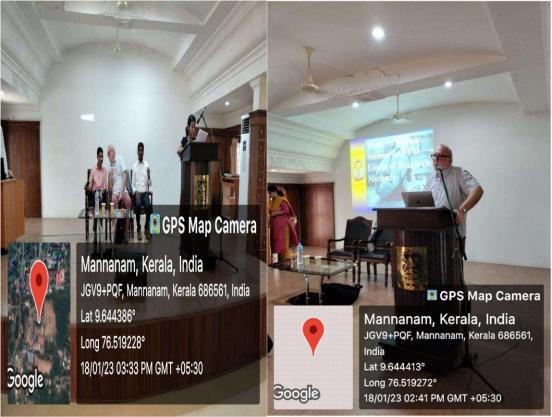

#### RESEARCH METHODOLOGY

Title of the Programme : Research Methodology

Nature of the Programme: Research Methodology

Date 18th January 2023

Fabian Hall, KE College, Mannanam Venue

Resource Person : Prof. (Dr.) Roonie Moore, Medical Anthropologist, University College

Dublin, Ireland

Organizing Department : Department of Commerce

No. of Participants : 153

#### REPORT ON RESEARCH METHODOLOGY SEMINAR

Date: 18th January 2023 Venue: Fabian Hall

Resource Person: Prof. (Dr.) Roonie Moore, Medical Anthropologist, University College Dublin,

Ireland

Convenor: Prof. (Dr.) Ison V. Vanchipurackal, Principal, KE College, Mannanam

Number of participants: 153

The Research Methodology seminar was organised by the Internal Quality Assurance Cell (IQAC) and the Department of Commerce at Kuriakose Elias College, Mannanam. The seminar was held in association with the Unnat Bharat Abhiyan (UBA) cell of St. Thomas College, Palai. The event aimed to enhance the participants' understanding of various research methodologies and their application in academic and professional pursuits. The esteemed resource person for the seminar was Prof. (Dr.) Roonie Moore, a distinguished Medical Anthropologist from the University College Dublin, Ireland.

The seminar began with a formal inauguration ceremony, with Dr. Ison V. Vanchipurackal delivering the welcome address and introducing the resource person, Prof. (Dr.) Roonie Moore. This was followed by lighting the ceremonial lamp, signifying the commencement of the event. Resource person conducted sessions covering a wide range of topics related to research methodology. Some of the key areas he covered included research design, data collection methods, data analysis techniques, and ethical considerations in research. The resource person also shared practical examples from his own research projects.