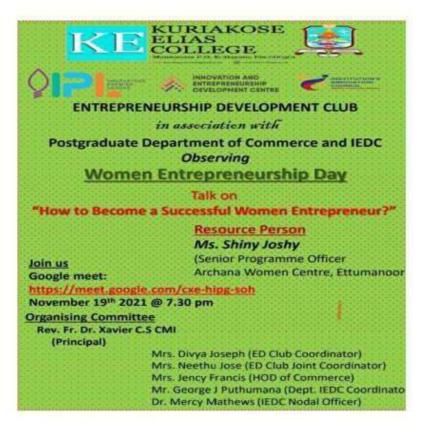

#### RESEARCH METHODOLOGY

Title of the Programme : Research Methodology

Nature of the Programme: Research Methodology

Date 18th January 2023

Fabian Hall, KE College, Mannanam Venue

Resource Person : Prof. (Dr.) Roonie Moore, Medical Anthropologist, University College

Dublin, Ireland

Organizing Department : Department of Commerce

No. of Participants : 153

#### REPORT ON RESEARCH METHODOLOGY SEMINAR

Date: 18th January 2023 Venue: Fabian Hall

Resource Person: Prof. (Dr.) Roonie Moore, Medical Anthropologist, University College Dublin,

Ireland

Convenor: Prof. (Dr.) Ison V. Vanchipurackal, Principal, KE College, Mannanam

Organising Secretariat: Dr Sandhya C, IQAC Coordinator, KE College, Mannanam and

Dr. Ratheesh M. UBA Coordinator, St. Thomas College, Palai

Coordinators: Mrs. Jency Francis, HOD, Commerce,

Mr. George Sebastian, Commerce (SF) and Mr. Alen Shepherd Thomas, Commerce (SF)

Number of participants: 153

The Research Methodology seminar was organised by the Internal Quality Assurance Cell (IQAC) and the Department of Commerce at Kuriakose Elias College, Mannanam. The seminar was held in association with the Unnat Bharat Abhiyan (UBA) cell of St. Thomas College, Palai. The event aimed to enhance the participants' understanding of various research methodologies and their application in academic and professional pursuits. The esteemed resource person for the seminar was Prof. (Dr.) Roonie Moore, a distinguished Medical Anthropologist from the University College Dublin, Ireland.