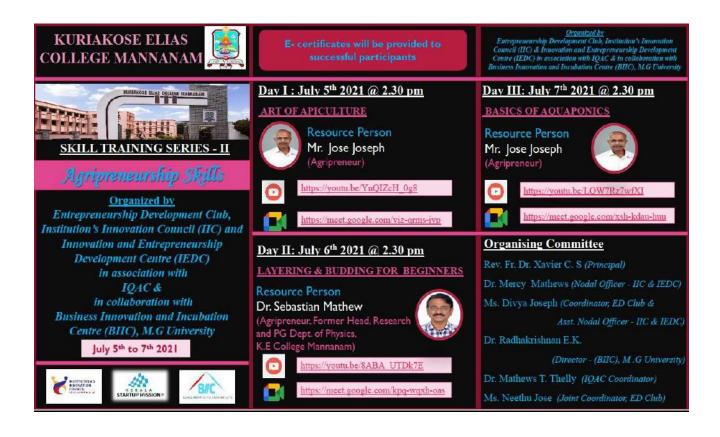

of Physics, K.E College, Mannanam

Organizing Department : IIC and IEDC in association with IQAC and BIIC, M.G University

No. of Participants : 61







#### Report of Skill Training Program on "Agrepreneurship Skills"

An skill training program on **Art of Apiculture, Layering and Budding for beginners, Basics of Aquaponics** was conducted by IIC and IEDC in association with IQAC and BIIC, M.G University, on July 5, 2021 at 2.30 pm to 4.30 pm July 6 2021 at 2.30 pm to 4.30 pm and July 7,2021 at 2.30 pm to 4.30 pm .The Resource persons was Mr.Jose Joseph (Agrepreneur) Dr Sebastain Mathew (Agrepreneur, Former Head, Research and postgraduate Dept. of Physics, K.E College, Mannanam). A Youtube Live link was also provided so that more participants could watch and benefit from the session.



#### **Active Students Participation List**

| Email Address             | Name             | Institution             |
|---------------------------|------------------|-------------------------|
| jonnamolsaji@gmail.com    | Jonnamol Saji    | KE College Mannanam     |
| sonagraces33@gmail.com    | Sona S Palakudi  | KE college Mannanam     |
| geethanialysiby@gmail.com | Geethanjaly Siby | K . E. College Mannanam |







| hannajoseottathengil@gmail.com      | Hanna Jose                   | K. E college                        |
|-------------------------------------|------------------------------|-------------------------------------|
| shereenakbasheer@gmail.com          | Shereena.K.B                 | Kuriakose Elias College Mannanam    |
| blessymaria2001@gmail.com           | Bles