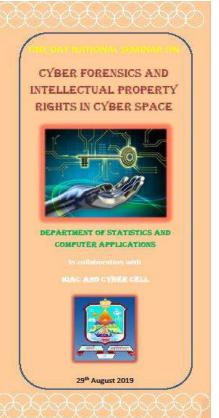

ORGANIZED BY – Department of Psychology (S.F.)

DATE: 18 / 11 / 2022

VENUE – Google Meet

NUMBER OF STUDENTS – 123

NUMBER OF FACULTIES -3

The purpose of this class was to make the students aware of Intellectual property rights. The webinar on Intellectual Property Rights (IPR) was conducted on 18<sup>a</sup> November 2022. This webinar was conducted online mode for 1 hour from 6:00 pm to 7:00 pm. Apart from the students the H.O. D Ms.Anisha Rajan and faculty members Ms. Maria Eldhos and Ms. Sara Viji also took part in the webinar.