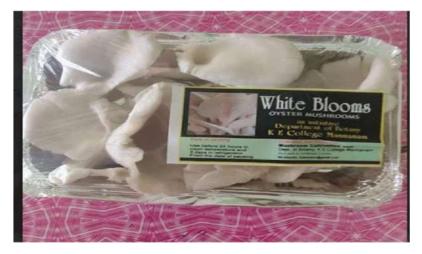

The mushroom produce was harvested from 21th day onwards and was put for sale in the college community under the name"white blooms"