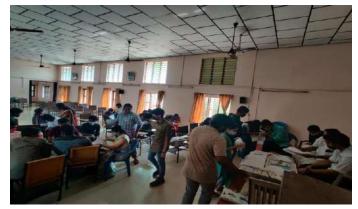

#### RESEARCH METHODOLOGY

Title of the Programme : Research Methodology

Nature of the Programme: Research Methodology

Date 18th January 2023

Fabian Hall, KE College, Mannanam Venue

Resource Person : Prof. (Dr.) Roonie Moore, Medical Anthropologist, University College

Dublin, Ireland

Organizing Department : Department of Commerce

No. of Participants : 153

Number of participants: 153

The Research Methodology seminar was organised by the Internal Quality Assurance Cell (IQAC) and the Department of Commerce at Kuriakose Elias College, Mannanam. The seminar was held in association with the Unnat Bharat Abhiyan (UBA) cell of St. Thomas College, Palai. The event aimed to enhance the participants' understanding of various research methodologies and their application in academic and professional pursuits. The esteemed resource person for the seminar was Prof. (Dr.) Roonie Moore, a distinguished Medical Anthropologist from the University College Dublin, Ireland.