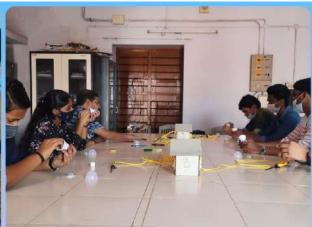

## SEMINAR ON AGRIPRENEURSHIP HANDS-ON TRAINING IN OYSTER **MUSHROOM CULTIVATION, PHASE-2**

Title of the Programme

Seminar On Agripreneurship, Hands on Training in Oyster Mushroom

Cultivation, Phase 2

Nature of the Programme: Entrepreneurships, Hands on Training

Date 1st March,2023

Venue **Botany Department** 

Resource Person Dr Mathews T Thelly.

Organizing Department Department of Botany

No. of Participants 22

# SEMINAR ON AGRIPRENEURSHIP HANDS-ON TRAINING IN OYSTER MUSHROOM CULTIVATION

Mushroom is considered to be as a complete and safest food and suitable for all age groups. Mushroom cultivation is comparatively easy work because it requires only a little technical efficiency and is a highly profitable agripreneurship venture. Thus, mushroom cultivation is an ideal strategy to alleviate poverty and for providing employment for educated unemployed, youths, adolescents and women. The current training promotes Agri based microenterprises among students by the development of skills that will be beneficial to their livelihood.