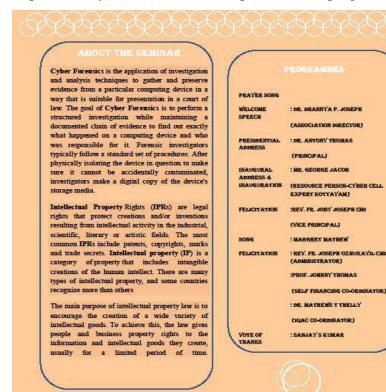

ORGANIZED BY – Department of Psychology (S.F.)

DATE: 18 / 11 / 2022

VENUE – Google Meet

NUMBER OF STUDENTS – 123

NUMBER OF FACULTIES -3

The purpose of this class was to make the students aware of Intellectual property rights. The webinar on Intellectual Property Rights (IPR) was conducted on 18<sup>a</sup> November 2022. This webinar was conducted online mode for 1 hour from 6:00 pm to 7:00 pm. Apart from the students the H.O. D Ms.Anisha Rajan and faculty members Ms. Maria Eldhos and Ms. Sara Viji also took part in the webinar.