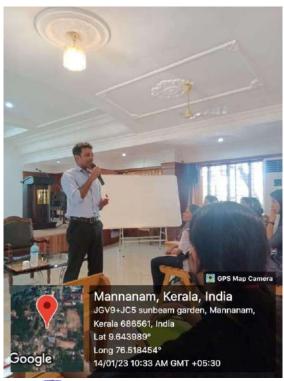

#### RESEARCH METHODOLOGY

Title of the Programme : Research Methodology

Nature of the Programme: Research Methodology

Date 18th January 2023

Fabian Hall, KE College, Mannanam Venue

Resource Person : Prof. (Dr.) Roonie Moore, Medical Anthropologist, University College

Dublin, Ireland

Organizing Department : Department of Commerce

No. of Participants : 153

#### REPORT ON RESEARCH METHODOLOGY SEMINAR

Date: 18th January 2023 Venue: Fabian Hall

Resource Person: Prof. (Dr.) Roonie Moore, Medical Anthropologist, University College Dublin,

Ireland

Convenor: Prof. (Dr.) Ison V. Vanchipurackal, Principal, KE College, Mannanam

Number of participants: 153

The Research Methodology seminar was organised by the Internal Quality Assurance Cell (IQAC) and the Department of Commerce at Kuriakose Elias College, Mannanam. The seminar was held in association with the Unnat Bharat Abhiyan (UBA) cell of St. Thomas College, Palai. The event aimed to enhance the participants' understanding of various research methodologies and their application in academic and professional pursuits. The esteemed resource person for the seminar was Prof. (Dr.) Roonie Moore, a distinguished Medical Anthropologist from the University College Dublin, Ireland.

The seminar began with a formal inauguration ceremony, with Dr. Ison V. Vanchipurackal delivering the welcome address and introducing the resource person, Prof. (Dr.) Roonie Moore. This was followed by lighting the ceremonial lamp, signifying the commencement of the event. Resource person conducted sessions covering a wide range of topics related to research methodology. Some of the key areas he covered included research design, data collection methods, data analysis techniques, and ethical considerations in research. The resource person also shared practical examples from his own research projects.