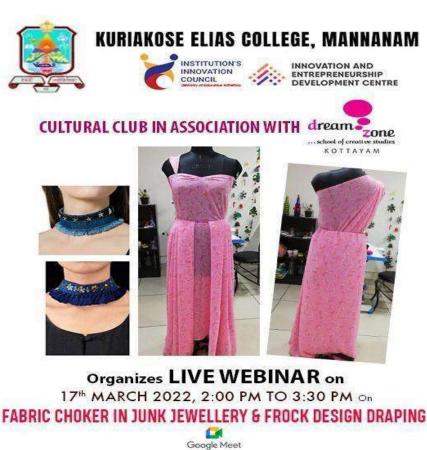

rson : Mrs. Thasli Thaju, Anna Sharon Baby

Organizing Department : IEDC

No. of Participants : 70







## Report on Entrepreneurship training program: Fabric Choker in Junk **Jewellary & Frock Design Draping**

Cultural Club in association with Innovation and Entrepreneurship Development Centre (IEDC) and Institution Innovation Council (IIC) have conducted an Entrepreneurship Training program on Fabric Choker in Junk Jewellary & Frock Design Draping in an online platform. It was live webinar where all the participants were interacting with the resource person and clearing their doubts. Venue was at K.E College on March 17th 2022.

More than 70 students and 12 teachers have actively participated in the program and learned about making handmade product and sell it in an offline platform



Google Meet RESOURCE PERSONS:

THASLI THAJU & ANNA SHARON BOBY - FACULTY, DREAMZONE KOTTAYAM

PRINCIPAL: DR. ISON V VANCHIPURACKAL VICE PRINCIPAL: REV. DR. XAVIER C S

. JOHNSON JOSEPH DR. MERCY MATHEWS AL SHARIN T J MS.DIVYA JOSEPH







| BINI P SABU  Kevin Thomas Devasia  Ajil k Abraham  Anns Joseph  Aleena Ann Mathew | binipsabu@gmail.com  kevintd27979@gmail.com  ajilabraham82@gmail.com  annsjoseph2009@gmail.com | 7306835463<br>7356064649<br>9495538050<br>7558927072 | Kuriakose Elias College  Kuriakose Elias College  Kuriakose Elias College |
|-----------------------------------------------------------------------------------|------------------------------------------------------------------------------------------------|------------------------------------------------------|-------