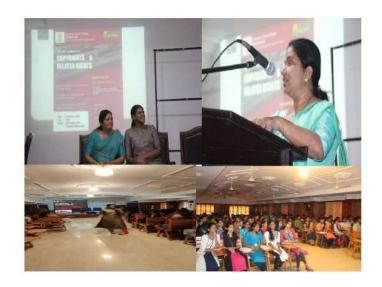

#### REPORT ON BEE KEEPING

Title of the Programme : Bee Keeping

Nature of the Programme : Skill development

Date : 06/12/2021-23/11/2022

Venue : at the College

Resource Person : Dr Sajan Jose ,Mr Biju Joseph

Organizing Department : Department of :Botany

No. of Participants : 38

## REPORT ON UGC-NSQF APPROVED DIPLOMA COURSE ON BEE KEEPING

UGC-NSQF approved the diploma course on Bee Keeping offered by Department of Botany. Students from Botany, Zoology, Psychology and English departments (33 students) were enrolled to the course. The syllabus was approved by Agriculture Skill Council of India (ASCI, UGC-NSOF). The classes were started on 06/12/2021 and concluded on 23/11/2022. Dr. Mathews T Thelly, the Course Coordinator, Dr. Sajan Jose K, Director, Reegal Bee Garden, Kanjar, Mr. Biju Joseph, Director, Meenachil Bee Garden, Palai were the resource persons. The course was of 60 hours duration.