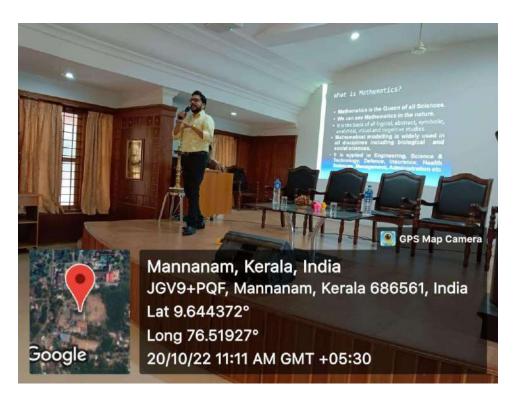

#### RESEARCH METHODOLOGY

Title of the Programme : Research Methodology

Nature of the Programme: Research Methodology

Date 18th January 2023

Fabian Hall, KE College, Mannanam Venue

Resource Person : Prof. (Dr.) Roonie Moore, Medical Anthropologist, University College

Dublin, Ireland

Organizing Department : Department of Commerce

No. of Participants : 153

#### REPORT ON RESEARCH METHODOLOGY SEMINAR

Date: 18th January 2023 Venue: Fabian Hall

Resource Person: Prof. (Dr.) Roonie Moore, Medical Anthropologist, University College Dublin,

Ireland

Convenor: Prof. (Dr.) Ison V. Vanchipurackal, Principal, KE College, Mannanam