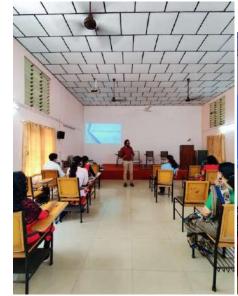

## SEMINAR ON AGRIPRENEURSHIP HANDS-ON TRAINING IN OYSTER **MUSHROOM CULTIVATION, PHASE-2**

Title of the Programme

Seminar On Agripreneurship, Hands on Training in Oyster Mushroom

Cultivation, Phase 2

Nature of the Programme: Entrepreneurships, Hands on Training

# SEMINAR ON AGRIPRENEURSHIP HANDS-ON TRAINING IN OYSTER MUSHROOM CULTIVATION

Mushroom is considered to be as a complete and safest food and suitable for all age groups. Mushroom cultivation is comparatively easy work because it requires only a little technical efficiency and is a highly profitable agripreneurship venture. Thus, mushroom cultivation is an ideal strategy to alleviate poverty and for providing employment for educated unemployed, youths, adolescents and women. The current training promotes Agri based microenterprises among students by the development of skills that will be beneficial to their livelihood.

This is the second training session conducted as part of the one-year certificate course in "Mushroom cultivation" for the final year BSc Botany students. The goal of the program was to teach students about mushroom farming and culture techniques, as well as to help them gain information about wild mushrooms, distinguish between poisonous and edible mushrooms, and

provide hands-on training and business development in oyster mushroom cultivation. Dr. Mathews.T. Thelly (HOD, Botany Department) spoke about the scope and importance of Mushroom cultivation. The training program was coordinated by Ms. Midhila Baby (Faculty in charge, Certificate course in mushroom cultivation). Ms. Deepa Mary Joseph and Ms. Meenakshi Sabu, both Botany department faculties, took training sessions.

22 students of the 3rd BSc Botany benefitted from the training. The program commenced on 1st March, 2023 with demonstration of substrate sterilization and preparation of mushroom

beds. Students were also provided with the training on how to water the mushroom beds, screen the mushroom beds for any possible contamination and to access the mycelial growth in the beds were given in the following days.