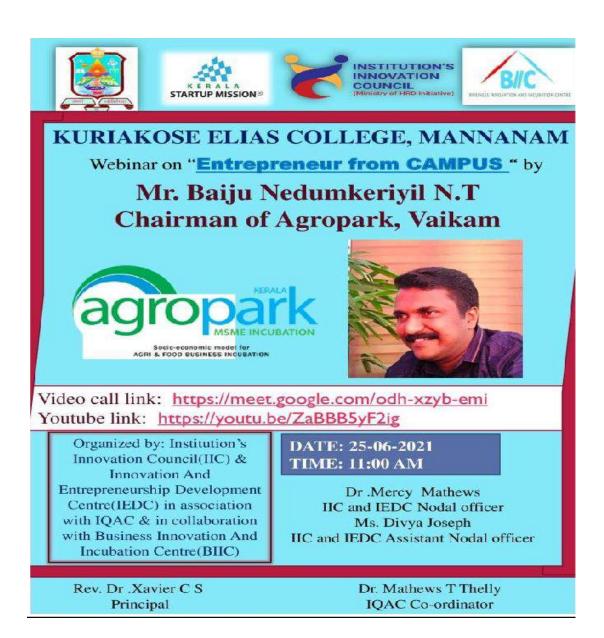

#### REPORT ON RESEARCH METHODOLOGY SEMINAR

Date: 18th January 2023 Venue: Fabian Hall

Resource Person: Prof. (Dr.) Roonie Moore, Medical Anthropologist, University College Dublin,

Ireland

Convenor: Prof. (Dr.) Ison V. Vanchipurackal, Principal, KE College, Mannanam

Organising Secretariat: Dr Sandhya C, IQAC Coordinator, KE College, Mannanam and

Dr. Ratheesh M. UBA Coordinator, St. Thomas College, Palai

Coordinators: Mrs. Jency Francis, HOD, Commerce,

Mr. George Sebastian, Commerce (SF) and Mr. Alen Shepherd Thomas, Commerce (SF)

Number of participants: 153

The Research Methodology seminar was organised by the Internal Quality Assurance Cell (IQAC) and the Department of Commerce at Kuriakose Elias College, Mannanam. The seminar was held in association with the Unnat Bharat Abhiyan (UBA) cell of St. Thomas College, Palai. The event aimed to enhance the participants' understanding of various research methodologies and their application in academic and professional pursuits. The esteemed resource person for the seminar was Prof. (Dr.) Roonie Moore, a distinguished Medical Anthropologist from the University College Dublin, Ireland.