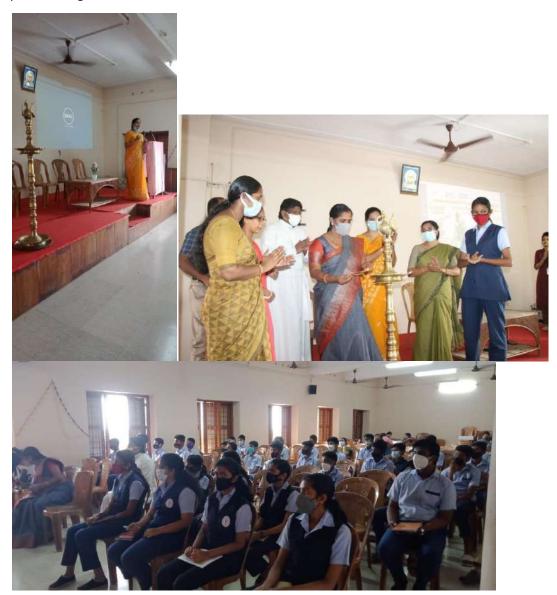

#### RESEARCH METHODOLOGY

Title of the Programme : Research Methodology

Nature of the Programme: Research Methodology

Date 18th January 2023

Fabian Hall, KE College, Mannanam Venue

Resource Person : Prof. (Dr.) Roonie Moore, Medical Anthropologist, University College

#### REPORT ON RESEARCH METHODOLOGY SEMINAR

Date: 18th January 2023 Venue: Fabian Hall

Resource Person: Prof. (Dr.) Roonie Moore, Medical Anthropologist, University College Dublin,

Ireland

Convenor: Prof. (Dr.) Ison V. Vanchipurackal, Principal, KE College, Mannanam

Number of participants: 153

The Research Methodology seminar was organised by the Internal Quality Assurance Cell (IQAC) and the Department of Commerce at Kuriakose Elias College, Mannanam. The seminar was held in association with the Unnat Bharat Abhiyan (UBA) cell of St. Thomas College, Palai. The event aimed to enhance the participants' understanding of various research methodologies and their application in academic and professional pursuits. The esteemed resource person for the seminar was Prof. (Dr.) Roonie Moore, a distinguished Medical Anthropologist from the University College Dublin, Ireland.

The seminar began with a formal inauguration ceremony, with Dr. Ison V. Vanchipurackal delivering the welcome address and introducing the resource person, Prof. (Dr.) Roonie Moore. This was followed by lighting the ceremonial lamp, signifying the commencement of the event. Resource person conducted sessions covering a wide range of topics related to research methodology. Some of the key areas he covered included research design, data collection methods, data analysis techniques, and ethical considerations in research. The resource person also shared practical examples from his own research projects.