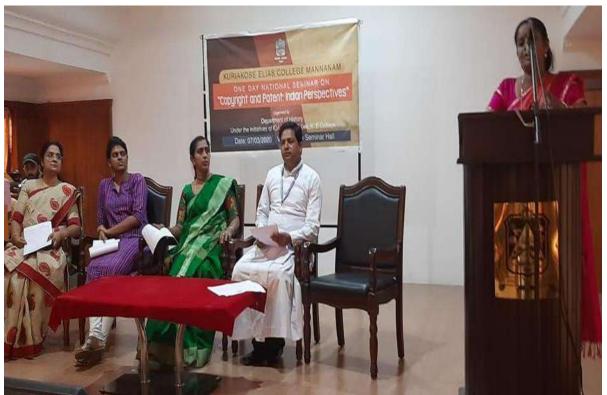

ight and Patent: Indian Perspectives' on 07/03/2020. The seminar was inaugurated by Dr. Rosamma Mathew, Former HoD of the Department. Fr. Joby Joseph CMI, the Vice Principal, was the president of the inaugural session. The resource person of the first session was Adv. Ammu Brigit, Associate in Media and Technology Law Practice, Eshawars House of Corporates and IPR Laws, Chennai. In the session, she has given an introduction to Intellectual Property Rights, copy rights and other related rights.

After her presentation, there was an interactive session on Music and Film Copy Rights. The resource

person of the second session was Dr. Jesty Thomas, Coordinator of IPR Cell, KE College. She has given a presentation on academic plagiarism. Forty-five students participated in this seminar.















### KURIAKOSE ELIAS COLLEGE MANNANAM

One Day National Seminar on "Copyright and Patent: Indian Perspectives"

Organized by

Department of History

Under the initiatives of IQAC and IPR Cell, K. E College

PROGRAMME

Registration : 9.00 am to 9.45 am

Session I : Inaugural session 10 am - 10.30 am

Prayer

Welcome : Ms. Sijimol C.G (Convener & Head of the

Department)

Presidential Address : Fr. Joby Joseph (Vice Principal, K.E College)

Inaugural Address : Dr. Rosamma Mathew (Former HOD in History,

K.E College & Co-ordinator, Civil Service Academy,

Changanacherry)

Felicitation : Dr. Sandhya. C (NAAC Coordinator, K. E College)

Vote of Thanks : Ms. Sanoopa K.S (Joint Convener)

Tea break







## **Participation List**

| Sl. No | Name of Students            | Admission No. |
|