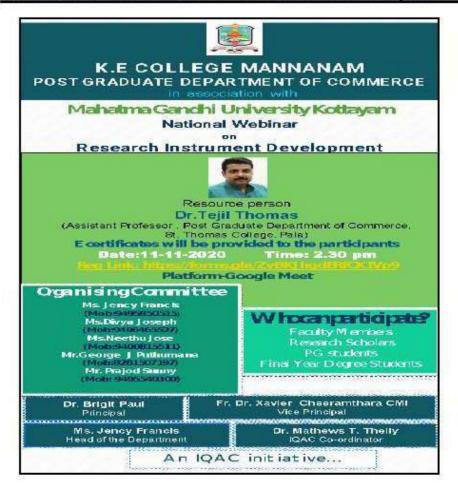

#### RESEARCH METHODOLOGY

Title of the Programme : Research Methodology

Nature of the Programme: Research Methodology

Date 18th January 2023

Fabian Hall, KE College, Mannanam Venue

Resource Person : Prof. (Dr.) Roonie Moore, Medical Anthropologist, University College

Dublin, Ireland

Organizing Department : Department of Commerce

No. of Participants : 153

#### REPORT ON RESEARCH METHODOLOGY SEMINAR

Date: 18th January 2023 Venue: Fabian Hall

Resource Person: Prof. (Dr.) Roonie Moore, Medical Anthropologist, University College Dublin,

Ireland

Convenor: Prof. (Dr.) Ison V. Vanchipurackal, Principal, KE College, Mannanam

Organising Secretariat: Dr Sandhya C, IQAC Coordinator, KE College, Mannanam and

Dr. Ratheesh M. UBA Coordinator, St. Thomas College, Palai

Coordinators: Mrs. Jency Francis, HOD, Commerce,

Mr. George Sebastian, Commerce (SF) and Mr. Alen Shepherd Thomas, Commerce (SF)

Number of participants: 153

The Research Methodology seminar was organised by the Internal Quality Assurance Cell (IQAC) and the Department of Commerce at Kuriakose Elias College, Mannanam. The seminar was held in association with the Unnat Bharat Abhiyan (UBA) cell of St. Thomas College, Palai. The event aimed to enhance the participants' understanding of various research methodologies and their application in academic and professional pursuits. The esteemed resource person for the seminar was Prof. (Dr.) Roonie Moore, a distinguished Medical Anthropologist from the University College Dublin, Ireland.

The seminar began with a formal inauguration ceremony, with Dr. Ison V. Vanchipurackal delivering the welcome address and introducing the resource person, Prof. (Dr.) Roonie Moore. This was followed by lighting the ceremonial lamp, signifying the commencement of the event. Resource person conducted sessions covering a wide range of topics related to research methodology. Some of the key areas he covered included research design, data collection methods, data analysis techniques, and ethical considerations in research. The resource person also shared practical examples from his own research projects.