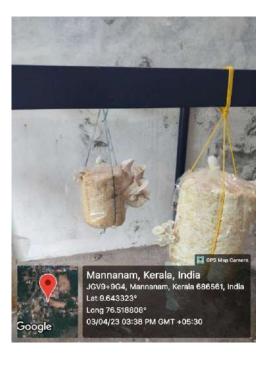

# SEMINAR ON AGRIPRENEURSHIP HANDS-ON TRAINING IN OYSTER MUSHROOM CULTIVATION

Mushroom is considered to be as a complete and safest food and suitable for all age groups. Mushroom cultivation is comparatively easy work because it requires only a little technical efficiency and is a highly profitable agripreneurship venture. Thus, mushroom cultivation is an ideal strategy to alleviate poverty and for providing employment for educated unemployed, youths, adolescents and women. The current training promotes Agri based microenterprises among students by the development of skills that will be beneficial to their livelihood.

This is the second training session conducted as part of the one-year certificate course in "Mushroom cultivation" for the final year BSc Botany students. The goal of the program was to teach students about mushroom farming and culture techniques, as well as to help them gain information about wild mushrooms, distinguish between poisonous and edible mushrooms, and

provide hands-on training and business development in oyster mushroom cultivation. Dr. Mathews.T. Thelly (HOD, Botany Department) spoke about the scope and importance of Mushroom cultivation. The training program was coordinated by Ms. Midhila Baby (Faculty in charge, Certificate course in mushroom cultivation). Ms. Deepa Mary Joseph and Ms. Meenakshi Sabu, both Botany department faculties, took training sessions.

22 students of the 3rd BSc Botany benefitted from the training. The program commenced on 1st March, 2023 with demonstration of substrate sterilization and preparation of mushroom

beds. Students were also provided with the training on how to water the mushroom beds, screen the mushroom beds for any possible contamination and to access the mycelial growth in the beds were given in the following days.

The mushroom produce was harvested from 21th day onwards and was put for sale in the college community under the name"white blooms"