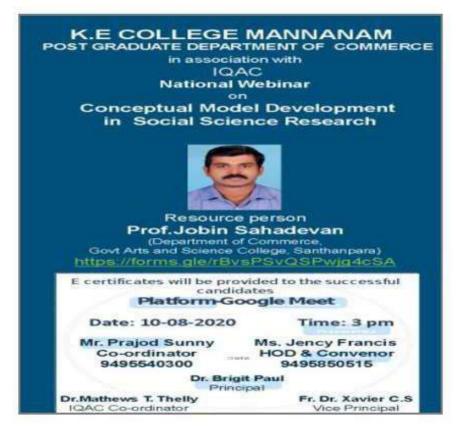

ef Executive Officer, Indusviva Health Sciences as our eminent speaker





Ms. Soniya NV

Convener











You tube link https://www.youtube.com/live/js98cBDcMsA?si=WLd6fun1GEvqi1kz

Ms Soniya N V Convenor

Bogokand Dr Brigit Paul Principal

#### National Webinar on Conceptual Model Development in Social Science Research

Title of the Programme : National Webinar on Conceptual Model Development in Social Science

Research

Nature of the Programme: Research Methodology

Date : 10<sup>th</sup> August 2020

Venue : Google meet

Resource Person : Prof. Jobin Sahadevan, Asst Professor, Department of Commerce,

Santhanpara

Organizing Department : Department of Commerce with IQAC

No. of Participants : 121





# National webinar on "Conceptual Model Development in Social science Research"



A national webinar was organised under the auspices of Post Graduate Department of Commerce on 29th August 2020 at 2 pm on "Conceptual Model Development in Social science Research". The seminar has been designed and developed to introduce some concepts and ideas concerning the development of a model. The aim is to bring together and provide some key inputs to faculties, research scholars and P.G students who are aspiring to do research and those who are doing research. The resource person for the webinar was Prof. Jobin Sahadevan, Assistant Professor& Principal, Government Arts and Science College, Santhanpara. The seminar was coordinated by Mr. Prajod Sunny. Ecertificates was provided to the participants. The seminar was organised for faculty, Research Scholars PG students and for final