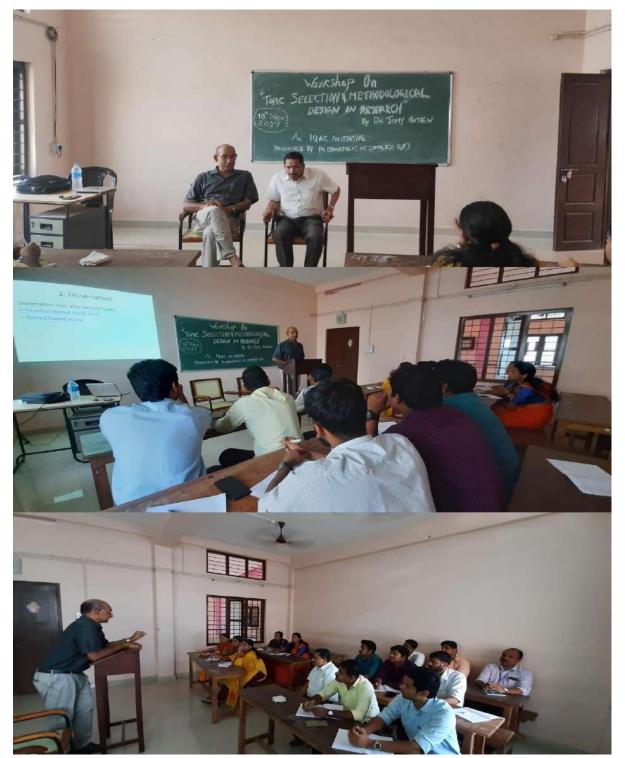

## Webinar on Intellectual Property Rights (IPR)

AIM – The aim of the webinar on Intellectual Property Rights is to educate participants about the fundamental concepts, legal protections, and practical applications of IP rights to foster innovation and protect creators' and inventors' intellectual assets.