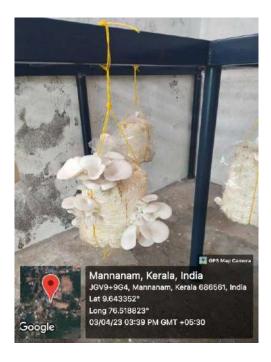

# SEMINAR ON AGRIPRENEURSHIP HANDS-ON TRAINING IN OYSTER MUSHROOM CULTIVATION

Mushroom is considered to be as a complete and safest food and suitable for all age groups. Mushroom cultivation is comparatively easy work because it requires only a little technical efficiency and is a highly profitable agripreneurship venture. Thus, mushroom cultivation is an ideal strategy to alleviate poverty and for providing employment for educated unemployed, youths, adolescents and women. The current training promotes Agri based microenterprises among students by the development of skills that will be beneficial to their livelihood.

This is the second training session conducted as part of the one-year certificate course in "Mushroom cultivation" for the final year BSc Botany students. The goal of the program was to teach students about mushroom farming and culture techniques, as well as to help them gain information about wild mushrooms, distinguish between poisonous and edible mushrooms, and

provide hands-on training and business development in oyster mushroom cultivation. Dr. Mathews.T. Thelly (HOD, Botany Department) spoke about the scope and importance of Mushroom cultivation. The training program was coordinated by Ms. Midhila Baby (Faculty in charge, Certificate course in mushroom cultivation). Ms. Deepa Mary Joseph and Ms. Meenakshi Sabu, both Botany department faculties, took training sessions.

22 students of the 3rd BSc Botany benefitted from the training. The program commenced on 1st March, 2023 with demonstration of substrate sterilization and preparation of mushroom

beds. Students were also provided with the training on how to water the mushroom beds, screen the mushroom beds for any possible contamination and to access the mycelial growth in the beds were given in the following days.

The mushroom produce was harvested from 21th day onwards and was put for sale in the college community under the name"white blooms"