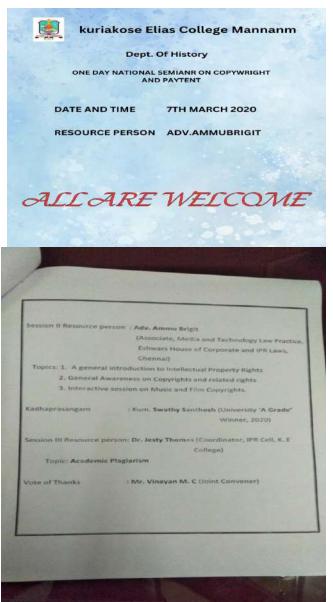

| 39064 |
| 34 | RUOVITSONO WHISO          | 38903 |
| 35 | BEEVI FATHIMA NAJIYA D.I  | 39179 |
| 36 | TIBIN THOMAS              | 39174 |
| 37 | MEENAKSHY PRASAD CHANDRAN | 39192 |
| 38 | CHRISTY JOHN SAJI         | 39202 |

duby W

Dr. Antony Thomas

Principal Kuriakose Elias College Mannanam, Kerala-686561





### One day National Seminar on

### 'Copyright and Patent: Indian Perspectives'

Title of the programme : Copyright and Patent:

**Indian Perspectives** 

Nature of the Programme : IPR

Date and Time : 7<sup>th</sup> March 2020

Venue : Kuriakose Elias College, Mannanam

Organizing Department : Department of History

Resource Person : Ammu Brigit & Dr. Jesty Thomas

No. of participants : 45







### **Seminar Report on**

### 'Copyright and Patent: Indian Perspectives'



The Department of History under the initiative of IQAC and IPR Cell organizedOne day National Seminar on 'Copyright and Patent: Indian Perspectives' on 07/03/2020. The seminar was inaugurated by Dr. Rosamma Mathew, Former HoD of the Department. Fr. Joby Joseph CMI, the Vice Principal, was the president of the inaugural session. The resource person of the first session was Adv. Ammu Brigit, Associate in Media and Technology Law Practice, Eshawars House of Corporates and IPR Laws, Chennai. In the session, she has given an introduction to Intellectual Property Rights, copy rights and other related rights.

After her presentation, there was an interactive session on Music and Film Copy Rights. The resource

person of the second session was Dr. Jesty Thomas, Coordinator of IPR Cell, KE Colleg