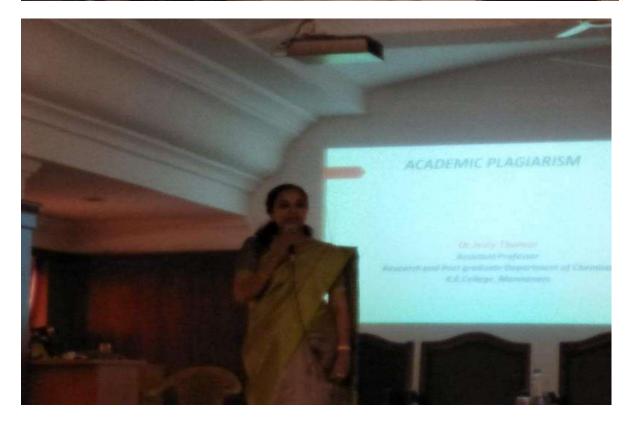

#### RESEARCH METHODOLOGY

Title of the Programme : Research Methodology

Nature of the Programme: Research Methodology

Date 18th January 2023

Fabian Hall, KE College, Mannanam Venue

Resource Person : Prof. (Dr.) Roonie Moore, Medical Anthropologist, University College

Dublin, Ireland

Organizing Department : Department of Commerce

No. of Participants : 153

#### REPORT ON RESEARCH METHODOLOGY SEMINAR

Date: 18th January 2023 Venue: Fabian Hall

Resource Person: Prof. (Dr.) Roonie Moore, Medical Anthropologist, University College Dublin,

Ireland

Convenor: Prof. (Dr.) Ison V. Vanchipurackal, Principal, KE College, Mannanam

Number of participants: 153

The Research Methodology seminar was organised by the Internal Quality Assurance Cell (IQAC) and the Department of Commerce at Kuriakose Elias College, Mannanam. The seminar was held in association with the Unnat Bharat Abhiyan (UBA) cell of St. Thomas College, Palai. The event aimed to enhance the participants' understanding of various research methodologies and their application in academic and professional pursuits. The esteemed resource person for the seminar was Prof. (Dr.) Roonie Moore, a distinguished Medical Anthropologist from the University College Dublin, Ireland.

The seminar began with a formal inauguration ceremony, with Dr. Ison V. Vanchipurackal delivering the welcome address and introducing the resource person, Prof. (Dr.) Roonie Moore. This was followed by lighting the ceremonial lamp, signifying the commencement of the event. Resource person conducted sessions covering a wide range of topics related to research methodology. Some of the key areas he covered included research design, data collection methods, data analysis techniques, and ethical considerations in research. The resource person also shared practical examples from his own research projects.