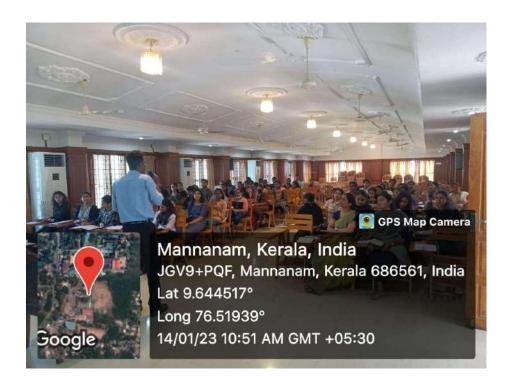

#### RESEARCH METHODOLOGY

Title of the Programme : Research Methodology

Nature of the Programme: Research Methodology

Date 18th January 2023

Fabian Hall, KE College, Mannanam Venue

Resource Person : Prof. (Dr.) Roonie Moore, Medical Anthropologist, University College

Dublin, Ireland

Organizing Department : Department of Commerce

No. of Participants : 153

#### REPORT ON RESEARCH METHODOLOGY SEMINAR

Date: 18th January 2023 Venue: Fabian Hall

Resource Person: Prof. (Dr.) Roonie Moore, Medical Anthropologist, University College Dublin,

Ireland

Convenor: Prof. (Dr.) Ison V. Vanchipurackal, Principal, KE College, Mannanam

Number of participants: 153

The Research Methodology seminar was organised by the Internal Quality Assurance Cell (IQAC) and the Department of Commerce at Kuriakose Elias College, Mannanam. The seminar was held in association with the Unnat Bharat Abhiyan (UBA) cell of St. Thomas College, Palai. The event aimed to enhance the participants' understanding of various research methodologies and their application in academic and professional pursuits. The esteemed resource person for the seminar was Prof. (Dr.) Roonie Moore, a distinguished Medical Anthropologist from the University College Dublin, Ireland.

The seminar began with a formal inauguration ceremony, with Dr. Ison V. Vanchipurackal delivering the welcome address and introducing the resource person, Prof. (Dr.) Roonie Moore. This was followed by lighting the ceremonial lamp, signifying the commencement of the event. Resource person conducted sessions covering a wide range of topics related to research methodology. Some of the key areas he covered included research design, data collection methods, data analysis techniques, and ethical considerations in research. The resource person also shared practical examples from his own research projects.