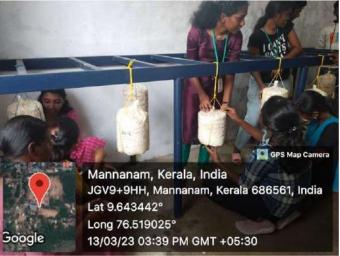

22 students of the 3rd BSc Botany benefitted from the training. The program commenced on 1st March, 2023 with demonstration of substrate sterilization and preparation of mushroom

beds. Students were also provided with the training on how to water the mushroom beds, screen the mushroom beds for any possible contamination and to access the mycelial growth in the beds were given in the following days.

The mushroom produce was harvested from 21th day onwards and was put for sale in the college community under the name"white blooms"