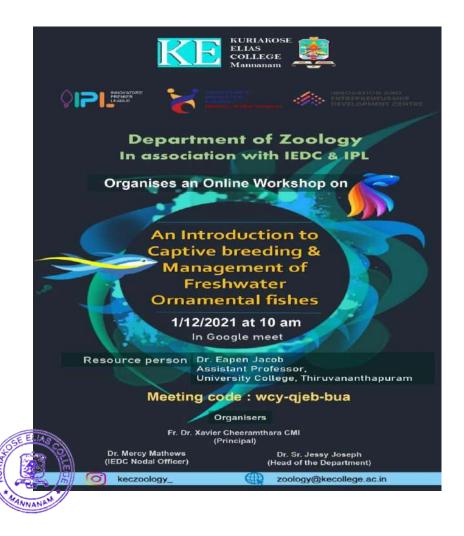

ant Professor, University College Thiruvanathuparam. The workshop intended for U G and P G students of life sciencesof different colleges of Kerala. After attending the session, students were familiar with the basics and scope of Aquaculture, present global and national scenario, export potential land world trade of ornamental fishes, Different varieties of exotic and indigenous fishes and new dimensions in aquaculture entrepreneurship. More than **hundred students** from different colleges of Kerala benefitted from the seminar.

Registeration Formhttps://docs.google.com/forms/d/e/1FAIpQLSd5fAFx3\_9Vmt2x22nXdu4-wcb4FkuSSeS3Ja40Etl18a2MNQ/viewform?usp=sf\_link

The program was Live streamed in Youtube. The link to the Live video is given below.

https://www.youtube.com/watch?v=YQcsmy0M23E





|               | T _ T        |                                          |                     |                       |
|---------------|--------------|------------------------------------------|---------------------|-----------------------|
| First Name    | Last<br>Name | Email                                    | Contact             | College               |
|               |              |                                          |                     |                       |
|               |              |                                          |                     | K.E College           |
| Tony Shaji    |              | tonyshaji17@gmail.com                    | 9495213397          | Mannanam.             |
| Tony Shaji    |              | tonysnajii / e ginani.com