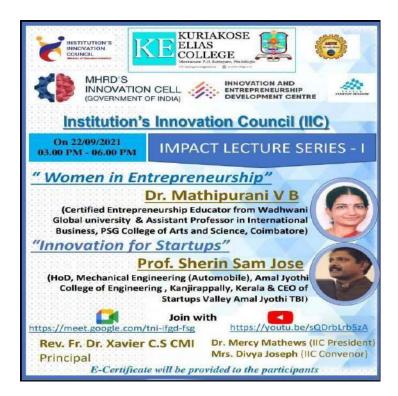

Dr Soumya TBI Manager BIIC M G University

TALK ON

ACHIEVING PROBLEM 
SOLUTION FIT AND PRODUCT 
MARKET FIT

25/02/2023

( 7 PM

http://meet.google.com/hud-rmmo-ndp

MAHATMA GANDHI UNIVERSITY
BUSINESS INNOVATION AND INCUBATION CENTRE
DEPARTMENT OF STATISTICS AND COMPUTER APPLICATIONS
KURIAKOSE ELIAS COLLEGE MANNANAM
COORDINATORS

DR.RADHAKRISHNAN E K ( NODAL OFFICER , IEDC )
DR. SHYLAS (ASS. NODAL OFFICER, IEDC )
DR. P SOUMYA

DR. DHANNYA P JOSEPH AND DIVYA \$ NAIR (IEDC Department Coordinators)

MR. ABDUL LATHEEF

IR. ABDUL LATHEER

DIGITAL MARKETING

STRATEGIST

GROWTH HACKER

MARKETING

UNITEAR.FACEBOOK

LEAD TRAINER INDIA GROW

YOUR BUSINESS

Dr Ison V Vanchipurackal

PRINCIPAL KURIAKOSE ELIAS COLLEGE MANNANAM, KERALA-686 561

Dr Mercy Mathews Convenor