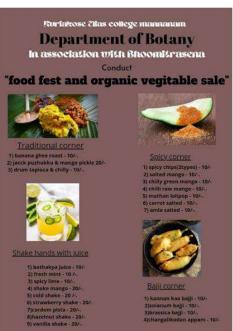

## World Environment Day Observation and Eco-Entrepreneurship

Department of Botany in association with Bhoomithrasena Club, KE College aptly observed World Environment Day on June 8 by conducting an organic vegetable sale and food fest. The program was inaugurated by Dr. Ison V Vanchipurackal, Principal, KE College, Mannanam. Organic vegetables produced by our students at their home were exhibited and put for sale. Students also prepared food items from underutilized vegetables and tubers of Kerala. The event successfully evoked the importance of organic farming and the use of underutilized food resources of Kerala for a healthy lifestyle.