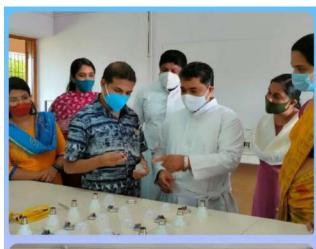

## **World Environment Day Observation and Eco-Entrepreneurship**

Title of the Programme: Food fest and Organic vegetable sale

Nature of the Programme: Entrepreneurship

: 8<sup>th</sup> June 2023 Date and Time

Venue : KE College, Mannanam

Organizing Department : Department of Botany

No. of Participants : 52

## World Environment Day Observation and Eco-Entrepreneurship

Department of Botany in association with Bhoomithrasena Club, KE College aptly observed World Environment Day on June 8 by conducting an organic vegetable sale and food fest. The program was inaugurated by Dr. Ison V Vanchipurackal, Principal, KE College, Mannanam. Organic vegetables produced by our students at their home were exhibited and put for sale. Students also prepared food items from underutilized vegetables and tubers of Kerala. The event successfully evoked the importance of organic farming and the use of underutilized food resources of Kerala for a healthy lifestyle.