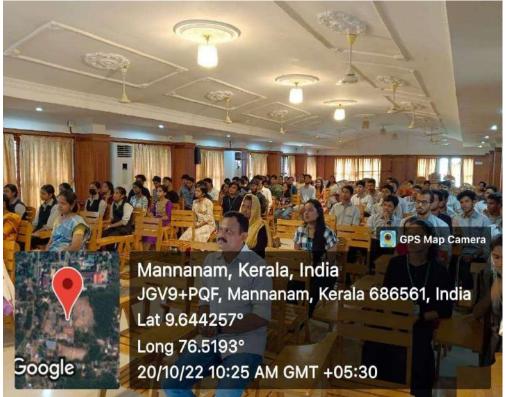

Number of participants: 153

The Research Methodology seminar was organised by the Internal Quality Assurance Cell (IQAC) and the Department of Commerce at Kuriakose Elias College, Mannanam. The seminar was held in association with the Unnat Bharat Abhiyan (UBA) cell of St. Thomas College, Palai. The event aimed to enhance the participants' understanding of various research methodologies and their application in academic and professional pursuits. The esteemed resource person for the seminar was Prof. (Dr.) Roonie Moore, a distinguished Medical Anthropologist from the University College Dublin, Ireland.

The seminar began with a formal inauguration ceremony, with Dr. Ison V. Vanchipurackal delivering the welcome address and introducing the resource person, Prof. (Dr.) Roonie Moore. This was followed by lighting the ceremonial lamp, signifying the commencement of the event. Resource person conducted sessions covering a wide range of topics related to research methodology. Some of the key areas he covered included research design, data collection methods, data analysis techniques, and ethical considerations in research. The resource person also shared practical examples from his own research projects.