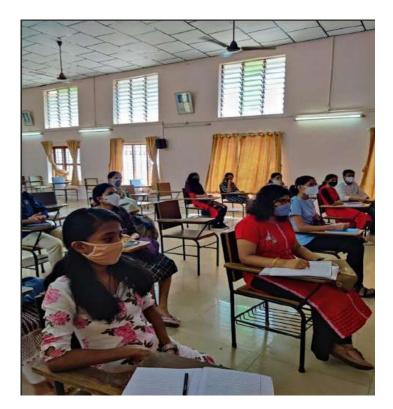

#### RESEARCH METHODOLOGY

Title of the Programme : Research Methodology

Nature of the Programme: Research Methodology

Date 18th January 2023

Fabian Hall, KE College, Mannanam Venue

Resource Person : Prof. (Dr.) Roonie Moore, Medical Anthropologist, University College

Dublin, Ireland

Organizing Department : Department of Commerce

No. of Participants : 153

#### REPORT ON RESEARCH METHODOLOGY SEMINAR

Date: 18th January 2023 Venue: Fabian Hall

Resource Person: Prof. (Dr.) Roonie Moore, Medical Anthropologist, University College Dublin,

Ireland

Convenor: Prof. (Dr.) Ison V. Vanchipurackal, Principal, KE College, Mannanam

Number of participants: 153

The Research Methodology seminar was organised by the Internal Quality Assurance Cell (IQAC) and the Department of Commerce at Kuriakose Elias College, Mannanam. The seminar was held in association with the Unnat Bharat Abhiyan (UBA) cell of St. Thomas College, Palai. The event aimed to enhance the participants' understanding of various research methodologies and their application in academic and professional pursuits. The esteemed resource person for the seminar was Prof. (Dr.) Roonie Moore, a distinguished Medical Anthropologist from the University College Dublin, Ireland.

The seminar began with a formal inauguration ceremony, with Dr. Ison V. Vanchipurackal delivering the welcome address and introducing the resource person, Prof. (Dr.) Roonie Moore. This was followed by lighting the ceremonial lamp, signifying the commencement of the event. Resource person conducted sessions covering a wide range of topics related to research methodology. Some of the key areas he covered included research design, data collection methods, data analysis techniques, and ethical considerations in research. The resource person also shared practical examples from his own research projects.