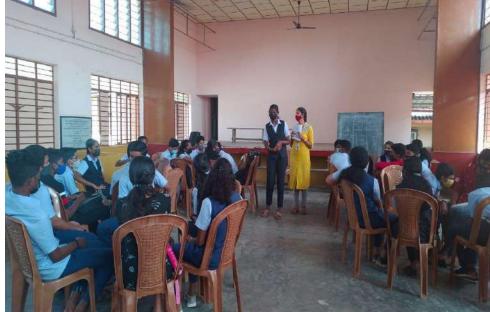

Number of participants: 153

The Research Methodology seminar was organised by the Internal Quality Assurance Cell (IQAC) and the Department of Commerce at Kuriakose Elias College, Mannanam. The seminar was held in association with the Unnat Bharat Abhiyan (UBA) cell of St. Thomas College, Palai. The event aimed to enhance the participants' understanding of various research methodologies and their application in academic and professional pursuits. The esteemed resource person for the seminar was Prof. (Dr.) Roonie Moore, a distinguished Medical Anthropologist from the University College Dublin, Ireland.

The seminar began with a formal inauguration ceremony, with Dr. Ison V. Vanchipurackal delivering the welcome address and introducing the resource person, Prof. (Dr.) Roonie Moore. This was followed by lighting the ceremonial lamp, signifying the commencement of the event. Resource person conducted sessions covering a wide range of topics related to research methodology. Some of the key areas he covered included research design, data collection methods, data analysis techniques, and ethical considerations in research. The resource person also shared practical examples from his own research projects.