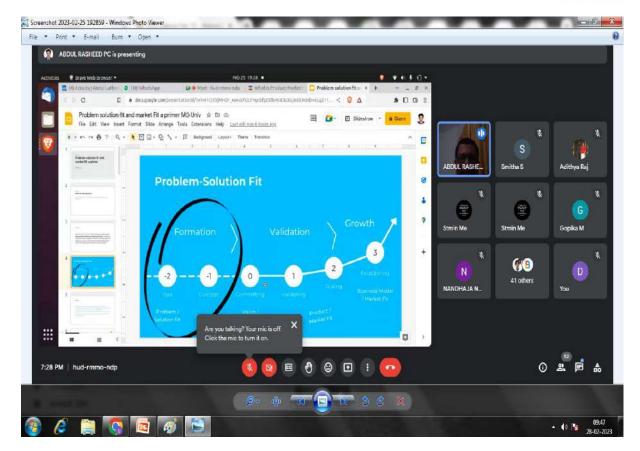

#### RESEARCH METHODOLOGY

Title of the Programme : Research Methodology

Nature of the Programme: Research Methodology

Date 18th January 2023

Fabian Hall, KE College, Mannanam Venue

Resource Person : Prof. (Dr.) Roonie Moore, Medical Anthropologist, University College

Dublin, Ireland

Organizing Department : Department of Commerce

No. of Participants : 153

#### REPORT ON RESEARCH METHODOLOGY SEMINAR

Date: 18th January 2023 Venue: Fabian Hall

Resource Person: Prof. (Dr.) Roonie Moore, Medical Anthropologist, University College Dublin,

Ireland

Convenor: Prof. (Dr.) Ison V. Vanchipurackal, Principal, KE College, Mannanam

Organising Secretariat: Dr Sandhya C, IQAC Coordinator, KE College, Mannanam and

Dr. Ratheesh M. UBA Coordinator, St. Thomas College, Palai

Coordinators: Mrs. Jency Francis, HOD, Commerce,

Mr. George Sebastian, Commerce (SF) and Mr. Alen Shepherd Thomas, Commerce (SF)