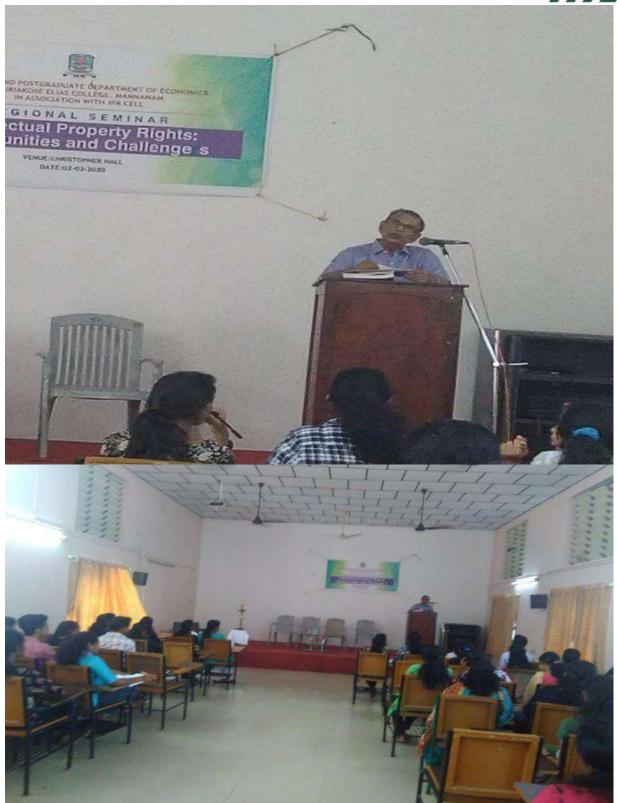

## REPORT ON UGC-NSQF APPROVED DIPLOMA COURSE ON BEE KEEPING

UGC-NSQF approved the diploma course on Bee Keeping offered by Department of Botany. Students from Botany, Zoology, Psychology and English departments (33 students) were enrolled to the course. The syllabus was approved by Agriculture Skill Council of India (ASCI, UGC-NSOF). The classes were started on 06/12/2021 and concluded on 23/11/2022. Dr. Mathews T Thelly, the Course Coordinator, Dr. Sajan Jose K, Director, Reegal Bee Garden, Kanjar, Mr. Biju Joseph, Director, Meenachil Bee Garden, Palai were the resource persons. The course was of 60 hours duration.