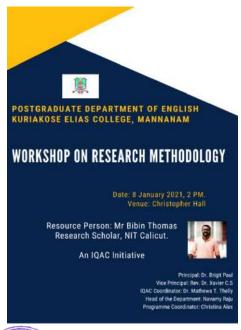

#### RESEARCH METHODOLOGY

Title of the Programme : Research Methodology

Nature of the Programme: Research Methodology

Date 18th January 2023

Fabian Hall, KE College, Mannanam Venue

Resource Person : Prof. (Dr.) Roonie Moore, Medical Anthropologist, University College

Dublin, Ireland

Organizing Department : Department of Commerce

No. of Participants : 153

#### REPORT ON RESEARCH METHODOLOGY SEMINAR

Date: 18th January 2023 Venue: Fabian Hall

Resource Person: Prof. (Dr.) Roonie Moore, Medical Anthropologist, University College Dublin,

Ireland

Convenor: Prof. (Dr.) Ison V. Vanchipurackal, Principal, KE College, Mannanam