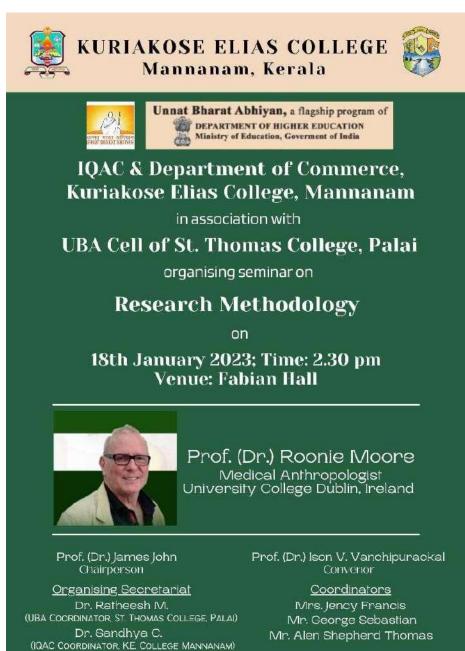

#### RESEARCH METHODOLOGY

Title of the Programme : Research Methodology

Nature of the Programme: Research Methodology

Date 18th January 2023

Fabian Hall, KE College, Mannanam Venue

Resource Person : Prof. (Dr.) Roonie Moore, Medical Anthropologist, University College

#### REPORT ON RESEARCH METHODOLOGY SEMINAR

Date: 18th January 2023 Venue: Fabian Hall

Resource Person: Prof. (Dr.) Roonie Moore, Medical Anthropologist, University College Dublin,

Ireland

Convenor: Prof. (Dr.) Ison V. Vanchipurackal, Principal, KE College, Mannanam

Number of participants: 153

The Research Methodology seminar was organised by the Internal Quality Assurance Cell (IQAC) and the Department of Commerce at Kuriakose Elias College, Mannanam. The seminar was held in association with the Unnat Bharat Abhiyan (UBA) cell of St. Thomas College, Palai. The event aimed to enhance the participants' understanding of various research methodologies and their application in academic and professional pursuits. The esteemed resource person for the seminar was Prof. (Dr.) Roonie Moore, a distinguished Medical Anthropologist from the University College Dublin, Ireland.