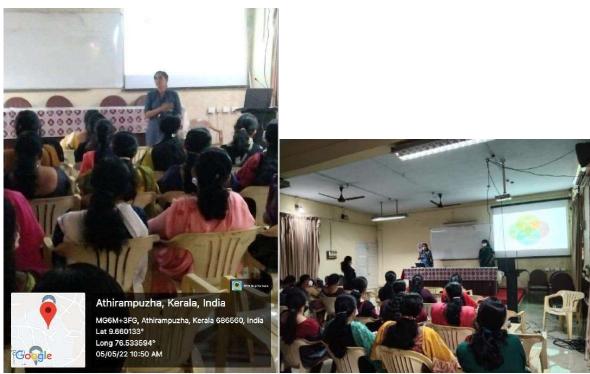

#### RESEARCH METHODOLOGY

Title of the Programme : Research Methodology

Nature of the Programme: Research Methodology

Date 18th January 2023

Fabian Hall, KE College, Mannanam Venue

Resource Person : Prof. (Dr.) Roonie Moore, Medical Anthropologist, University College

Dublin, Ireland

Organizing Department : Department of Commerce

No. of Participants : 153

#### REPORT ON RESEARCH METHODOLOGY SEMINAR

Date: 18th January 2023 Venue: Fabian Hall

Resource Person: Prof. (Dr.) Roonie Moore, Medical Anthropologist, University College Dublin,

Ireland

Convenor: Prof. (Dr.) Ison V. Vanchipurackal, Principal, KE College, Mannanam

Number of participants: 153

The Research Methodology seminar was organised by the Internal Quality Assurance Cell (IQAC) and the Department of Commerce at Kuriakose Elias College, Mannanam. The seminar was held in association with the Unnat Bharat Abhiyan (UBA) cell of St. Thomas College, Palai. The event aimed to enhance the participants' understanding of various research methodologies and their application in academic and professional pursuits. The esteemed resource person for the seminar was Prof. (Dr.) Roonie Moore, a distinguished Medical Anthropologist from the University College Dublin, Ireland.

The seminar began with a formal inauguration ceremony, with Dr. Ison V. Vanchipurackal delivering the welcome address and introducing the resource person, Prof. (Dr.) Roonie Moore. This was followed by lighting the ceremonial lamp, signifying the commencement of the event. Resource person conducted sessions covering a wide range of topics related to research methodology. Some of the key areas he covered included research design, data collection methods, data analysis techniques, and ethical considerations in research. The resource person also shared practical examples from his own research projects.