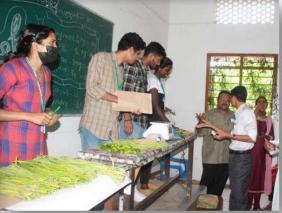

# SEMINAR ON AGRIPRENEURSHIP HANDS-ON TRAINING IN OYSTER MUSHROOM CULTIVATION

Mushroom is considered to be as a complete and safest food and suitable for all age groups. Mushroom cultivation is comparatively easy work because it requires only a little technical efficiency and is a highly profitable agripreneurship venture. Thus, mushroom cultivation is an ideal strategy to alleviate poverty and for providing employment for educated unemployed, youths, adolescents and women. The current training promotes Agri based microenterprises among students by the development of skills that will be beneficial to their livelihood.

This is the second training session conducted as part of the one-year certificate course in "Mushroom cultivation" for the final year BSc Botany students. The goal of the program was to teach students about mushroom farming and culture techniques, as well as to help them gain information about wild mushrooms, distinguish between poisonous and edible mushrooms, and

provide hands-on training and business development in oyster mushroom cultivation. Dr. Mathews.T. Thelly (HOD, Botany Department) spoke about the scope and importance of Mushroom cultivation. The training program was coordinated by Ms. Midhila Baby (Faculty in charge, Certificate course in mushroom cultivation). Ms. Deepa Mary Joseph and Ms. Meenakshi Sabu, both Botany department faculties, took training sessions.

22 students of the 3rd BSc Botany benefitted from the training. The program commenced on 1st March, 2023 with demonstration of substrate sterilization and preparation of mushroom

beds. Students were also provided with the training on how to water the mushroom beds, screen the mushroom beds for any possible contamination and to access the mycelial growth in the beds were given in the following days.

The mushroom produce was harvested from 21th day onwards and was put for sale in the college community under the name"white blooms"