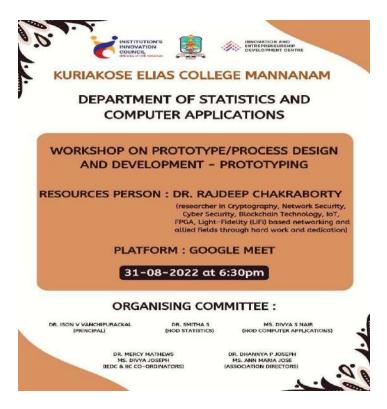

rganised by the Department of Statistics and Computer Applications in association with IEDC and IIC. It was conducted on August 31<sup>st</sup>, 2022 at 6.30 pm in online platform (Google Meet). The goal of the programme is to give the students deeper understanding of ideation and how to prototype an idea. The resource person was Dr. RAJDEEP CHAKRABORTY, Associate Professor, Dept. of Computer Science and Engineering, University Institute of Engineering, Chandigarh University, India.

There were 45 participants, which included faculty members and students.

#### Programme Schedule:

| 1 | Introduction               |
|---|----------------------------|
| 2 | Welcome Speech             |
| 3 | Seminar by resource person |
| 4 | Doubt Clearing Session     |
| 5 | Vote Of Thanks             |









Principal

Smith

Dr.Smitha.S Convenor



Prof. Dr. Ison V Vanchipurackal

PRINCIPAL KURIAKOSE ELIAS COLLEGE MANNANAM, KERALA-686 561





#### Webinar on Entrepreneurial Opportunities in Tourism Sector

Title of the Programme: Webinar on Entrepreneurial Opportunities in Tourism Sector

Nature of the Programme: Entrepreneurship

Date : 30<sup>th</sup> August 2022

Venue : Google meet

Resource Person : Dr Jacob Bose, Asst. Professor, Marian College ,Kuttikanam

Organizing Department

Development

: Post Graduate Department of Commerce in association with Entrepreneurship

Number of participants : 73







#### Webinar on "Entrepreneurial Opportunities in Tourism Sector"

Entrepreneurship Development Club of the college in association with Tourism Club of the college has organised