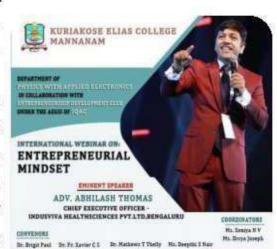

international webinar. We had participants from all over India. The platform used were Google meet and YouTube at the same time. After the Session we had Q and A session which was conducted by Miss Soniya NV. There were plenty of queries but due to time constraints the doubts enquired were limited.

Finally, the vote of thanks was delivered by Ms. Divya Joseph, faculty from Department of Commerce and also ED Club Coordinator.

This International Webinar on the topic Entrepreneurial Mindset was successful and attained attraction from not just students but also people with entrepreneurial Mindset. We received great response from the side of the participants. We were very much privileged to have Adv. Abhilash Thomas, Chief Executive Officer, Indusviva Health Sciences as our eminent speaker





Ms. Soniya NV

Convener











You tube link https://www.youtube.com/live/js98cBDcMsA?si=WLd6fun1GEvqi1kz

Ms Soniya N V Convenor

Bogokand Dr Brigit Paul Principal

#### National Webinar on Conceptual Model Development in Social Science Research

Title of the Programme : National Webinar on Conceptual Model Development in Social Science

Research

Nature of the Programme: Research Methodology

Date : 10<sup>th</sup> August 2020

Venue : Google meet

Resource Person : Prof. Jobin Sahadevan, Asst Professor, Department of Commerce,

Santhanpara

Organizing Department : Department of Commerce with IQAC

No. of Participants : 121





# National webinar on "Conceptual Model Development in Social science Research"



A national webinar was organised under the auspices of Post Graduate D