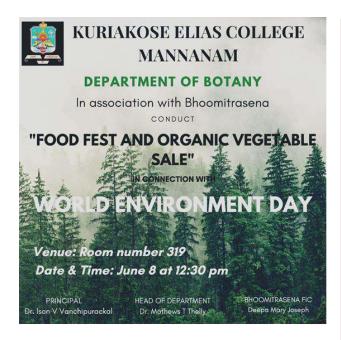

## **World Environment Day Observation and Eco-Entrepreneurship**

Title of the Programme: Food fest and Organic vegetable sale

Nature of the Programme: Entrepreneurship

: 8<sup>th</sup> June 2023 Date and Time

Venue : KE College, Mannanam

Organizing Department : Department of Botany

No. of Participants : 52

## World Environment Day Observation and Eco-Entrepreneurship

Department of Botany in association with Bhoomithrasena Club, KE College aptly observed World Environment Day on June 8 by conducting an organic vegetable sale and food fest. The program was inaugurated by Dr. Ison V Vanchipurackal, Principal, KE College, Mannanam. Organic vegetables produced by our students at their home were exhibited and put for sale. Students also prepared food items from underutilized vegetables and tubers of Kerala. The event successfully evoked the importance of organic farming and the use of underutilized food resources of Kerala for a healthy lifestyle.