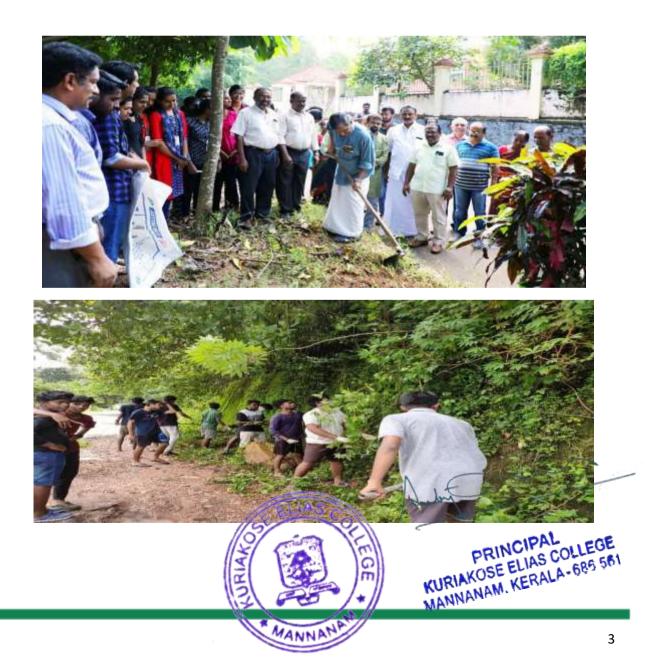

# **1. M G University Campus cleaning - Mass cleaning program at M G University**

To mark the occasion of the 150<sup>th</sup>Gandhijayanti, (Oct 2<sup>nd</sup>, 2019) 130 volunteers of NSS unit of K.E College, in collaboration with NSS unit of M.G University and B.K College Amalagiri, actively participated in a mass cleaning programme of the Mahatma Gandhi University campus, which was greatly appreciated. The cleaning programme was inaugurated by Dr. Sabu Thomas (Vice Chancellor, M.G University). M.G University N.S.S Coordinator gave leadership to the programme. The volunteers were divided into various groups and cleaned the different parts of M.G University Campus.