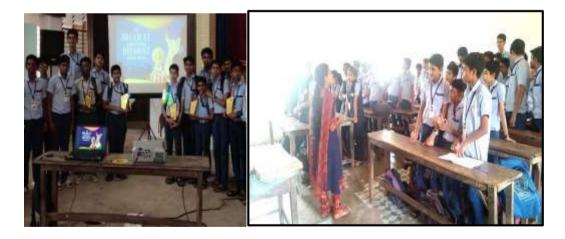

# 2. Sri. Babu Chaazhikaadan Road Cleaning - seven day camp "Suvarnam 2019"

The Seven Day camp of the year 2019-20 was organized from September 6- September 12 2019. The camp named Suvarnam 2019 was held at St.Ephrem's H.S.S Mannanam. Sri.Justin Joseph, President Arppookkara Panchayath inaugurated the camp. The inaugural function was presided over by Dr.Antony Thomas, Principal K.E College Mannanam, Dr.A Jose (Member M.G University, Rev.Fr.ScariaEthirettuC.M.I (Manager,K.ECollege Syndicate, ) Rev.Fr.ThomasChoolaparambil C.M.I (Principal, St.Epherms H.S School) Smt.RosiliTomichan (Ward Member Arppokkara Panchayath) and Dr. Feby Jose(Staff Secretary) addressed the gathering.

As a part of **Seven Day Camp SUVARNAM 2019** camp our volunteers cleaned the sides of Sri.BabuChaazhikaadan Road, the link road between Aarppookkara -Pulikkauttusserry Road and Medical College Road. They also planted medicinal plants and ornamental plants on the sides of the road.