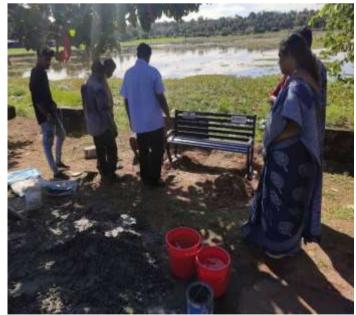

### 5. Chavarakkattu (ചാവറക്കാറ്റ്) – Vaarimuttam Beautification

Our volunteers undertook the cleaning of Vaarimuttam Lane as part of our Vaarimuttam beautification project. This innovative green initiative adopted by the K E College NSS unit was the development of Vaarimuttam view point, a wetland surrounded area in the Mannanam -Medical College Road near the College campus. This is a calm and serene place where the public can spend their leisure time enjoying the morning and evening weather. This stretch of road was cleaned and beautified by NSS volunteers by planting ornamental plants and fruit trees during the camp.Three garden benches were also positioned on the roadside under the shade trees which were sponsored by M/S State Bank of India, Mannanam, M/S JoscoJewellers, Kottayam and Rotary Club International, Kottayam Southern.

The spot was handed over to the panchayath on 1<sup>st</sup> October 2019 by Navajeevan Trust Chairman Sri.P.UThomas. Sri.JustinThottil (President, Arppokkara Panchayath) Smt .RosilyTomichan( Vice President, Arppookkara Panchayath), Dr.Antony Thomas (Principal),Rev. Fr.Joby Joseph Mukalel(Vice Principal), Rev.Fr.JamesMullasserry(Principal, K.E School Mannanam), Rotary cure members, teachers of our college and volunteers were present. Cloth bags were also distributed to the students and teachers on that occasion.