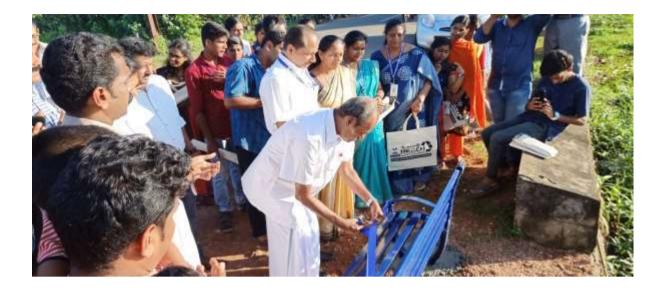

### 5. Chavarakkattu (ചാവറക്കാറ്റ്) – Vaarimuttam Beautification

Our volunteers undertook the cleaning of Vaarimuttam Lane as part of our Vaarimuttam beautification project. This innovative green initiative adopted by the K E College NSS unit was the development of Vaarimuttam view point, a wetland surrounded area in the Mannanam -Medical College Road near the College campus. This is a calm and serene place where the public can spend their leisure time enjoying the morning and evening weather. This stretch of road was cleaned and beautified by NSS volunteers by planting ornamental plants and fruit trees during the camp.Three garden benches were also positioned on the roadside under the shade trees which were sponsored by M/S State Bank of India, Mannanam, M/S JoscoJewellers, Kottayam and Rotary Club International, Kottayam Southern.

The spot was handed over to the panchayath on 1<sup>st</sup> October 2019 by Navajeevan Trust Chairman Sri.P.UThomas. Sri.JustinThottil (President, Arppokkara Panchayath) Smt .RosilyTomichan( Vice President, Arppookkara Panchayath), Dr.Antony Thomas (Principal),Rev. Fr.Joby Joseph Mukalel(Vice Principal), Rev.Fr.JamesMullasserry(Principal, K.E School Mannanam), Rotary cure members, teachers of our college and volunteers were present. Cloth bags were also distributed to the students and teachers on that occasion.