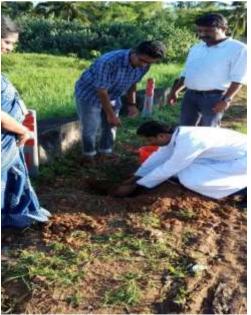

### 5. Chavarakkattu (ചാവറക്കാറ്റ്) – Vaarimuttam Beautification

Our volunteers undertook the cleaning of Vaarimuttam Lane as part of our Vaarimuttam beautification project. This innovative green initiative adopted by the K E College NSS unit was the development of Vaarimuttam view point, a wetland surrounded area in the Mannanam -Medical College Road near the College campus. This is a calm and serene place where the public can spend their leisure time enjoying the morning and evening weather. This stretch of road was cleaned and beautified by NSS volunteers by planting ornamental plants and fruit trees during the camp.Three garden benches were also positioned on the roadside under the shade trees which were sponsored by M/S State Bank of India, Mannanam, M/S JoscoJewellers, Kottayam and Rotary Club International, Kottayam Southern.

The spot was handed over to the panchayath on 1<sup>st</sup> October 2019 by Navajeevan Trust Chairman Sri.P.UThomas. Sri.JustinThottil (President, Arppokkara Panchayath) Smt .RosilyTomichan( Vice President, Arppookkara Panchayath), Dr.Antony Thomas (Principal),Rev. Fr.Joby Joseph Mukalel(Vice Principal), Rev.Fr.JamesMullasserry(Principal, K.E School Mannanam), Rotary cure members, teachers of our college and volunteers were present. Cloth bags were also distributed to the students and teachers on that occasion.