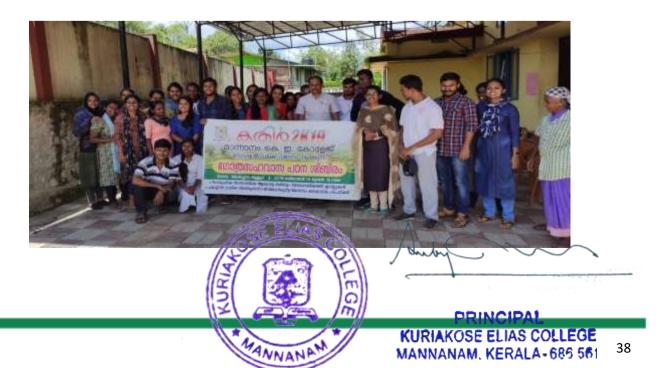

### 5. Chavarakkattu (ചാവറക്കാറ്റ്) – Vaarimuttam Beautification

Our volunteers undertook the cleaning of Vaarimuttam Lane as part of our Vaarimuttam beautification project. This innovative green initiative adopted by the K E College NSS unit was the development of Vaarimuttam view point, a wetland surrounded area in the Mannanam -Medical College Road near the College campus. This is a calm and serene place where the public can spend their leisure time enjoying the morning and evening weather. This stretch of road was cleaned and beautified by NSS volunteers by planting ornamental plants and fruit trees during the camp.Three garden benches were also positioned on the roadside under the shade trees which were sponsored by M/S State Bank of India, Mannanam, M/S JoscoJewellers, Kottayam and Rotary Club International, Kottayam Southern.

The spot was handed over to the panchayath on 1<sup>st</sup> October 2019 by Navajeevan Trust Chairman Sri.P.UThomas. Sri.JustinThottil (President, Arppokkara Panchayath) Smt .RosilyTomichan( Vice President, Arppookkara Panchayath), Dr.Antony Thomas (Principal),Rev. Fr.Joby Joseph Mukalel(Vice Principal), Rev.Fr.JamesMullasserry(Principal, K.E School Mannanam), Rotary cure members, teachers of our college and volunteers were present. Cloth bags were also distributed to the students and teachers on that occasion.