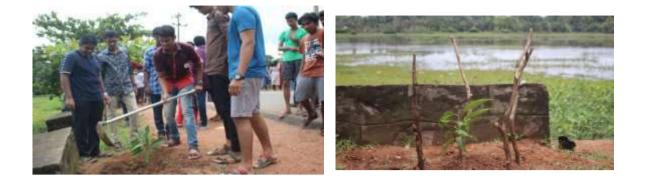

### 5. Chavarakkattu (ചാവറക്കാറ്റ്) – Vaarimuttam Beautification

Our volunteers undertook the cleaning of Vaarimuttam Lane as part of our Vaarimuttam beautification project. This innovative green initiative adopted by the K E College NSS unit was the development of Vaarimuttam view point, a wetland surrounded area in the Mannanam -Medical College Road near the College campus. This is a calm and serene place where the public can spend their leisure time enjoying the morning and evening weather. This stretch of road was cleaned and beautified by NSS volunteers by planting ornamental plants and fruit trees during the camp.Three garden benches were also positioned on the roadside under the shade trees which were sponsored by M/S State Bank of India, Mannanam, M/S JoscoJewellers, Kottayam and Rotary Club International, Kottayam Southern.

The spot was handed over to the panchayath on 1<sup>st</sup> October 2019 by Navajeevan Trust Chairman Sri.P.UThomas. Sri.JustinThottil (President, Arppokkara Panchayath) Smt .RosilyTomichan( Vice President, Arppookkara Panchayath), Dr.Antony Thomas (Principal),Rev. Fr.Joby Joseph Mukalel(Vice Principal), Rev.Fr.JamesMullasserry(Principal, K.E School Mannanam), Rotary cure members, teachers of our college and volunteers were present. Cloth bags were also distributed to the students and teachers on that occasion.