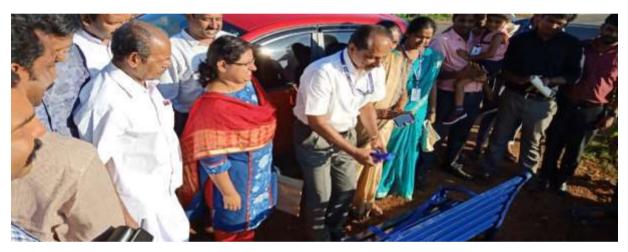

### 5. Chavarakkattu (ചാവറക്കാറ്റ്) – Vaarimuttam Beautification

Our volunteers undertook the cleaning of Vaarimuttam Lane as part of our Vaarimuttam beautification project. This innovative green initiative adopted by the K E College NSS unit was the development of Vaarimuttam view point, a wetland surrounded area in the Mannanam -Medical College Road near the College campus. This is a calm and serene place where the public can spend their leisure time enjoying the morning and evening weather. This stretch of road was cleaned and beautified by NSS volunteers by planting ornamental plants and fruit trees during the camp.Three garden benches were also positioned on the roadside under the shade trees which were sponsored by M/S State Bank of India, Mannanam, M/S JoscoJewellers, Kottayam and Rotary Club International, Kottayam Southern.

The spot was handed over to the panchayath on 1<sup>st</sup> October 2019 by Navajeevan Trust Chairman Sri.P.UThomas. Sri.JustinThottil (President, Arppokkara Panchayath) Smt .RosilyTomichan( Vice President, Arppookkara Panchayath), Dr.Antony Thomas (Principal),Rev. Fr.Joby Joseph Mukalel(Vice Principal), Rev.Fr.JamesMullasserry(Principal, K.E School Mannanam), Rotary cure members, teachers of our college and volunteers were present. Cloth bags were also distributed to the students and teachers on that occasion.