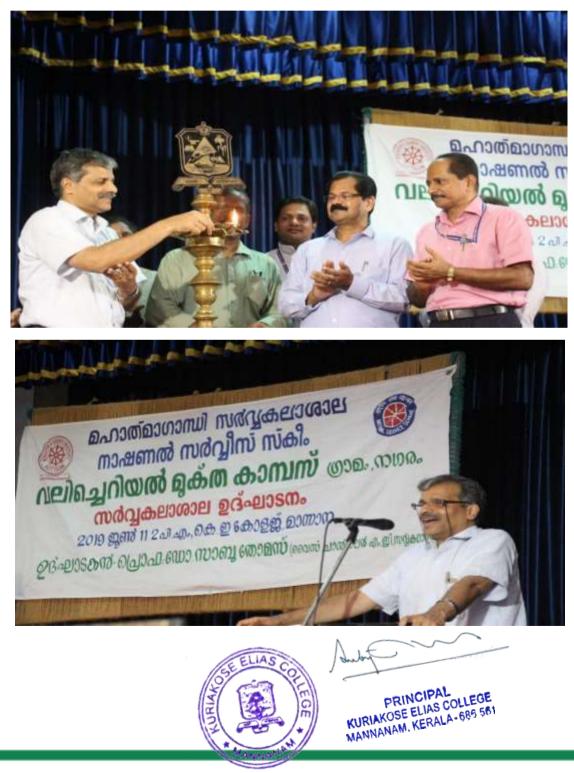

# **1. M G University Campus cleaning - Mass cleaning program at M G University**

To mark the occasion of the 150<sup>th</sup>Gandhijayanti, (Oct 2<sup>nd</sup>, 2019) 130 volunteers of NSS unit of K.E College, in collaboration with NSS unit of M.G University and B.K College Amalagiri, actively participated in a mass cleaning programme of the Mahatma Gandhi University campus, which was greatly appreciated. The cleaning programme was inaugurated by Dr. Sabu Thomas (Vice Chancellor, M.G University). M.G University N.S.S Coordinator gave leadership to the programme. The volunteers were divided into various groups and cleaned the different parts of M.G University Campus.