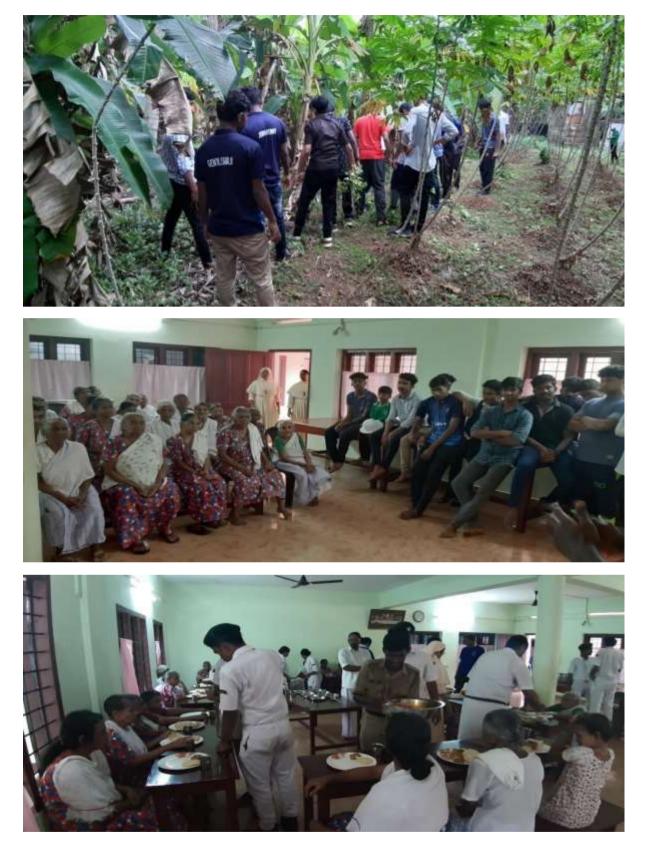

# 3. Cleanliness awareness campaign & survey at medical college Kottayam – seven day camp "Suvarnam 2019"

Our students got divided into various groups and conducted a cleanliness awareness programme and survey in the adopted village and the nearby areas of Medical College. The results of survey were discussed by the students and survey report was prepared.

One of the most challenging and unparalleled efforts undertaken by the NSS Unit during the seven days camp organised at Mannanam during the first week of **September 2019**, was to conduct a cleanliness survey and awareness campaign in Ward No. VIII of Arppookkara Panchayat. A household survey was conducted by distribution of questionnaires.Guidelines regarding waste management and waste disposal were also given. As a part of this venture a cleanliness survey of Kottayam Medical College Hospital was also completed and a detailed survey report was prepared.