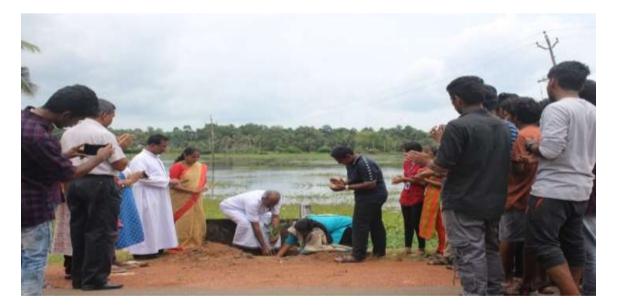

### 5. Chavarakkattu (ചാവറക്കാറ്റ്) – Vaarimuttam Beautification

Our volunteers undertook the cleaning of Vaarimuttam Lane as part of our Vaarimuttam beautification project. This innovative green initiative adopted by the K E College NSS unit was the development of Vaarimuttam view point, a wetland surrounded area in the Mannanam -Medical College Road near the College campus. This is a calm and serene place where the public can spend their leisure time enjoying the morning and evening weather. This stretch of road was cleaned and beautified by NSS volunteers by planting ornamental plants and fruit trees during the camp.Three garden benches were also positioned on the roadside under the shade trees which were sponsored by M/S State Bank of India, Mannanam, M/S JoscoJewellers, Kottayam and Rotary Club International, Kottayam Southern.

The spot was handed over to the panchayath on 1<sup>st</sup> October 2019 by Navajeevan Trust Chairman Sri.P.UThomas. Sri.JustinThottil (President, Arppokkara Panchayath) Smt .RosilyTomichan( Vice President, Arppookkara Panchayath), Dr.Antony Thomas (Principal),Rev. Fr.Joby Joseph Mukalel(Vice Principal), Rev.Fr.JamesMullasserry(Principal, K.E School Mannanam), Rotary cure members, teachers of our college and volunteers were present. Cloth bags were also distributed to the students and teachers on that occasion.