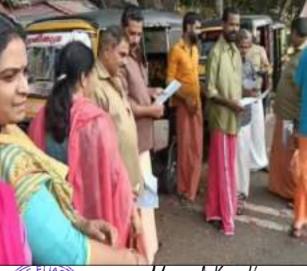

#### 1. Seed Distribution to Local People

With the objectives of creating a sustainable society, a Campaign for pesticide free vegetables is organized by the students of Department of Commerce under the auspices of Commerce Association and the students distributed vegetable seeds among the neighbouring community whereby the college is located. The students distributed around 200 seed packets in the village Mannanam on 7<sup>th</sup> March 2021 and created an awareness regarding the use of organic vegetables and prompted them to cultivate the vegetable plants at home. 50 students of the department of commerce have been actively involved in this programme.