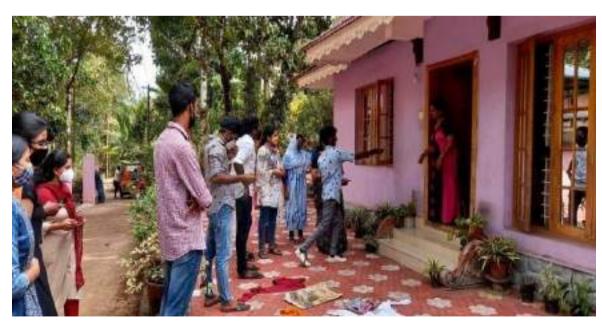

#### 1. Seed Distribution to Local People

With the objectives of creating a sustainable society, a Campaign for pesticide free vegetables is organized by the students of Department of Commerce under the auspices of Commerce Association and the students distributed vegetable seeds among the neighbouring community whereby the college is located. The students distributed around 200 seed packets in the village Mannanam on 7<sup>th</sup> March 2021 and created an awareness regarding the use of organic vegetables and prompted them to cultivate the vegetable plants at home. 50 students of the department of commerce have been actively involved in this programme.