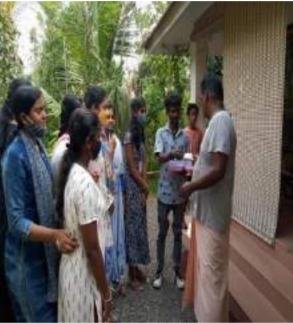

#### 1. Seed Distribution to Local People

With the objectives of creating a sustainable society, a Campaign for pesticide free vegetables is organized by the students of Department of Commerce under the auspices of Commerce Association and the students distributed vegetable seeds among the neighbouring community whereby the college is located. The students distributed around 200 seed packets in the village Mannanam on 7<sup>th</sup> March 2021 and created an awareness regarding the use of organic vegetables and prompted them to cultivate the vegetable plants at home. 50 students of the department of commerce have been actively involved in this programme.