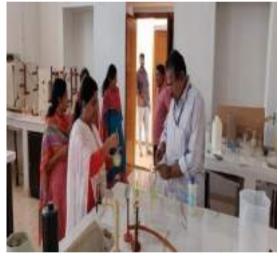

#### 1. Seed Distribution to Local People

With the objectives of creating a sustainable society, a Campaign for pesticide free vegetables is organized by the students of Department of Commerce under the auspices of Commerce Association and the students distributed vegetable seeds among the neighbouring community whereby the college is located. The students distributed around 200 seed packets in the village Mannanam on 7<sup>th</sup> March 2021 and created an awareness regarding the use of organic vegetables and prompted them to cultivate the vegetable plants at home. 50 students of the department of commerce have been actively involved in this programme.