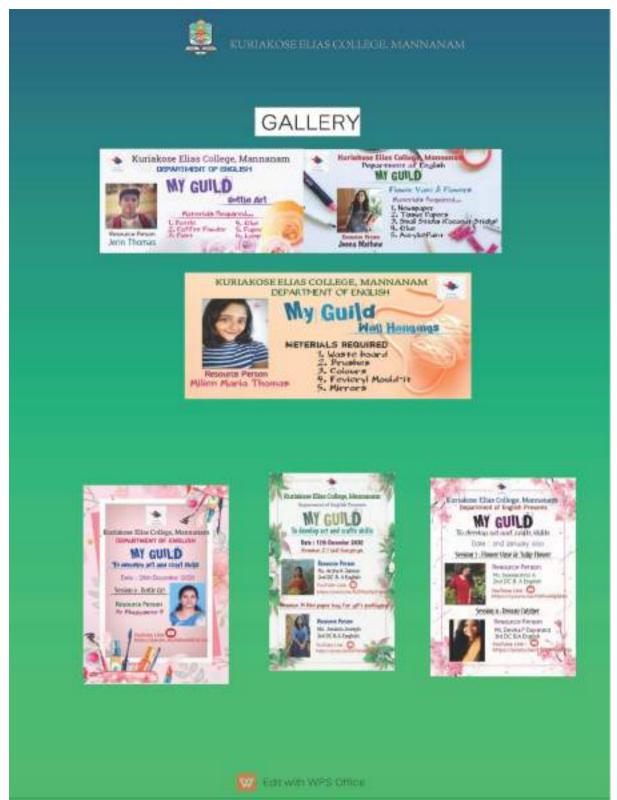

# KURIAKOSE ELIAS COLLEGE MANNANAM

Affiliated to Mahatma Gandhi University, Kottayam www.kecollege.ac.in | kecollegemnm@gmail.com

**Criterion - III** 

Research, Innovation and Extension

3.4: Extension and Outreach Activities