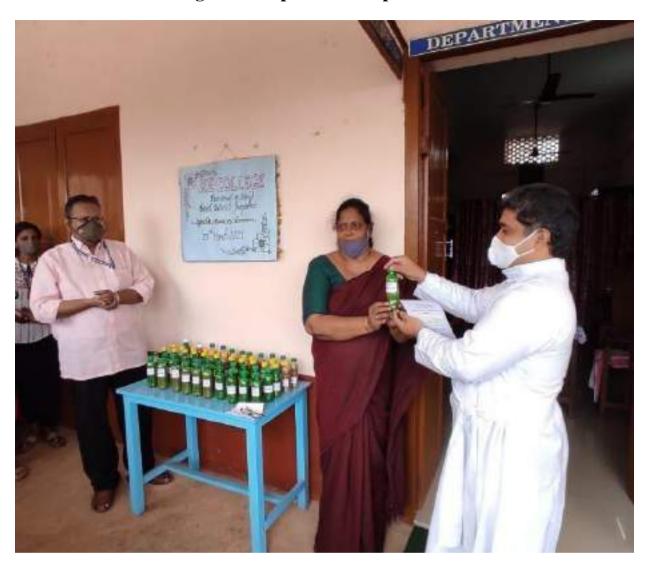

DC       | T 64      |
| 29  | Anjuly R            | 37-118 | III M De  | Barry-    |
| 29  | Grayadlary & Nair   | 38424  | I Di      | Granky    |
| 30  | Reshoni Ramesh      | 38109  | I PG      | Reshow    |
| 31  | Ann mury Cherian    | 37420  | TEMDO     | American  |
| 32  | ATH TR              | 38462  | I be      | ASTS      |
| 33  | Rong Philiph        | 38088  | I PG      | <u>Ru</u> |
| 34  | Gayathi . R. Nait   | 37897  | II'd DC   | 4         |
| 35  | Salva P Shayalan    | 38103  | 1 16      | Salmy     |
| 36  | Jayalakshni C       | 38157  | II P4     | Innty     |
| 37  | Megha. S.           | 37878  | II'm De   | M         |
|     | 0                   | -      |           |           |







#### 4. Social Outreach Program - Biopesticide Preparation and Distribution



On 23<sup>rd</sup> March 2021, students of the botany department took the initiative to prepare and distribute tobacco decoction in the neighborhood of the college, as a practical application of their curriculum. The prepared decoction was bottled in 100 used plastic bottles. This social outreach programme was inaugurated by Principal Dr. Brigit Paul. Vice Principal Fr Xavier Cheeramthara CMI felicitated the gathering. Student Representative Ms. Divya Binoy explained the importance of diverting to nature-friendly agricultural practices and the students pledged to popularise the use of biodegradable, eco-friendly fertilizers and pesticides. The decoction was distributed along with an instruction manual to 50 households around the college campus.



| SL.NO. | REG. NO      | NAME