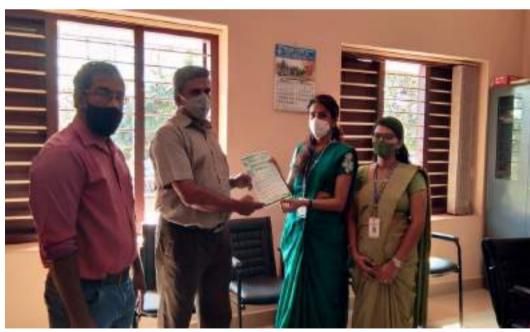

#### 1. Seed Distribution to Local People

With the objectives of creating a sustainable society, a Campaign for pesticide free vegetables is organized by the students of Department of Commerce under the auspices of Commerce Association and the students distributed vegetable seeds among the neighbouring community whereby the college is located. The students distributed around 200 seed packets in the village Mannanam on 7<sup>th</sup> March 2021 and created an awareness regarding the use of organic vegetables and prompted them to cultivate the vegetable plants at home. 50 students of the department of commerce have been actively involved in this programme.