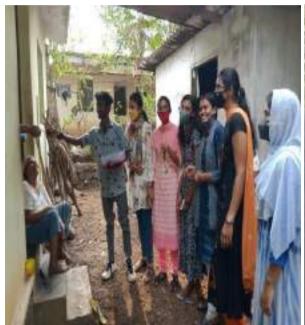

#### 1. Seed Distribution to Local People

With the objectives of creating a sustainable society, a Campaign for pesticide free vegetables is organized by the students of Department of Commerce under the auspices of Commerce Association and the students distributed vegetable seeds among the neighbouring community whereby the college is located. The students distributed around 200 seed packets in the village Mannanam on 7<sup>th</sup> March 2021 and created an awareness regarding the use of organic vegetables and prompted them to cultivate the vegetable plants at home. 50 students of the department of commerce have been actively involved in this programme.