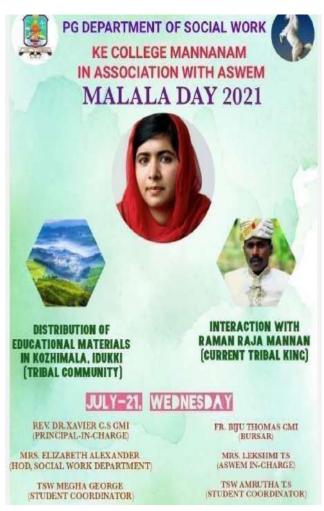

#### 4. Distribution of Educational Materials on Malala Day

As part of observing MALALA Day PG Department of Social Work, KE College Mannanam in association with ASWEM conducted a community programme for DistributingEducational materials in Kozhimala tribal community on 21st July 2021, Wednesday at 11:00pm. The

money for the study materials was raised through the One Notebook campaign organized by social work students. Children's magazines were also received in collaboration with Manorama. During the covid pandemic situation, a small group of teachers and students went to Kozhimalai and the student group interacted with Sri. Balan, who is the young king of Kozhimalai. Student Coordinators of the programme were TSW Amrutha TS and TSW Megha George.