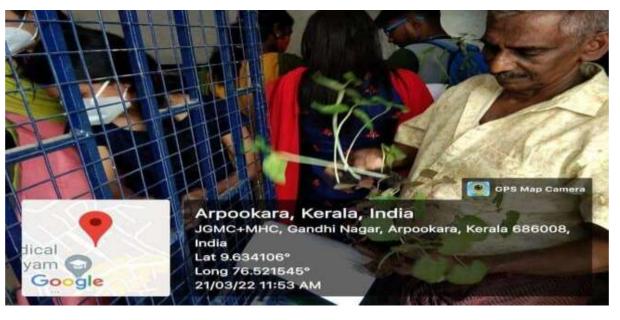

#### 2. Puthunampu – distribution of plant saplings

"Puthunampu" is an extension programme conducted by Bhoomitrasena Club in association with the Department of Botany, KE College, Mannanam as a part of "World Forestry Day Observation" on March 21st 2022. This programme was officially inaugurated by Shri. Biju Valiyamalayil (Athirampuzha Grama Panchayat President) who emphasized returning back to organic farming as the need of the hour. A set of 25 seedlings of 5 different vegetables was distributed to 50 households around college. A pamphlet of instructions on sowing and raising the vegetables were also distributed along with. The student members of Bhoomitrasena club also provided awareness on the importance of organic farming. Details of each household were also collected. A WhatsApp group created to address all the difficulties aroused during the growth of the plants. This group also served as a platform to update the status of vegetable seedlings.