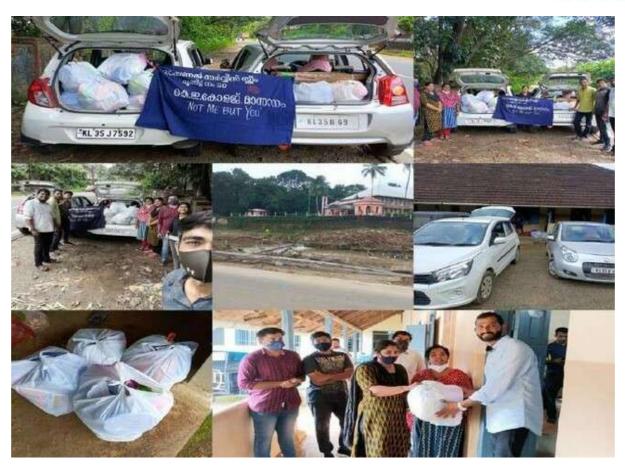

#### 2. Puthunampu – distribution of plant saplings

"Puthunampu" is an extension programme conducted by Bhoomitrasena Club in association with the Department of Botany, KE College, Mannanam as a part of "World Forestry Day Observation" on March 21st 2022. This programme was officially inaugurated by Shri. Biju Valiyamalayil (Athirampuzha Grama Panchayat President) who emphasized returning back to organic farming as the need of the hour. A set of 25 seedlings of 5 different vegetables was distributed to 50 households around college. A pamphlet of instructions on sowing and raising the vegetables were also distributed along with. The student members of Bhoomitrasena club also provided awareness on the importance of organic farming. Details of each household were also collected. A WhatsApp group created to address all the difficulties aroused during the growth of the plants. This group also served as a platform to update the status of vegetable seedlings.

30000

3

കെതു കോളജ് ഭൂമിത്രസേന ക്ലബും സസ്യശാസ്ത്ര വിഭാഗവും സംയുക്തമാ തി നടത്തുന്ന പുതുനാമ്പ് പദ്ധതി അതിരമ്പുഴ പഞ്ചായത്ത് പ്രസിഡന്റ് ബിജു വലിയമലയിൽ കോളജ് ബർസാർ ഫാ.ബിജു തോമസ് സിഎംഐകു പമ്പുക്കറിത്തൈകൾ നൽകി ഉദ്ഘാടനം ചെയ്യുന്നു.