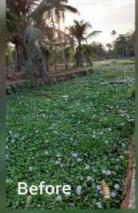

#### 2. Puthunampu – distribution of plant saplings

"Puthunampu" is an extension programme conducted by Bhoomitrasena Club in association with the Department of Botany, KE College, Mannanam as a part of "World Forestry Day Observation" on March 21st 2022. This programme was officially inaugurated by Shri. Biju Valiyamalayil (Athirampuzha Grama Panchayat President) who emphasized returning back to organic farming as the need of the hour. A set of 25 seedlings of 5 different vegetables was distributed to 50 households around college. A pamphlet of instructions on sowing and raising the vegetables were also distributed along with. The student members of Bhoomitrasena club also provided awareness on the importance of organic farming. Details of each household were also collected. A WhatsApp group created to address all the difficulties aroused during the growth of the plants. This group also served as a platform to update the status of vegetable seedlings.

30000

3

കെതു കോളജ് ഭൂമിത്രസേന ക്ലബും സസ്യശാസ്ത്ര വിഭാഗവും സംയുക്തമാ തി നടത്തുന്ന പുതുനാമ്പ് പദ്ധതി അതിരമ്പുഴ പഞ്ചായത്ത് പ്രസിഡന്റ് ബിജു വലിയമലയിൽ കോളജ് ബർസാർ ഫാ.ബിജു തോമസ് സിഎംഐകു പമ്പുക്കറിത്തൈകൾ നൽകി ഉദ്ഘാടനം ചെയ്യുന്നു.

## പച്ചക്കറിത്തെ വിതരണം

കോട്ടയം: ലോക വനദിനാചരണ ത്തോടനുബന്ധിച്ചു കെ.ഇ. കോ ളജ് ഭൂമിത്രസേന ക്ലബും സന്ധ്യ ശാസ്ത്ര വിഭാഗവും സംയുക്ത മായി പുതുനാമ്പ് എന്ന പേരിൽ എക്സ്റ്റൻഷൻ പ്രോഗ്രാം നട ത്തി. ഇതിനോടനുബന്ധിച്ചു സ മീപ്പ്രദേശത്തുള്ള വീടുകളിൽ സൗജന്യമായി പച്ചക്കറിത്തൈ കൾ വിതരണം ചെയ്തു.