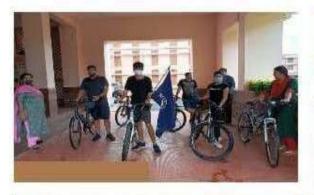

# EXTENSION ACTIVITIES CONDUCTED DURING THE ACADEMIC YEAR 2021-2022

| SI<br>No | Name of the Activity                                                                                              | Year of the<br>Activity | Supporting Document |
|----------|-------------------------------------------------------------------------------------------------------------------|-------------------------|---------------------|
| 1.       | Campus Outreach program on Energy Conservation (E-SMART)                                                          | 2022                    | 3                   |
| 2.       | Puthunampu – Distribution of plant saplings                                                                       | 2022                    | 6                   |
| 3.       | Review Writing, Slogan and Placard competition against drug abuse and illicit trafficking                         | 2021                    | 11                  |
| 4.       | Distribution of Educational Materials in Kozhimala<br>Tribal Community                                            | 2021                    | 12                  |
| 5.       | Online Photography Competition                                                                                    | 2021                    | 17                  |
| 6.       | Online Poster Competition                                                                                         | 2021                    | 19                  |
| 7.       | Training Parents of Lower Primary Schools in the locality                                                         | 2021                    | 24                  |
| 8.       | Awareness program for mothers – promoting breastfeeding                                                           | 2021                    | 24                  |
| 9.       | Flashmob at Nagampadom Bus stand and Railway station for AIDS awareness                                           | 2021                    | 26                  |
| 10.      | Training programme at Sathirthya Special School                                                                   | 2021                    | 29                  |
| 11.      | Mime on Drug addiction awareness, Personal Hygiene & Safety Measures against Corona Virus among Migrant labourers | 2021                    | 34                  |
| 12.      | Library Setting - St. Joseph's UP School Mannanam                                                                 | 2022                    | 35                  |
| 13.      | Mannanam Jetty –Chavara Kadavu Cleaning<br>Campaign                                                               | 2022                    | 37                  |
| 14.      | Flood relief activities at Koottikal and Mundakayam                                                               | 2021                    | 41                  |
| 15.      | Cleaning of classrooms and School campus at Sree<br>Narayana Vilasam Lower Primary School, Mannanam               | 2021                    | 42                  |
| 16.      | Cycle Rally to reduce the use of Motor Vehicles                                                                   | 2021                    | 45                  |
| 17.      | Anemia Campaign – webinar                                                                                         | 2021                    | ) //48              |