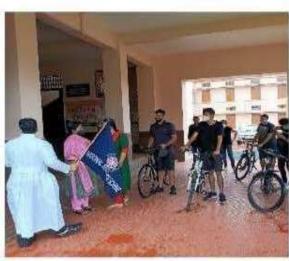

# EXTENSION ACTIVITIES CONDUCTED DURING THE ACADEMIC YEAR 2021-2022

| SI<br>No | Name of the Activity                                                                                              | Year of the<br>Activity | Supporting Document |
|----------|-------------------------------------------------------------------------------------------------------------------|-------------------------|---------------------|
| 1.       | Campus Outreach program on Energy Conservation (E-SMART)                                                          | 2022                    | 3                   |
| 2.       | Puthunampu – Distribution of plant saplings                                                                       | 2022                    | 6                   |
| 3.       | Review Writing, Slogan and Placard competition against drug abuse and illicit trafficking                         | 2021                    | 11                  |
| 4.       | Distribution of Educational Materials in Kozhimala<br>Tribal Community                                            | 2021                    | 12                  |
| 5.       | Online Photography Competition                                                                                    | 2021                    | 17                  |
| 6.       | Online Poster Competition                                                                                         | 2021                    | 19                  |
| 7.       | Training Parents of Lower Primary Schools in the locality                                                         | 2021                    | 24                  |
| 8.       | Awareness program for mothers – promoting breastfeeding                                                           | 2021                    | 24                  |
| 9.       | Flashmob at Nagampadom Bus stand and Railway station for AIDS awareness                                           | 2021                    | 26                  |
| 10.      | Training programme at Sathirthya Special School                                                                   | 2021                    | 29                  |
| 11.      | Mime on Drug addiction awareness, Personal Hygiene & Safety Measures against Corona Virus among Migrant labourers | 2021                    | 34                  |
| 12.      | Library Setting - St. Joseph's UP School Mannanam                                                                 | 2022                    | 35                  |
| 13.      | Mannanam Jetty –Chavara Kadavu Cleaning<br>Campaign                                                               | 2022                    | 37                  |
| 14.      | Flood relief activities at Koottikal and Mundakayam                                                               | 2021                    | 41                  |
| 15.      | Cleaning of classrooms and School campus at Sree<br>Narayana Vilasam Lower Primary School, Mannanam               | 2021                    | 42                  |
| 16.      | Cycle Rally to reduce the use of Motor Vehicles                                                                   | 2021                    | 45                  |
| 17.      | Anemia Campaign – webinar                                                                                         | 2021                    | ) //48              |