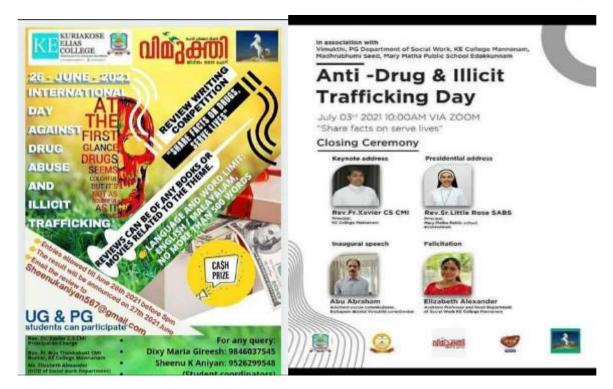

# 3. Review writing, Slogan and Placard competition, against Drug Abuse and Illicit Trafficking

By resolution 42/112 of 7 December 1987, the General Assembly decided to observe 26 June as the International Day against Drug Abuse and Illicit Trafficking as an expression of its determination to strengthen action and cooperation to achieve the goal of an international society free of drug abuse. The theme of the 2021 International Day Against Drug Abuse and Illicit Trafficking 'Share Facts On Drugs' Save Lives, aims at combating misinformation and promotes sharing the facts on drugs from health risks and solutions to tackle the world drug problem, to evidence-based prevention, treatment, and care. As part of this day, Social work department of Kuriakose Elias College Mannanam in association with Mary Matha Public school Edakkunnam, Mathrubhumi Seed and Vimukthi Kottayam had conducted Competitions on Review writing, quiz, placard and slogan competition on the topic "Share facts on drugs and save lives". The programme was coordinated by TSW Dixy Maria Gireeshand TSW Sheenu k Aniyan which was conducted through google meet on 26th June 2021 (10 a.m.). The programme was inaugurated by Mr Abu Abraham (Assistant excise commissioner, Kottayam district Vimukthi coordinator). The aim of the programme was to raise awareness about drug abuse and illicit trafficking among students and to prevent their use. About 112 people participated in the programme. Certificates were given to all the children who participated in the competitions.