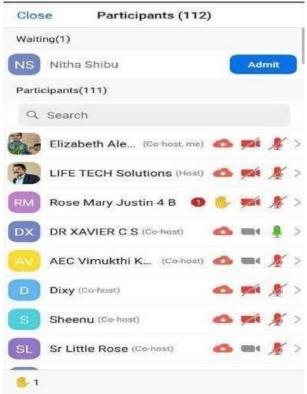

# 3. Review writing, Slogan and Placard competition, against Drug Abuse and Illicit Trafficking

By resolution 42/112 of 7 December 1987, the General Assembly decided to observe 26 June as the International Day against Drug Abuse and Illicit Trafficking as an expression of its determination to strengthen action and cooperation to achieve the goal of an international society free of drug abuse. The theme of the 2021 International Day Against Drug Abuse and Illicit Trafficking 'Share Facts On Drugs' Save Lives, aims at combating misinformation and promotes sharing the facts on drugs from health risks and solutions to tackle the world drug problem, to evidence-based prevention, treatment, and care. As part of this day, Social work department of Kuriakose Elias College Mannanam in association with Mary Matha Public school Edakkunnam, Mathrubhumi Seed and Vimukthi Kottayam had conducted Competitions on Review writing, quiz, placard and slogan competition on the topic "Share facts on drugs and save lives". The programme was coordinated by TSW Dixy Maria Gireeshand TSW Sheenu k Aniyan which was conducted through google meet on 26th June 2021 (10 a.m.). The programme was inaugurated by Mr Abu Abraham (Assistant excise commissioner, Kottayam district Vimukthi coordinator). The aim of the programme was to raise awareness about drug abuse and illicit trafficking among students and to prevent their use. About 112 people participated in the programme. Certificates were given to all the children who participated in the competitions.