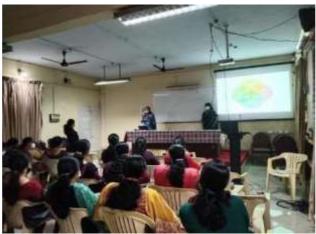

#### 1. Campus Outreach Programme on Energy Conservation (E-SMART)

Date of the event & Time: 20 th January 2022 at 2PM

Platform : offline (At St. Augustine Higher Secondary School, Karimkunnam)

Name of the event. : Making of the Best Energy Efficient Light Bulb - LED

Number of participants: 24

We people waste a lot of energy in our daily usage either by not turning the lights off when not in use or by utilizing old and inefficient appliances that consume large amount of energy or by not switching off the vehicle engine when the light is really long. Energy needs to be conserved not only to cut costs but also to preserve the resources for longer use.

For this, the Department of Physics with Applied Electronics and Department of Computer Applications in association with IEDC and IIC conducted one day workshop on "LED Bulb making", on 20 th January 2022 at 2PM at St. Augustine Higher Secondary School, Karimkunnam as an initiative for the conservation and preservation of energy and resources for longer use.

Mr. Anish Kumar P.S, Ms Sruthy S, Ms Sunu Ann Thomas, Mr Manu P Rajan Assistant Professors, Dept of physics with Applied Electronics, K.E College, Mannanam, conducted the workshop for the Electronics students. Around 24 students participated in the workshop.

The students were familiarized about the component of LED bulb and their assembly. The students made the LED bulb individually and made it a successful one. The teachers of K.E College, Mannanam handed over the LED bulbs assembled by the Electronics students to the principal of St. Augustine Higher Secondary School, Karimkunnam Mr. U.K Stephen to