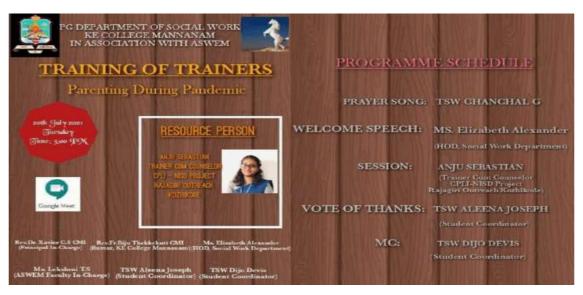

#### 8. Training of Trainers

On 18<sup>th</sup> July 2021, the Trainee Social Workers made a list of groups by including the details of respected schools and the allotted date of their programme.

On 20<sup>th</sup> July 2021, an online training session 'Training of Trainers' was conducted for training the Trainee Social Workers. The programme started at 3 pm with a prayer song by TSW Chanchal. G, followed by a welcome speech delivered by Ms. Elizabeth Alexander, head of the social work department. The main aim of the programme was to generate the knowledge andguidelines to train the parents about the importance of right parenting in a pandemic. The session was effectively handled by the Resource Person, Ms. Anju Sebastian (Trainer cum Counsellor, CPLI – NISD Project, Government of India). During the session, the resource

person clearly explained about the problems faced by the children, how to manage children in an effective way and also about how to improve their social skills. After the session, a vote of thanks was delivered by TSW Aleena Joseph. Finally, as a part of expressing our gratitude towards the resource person, a certificate of appreciation was delivered by the department head, Ms. Elizabeth Alexander. Thus the training programme ended at 4:15 pm.