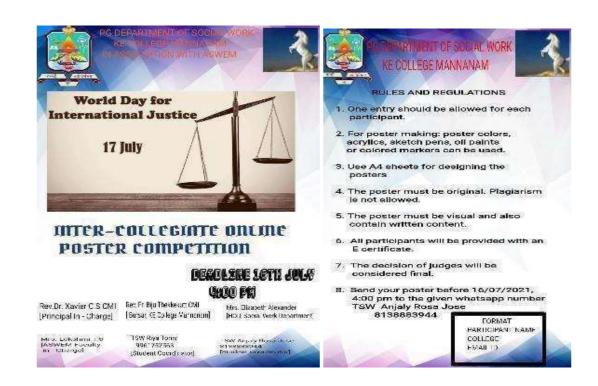

#### 6. Online Poster Competition on International Justice Day

World Day for International Justice is observed across the globe on July 17<sup>th</sup> every year to mark an emerging modern system of justice against international criminal acts. The theme forthe international criminal justice of the year is 'Social Justice in the Digital Economy' a timelytopic for the modern age where criminals are increasingly relying on advanced internet-basedmeans instead of traditional criminal tactics

As a part of observation of international justice Day TSW Anjaly Rosa Jose and TSW Riya Tomy had decided to conduct an intercollege online poster competition. TSWs had invited the students from different colleges to take part in this competition. The aim of the programme was to make people aware of the importance of this day. Rules and regulations were provided for the competition. All the participants strictly followed the rules. The deadline was till 15<sup>th</sup> July 2021. There were many entries in this competition. Out of which Chinnu k Joseph from

#### **Criterias of the Competition**

- 1. A group should consist of a maximum of two members.
- 2. Poster should be submitted in jpg format.
- 3. The poster content should be based on the theme.
- 4. The poster should be submitted on or before 15th July. The posters which submitted after the instructed time will be rejected.