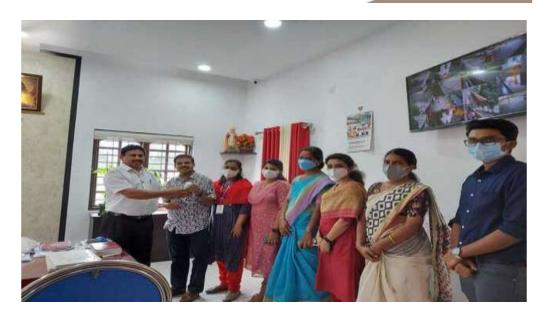

#### 2. Puthunampu – distribution of plant saplings

"Puthunampu" is an extension programme conducted by Bhoomitrasena Club in association with the Department of Botany, KE College, Mannanam as a part of "World Forestry Day Observation" on March 21st 2022. This programme was officially inaugurated by Shri. Biju Valiyamalayil (Athirampuzha Grama Panchayat President) who emphasized returning back to organic farming as the need of the hour. A set of 25 seedlings of 5 different vegetables was distributed to 50 households around college. A pamphlet of instructions on sowing and raising the vegetables were also distributed along with. The student members of Bhoomitrasena club also provided awareness on the importance of organic farming. Details of each household were also collected. A WhatsApp group created to address all the difficulties aroused during the growth of the plants. This group also served as a platform to update the status of vegetable seedlings.