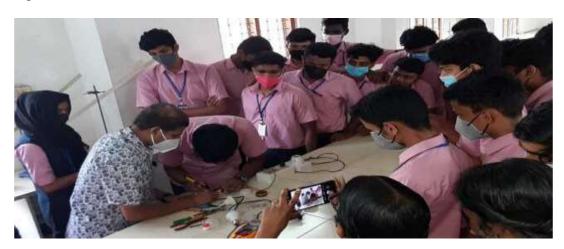

#### 1. Campus Outreach Programme on Energy Conservation (E-SMART)

Date of the event & Time: 20 th January 2022 at 2PM

Platform : offline (At St. Augustine Higher Secondary School, Karimkunnam)

Name of the event. : Making of the Best Energy Efficient Light Bulb - LED

For this, the Department of Physics with Applied Electronics and Department of Computer Applications in association with IEDC and IIC conducted one day workshop on "LED Bulb making", on 20 th January 2022 at 2PM at St. Augustine Higher Secondary School, Karimkunnam as an initiative for the conservation and preservation of energy and resources for longer use.

Mr. Anish Kumar P.S, Ms Sruthy S, Ms Sunu Ann Thomas, Mr Manu P Rajan Assistant Professors, Dept of physics with Applied Electronics, K.E College, Mannanam, conducted the workshop for the Electronics students. Around 24 students participated in the workshop.

The students were familiarized about the component of LED bulb and their assembly. The students made the LED bulb individually and made it a successful one. The teachers of K.E College, Mannanam handed over the LED bulbs assembled by the Electronics students to the principal of St. Augustine Higher Secondary School, Karimkunnam Mr. U.K Stephen to