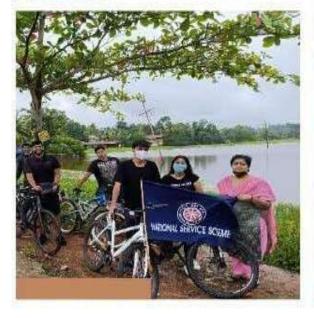

# EXTENSION ACTIVITIES CONDUCTED DURING THE ACADEMIC YEAR 2021-2022

| SI<br>No | Name of the Activity                                                                                              | Year of the<br>Activity | Supporting Document |
|----------|-------------------------------------------------------------------------------------------------------------------|-------------------------|---------------------|
| 1.       | Campus Outreach program on Energy Conservation (E-SMART)                                                          | 2022                    | 3                   |
| 2.       | Puthunampu – Distribution of plant saplings                                                                       | 2022                    | 6                   |
| 3.       | Review Writing, Slogan and Placard competition against drug abuse and illicit trafficking                         | 2021                    | 11                  |
| 4.       | Distribution of Educational Materials in Kozhimala<br>Tribal Community                                            | 2021                    | 12                  |
| 5.       | Online Photography Competition                                                                                    | 2021                    | 17                  |
| 6.       | Online Poster Competition                                                                                         | 2021                    | 19                  |
| 7.       | Training Parents of Lower Primary Schools in the locality                                                         | 2021                    | 24                  |
| 8.       | Awareness program for mothers – promoting breastfeeding                                                           | 2021                    | 24                  |
| 9.       | Flashmob at Nagampadom Bus stand and Railway station for AIDS awareness                                           | 2021                    | 26                  |
| 10.      | Training programme at Sathirthya Special School                                                                   | 2021                    | 29                  |
| 11.      | Mime on Drug addiction awareness, Personal Hygiene & Safety Measures against Corona Virus among Migrant labourers | 2021                    | 34                  |
| 12.      | Library Setting - St. Joseph's UP School Mannanam                                                                 | 2022                    | 35                  |
| 13.      | Mannanam Jetty –Chavara Kadavu Cleaning<br>Campaign                                                               | 2022                    | 37                  |
| 14.      | Flood relief activities at Koottikal and Mundakayam                                                               | 2021                    | 41                  |
| 15.      | Cleaning of classrooms and School campus at Sree<br>Narayana Vilasam Lower Primary School, Mannanam               | 2021                    | 42                  |
| 16.      | Cycle Rally to reduce the use of Motor Vehicles                                                                   | 2021                    | 45                  |
| 17.      | Anemia Campaign – webinar                                                                                         | 2021                    | ) //48              |