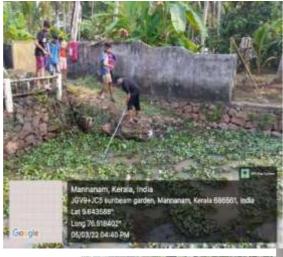

#### 2. Puthunampu – distribution of plant saplings

"Puthunampu" is an extension programme conducted by Bhoomitrasena Club in association with the Department of Botany, KE College, Mannanam as a part of "World Forestry Day Observation" on March 21st 2022. This programme was officially inaugurated by Shri. Biju Valiyamalayil (Athirampuzha Grama Panchayat President) who emphasized returning back to organic farming as the need of the hour. A set of 25 seedlings of 5 different vegetables was distributed to 50 households around college. A pamphlet of instructions on sowing and raising the vegetables were also distributed along with. The student members of Bhoomitrasena club also provided awareness on the importance of organic farming. Details of each household were also collected. A WhatsApp group created to address all the difficulties aroused during the growth of the plants. This group also served as a platform to update the status of vegetable seedlings.