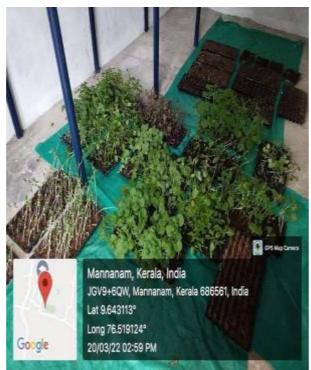

#### 2. Puthunampu – distribution of plant saplings

"Puthunampu" is an extension programme conducted by Bhoomitrasena Club in association with the Department of Botany, KE College, Mannanam as a part of "World Forestry Day Observation" on March 21st 2022. This programme was officially inaugurated by Shri. Biju Valiyamalayil (Athirampuzha Grama Panchayat President) who emphasized returning back to organic farming as the need of the hour. A set of 25 seedlings of 5 different vegetables was distributed to 50 households around college. A pamphlet of instructions on sowing and raising the vegetables were also distributed along with. The student members of Bhoomitrasena club also provided awareness on the importance of organic farming. Details of each household were also collected. A WhatsApp group created to address all the difficulties aroused during the growth of the plants. This group also served as a platform to update the status of vegetable seedlings.