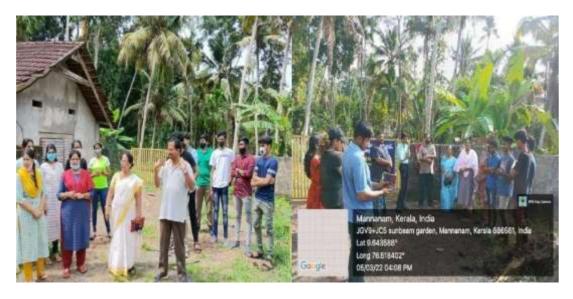

#### 2. Puthunampu – distribution of plant saplings

"Puthunampu" is an extension programme conducted by Bhoomitrasena Club in association with the Department of Botany, KE College, Mannanam as a part of "World Forestry Day Observation" on March 21st 2022. This programme was officially inaugurated by Shri. Biju Valiyamalayil (Athirampuzha Grama Panchayat President) who emphasized returning back to organic farming as the need of the hour. A set of 25 seedlings of 5 different vegetables was distributed to 50 households around college. A pamphlet of instructions on sowing and raising the vegetables were also distributed along with. The student members of Bhoomitrasena club also provided awareness on the importance of organic farming. Details of each household were also collected. A WhatsApp group created to address all the difficulties aroused during the growth of the plants. This group also served as a platform to update the status of vegetable seedlings.