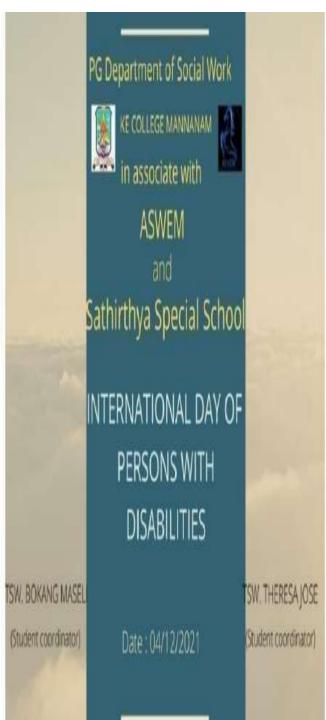

Balan speaks about the heritage and history of their village. TSW.Fr. Ligin Abrahamdelivered the vote of thanks.

# PG Department Of Social Work