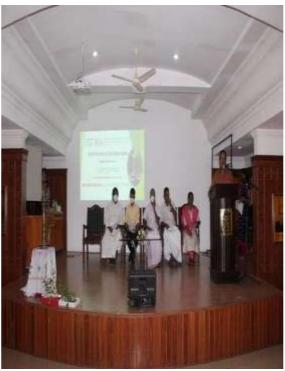

#### 2. Puthunampu – distribution of plant saplings

"Puthunampu" is an extension programme conducted by Bhoomitrasena Club in association with the Department of Botany, KE College, Mannanam as a part of "World Forestry Day Observation" on March 21st 2022. This programme was officially inaugurated by Shri. Biju Valiyamalayil (Athirampuzha Grama Panchayat President) who emphasized returning back to organic farming as the need of the hour. A set of 25 seedlings of 5 different vegetables was distributed to 50 households around college. A pamphlet of instructions on sowing and raising the vegetables were also distributed along with. The student members of Bhoomitrasena club also provided awareness on the importance of organic farming. Details of each household were also collected. A WhatsApp group created to address all the difficulties aroused during the growth of the plants. This group also served as a platform to update the status of vegetable seedlings.

അതിരമ്പുഴ പഞ്ചായത്ത് പ്ര

സിഡന്റ് ബിജു വലിയമലയിൽ ഉ ദ്ഘാടനം ചെയ്ത പതിപാടിയി ൽ കെ.ഇ. കോളജ് പ്രിൻസിപ്പൽ ഡോ. ഐസൻ വി. വഞ്ചിപ്പുര യ്ക്കൽ, പഞ്ചായത്ത് മെമ്പർ ഷാ ജി ജോസഫ്, കോളജ് ബർസാർ ഫാ. ബിജു തോമസ് സിഎംഐ, ഡോ. മാത്യൂസ് ടി. തെള്ളി, ഭൂമി ത്രസേന ഫാക്കൽറ്റി ഇൻ ചാർ ജ് പ്രഫ. ദീപ മേരി ജോസഫ് എ