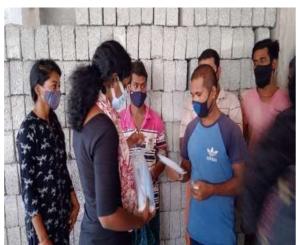

#### 4. Distribution of Educational Materials on Malala Day

As part of observing MALALA Day PG Department of Social Work, KE College Mannanam in association with ASWEM conducted a community programme for DistributingEducational materials in Kozhimala tribal community on 21st July 2021, Wednesday at 11:00pm. The

money for the study materials was raised through the One Notebook campaign organized by social work students. Children's magazines were also received in collaboration with Manorama. During the covid pandemic situation, a small group of teachers and students went to Kozhimalai and the student group interacted with Sri. Balan, who is the young king of Kozhimalai. Student Coordinators of the programme were TSW Amrutha TS and TSW Megha George.