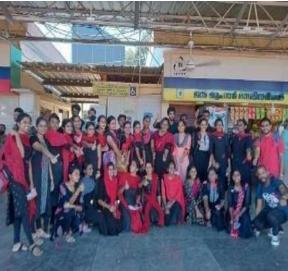

# 9. Flashmob at Nagampadom Bus bay and Railway station on AIDS awareness

PG Department of Social Work, KE College Mannanam in association with ASWEM and KSACS jointly organized a programme on World AIDS Day. The main aim of this programme was to create awareness among public about AIDS, The KSACS plays a pivotal role in the state's strategy in competing the HIV / AIDS epidemic, It is an autonomous society registered under the Charitable Societies Act, with its members known from all key government departments to ensure greater flexibility and more effective programme management. Its workis supervised by a governing body shared by the Chief Secretary of the State. KSACS was formed to implement the National AIDS Control Programme (NACP) in the state. It works under the International AIDS Organization which is a part of the Ministry of Health and Family Welfare of the Government of India. Post Graduate Department of Social Work KE college Mannanam

in association with ASWEM and the department of social work BCM College Kottayam jointly participated in the programme conducted by KSACS. TSW of KE College Mannanam conducted a flash mob at Nagambadom bus stand and railway station forraising awareness about AIDS. TSW of BCM College Kottayam conducted a street play at the railway station about how AIDS spread among people and also they gave awareness about the cause and symptom of disease. The aim of the programme was not only to give awareness about the disease but also to show the support to the people who are suffering withAIDS at 10:00 am, TSW reached Nagambadom bus stand. Kottayam Region project officer Mr. Anadhashivan addressed the programme. Migrant Project Manager KSACS Mr. Biju wasalso present .At 10:30 am TSW conducted a flash mob. As a part of generating awareness to the public TSW has participated in the AIDS testing campaign. around 12 p.m. TSW concluded the programme.