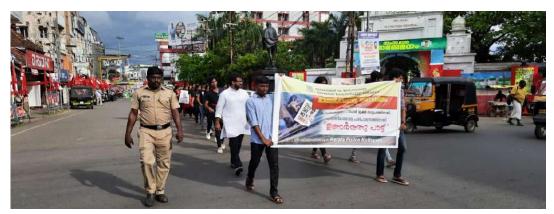

### 1. 'Unarthupattu' – Street Drama, Flash mob and Rally

As part of the anti-drug campaign for drug free society, in collaboration with Kerala Police, Psychology Department, K E College, Kottayam organized a street drama titled 'UNARTHUPAATTU' on 17-10- 2022 at Kottayam Nagampadam stand. Wake up song rally and awareness programs were held