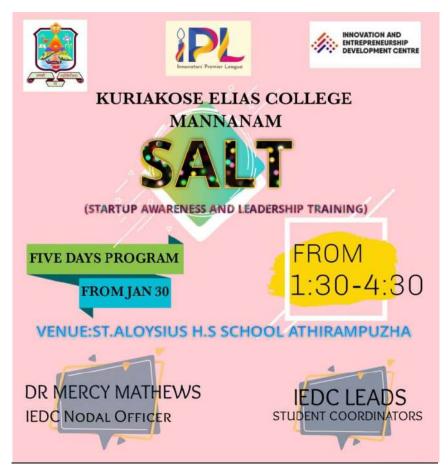

# EXTENSION ACTIVITIES CONDUCTED DURING THE ACADEMIC YEAR 2022-23

| Sl.<br>No | Name of the activity                                                            | Year of activity | Supporting documents |
|-----------|---------------------------------------------------------------------------------|------------------|----------------------|
| 1.        | 'Unarthupaattu' - Street drama, Flash mob and Rally                             | 2022             | 4                    |
| 2.        | Anti-Drugs Campaign                                                             | 2022             | 22                   |
| 3.        | Mentoring in Atal School                                                        | 2022             | 24                   |
| 4.        | Energy Conservation Awareness Programme at schools in Idukki District           | 2022             | 25                   |
| 5.        | Entrepreneurship fostering Program                                              | 2022             | 27                   |
| 6.        | Start-up awareness and leadership training program                              | 2023             | 30                   |
| 7.        | Awareness programme on water conservation                                       | 2023             | 32                   |
| 8.        | Cleaning campaign - Cleaning of St. Ephrem's, St. Joseph's, CMI Monastery roads | 2022             | 36                   |
| 9.        | Rally in Kottayam Town against superstitions                                    | 2022             | 42                   |
| 10.       | Flash mob at CMS College campus to promote legal awareness                      | 2022             | 43                   |
| 11.       | Awareness class on bad impact of plastics                                       | 2023             | 48                   |
| 12.       | Workshop on paper carry bag making                                              | 2023             | 50                   |