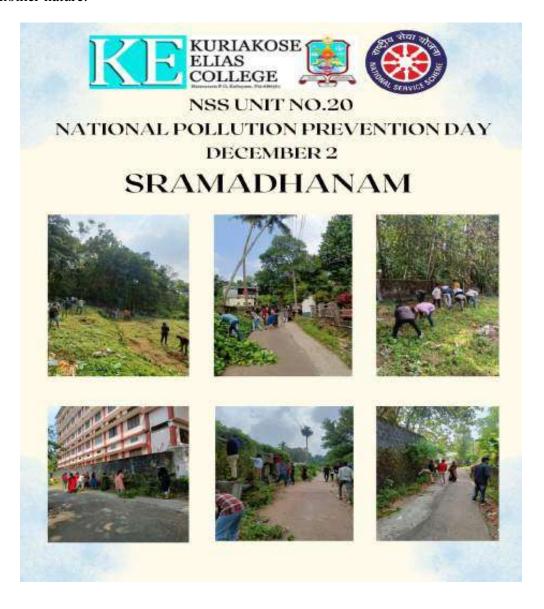

### Kuriakose Elias College, Mannanam

| 1.0 |                                                         | 2022 | 52 |
|-----|---------------------------------------------------------|------|----|
| 13. | Renovation of house - housing project                   | 2022 | 52 |
| 14. | Walk for Freedom                                        | 2022 | 56 |
| 15. | Workshop On "Large Scale Anti-Human Trafficking         | 2022 | 60 |
|     | Advocacy Methods & Best Practices"                      |      |    |
| 16. | Survey on Computer literacy and awareness               | 2023 | 62 |
| 17. | Microteaching for school students                       | 2023 | 65 |
| 18. | Awareness program on online payment apps among local    | 2023 | 68 |
|     | community.                                              |      |    |
| 19. | CDS Meeting on Drug Addiction Prevention                | 2022 | 70 |
| 20. | Aaghosh-2k22 (Onam Celebration For Senior Citizens)     | 2022 | 72 |
| 21. | Helping Hands -Awareness class on drug addiction        | 2022 | 76 |
| 22. | Azadi Ka Amrit Mahotsav                                 | 2022 | 79 |
| 23. | Cleaning campaign at Children's Park of I.C.H hospital, | 2022 | 81 |
|     | 'Sramadhanam'                                           |      |    |
| 24. | Anti-Drug Campaign- Human Chain                         | 2022 | 85 |
| 25. | Awareness on Pollution Prevention on National Pollution | 2022 | 88 |
|     | Prevention Day                                          |      |    |
| 26. | 'Chavara Kadavu' Cleaning                               | 2023 | 91 |
| 27. | Awareness Programme on World Ozone Day                  | 2022 | 94 |
|     |                                                         |      |    |