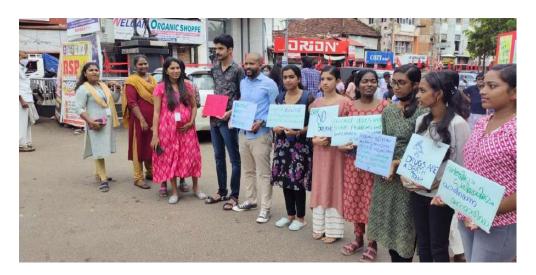

### 1. 'Unarthupattu' – Street Drama, Flash mob and Rally

As part of the anti-drug campaign for drug free society, in collaboration with Kerala Police, Psychology Department, K E College, Kottayam organized a street drama titled 'UNARTHUPAATTU' on 17-10- 2022 at Kottayam Nagampadam stand. Wake up song rally and awareness programs were held