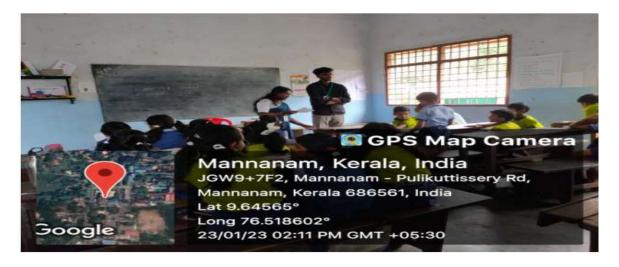

|                    | ANTI- NARCOTIC CELL                | GE MANNANAM<br>SAY GOOD BYE TO DRI<br>PARTICIPANTS | ugs            |
|--------------------|------------------------------------|----------------------------------------------------|----------------|
| NAME               | DEPARTMEN                          | Ţ                                                  | SIGNATURE      |
| Ancy Thampy        | Bsc Phys                           | ics Ide                                            | And .          |
| Navami kaishna     | *17                                | *11                                                | X R            |
| Dayel Manchor      | 11                                 | 77                                                 | · V            |
| Adarah K.S         | Est Chem                           | stry 3dc                                           | ages.          |
| Allein F. Muni     | 41                                 | 1)                                                 | Cox 2          |
| gofikeichman K     | .11                                |                                                    |                |
| Chair tom          | 11                                 | 1.3                                                |                |
| Househoe BY.       | ")                                 |                                                    | Ha:            |
| Phase homes JA     | *=                                 |                                                    | Am             |
| To an uchat        | ッ                                  |                                                    | <u> </u>       |
| Stephin Polluman   | B.Sc. Physic                       |                                                    | Sydin          |
| Novin Sai          | B-Sc Phy                           |                                                    | No             |
| Alen Absaran       | 1                                  |                                                    | adb            |
| Auryuthezh d-      | e it                               | " <                                                | Pont?          |
| Кілип Галта        | - tı                               | 3dl d                                              | Hoga 1234      |
| Aswarya A Nais     | BSC Chemists                       | y Ida A                                            | tight-         |
| Nidhamol Augustine | 1)                                 |                                                    | Nichter        |
| Sharon Matter      | 0                                  | and de                                             | of.            |
| Amalu Thomas       |                                    | zt de é                                            | Police -       |
| Arandhu Rajesh     | BSC Bstany                         |                                                    | Meul .         |
| DATE:              | Da. Aroju<br>Da. Aroju<br>Okogeamo | n Augustine<br>co-producator                       | and the second |