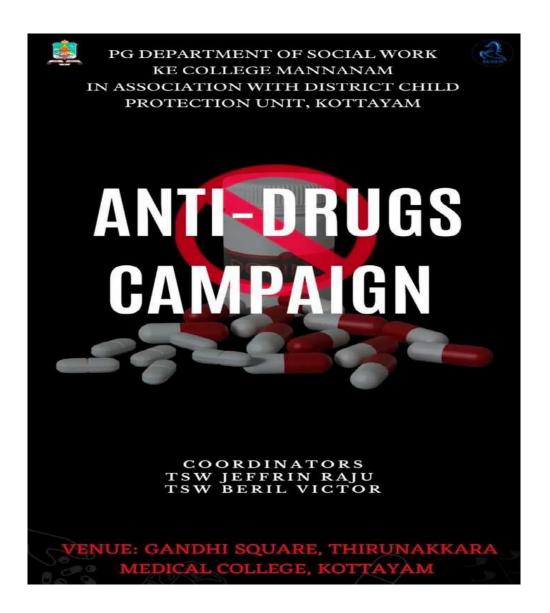

# EXTENSION ACTIVITIES CONDUCTED DURING THE ACADEMIC YEAR 2022-23

| Sl.<br>No | Name of the activity                                                            | Year of activity | Supporting documents |
|-----------|---------------------------------------------------------------------------------|------------------|----------------------|
| 1.        | 'Unarthupaattu' - Street drama, Flash mob and Rally                             | 2022             | 4                    |
| 2.        | Anti-Drugs Campaign                                                             | 2022             | 22                   |
| 3.        | Mentoring in Atal School                                                        | 2022             | 24                   |
| 4.        | Energy Conservation Awareness Programme at schools in Idukki District           | 2022             | 25                   |
| 5.        | Entrepreneurship fostering Program                                              | 2022             | 27                   |
| 6.        | Start-up awareness and leadership training program                              | 2023             | 30                   |
| 7.        | Awareness programme on water conservation                                       | 2023             | 32                   |
| 8.        | Cleaning campaign - Cleaning of St. Ephrem's, St. Joseph's, CMI Monastery roads | 2022             | 36                   |
| 9.        | Rally in Kottayam Town against superstitions                                    | 2022             | 42                   |
| 10.       | Flash mob at CMS College campus to promote legal awareness                      | 2022             | 43                   |
| 11.       | Awareness class on bad impact of plastics                                       | 2023             | 48                   |
| 12.       | Workshop on paper carry bag making                                              | 2023             | 50                   |