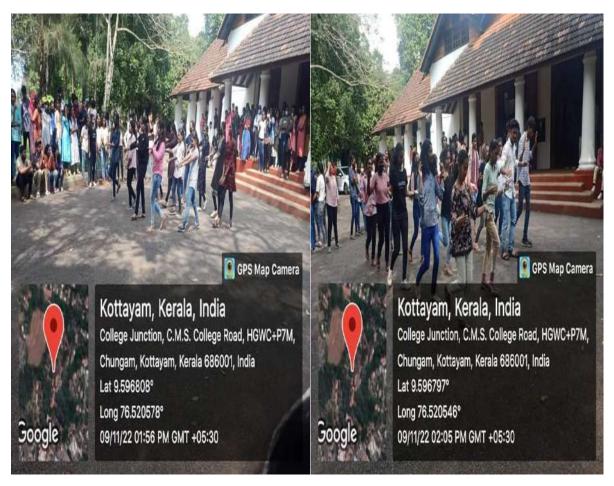

### 1. 'Unarthupattu' – Street Drama, Flash mob and Rally

As part of the anti-drug campaign for drug free society, in collaboration with Kerala Police, Psychology Department, K E College, Kottayam organized a street drama titled 'UNARTHUPAATTU' on 17-10- 2022 at Kottayam Nagampadam stand. Wake up song rally and awareness programs were held