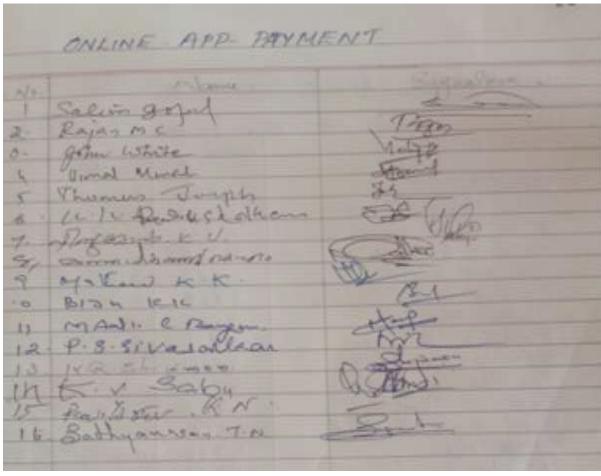

# Participation List

| Name                         | Admission<br>Number |
|------------------------------|---------------------|
| ALEN ABRAHAM ERANKARY        | 39375               |
| ANANYA N M                   | 39437               |
| ANNA RITA JIJO               | 39424               |
| BALU BAIJU                   | 39574               |
| BRITTO B VETTIKKATTIL        | 39473               |
| KARTHIKA S NAIR              | 39441               |
| KIRAN VARMA                  | 39470               |
| MISHEL SIBI                  | 39304               |
| PARVATHI R KUMAR             | 39298               |
| RAKESH SANTHOSH              | 39275               |
| STEPHIN RAJKUMAR             | 39374               |
| ADHITHYAKRISHNA C<br>PRAKASH | 39569               |
| AMAL TOM PRAKASH             | 39333               |
| AMRUTHESH A                  | 39568               |
| ATHIRA K R                   | 39237               |
| ATHIRA SOMAN                 | 39555               |
| BLESSY ROSE BENNY            | 39258               |
| CHRISTEENA SAJAN             | 39432               |
| DEVIKA SHAJU                 | 39268               |
| JAYAKRISHNAN D R             | 39571               |
| KARTHIKA PRASAD              | 39577               |
| LIDHYA SHILU                 | 39462               |
| NEVIN SAJI                   | 39457               |
| PARVATHY BIJU                | 39349               |
| SAILAKSHMI KS                | 39389               |
| SANDRA SABU                  | 39395               |
| SIDHARTH P PRADEEP           | 39542               |
| TREESA JOHN CONT OF          | 39472               |