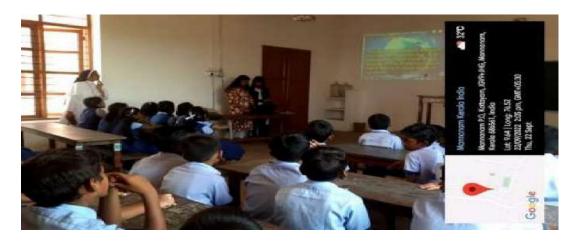

vi and Veena Gayathriof II BSc Zoology. Through PowerPoint presentations, children were apprised that ozone layer is anatural part of our atmosphere and shields earth from most of the sun's harmful ultraviolet radiations. UV rays can be very damaging for our planet- for plants, humans and animals all alike.

The students were also sensitised that as a result of ozone depletion there will be increase in earth temperature, melting of glaciers, cancerous disease and rise in the level of ocean and many more.

After the presentation, a short quiz was conducted. Active and energetic participation of students was observed throughout the session and quiz. On the whole it was a creative and interesting session, which enlightened the students and made them realise the seriousness of the situation.









| Sl No | Name of the Student | Admission No |
|-------|---------------------|--------------|
| 1     | Veena Gayathri      | 40106        |
| 2     | Ansa Benny          | 39729        |
| 3     | Archana S           | 40030        |
| 4     | Harisankar          | 39736        |
| 5     | V V Ratnam          | 40055        |

### 28. Awareness to Protect Environment

World environment day is celebrated annually on June 5th, to encourage awareness and action to protect the environment. This year the environment day celebrations was in association with the N.S.S units of M.G University, B.K College Amalagiri and Ettumaanoorappan College on 5th June 2022. The programme was inaugurated by Dr.Sabu Thomas, ViceChancellor, M.G University, by planting sapling in the biodiversity park of