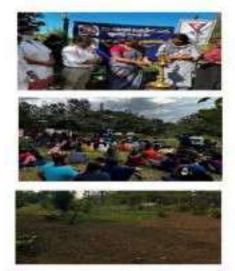

### 1. 'Unarthupattu' – Street Drama, Flash mob and Rally

As part of the anti-drug campaign for drug free society, in collaboration with Kerala Police, Psychology Department, K E College, Kottayam organized a street drama titled 'UNARTHUPAATTU' on 17-10- 2022 at Kottayam Nagampadam stand. Wake up song rally and awareness programs were held