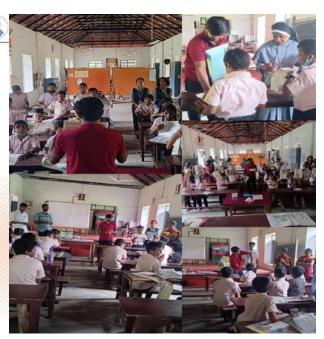

s, cloth carrying bags and stationary paper bags etc. The trainer was accompanied by the teaching and non-teaching staff of Holy Cross Special School, Mannackanad.

People with different abilities are capable of carrying out every task that a typical person can carry out; they have a unique way of doing everything. We are working on excluding exclusiveness and promoting inclusiveness to make a better tomorrow for them with the fragments of love and care









PG DEPARTMENT OF SOCIAL WORK PG DEPARTMENT OF SOCIAL WORK
K E COLLEGE, MANNANAM & ASWEM



# Workshop on Paper Carry Bag Making

Learn something new with us!



BIBIN JOHNSON

YOUNG ENTREPRENEUR HOLY CROSS SPECIAL SCHOOL, MANNACKANAD

ST. GREGORIOUS UP SCHOOL

64 JULY 2023 64,30PM - 03,30PM

DIVERSITY





ke.mswdpt@gmail.com







#### PG DEPARTMENT OF SOCIAL WORK

#### Participation List

Venue: St Guogenous CLP School

Program: Workshop on paper comy bag Date: On July 2023

| SLNo. | Name               | Signature  |
|-------|--------------------|------------|
| l.    | Affina Iliaha      | -k-        |
| 2     | Agnus Mary Johnson | de         |
| 3.    | Ahalya B Suresh    | Pulya      |
| 4.    | Ahalya sasi        | AR         |
| 5.    | Alfiya haroon      | Alge       |
| 6.    | Alka raju mohan    | Albe-      |
| 7,    | Amal joseph        | Statemple  |
| 8.    | Anjaly lalu        | Ash        |
| 9.    | Annmary k thomas   | Took House |
| 10.   | Archana shaji      | 9 GAK      |
| 11.   | Arunima es m       | (Re-       |
| 12.   | Beril v            | BI         |
| 13.   | Blessy shaji       | Blo