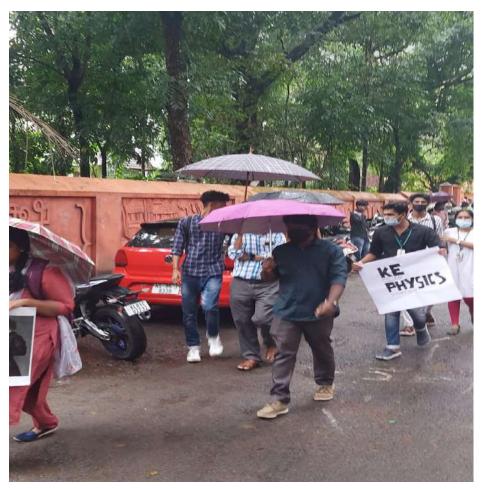

### 1. 'Unarthupattu' – Street Drama, Flash mob and Rally

As part of the anti-drug campaign for drug free society, in collaboration with Kerala Police, Psychology Department, K E College, Kottayam organized a street drama titled 'UNARTHUPAATTU' on 17-10- 2022 at Kottayam Nagampadam stand. Wake up song rally and awareness programs were held