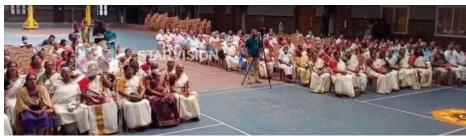

### 1. 'Unarthupattu' – Street Drama, Flash mob and Rally

As part of the anti-drug campaign for drug free society, in collaboration with Kerala Police, Psychology Department, K E College, Kottayam organized a street drama titled 'UNARTHUPAATTU' on 17-10- 2022 at Kottayam Nagampadam stand. Wake up song rally and awareness programs were held