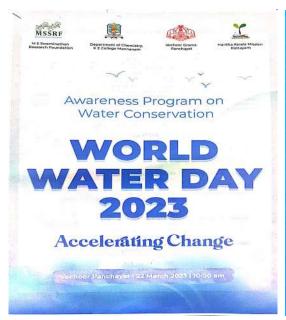

# EXTENSION ACTIVITIES CONDUCTED DURING THE ACADEMIC YEAR 2022-23

| Sl.<br>No | Name of the activity                                                            | Year of activity | Supporting documents |
|-----------|---------------------------------------------------------------------------------|------------------|----------------------|
| 1.        | 'Unarthupaattu' - Street drama, Flash mob and Rally                             | 2022             | 4                    |
| 2.        | Anti-Drugs Campaign                                                             | 2022             | 22                   |
| 3.        | Mentoring in Atal School                                                        | 2022             | 24                   |
| 4.        | Energy Conservation Awareness Programme at schools in Idukki District           | 2022             | 25                   |
| 5.        | Entrepreneurship fostering Program                                              | 2022             | 27                   |
| 6.        | Start-up awareness and leadership training program                              | 2023             | 30                   |
| 7.        | Awareness programme on water conservation                                       | 2023             | 32                   |
| 8.        | Cleaning campaign - Cleaning of St. Ephrem's, St. Joseph's, CMI Monastery roads | 2022             | 36                   |
| 9.        | Rally in Kottayam Town against superstitions                                    | 2022             | 42                   |
| 10.       | Flash mob at CMS College campus to promote legal awareness                      | 2022             | 43                   |
| 11.       | Awareness class on bad impact of plastics                                       | 2023             | 48                   |
| 12.       | Workshop on paper carry bag making                                              | 2023             | 50                   |