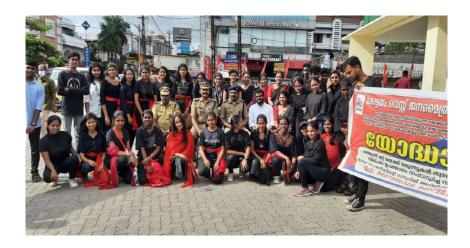

### 1. 'Unarthupattu' – Street Drama, Flash mob and Rally

As part of the anti-drug campaign for drug free society, in collaboration with Kerala Police, Psychology Department, K E College, Kottayam organized a street drama titled 'UNARTHUPAATTU' on 17-10- 2022 at Kottayam Nagampadam stand. Wake up song rally and awareness programs were held