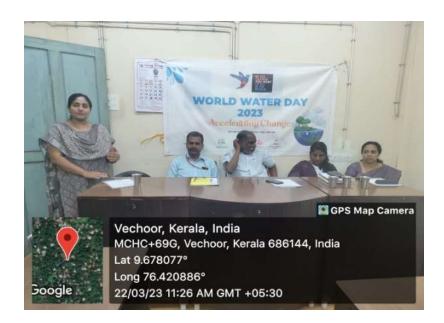

# EXTENSION ACTIVITIES CONDUCTED DURING THE ACADEMIC YEAR 2022-23

| Sl.<br>No | Name of the activity                                                            | Year of activity | Supporting documents |
|-----------|---------------------------------------------------------------------------------|------------------|----------------------|
| 1.        | 'Unarthupaattu' - Street drama, Flash mob and Rally                             | 2022             | 4                    |
| 2.        | Anti-Drugs Campaign                                                             | 2022             | 22                   |
| 3.        | Mentoring in Atal School                                                        | 2022             | 24                   |
| 4.        | Energy Conservation Awareness Programme at schools in Idukki District           | 2022             | 25                   |
| 5.        | Entrepreneurship fostering Program                                              | 2022             | 27                   |
| 6.        | Start-up awareness and leadership training program                              | 2023             | 30                   |
| 7.        | Awareness programme on water conservation                                       | 2023             | 32                   |
| 8.        | Cleaning campaign - Cleaning of St. Ephrem's, St. Joseph's, CMI Monastery roads | 2022             | 36                   |
| 9.        | Rally in Kottayam Town against superstitions                                    | 2022             | 42                   |
| 10.       | Flash mob at CMS College campus to promote legal awareness                      | 2022             | 43                   |
| 11.       | Awareness class on bad impact of plastics                                       | 2023             | 48                   |
| 12.       | Workshop on paper carry bag making                                              | 2023             | 50                   |