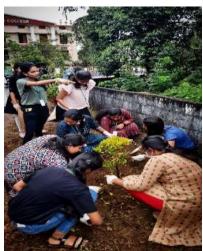

rea of cleaning was from the front gate of the college to the front of Pope John hostel.

Students as well as teachers took part in this campaign. Gloves, as well as equipment, were provided to the students. As the quote suggests "A little effort makes a huge difference", students and teachers toiled hard to clean the surroundings. Students were set as groups and focused on certain areas to clean. Each group was subdivided and each sub-group were to pick papers and plastic, respectively to segregate the waste for easy disposal. Refreshments were handed out to everyone after the cleaning and everyone bid adieu after clicking a picture together as a group.

OUTCOME - The cleaning campaign was very systematic and went smoothly and was successful in completing it and cleaning the area.

















Prof. (Dr.) Ison V. Vanchipurackal Principal Kuriakose Elias College, Mannanam Mannanam P.O., Kottayam-686 561







# PARTICIPANT LIST

# **THIRD YEARS**

| SL.NO | ADM.NO | NAME             |
|-------|--------|------------------|
| 1     | 20951  | Amala Anns Shaji |
| 2     | 20952  | Amgitha G.       |
| 3     | 20953  | Aswany Joy       |
| 4     | 20954  | Evaan Shibu      |
| 5     | 20955  | Jesly N. Jaymon  |
| 6     | 20956  | Juel George      |
| 7     | 20957  | Kavya Harikumar  |
| 8     | 20958  | Linta Varkey     |
| 9     | 20959  | Lydia Biju       |
| 10    | 20960  | Minu Krishnan    |







# Kuriakose Elias College, Mannanam



| 11 | 20961 | Niranjana                 |
|----|-------|---------------------------|
| 12 | 20962 | Rinu John                 |
|