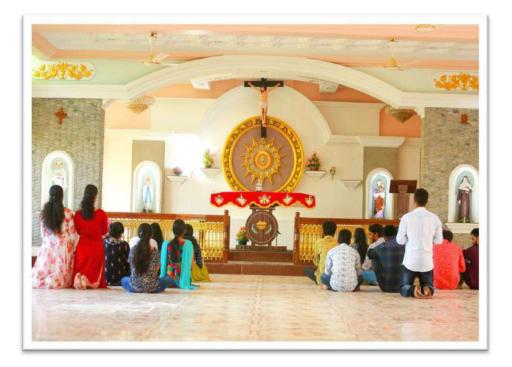

# **Facilities for Mental Well-being**

College provides the following facilities for the mental well-being of our students and staffs.

- Yoga
- College Chapel
- Counselling facility
- Various parks

## **COLLEGE CHAPEL**