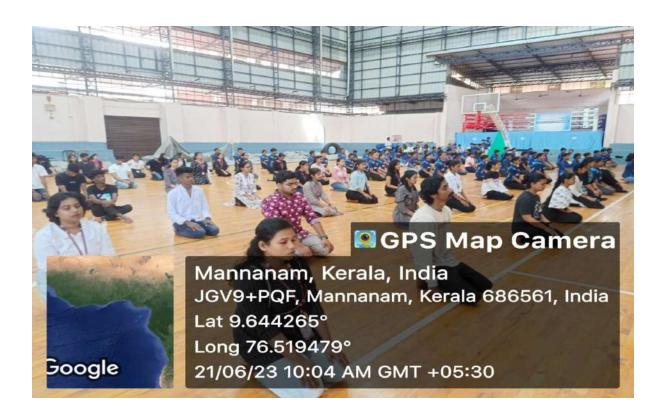

# **Facilities for Mental Well-being**

College provides the following facilities for the mental well-being of our students and staffs.

- Yoga
- College Chapel
- Counselling facility
- Various parks

#### YOGA