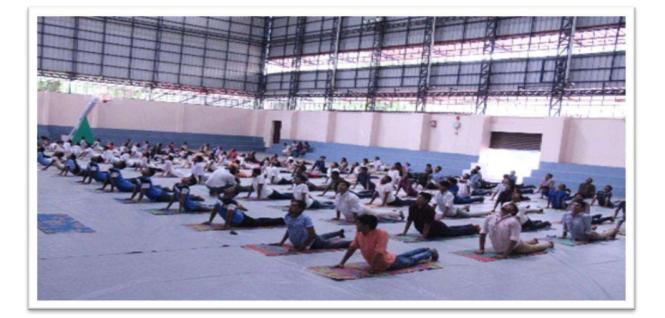

| 12 x 12 m    |
|        |                                                         | Diameter     |
| 7      | Handball Court                                          | 40 m x 20 m  |
|        |                                                         | 800 sq. m    |
| 8      | Kabaddi Court                                           | 12.5 m x 10m |
|        |                                                         | 125 sq. m    |
| 9      | Kho- Kho Court                                          | 29 m x 16 m  |



#### **MEN'S SPORTS HOSTEL**

Sports hostels under the aegis of the Sports Council of Kerala are also functioning in the campus.





#### MULTI PURPOSE INDOOR SPORTS STADIUM





### **BASKET BALL**



### VOLLEYBALL



**CRITERION 4.1.1. Sports Facility** 





## YOGA







#### BADMINTON



## **BASKETBALL COURT**









Basketball Team

### **BADMINTON COURT**







#### **MULTI-GYM**





# **MULTI PURPOSE GROUND**

#### **VOLLEYBALL COURT**



TRACK











#### **CRICKET TEAM**



#### **YOGA TEAM**





# **TEAM SELECTION PROCESS**



**VOLLEY BALL TEAM** 





## **SPOTRS DAY EVENTS**



# **K. E Trophy Cricket Tournament**









# TUG OF WAR





# **OLYMPIC DAY CELEBRATIONS**







**STAFF CRICKET TEAM** 





Prof. (Dr.) Ison V. Vanchipurackal

KURIAKOSE ELIAS COLLEGE MANNANAM, KERALA-686 561