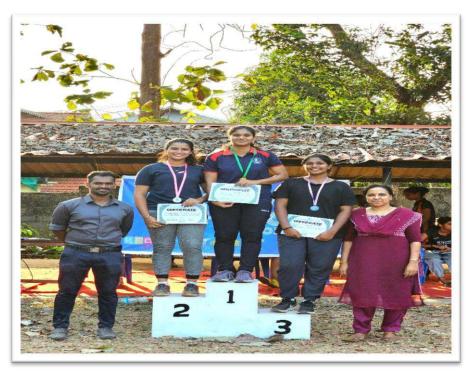

| 12.5 m x 10m |
|        |                                                         | 125 sq. m    |
| 9      | Kho- Kho Court                                          | 29 m x 16 m  |



#### **MEN'S SPORTS HOSTEL**

Sports hostels under the aegis of the Sports Council of Kerala are also functioning in the campus.





#### MULTI PURPOSE INDOOR SPORTS STADIUM





### **BASKET BALL**



### VOLLEYBALL



**CRITERION 4.1.1. Sports Facility** 





## YOGA







#### BADMINTON



## **BASKETBALL COURT**









Basketball Team

### **BADMINTON COURT**







#### **MULTI-GYM**





# **MULTI PURPOSE GROUND**

#### **VOLLEYBALL COURT**



TRACK











#### **CRICKET TEAM**



#### **YOGA TEAM**





# **TEAM SELECTION PROCESS**



**VOLLEY BALL TEAM** 





## **SPOTRS DAY EVENTS**



# **K. E Trophy Cricket Tournament**









# TUG OF WAR





# **OLYMPIC DAY CELEBRATIONS**







**STAFF CRICKET TEAM** 





Prof. (Dr.) Ison V. Vanchipurackal

KURIAKOSE ELIAS COLLEGE MANNANAM, KERALA-686 561