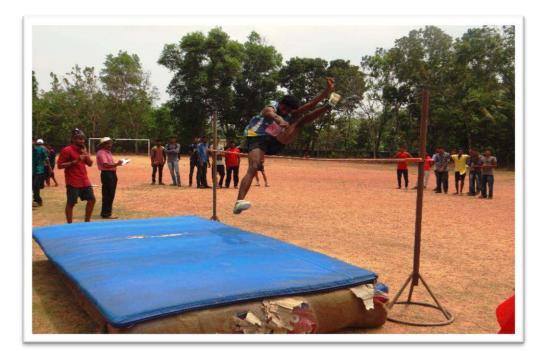

| 800 sq. m    |
| 8      | Kabaddi Court                                           | 12.5 m x 10m |
|        |                                                         | 125 sq. m    |
| 9      | Kho- Kho Court                                          | 29 m x 16 m  |



#### **MEN'S SPORTS HOSTEL**

Sports hostels under the aegis of the Sports Council of Kerala are also functioning in the campus.





#### MULTI PURPOSE INDOOR SPORTS STADIUM





### **BASKET BALL**



### VOLLEYBALL



**CRITERION 4.1.1. Sports Facility** 





## YOGA







#### BADMINTON



## **BASKETBALL COURT**









Basketball Team

### **BADMINTON COURT**







#### **MULTI-GYM**





# **MULTI PURPOSE GROUND**

#### **VOLLEYBALL COURT**



TRACK











#### **CRICKET TEAM**



#### **YOGA TEAM**





# **TEAM SELECTION PROCESS**



**VOLLEY BALL TEAM** 





## **SPOTRS DAY EVENTS**



# **K. E Trophy Cricket Tournament**









# TUG OF WAR





# **OLYMPIC DAY CELEBRATIONS**







**STAFF CRICKET TEAM** 





Prof. (Dr.) Ison V. Vanchipurackal

KURIAKOSE ELIAS COLLEGE MANNANAM, KERALA-686 561