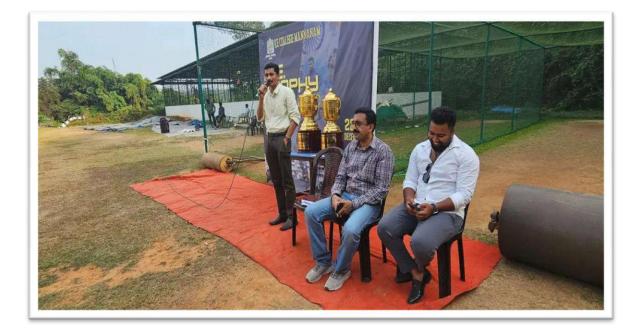

| 125 sq. m    |
| 9      | Kho- Kho Court                                          | 29 m x 16 m  |



#### **MEN'S SPORTS HOSTEL**

Sports hostels under the aegis of the Sports Council of Kerala are also functioning in the campus.





#### MULTI PURPOSE INDOOR SPORTS STADIUM





### **BASKET BALL**



### VOLLEYBALL



**CRITERION 4.1.1. Sports Facility** 





## YOGA







#### BADMINTON



## **BASKETBALL COURT**









Basketball Team

### **BADMINTON COURT**







#### **MULTI-GYM**





# **MULTI PURPOSE GROUND**

#### **VOLLEYBALL COURT**



TRACK











#### **CRICKET TEAM**



#### **YOGA TEAM**





# **TEAM SELECTION PROCESS**



**VOLLEY BALL TEAM** 





## **SPOTRS DAY EVENTS**



# **K. E Trophy Cricket Tournament**









# TUG OF WAR





# **OLYMPIC DAY CELEBRATIONS**







**STAFF CRICKET TEAM** 





Prof. (Dr.) Ison V. Vanchipurackal

KURIAKOSE ELIAS COLLEGE MANNANAM, KERALA-686 561