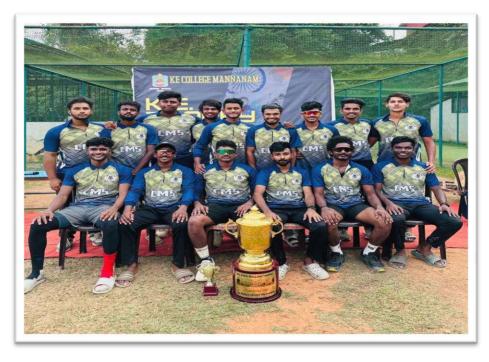

| 125 sq. m    |
| 9      | Kho- Kho Court                                          | 29 m x 16 m  |



#### **MEN'S SPORTS HOSTEL**

Sports hostels under the aegis of the Sports Council of Kerala are also functioning in the campus.





#### MULTI PURPOSE INDOOR SPORTS STADIUM





### **BASKET BALL**



### VOLLEYBALL



**CRITERION 4.1.1. Sports Facility** 





## YOGA







#### BADMINTON



## **BASKETBALL COURT**









Basketball Team

### **BADMINTON COURT**







#### **MULTI-GYM**





# **MULTI PURPOSE GROUND**

#### **VOLLEYBALL COURT**



TRACK











#### **CRICKET TEAM**



#### **YOGA TEAM**





# **TEAM SELECTION PROCESS**



**VOLLEY BALL TEAM** 





## **SPOTRS DAY EVENTS**



# **K. E Trophy Cricket Tournament**









# TUG OF WAR





# **OLYMPIC DAY CELEBRATIONS**







**STAFF CRICKET TEAM** 





Prof. (Dr.) Ison V. Vanchipurackal

KURIAKOSE ELIAS COLLEGE MANNANAM, KERALA-686 561