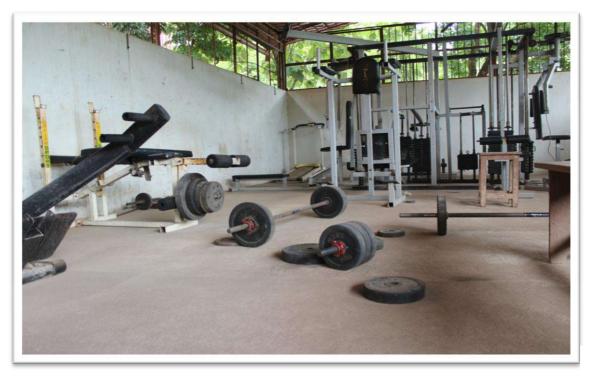

ourt                                          | 40 m x 20 m  |
|        |                                                         | 800 sq. m    |
| 8      | Kabaddi Court                                           | 12.5 m x 10m |
|        |                                                         | 125 sq. m    |
| 9      | Kho- Kho Court                                          | 29 m x 16 m  |



#### **MEN'S SPORTS HOSTEL**

Sports hostels under the aegis of the Sports Council of Kerala are also functioning in the campus.





#### MULTI PURPOSE INDOOR SPORTS STADIUM





### **BASKET BALL**



### VOLLEYBALL



**CRITERION 4.1.1. Sports Facility** 





## YOGA







#### BADMINTON



## **BASKETBALL COURT**









Basketball Team

### **BADMINTON COURT**







#### **MULTI-GYM**





# **MULTI PURPOSE GROUND**

#### **VOLLEYBALL COURT**



TRACK











#### **CRICKET TEAM**



#### **YOGA TEAM**





# **TEAM SELECTION PROCESS**



**VOLLEY BALL TEAM** 





## **SPOTRS DAY EVENTS**



# **K. E Trophy Cricket Tournament**









# TUG OF WAR





# **OLYMPIC DAY CELEBRATIONS**







**STAFF CRICKET TEAM** 





Prof. (Dr.) Ison V. Vanchipurackal

KURIAKOSE ELIAS COLLEGE MANNANAM, KERALA-686 561