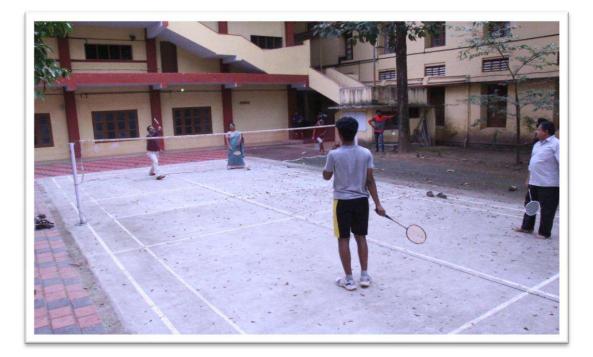

| 7      | Handball Court                                          | 40 m x 20 m  |
|        |                                                         | 800 sq. m    |
| 8      | Kabaddi Court                                           | 12.5 m x 10m |
|        |                                                         | 125 sq. m    |
| 9      | Kho- Kho Court                                          | 29 m x 16 m  |



#### **MEN'S SPORTS HOSTEL**

Sports hostels under the aegis of the Sports Council of Kerala are also functioning in the campus.





#### MULTI PURPOSE INDOOR SPORTS STADIUM





### **BASKET BALL**



### VOLLEYBALL



**CRITERION 4.1.1. Sports Facility** 





## YOGA







#### BADMINTON



## **BASKETBALL COURT**









Basketball Team

### **BADMINTON COURT**







#### **MULTI-GYM**





# **MULTI PURPOSE GROUND**

#### **VOLLEYBALL COURT**



TRACK











#### **CRICKET TEAM**



#### **YOGA TEAM**





# **TEAM SELECTION PROCESS**



**VOLLEY BALL TEAM** 





## **SPOTRS DAY EVENTS**



# **K. E Trophy Cricket Tournament**









# TUG OF WAR





# **OLYMPIC DAY CELEBRATIONS**







**STAFF CRICKET TEAM** 





Prof. (Dr.) Ison V. Vanchipurackal

KURIAKOSE ELIAS COLLEGE MANNANAM, KERALA-686 561