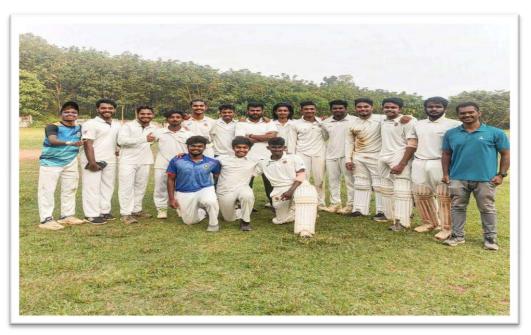

| 800 sq. m    |
| 8      | Kabaddi Court                                           | 12.5 m x 10m |
|        |                                                         | 125 sq. m    |
| 9      | Kho- Kho Court                                          | 29 m x 16 m  |



#### **MEN'S SPORTS HOSTEL**

Sports hostels under the aegis of the Sports Council of Kerala are also functioning in the campus.





#### MULTI PURPOSE INDOOR SPORTS STADIUM





### **BASKET BALL**



### VOLLEYBALL



**CRITERION 4.1.1. Sports Facility** 





## YOGA







#### BADMINTON



## **BASKETBALL COURT**









Basketball Team

### **BADMINTON COURT**







#### **MULTI-GYM**





# **MULTI PURPOSE GROUND**

#### **VOLLEYBALL COURT**



TRACK











#### **CRICKET TEAM**



#### **YOGA TEAM**





# **TEAM SELECTION PROCESS**



**VOLLEY BALL TEAM** 





## **SPOTRS DAY EVENTS**



# **K. E Trophy Cricket Tournament**









# TUG OF WAR





# **OLYMPIC DAY CELEBRATIONS**







**STAFF CRICKET TEAM** 





Prof. (Dr.) Ison V. Vanchipurackal

KURIAKOSE ELIAS COLLEGE MANNANAM, KERALA-686 561