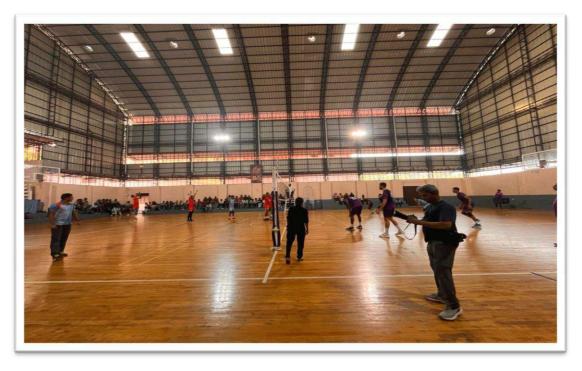

Wrestling Mat                                           | 12 x 12 m    |
|        |                                                         | Diameter     |
| 7      | Handball Court                                          | 40 m x 20 m  |
|        |                                                         | 800 sq. m    |
| 8      | Kabaddi Court                                           | 12.5 m x 10m |
|        |                                                         | 125 sq. m    |
| 9      | Kho- Kho Court                                          | 29 m x 16 m  |



#### **MEN'S SPORTS HOSTEL**

Sports hostels under the aegis of the Sports Council of Kerala are also functioning in the campus.





#### MULTI PURPOSE INDOOR SPORTS STADIUM





### **BASKET BALL**



### VOLLEYBALL



**CRITERION 4.1.1. Sports Facility** 





## YOGA







#### BADMINTON



## **BASKETBALL COURT**









Basketball Team

### **BADMINTON COURT**







#### **MULTI-GYM**





# **MULTI PURPOSE GROUND**

#### **VOLLEYBALL COURT**



TRACK











#### **CRICKET TEAM**



#### **YOGA TEAM**





# **TEAM SELECTION PROCESS**



**VOLLEY BALL TEAM** 





## **SPOTRS DAY EVENTS**



# **K. E Trophy Cricket Tournament**









# TUG OF WAR





# **OLYMPIC DAY CELEBRATIONS**







**STAFF CRICKET TEAM** 





Prof. (Dr.) Ison V. Vanchipurackal

KURIAKOSE ELIAS COLLEGE MANNANAM, KERALA-686 561