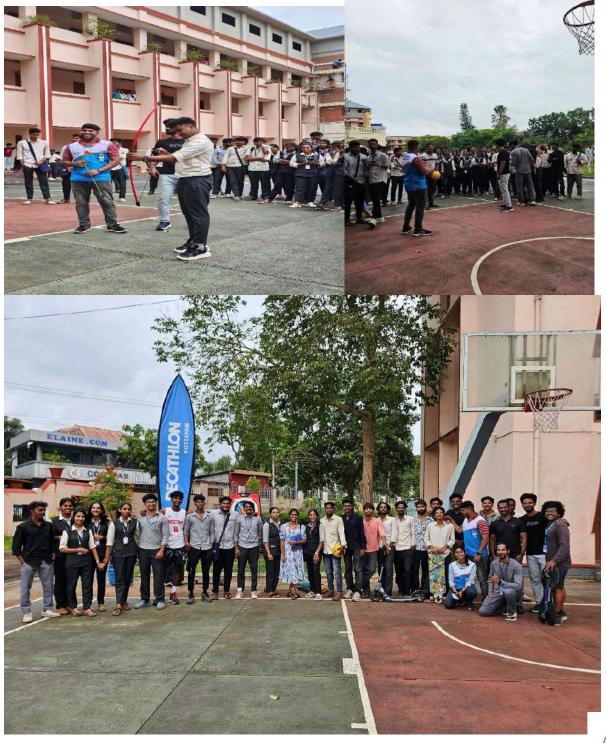

# **OLYMPIC DAY CELEBRATIONS**

**STAFF CRICKET TEAM** 

Prof. (Dr.) Ison V. Vanchipurackal

KURIAKOSE ELIAS COLLEGE MANNANAM, KERALA-686 561