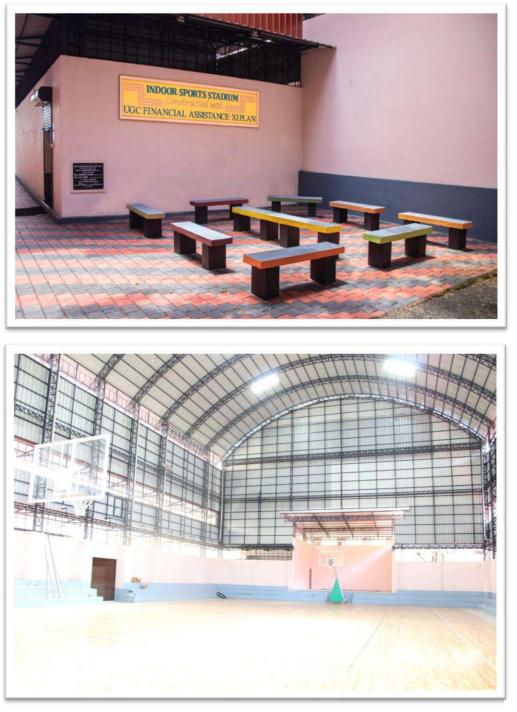

#### MULTI PURPOSE INDOOR SPORTS STADIUM

#### 4.1.1. SPORTS FACILITY

Our institution provides adequate infrastructural facilities for indoor and outdoor games. We have well-maintained courts for outdoor games like badminton, volleyball, football, basketball, and cricket. We also have a well-maintained indoor stadium with the state-of-the-art facilities. The area of Indoor Stadium with multipurpose games is 905.20 square meters. We also have a facility for 200 meters track.