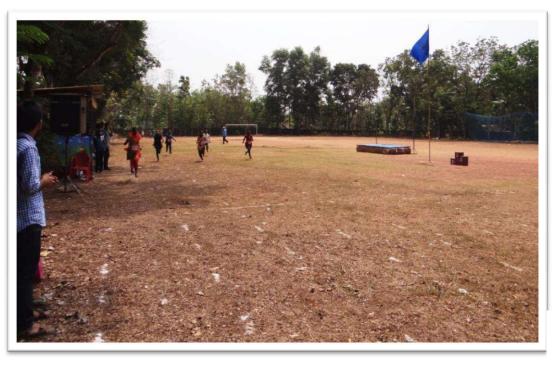

|                                                         | 800 sq. m    |
| 8      | Kabaddi Court                                           | 12.5 m x 10m |
|        |                                                         | 125 sq. m    |
| 9      | Kho- Kho Court                                          | 29 m x 16 m  |



#### **MEN'S SPORTS HOSTEL**

Sports hostels under the aegis of the Sports Council of Kerala are also functioning in the campus.





#### MULTI PURPOSE INDOOR SPORTS STADIUM





### **BASKET BALL**



### VOLLEYBALL



**CRITERION 4.1.1. Sports Facility** 





## YOGA







#### BADMINTON



## **BASKETBALL COURT**









Basketball Team

### **BADMINTON COURT**







#### **MULTI-GYM**





# **MULTI PURPOSE GROUND**

#### **VOLLEYBALL COURT**



TRACK











#### **CRICKET TEAM**



#### **YOGA TEAM**





# **TEAM SELECTION PROCESS**



**VOLLEY BALL TEAM** 





## **SPOTRS DAY EVENTS**



# **K. E Trophy Cricket Tournament**









# TUG OF WAR





# **OLYMPIC DAY CELEBRATIONS**







**STAFF CRICKET TEAM** 





Prof. (Dr.) Ison V. Vanchipurackal

KURIAKOSE ELIAS COLLEGE MANNANAM, KERALA-686 561