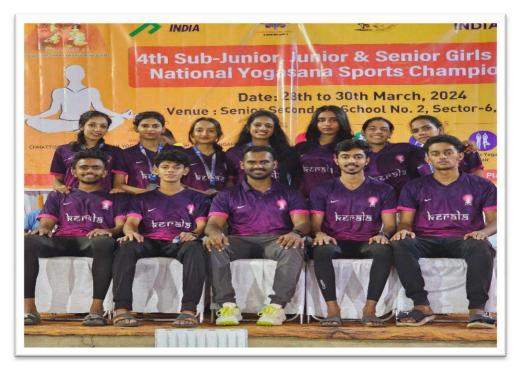

| 800 sq. m    |
| 8      | Kabaddi Court                                           | 12.5 m x 10m |
|        |                                                         | 125 sq. m    |
| 9      | Kho- Kho Court                                          | 29 m x 16 m  |



#### **MEN'S SPORTS HOSTEL**

Sports hostels under the aegis of the Sports Council of Kerala are also functioning in the campus.





#### MULTI PURPOSE INDOOR SPORTS STADIUM





### **BASKET BALL**



### VOLLEYBALL



**CRITERION 4.1.1. Sports Facility** 





## YOGA







#### BADMINTON



## **BASKETBALL COURT**









Basketball Team

### **BADMINTON COURT**







#### **MULTI-GYM**





# **MULTI PURPOSE GROUND**

#### **VOLLEYBALL COURT**



TRACK











#### **CRICKET TEAM**



#### **YOGA TEAM**





# **TEAM SELECTION PROCESS**



**VOLLEY BALL TEAM** 





## **SPOTRS DAY EVENTS**



# **K. E Trophy Cricket Tournament**









# TUG OF WAR





# **OLYMPIC DAY CELEBRATIONS**







**STAFF CRICKET TEAM** 





Prof. (Dr.) Ison V. Vanchipurackal

KURIAKOSE ELIAS COLLEGE MANNANAM, KERALA-686 561