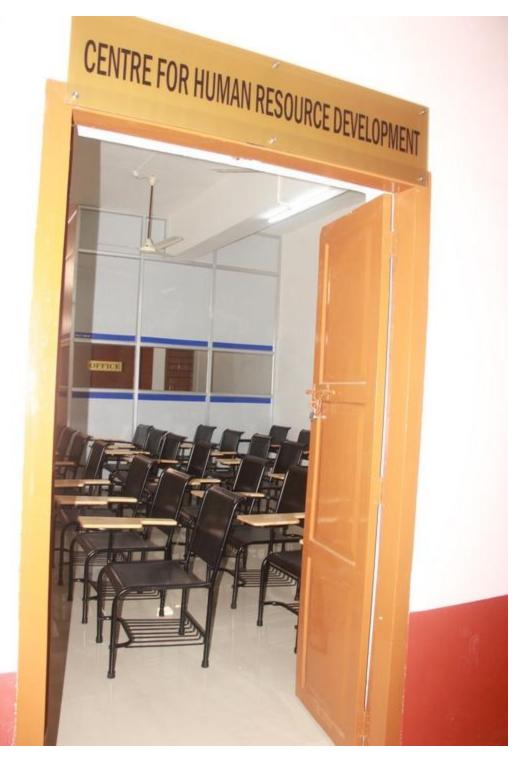

.1: Physical Facilities



**Infrastructure Development** 





## **Infrastructure Development from 2018-2023**

Major Constructions during this assessment period are

- College Front Gate
- Research Block
- Canteen
- KE Media Hub
- Fr. Peter Pulivelil Conference Hall
- Solar panel
- Construction of Water treatment plant, Rain Water Harvesting
- IEDC Centre
- Centre for Human Resource Development
- St. Chavara Hall

## **College Front Gate**





















# Canteen







#### **KE Media Hub**









### Fr. Peter Pulivelil Conference Hall











**Conference Hall** 

#### **SOLAR PANEL**









#### WATER TREATMENT PLANT



#### **RAIN WATER HARVESTING**









#### INNOVATION AND ENTREPRENERSHIP DEVELOPMENT CENTRE



# **Centre for Human Resource Development**













### St. Chavara Hall















St. Chavara Hall





Dr. Ison V. Vanchipurackal
PRINCIPAL
KURIAKOSE ELIAS COLLEGE
MANNANAM. KERALA-686 561