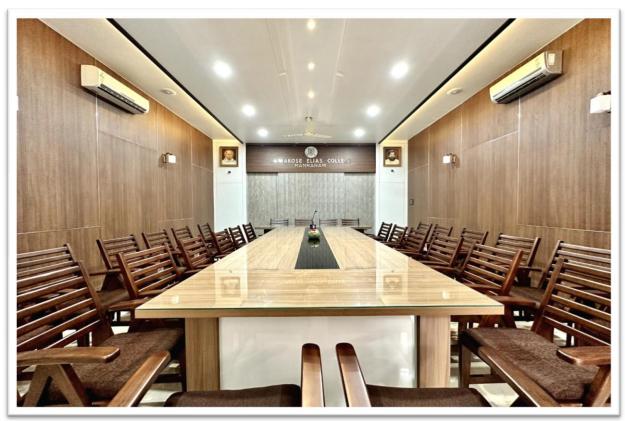

# KURIAKOSE ELIAS COLLEGE MANNANAM

Affiliated to Mahatma Gandhi University,

Kottayamwww.kecollege.ac.in | kecollegemnm@gmail.com



# **Criterion-IV**

# **Infrastructure and Learning Resources**

4.1: Physical Facilities



**Infrastructure Development** 





## **Infrastructure Development from 2018-2023**

Major Constructions during this assessment period are

- College Front Gate
- Research Block
- Canteen
- KE Media Hub
- Fr. Peter Pulivelil Conference Hall
- Solar panel
- Construction of Water treatment plant, Rain Water Harvesting
- IEDC Centre
- Centre for Human Resource Development
- St. Chavara Hall

## **College Front Gate**





















# Canteen







#### **KE Media Hub**









### Fr. Peter Pulivelil Conference Hall











**Conference Hall** 

#### **SOLAR PANEL**









#### WATER TREATMENT PLANT



#### **RAIN WATER HARVESTING**









#### INNOVATION AND ENTREPRENERSHIP DEVELOPMENT CENTRE



# **Centre for Human Resource Development**













### St. Chavara Hall















St. Chavara Hall





Dr. Ison V. Vanchipurackal
PRINCIPAL
KURIAKOSE ELIAS COLLEGE
MANNANAM. KERALA-686 561