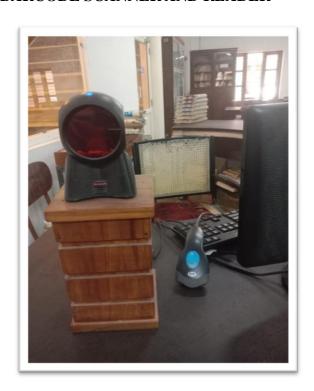

h provides a user-friendly interface for accessing materials in the library as well as their placements and availability statuses. Automation was done in 2016 with KOHA version 3.16.05.001.

#### **Features of KOHA**

- ➤ KOHA is an open-source Integrated Library System (ILS), and a platform with independent solution.
- > Customizable search facility.
- ➤ KOHA is built using library standards and protocols.
- ➤ Multilingual and transferable.
- ➤ Worldwide web technologies-XHTML, CSS and Java Script.









- To assess the library resources, OPAC (Online Open Access Catalogue) is made available.
- Provision for automatic footfall and barcode-enabled ID cards for Gate entry.

#### **SOFTWARE FEATURES**

#### **KOHA**









### **LOGIN INTERFACE**



#### **BARCODE SCANNER AND READER**



















#### **SEARCH INTERFACE**









#### **SEARCH OUT**



#### **USER DETAILS PAGE**







# Kuriakose Elias College, Mannanam











# Kuriakose Elias College, Mannanam











# Kuriakose Elias College, Mannanam





### **OPAC (Online Open Access Catalogue)**

#### **SEARCH INTERFACE OPAC**









#### SEARCH OUTPUT OPAC







Dr. Ison V. Vanchipurackal
PRINCIPAL
KURIAKOSE ELIAS COLLEGE
MANNANAM, KERALA-686 561