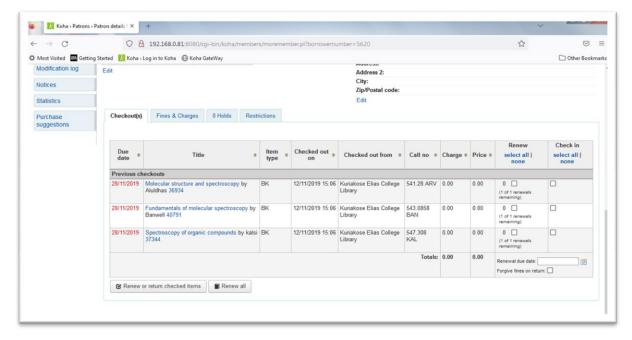

e Integrated Library System (ILS), and a platform with independent solution.
- > Customizable search facility.
- ➤ KOHA is built using library standards and protocols.
- ➤ Multilingual and transferable.
- ➤ Worldwide web technologies-XHTML, CSS and Java Script.









- To assess the library resources, OPAC (Online Open Access Catalogue) is made available.
- Provision for automatic footfall and barcode-enabled ID cards for Gate entry.

#### **SOFTWARE FEATURES**

#### **KOHA**









### **LOGIN INTERFACE**



#### **BARCODE SCANNER AND READER**



















#### **SEARCH INTERFACE**









#### **SEARCH OUT**



#### **USER DETAILS PAGE**







# Kuriakose Elias College, Mannanam











# Kuriakose Elias College, Mannanam











# Kuriakose Elias College, Mannanam





### **OPAC (Online Open Access Catalogue)**

#### **SEARCH INTERFACE OPAC**









#### SEARCH OUTPUT OPAC







Dr. Ison V. Vanchipurackal
PRINCIPAL
KURIAKOSE ELIAS COLLEGE
MANNANAM, KERALA-686 561