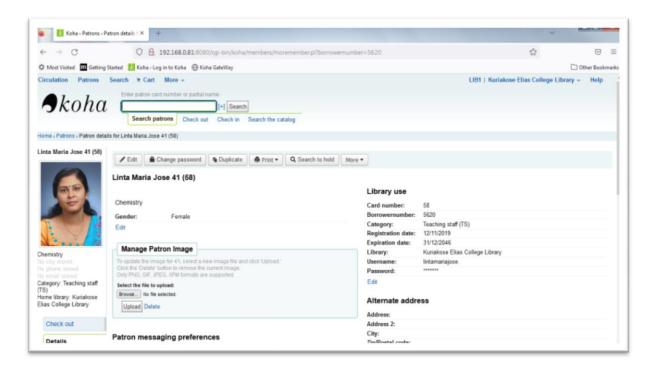

**Features of KOHA**

- ➤ KOHA is an open-source Integrated Library System (ILS), and a platform with independent solution.
- > Customizable search facility.
- ➤ KOHA is built using library standards and protocols.
- ➤ Multilingual and transferable.
- ➤ Worldwide web technologies-XHTML, CSS and Java Script.









- To assess the library resources, OPAC (Online Open Access Catalogue) is made available.
- Provision for automatic footfall and barcode-enabled ID cards for Gate entry.

#### **SOFTWARE FEATURES**

#### **KOHA**









### **LOGIN INTERFACE**



#### **BARCODE SCANNER AND READER**



















#### **SEARCH INTERFACE**









#### **SEARCH OUT**



#### **USER DETAILS PAGE**







# Kuriakose Elias College, Mannanam











# Kuriakose Elias College, Mannanam











# Kuriakose Elias College, Mannanam





### **OPAC (Online Open Access Catalogue)**

#### **SEARCH INTERFACE OPAC**









#### SEARCH OUTPUT OPAC







Dr. Ison V. Vanchipurackal
PRINCIPAL
KURIAKOSE ELIAS COLLEGE
MANNANAM, KERALA-686 561