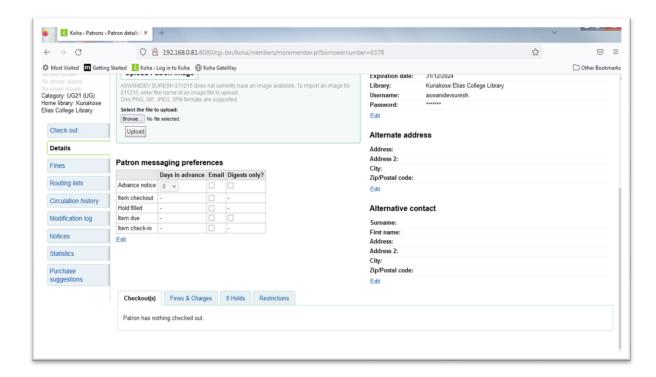

in 2016 with KOHA version 3.16.05.001.

#### **Features of KOHA**

- ➤ KOHA is an open-source Integrated Library System (ILS), and a platform with independent solution.
- > Customizable search facility.
- ➤ KOHA is built using library standards and protocols.
- ➤ Multilingual and transferable.
- ➤ Worldwide web technologies-XHTML, CSS and Java Script.









- To assess the library resources, OPAC (Online Open Access Catalogue) is made available.
- Provision for automatic footfall and barcode-enabled ID cards for Gate entry.

#### **SOFTWARE FEATURES**

#### **KOHA**









### **LOGIN INTERFACE**



#### **BARCODE SCANNER AND READER**



















#### **SEARCH INTERFACE**









#### **SEARCH OUT**



#### **USER DETAILS PAGE**







# Kuriakose Elias College, Mannanam











# Kuriakose Elias College, Mannanam











# Kuriakose Elias College, Mannanam





### **OPAC (Online Open Access Catalogue)**

#### **SEARCH INTERFACE OPAC**









#### SEARCH OUTPUT OPAC







Dr. Ison V. Vanchipurackal
PRINCIPAL
KURIAKOSE ELIAS COLLEGE
MANNANAM, KERALA-686 561