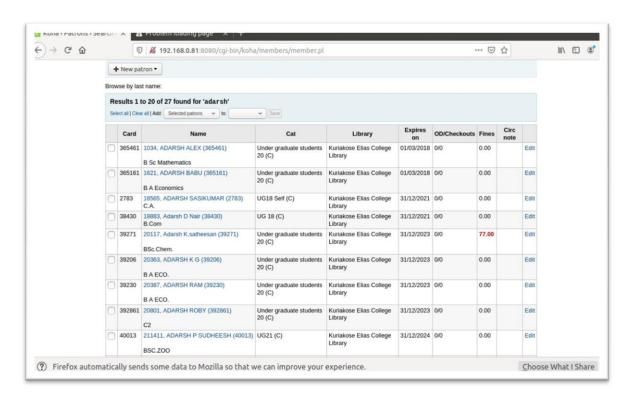

and availability statuses. Automation was done in 2016 with KOHA version 3.16.05.001.

#### **Features of KOHA**

- ➤ KOHA is an open-source Integrated Library System (ILS), and a platform with independent solution.
- > Customizable search facility.
- ➤ KOHA is built using library standards and protocols.
- ➤ Multilingual and transferable.
- ➤ Worldwide web technologies-XHTML, CSS and Java Script.









- To assess the library resources, OPAC (Online Open Access Catalogue) is made available.
- Provision for automatic footfall and barcode-enabled ID cards for Gate entry.

#### **SOFTWARE FEATURES**

#### **KOHA**









### **LOGIN INTERFACE**



#### **BARCODE SCANNER AND READER**



















#### **SEARCH INTERFACE**









#### **SEARCH OUT**



#### **USER DETAILS PAGE**







# Kuriakose Elias College, Mannanam











# Kuriakose Elias College, Mannanam











# Kuriakose Elias College, Mannanam





### **OPAC (Online Open Access Catalogue)**

#### **SEARCH INTERFACE OPAC**









#### SEARCH OUTPUT OPAC







Dr. Ison V. Vanchipurackal
PRINCIPAL
KURIAKOSE ELIAS COLLEGE
MANNANAM, KERALA-686 561