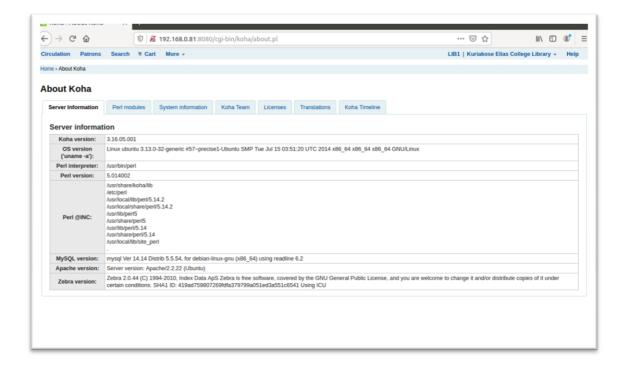

#### **SOFTWARE FEATURES**

#### **KOHA**

### **KOHA Library Software**

The Library is automated using top library management software system KOHA, which provides a user-friendly interface for accessing materials in the library as well as their placements and availability statuses. Automation was done in 2016 with KOHA version 3.16.05.001.