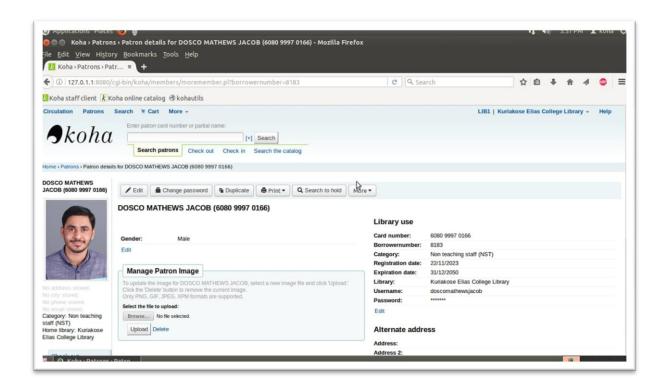

Features of KOHA**

- ➤ KOHA is an open-source Integrated Library System (ILS), and a platform with independent solution.
- > Customizable search facility.
- ➤ KOHA is built using library standards and protocols.
- ➤ Multilingual and transferable.
- ➤ Worldwide web technologies-XHTML, CSS and Java Script.









- To assess the library resources, OPAC (Online Open Access Catalogue) is made available.
- Provision for automatic footfall and barcode-enabled ID cards for Gate entry.

#### **SOFTWARE FEATURES**

#### **KOHA**









### **LOGIN INTERFACE**



#### **BARCODE SCANNER AND READER**



















#### **SEARCH INTERFACE**









#### **SEARCH OUT**



#### **USER DETAILS PAGE**







# Kuriakose Elias College, Mannanam











# Kuriakose Elias College, Mannanam











# Kuriakose Elias College, Mannanam





### **OPAC (Online Open Access Catalogue)**

#### **SEARCH INTERFACE OPAC**









#### SEARCH OUTPUT OPAC







Dr. Ison V. Vanchipurackal
PRINCIPAL
KURIAKOSE ELIAS COLLEGE
MANNANAM, KERALA-686 561