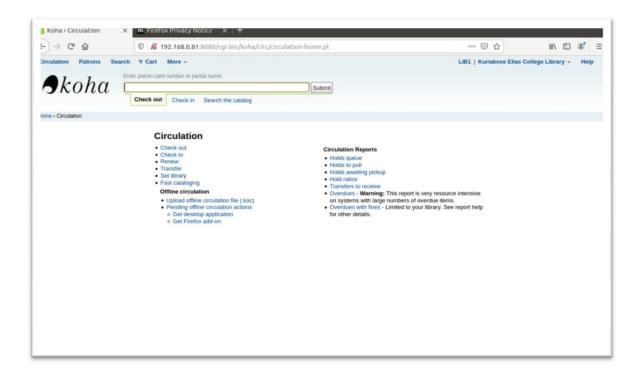

r-friendly interface for accessing materials in the library as well as their placements and availability statuses. Automation was done in 2016 with KOHA version 3.16.05.001.

#### **Features of KOHA**

- ➤ KOHA is an open-source Integrated Library System (ILS), and a platform with independent solution.
- > Customizable search facility.
- ➤ KOHA is built using library standards and protocols.
- ➤ Multilingual and transferable.
- ➤ Worldwide web technologies-XHTML, CSS and Java Script.









- To assess the library resources, OPAC (Online Open Access Catalogue) is made available.
- Provision for automatic footfall and barcode-enabled ID cards for Gate entry.

#### **SOFTWARE FEATURES**

#### **KOHA**









### **LOGIN INTERFACE**



#### **BARCODE SCANNER AND READER**



















#### **SEARCH INTERFACE**









#### **SEARCH OUT**



#### **USER DETAILS PAGE**







# Kuriakose Elias College, Mannanam











# Kuriakose Elias College, Mannanam











# Kuriakose Elias College, Mannanam





### **OPAC (Online Open Access Catalogue)**

#### **SEARCH INTERFACE OPAC**









#### SEARCH OUTPUT OPAC







Dr. Ison V. Vanchipurackal
PRINCIPAL
KURIAKOSE ELIAS COLLEGE
MANNANAM, KERALA-686 561