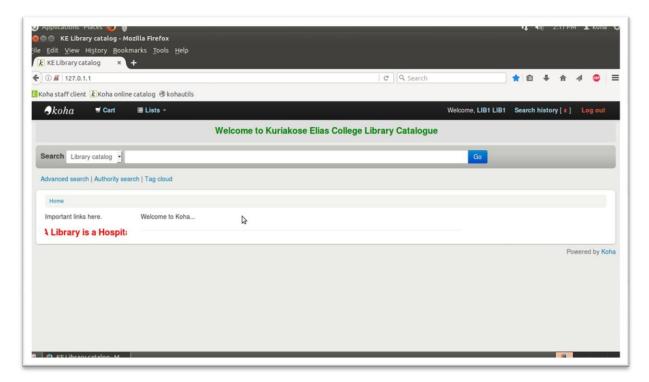

> Customizable search facility.
- ➤ KOHA is built using library standards and protocols.
- ➤ Multilingual and transferable.
- ➤ Worldwide web technologies-XHTML, CSS and Java Script.









- To assess the library resources, OPAC (Online Open Access Catalogue) is made available.
- Provision for automatic footfall and barcode-enabled ID cards for Gate entry.

#### **SOFTWARE FEATURES**

#### **KOHA**









### **LOGIN INTERFACE**



#### **BARCODE SCANNER AND READER**



















#### **SEARCH INTERFACE**









#### **SEARCH OUT**



#### **USER DETAILS PAGE**







# Kuriakose Elias College, Mannanam











# Kuriakose Elias College, Mannanam











# Kuriakose Elias College, Mannanam





### **OPAC (Online Open Access Catalogue)**

#### **SEARCH INTERFACE OPAC**









#### SEARCH OUTPUT OPAC







Dr. Ison V. Vanchipurackal
PRINCIPAL
KURIAKOSE ELIAS COLLEGE
MANNANAM, KERALA-686 561