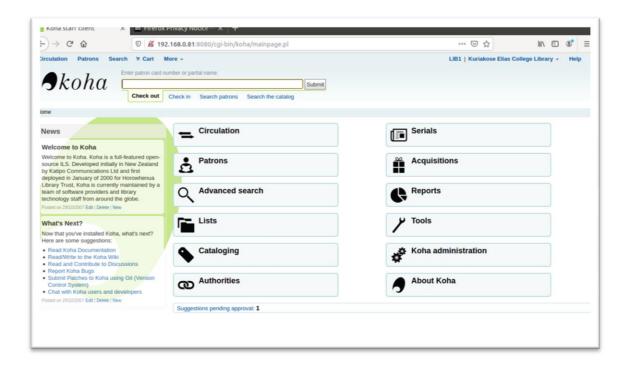

es a user-friendly interface for accessing materials in the library as well as their placements and availability statuses. Automation was done in 2016 with KOHA version 3.16.05.001.

#### **Features of KOHA**

- ➤ KOHA is an open-source Integrated Library System (ILS), and a platform with independent solution.
- > Customizable search facility.
- ➤ KOHA is built using library standards and protocols.
- ➤ Multilingual and transferable.
- ➤ Worldwide web technologies-XHTML, CSS and Java Script.









- To assess the library resources, OPAC (Online Open Access Catalogue) is made available.
- Provision for automatic footfall and barcode-enabled ID cards for Gate entry.

#### **SOFTWARE FEATURES**

#### **KOHA**









### **LOGIN INTERFACE**



#### **BARCODE SCANNER AND READER**



















#### **SEARCH INTERFACE**









#### **SEARCH OUT**



#### **USER DETAILS PAGE**







# Kuriakose Elias College, Mannanam











# Kuriakose Elias College, Mannanam











# Kuriakose Elias College, Mannanam





### **OPAC (Online Open Access Catalogue)**

#### **SEARCH INTERFACE OPAC**









#### SEARCH OUTPUT OPAC







Dr. Ison V. Vanchipurackal
PRINCIPAL
KURIAKOSE ELIAS COLLEGE
MANNANAM, KERALA-686 561