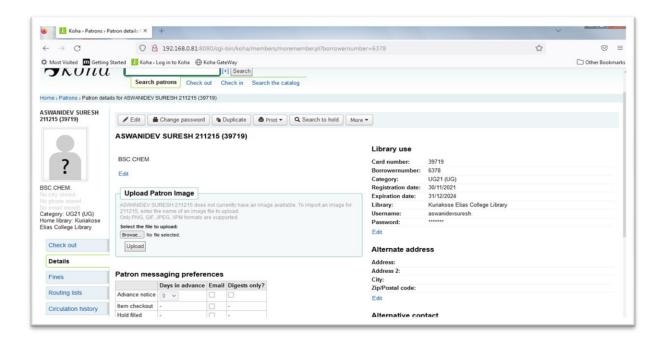

e in 2016 with KOHA version 3.16.05.001.

#### **Features of KOHA**

- ➤ KOHA is an open-source Integrated Library System (ILS), and a platform with independent solution.
- > Customizable search facility.
- ➤ KOHA is built using library standards and protocols.
- ➤ Multilingual and transferable.
- ➤ Worldwide web technologies-XHTML, CSS and Java Script.









- To assess the library resources, OPAC (Online Open Access Catalogue) is made available.
- Provision for automatic footfall and barcode-enabled ID cards for Gate entry.

#### **SOFTWARE FEATURES**

#### **KOHA**









### **LOGIN INTERFACE**



#### **BARCODE SCANNER AND READER**



















#### **SEARCH INTERFACE**









#### **SEARCH OUT**



#### **USER DETAILS PAGE**







# Kuriakose Elias College, Mannanam











# Kuriakose Elias College, Mannanam











# Kuriakose Elias College, Mannanam





### **OPAC (Online Open Access Catalogue)**

#### **SEARCH INTERFACE OPAC**









#### SEARCH OUTPUT OPAC







Dr. Ison V. Vanchipurackal
PRINCIPAL
KURIAKOSE ELIAS COLLEGE
MANNANAM, KERALA-686 561