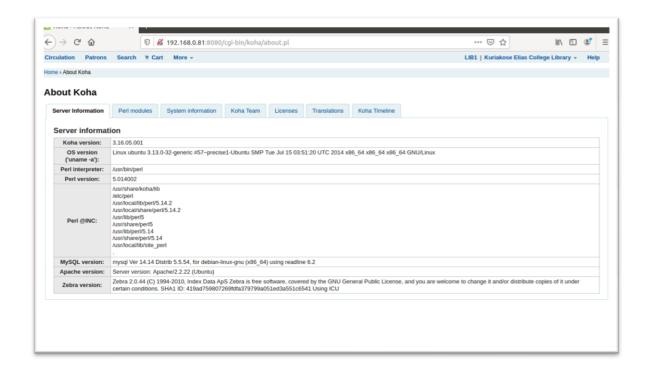

### **KOHA Library Software**

The Library is automated using top library management software system KOHA, which provides a user-friendly interface for accessing materials in the library as well as their placements and availability statuses. Automation was done in 2016 with KOHA version 3.16.05.001.

#### **SOFTWARE FEATURES**

#### **KOHA**