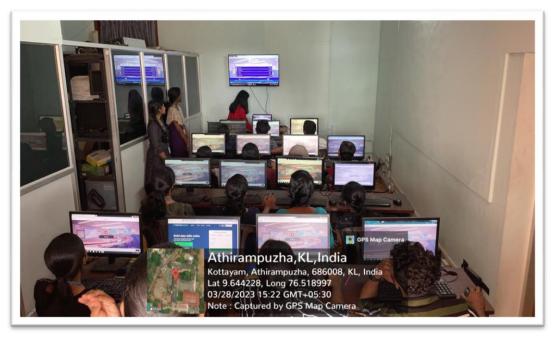

### **E-learning Centre**

E-learning Centre is located on the first floor of the Main block with 35 computers. This laboratory is allocated for undergraduate aided students of the institution.

E-learning Centre for UG students