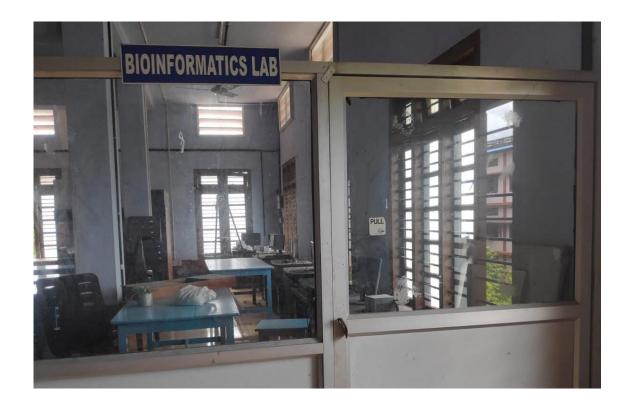

## **Bioinformatics Laboratory**

Bioinformatics laboratory is located on the second floor of the Main block with 7 computers.

This laboratory is mainly for Zoology students.

Bioinformatics lab for Zoology students