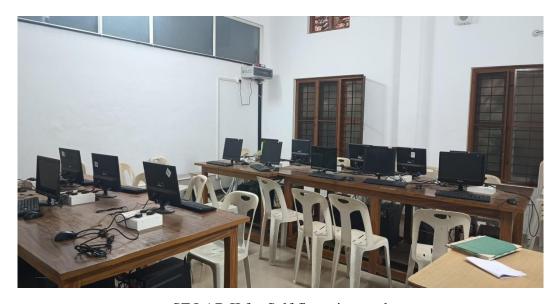

#### SF Lab 1

SF Laboratory 1 is located on the Ground floor of the Self-financing block. It has 24 computers and is allocated for Self financing Commerce students.

SF LAB I for Self financing Commerce students

### SF Lab II

SF Lab II is also located on the Ground floor of the Self-financing block. It has 16 computers and is allocated for Self financing Science students.

SF LAB II for Self financing students