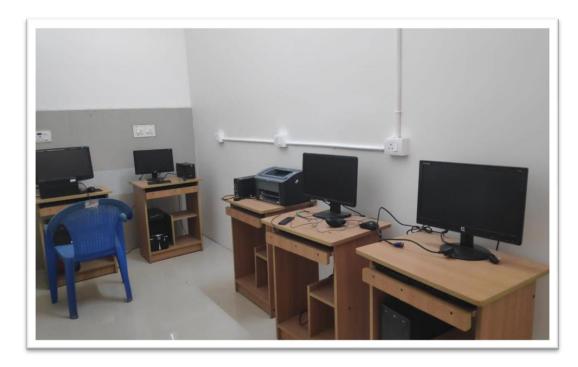

## **Chemistry Computer Lab**

Chemistry computer lab is located on the ground floor of the Main block with 4 computers.

Chemistry computer laboratory for PG students

## **Physics Computer Lab**

Physics computer lab is located on the first floor of the Main block with 7 computers.

Physics computer lab for PG students