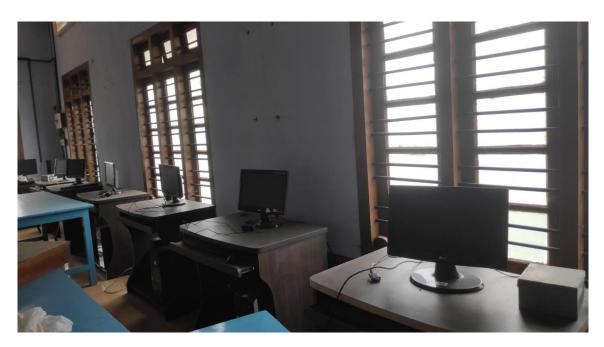

## **Bioinformatics Laboratory**

Bioinformatics laboratory is located on the second floor of the Main block with 7 computers.

This laboratory is mainly for Zoology students.

Bioinformatics lab for Zoology students