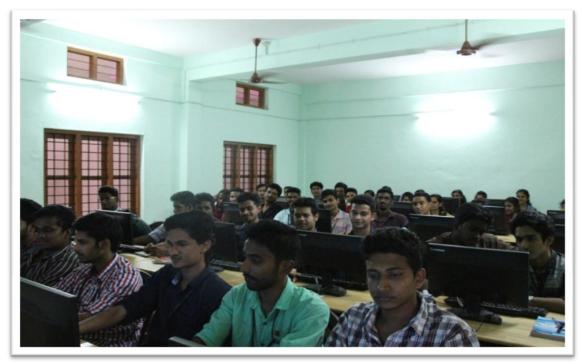

#### SF Lab 1

SF Laboratory 1 is located on the Ground floor of the Self-financing block. It has 24 computers and is allocated for Self financing Commerce students.

SF LAB I for Self financing Commerce students