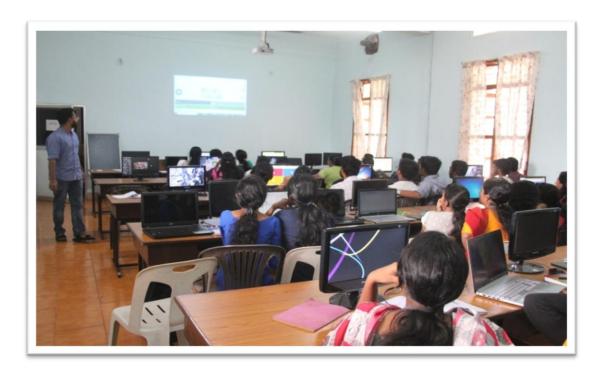

### **E-learning Centre**

E-learning Centre is located on the first floor of the Main block with 35 computers. This laboratory is allocated for undergraduate aided students of the institution.

E-learning Centre for UG students