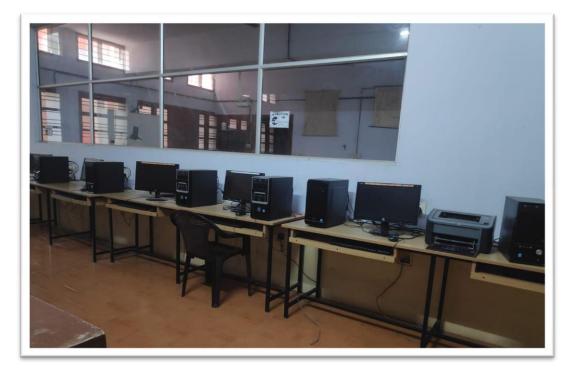

#### **Networking Laboratory**

Networking laboratory is located on the first floor of the Main block with 15 computers.

Networking laboratory for PG students