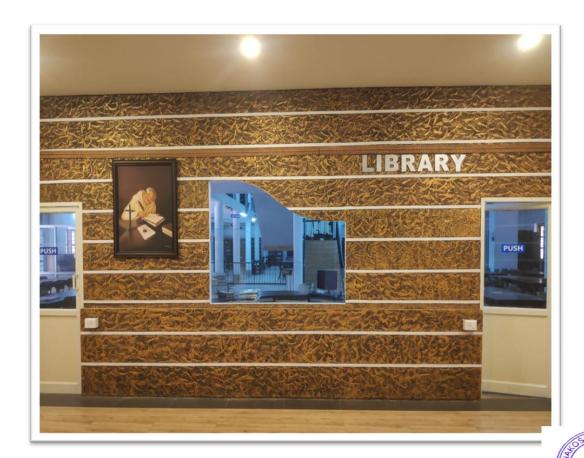

rion-IV**

# **Infrastructure and Learning Resources**

4.4: Maintenance of Campus Infrastructure



**Maintenance of Physical Facilities** 





## **Maintenance of Campus Infrastructure from 2018-2023**

Major Construction and renovations during this assessment period are

- College Front Gate
- Research Block
- Canteen
- KE Media Hub
- Fr. Peter Pulivelil Conference Hall
- Renovation of Visitors Lounge
- Construction of Water treatment plant, Raim Water Harvesting
- Solar panel
- Centre for Human Resource Development
- St. Chavara Hall
- IEDC center
- Renovation of Library

#### **College Front Gate**











#### Canteen











## Canteen







#### **KE Media Hub**









#### Fr. Peter Pulivelil Conference Hall











**Conference Hall** 

## **VISITORS LOUNGE**









**Library Renovation** 





#### SOLAR PANEL



#### WATER TREATMENT PLANT









#### **RAIN WATER HARVESTING**



#### INNOVATION AND ENTREPRENERSHIP DEVELOPMENT CENTRE









## **Centre for Human Resource Development Centre**









#### St. Chavara Hall









St. Chavara Hall





Dr. Ison V. Vanchipurackal
PRINCIPAL
KURIAKOSE ELIAS COLLEGE
MANNANAM. KERALA-686 561