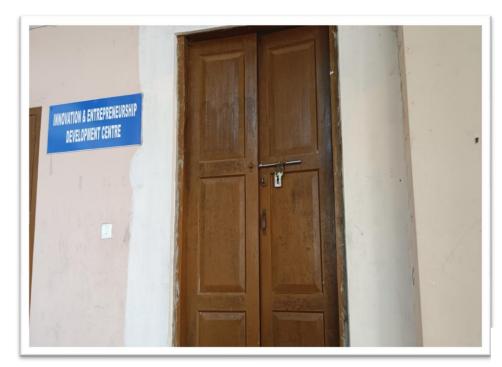

astructure from 2018-2023**

Major Construction and renovations during this assessment period are

- College Front Gate
- Research Block
- Canteen
- KE Media Hub
- Fr. Peter Pulivelil Conference Hall
- Renovation of Visitors Lounge
- Construction of Water treatment plant, Raim Water Harvesting
- Solar panel
- Centre for Human Resource Development
- St. Chavara Hall
- IEDC center
- Renovation of Library

#### **College Front Gate**











#### Canteen











## Canteen







#### **KE Media Hub**









#### Fr. Peter Pulivelil Conference Hall











**Conference Hall** 

## **VISITORS LOUNGE**









**Library Renovation** 





#### SOLAR PANEL



#### WATER TREATMENT PLANT









#### **RAIN WATER HARVESTING**



#### INNOVATION AND ENTREPRENERSHIP DEVELOPMENT CENTRE









## **Centre for Human Resource Development Centre**









#### St. Chavara Hall









St. Chavara Hall





Dr. Ison V. Vanchipurackal
PRINCIPAL
KURIAKOSE ELIAS COLLEGE
MANNANAM. KERALA-686 561