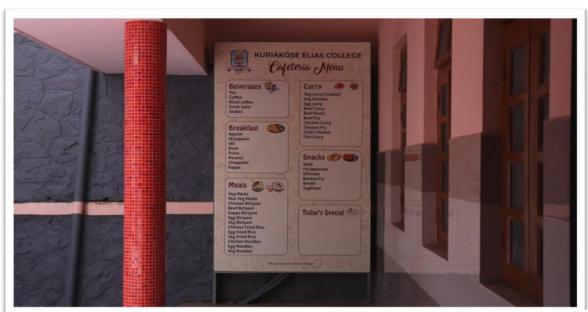

# KURIAKOSE ELIAS COLLEGE MANNANAM

Affiliated to Mahatma Gandhi University,

Kottayamwww.kecollege.ac.in | kecollegemnm@gmail.com



## **Criterion-IV**

# **Infrastructure and Learning Resources**

4.4: Maintenance of Campus Infrastructure



**Maintenance of Physical Facilities** 





## **Maintenance of Campus Infrastructure from 2018-2023**

Major Construction and renovations during this assessment period are

- College Front Gate
- Research Block
- Canteen
- KE Media Hub
- Fr. Peter Pulivelil Conference Hall
- Renovation of Visitors Lounge
- Construction of Water treatment plant, Raim Water Harvesting
- Solar panel
- Centre for Human Resource Development
- St. Chavara Hall
- IEDC center
- Renovation of Library

#### **College Front Gate**











#### Canteen











## Canteen







#### **KE Media Hub**









#### Fr. Peter Pulivelil Conference Hall











**Conference Hall** 

## **VISITORS LOUNGE**









**Library Renovation** 





#### SOLAR PANEL



#### WATER TREATMENT PLANT









#### **RAIN WATER HARVESTING**



#### INNOVATION AND ENTREPRENERSHIP DEVELOPMENT CENTRE









## **Centre for Human Resource Development Centre**









#### St. Chavara Hall









St. Chavara Hall





Dr. Ison V. Vanchipurackal
PRINCIPAL
KURIAKOSE ELIAS COLLEGE
MANNANAM. KERALA-686 561