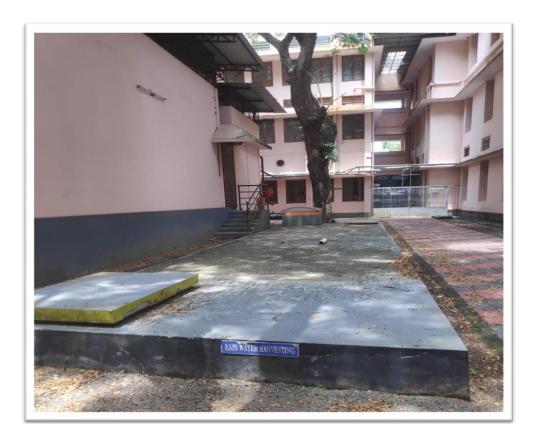

hysical Facilities** 





## **Maintenance of Campus Infrastructure from 2018-2023**

Major Construction and renovations during this assessment period are

- College Front Gate
- Research Block
- Canteen
- KE Media Hub
- Fr. Peter Pulivelil Conference Hall
- Renovation of Visitors Lounge
- Construction of Water treatment plant, Raim Water Harvesting
- Solar panel
- Centre for Human Resource Development
- St. Chavara Hall
- IEDC center
- Renovation of Library

#### **College Front Gate**











#### Canteen











## Canteen







#### **KE Media Hub**









#### Fr. Peter Pulivelil Conference Hall











**Conference Hall** 

## **VISITORS LOUNGE**









**Library Renovation** 





#### SOLAR PANEL



#### WATER TREATMENT PLANT









#### **RAIN WATER HARVESTING**



#### INNOVATION AND ENTREPRENERSHIP DEVELOPMENT CENTRE









## **Centre for Human Resource Development Centre**









#### St. Chavara Hall









St. Chavara Hall





Dr. Ison V. Vanchipurackal
PRINCIPAL
KURIAKOSE ELIAS COLLEGE
MANNANAM. KERALA-686 561