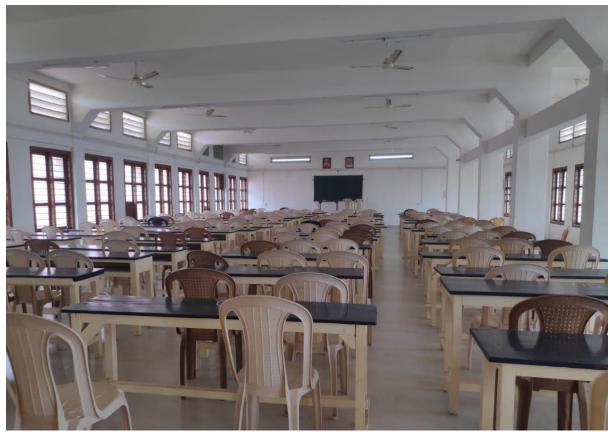

- College Front Gate
- Research Block
- Canteen
- KE Media Hub
- Fr. Peter Pulivelil Conference Hall
- Renovation of Visitors Lounge
- Construction of Water treatment plant, Raim Water Harvesting
- Solar panel
- Centre for Human Resource Development
- St. Chavara Hall
- IEDC center
- Renovation of Library

#### **College Front Gate**











#### Canteen











## Canteen







#### **KE Media Hub**









#### Fr. Peter Pulivelil Conference Hall











**Conference Hall** 

## **VISITORS LOUNGE**









**Library Renovation** 





#### SOLAR PANEL



#### WATER TREATMENT PLANT









#### **RAIN WATER HARVESTING**



#### INNOVATION AND ENTREPRENERSHIP DEVELOPMENT CENTRE









## **Centre for Human Resource Development Centre**









#### St. Chavara Hall









St. Chavara Hall





Dr. Ison V. Vanchipurackal
PRINCIPAL
KURIAKOSE ELIAS COLLEGE
MANNANAM. KERALA-686 561