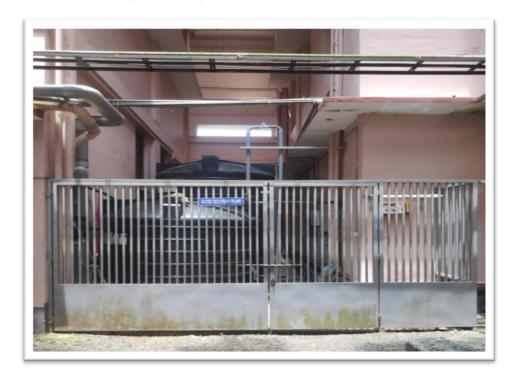

pus Infrastructure



**Maintenance of Physical Facilities** 





## **Maintenance of Campus Infrastructure from 2018-2023**

Major Construction and renovations during this assessment period are

- College Front Gate
- Research Block
- Canteen
- KE Media Hub
- Fr. Peter Pulivelil Conference Hall
- Renovation of Visitors Lounge
- Construction of Water treatment plant, Raim Water Harvesting
- Solar panel
- Centre for Human Resource Development
- St. Chavara Hall
- IEDC center
- Renovation of Library

#### **College Front Gate**











#### Canteen











## Canteen







#### **KE Media Hub**









#### Fr. Peter Pulivelil Conference Hall











**Conference Hall** 

## **VISITORS LOUNGE**









**Library Renovation** 





#### SOLAR PANEL



#### WATER TREATMENT PLANT









#### **RAIN WATER HARVESTING**



#### INNOVATION AND ENTREPRENERSHIP DEVELOPMENT CENTRE









## **Centre for Human Resource Development Centre**









#### St. Chavara Hall









St. Chavara Hall





Dr. Ison V. Vanchipurackal
PRINCIPAL
KURIAKOSE ELIAS COLLEGE
MANNANAM. KERALA-686 561