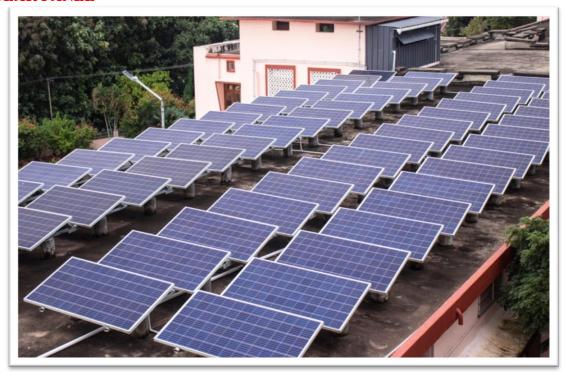

ces**

4.4: Maintenance of Campus Infrastructure



**Maintenance of Physical Facilities** 





## **Maintenance of Campus Infrastructure from 2018-2023**

Major Construction and renovations during this assessment period are

- College Front Gate
- Research Block
- Canteen
- KE Media Hub
- Fr. Peter Pulivelil Conference Hall
- Renovation of Visitors Lounge
- Construction of Water treatment plant, Raim Water Harvesting
- Solar panel
- Centre for Human Resource Development
- St. Chavara Hall
- IEDC center
- Renovation of Library

#### **College Front Gate**











#### Canteen











## Canteen







#### **KE Media Hub**









#### Fr. Peter Pulivelil Conference Hall











**Conference Hall** 

## **VISITORS LOUNGE**









**Library Renovation** 





#### SOLAR PANEL



#### WATER TREATMENT PLANT









#### **RAIN WATER HARVESTING**



#### INNOVATION AND ENTREPRENERSHIP DEVELOPMENT CENTRE









## **Centre for Human Resource Development Centre**









#### St. Chavara Hall









St. Chavara Hall





Dr. Ison V. Vanchipurackal
PRINCIPAL
KURIAKOSE ELIAS COLLEGE
MANNANAM. KERALA-686 561