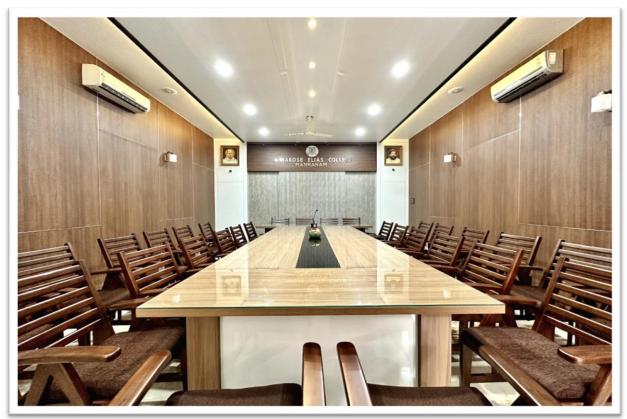

kecollege.ac.in | kecollegemnm@gmail.com



## **Criterion-IV**

# **Infrastructure and Learning Resources**

4.4: Maintenance of Campus Infrastructure



**Maintenance of Physical Facilities** 





## **Maintenance of Campus Infrastructure from 2018-2023**

Major Construction and renovations during this assessment period are

- College Front Gate
- Research Block
- Canteen
- KE Media Hub
- Fr. Peter Pulivelil Conference Hall
- Renovation of Visitors Lounge
- Construction of Water treatment plant, Raim Water Harvesting
- Solar panel
- Centre for Human Resource Development
- St. Chavara Hall
- IEDC center
- Renovation of Library

#### **College Front Gate**











#### Canteen











## Canteen







#### **KE Media Hub**









#### Fr. Peter Pulivelil Conference Hall











**Conference Hall** 

## **VISITORS LOUNGE**









**Library Renovation** 





#### SOLAR PANEL



#### WATER TREATMENT PLANT









#### **RAIN WATER HARVESTING**



#### INNOVATION AND ENTREPRENERSHIP DEVELOPMENT CENTRE









## **Centre for Human Resource Development Centre**









#### St. Chavara Hall









St. Chavara Hall





Dr. Ison V. Vanchipurackal
PRINCIPAL
KURIAKOSE ELIAS COLLEGE
MANNANAM. KERALA-686 561