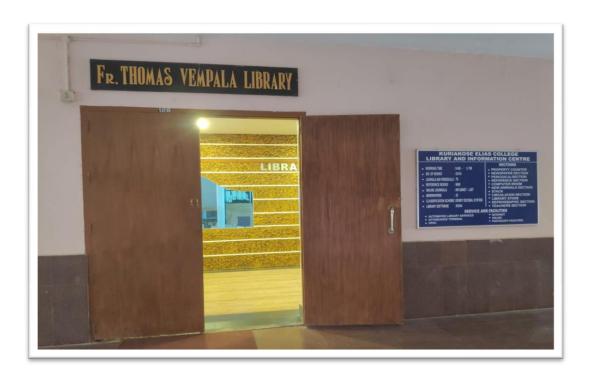

terion-IV**

# **Infrastructure and Learning Resources**

4.4: Maintenance of Campus Infrastructure



**Maintenance of Physical Facilities** 





## **Maintenance of Campus Infrastructure from 2018-2023**

Major Construction and renovations during this assessment period are

- College Front Gate
- Research Block
- Canteen
- KE Media Hub
- Fr. Peter Pulivelil Conference Hall
- Renovation of Visitors Lounge
- Construction of Water treatment plant, Raim Water Harvesting
- Solar panel
- Centre for Human Resource Development
- St. Chavara Hall
- IEDC center
- Renovation of Library

#### **College Front Gate**











#### Canteen











## Canteen







#### **KE Media Hub**









#### Fr. Peter Pulivelil Conference Hall











**Conference Hall** 

## **VISITORS LOUNGE**









**Library Renovation** 





#### SOLAR PANEL



#### WATER TREATMENT PLANT









#### **RAIN WATER HARVESTING**



#### INNOVATION AND ENTREPRENERSHIP DEVELOPMENT CENTRE









## **Centre for Human Resource Development Centre**









#### St. Chavara Hall









St. Chavara Hall





Dr. Ison V. Vanchipurackal
PRINCIPAL
KURIAKOSE ELIAS COLLEGE
MANNANAM. KERALA-686 561