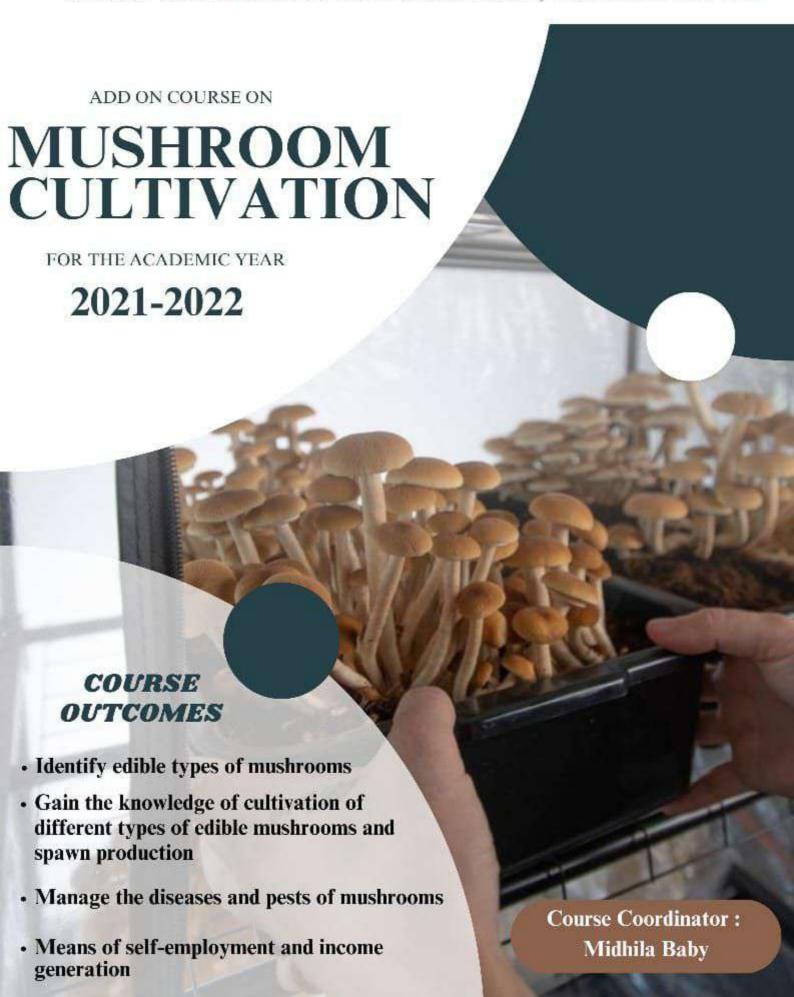

#### **MUSHROOM CULTIVATION- SYLLABUS 2021-22**

#### **Module 1: Introduction to mushrooms (4hours)**

Mushrooms -Taxonomical rank -History and Scope of mushroom cultivation - Edible and Poisonous

Mushrooms-Vegetative characters. Common edible mushrooms-Button mushroom (Agaricus bisporus),

Milky mushroom (Calocybe indica), Oyster mushroom (Pleurotus sajorcaju) and paddy straw mushroom (Volvariella volvcea).

#### **Module 2: Sterilization of substrate and spawning (4 Hours)**

Structure and construction of mushroom house. Sterilization of substrates. Spawn production - culture

media preparation- production of pure culture, mother spawn, and multiplication of spawn, mushroom

bed preparation. Spawning, spawn running, harvesting.

#### **Module 3: Cultivation techniques (8 hrs)**

Cultivation of following types of mushrooms – milky mushroom; oyster mushroom, button mushroom. Management of diseases and pests.

#### Module 4: Post harvest technology: (4 Hours)

Preservation of mushrooms - freezing, dry freezing, drying, canning, quality assurance and entrepreneurship. value added products of mushrooms.

#### **Module 5: Nutrient values of mushroom (2 hrs)**

Protein, carbohydrate, fat, fibre, vitamins and amino acids contents, general health benefits of

mushrooms

#### **Module 6: Training/ Workshop/ Field visit (8 Hours)**

Visit to relevant labs, field visits, hands on training programmes.