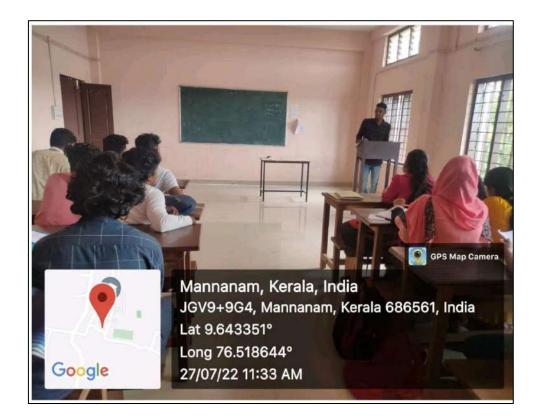

#### **GUIDANCE ON CIVIL SERVICE EXAMINATION**

| Title of Programme            | <b>Guidance on Civil Service Examination</b> |
|-------------------------------|----------------------------------------------|
| Organizing Cell/ Department   | <b>Department of Computer Application</b>    |
| Date                          | 27/07/2022                                   |
| Number of Students benefitted | 28                                           |
| Nature of Event               | <b>Competitive Examination</b>               |

A seminar on "Civil Service Examination Guidance" was organised by the Department of Computer Applications in collaboration with Alumni Association. It was an IQAC initiative programme, conducted on July 27, 2022 at 10.45 am at Department of Computer Application Room no: 403. The class aims to help students to choose a field that is in tune with their skills and expectations. The resource person was Mr Anandhu Jyothi, preparing for civil service examination. The programme started with a silent prayer Mrs Ann Maria Jose gave an introduction to the programme. Ms Anagha M S welcomed the gathering. The inaugural address was made by the Mrs Ann Maria Jose and she introduced the resource person, Mr Anandhu Jyothi.

The resource person explained details of Civil Service Examination which is conducted in three phases:

- a **preliminary examination** consisting of two objective-type papers
  - General Studies Paper I
  - General Studies Paper II also popularly known as Civil Service Aptitude Test or CSAT)
- a main examination consisting of NINE papers of conventional (essay) type, in which two papers are qualifying and only marks of seven are counted.
- followed by a **personality test** (interview).

It was an highly informative class and the participants actively interacted during the class and cleared their doubts. Mr Shemil Joseph Paul gave the vote of thanks. There were 25 participants, which included faculty members and students.