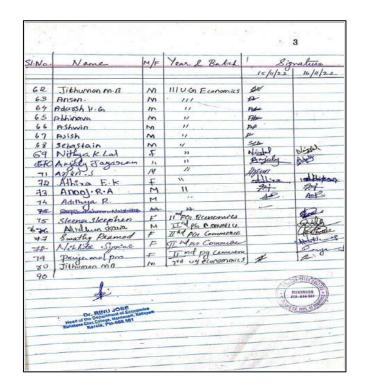

|         | Participation List   |                          |  |  |  |
|---------|----------------------|--------------------------|--|--|--|
| SI. No. | Name of Candidate    | Class                    |  |  |  |
| 1       | AASHIK ANOJ          | BSc Computer Application |  |  |  |
| 2       | ABDUL RAZAK          | BSc Computer Application |  |  |  |
| 3       | ABIN DEVASIA         | BSc Computer Application |  |  |  |
| 4       | AKSHAYA SREENI       | BSc Computer Application |  |  |  |
| 5       | ALAN BIJU            | BSc Computer Application |  |  |  |
| 6       | ALAN JACOB KURIAKOSE | BSc Computer Application |  |  |  |
| 7       | ANAGHA M.S           | BSc Computer Application |  |  |  |
| 8       | ANANDU ANIL          | BSc Computer Application |  |  |  |
| 9       | ANNS JOSEPH          | BSc Computer Application |  |  |  |
| 10      | ATHUL VS             | BSc Computer Application |  |  |  |
| 11      | B SANDHEEP KRISHNA   | BSc Computer Application |  |  |  |
| 12      | BIBIN BINOY          | BSc Computer Application |  |  |  |
| 13      | HARITHAMOL N.S       | BSc Computer Application |  |  |  |
| 14      | JERRY SURESH         | BSc Computer Application |  |  |  |
| 15      | JOSIN MICHAEL        | BSc Computer Application |  |  |  |
| 16      | LAKSHMI K C          | BSc Computer Application |  |  |  |
| 17      | MANSOOR N M          | BSc Computer Application |  |  |  |
| 18      | MARTIN JOSE          | BSc Computer Application |  |  |  |
| 19      | MIDHU BAIJU          | BSc Computer Application |  |  |  |
| 20      | NAZIYAMOL A N        | BSc Computer Application |  |  |  |
| 21      | REENU ELIZABETH MANU | BSc Computer Application |  |  |  |
| 22      | RIJO ABRAHAM         | BSc Computer Application |  |  |  |
| 23      | S P GOUTHAM          | BSc Computer Application |  |  |  |
| 24      | SAMS SIMON BENNY     | BSc Computer Application |  |  |  |
| 25      | SHEMIL JOSEPH PAUL   | BSc Computer Application |  |  |  |
| 26      | SIDHARTH T PRAKASH   | BSc Computer Application |  |  |  |
| 27      | TOM JOSEPH ELLICKAL  | BSc Computer Application |  |  |  |
| 28      | VISHNU VINOD         | BSc Computer Application |  |  |  |