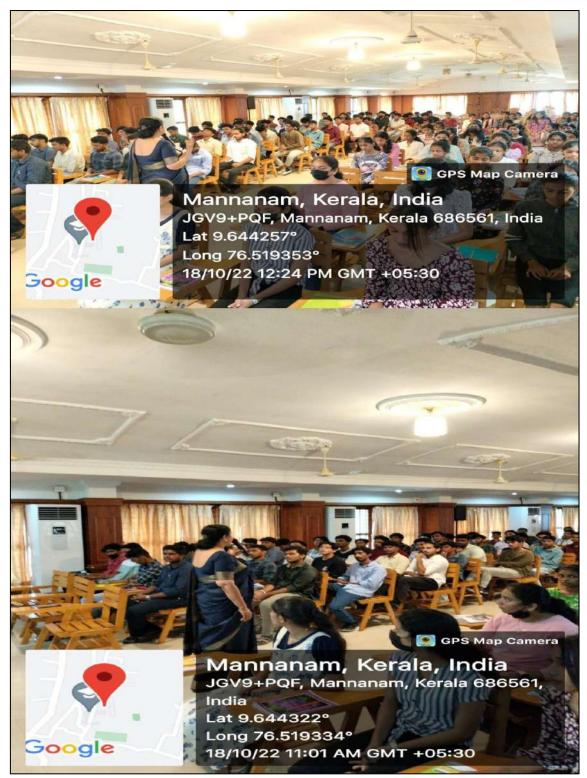

d the students to connect with their mentors and fellow classmates, fostering a positive and inclusive learning environment. With the guidance of dedicated faculty members and the support of the college administration, the new batch of B.Com students is expected to have a fulfilling and enriching college experience.







## KURIAKOSE ELIAS COLLEGE, MANNANAM

# DEPARTMENT OF COMMERCE(SF)

**ORGANISES** 

## **ORIENTATION PROGRAM**

For First Year Students

### RESOURCE PERSON: MS.LEENA JOSE T.

Mentor & Paradigm shift facilitator
Editor- viewspaper.in
Asso. Prof. & Head (retd)
Dept. of English
KE College, Mannanam



DATE: 18/10/2022, TUESDAY TIME: 10:30 AM-12:30PM
Venue: New Seminar Hall

Dr.Ison V Vanchipurackal Principal Alen Shepherd Thomas George Sebastian Programme Coordinator











| SL.<br>NO | ROLL. NO. | ADM.<br>NO. | NAME                 |
|-----------|-----------|-------------|----------------------|
| 1         | 225501    | 4106        | ABHIRAM K LAL        |
| 2         | 225503    | 4671        | ADARSH V.S           |
| 3         | 225504    | 4074        | ADITHYAN T.P         |
| 4         | 225505    | 4249        | AISWARYA ANIL        |
| 5         | 225506    | 4678        | AJAY MANESH          |
| 6         | 225507    | 4726        | AKASH P.M            |
| 7         | 225508    | 4078        | AL AMEEN H A         |
| 8         | 225509    | 4260        | ALAN TOM JOSEPH      |
| 9         | 225510    | 4250        | ALBIN JOSEPH         |
| 10        | 225511    | 4698        | ANAGHA SAJEEV        |
| 11        | 225512    | 4109