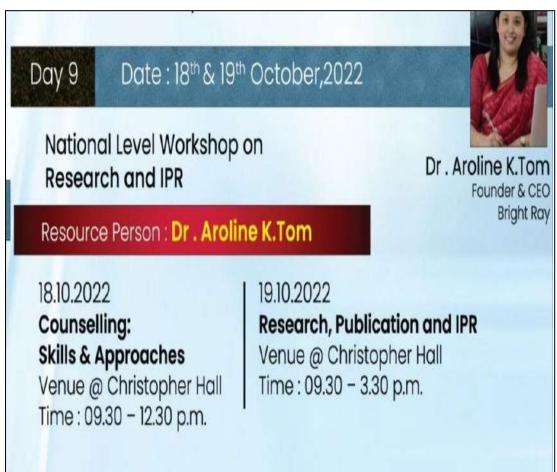

ology     |
| Date                          | 18/10/2022 - 19/10/2022      |
| Number of Students benefitted | 135                          |
| Nature of Event               | Career Counselling           |

The Department of Psychology organized a national level workshop on research and IPR as a part of Mental Health week observance on 18 and 19th October 2022 (Tuesday, Wednesday) @ 9:30- 12:30, 9:30 – 3:30 in Christopher Hall. The resource person was Dr. Aroline k Tom, founder and CEO of Bright Ray. The program was hosted by the third year students. Aroline ma'am's talk was really productive, as the students were able to get to know more about research and IPR. She made an interactive session by including activities along with lectures. The participants felt contended from the session.









1. Agnus Antony - 3rd dc - 39366 Agr 2. Aleena R Gopan - 3rd dc - 39570 Heen 3. Ahjima Udayan - 3rd dc - 39251 Ahjima 4. Aparna S Shaji - 3rd dc - 39507 Agarns 5. Archana .N.S - 3rd dc - 30272 Archana 6. Bhadra. K - 3rd dc - 39488 Bhadla. 7. Bhadrapriya TN - 3rd dc - 39471 Bhadrafrya 8. DIVYA PRASANNAN - 3rd dc - 39501 Times 9. GLORIYA GRACY BABU - 3rd dc - 39352 GADT HAFEEZA B - 3rd dc - 39517 Haters. 10. JISA JOJI - 3rd dc - 39236 Jisa. 11. KAVYA VINOD - 3rd dc - 39355 Kould. 12. MARIA GEORGE - 3rd dc - 39256 Maria 13. ABEL SHIBU - 3rd dc - 39465 Abel. 14. AKSHAYA THERAS GEORGE - 3rd dc - 39426 A 15. ALVIN PETER SABU - 3rd dc - 39455 Alven 16. AMAL SUNNY - 3rd dc - 39529 Amal 17. ANUSREE - 3rd dc - 39228 Amustes. 18. ATHULYA ROBINS - 3rd dc - 39313 At 19. BEN JOSE - 3rd dc - 3954