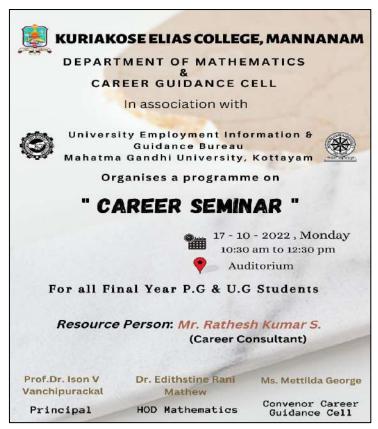

022 at 10.30 am to 12.30 pm in the College Auditorium. Programme started with a prayer song and Dr. Edithstein Rani Mathew, Head of the department of Mathematics welcomed the gathering. Mr. Ratheesh Kumar S, Career Consultant of Mahatma Gandhi University was the resource person.

The aim of this programme was to guide the students to achieve their academic dream and attain a good career. He introduced the different possibilities, options and opportunities of different courses. Students enriched a lot with this programme. 278 students were participated in this programme. Some of the students were utilized this time by asking their queries. The programme ended at 12.30 pm by a vote of thanks given by Ms. Mettilda George, Convenor Career Guidance Cell, Kuriakose Elias College, Mannanam.























# Participants list

Programme: Career Seminar

| SL.NO | NAME                   | DEPARTMENT               | SIGNATURE