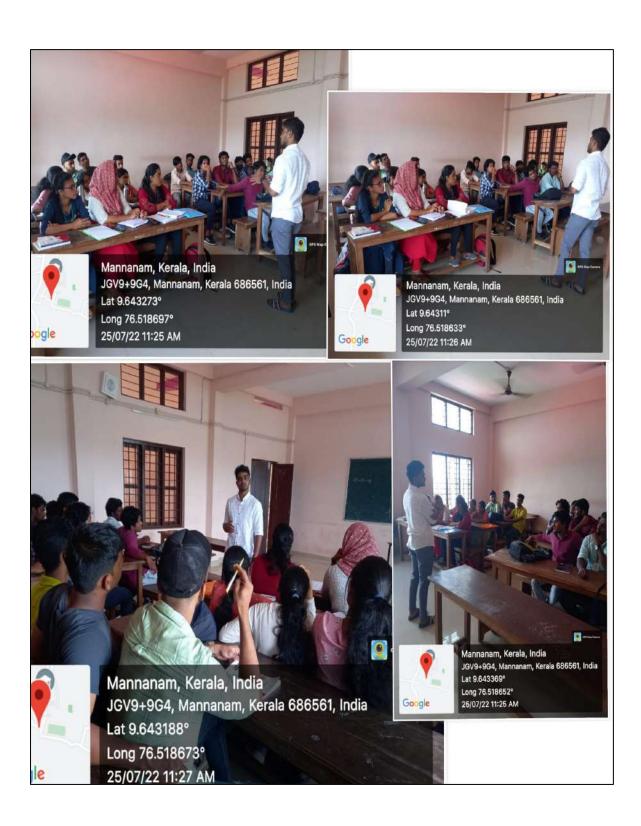

#### SEMINAR ON CAREER GUIDANCE

| Title of Programme            | Seminar on Career Guidance                |
|-------------------------------|-------------------------------------------|
| Organizing Cell/ Department   | <b>Department of Computer Application</b> |
| Date                          | 25/07/2022                                |
| Number of Students benefitted | 28                                        |
| Nature of Event               | Career Counselling                        |

A seminar on "Career Guidance" was organized by the Department of Computer Applications in collaboration with Alumni Association. It was an IQAC initiative programme, conducted on July 25, 2022 at 10.30 am at Department of Computer Application Room no:403. The class aims to help students to choose a field that is in tune with their skills and expectations. The resource person was Mr.Yedhu Krishnan, Associate Consultant, ATOS, Chennai .The programme started with a silent prayer Mrs. Jasmin Joseph gave an introduction to the programme. Naziya Mol A N welcomed the gathering. The inaugural address was made by the HOD Divya S Nair and she introduced the resource person, Mr.Yedhu Krishnan.

The resource person explained the key points in securing a good job, such as types of job offers ,vacancies, how to apply for the same, how to appear for interviews tips and tricks,higher studies option etc..It was an highly informative class and the participants actively interacted during the class and cleared their doubts. The class enabled them to understand the wide range of career oppurtunities. Anagha M S gave the vote of thanks. There were 30 participants, which included faculty members and students.