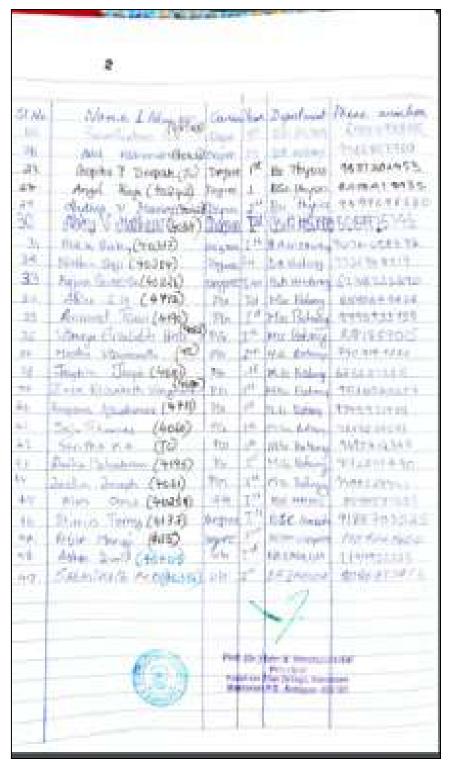

|













### **CAREER GUIDANCE BY TIME INSTITUTE**

| Title of Programme            | Career Guidance by Time Institute    |
|-------------------------------|--------------------------------------|
| Organizing Cell/ Department   | <b>Department of Commerce (self)</b> |
| Date                          | 16/10/2022                           |
| Number of Students benefitted | 25                                   |
| Nature of Event               | Career Counselling                   |

A career guidance class related to CAT and MAT conducted by Time Institute for the second year students on October 16,2022 the institute provides MAT and CAT coaching students actively participated about the course details.









# **Participation List**

| CI N   | N. C.I. C. I.         | Admission |
|---