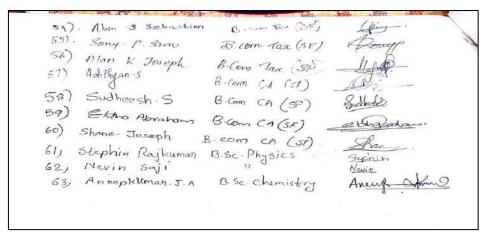

|         | Participation List   |                          |  |  |  |
|---------|----------------------|--------------------------|--|--|--|
| SI. No. | Name of Candidate    | Class                    |  |  |  |
| 1       | AASHIK ANOJ          | BSc Computer Application |  |  |  |
| 2       | ABDUL RAZAK          | BSc Computer Application |  |  |  |
| 3       | ABIN DEVASIA         | BSc Computer Application |  |  |  |
| 4       | AKSHAYA SREENI       | BSc Computer Application |  |  |  |
| 5       | ALAN BIJU            | BSc Computer Application |  |  |  |
| 6       | ALAN JACOB KURIAKOSE | BSc Computer Application |  |  |  |
| 7       | ANAGHA M.S           | BSc Computer Application |  |  |  |
| 8       | ANANDU ANIL          | BSc Computer Application |  |  |  |
| 9       | ANNS JOSEPH          | BSc Computer Application |  |  |  |
| 10      | ATHUL VS             | BSc Computer Application |  |  |  |
| 11      | B SANDHEEP KRISHNA   | BSc Computer Application |  |  |  |
| 12      | BIBIN BINOY          | BSc Computer Application |  |  |  |
| 13      | HARITHAMOL N.S       | BSc Computer Application |  |  |  |
| 14      | JERRY SURESH         | BSc Computer Application |  |  |  |
| 15      | JOSIN MICHAEL        | BSc Computer Application |  |  |  |
| 16      | LAKSHMI K C          | BSc Computer Application |  |  |  |
| 17      | MANSOOR N M          | BSc Computer Application |  |  |  |
| 18      | MARTIN JOSE          | BSc Computer Application |  |  |  |
| 19      | MIDHU BAIJU          | BSc Computer Application |  |  |  |
| 20      | NAZIYAMOL A N        | BSc Computer Application |  |  |  |
| 21      | REENU ELIZABETH MANU | BSc Computer Application |  |  |  |
| 22      | RIJO ABRAHAM         | BSc Computer Application |  |  |  |
| 23      | S P GOUTHAM          | BSc Computer Application |  |  |  |
| 24      | SAMS SIMON BENNY     | BSc Computer Application |  |  |  |
| 25      | SHEMIL JOSEPH PAUL   | BSc Computer Application |  |  |  |
| 26      | SIDHARTH T PRAKASH   | BSc Computer Application |  |  |  |
| 27      | TOM JOSEPH ELLICKAL  | BSc Computer Application |  |  |  |
| 28      | VISHNU VINOD         | BSc Computer Application |  |  |  |