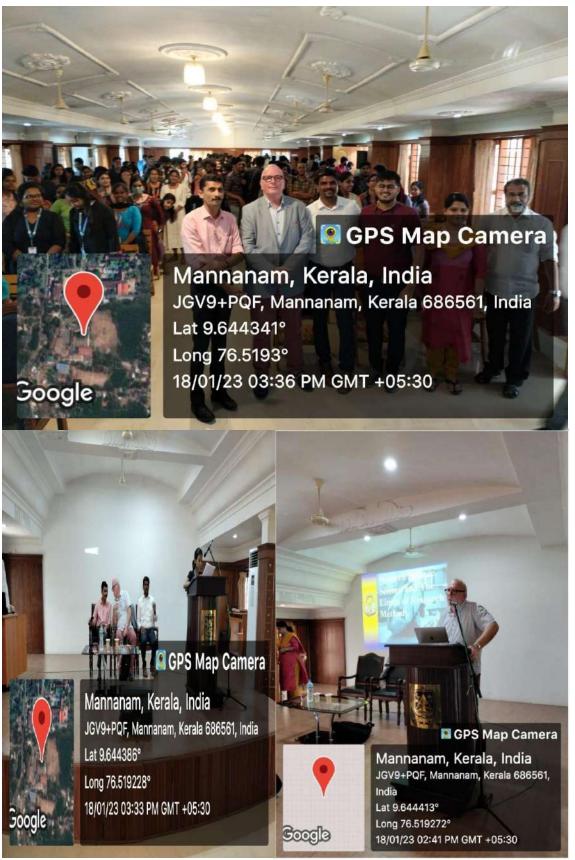

# Report of guidance for competitive examinations and career counseling 2022-2023

| SL.NO | PROGRAMMES                                                                              | NO. OF STUDENTS<br>PARTICIPATED | DATE                      | PAGE<br>NO |
|-------|-----------------------------------------------------------------------------------------|---------------------------------|---------------------------|------------|
| 1.    | Seminar on Career<br>Guidance                                                           | 28                              | 25/07/2022                | 3          |
| 2.    | Guidance on Civil Service Examination                                                   | 27                              | 27/07/2022                | 6          |
| 3.    | Career Orientation Programme                                                            | 60                              | 17/08/2022                | 9          |
| 4.    | Orientation Program for UG and PG Chemistry students                                    | 47                              | 30/08/2022                | 13         |
| 5.    | Induction Program –<br>Learning Tips of Effective<br>Learning                           | 73                              | 11/09/2022                | 17         |
| 6.    | Orientation on Civil<br>Service Examination                                             | 49                              | 14/10/2022                | 20         |
| 7.    | Career guidance by Time<br>Institute                                                    | 25                              | 16/10/2022                | 25         |
| 8.    | Career Seminar                                                                          | 278                             | 17/10/2022                | 27         |
| 9.    | Orientation programme for B.COM Students                                                | 131                             | 18/10/2022                | 42         |
| 10.   | National level workshop<br>on research and IPR                                          | 135                             | 18/10/2022-<br>19/10/2022 | 50         |
| 11.   | Seminar on Higher studies<br>and career opportunities<br>in Statistics &<br>Mathematics | 44                              | 20/10/2022                | 56         |
| 12.   | Competitive Exam Coaching                                                               | 29                              | 01/11/2022-<br>15/04/2023 | 62         |
| 13.   | Career guidance by<br>Trinity professional<br>academy                                   | 23                              | 11/11/2022                | 64         |
| 14.   | Two day workshop on Quantitative Aptitude                                               | 80                              | 15/11/2022-<br>16/11/2022 | 65         |
| 15.   | Seminar on Research<br>Methodology                                                      | 153                             | 18/01/2023                | 69         |