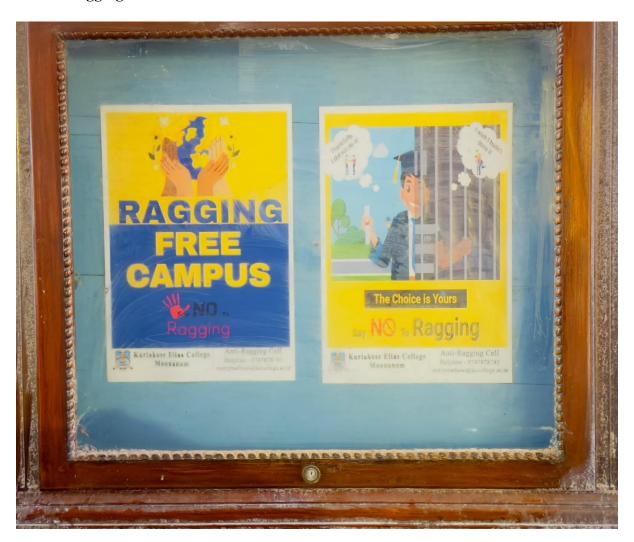

|
|    | of month) (year) after reading the contents of this affidavit                                                                                                                                                                                                                                           |
|    |                                                                                                                                                                                                                                                                                                         |

OATH COMMISSIONER

Anti-Ragging Affidavit filled by the student





### 2. Anti-Ragging Posters



Anti-Ragging posters displayed in campus





#### 3. Orientation program for parents and Students











#### 4. Orientation programme on the functioning of Internal Complaints Committee

An orientation programme on the functioning of the Internal Complaints Committee (ICC) was conducted on 13<sup>th</sup> October 2022 at 11:30 am in the New Seminar Hall. The programme was attended by the ICC members, Heads of Departments, teachers, and administrative staff of the college.

The resource person for the programme was Advt. Vincent Alex, Vice Chairman of Mannanam Janasabha Community Development Council, Kottayam, and ICC Member of the college. His extensive experience and knowledge in the field provided valuable insights into the functioning of the ICC and its importance in ensuring a