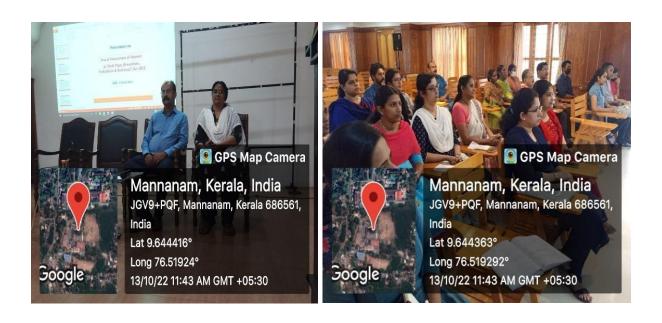

#### 4. Orientation programme on the functioning of Internal Complaints Committee

An orientation programme on the functioning of the Internal Complaints Committee (ICC) was conducted on 13<sup>th</sup> October 2022 at 11:30 am in the New Seminar Hall. The programme was attended by the ICC members, Heads of Departments, teachers, and administrative staff of the college.

The resource person for the programme was Advt. Vincent Alex, Vice Chairman of Mannanam Janasabha Community Development Council, Kottayam, and ICC Member of the college. His extensive experience and knowledge in the field provided valuable insights into the functioning of the ICC and its importance in ensuring a safe and respectful work environment.

The programme covered various aspects of the ICC's role and responsibilities, including handling complaints of sexual harassment, conducting inquiries, and ensuring confidentiality and impartiality throughout the process. Advt. Vincent Alex emphasized the need for sensitizing the college community about gender issues and creating awareness about the ICC's role in addressing them.