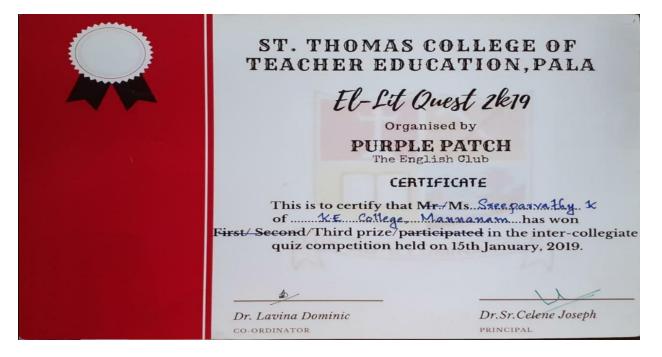

#### INTER-STATE T/20 LEAGUE

|      | BOARD OF CONTROL FOR CRICKET IN INDIA)                           | ON |
|------|------------------------------------------------------------------|----|
| 2182 |                                                                  |    |
|      | <u>CERTIFICATE</u><br>, Fairooz Fathima                          |    |
|      | Kottayam district has                                            |    |
|      | Under 19 Women's team which particly<br>te League & Super League |    |
|      | rd of Control for Cricket in                                     |    |
|      | Dharamshala & Guntur                                             |    |
|      | -19 (14-10-2018 to 01/11/2018)                                   |    |
|      | ce of Birth is 23/10/2000                                        |    |
|      | D A                                                              |    |