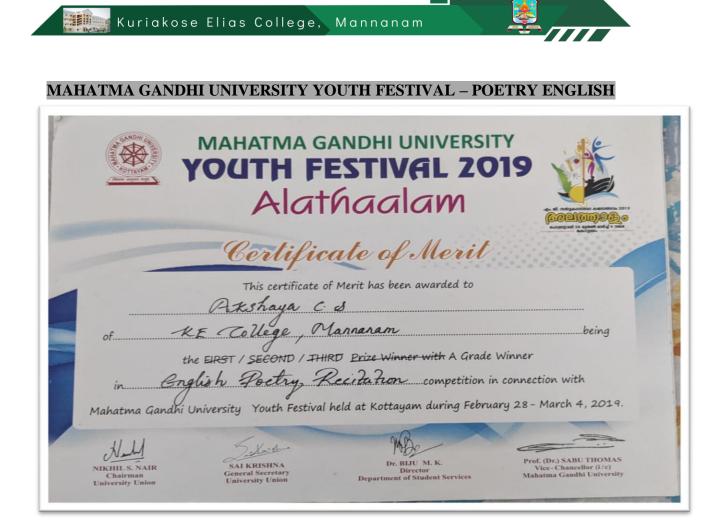

too . Prof. (Dr.) Ison V. Vanchipurackal Principal Kuriakose Elias College, Mannanam Mannanam P.O., Kottayam-686 561

5.3.1