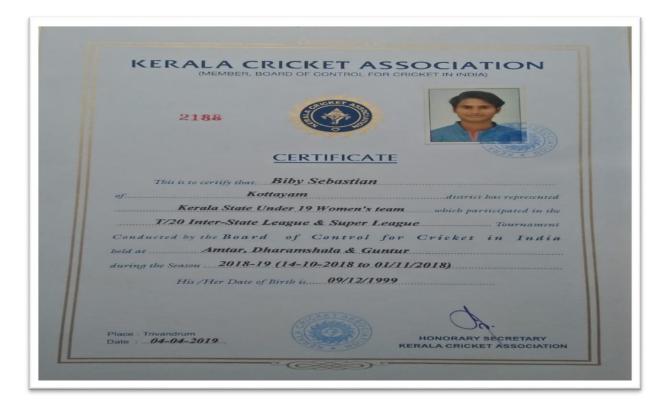

#### INTER-STATE T/20 LEAGUE

#### STATE UNDER 19 WOMEN CRICKET

| 2179                                    |                                                                        |
|-----------------------------------------|------------------------------------------------------------------------|
|                                         | CERTIFICATE                                                            |
| of                                      | Biby Sebastian<br>Kottayam district has represented                    |
| Kerala Stat                             | e Under 19 Women's team which participated in the                      |
|                                         | e Day, Inter-State<br>Tournament<br>rd of Control for Cricket in India |
|                                         | 8-19 (21-02-2019 to 01-03-2019)                                        |
| His /Her Dat.                           | e of Birth is 09/12/1999                                               |
| Place : Trivendrum<br>Date - 04-04-2019 | HONORARY SECRETARY<br>KERALA CRICKET ASSOCIATION                       |