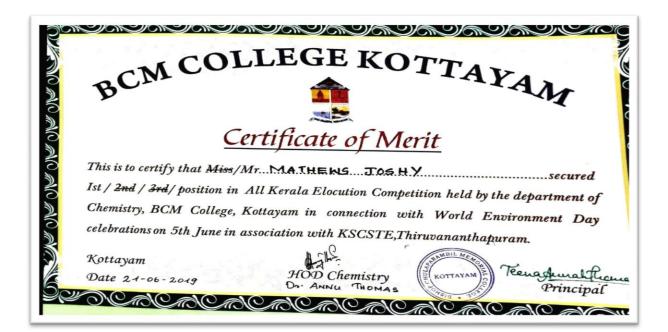

| भारत सरकार<br>Government of India<br>युवा कार्यक्रम एवं खेल मंत्रालय<br>Ministry of Youth Affairs & Sports                                                    | National<br>Youth<br>Parliament<br>Festival 2019 |
|---------------------------------------------------------------------------------------------------------------------------------------------------------------|--------------------------------------------------|
| योग्यता प्रमाण-पत्र/Merit Cer<br>प्रमाणित किया जाता है कि श्री/ सुश्री                                                                                        | 6/16                                             |
| पुत्र/ पुत्री                                                                                                                                                 | ने में दिनांक. <b>ने.ग्.!!!</b> !! को आयोगित     |
| में सफलतापूर्वक सहभागिता की और                                                                                                                                |                                                  |
| District Youth Parliament<br>Organised by Ministry of Youth Affairs & Sports, Government of India<br>District on 27.01.2019 and secured<br>200 Struct on 2000 | in Kottayam.                                     |