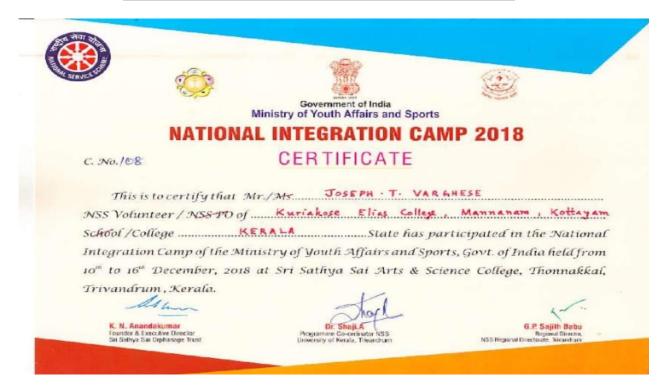

#### STATE INTERUNIVERSITY WOMEN CRICKET

|                                    | A Gandhi Un<br>Kottayam, Kerala.<br>DL OF PHYSICAL EDUC<br>& SPORTS SCIENCES |                     |
|------------------------------------|------------------------------------------------------------------------------|---------------------|
| Book No. 45<br>SI. No. 2192        | Certificate                                                                  |                     |
| This is to certify that            | Faircoz Fathima<br>E. College, Mannonam                                      | was                 |
| a member of Mahatma Gandhi         | University Cricket (us)                                                      | team which secured  |
|                                    | . 2019 held at Andhra Univer                                                 |                     |
| Place Kottayam<br>Date 22 MAR 2010 | Director of Physical Education                                               | Pro-Vice-Chancellor |
| Here in the seal of the            | ·····································                                        | 一下、二十二              |