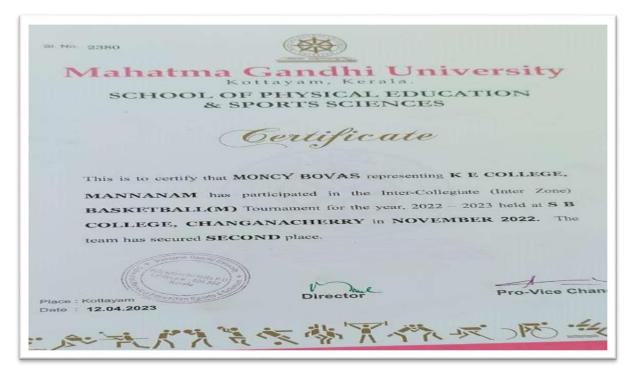

# **REGIONAL BASKETBALL TOURNAMENT**

| St. No. 2386                                                   |
|----------------------------------------------------------------|
| Mahatma Gandhi University<br>Kottayam, Kerala.                 |
| SCHOOL OF PHYSICAL EDUCATION<br>& SPORTS SCIENCES              |
| Gertificate                                                    |
| This is to certify that MATHAICHEN representing K E COLLEGE,   |
| MANNANAM has participated in the Inter-Collegiate (Inter Zone) |
| BASKETBALL(M) Tournament for the year, 2022 - 2023 held at S B |
| COLLEGE, CHANGANACHERRY in NOVEMBER 2022. The                  |
| team has secured SECOND place.                                 |
| Place Kotlayan<br>Date 12.04.2023                              |
| 并必法不不不不不不不不必此                                                  |

|            |             |                            |            |              | 1        |                |       |
|------------|-------------|----------------------------|------------|--------------|----------|----------------|-------|
|            |             | Tournament -               |            |              |          |                |       |
|            |             | Male, 50 Kg                |            |              |          |                |       |
|            |             | KUMITE -                   |            |              |          |                |       |
|            |             | Second Prize               |            |              |          |                |       |
| 10         | 2022-       | Zravas 2023 -              | T 1' ' 1 1 |              |          | E J Sona       | 1.7   |
| 19         | 23          | Third Prize,               | Individual | National     | Cultural | Baby           | 15    |
|            |             | National Level             |            |              |          |                |       |
| 20         | 2022-       | Zravas 2023 -              | T 1' ' 1 1 |              |          | Juby           | 16    |
| 20         | 23          | Third Prize,               | Individual | National     | Cultural | Benny          | 16    |
|            |             | National Level             |            |              |          | 2              |       |
|            |             | 20th                       |            |              |          |                |       |
|            | 2022        | International              |            | <b>T</b> ( ) |          | <b>F1</b> 1 (1 |       |
| 21         | 2022-       | Conference                 | Individual | Internationa | Cultural | Elizabeth      | 16    |
|            | 23          | and Students               |            | 1            |          | George         |       |
|            |             | meet - First               |            |              |          |                |       |
|            |             | prize                      |            |              |          |                |       |
|            |             | National                   |            |              |          |                |       |
|            | 2022        | Yogasana                   |            |              |          | Nandana        |       |
| 22         | 2022-       | Sports<br>Chamming this    | Individual | National     | Cultural | Nandana        | 17    |
|            | 23          | Championship<br>- 14 to 19 |            |              |          | Sreekumar      |       |
|            |             |                            |            |              |          |                |       |
|            |             | category<br>National       |            |              |          |                |       |
|            |             | Yogasana                   |            |              |          |                |       |
|            | 2022-       | Sports                     |            |              |          | Atheena        |       |
| 23         | 23          | Championship               | Individual | National     | Cultural | Roy            | 17    |
|            | 25          | - 19 to 27                 |            |              |          | Кбу            |       |
|            |             | category                   |            |              |          |                |       |
|            |             | Inter Zone                 |            |              |          |                |       |
|            | 2022-       | Basketball                 |            |              |          | Sebastian      |       |
| 24         | 23          | Tournament -               | Group      | University   | Sports   | Shaji          | 18    |
|            |             | Second Prize               |            |              |          | ·              |       |
|            |             | Inter Zone                 |            |              |          |                |       |
|            | 2022        | Basketball                 |            |              |          |                |       |
| 25         | 2022-       | Tournament -               | Group      | University   | Sports   | Moncy          | 18    |
|            | 23          | Male -Second               | 1          |              |          | Boas           |       |
|            |             | Prize                      |            |              |          |                |       |
|            |             | All India Inter            |            |              |          |                |       |
|            |             | University                 |            |              |          |                |       |
|            | 2022-       | Basketball                 |            |              |          | Money          |       |
| 26         | 2022-<br>23 | Championship               | Group      | National     | Sports   | Moncy<br>Boas  | 19    |
|            | 23          | held at                    | -          |              | -        | Duas           |       |
|            |             | Haryana -                  |            |              |          |                |       |
|            |             | Male                       |            |              |          |                |       |
| 27         | 2022-       | Basketball                 | Group      | University   | Sports   | Ebin           | 19,20 |
| <i>4</i> 1 | 23          | Khelo India                | Joroup     | Chrysny      | Sports   | Wilson &       | 17,20 |