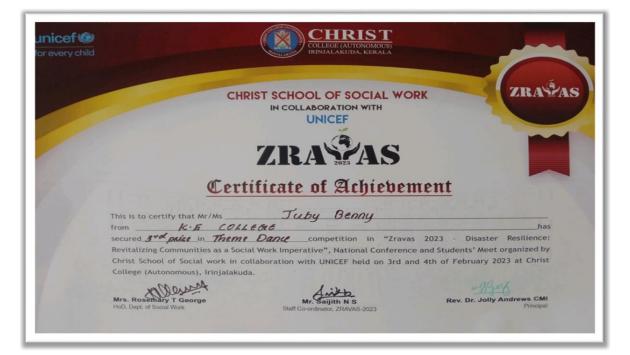

#### NATIONAL-LEVEL THEME DANCE COMPETITION

|            |             |                            |            |              | 1        |                |       |
|------------|-------------|----------------------------|------------|--------------|----------|----------------|-------|
|            |             | Tournament -               |            |              |          |                |       |
|            |             | Male, 50 Kg                |            |              |          |                |       |
|            |             | KUMITE -                   |            |              |          |                |       |
|            |             | Second Prize               |            |              |          |                |       |
| 10         | 2022-       | Zravas 2023 -              | T 1' ' 1 1 |              |          | E J Sona       | 1.7   |
| 19         | 23          | Third Prize,               | Individual | National     | Cultural | Baby           | 15    |
|            |             | National Level             |            |              |          |                |       |
| 20         | 2022-       | Zravas 2023 -              | T 1' ' 1 1 |              |          | Juby           | 16    |
| 20         | 23          | Third Prize,               | Individual | National     | Cultural | Benny          | 16    |
|            |             | National Level             |            |              |          | 2              |       |
|            |             | 20th                       |            |              |          |                |       |
|            | 2022        | International              |            | <b>T</b> ( ) |          | <b>F1</b> 1 (1 |       |
| 21         | 2022-       | Conference                 | Individual | Internationa | Cultural | Elizabeth      | 16    |
|            | 23          | and Students               |            | 1            |          | George         |       |
|            |             | meet - First               |            |              |          |                |       |
|            |             | prize                      |            |              |          |                |       |
|            |             | National                   |            |              |          |                |       |
|            | 2022        | Yogasana                   |            |              |          | Nandana        |       |
| 22         | 2022-       | Sports<br>Chamming this    | Individual | National     | Cultural | Nandana        | 17    |
|            | 23          | Championship<br>- 14 to 19 |            |              |          | Sreekumar      |       |
|            |             |                            |            |              |          |                |       |
|            |             | category<br>National       |            |              |          |                |       |
|            |             | Yogasana                   |            |              |          |                |       |
|            | 2022-       | Sports                     |            |              |          | Atheena        |       |
| 23         | 23          | Championship               | Individual | National     | Cultural | Roy            | 17    |
|            | 25          | - 19 to 27                 |            |              |          | Кбу            |       |
|            |             | category                   |            |              |          |                |       |
|            |             | Inter Zone                 |            |              |          |                |       |
|            | 2022-       | Basketball                 |            |              |          | Sebastian      |       |
| 24         | 23          | Tournament -               | Group      | University   | Sports   | Shaji          | 18    |
|            |             | Second Prize               |            |              |          | ·              |       |
|            |             | Inter Zone                 |            |              |          |                |       |
|            | 2022        | Basketball                 |            |              |          |                |       |
| 25         | 2022-       | Tournament -               | Group      | University   | Sports   | Moncy          | 18    |
|            | 23          | Male -Second               | 1          |              |          | Boas           |       |
|            |             | Prize                      |            |              |          |                |       |
|            |             | All India Inter            |            |              |          |                |       |
|            |             | University                 |            |              |          |                |       |
|            | 2022-       | Basketball                 |            |              |          | Money          |       |
| 26         | 2022-<br>23 | Championship               | Group      | National     | Sports   | Moncy<br>Boas  | 19    |
|            | 23          | held at                    | -          |              | -        | Duas           |       |
|            |             | Haryana -                  |            |              |          |                |       |
|            |             | Male                       |            |              |          |                |       |
| 27         | 2022-       | Basketball                 | Group      | University   | Sports   | Ebin           | 19,20 |
| <i>4</i> 1 | 23          | Khelo India                | Joroup     | Chrysny      | Sports   | Wilson &       | 17,20 |