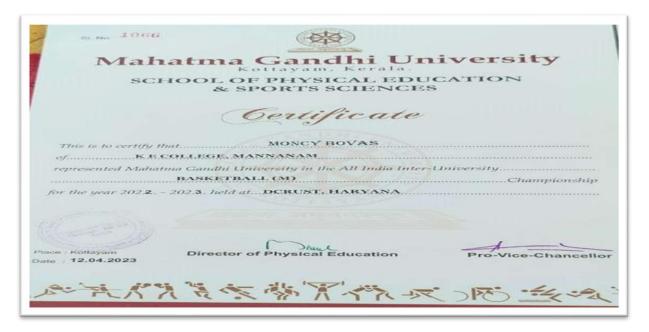

|
|-----------------------------------------------------------------|
| Mahatma Gandhi University                                       |
| SCHOOL OF PHYSICAL EDUCATION<br>& SPORTS SCIENCES               |
| Gertificate                                                     |
| This is to certify that SEBASTIAN SHAJI representing K E        |
| COLLEGE, MANNANAM has participated in the Inter-Collegiate      |
| (Inter Zone) BASKETBALL(M) Tournament for the year, 2022 - 2023 |
| held at S B COLLEGE, CHANGANACHERRY in NOVEMBER                 |
| 2022. The team has secured SECOND place.                        |
| Place Kottayam<br>Date 12.04.2023                               |
| ガデジロへを大いをがだいがんれ                                                 |



#### NATIONAL BASKETBALL TOURNAMENT



### NATIONAL BASKETBALL TOURNAMENT

| The second secon | Har Dil Mein Desh                                                                                                                         |                                       |
|--------------------------------------------------------------------------------------------------------------------------------------------------------------------------------------------------------------------------------------------------------------------------------------------------------------------------------------------------------------------------------------------------------------------------------------------------------------------------------------------------------------------------------------------------------------------------------