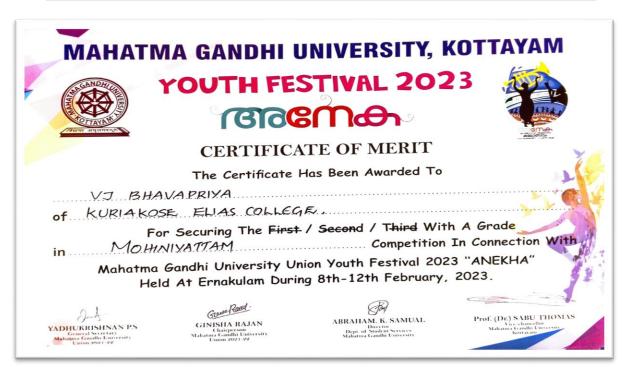

#### MAHATMA GANDHI UNIVERSITY YOUTH FESTIVAL – MOHINIYATTAM

MAHATMA GANDHI UNIVERSITY YOUTH FESTIVAL – BHARATHANATYAM

5.3.1 Number of awards/medals for outstanding performance in sports/cultural activities at the University/State/National / International level during the 2022-2023.

Estd. in 1964

| SI<br>No | Year        | Name of the<br>award/ medal                                         | Team /<br>Individua<br>l | Level of<br>competitio<br>n<br>(University<br>/ State /<br>National /<br>Internation<br>al) | Nature<br>of<br>competit<br>ion<br>(Sports /<br>Cultural<br>) | Name of<br>the<br>student(s) | Page<br>No |
|----------|-------------|---------------------------------------------------------------------|--------------------------|---------------------------------------------------------------------------------------------|---------------------------------------------------------------|------------------------------|------------|
| 1        | 2022-<br>23 | Mohiniyattam<br>Female - A<br>grade                                 | Individual               | University                                                                                  | Cultural                                                      | V J<br>Bhavapriy<br>a        | 2          |
| 2        | 2022-<br>23 | Keralanadana<br>m Female - A<br>grade                               | Individual               | University                                                                                  | Cultural                                                      | V J<br>Bhavapriy<br>a        | 2          |
| 3        | 2022-<br>23 | Bharatanatyam<br>Female - A<br>grade                                | Individual               | University                                                                                  | Cultural                                                      | V J<br>Bhavapriy<br>a        | 3          |
| 4        | 2022-<br>23 | Elocution<br>Hindi - A<br>grade                                     | Individual               | University                                                                                  | Cultural                                                      | Lydia Biju                   | 3          |
| 5        | 2022-<br>23 | Kavyakeli - A<br>grade                                              | Individual               | University                                                                                  | Cultural                                                      | Gayathri S<br>Nair           | 4          |
| 6        | 2022-<br>23 | Kavithaparaya<br>nam - A grade                                      | Individual               | University                                                                                  | Cultural                                                      | Gayathri S<br>Nair           | 4          |
| 7        | 2022-<br>23 | Voice of Daksh<br>- I Prize<br>National level<br>Management<br>Fest | Individual               | National                                                                                    | Cultural                                                      | Govind<br>PR                 | 5          |
| 8        | 2022-<br>23 | Poetry<br>Recitation<br>English - A<br>grade                        | Individual               | University                                                                                  | Cultural                                                      | Aswathy<br>M                 | 6          |
| 9        | 2022-<br>23 | Other forms of<br>classical dance<br>individual - A<br>grade        | Individual               | University                                                                                  | Cultural                                                      | Karishma<br>k Nair           | 6          |
| 10       | 2022-<br>23 | Folk dance<br>individual - A<br>grade                               | Individual               | University                                                                                  | Cultural                                                      | Karishma<br>k Nair           | 5          |
| 11       | 2022-<br>23 | Vajrajayanti<br>yathra by<br>Asianet news                           | Individual               | National                                                                                    | Cultural                                                      | Evan<br>Shibu                | 7          |