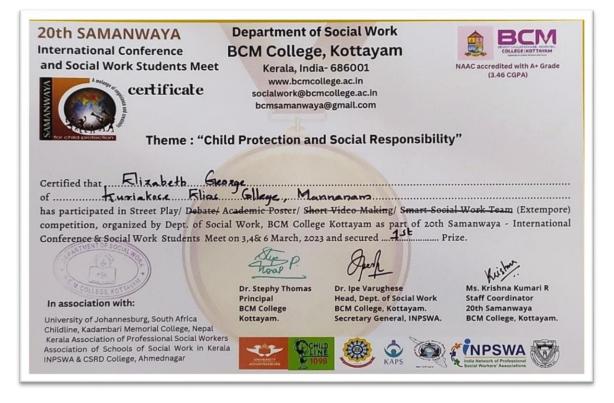

|            |             |                            |            |              | 1        |                |       |
|------------|-------------|----------------------------|------------|--------------|----------|----------------|-------|
|            |             | Tournament -               |            |              |          |                |       |
|            |             | Male, 50 Kg                |            |              |          |                |       |
|            |             | KUMITE -                   |            |              |          |                |       |
|            |             | Second Prize               |            |              |          |                |       |
| 10         | 2022-       | Zravas 2023 -              | T 1' ' 1 1 |              |          | E J Sona       | 1.7   |
| 19         | 23          | Third Prize,               | Individual | National     | Cultural | Baby           | 15    |
|            |             | National Level             |            |              |          |                |       |
| 20         | 2022-       | Zravas 2023 -              | T 1' ' 1 1 |              |          | Juby           | 16    |
| 20         | 23          | Third Prize,               | Individual | National     | Cultural | Benny          | 16    |
|            |             | National Level             |            |              |          | 2              |       |
|            |             | 20th                       |            |              |          |                |       |
|            | 2022        | International              |            | <b>T</b> ( ) |          | <b>F1</b> 1 (1 |       |
| 21         | 2022-       | Conference                 | Individual | Internationa | Cultural | Elizabeth      | 16    |
|            | 23          | and Students               |            | 1            |          | George         |       |
|            |             | meet - First               |            |              |          |                |       |
|            |             | prize                      |            |              |          |                |       |
|            |             | National                   |            |              |          |                |       |
|            | 2022        | Yogasana                   |            |              |          | Nandana        |       |
| 22         | 2022-       | Sports<br>Chamming this    | Individual | National     | Cultural | Nandana        | 17    |
|            | 23          | Championship<br>- 14 to 19 |            |              |          | Sreekumar      |       |
|            |             |                            |            |              |          |                |       |
|            |             | category<br>National       |            |              |          |                |       |
|            |             | Yogasana                   |            |              |          |                |       |
|            | 2022-       | Sports                     |            |              |          | Atheena        |       |
| 23         | 23          | Championship               | Individual | National     | Cultural | Roy            | 17    |
|            | 25          | - 19 to 27                 |            |              |          | Кбу            |       |
|            |             | category                   |            |              |          |                |       |
|            |             | Inter Zone                 |            |              |          |                |       |
|            | 2022-       | Basketball                 |            |              |          | Sebastian      |       |
| 24         | 23          | Tournament -               | Group      | University   | Sports   | Shaji          | 18    |
|            |             | Second Prize               |            |              |          | ·              |       |
|            |             | Inter Zone                 |            |              |          |                |       |
|            | 2022        | Basketball                 |            |              |          |                |       |
| 25         | 2022-       | Tournament -               | Group      | University   | Sports   | Moncy          | 18    |
|            | 23          | Male -Second               | 1          |              |          | Boas           |       |
|            |             | Prize                      |            |              |          |                |       |
|            |             | All India Inter            |            |              |          |                |       |
|            |             | University                 |            |              |          |                |       |
|            | 2022-       | Basketball                 |            |              |          | Money          |       |
| 26         | 2022-<br>23 | Championship               | Group      | National     | Sports   | Moncy<br>Boas  | 19    |
|            | 23          | held at                    | -          |              | -        | Duas           |       |
|            |             | Haryana -                  |            |              |          |                |       |
|            |             | Male                       |            |              |          |                |       |
| 27         | 2022-       | Basketball                 | Group      | University   | Sports   | Ebin           | 19,20 |
| <i>4</i> 1 | 23          | Khelo India                | Joroup     | Chrysny      | Sports   | Wilson &       | 17,20 |