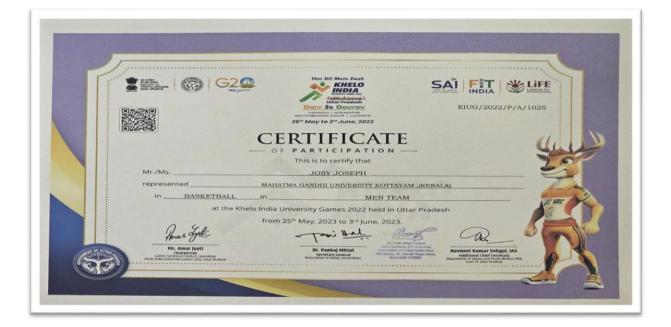

| Dr. Pankaj Mittal Beschütersteiner<br>Secretary Ceneral Att Dense, W. Geden                                                               | Susce Mad. Additional Chief Serretary |



# NATIONAL BASKETBALL TOURNAMENT