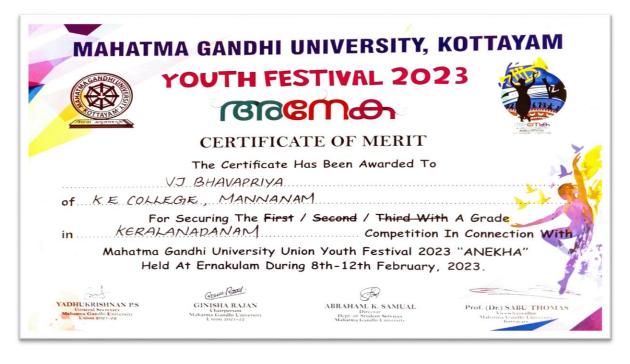

#### MAHATMA GANDHI UNIVERSITY YOUTH FESTIVAL – KERALANADANAM

5.3.1 Number of awards/medals for outstanding performance in sports/cultural activities at the University/State/National / International level during the 2022-2023.

Estd. in 1964

| SI<br>No | Year        | Name of the<br>award/ medal                                         | Team /<br>Individua<br>l | Level of<br>competitio<br>n<br>(University<br>/ State /<br>National /<br>Internation<br>al) | Nature<br>of<br>competit<br>ion<br>(Sports /<br>Cultural<br>) | Name of<br>the<br>student(s) | Page<br>No |
|----------|-------------|---------------------------------------------------------------------|--------------------------|---------------------------------------------------------------------------------------------|---------------------------------------------------------------|------------------------------|------------|
| 1        | 2022-<br>23 | Mohiniyattam<br>Female - A<br>grade                                 | Individual               | University                                                                                  | Cultural                                                      | V J<br>Bhavapriy<br>a        | 2          |
| 2        | 2022-<br>23 | Keralanadana<br>m Female - A<br>grade                               | Individual               | University                                                                                  | Cultural                                                      | V J<br>Bhavapriy<br>a        | 2          |
| 3        | 2022-<br>23 | Bharatanatyam<br>Female - A<br>grade                                | Individual               | University                                                                                  | Cultural                                                      | V J<br>Bhavapriy<br>a        | 3          |
| 4        | 2022-<br>23 | Elocution<br>Hindi - A<br>grade                                     | Individual               | University                                                                                  | Cultural                                                      | Lydia Biju                   | 3          |
| 5        | 2022-<br>23 | Kavyakeli - A<br>grade                                              | Individual               | University                                                                                  | Cultural                                                      | Gayathri S<br>Nair           | 4          |
| 6        | 2022-<br>23 | Kavithaparaya<br>nam - A grade                                      | Individual               | University                                                                                  | Cultural                                                      | Gayathri S<br>Nair           | 4          |
| 7        | 2022-<br>23 | Voice of Daksh<br>- I Prize<br>National level<br>Management<br>Fest | Individual               | National                                                                                    | Cultural                                                      | Govind<br>PR                 | 5          |
| 8        | 2022-<br>23 | Poetry<br>Recitation<br>English - A<br>grade                        | Individual               | University                                                                                  | Cultural                                                      | Aswathy<br>M                 | 6          |
| 9        | 2022-<br>23 | Other forms of<br>classical dance<br>individual - A<br>grade        | Individual               | University                                                                                  | Cultural                                                      | Karishma<br>k Nair           | 6          |
| 10       | 2022-<br>23 | Folk dance<br>individual - A<br>grade                               | Individual               | University                                                                                  | Cultural                                                      | Karishma<br>k Nair           | 5          |
| 11       | 2022-<br>23 | Vajrajayanti<br>yathra by<br>Asianet news                           | Individual               | National                                                                                    | Cultural                                                      | Evan<br>Shibu                | 7          |