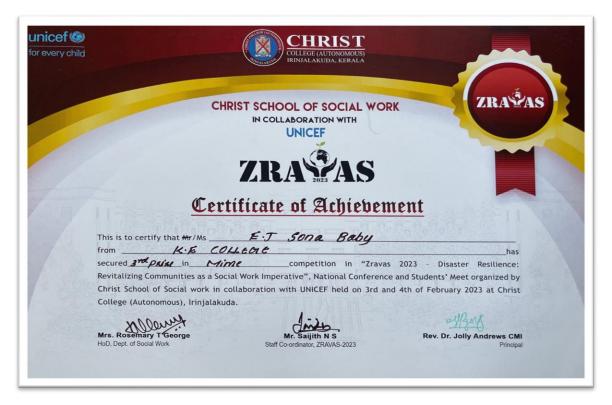

#### NATIONAL-LEVEL MIME COMPETITION

|            |             |                            |            |              | 1        |                |       |
|------------|-------------|----------------------------|------------|--------------|----------|----------------|-------|
|            |             | Tournament -               |            |              |          |                |       |
|            |             | Male, 50 Kg                |            |              |          |                |       |
|            |             | KUMITE -                   |            |              |          |                |       |
|            |             | Second Prize               |            |              |          |                |       |
| 10         | 2022-       | Zravas 2023 -              | T 1' ' 1 1 |              |          | E J Sona       | 1.7   |
| 19         | 23          | Third Prize,               | Individual | National     | Cultural | Baby           | 15    |
|            |             | National Level             |            |              |          |                |       |
| 20         | 2022-       | Zravas 2023 -              | T 1' ' 1 1 |              |          | Juby           | 16    |
| 20         | 23          | Third Prize,               | Individual | National     | Cultural | Benny          | 16    |
|            |             | National Level             |            |              |          | 2              |       |
|            |             | 20th                       |            |              |          |                |       |
|            | 2022        | International              |            | <b>T</b> ( ) |          | <b>F1</b> 1 (1 |       |
| 21         | 2022-       | Conference                 | Individual | Internationa | Cultural | Elizabeth      | 16    |
|            | 23          | and Students               |            | 1            |          | George         |       |
|            |             | meet - First               |            |              |          |                |       |
|            |             | prize                      |            |              |          |                |       |
|            |             | National                   |            |              |          |                |       |
|            | 2022        | Yogasana                   |            |              |          | Nandana        |       |
| 22         | 2022-       | Sports<br>Chamming this    | Individual | National     | Cultural | Nandana        | 17    |
|            | 23          | Championship<br>- 14 to 19 |            |              |          | Sreekumar      |       |
|            |             |                            |            |              |          |                |       |
|            |             | category<br>National       |            |              |          |                |       |
|            |             | Yogasana                   |            |              |          |                |       |
|            | 2022-       | Sports                     |            |              |          | Atheena        |       |
| 23         | 23          | Championship               | Individual | National     | Cultural | Roy            | 17    |
|            | 25          | - 19 to 27                 |            |              |          | Кбу            |       |
|            |             | category                   |            |              |          |                |       |
|            |             | Inter Zone                 |            |              |          |                |       |
|            | 2022-       | Basketball                 |            |              |          | Sebastian      |       |
| 24         | 23          | Tournament -               | Group      | University   | Sports   | Shaji          | 18    |
|            |             | Second Prize               |            |              |          | ·              |       |
|            |             | Inter Zone                 |            |              |          |                |       |
|            | 2022        | Basketball                 |            |              |          |                |       |
| 25         | 2022-       | Tournament -               | Group      | University   | Sports   | Moncy          | 18    |
|            | 23          | Male -Second               | 1          |              |          | Boas           |       |
|            |             | Prize                      |            |              |          |                |       |
|            |             | All India Inter            |            |              |          |                |       |
|            |             | University                 |            |              |          |                |       |
|            | 2022-       | Basketball                 |            |              |          | Money          |       |
| 26         | 2022-<br>23 | Championship               | Group      | National     | Sports   | Moncy<br>Boas  | 19    |
|            | 23          | held at                    | -          |              | -        | Duas           |       |
|            |             | Haryana -                  |            |              |          |                |       |
|            |             | Male                       |            |              |          |                |       |
| 27         | 2022-       | Basketball                 | Group      | University   | Sports   | Ebin           | 19,20 |
| <i>4</i> 1 | 23          | Khelo India                | Joroup     | Chrysny      | Sports   | Wilson &       | 17,20 |