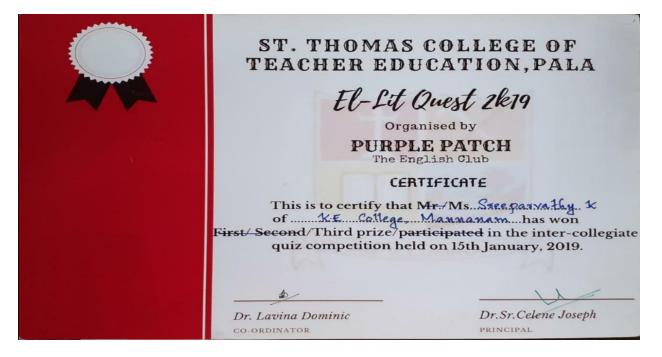

--------------------------------------|
| CERTIFICATE OF APPRECIATION                                                                                                                                                                                                                                                                                                                                      |
| This is to certify that <u>Alan Jaseph</u> , <u>Dept. J. Electronics</u> , <u>X. E. Rollega</u> ,<br><u>Mannanan</u><br>conducted as part of 'Child Rights Week Observations 2018' organized by District Child Protection Unit,<br>Kottayam in association with Kerala State Commission for Protection of Child Rights and won<br>prize.<br>Date<br>Date<br>Date |



#### **INTERCOLLEGIATE QUIZ COMPETITION**



#### NATIONAL INTEGRATION CAMP PARTICIPATION





#### INTERCOLLEGIATE EXTEMPO COMPETITION

|                                                     | National Service Scheme<br>Sacred Heart College<br>GANDHI SMRITHI                                                                       | SER SACRED<br>MOLECE<br>Sep 30-Oct 02             |
|-----------------------------------------------------|-----------------------------------------------------------------------------------------------------------------------------------------|---------------------------------------------------|
| First/Second prize<br>150th year of Gar             | hat Jaseph. A. Marghese of<br>ze in Æxtempore. (Mal), of "Gandh<br>idhi Jayanti, organized by NSS un<br>ing 30th September to 2nd Octob | it of Sacred Heart C