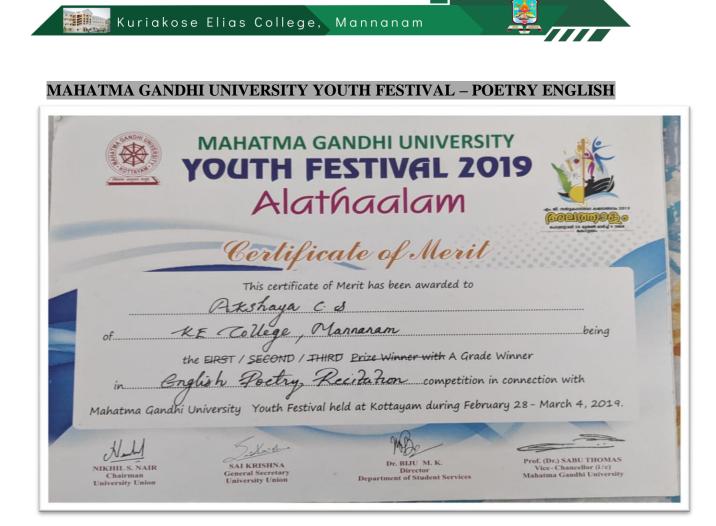

#### MAHATMA GANDHI UNIVERSITY YOUTH FESTIVAL – MOHINIYATTAM

| MAHATMA GANDHI UNIVERSITY<br>YOUTH FESTIVAL 2019<br>Alathaalam                                                                                   |        |  |  |
|--------------------------------------------------------------------------------------------------------------------------------------------------|--------|--|--|
| Certificate of Merit<br>This certificate of Merit has been awarded to<br>ARXA: P. R.                                                             |        |  |  |
| of Kuriakose Ewas College being<br>the FIRST / SECOND / THIRD Prize Winner with A Grade Winner<br>in Mahinigattam competition in connection with |        |  |  |
| Mahatma Gandhi University Youth Festival held at Kottayam during February 28- March 4, 2019.                                                     | 1<br>- |  |  |

#### MAHATMA GANDHI UNIVERSITY YOUTH FESTIVAL – CLASSICAL MUSIC

| MAHATMA GANDHI UNIVERSITY<br>YOUTH FESTIVAL 2019<br>Alathaalam                                                                                                                                                              |
|-----------------------------------------------------------------------------------------------------------------------------------------------------------------------------------------------------------------------------|
| Certificate of Merit                                                                                                                                                                                                        |
| This certificate of Merit has been awarded to                                                                                                                                                                               |
| Amrutha S.                                                                                                                                                                                                                  |
| of                                                                                                                                                                                                                          |
| the EIRST / SECOND / THIRD Brize Winner with A Grade Winner                                                                                                                                                                 |
| in Classical Music competition in connection with                                                                                                                                                                           |
| Mahatma Gandhi University Youth Festival held at Kottayam during February 28 - March 4, 2019.                                                                                                                               |
| Hell Sites No                                                                                                                                                                                                               |
| NIXHIL S. NAHR SAI KRISHNA Dr. BLU M. K. Prof. (Dr.) SABU THOMAS<br>Chairman General Socretory Director Vice-Chaucellor (1/r)<br>University Union University Union Department of Student Services Makatma Gaudhi University |