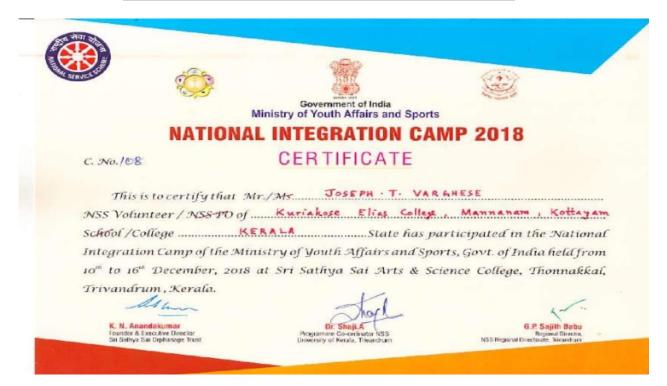

#### NATIONAL YOUTH PARLIAMENT REPRESENTATION

| overnment of India<br>वा कार्यक्रम एवं खेल मंत्रालय<br>linistry of Youth Affairs and S | ports               | A A A A A A A A A A A A A A A A A A A                              |                   | Youth Farliament |
|----------------------------------------------------------------------------------------|---------------------|--------------------------------------------------------------------|-------------------|------------------|
|                                                                                        | सहमागिता प्र        | माण-पत्र / Participation Certifi                                   | cate              |                  |
|                                                                                        |                     | ा है कि श्री मैथ्यस जोशे पुत्र श्री ज                              | तेको जीवनावा      |                  |
|                                                                                        |                     | ा ह कि आ मध्यूस जारा पुत्र आ ज<br>वा कार्यकम एवं खेल मंत्रालय, भार |                   | 2                |
| 144                                                                                    |                     | वा कायकन २व खल नत्रालय, नार<br>इ. 26—02—2019 को आयोजित             | a active give     | r X              |
|                                                                                        |                     |                                                                    |                   | -                |
| રાષ્ટ્રાય                                                                              |                     | महोत्सव 2019 के नैशब                                               |                   |                  |
|                                                                                        |                     | रूप में केरल राज्य का प्रतिनिधित्व                                 |                   | (F)              |
|                                                                                        |                     | Mathews Joshy Son of Mr. Joshy                                     |                   | 3.               |
|                                                                                        | resident of Kottaya | im represented Kerala State as Dele                                | egate in the      | 15               |
| National F                                                                             | inals of the N      | National Youth Parlian                                             | ient Festival 2   | 2019             |
| organized b                                                                            | by the Ministry of  | Youth Affairs & Sports, Govt. of                                   | India on 26-02-20 | 19               |
| apardhandrug .                                                                         |                     | Stop .                                                             |                   | 1                |
| Secretary                                                                              |                     | Joint Secretary                                                    |                   | Director         |
| (Youth Affairs)                                                                        |                     | (Youth Affairs)                                                    |                   | (133)            |
|                                                                                        |                     |                                                                    |                   | * JXXC Y         |