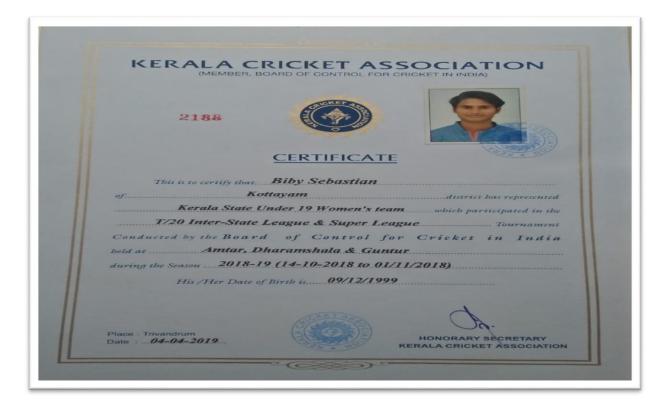

#### INTER-STATE T/20 LEAGUE

#### STATE UNDER 19 WOMEN CRICKET

| 2179               |                                                                        |
|--------------------|------------------------------------------------------------------------|
|                    | CERTIFICATE                                                            |
| of                 | Biby Sebastian<br>Kottayam district has represented                    |
| Kerala Stat        | e Under 19 Women's team which participated in the                      |
|                    | e Day, Inter-State<br>Tournament<br>rd of Control for Cricket in India |
|                    | 8-19 (21-02-2019 to 01-03-2019)                                        |
| His /Her Dat.      | e of Birth is 09/12/1999                                               |
| Place : Trivendrum | HONORARY SECRETARY<br>KERALA CRICKET ASSOCIATION                       |