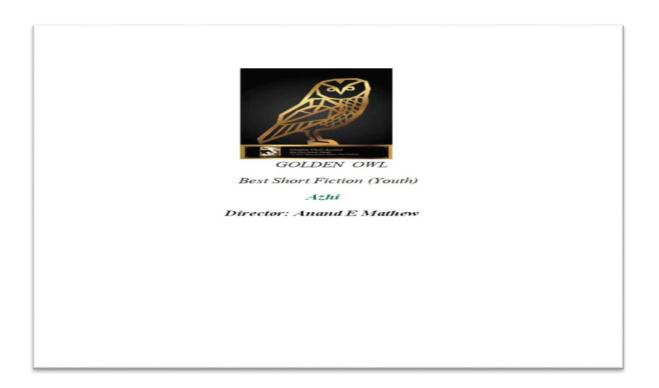

ी/ सुश्री                                                                                        | 6/16                                             |
| पुत्र/ पुत्री <u>तरा दी हता दू श</u> ालवासी जरी हता हा स्वासी प्रति हता                                                   | ने में दिनांक. <b>ने.ग्.!!!</b> !! को आयोगित     |
| में सफलतापूर्वक सहभागिता की और                                                                                                                                |                                                  |
| District Youth Parliament<br>Organised by Ministry of Youth Affairs & Sports, Government of India<br>District on 27.01.2019 and secured<br>200 Struct on 2000 | in Kottayam.                                     |

#### INTERNATIONAL SHORT FICTION COMPETITION





#### NATIONAL ESSAY WRITING COMPETITION

| ALL INI                                                                     | DIA ESSAY WRITING EVE                                                                                               | NT 2018