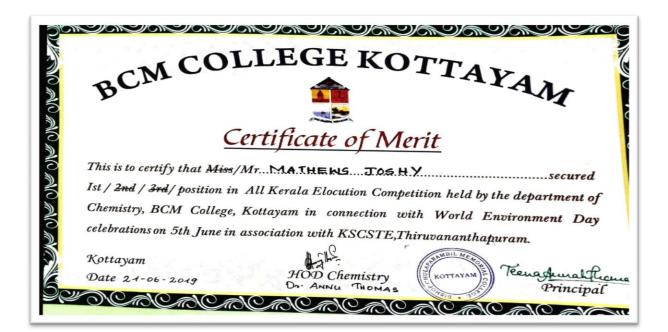

-Oct 02             |
|-----------------------------------------------------|-----------------------------------------------------------------------------------------------------------------------------------------|---------------------------------------------------|
| First/Second prize<br>150th year of Gar             | hat Jaseph. A. Marghese of<br>ze in Æxtempore. (Mal), of "Gandh<br>idhi Jayanti, organized by NSS un<br>ing 30th September to 2nd Octob | it of Sacred Heart College                        |
| Dr K Sabukuttan<br>State NSS Co-ordinator<br>Kerala | Rev Dr Prasant Palackappilli<br>Principal                                                                                               | l, CMI Dr Remya Ramachandran<br>Programme Officer |

#### ALL KERALA ELOCUTION COMPETITION





#### MARIAN BASKETBALL TROPHY

K.E. College Basketball team became the runners-up in the Intercollegiate Basketball tournament held at Marian College, Kuttikanam from 19/01/2019 to 22/01/2019.12 students participated in the competition.

#### PARTICIPANTS LIST

| Sl. No. | Name of the Participant | Name of the Department |
|---------|-------------------------|------------------------|
| 1.      | ASHLIN MATHEW           | Dept. of English       |
| 2.      | MONCY BOVAS             | Dept. of Economics     |
| 3.      | MANESH MATHEW           | Dept. of Economics     |
| 4.      | JOSY JOSEPH             | Dept. of Economics     |
| 5.      | ANADHU A KUMAR          | Dept. of English       |
| 6.      | EJAS AMEER              | Dept. of English       |
| 7.      | JISSMON JIJI