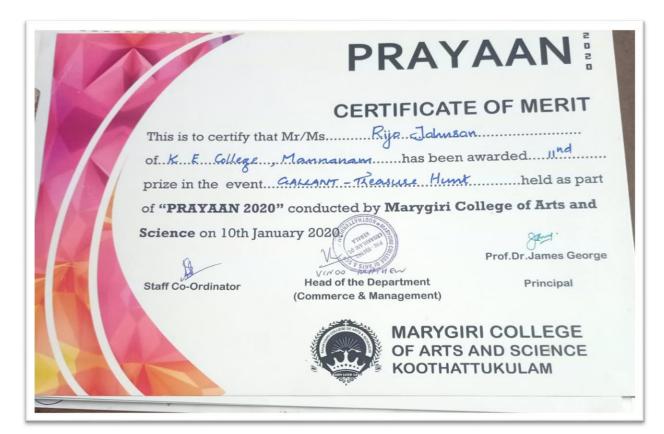

----------------------------------------------------------------------------------------------------------------------------------------------------------------------------------------------------------------|----|
| THIS IS TO CERTIFY THAT MRS.MS/N<br>HAS WON FIRST / SECOND/ THIRD P<br>ORGANIZED BY THE DEPARTMENT O<br>But Comparison<br>STATE PLANMA CEORGE<br>HOD. DEPT. OF MATHEMATICS                                        | AR Alex Antony<br>RIZE IN Quiz Competition<br>DE MATHEMATICS, ST. GEORGE'S COLLEGE, ARUVITHURA<br>MATHEMATICS, ST. GEORGE'S COLLEGE, ARUVITHURA<br>MATHEMATICS, ST. GEORGE'S COLLEGE, ARUVITHURA<br>DE MATHEMATICS, ST. GEORGE'S COLLEGE, ARUVITHURA<br>DE SHITHY JOSE<br>CONVENOR<br>DE REJI VARGHESE MERKADE<br>PRINCIPA | н  |

#### INTERCOLLEGIATE TREASURE HUNT COMPETITION





#### STATE TRADITIONAL WRESTLING CHAMPIONSHIP



#### STATE TRADITIONAL WRESTLING CHAMPIONSHIP



#### INTERUNIVERSITY BASKET BALL TOURNAMENT



## ALL INDIA BASKETBALL TOURNAMENT

| and a second and a s |
|-------------------------------------------------------------------------------------------------------------------------------------------------------------------------------------------------------------------------------------------------------------------------------------------------------------------------------------------------------------------------------------------------------------------------------------------------------------------------------------------------------------------------------------------------------------------------------------------------------------