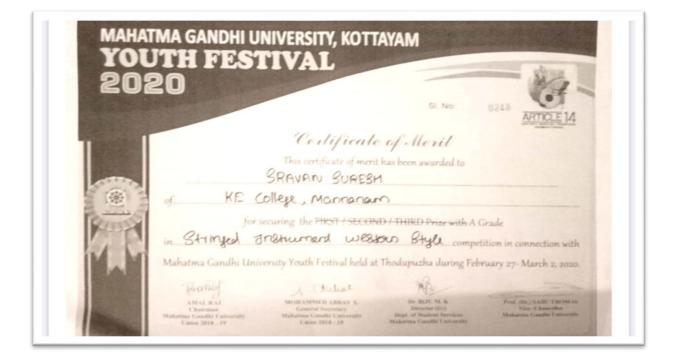

|



#### MAHATMA GANDHI UNIVERSITY YOUTH FESTIVAL – STRINGED INSTRUMENT WESTERN-STYLE



#### MAHATMA GANDHI UNIVERSITY YOUTH FESTIVAL – SHORT STORY WRITING - HINDI

| MAHATI<br>YOU<br>202 | TH FEST                                                              | IVERSITY, KOTT                                                                         |                                                                                          | ARTICLE 14                                                                |
|----------------------|----------------------------------------------------------------------|----------------------------------------------------------------------------------------|------------------------------------------------------------------------------------------|---------------------------------------------------------------------------|
| <b>(</b>