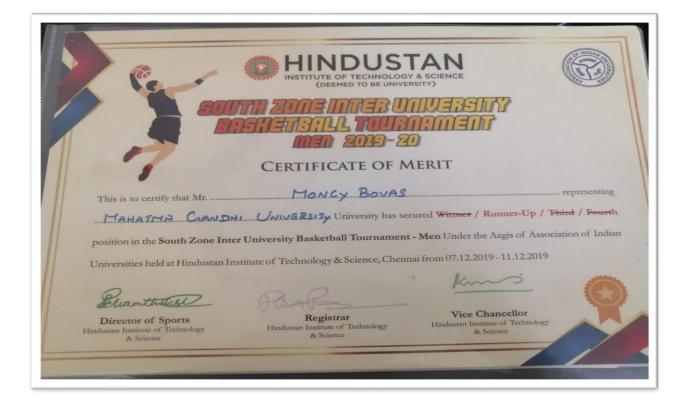

-------------------------------------------------------------|----|
| THIS IS TO CERTIFY THAT MRS.MS/N<br>HAS WON FIRST / SECOND/ THIRD P<br>ORGANIZED BY THE DEPARTMENT O<br>But Comparison<br>STATE PLANMA CEORGE<br>HOD. DEPT. OF MATHEMATICS                                        | AR Alex Antony<br>RIZE IN Quiz Competition<br>DE MATHEMATICS, ST. GEORGE'S COLLEGE, ARUVITHURA<br>MATHEMATICS, ST. GEORGE'S COLLEGE, ARUVITHURA<br>MATHEMATICS, ST. GEORGE'S COLLEGE, ARUVITHURA<br>DE MATHEMATICS, ST. GEORGE'S COLLEGE, ARUVITHURA<br>DE SHITHY JOSE<br>CONVENOR<br>DE REJI VARGHESE MERKADE<br>PRINCIPA | н  |

#### INTERCOLLEGIATE TREASURE HUNT COMPETITION





#### STATE TRADITIONAL WRESTLING CHAMPIONSHIP



#### STATE TRADITIONAL WRESTLING CHAMPIONSHIP



#### INTERUNIVERSITY BASKET BALL TOURNAMENT



## ALL INDIA BASKETBALL TOURNAMENT

| and a second and a s |
|----------------------------------------------------------------------------------------------------------------------------------------------------------------------------------------------------------------------------------------------------------------------------------------------------------------------------------------------------------------------------------------------------------------------------------------------------------------------------------------------------------------------------------------------------------------------------------------------------------------------------------------------------------------------------------------------------------------------------------------------------------------