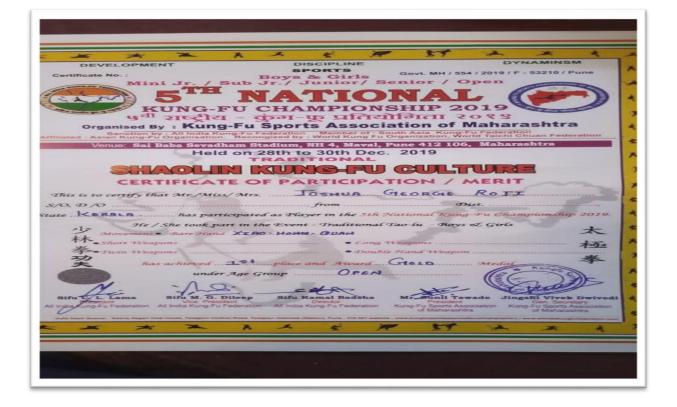

e lodet         | Name Bijo            | Benny           |                 |
| Unit 5(x) NICE NAV    | 1                          | in the second second | erala and Laksl | adweep          |
| of Kuriakose El       | is College, Manna          | nam                  | A FEE           | School/College) |
| Attended Special      | National Integration       | Bamp Jaisalmer (     | Rajasthan)      |                 |
| From 01/11/2019       | to 12/11/2019              | A. A                 | K Sant (        | 1 st            |
| AL SP                 | 1 1                        | No. 14               | Cit in          | Day )           |
| Station : Salmer      | 4 7                        |                      | Ca Ca           | mp Comd         |



#### NATIONAL KUNG-FU CHAMPIONSHIP



#### **REGIONAL BASKETBALL TOURNAMENT REPRESENTATION**

| And a second sec |
|------------------------------------------------------------------------------------------------------------------------------------------------------------------------------------------------------------------------------------------------------------------------------------------------------------------------------------------------------------------------------------------------------------------------------------------------------------------------------------------------------------------------------------------------------------------------------------------------------------------------------------------------------------------------------------------------------------------------------------------------