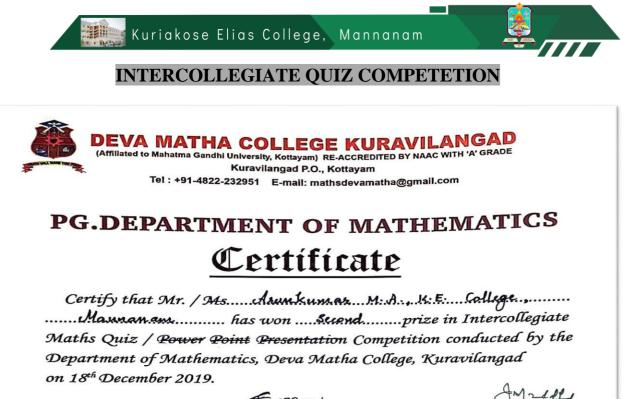

#### INTERCOLLEGIATE QUIZ COMPETETION

|                         | IUS COLLEGE, KOTT                                                                      |          |
|-------------------------|----------------------------------------------------------------------------------------|----------|
| DEPA                    | RTMENT OF MATHEMA                                                                      | ATICS    |
|                         | Certificate                                                                            |          |
| This is to certify that | ex Antoroy, K.E College,                                                               | Masnanam |
|                         | Prof. M. J. THOMAS MEMORIAL INTERCO<br>y the Department of Mathematics, Baselius Colle |          |
| . 2                     | Done                                                                                   | M NO     |

## INTERCOLLEGIATE MATHS TOURNAMENT

| Certifica                                                                                                      | te of Merit                                      |
|----------------------------------------------------------------------------------------------------------------|--------------------------------------------------|
| This is to certify that ARUNKUMAR .                                                                            | M. A ·                                           |
| K.E. COLLEGE, MANNANAM                                                                                         | <u> </u>                                         |
| cured FIRST position in the P                                                                                  | UIZ COMPETITION                                  |
| The second s | ent held at St. Berchmans College, Changanassery |
| ath and reals                                                                                                  | VS COLLE                                         |
| resident<br>athematics Association                                                                             | ad<br>of Mathematics St. Berchmans College       |

| DEPARTMENT OF MATHEMATICS<br>CMS COLLEGE KOTTAYAM<br>PROF. SANTHAKUMARI ISSAC ENDOWMENT<br>INTERCOLLEGIATE MATHEMATICS QUIZ COMPETITION |
|-----------------------------------------------------------------------------------------------------------------------------------------|
| Certificate of Recognition                                                                                                              |
| This certificate is awarded to Mr./Ms. <u>ARUNKUMBR</u> M.A.<br>of                                                                      |