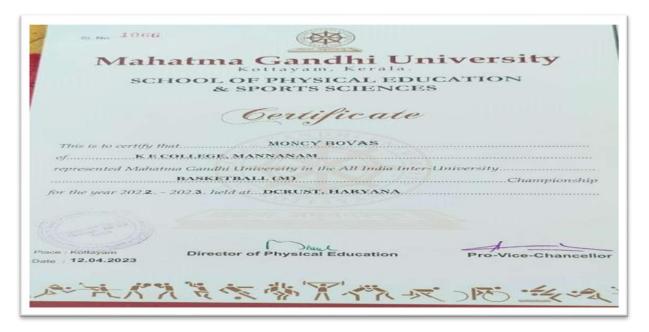

|
|-----------------------------------------------------------------|
| Mahatma Gandhi University                                       |
| SCHOOL OF PHYSICAL EDUCATION<br>& SPORTS SCIENCES               |
| Gertificate                                                     |
| This is to certify that SEBASTIAN SHAJI representing K E        |
| COLLEGE, MANNANAM has participated in the Inter-Collegiate      |
| (Inter Zone) BASKETBALL(M) Tournament for the year, 2022 - 2023 |
| held at S B COLLEGE, CHANGANACHERRY in NOVEMBER                 |
| 2022. The team has secured SECOND place.                        |
| Place Kottayam<br>Date 12.04.2023                               |
| ボデジロへど、ディングボネンズを                                                |



## NATIONAL BASKETBALL TOURNAMENT



## NATIONAL BASKETBALL TOURNAMENT

| The second secon | Har Dil Mein Desh                                                                                                                     |                                       |
|-------------------------------------------------------------------------------------------------------------------------------------------------------------------------------------------------------------------------------------------------------------------------------------------------------------------------------------------------------------------------------------------------------------------------------------------------------------------------------------------------------------------------------------------------------------------------------------