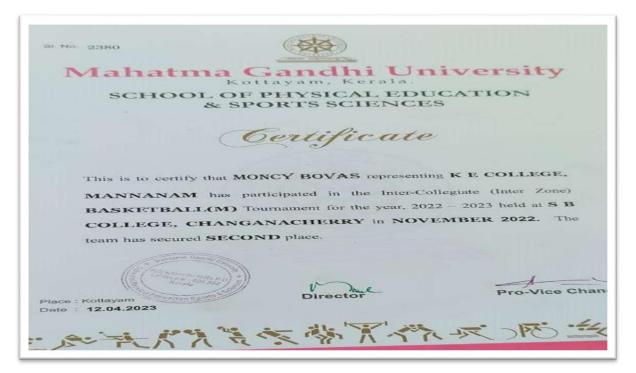

## **REGIONAL BASKETBALL TOURNAMENT**

| 51 No. 2386                                                                                                                      |
|----------------------------------------------------------------------------------------------------------------------------------|
| Mahatma Gandhi University<br>Kottayam, Kerala.                                                                                   |
| SCHOOL OF PHYSICAL EDUCATION<br>& SPORTS SCIENCES                                                                                |
| Gertificate                                                                                                                      |
| This is to certify that MATHAICHEN representing K E COLLEGE,                                                                     |
| MANNANAM has participated in the Inter-Collegiate (Inter Zone)<br>BASKETBALL(M) Tournament for the year, 2022 – 2023 held at S B |
| COLLEGE, CHANGANACHERRY in NOVEMBER 2022. The<br>team has secured SECOND place.                                                  |
| Prace Kottayam<br>Date 12.04.2023                                                                                                |
| 并必法不不不不不不不必法                                                                                                                     |