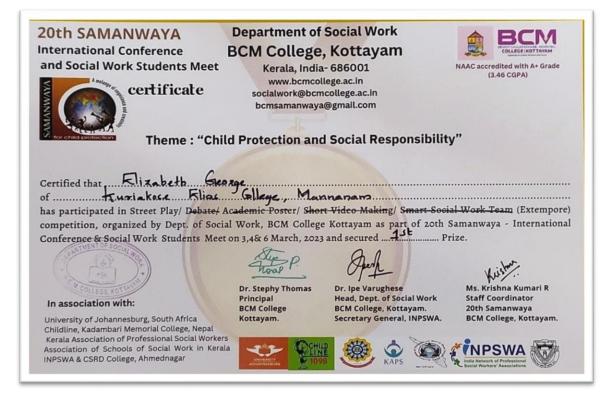

| Step                                                                                      |                                                                                    |
| YADDHUKRISHN AN P.S<br>General Neurotary<br>Mahama Gandhi Eniversity<br>Union 9021-22 | GINISHA RAJAN<br>Chairperson<br>Mahatma Gandhi University<br>Union 4041-44 | ABRAHAM, K. SAMUAL<br>Director<br>Dept, of Student Services<br>Maharina Gandhi University | Prof. (Dc) SABU THOMAS<br>Viewsharcellor<br>Maharina Gandhi University<br>Kotrayam |

















#### INTERCOLLEGIATE DEBATE COMPETITION





## **REGIONAL KARATE TOURNAMENT**



## NATIONAL-LEVEL MIME COMPETITION





## NATIONAL-LEVEL THEME DANCE COMPETITION



## NATIONAL-LEVEL STREET PLAY COMPETITION



## NATIONAL-LEVEL YOGASANA SPORTS CHAMPIONSHIP

| Organised by                                   | NATIONAL YOGASANA SPORTS FEDERATION<br>(A registered society under The Societies Registration Act. 20 of 1960 / hauring to SATU/1962/2020)<br>Recognised by Ministry of Youth Affairs & Sports, Government of India<br>2000                                                                     |
|------------------------------------------------|-------------------------------------------------------------------------------------------------------------------------------------------------------------------------------------------------------------------------------------------------------------------------------------------------|
| Recognised by                                  | NATIONAL YOGASANA