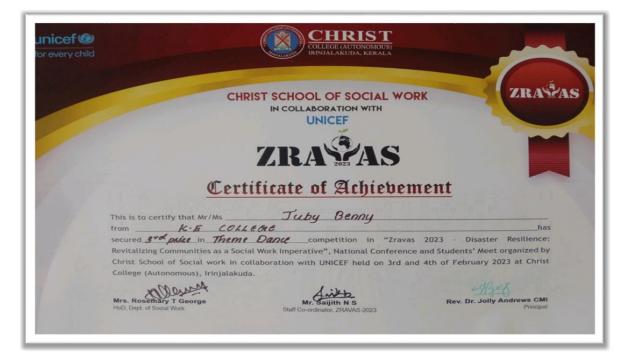

| Grand Road.                                                                | Step                                                                                      |                                                                                    |
| YADDHUKRISHN AN P.S<br>General Neurotary<br>Mahama Gandhi Eniversity<br>Union 9021-22 | GINISHA RAJAN<br>Chairperson<br>Mahatma Gandhi University<br>Union 4041-44 | ABRAHAM, K. SAMUAL<br>Director<br>Dept, of Student Services<br>Maharina Gandhi University | Prof. (Dc) SABU THOMAS<br>Viewsharcellor<br>Maharina Gandhi University<br>Kotrayam |

















#### INTERCOLLEGIATE DEBATE COMPETITION





## **REGIONAL KARATE TOURNAMENT**



## NATIONAL-LEVEL MIME COMPETITION





## NATIONAL-LEVEL THEME DANCE COMPETITION



## NATIONAL-LEVEL STREET PLAY COMPETITION



## NATIONAL-LEVEL YOGASANA SPORTS CHAMPIONSHIP

| Organised by                                   | NATIONAL YOGASANA SPORTS FEDERATION<br>(A registered society under The Societies Registration Act. 20 of 1960 / hauring to SATU/1962/2020)<br>Recognised by Ministry of Youth Affairs & Sports, Government of India<br>2000                                                                     |
|------------------------------------------------|-------------------------------------------------------------------------------------------------------------------------------------------------------------------------------------------------------------------------------------------------------------------------------------------------|
| Recognised by