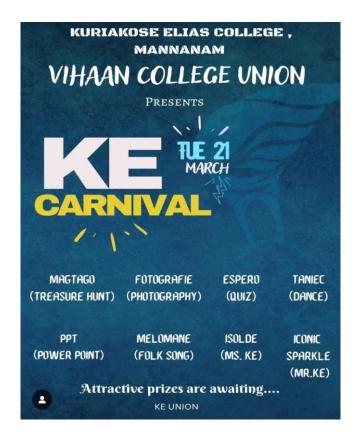

t. The Psychology Department claimed the top spot, while the Commerce Department secured the second position in the tournament.







## 6. KE CARNIVAL

The college union Vihan organized the KE Carnival on 22 December 2022. In collaboration with KE Carnival, the crew members, including Anarkali Marakkar from the renowned film 'Sulikha Mansil', visited the college to inaugurate the carnival. The event commenced with students dancing to the music from the movie 'Sulikha Mansil'. Numerous competitions were arranged to display the talents of the students as part of the carnival, including treasure hunt, photography, quiz, dance, PowerPoint presentations, traditional songs, Miss KE, and Mr. KE contests. The carnival concluded successfully with the collective effort of the staff and students.









## 7. KE SPORTS DAY

To promote students' sportsmanship, the Vihan Union arranged the KE Sports

Day on 24 March 2022 in the college ground. The event saw enthusiastic participation from students in both group and individual competitions. It also recognized outstanding athletes across various athletic events.









## 8. COLLEGE DAY

Under the auspices of the Vihan College Union, a memorable College Day celebration took place on 29 March 2022. Renowned playback singer Bharath Sajikumar, known for his appearances on the reality show Sa Re Ga Ma Pa inaugurated the event. Sajikumar delivered a captivating performance, adding a melodious touch to the occasion. Sri Mathew Kuzhalnaadan, MLA of Muvattupuzha, graced the event with his presence and delivered an eloquent felicitation. Fol