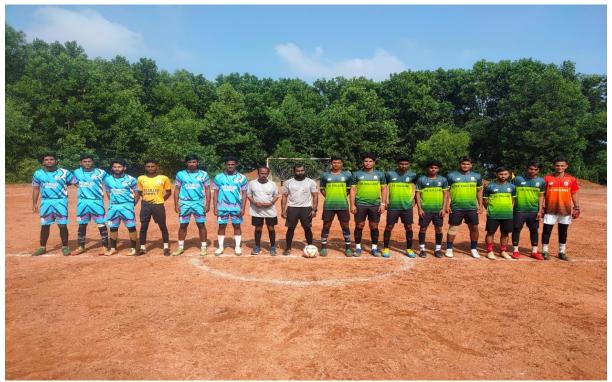

Participant | Name of the Department |
|---------|-------------------------|------------------------|
|         |                         |                        |
| 1.      | ASWIN RAJESH            | Dept. of Commerce      |
| 2.      | STEN MATHEW             | Dept. of Commerce      |
| 3.      | GOUTHAM RAJ             | Dept. of Commerce      |
| 4.      | ANANDHU                 | Dept. of Commerce      |
| 5.      | ADARSH                  | Dept. of Commerce      |
| 6.      | SOORAJ SANTHOSH         | Dept. of Commerce      |
| 7.      | ALEX LAL                | Dept. of Physics       |
| 8.      | SHARATH                 | Dept. of Psychology    |
| 9.      | SHIJIN                  | Dept. of Economics     |
| 10.     | ALAN JOY                | Dept. of History       |















# M.G. UNIVERSITY INTER COLLEGIATE CRICKET TOURNAMENT HELD AT KCA-CMI ACADEMY

K. E. College Cricket team became the winners of the MG University Southzone Pool B matches held at KCA– CMI Cricket Academy, Mannanam from 14-12-2022 to 22-12-2022. Our college qualified for the Interzone matches and finished 6<sup>th</sup> in the Mg University Cricket competition 2022-23. 16 players participated in the competition.

| Sl. No. | Name of the Participant | Name of the Department |
|---------|-------------------------|------------------------|
| 1.      | ASWIN RAJESH            | Dept. of Commerce      |
| 2.      | JINCE JOY               | Dept. of Commerce      |
| 3.      | PROMISE VARGHESE        | Dept. of Commerce      |
| 4.      | MILAN TOM               | Dept. of Commerce