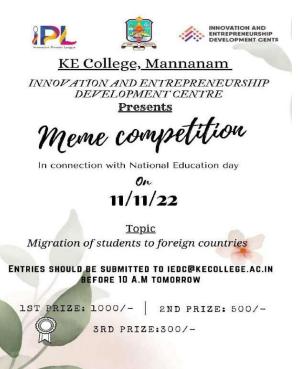

|









#### **EDIENS 2K22**

IEDC and IIC of K.E.College conducted a Food Fest and Christmas Sale on December 23, 2022. Staff and students of the college prepared many innovative handcraft Christmas items for sale. Food items including snacks and drinks were available for purchase on that day. More than 500 students and 78 faculty members have participated in this programme.









#### MEME COMPETITION BY IEDC& IIC

In connection with National Education Day, a competition for designing a MEME was conducted by IEDC, and IIC on November 11, 2022. The criteria for the assessment were innovation, novelty, and creativity of students. The topic of the competition was "Migration of Students to Foreign Countries". 14 students from various departments participated in this competition.









# NOUVEL 2022, KEC HANDICRAFTS AND SWEETS FIESTA

Following the directives of the Mahatma Gandhi National Council of Rural Education and as part of the commemoration of Women's Entrepreneurship Day, the Innovation and Entrepreneurship Development Centre, the Institution's Innovation Council, and the SESRE Cell organised a KEC Handicrafts and Sweets Fiesta on November 16, 2022, at Kuraikose Elias College, Mannanam. The fiesta's main goals were to encourage students to pursue vocational education, enhance their skills, and engage in rural business. Prof. Dr. Ison V. Vanchipurackal inaugurated the fiesta and vice principal Fr. Xavier C.S., and bursar Fr. Biju Thomas Thekkekuttu, felicitated the gathering. Dr. Mathews T. Thelly, convenor of the SESRE cell, offered a vote of thanks. 92