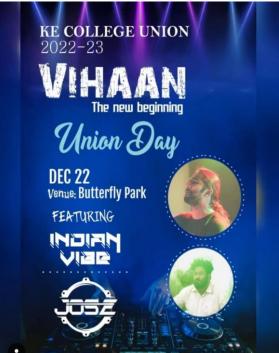

## **CERTIFICATE OF MERIT**

The Certificate Has Been Awarded To

LYDIA BIJU

of KE COLLEGE MANNANAM

For Securing The First / Second / Third With A Grade in ELOCUTION HIND! Competition In Connection Wit

Mahatma Gandhi University Union Youth Festival 2023 "ANEKHA" Held At Ernakulam During 8th-12th February, 2023.