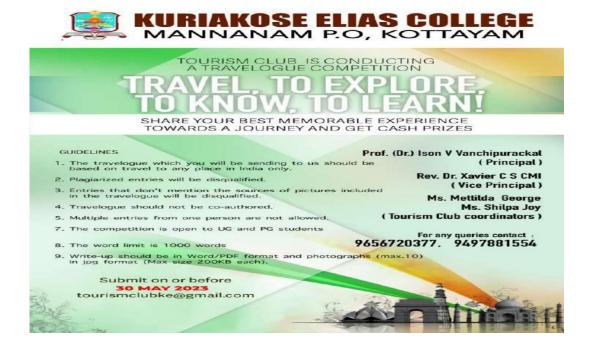

# INTER COLLEGIATE FOOTBALL 7'S TOURNAMENT HELD AT P.G.M COLLEGE, KANGAZHA

K. E. College football team became the winners of the Inter collegiate 7's football tournament held at PGM College, Kangazha from 10/1/2023 to 12/1/2022. 10 students participated in the competition.