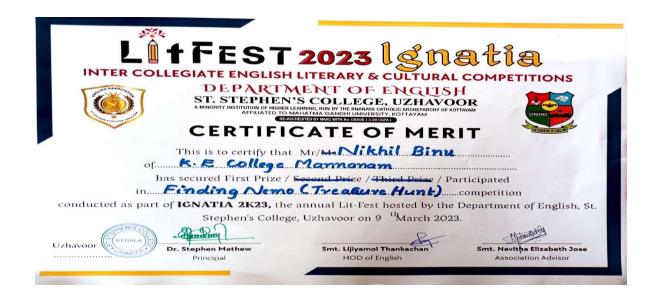

-----------------------------------------------------|
| Certified that of Luziakece Slice.  has participated in Street Play/ Debate/ competition, organized by Dept. of Soci Conference & Social Work Students Mee  In association with:  University of Johannesburg, South Africa Childline, Kadambari Memorial College, Nepal Kerala Association of Professional Social Worker Association of Schools of Social Work in Kera INPSWA & CSRD College, Ahmednagar | Academic Poster/ Short Vid<br>(all Work, BCM College Kot<br>t on 3,4& 6 March, 2023 and<br>Dr. Stephy Thomas<br>Principal He<br>BCM College BC<br>Kottayam. See | deo Making/ Smart Soci<br>ttayam as part of 20th 8  | al Work Team (Extempore)<br>Samanwaya - International |







## LIT FEST- IGNATIA-TREASURE HUNT, ST. STEPHEN'S COLLEGE, UZHAVOOR



## TREASURE HUNT, COLLEGE OF ENGINEERING, KIDANGOOR









## INTER COLLEGIATE COMMERCE AND MANAGEMENT FEST AT ST. THOMAS COLLEGE, PALA, E-FOOTBALL



## VAJRAJAYANTI YATHRA BY ASIANET NEWS







#### INTER ZONE KARATE TOURNAMENT - MALE, 50 KG KUMITE



## INTER ZONE BASKETBALL TOURNAMENT AT S. B. COLLEGE, CHANGANACHERRY

SI No 2385



## Mahatma Gandhi University

SCHOOL OF PHYSICAL EDUCATION & SPORTS SCIENCES

Certificate

This is to certify that SEBASTIAN SHAJI representing K E COLLEGE, MANNANAM has participated in the Inter-Collegiate (Inter Zone) BASKETBALL(M) Tournament for the year, 2022 – 2023 held at S B COLLEGE, CHANGANACHERRY in NOVEMBER 2022. The team has secured SECOND place.

















## ALL INDIA INTER UNIVERSITY BASKETBALL CHAMPIONSHIP HELD AT HARYANA

| 1066