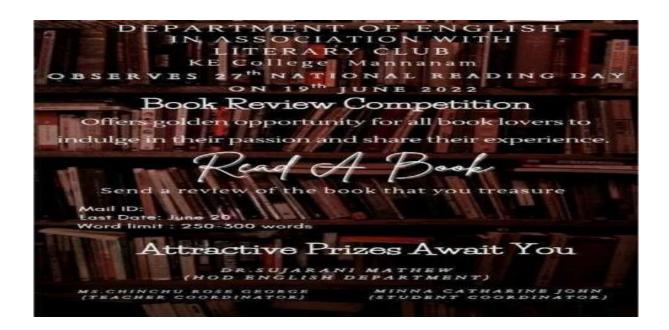

enthusiastic participation in organizing and conducting the competition.







#### **READ A BOOK - BOOK REVIEW COMPETITION**

Literary Club and the Department of English observed the 27<sup>th</sup> National Reading Day on 19<sup>th</sup> June 2022. As part of the day's observation, the club conducted a book review competition called **Read A Book**. It was to enhance the thoughts and literary skills of the lovers of literature. It was a golden opportunity for all book lovers to indulge in their passion and share their experiences. Dr.Sujarani Mathew, Ms. Chinchu Rose George, and Minna Catharine John coordinated the competition extremely well. Many students passionately participated in the interdepartmental competition and Aneena Subrahmanian of 3<sup>rd</sup> DC English won the prize.









#### PALIMPSEST - MINI MAGAZINE COMPETITION

An Inter-departmental Mini Magazine Competition "Palimpsest" was organized by the Literary Club in association with the Department of English. The competition was organized to develop students' creativity and writing abilities. Students participated enthusiastically in the competition as they got an opportunity to exhibit their talent and confidence. This Group Competition was held for both UG and PG students and the choice of theme for the respective magazine was given to the candidates themselves. The organizing committee and the coordinators of the Literary Club evaluated all the entries minutely to pick the best creative mini-magazine by the students.

#### The Winners are:

1<sup>st</sup> Prize - Nimisha Salin, Aneena Subramanian, A