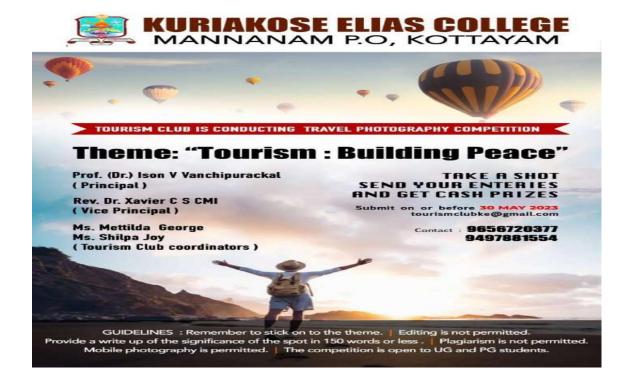

| Sl. No. | Name of the Participant | Name of the Department |
|---------|-------------------------|------------------------|
| 1.      | ASWIN RAJESH            | Dept. of Commerce      |
| 2.      | JINCE JOY               | Dept. of Commerce      |
| 3.      | PROMISE VARGHESE        | Dept. of Commerce      |
| 4.      | MILAN TOM               | Dept. of Commerce      |
| 5.      | VISHAL MADHU            | Dept. of Commerce      |
| 6.      | AKHIL SATHYAN           | Dept. of Commerce      |
| 7.      | NAVANEETH J             | Dept. of Commerce      |
| 8.      | ALBIN BINU              | Dept. of Economics     |
| 9.      | ABHINAV                 | Dept. of Economics     |
| 10.     | JAISON PETER            | Dept. of Economics     |
| 11.     | BHAGATH                 | Dept. of English       |
| 12.     | VIJAY MANOJ             | Dept. of English       |
| 13.     | NIZAMUDHEN              | Dept. of English       |
| 14.     | JOSEPH THOMAS           | Dept. of History       |
| 15.     | ADHITHYAN               | Dept. of History       |
| 16.     | AKASH KS                | Dept. of Botany        |