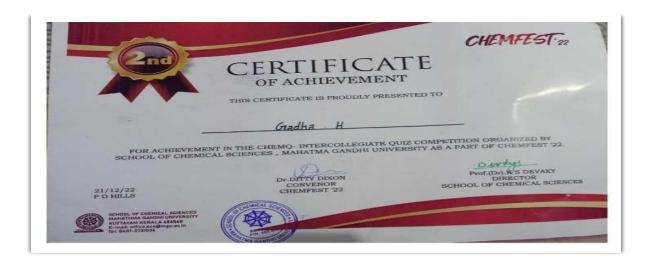

## Kuriakose Elias College, Mannanam

| 16. | Khelo India University Games2022 held in Uttar Pradesh                                  | 12&13     |
|-----|-----------------------------------------------------------------------------------------|-----------|
| 17. | M.G. University Inter Collegiate Football Tournament held at Baselius College, Kottayam | 14        |
| 18. | Inter Collegiate Football 5's Tournament held at St. Mary's College, Manarcadu          | 16        |
| 19. | M.G. University Inter Collegiate Cricket Tournament held at KCA-CMI Academy             | 18        |
| 20. | Inter Collegiate Football 7's Tournament held at P.G.M College, Kangazha                | 20        |
| 21. | M.G.University Youth Festival- Anekha                                                   | 20        |
| 22. | Drama Festival at Kattappana                                                            | 22        |
| 23. | Chemfest held at M.G.University, Kottayam                                               | 23        |
| 24. | Inter Collegiate ChemiQuiz held at Deva Matha College,<br>Kuravilangad                  | 23        |
| 25. | All India Management Fest held at DC School of Management and Technology                | 24        |
| 26. | Sierra- Hand Craft making competition (IEDC& Department of English)                     | 26        |
| 27. | Book Review Competition (Art and Literary Club)                                         | 27        |
| 28. | Palimpsest -Mini Magazine Competition (Art and Literary Club)                           | 28        |
| 29. | Travel Photography Competition by Tourism Club                                          | 29        |
| 30. | Travelogue competition by Tourism Club                                                  | SEDULAS P |