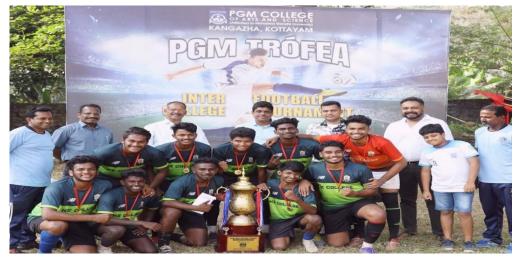

## Kuriakose Elias College, Mannanam

| 16. | Khelo India University Games2022 held in Uttar Pradesh                                  | 12&13     |
|-----|-----------------------------------------------------------------------------------------|-----------|
| 17. | M.G. University Inter Collegiate Football Tournament held at Baselius College, Kottayam | 14        |
| 18. | Inter Collegiate Football 5's Tournament held at St. Mary's College, Manarcadu          | 16        |
| 19. | M.G. University Inter Collegiate Cricket Tournament held at KCA-CMI Academy             | 18        |
| 20. | Inter Collegiate Football 7's Tournament held at P.G.M College, Kangazha                | 20        |
| 21. | M.G.University Youth Festival- Anekha                                                   | 20        |
| 22. | Drama Festival at Kattappana                                                            | 22        |
| 23. | Chemfest held at M.G.University, Kottayam                                               | 23        |
| 24. | Inter Collegiate ChemiQuiz held at Deva Matha College,<br>Kuravilangad                  | 23        |
| 25. | All India Management Fest held at DC School of Management and Technology                | 24        |
| 26. | Sierra- Hand Craft making competition (IEDC& Department of English)                     | 26        |
| 27. | Book Review Competition (Art and Literary Club)                                         | 27        |
| 28. | Palimpsest -Mini Magazine Competition (Art and Literary Club)                           | 28        |
| 29. | Travel Photography Competition by Tourism Club                                          | 29        |
| 30. | Travelogue competition by Tourism Club                                                  | SEDULAS P |