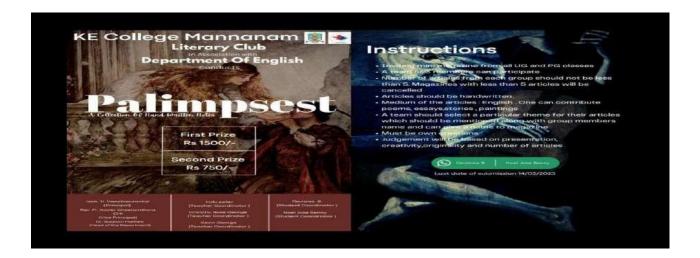

nt of English. The competition was organized to develop students' creativity and writing abilities. Students participated enthusiastically in the competition as they got an opportunity to exhibit their talent and confidence. This Group Competition was held for both UG and PG students and the choice of theme for the respective magazine was given to the candidates themselves. The organizing committee and the coordinators of the Literary Club evaluated all the entries minutely to pick the best creative mini-magazine by the students.

#### The Winners are:

1<sup>st</sup> Prize - Nimisha Salin, Aneena Subramanian, Abhiragh P.S., B.A. English, Kuriakose Elias College, Mannanam

2<sup>nd</sup> Prize - Arundhathy Dev, Chinnu Mohan, Sandra Sudheer, B.A. English, Kuriakose Elias College, Mannanam







#### TRAVEL PHOTOGRAPHY COMPETITION

Tourism Club, Kuriakose Elias College, Mannanam organized a Travel Photography competition on 15<sup>th</sup> May 2023. The theme of the competition was "Tourism Building Peace". Photography competitions allow you to bypass the 'noise' out there and get your work seen. The purpose of the Travel PhotographyCompetition for students is to encourage them to creatively capture and share diverse cultural experiences and enhance their photography skills. Ms. Aleena Paul secured first prize in the competition.









#### TRAVELOGUE COMPETITION BY TOURISM CLUB

Tourism Club of Kuriakose Elias College, Mannanam organized a Travelogue competition on 15 May 2023. The purpose of the competition was to encourage students to narrate their travel experiences a