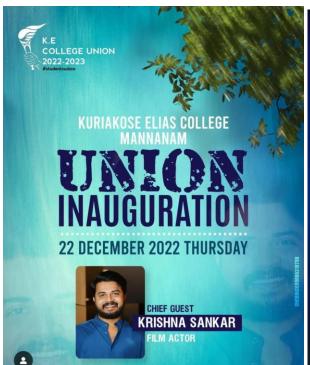

## **CERTIFICATE OF MERIT**

The Certificate Has Been Awarded To

LYDIA BIJU

of KE COLLEGE MANNANAM

For Securing The First / Second / Third With A Grade in ELOCUTION HIND! Competition In Connection Wit

Mahatma Gandhi University Union Youth Festival 2023 "ANEKHA" Held At Ernakulam During 8th-12th February, 2023.