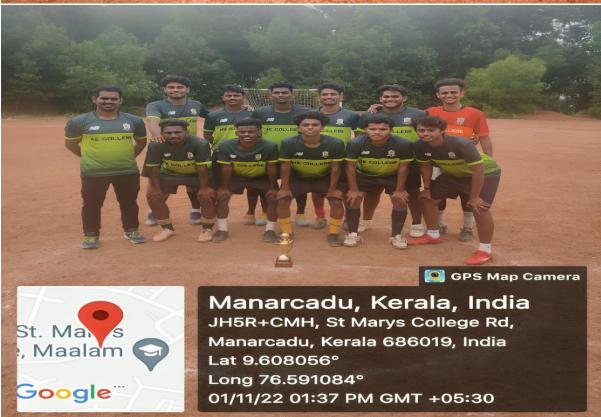

rticipant | Name of the Department |
|---------|-------------------------|------------------------|
|         |                         |                        |
| 1.      | ASWIN RAJESH            | Dept. of Commerce      |
| 2.      | STEN MATHEW             | Dept. of Commerce      |
| 3.      | GOUTHAM RAJ             | Dept. of Commerce      |
| 4.      | ANANDHU                 | Dept. of Commerce      |
| 5.      | ADARSH                  | Dept. of Commerce      |
| 6.      | SOORAJ SANTHOSH         | Dept. of Commerce      |
| 7.      | ALEX LAL                | Dept. of Physics       |
| 8.      | SHARATH                 | Dept. of Psychology    |
| 9.      | SHIJIN                  | Dept. of Economics     |
| 10.     | ALAN JOY                | Dept. of History       |















# M.G. UNIVERSITY INTER COLLEGIATE CRICKET TOURNAMENT HELD AT KCA-CMI ACADEMY

K. E. College Cricket team became the winners of the MG University Southzone Pool B matches held at KCA– CMI Cricket Academy, Mannanam from 14-12-2022 to 22-12-2022. Our college qualified for the Interzone matches and finished 6<sup>th</sup> in the Mg University Cricket competition 2022-23. 16 players participated in the competition.

| Sl. No. | Name of the Participant | Name of the Department |
|---------|-------------------------|------------------------|
| 1.      | ASWIN RAJESH            | Dept. of Commerce      |
| 2.      | JINCE JOY               | Dept. of Commerce      |
| 3.      | PROMISE VARGHESE        | Dept. of Commerce      |
| 4.      | MILAN TOM               | Dept. of Commerce