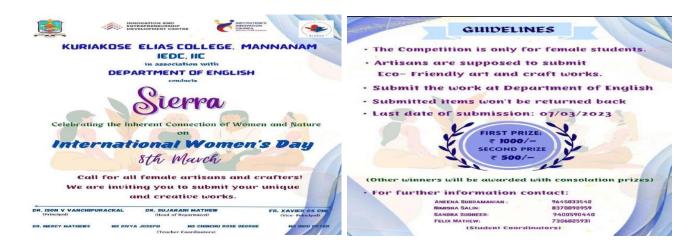

n collaboration with the Department of English. With the prospect of uplifting the entrepreneurial talent of female students, a competition was conducted named 'SIERRA, Celebrating the Inherent Connection of Women and Nature'. The objective of the competition was to invite female artisans to craft eco-friendly art and craft works. The competition offered an opportunity for the female students to showcase their creativity and entrepreneurship skills. The competition was conducted under the guidance and leadership of Dr. Sujarani Mathew (HoD), Teacher coordinators Ms. Chinchu Rose George, Ms Indu Peter, Dr. Mercy Mathews, and Ms. Divya Joseph. As student coordinators, Ms. Nimisha Salin & Ms. Aneena Subramanian offered enthusiastic participation in organizing and conducting the competition.







#### **READ A BOOK - BOOK REVIEW COMPETITION**

Literary Club and the Department of English observed the 27<sup>th</sup> National Reading Day on 19<sup>th</sup> June 2022. As part of the day's observation, the club conducted a book review competition called **Read A Book**. It was to enhance the thoughts and literary skills of the lovers of literature. It was a golden opportunity for all book lovers to indulge in their passion and share their experiences. Dr.Sujarani Mathew, Ms. Chinchu Rose George, and Minna Catharine John coordinated the competition extremely well. Many students passionately participated in the interdepartmental competition and Aneena Subrahmanian of 3<sup>rd</sup> DC English won the prize.









#### PALIMPSEST - MINI MAGAZINE COMPETITION

An Inter-departmental