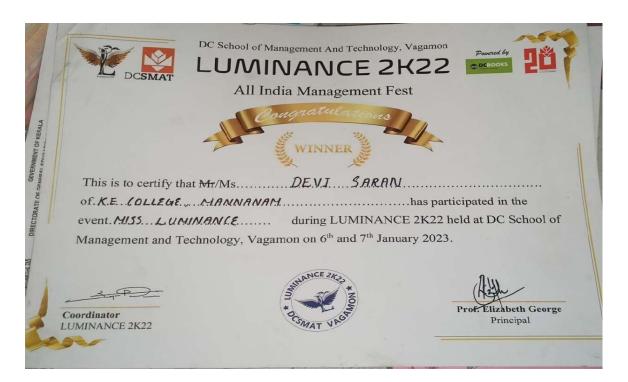

## Kuriakose Elias College, Mannanam

| 16. | Khelo India University Games2022 held in Uttar Pradesh                                  | 12&13     |
|-----|-----------------------------------------------------------------------------------------|-----------|
| 17. | M.G. University Inter Collegiate Football Tournament held at Baselius College, Kottayam | 14        |
| 18. | Inter Collegiate Football 5's Tournament held at St. Mary's College, Manarcadu          | 16        |
| 19. | M.G. University Inter Collegiate Cricket Tournament held at KCA-CMI Academy             | 18        |
| 20. | Inter Collegiate Football 7's Tournament held at P.G.M College, Kangazha                | 20        |
| 21. | M.G.University Youth Festival- Anekha                                                   | 20        |
| 22. | Drama Festival at Kattappana                                                            | 22        |
| 23. | Chemfest held at M.G.University, Kottayam                                               | 23        |
| 24. | Inter Collegiate ChemiQuiz held at Deva Matha College,<br>Kuravilangad                  | 23        |
| 25. | All India Management Fest held at DC School of Management and Technology                | 24        |
| 26. | Sierra- Hand Craft making competition (IEDC& Department of English)                     | 26        |
| 27. | Book Review Competition (Art and Literary Club)                                         | 27        |
| 28. | Palimpsest -Mini Magazine Competition (Art and Literary Club)                           | 28        |
| 29. | Travel Photography Competition by Tourism Club                                          | 29        |
| 30. | Travelogue competition by Tourism Club                                                  | SEDULAS P |