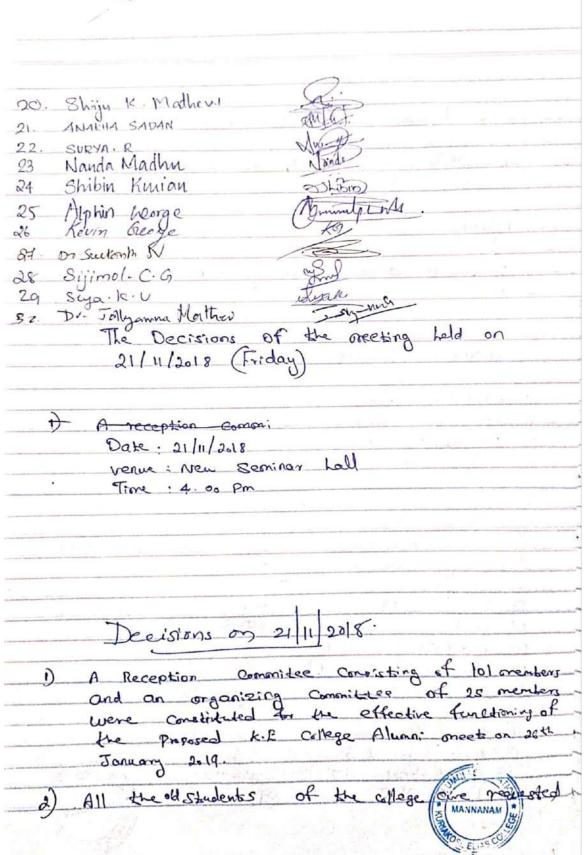

| 2018-19                                                                       |
|-------------------------------------------------------------------------------|
| 403 A 1 5 X 1 5 2 40 40 4 4 4 4 4 4 4 4 4 4 4 4 4 4 4 4                       |
| MOTICES                                                                       |
| It is olecided to have a meeting                                              |
| of KE College Alumni Association Exemple                                      |
| Meeting on this Saturday (4/08/18) at 4 pm.                                   |
| at New Seminar Hall.                                                          |
|                                                                               |
| Agenola:                                                                      |
| Annual alumni meeting of K. E. College                                        |
| Agenda:.  Annual alumni meeting of k.E. Callege  Alumni Organizing Committee: |
| 1. Dr. Antony Thomas                                                          |
| 2. Fr. Joby Joseph OP                                                         |
| 3. Dr. Mathews Thelligil                                                      |
| 4. Dr. Sollyamma 94                                                           |
| 5. José & Chemuil, Advicen June                                               |
| 6. Lagines Pik- (84/ F7 BAEZ) Som.                                            |
| 7. Dolskeyanh S.V. (1990-95)                                                  |
| 8 V. R. Manojlannov: 1985-88. Wangerin                                        |
| 9 Sajom Tose Vazhanjil Danyes<br>10 Starty V. Sebastian                       |
| 11. Sijimol-C-G                                                               |
| · 1                                                                           |
| 12 Doopthi S. Naio Williams 11 12                                             |
| W. Nicha Maria E.Co                                                           |
| 15. Chinchu Ran                                                               |
| 16. Bright Paul                                                               |
| 17. Dr. James c Joseph (chemistry)                                            |
| 18. C.N. M. NAIR (Chemilia)                                                   |
| 20. They Soseph Thys'                                                         |
| 21 Best Jaj: Mattalhil (2002-2005 Hi) Berty 155 04                            |
| on the action out it                                                          |
| 23. Dr. Mejo Jose MANNARAM                                                    |
| ELIAS ST                                                                      |
|                                                                               |

24. Poral 25. Chinju. The Decisions of the Meeting: Date - 4/8/18 Venue - New Seminar Hall Time - 4.00 pm The meeting was started with a silent prayer. Dr. Johyamma Mathew coelcomed the aluminees to the meeting. Dr. Anoty Thomas (principal K.E College) addressed the members. Alumnimembers give many suggestions in the meeting. Dr. Sreekanth S.V. was elected as the secretary and Besty Joji as joint secretary, also elected as alexant ment co-ordinatess, plandent English - Sayimon P.K. Adv. Roice Chray Economics - V.R. Manoj kumer Toology - Sayan Jose Chemistry - C.M. Modba Nair In this meeting coe decided to include Rtd. HODs as the advisory members and present beachers as the departmental co-ordinators. Next exercitive meeting shall be Conclucted on September 2018. Before coincling up the programme eve gathered onam wishes to each other.