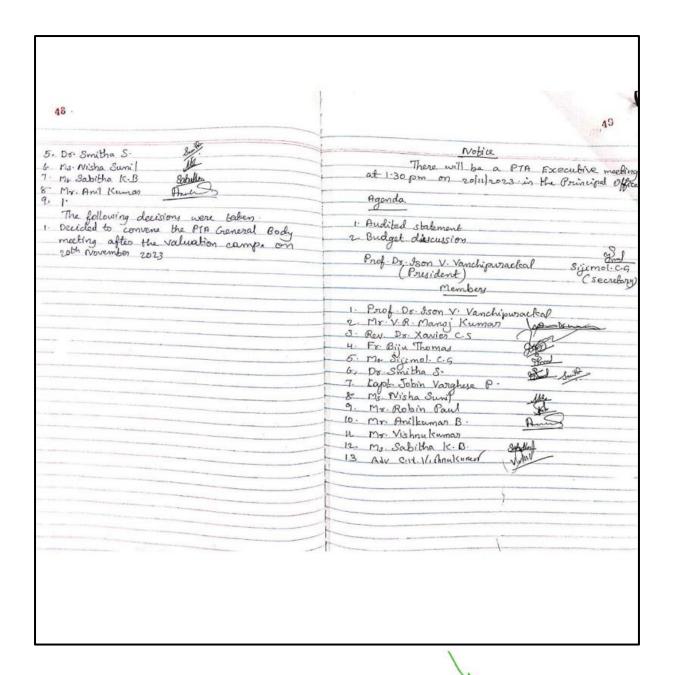

umas                                   |
|   | n. Ms. Babibha K.B. Sahalla.                           |
|   | Minutes of the OTA Executive Committee held on 26/09/2 |
|   |                                                        |
|   | PTA Executive Committee meeting was held on            |
|   | 26/09/23 at 7 pm through online mode. The              |
|   | meeting was presided over by the Principal. The        |
|   | following committee members were present               |
|   | 1. Prof. Dr Ison V. Vanchipurackal (President)         |
|   | 1. Fin Rice homes ( new well)                          |
|   | 3. Mr. V.R. Manoj kumar (Vice-President) Wasieur       |
|   | 4. Mr. Sizimal CG (Secretary)                          |
|   | MANNANAM COLLEGE                                       |







Dr. Ison V. Vanchipurackal

PRINCIPAL

KURIAKOSE ELIAS COLLEGE

MANNANAM, KERALA-686 561