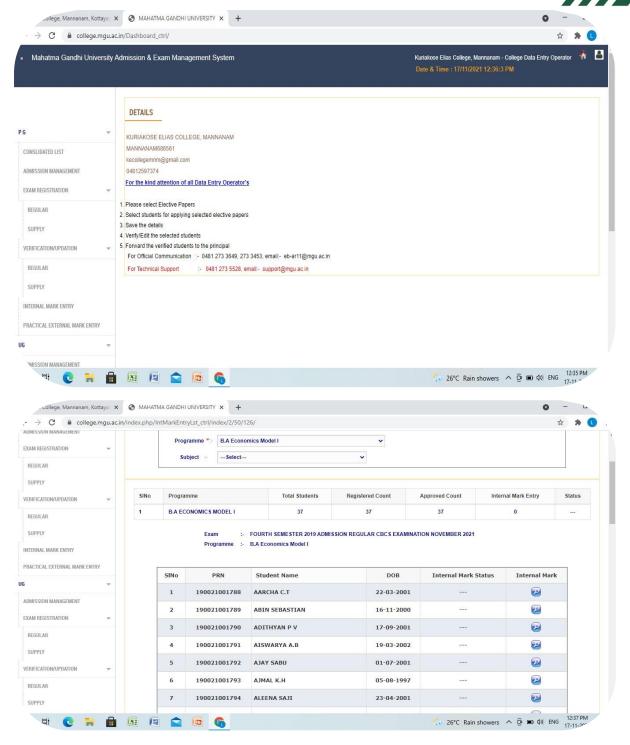

## ii. Internal Mark Entry Portal:

a. M.G.U. Internal mark Uploading Portal

Dr. Ison V. Vanchipurackal
PRINCIPAL
KURIAKOSE ELIAS COLLEGE
MANNANAM. KERALA-686 561

#### c. Internal Mark Entry by Teachers

Dr. Ison V. Vanchipurackal

PRINCIPAL KURIAKOSE ELIAS COLLEGE MANNANAM, KERALA-686 561

Dr. Ison V. Vanchipurackal PRINCIPAL

KURIAKOSE ELIAS COLLEGE MANNANAM, KERALA-686 561