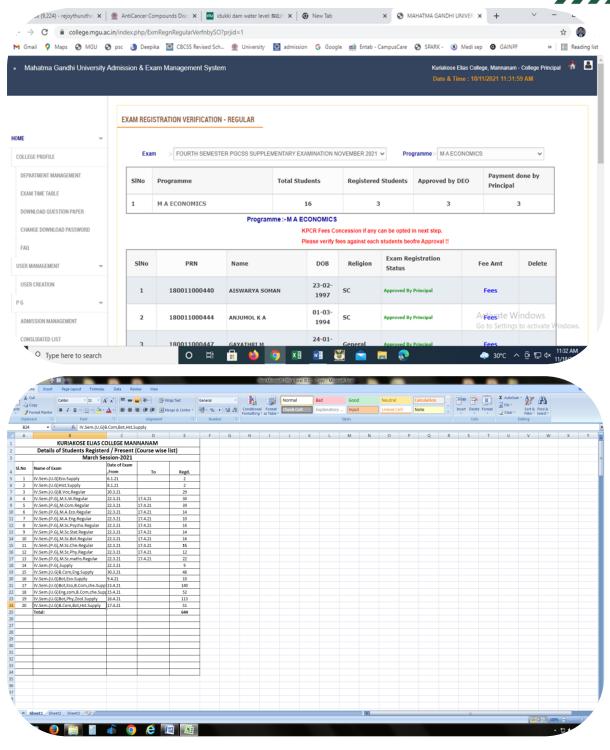

#### c. Exam Registration

Dr. Ison V. Vanchipurackal

PRINCIPAL KURIAKOSE ELIAS COLLEGE MANNANAM, KERALA-686 561

Dr. Ison V. Vanchipurackal

PRINCIPAL KURIAKOSE ELIAS COLLEGE MANNANAM, KERALA-686 561

Dr. Ison V. Vanchipurackal

PRINCIPAL KURIAKOSE ELIAS COLLEGE MANNANAM, KERALA-686 561

Details of Students Registerd / Present (Course wise list)

🧶 📋 🔒 💣 🔘 🤌 🕮 🖼

Dr. Ison V. Vanchipurackal
PRINCIPAL
KURIAKOSE ELIAS COLLEGE

MANNANAM, KERALA-685 561