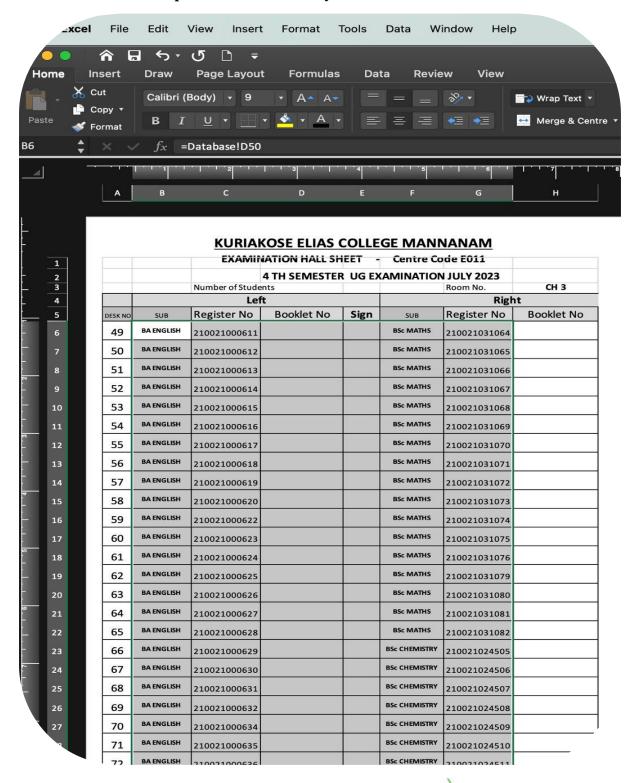

#### d. Hall Sheet Preparation for University and Internal Examination

Dr. Ison V. Vanchipurackal
PRINCIPAL
KURIAKOSE ELIAS COLLEGE
MANNANAM, KERALA-686 561

| ♠ ♠ ☐                                                       | ት ላ ₽ ₽             |                              |              |  |  |
|-------------------------------------------------------------|---------------------|------------------------------|--------------|--|--|
| ome Insert                                                  | Draw Page Layout    | Formulas Da                  | ata Review V |  |  |
| Cut                                                         | Calibri (Body) + 26 | • A- A- =                    | = = 8        |  |  |
| Paste 🎸 Format                                              | B I <u>∪</u> • ⊞ •  | <u>◆</u> • <u>A</u> •        |              |  |  |
| $f_x = '/C:/Users/KEC/Downloads/[28-02-2023.xlsx]Aud 3'IC6$ |                     |                              |              |  |  |
| III SEM UG EXAM 21-11-2023, 01.30 PM                        |                     |                              |              |  |  |
| SUBJECT ROOM Reg No (from) Reg No (To)                      |                     |                              |              |  |  |
| BA ENGLISH                                                  | ST CHAVARA HALL - 1 | 220021000695                 | 220021000719 |  |  |
| BA ENGLISH                                                  | ST CHAVARA HALL - 2 | 220021000720                 | 220021000730 |  |  |
| BA ECONOMICS                                                | ST CHAVARA HALL - 2 | 220021010249                 | 220021010261 |  |  |
|                                                             | ST CHAVARA HALL - 3 | 220021010262                 | 220021010284 |  |  |
| BA HISTORY                                                  | ST CHAVARA HALL - 3 | 220021016134                 | 220021016135 |  |  |
| DC - DUVELCE                                                | 114                 | 220021016136                 | 220021016154 |  |  |
| BSc PHYSICS<br>BSc CHEMISTRY                                | 319<br>319          | 220021032457<br>220021023048 | 220021032469 |  |  |
|                                                             | 319                 | 220021023048                 | 220021023034 |  |  |
| BSc MATHS                                                   | 318                 | 220021029794                 | 220021029793 |  |  |
|                                                             | 318                 | 220021021042                 | 220021021051 |  |  |
| BSc BOTANY                                                  | 311                 | 220021021052                 | 220021021062 |  |  |
|                                                             | 311                 | 220021035572                 | 220021035580 |  |  |
| BSc ZOOLOGY                                                 | 310                 | 220021035581                 | 220021035593 |  |  |
|                                                             | 310                 | 220021040201                 | 220021040207 |  |  |
| BSc PSYCHOLOGY                                              | 303                 | 220021040208                 | 220021040227 |  |  |
| 550 1 51 61 10 20 61                                        | 302                 | 220021040228                 | 220021040239 |  |  |
|                                                             | 302                 | 220021040228                 | 220021040233 |  |  |
| BSc PSYCHOLOGY                                              | SF 201              | 220021041842                 | 220021041857 |  |  |
| SF                                                          | ST CHAVARA HALL - 1 | 220021041859                 | 220021041876 |  |  |
|                                                             | ST CHAVARA HALL - 1 | 220021041839                 | 220021041876 |  |  |
| BCOM CA AIDED                                               | ST CHAVARA HALL - 2 | 220021068532                 | 220021068555 |  |  |
| BCOIVI CA AIDED                                             | ST CHAVARA HALL - 2 | 220021068556                 | 220021068575 |  |  |
|                                                             | ST CHAVARA HALL - 3 | 220021058513                 | 220021058516 |  |  |
|                                                             |                     |                              |              |  |  |
| BCOM CA SF                                                  | 114<br>319          | 220021058517                 | 220021058536 |  |  |
| BCOINI CA SP                                                |                     | 220021058537                 | 220021058556 |  |  |
|                                                             | 318                 | 220021058557                 | 220021058576 |  |  |
|                                                             | 311                 | 220021058577                 | 220021058596 |  |  |
| PCOM ET                                                     | 310                 | 220021069317                 | 220021069336 |  |  |
| BCOM FT                                                     | 303                 | 220021069337                 | 220021069356 |  |  |
| DC - FI FOTDONICO                                           | 302                 | 220021069357                 | 220021069363 |  |  |
| BSc ELECTRONICS                                             | 302                 |                              | 034521       |  |  |
| BSc COMPUTER                                                | 302                 | 220021025623                 | 220021025634 |  |  |
| APPLICATION                                                 | SF 201              | 220021025635                 | 220021025648 |  |  |
| SUPPL ROOM                                                  | S                   | F 205, SF 206                |              |  |  |
| PRIVATE                                                     | SF 202              |                              |              |  |  |
|                                                             |                     |                              |              |  |  |
| CH 2                                                        | CH 3 114            | 319                          | 318 311      |  |  |