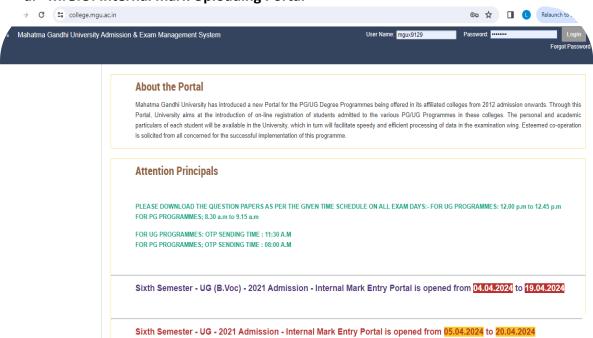

## ii. Internal Mark Entry Portal:

a. M.G.U. Internal mark Uploading Portal

Dr. Ison V. Vanchipurackal
PRINCIPAL
KURIAKOSE ELIAS COLLEGE
MANNANAM. KERALA-686 561