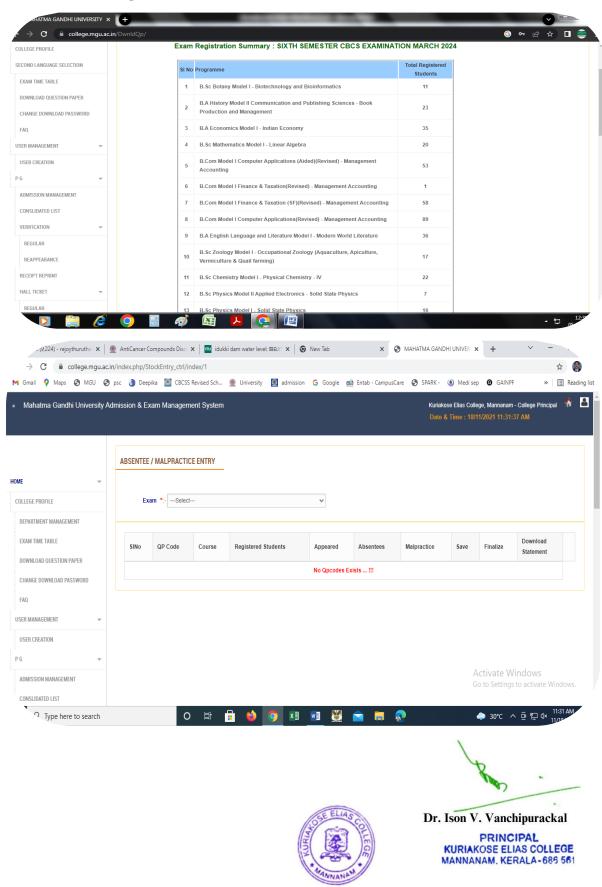

#### c. Exam Registration

Dr. Ison V. Vanchipurackal

PRINCIPAL KURIAKOSE ELIAS COLLEGE MANNANAM, KERALA-686 561

Dr. Ison V. Vanchipurackal

PRINCIPAL KURIAKOSE ELIAS COLLEGE MANNANAM, KERALA-686 561

Dr. Ison V. Vanchipurackal

PRINCIPAL KURIAKOSE ELIAS COLLEGE MANNANAM, KERALA-686 561

Details of Students Registerd / Present (Course wise list)

🧶 📋 🔒 💣 🔘 🤌 🕮 🖼

Dr. Ison V. Vanchipurackal
PRINCIPAL
KURIAKOSE ELIAS COLLEGE

MANNANAM, KERALA-685 561

#### d. Hall Sheet Preparation for University and Internal Examination

Dr. Ison V. Vanchipurackal
PRINCIPAL
KURIAKOSE ELIAS COLLEGE
MANNANAM, KERALA-686 561

| ♠ ♠ ☐                                                       | ት ላ ₽ ₽             |                              |              |  |  |
|-------------------------------------------------------------|---------------------|------------------------------|--------------|--|--|
| ome Insert                                                  | Draw Page Layout    | Formulas Da                  | ata Review V |  |  |
| Cut                                                         | Calibri (Body) + 26 | • A- A- =                    | = = 8        |  |  |
| Paste 🎸 Format                                              | B I <u>∪</u> • ⊞ •  | <u>◆</u> • <u>A</u> •        |              |  |  |
| $f_x = '/C:/Users/KEC/Downloads/[28-02-2023.xlsx]Aud 3'IC6$ |                     |                              |              |  |  |
| III SEM UG EXAM 21-11-2023, 01.30 PM                        |                     |                              |              |  |  |
| SUBJECT ROOM Reg No (from) Reg No (To)                      |                     |                              |              |  |  |
| BA ENGLISH                                                  | ST CHAVARA HALL - 1 | 220021000695                 | 220021000719 |  |  |
| BA ENGLISH                                                  | ST CHAVARA HALL - 2 | 220021000720                 | 220021000730 |  |  |
| BA ECONOMICS                                                | ST CHAVARA HALL - 2 | 220021010249                 | 220021010261 |  |  |
|                                                             | ST CHAVARA HALL - 3 | 220021010262                 | 220021010284 |  |  |
| BA HISTORY                                                  | ST CHAVARA HALL - 3 | 220021016134                 | 220021016135 |  |  |
| DC - DUVELCE                                                | 114                 | 220021016136                 | 220021016154 |  |  |
| BSc PHYSICS<br>BSc CHEMISTRY                                | 319<br>319          | 220021032457<br>220021023048 | 220021032469 |  |  |
|                                                             | 319                 | 220021023048                 | 220021023034 |  |  |
| BSc MATHS                                                   | 318                 | 220021029794                 | 220021029793 |  |  |
|                                                             | 318                 | 220021021042                 | 220021021051 |  |  |
| BSc BOTANY                                                  | 311                 | 220021021052                 | 220021021062 |  |  |
|                                                             | 311                 | 220021035572                 | 220021035580 |  |  |
| BSc ZOOLOGY                                                 | 310                 | 220021035581                 | 220021035593 |  |  |
|                                                             | 310                 | 220021040201                 | 220021040207 |  |  |
| BSc PSYCHOLOGY                                              | 303                 | 220021040208                 | 220021040227 |  |  |
| 550 1 51 61 10 20 61                                        | 302                 | 220021040228                 | 220021040239 |  |  |
|                                                             | 302                 | 220021040228                 | 220021040233 |  |  |
| BSc PSYCHOLOGY                                              | SF 201              | 220021041842                 | 220021041857 |  |  |
| SF                                                          | ST CHAVARA HALL - 1 | 220021041859                 | 220021041876 |  |  |
|                                                             | ST CHAVARA HALL - 1 | 220021041839                 | 220021041876 |  |  |
| BCOM CA AIDED                                               | ST CHAVARA HALL - 2 | 220021068532                 | 220021068555 |  |  |
| BCOIVI CA AIDED                                             | ST CHAVARA HALL - 2 | 220021068556                 | 220021068575 |  |  |
|                                                             | ST CHAVARA HALL - 3 | 220021058513                 | 220021058516 |  |  |
|                                                             |                     |                              |              |  |  |
| BCOM CA SF                                                  | 114<br>319          | 220021058517                 | 220021058536 |  |  |
| BCOINI CA SP                                                |                     | 220021058537                 | 220021058556 |  |  |
|                                                             | 318                 | 220021058557                 | 220021058576 |  |  |
|                                                             | 311                 | 220021058577                 | 220021058596 |  |  |
| PCOM ET                                                     | 310                 | 220021069317                 | 220021069336 |  |  |
| BCOM FT                                                     | 303                 | 220021069337                 | 220021069356 |  |  |
| DC - FI FOTDONICO                                           | 302                 | 220021069357                 | 220021069363 |  |  |
| BSc ELECTRONICS                                             | 302                 |                              | 034521       |  |  |
| BSc COMPUTER                                                | 302                 | 220021025623                 | 220021025634 |  |  |
| APPLICATION                                                 | SF 201              | 220021025635                 | 220021025648 |  |  |
| SUPPL ROOM                                                  | S                   | F 205, SF 206                |              |  |  |
| PRIVATE                                                     | SF 202              |                              |              |  |  |
|                                                             |                     |                              |              |  |  |
| CH 2                                                        | CH 3 114            | 319                          | 318 311      |  |  |