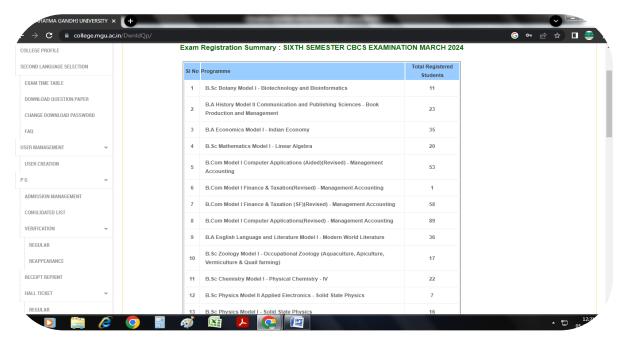

#### c. Exam Registration

Dr. Ison V. Vanchipurackal

PRINCIPAL KURIAKOSE ELIAS COLLEGE MANNANAM, KERALA-686 561

Dr. Ison V. Vanchipurackal

PRINCIPAL KURIAKOSE ELIAS COLLEGE MANNANAM, KERALA-686 561

Dr. Ison V. Vanchipurackal