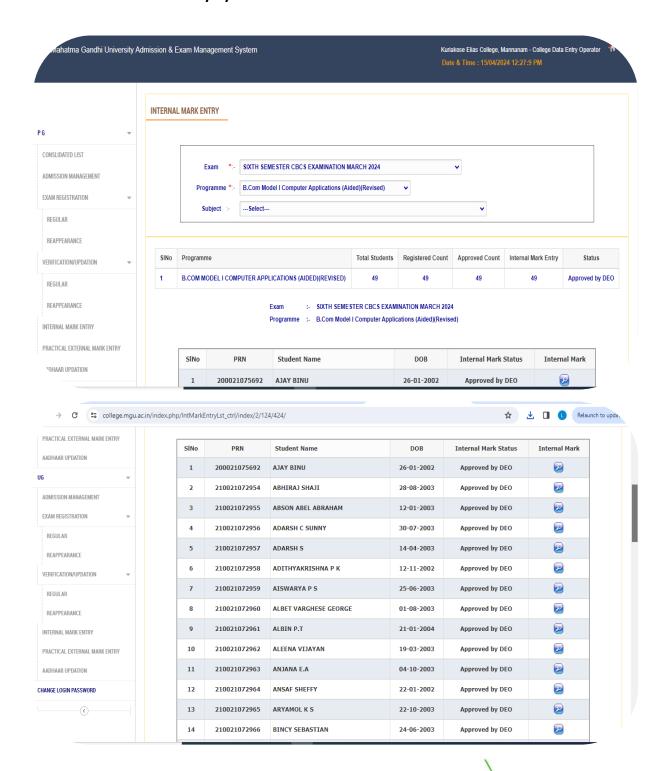

## ii. Internal Mark Entry Portal:

a. M.G.U. Internal mark Uploading Portal

Dr. Ison V. Vanchipurackal
PRINCIPAL
KURIAKOSE ELIAS COLLEGE
MANNANAM. KERALA-686 561

#### b. Principal's Portal

PRINCIPAL

KURIAKOSE ELIAS COLLEGE MANNANAM, KERALA-685 561

#### c. Internal Mark Entry by Teachers

Dr. Ison V. Vanchipurackal

PRINCIPAL KURIAKOSE ELIAS COLLEGE MANNANAM, KERALA-686 561

Dr. Ison V. Vanchipurackal PRINCIPAL

KURIAKOSE ELIAS COLLEGE MANNANAM, KERALA-686 561