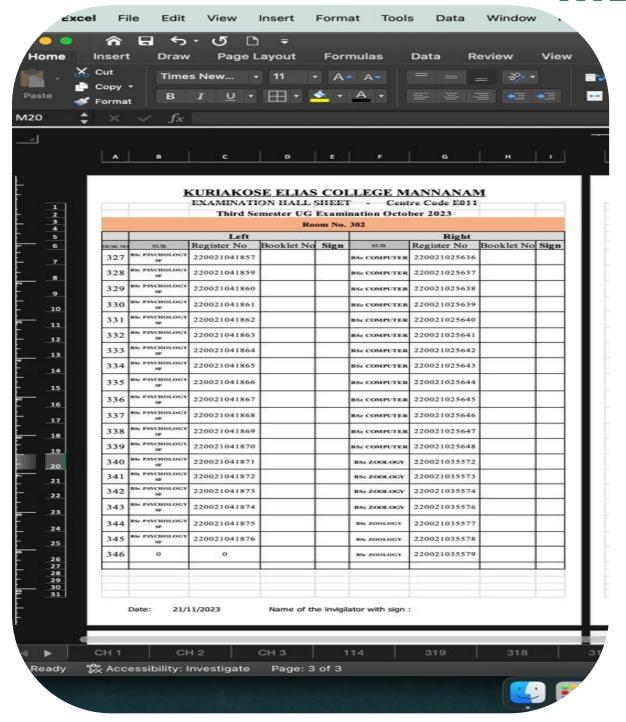

#### d. Hall Sheet Preparation for University and Internal Examination

Dr. Ison V. Vanchipurackal
PRINCIPAL
KURIAKOSE ELIAS COLLEGE
MANNANAM, KERALA-686 561

| ♠ ♠ ☐                                                       | ት ላ ₽ ₽             |                              |              |  |  |
|-------------------------------------------------------------|---------------------|------------------------------|--------------|--|--|
| ome Insert                                                  | Draw Page Layout    | Formulas Da                  | ata Review V |  |  |
| Cut                                                         | Calibri (Body) + 26 | • A- A- =                    | = = 8        |  |  |
| Paste 🎸 Format                                              | B I <u>∪</u> • ⊞ •  | <u>◆</u> • <u>A</u> •        |              |  |  |
| $f_x = '/C:/Users/KEC/Downloads/[28-02-2023.xlsx]Aud 3'IC6$ |                     |                              |              |  |  |
| III SEM UG EXAM 21-11-2023, 01.30 PM                        |                     |                              |              |  |  |
| SUBJECT ROOM Reg No (from) Reg No (To)                      |                     |                              |              |  |  |
| BA ENGLISH                                                  | ST CHAVARA HALL - 1 | 220021000695                 | 220021000719 |  |  |
| BA ENGLISH                                                  | ST CHAVARA HALL - 2 | 220021000720                 | 220021000730 |  |  |
| BA ECONOMICS                                                | ST CHAVARA HALL - 2 | 220021010249                 | 220021010261 |  |  |
|                                                             | ST CHAVARA HALL - 3 | 220021010262                 | 220021010284 |  |  |
| BA HISTORY                                                  | ST CHAVARA HALL - 3 | 220021016134                 | 220021016135 |  |  |
| DC - DUVELCE                                                | 114                 | 220021016136                 | 220021016154 |  |  |
| BSc PHYSICS<br>BSc CHEMISTRY                                | 319<br>319          | 220021032457<br>220021023048 | 220021032469 |  |  |
|                                                             | 319                 | 220021023048                 | 220021023034 |  |  |
| BSc MATHS                                                   | 318                 | 220021029794                 | 220021029793 |  |  |
|                                                             | 318                 | 220021021042                 | 220021021051 |  |  |
| BSc BOTANY                                                  | 311                 | 220021021052                 | 220021021062 |  |  |
|                                                             | 311                 | 220021035572                 | 220021035580 |  |  |
| BSc ZOOLOGY                                                 | 310                 | 220021035581                 | 220021035593 |  |  |
|                                                             | 310                 | 220021040201                 | 220021040207 |  |  |
| BSc PSYCHOLOGY                                              | 303                 | 220021040208                 | 220021040227 |  |  |
| 550 1 51 61 10 20 61                                        | 302                 | 220021040228                 | 220021040239 |  |  |
|                                                             | 302                 | 220021040228                 | 220021040233 |  |  |
| BSc PSYCHOLOGY                                              | SF 201              | 220021041842                 | 220021041857 |  |  |
| SF                                                          | ST CHAVARA HALL - 1 | 220021041859                 | 220021041876 |  |  |
|                                                             | ST CHAVARA HALL - 1 | 220021041839                 | 220021041876 |  |  |
| BCOM CA AIDED                                               | ST CHAVARA HALL - 2 | 220021068532                 | 220021068555 |  |  |
| BCOIVI CA AIDED                                             | ST CHAVARA HALL - 2 | 220021068556                 | 220021068575 |  |  |
|                                                             | ST CHAVARA HALL - 3 | 220021058513                 | 220021058516 |  |  |
|                                                             |                     |                              |              |  |  |
| BCOM CA SF                                                  | 114<br>319          | 220021058517                 | 220021058536 |  |  |
| BCOINI CA SP                                                |                     | 220021058537                 | 220021058556 |  |  |
|                                                             | 318                 | 220021058557                 | 220021058576 |  |  |
|                                                             | 311                 | 220021058577                 | 220021058596 |  |  |
| PCOM ET                                                     | 310                 | 220021069317                 | 220021069336 |  |  |
| BCOM FT                                                     | 303                 | 220021069337                 | 220021069356 |  |  |
| DC - FI FOTDONICO                                           | 302                 | 220021069357                 | 220021069363 |  |  |
| BSc ELECTRONICS                                             | 302                 |                              | 034521       |  |  |
| BSc COMPUTER                                                | 302                 | 220021025623                 | 220021025634 |  |  |
| APPLICATION                                                 | SF 201              | 220021025635                 | 220021025648 |  |  |
| SUPPL ROOM                                                  | S                   | F 205, SF 206                |              |  |  |
| PRIVATE                                                     | SF 202              |                              |              |  |  |
|                                                             |                     |                              |              |  |  |
| CH 2                                                        | CH 3 114            | 319                          | 318 311      |  |  |