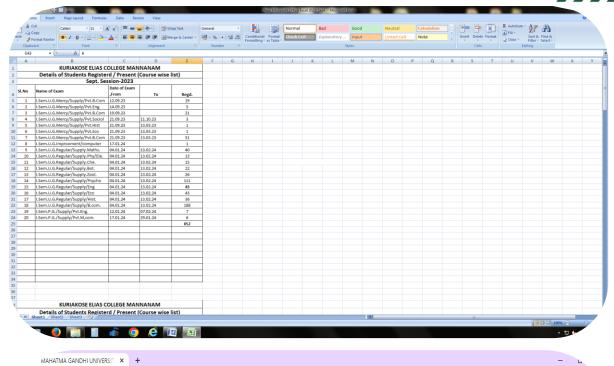

#### c. Exam Registration

Dr. Ison V. Vanchipurackal

PRINCIPAL KURIAKOSE ELIAS COLLEGE MANNANAM, KERALA-686 561

Dr. Ison V. Vanchipurackal

PRINCIPAL KURIAKOSE ELIAS COLLEGE MANNANAM, KERALA-686 561

Dr. Ison V. Vanchipurackal

PRINCIPAL KURIAKOSE ELIAS COLLEGE MANNANAM, KERALA-686 561

Details of Students Registerd / Present (Course wise list)

🧶 📋 🔒 💣 🔘 🤌 🕮 🖼

Dr. Ison V. Vanchipurackal
PRINCIPAL
KURIAKOSE ELIAS COLLEGE

MANNANAM, KERALA-685 561