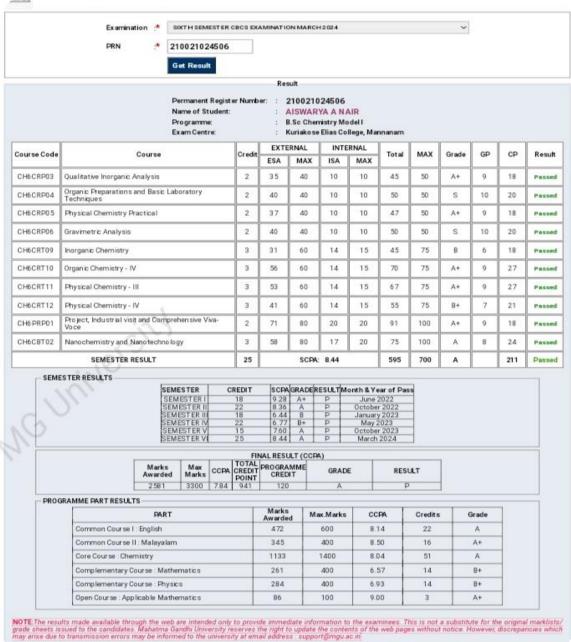

#### e. Examination Result

Dr. Ison V. Vanchipurackal
PRINCIPAL
KURIAKOSE ELIAS COLLEGE
MANNANAM, KERALA-686 561

© 2018 MG University, All Rights Reserved. Powered by CETEX SDT, M.G.University

Dr. Ison V. Vanchipurackal
PRINCIPAL
KURIAKOSE ELIAS COLLEGE
MANNANAM, KERALA-685 561