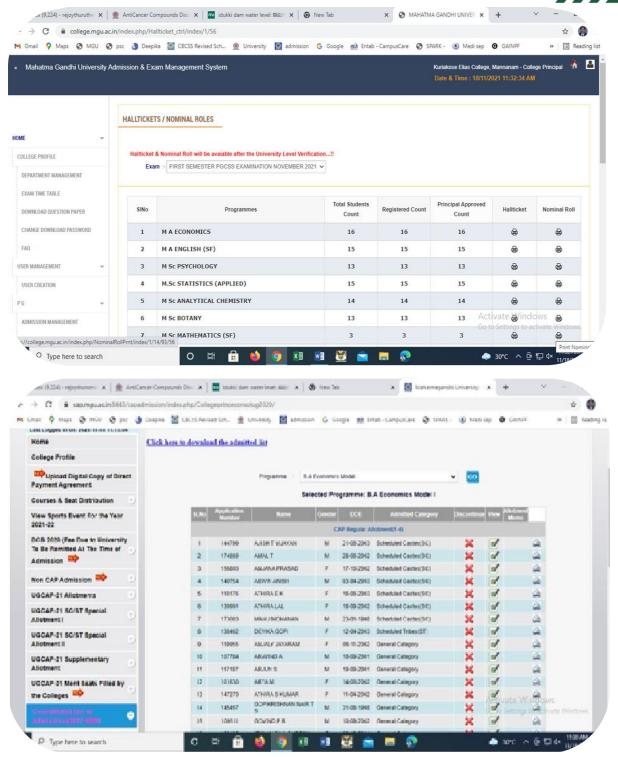

IAS COLLEGE MANNANAM

Affiliated to Mahatma Gandhi University, Kottayam www.kecollege.ac.in | kecollegemnm@gmail.com



**Criterion - VI** 

Governance, Leadership and Management

6.2: Strategy Development and Deployment

6.2.2.

**E-governance: Screenshots of user** 

interfaces- Examination





# **E-governance: Screenshots of User Interfaces**

# 4. Examinations

| Sl. No | Module                                   | Page No. |
|--------|------------------------------------------|----------|
| 1      | University Examination Management Portal | 2-15     |
| 2      | Internal Mark Entry Portal               | 15-19    |





## i. University Examination Management Portal:

#### a. Exam Notification



KURIAKOSE ELIAS COLLEGE MANNANAM, KERALA-686 561





#### c. Exam Registration











Dr. Ison V. Vanchipurackal

PRINCIPAL KURIAKOSE ELIAS COLLEGE MANNANAM, KERALA-686 561









Dr. Ison V. Vanchipurackal

PRINCIPAL KURIAKOSE ELIAS COLLEGE MANNANAM, KERALA-686 561









Dr. Ison V. Vanchipurackal

PRINCIPAL KURIAKOSE ELIAS COLLEGE MANNANAM, KERALA-686 561

Details of Students Registerd / Present (Course wise list)

🧶 📋 🔒 💣 🔘 🤌 🕮 🖼











Dr. Ison V. Vanchipurackal
PRINCIPAL
KURIAKOSE ELIAS COLLEGE

MANNANAM, KERALA-685 561





#### d. Hall Sheet Preparation for University and Internal Examination





Dr. Ison V. Vanchipurackal
PRINCIPAL
KURIAKOSE ELIAS COLLEGE
MANNANAM, KERALA-686 561





| ♠ ♠ ☐                                                       | ት ላ ₽ ₽             |                              |              |  |  |
|-------------------------------