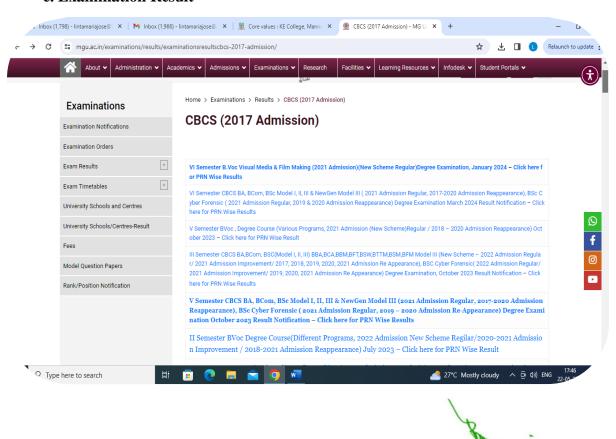

#### e. Examination Result

Dr. Ison V. Vanchipurackal
PRINCIPAL
KURIAKOSE ELIAS COLLEGE
MANNANAM, KERALA-686 561

© 2018 MG University, All Rights Reserved. Powered by CETEX SDT, M.G.University

Dr. Ison V. Vanchipurackal
PRINCIPAL
KURIAKOSE ELIAS COLLEGE
MANNANAM, KERALA-685 561