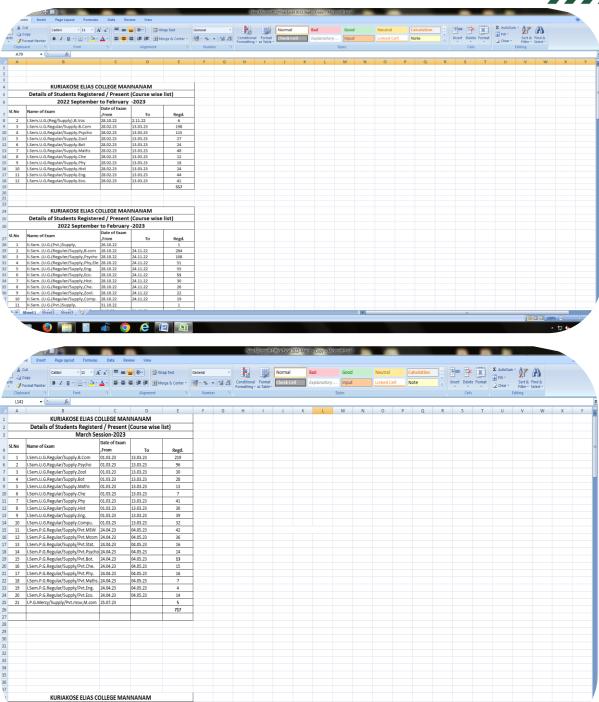

PRINCIPAL KURIAKOSE ELIAS COLLEGE MANNANAM, KERALA-686 561

Details of Students Registerd / Present (Course wise list)

🧶 📋 🔒 💣 🔘 🤌 🕮 🖼

Dr. Ison V. Vanchipurackal
PRINCIPAL
KURIAKOSE ELIAS COLLEGE

MANNANAM, KERALA-685 561