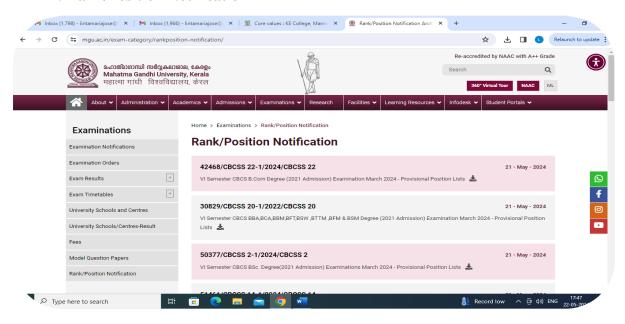

|                              |              |  |  |
| CH 2                                                        | CH 3 114            | 319                          | 318 311      |  |  |



Dr. Ison V. Vanchipurackal
PRINCIPAL
KURIAKOSE ELIAS COLLEGE
MANNANAM, KERALA-689 561









Dr. Ison V. Vanchipurackal
PRINCIPAL
KURIAKOSE ELIAS COLLEGE
MANNANAM, KERALA-685 561













## e.University Examination Question Paper Downloading Portal









#### e. Examination Result





Dr. Ison V. Vanchipurackal
PRINCIPAL
KURIAKOSE ELIAS COLLEGE
MANNANAM, KERALA-686 561









© 2018 MG University, All Rights Reserved. Powered by CETEX SDT, M.G.University



Dr. Ison V. Vanchipurackal
PRINCIPAL
KURIAKOSE ELIAS COLLEGE
MANNANAM, KERALA-685 561





#### f. Rank/Position Notification



## ii. Internal Mark Entry Portal:

a. M.G.U. Internal mark Uploading Portal





Dr. Ison V. Vanchipurackal
PRINCIPAL
KURIAKOSE ELIAS COLLEGE
MANNANAM. KERALA-686 561





#### b. Principal's Portal







PRINCIPAL

KURIAKOSE ELIAS COLLEGE MANNANAM, KERALA-685 561





#### c. Internal Mark Entry by Teachers





Dr. Ison V. Vanchipurackal

PRINCIPAL KURIAKOSE ELIAS COLLEGE MANNANAM, KERALA-686 561









Dr. Ison V. Vanchipurackal PRINCIPAL

KURIAKOSE ELIAS COLLEGE MANNANAM, KERALA-686 561





#### d. Practical External Mark Entry





Dr. Ison V. Vanchipurackal

PRINCIPAL KURIAKOSE ELIAS COLLEGE MANNANAM, KERALA-685 561