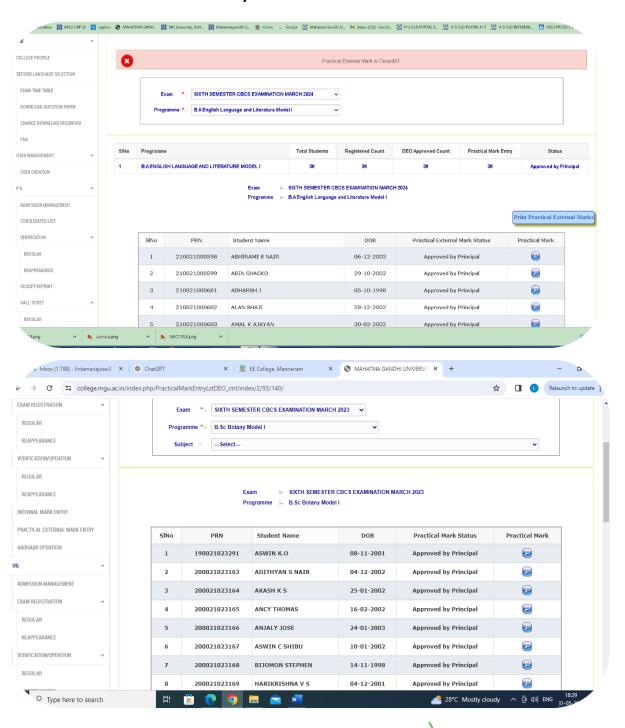

#### d. Practical External Mark Entry

Dr. Ison V. Vanchipurackal

PRINCIPAL KURIAKOSE ELIAS COLLEGE MANNANAM, KERALA-685 561