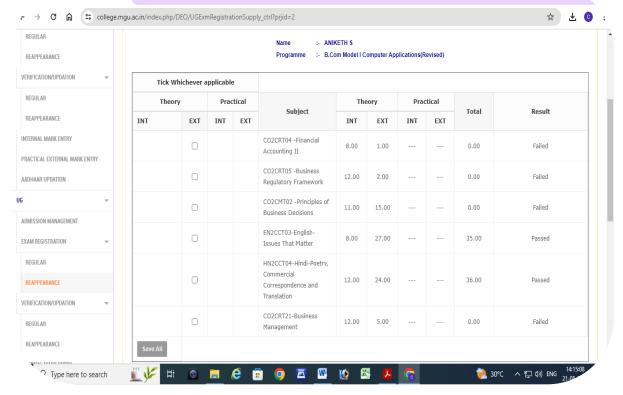

#### c. Internal Mark Entry by Teachers

Dr. Ison V. Vanchipurackal

PRINCIPAL KURIAKOSE ELIAS COLLEGE MANNANAM, KERALA-686 561

Dr. Ison V. Vanchipurackal PRINCIPAL

KURIAKOSE ELIAS COLLEGE MANNANAM, KERALA-686 561