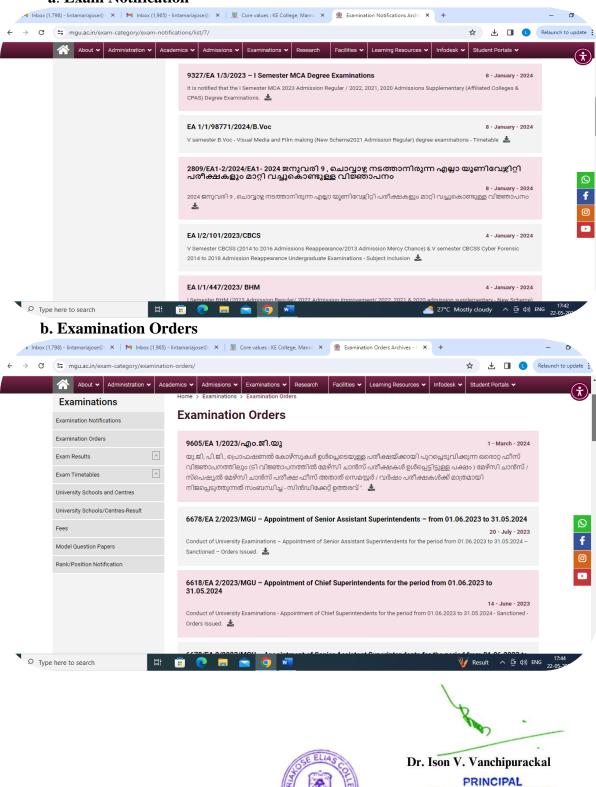

#### a. Exam Notification

KURIAKOSE ELIAS COLLEGE MANNANAM, KERALA-686 561

#### c. Exam Registration

Dr. Ison V. Vanchipurackal

PRINCIPAL KURIAKOSE ELIAS COLLEGE MANNANAM, KERALA-686 561

Dr. Ison V. Vanchipurackal

PRINCIPAL KURIAKOSE ELIAS COLLEGE MANNANAM, KERALA-686 561

Dr. Ison V. Vanchipurackal