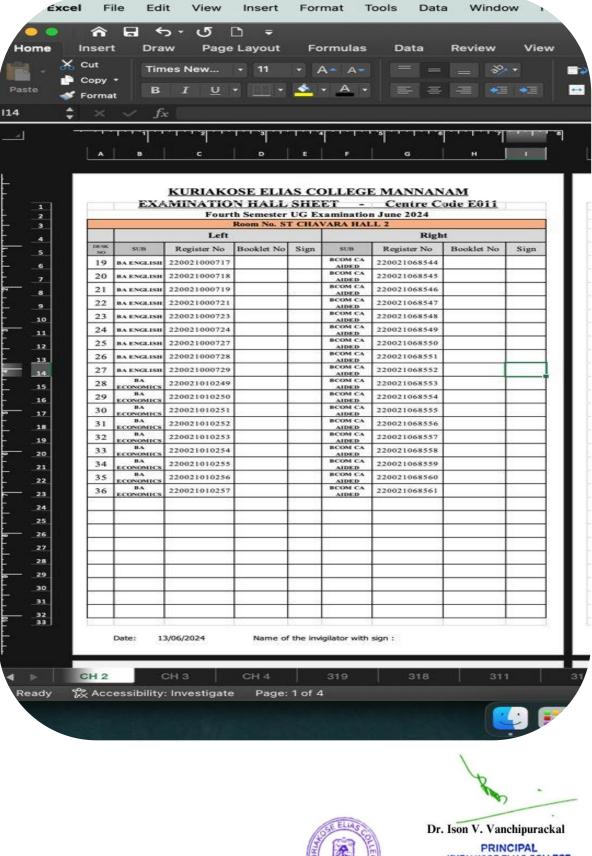

#### d. Hall Sheet Preparation for University and Internal Examination

Dr. Ison V. Vanchipurackal
PRINCIPAL
KURIAKOSE ELIAS COLLEGE
MANNANAM, KERALA-686 561

| ♠ ♠ ☐                                                       | ት ላ ₽ ₽             |                              |              |  |  |
|-------------------------------------------------------------|---------------------|------------------------------|--------------|--|--|
| ome Insert                                                  | Draw Page Layout    | Formulas Da                  | ata Review V |  |  |
| Cut                                                         | Calibri (Body) + 26 | • A- A- =                    | = = 8        |  |  |
| Paste 🎸 Format                                              | B I <u>∪</u> • ⊞ •  | <u>◆</u> • <u>A</u> •        |              |  |  |
| $f_x = '/C:/Users/KEC/Downloads/[28-02-2023.xlsx]Aud 3'IC6$ |                     |                              |              |  |  |
| III SEM UG EXAM 21-11-2023, 01.30 PM                        |                     |                              |              |  |  |
| SUBJECT ROOM Reg No (from) Reg No (To)                      |                     |                              |              |  |  |
| BA ENGLISH                                                  | ST CHAVARA HALL - 1 | 220021000695                 | 220021000719 |  |  |
| BA ENGLISH                                                  | ST CHAVARA HALL - 2 | 220021000720                 | 220021000730 |  |  |
| BA ECONOMICS                                                | ST CHAVARA HALL - 2 | 220021010249                 | 220021010261 |  |  |
|                                                             | ST CHAVARA HALL - 3 | 220021010262                 | 220021010284 |  |  |
| BA HISTORY                                                  | ST CHAVARA HALL - 3 | 220021016134                 | 220021016135 |  |  |
| DC - DUVELCE                                                | 114                 | 220021016136                 | 220021016154 |  |  |
| BSc PHYSICS<br>BSc CHEMISTRY                                | 319<br>319          | 220021032457<br>220021023048 | 220021032469 |  |  |
|                                                             | 319                 | 220021023048                 | 220021023034 |  |  |
| BSc MATHS                                                   | 318                 | 220021029794                 | 220021029793 |  |  |
|                                                             | 318                 | 220021021042                 | 220021021051 |  |  |
| BSc BOTANY                                                  | 311                 | 220021021052                 | 220021021062 |  |  |
|                                                             | 311                 | 220021035572                 | 220021035580 |  |  |
| BSc ZOOLOGY                                                 | 310                 | 220021035581                 | 220021035593 |  |  |
|                                                             | 310                 | 220021040201                 | 220021040207 |  |  |
| BSc PSYCHOLOGY                                              | 303                 | 220021040208                 | 220021040227 |  |  |
| 550 1 51 61 10 20 61                                        | 302                 | 220021040228                 | 220021040239 |  |  |
|                                                             | 302                 | 220021040228                 | 220021040233 |  |  |
| BSc PSYCHOLOGY                                              | SF 201              | 220021041842                 | 220021041857 |  |  |
| SF                                                          | ST CHAVARA HALL - 1 | 220021041859                 | 220021041876 |  |  |
|                                                             | ST CHAVARA HALL - 1 | 220021041839                 | 220021041876 |  |  |
| BCOM CA AIDED                                               | ST CHAVARA HALL - 2 | 220021068532                 | 220021068555 |  |  |
| BCOIVI CA AIDED                                             | ST CHAVARA HALL - 2 | 220021068556                 | 220021068575 |  |  |
|                                                             | ST CHAVARA HALL - 3 | 220021058513                 | 220021058516 |  |  |
|                                                             |                     |                              |              |  |  |
| BCOM CA SF                                                  | 114<br>319          | 220021058517                 | 220021058536 |  |  |
| BCOINI CA SP                                                |                     | 220021058537                 | 220021058556 |  |  |
|                                                             | 318                 | 220021058557                 | 220021058576 |  |  |
|                                                             | 311                 | 220021058577                 | 220021058596 |  |  |
| PCOM ET                                                     | 310                 | 220021069317                 | 220021069336 |  |  |
| BCOM FT                                                     | 303                 | 220021069337                 | 220021069356 |  |  |
| DC - FI FOTDONICO                                           | 302                 | 220021069357                 | 220021069363 |  |  |
| BSc ELECTRONICS                                             | 302                 |                              | 034521       |  |  |
| BSc COMPUTER                                                | 302                 | 220021025623                 | 220021025634 |  |  |
| APPLICATION                                                 | SF 201              | 220021025635                 | 220021025648 |  |  |
| SUPPL ROOM                                                  | S                   | F 205, SF 206                |              |  |  |
| PRIVATE                                                     | SF 202              |                              |              |  |  |
|                                                             |                     |                              |              |  |  |
| CH 2                                                        | CH 3 114            | 319                          | 318 311      |  |  |