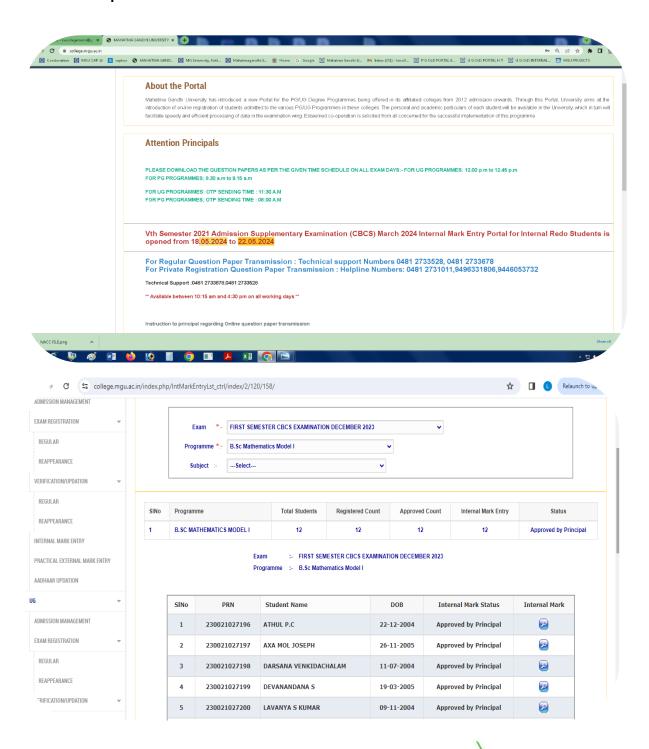

## e.University Examination Question Paper Downloading Portal

## ii. Internal Mark Entry Portal:

a. M.G.U. Internal mark Uploading Portal

Dr. Ison V. Vanchipurackal
PRINCIPAL
KURIAKOSE ELIAS COLLEGE
MANNANAM. KERALA-686 561

#### b. Principal's Portal

PRINCIPAL

KURIAKOSE ELIAS COLLEGE MANNANAM, KERALA-685 561