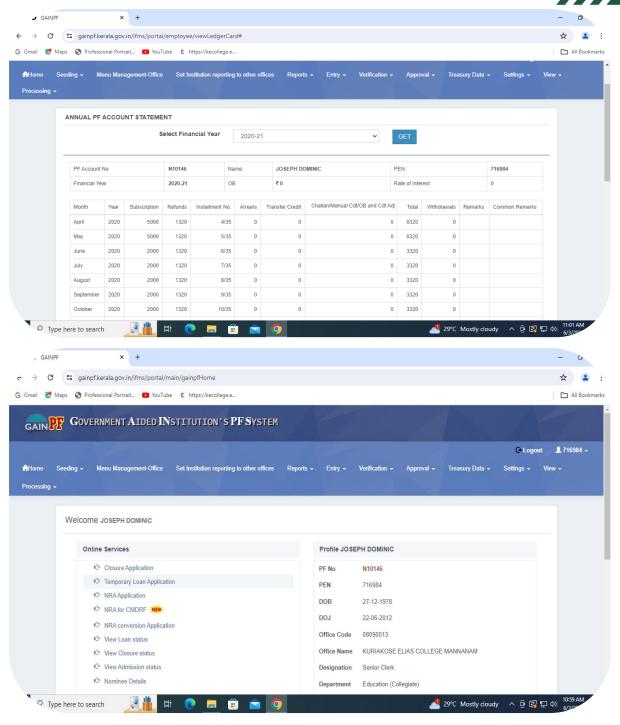

### iv. Kerala Government Provident Fund (GPF) Portal:

Dr. Ison V. Vanchipurackal
PRINCIPAL
KURIAKOSE ELIAS COLLEGE
MANNANAM. KERALA-686 561

Dr. Ison V. Vanchipurackal
PRINCIPAL
KURIAKOSE ELIAS COLLEGE
MANNANAM. KERALA-686 561