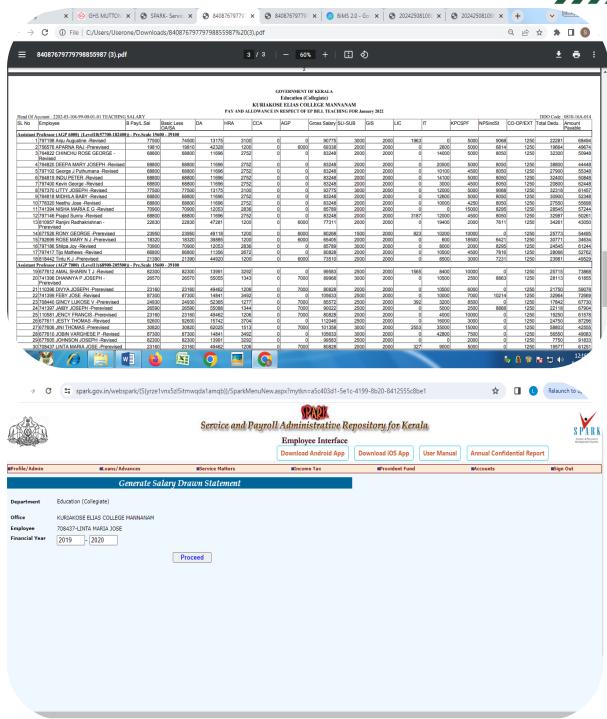

i. Service and Payroll Administrative Repository for Kerala (SPARK)

Dr. Ison V. Vanchipurackal

PRINCIPAL

KURIAKOSE ELIAS COLLEGE

MANNANAM, KERALA-686 561

Dr. Ison V. Vanchipurackal PRINCIPAL

KURIAKOSE ELIAS COLLEGE MANNANAM, KERALA-686 561