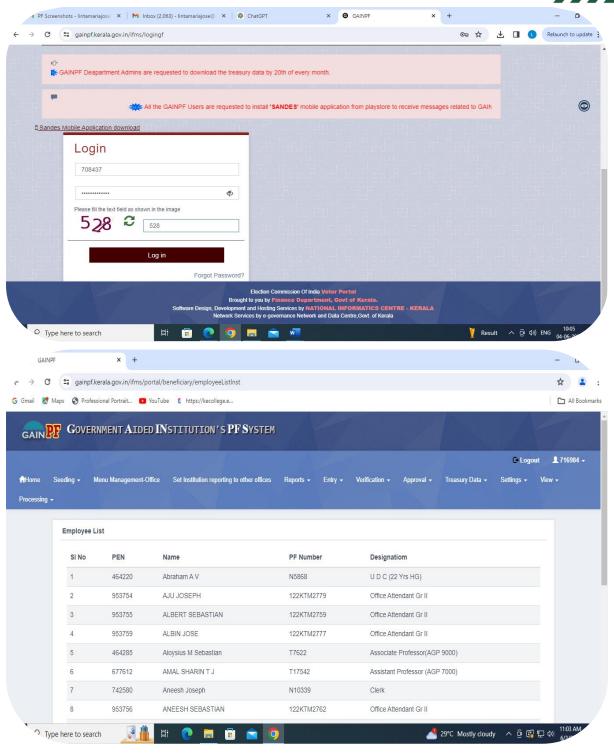

### iv. Kerala Government Provident Fund (GPF) Portal:

Dr. Ison V. Vanchipurackal
PRINCIPAL
KURIAKOSE ELIAS COLLEGE
MANNANAM. KERALA-686 561

Dr. Ison V. Vanchipurackal
PRINCIPAL
KURIAKOSE ELIAS COLLEGE
MANNANAM. KERALA-686 561