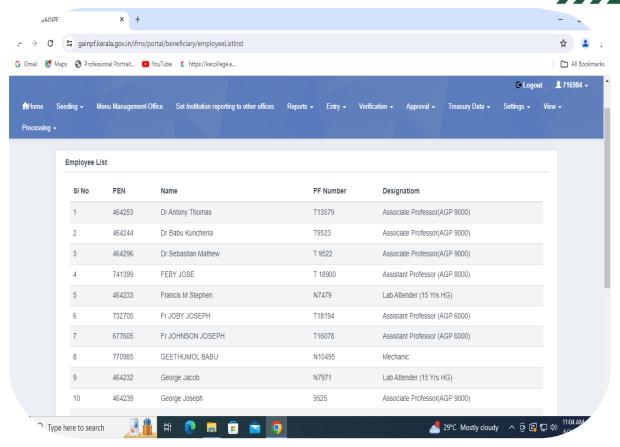

### iv. Kerala Government Provident Fund (GPF) Portal:

Dr. Ison V. Vanchipurackal
PRINCIPAL
KURIAKOSE ELIAS COLLEGE
MANNANAM. KERALA-686 561

Dr. Ison V. Vanchipurackal
PRINCIPAL
KURIAKOSE ELIAS COLLEGE
MANNANAM. KERALA-686 561