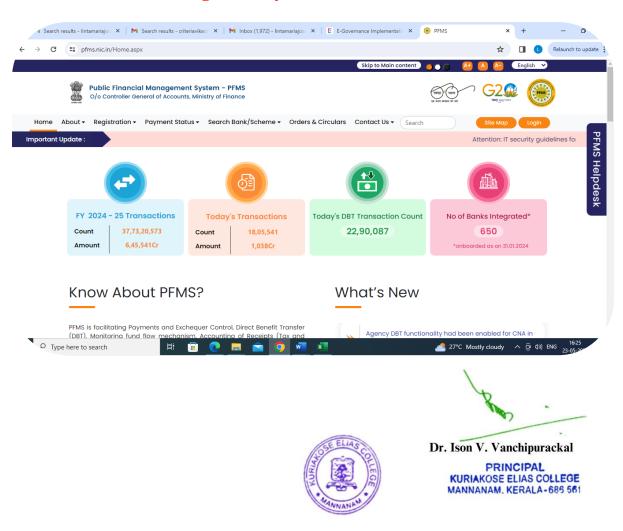

### ii. Public Finance Management System (PFMS):

Dr. Ison V. Vanchipurackal

PRINCIPAL

KURIAKOSE ELIAS COLLEGE

MANNANAM, KERALA-685 561