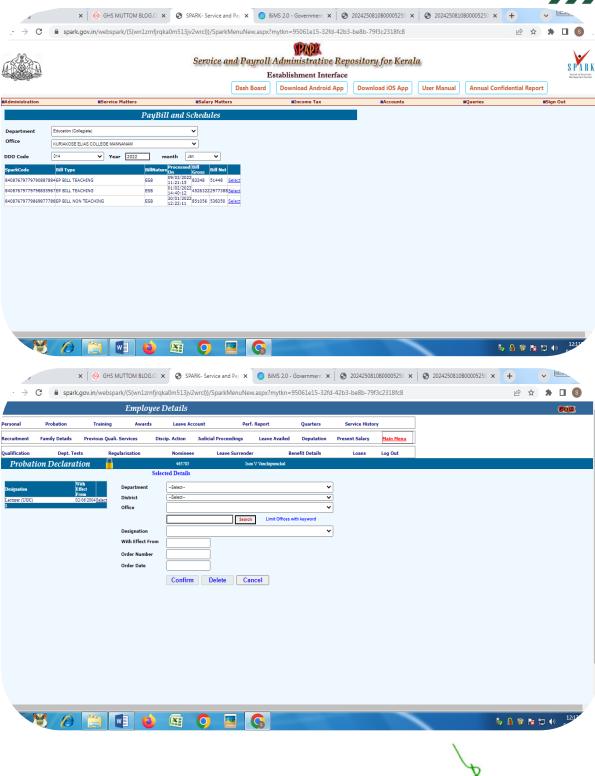

i. Service and Payroll Administrative Repository for Kerala (SPARK)

Dr. Ison V. Vanchipurackal

PRINCIPAL

KURIAKOSE ELIAS COLLEGE

MANNANAM, KERALA-686 561

Dr. Ison V. Vanchipurackal PRINCIPAL

KURIAKOSE ELIAS COLLEGE MANNANAM, KERALA-686 561