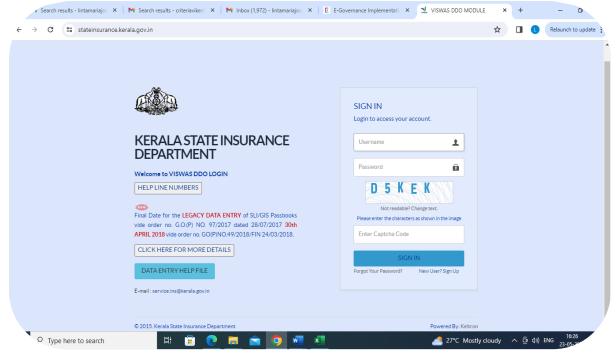

#### iii. VISWAS Portal:

Dr. Ison V. Vanchipurackal
PRINCIPAL
KURIAKOSE ELIAS COLLEGE
MANNANAM, KERALA-686 561