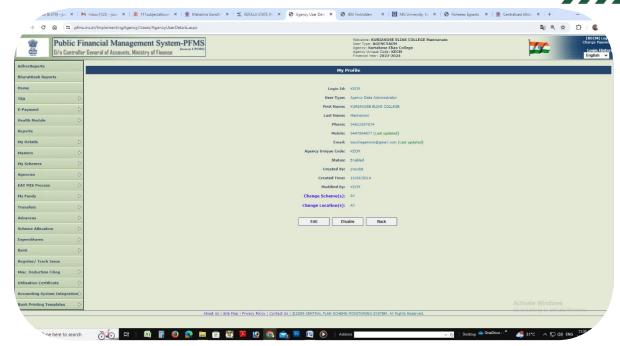

### ii. Public Finance Management System (PFMS):

Dr. Ison V. Vanchipurackal

PRINCIPAL

KURIAKOSE ELIAS COLLEGE

MANNANAM, KERALA-685 561