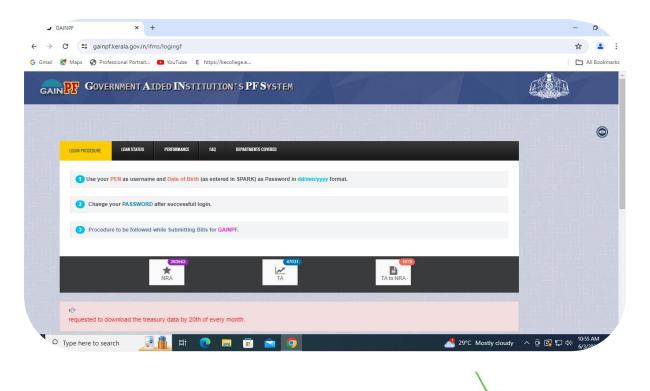

### iv. Kerala Government Provident Fund (GPF) Portal:

Dr. Ison V. Vanchipurackal
PRINCIPAL
KURIAKOSE ELIAS COLLEGE
MANNANAM. KERALA-686 561

Dr. Ison V. Vanchipurackal
PRINCIPAL
KURIAKOSE ELIAS COLLEGE
MANNANAM. KERALA-686 561