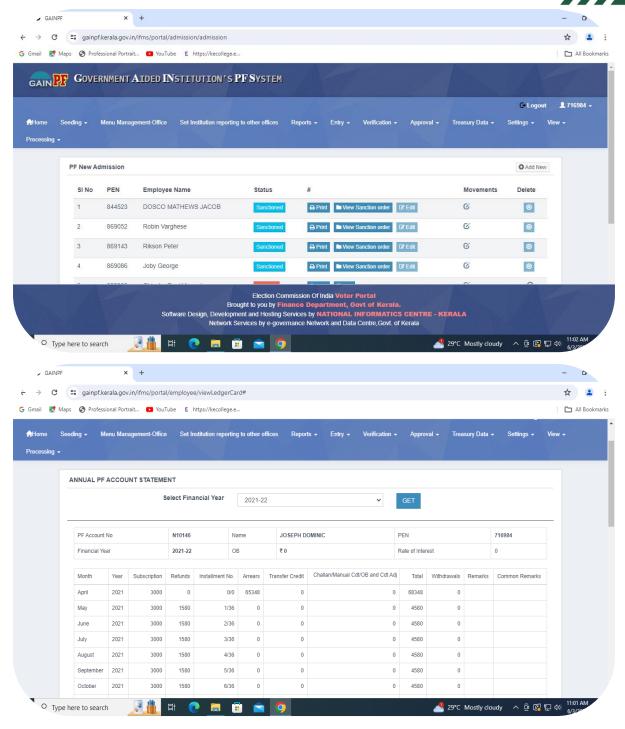

### iv. Kerala Government Provident Fund (GPF) Portal:

Dr. Ison V. Vanchipurackal
PRINCIPAL
KURIAKOSE ELIAS COLLEGE
MANNANAM. KERALA-686 561

Dr. Ison V. Vanchipurackal
PRINCIPAL
KURIAKOSE ELIAS COLLEGE
MANNANAM. KERALA-686 561