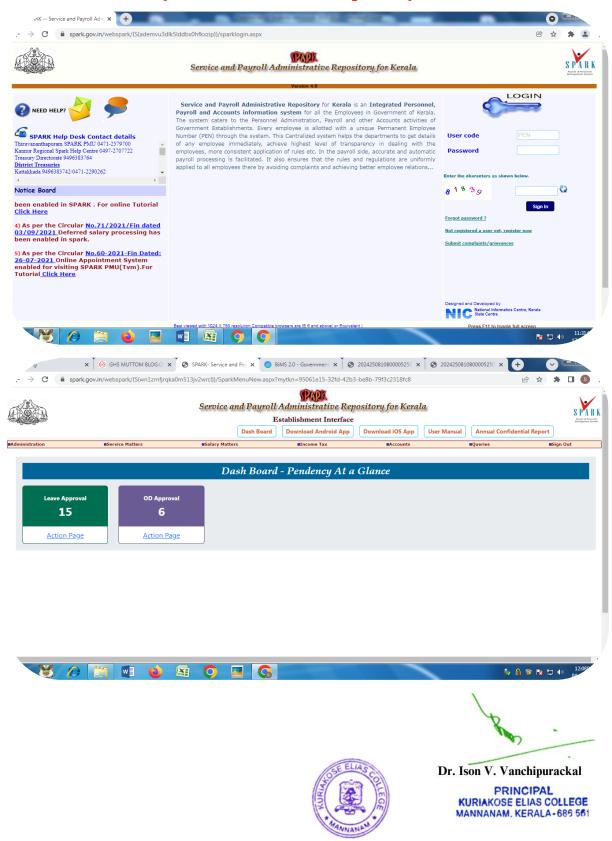

i. Service and Payroll Administrative Repository for Kerala (SPARK)

Dr. Ison V. Vanchipurackal

PRINCIPAL

KURIAKOSE ELIAS COLLEGE

MANNANAM, KERALA-686 561

Dr. Ison V. Vanchipurackal PRINCIPAL

KURIAKOSE ELIAS COLLEGE MANNANAM, KERALA-686 561