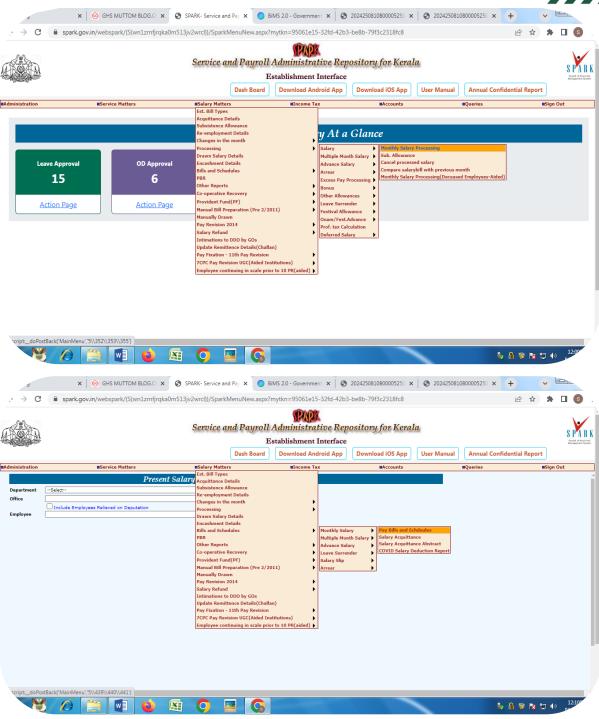

i. Service and Payroll Administrative Repository for Kerala (SPARK)

Dr. Ison V. Vanchipurackal

PRINCIPAL

KURIAKOSE ELIAS COLLEGE

MANNANAM, KERALA-686 561

Dr. Ison V. Vanchipurackal PRINCIPAL

KURIAKOSE ELIAS COLLEGE MANNANAM, KERALA-686 561