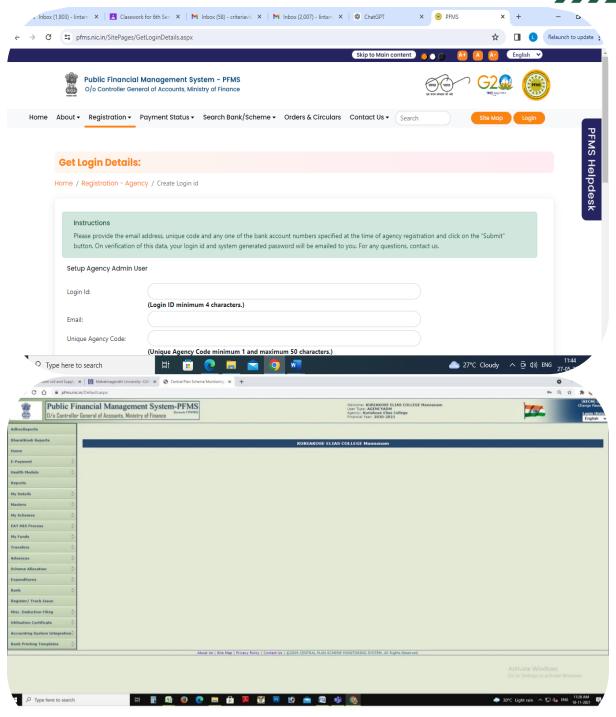

### ii. Public Finance Management System (PFMS):

Dr. Ison V. Vanchipurackal

PRINCIPAL

KURIAKOSE ELIAS COLLEGE

MANNANAM, KERALA-685 561