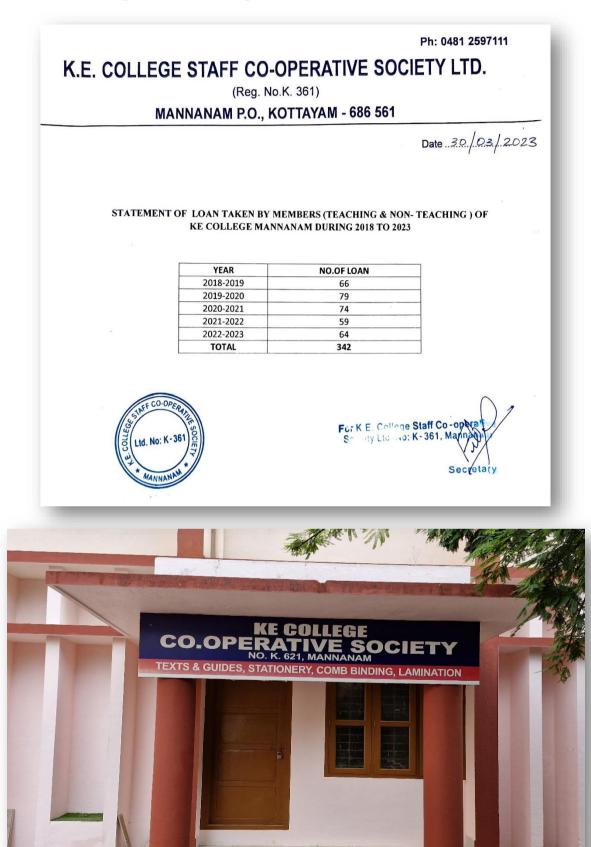

-

Dr. Ison V Vanchipurackal PRINCIPAL KURIAKOSE ELIAS COLLEGE MANNANAM, KERALA-689 561

+91 8174154846

0481-2597074 (Principal)

principal@kecollege.ac.in

**KE** College Staff Co-operative Society provides short-term and long-term loans to teaching and non-teaching staff.

**•** The college provides financial support for medical emergency, house construction and maintenance.