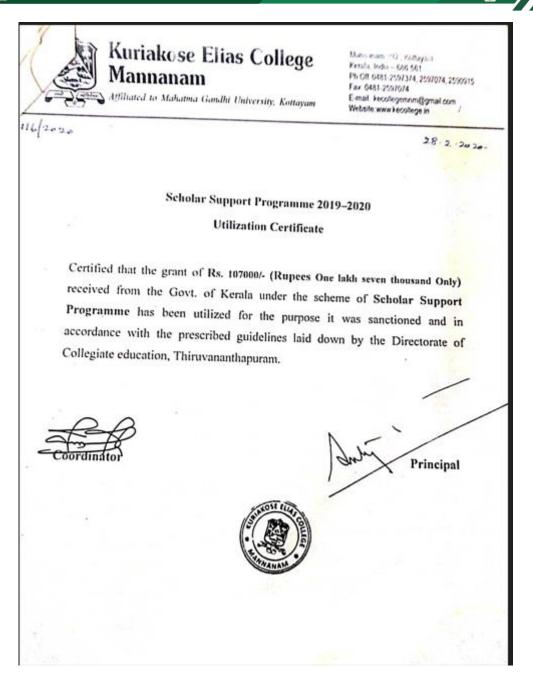

Scholar Support Programme 2018–2019 Utilization Certificate

Certified that the grant of Rs. 85,500/- (Rupees Eighty Five Thousand and Five Hundred Only) received from the Govt. of Kerala under the scheme of Scholar Support Programme as per Order no:P4/32225/2018/DCE\_dt.24/10/2018 has been utilized for the purpose it was sanctioned and in accordance with the prescribed guidelines faid down by the Directorate of Collegiate education, Thiruwananthapuram.



50

Coordinator

 \$ignature

Principal

Signature

Chartered Accountant/ Govt. auditor

RURIAKOSE ELIAS COLLEGE

For Jijo Jose & Co. Chartered Accountants Jig Nys FCA Programm, No. 218287 Firm No. 011462 S



Unique Desumant Identification Number (IIDIN) for this desument is 19210207AAAAAC7393

# 📕 📑 Kuriakose Elias College, Mannanam



# STATE MERIT SCHOLARSHIP

| Science Registration        |                                                     | ip Status          |         | 2014210120     |                     | holarship 2018-19  |                 |
|-----------------------------|-----------------------------------------------------|--------------------|---------|----------------|---------------------|--------------------|-----------------|
| Online Desistantian         |                                                     |                    |         | Fresh          | ~                   |                    |                 |
| - 50                        | holarsh:<br>holarsh:                                | ip Type<br>ip Year |         | State 1 2018-1 | Merit Scholarship   |                    | ~