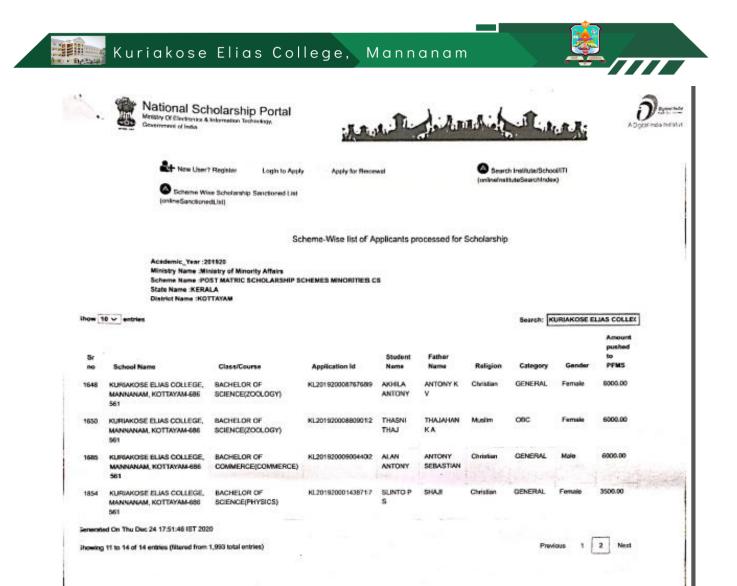

| XL201100804884258          | CHRISTEINA<br>BARU      | BHOU M C            | Childen      | GENERAL       | Female    |            |
| 1250 | KURMAKOSE<br>ELIAS COLLESE,<br>MANAALAIL<br>KOTTIKAALAIS<br>SSI   | MASTER OF<br>APTEIENGLISH)                                                                              | KL201820006878750          | CLARIN HANE<br>SECROF   | George              | Christen     | GENERAL       | Fenuis    | 8080.00    |
| -    | RURBAKOSE<br>ELIAS COLLEGE<br>MUNICIPALINE<br>HOTTANAM-686<br>SRI | COMMERCE/COMMERCE                                                                                       | KA281829006730450          | BOMALD<br>AUGUSTINE     | M C AUGUSTINE       | Christian    | GENERAL       | Mate      | 8000.30    |



### **CENTRAL SECTOR SCHOLARSHIP**

| ×         | Matio                                                        | nal Scholarship P<br>Electronics & Information Technolog<br>II of Inda                        | ortal<br>*        | ;Jonat                  |                      | malic                   |                                    |              | Abgl                           | Provedo<br>Ni indra intro |
|-----------|--------------------------------------------------------------|-----------------------------------------------------------------------------------------------|-------------------|-------------------------|----------------------|-------------------------|------------------------------------|--------------|--------------------------------|---------------------------|