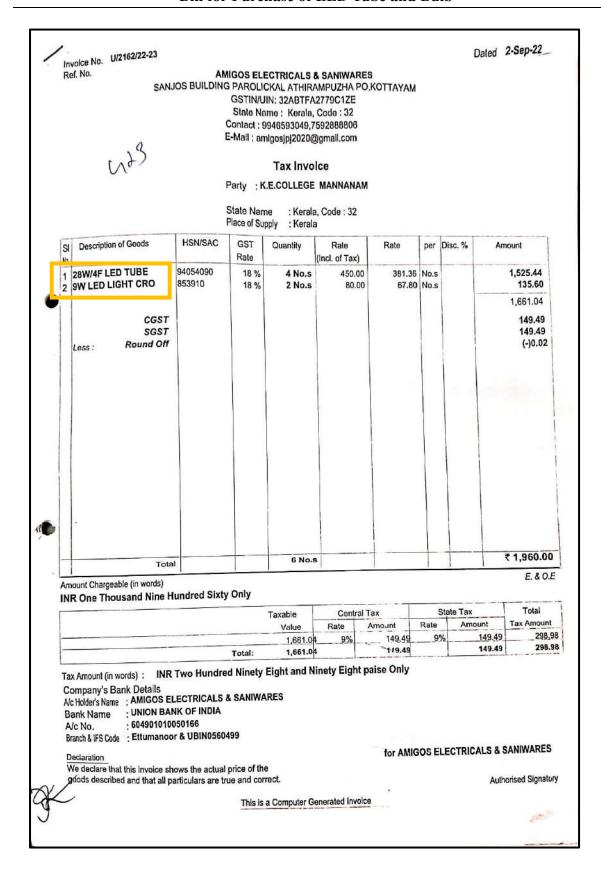

|







## Voucher for Biogas plant maintenance

|                     | KOSE ELIAS COLL<br>MANNANAM<br>KOTTAYAM - 686 561 |                |
|---------------------|---------------------------------------------------|----------------|
| Voucher No.         | 774                                               | Date 20 8/2019 |
| Debit Prio Cas Mant | - A 3.00                                          |                |
| for Rs              | (Rupees Form 71                                   | renendouly     |
| paid to Mr Sanal K  | nman                                              | ,              |
| for Grogers Plant   | wine,                                             |                |





### Bill for Purchase of LED Tube and Bulb







# Waste Management







## Voucher for Biogas plant maintenance

| Kon                                 | AKOSE ELIAS (<br>MANNANAM<br>KOTTAYAM - 686 56 |                 |
|-------------------------------------|------------------------------------------------|-----------------|
| Voucher No.                         | 774                                            | Date 24 8/2019  |
|                                     | ←                                              |                 |
| Debit Pio Cas Nam<br>for Rs 4000    |                                                | n Thoreandowly) |
| paid to Mr Sanal<br>for Brogas Plan | Knimen v coerks,                               |                 |
| for brogas plan                     | Knimon<br>i westes,