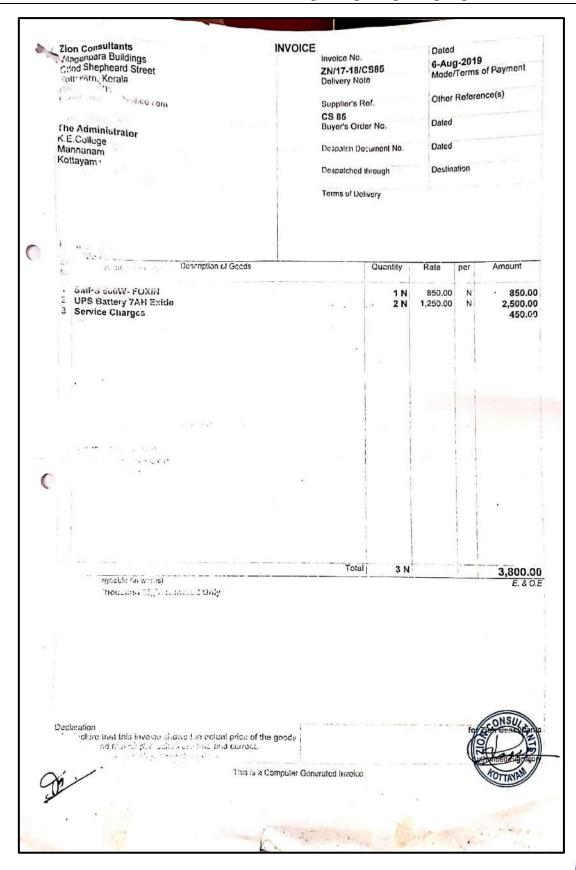

| 2018 19 | 4,75,272             | 3,69,165              |                   |                    |  |  |
| 2019 20 | 5,36,534             | 1,69,704              |                   |                    |  |  |
| 2020 21 | 2,78,884             | 1,09,113              |                   |                    |  |  |
| 2021 22 | 2,50,650             | 2,68,765              |                   |                    |  |  |
| 2022 23 | 3,80,730             | 1,07,493              |                   |                    |  |  |
|         | 19,22,070            | 10,24,240             |                   |                    |  |  |



Dr. Ison V. Vanchipurackal
PRINCIPAL
KURIAKOSE ELIAS COLLEGE
MANNANAM. KERALA-686 561







### Bills from Zion Consultants for repairing computer peripherals





| х  |                                                                                                                                                                                                     |
|----|-----------------------------------------------------------------------------------------------------------------------------------------------------------------------------------------------------|
|    | KURIAKOSE ELIAS COLLEGE  MANNANAM  KOTTAYAM - 686 561                                                                                                                                               |
|    | Voucher No. 10 Date 16-1-2020