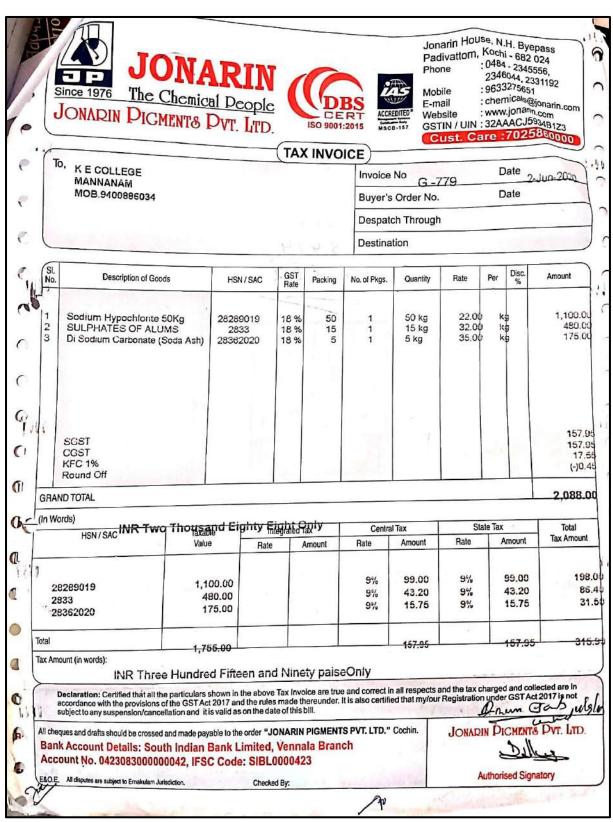

## National Electronic Fund Transfer (NEFT) Mandate Form

| 1 | Vendor Name                                       | TATA POWER SOLAR SYSTEMS LTD.                              |
|---|---------------------------------------------------|------------------------------------------------------------|
| 2 | Vendor Code                                       |                                                            |
| 3 | Permanent Account Number (PAN)                    | AAACT4660J                                                 |
| 4 | Particulars of Bank Account                       |                                                            |
|   | A. Name of the Bank                               | STATE BANK OF INDIA                                        |
|   | B. Name of the Branch                             | IFB, Residency Road Branch                                 |
|   | C. Branch Code                                    | 09077                                                      |
|   | D. Address                                        | 61, Residency Plaza, Residency Road,<br>Bangalore - 560025 |
|   | E. City Name                                      | Bangalore                                                  |
|   | F. Telephone No                                   | 080-25943548                                               |
| _ | G.NEFT IFSC Code (11 digits)                      | SBIN0009077                                                |
|   | H. 9 digit MICR code appearing on the cheque book | 560002059                                                  |
|   | I. Type of Account (10/11/13)                     | Cash Credit – 13                                           |
|   | J. Account No.                                    | 10503342950                                                |
|   | Vendor's e-mail id                                | www.tatapowersolar.com                                     |
|   | Date of effect                                    | - Postalicum                                               |

(Please enclose a photocopy of the cancelled cheque to enable us to verify the details mentioned above)

We hereby declare that the particulars given above are correct and complete. If the transaction is delayed or lost because of incomplete or incorrect information, we would not hold the company responsible.

FOR TATA POWER SOLAR SYSTEMS LTD.

Signature of the Vendor

**Authorised Signatory** 

Bank Certificate

We certify that TATA POWER SOLAR has a Account No 105033H2950 with us and we confirm that the details given above are correct as per our records.

Date:

Place :

Authorised, Officing and Banks, with sealura 14.