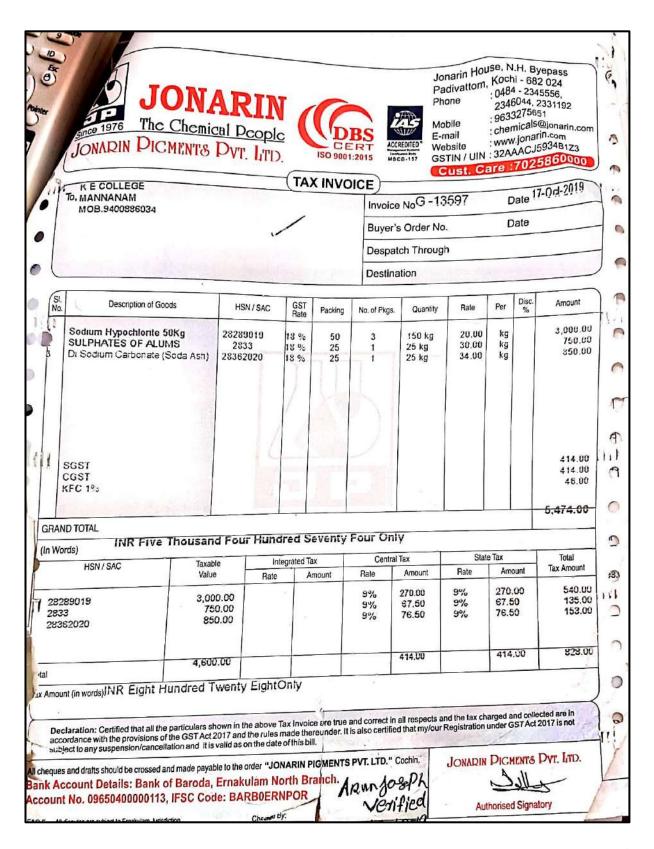

## National Electronic Fund Transfer (NEFT) Mandate Form

| 1 | Vendor Name                                       | TATA POWER SOLAR SYSTEMS LTD.                              |
|---|---------------------------------------------------|------------------------------------------------------------|
| 2 | Vendor Code                                       |                                                            |
| 3 | Permanent Account Number (PAN)                    | AAACT4660J                                                 |
| 4 | Particulars of Bank Account                       |                                                            |
|   | A. Name of the Bank                               | STATE BANK OF INDIA                                        |
|   | B. Name of the Branch                             | IFB, Residency Road Branch                                 |
|   | C. Branch Code                                    | 09077                                                      |
|   | D. Address                                        | 61, Residency Plaza, Residency Road,<br>Bangalore - 560025 |
|   | E. City Name                                      | Bangalore                                                  |
|   | F. Telephone No                                   | 080-25943548                                               |
| _ | G.NEFT IFSC Code (11 digits)                      | SBIN0009077                                                |
|   | H. 9 digit MICR code appearing on the cheque book | 560002059                                                  |
|   | I. Type of Account (10/11/13)                     | Cash Credit – 13                                           |
|   | J. Account No.                                    | 10503342950                                                |
|   | Vendor's e-mail id                                | www.tatapowersolar.com                                     |
|   | Date of effect                                    | - Postalicum                                               |

(Please enclose a photocopy of the cancelled cheque to enable us to verify the details mentioned above)

We hereby declare that the particulars given above are correct and complete. If the transaction is delayed or lost because of incomplete or incorrect information, we would not hold the company responsible.

FOR TATA POWER SOLAR SYSTEMS LTD.

Signature of the Vendor

**Authorised Signatory** 

Bank Certificate

We certify that TATA POWER SOLAR has a Account No 105033H2950 with us and we confirm that the details given above are correct as per our records.

Date:

Place :

Authorised, Officing and Banks, with sealura 14.