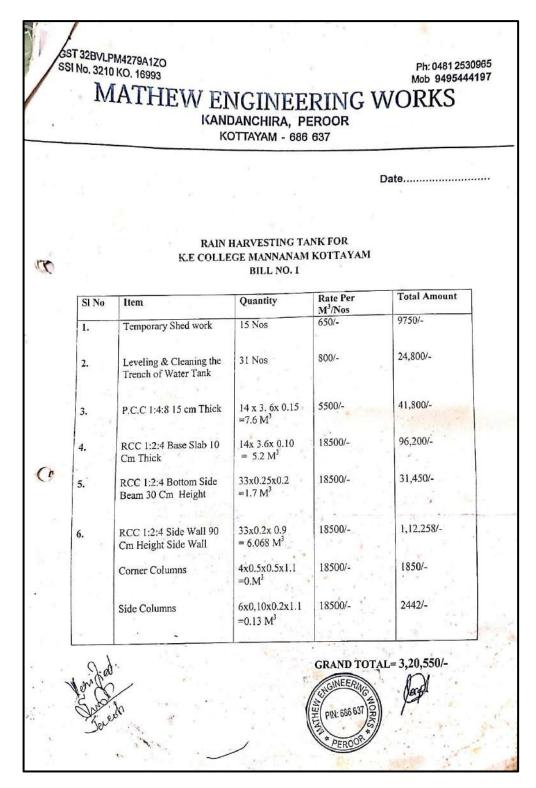

Bills of Rainwater harvesting installation and maintenance works

| KUR                        | AKOSE ELIZ<br>MANNAN<br>KOTTAYAM-68 |                        |         |
|----------------------------|-------------------------------------|------------------------|---------|
| Voucher No.                |                                     | Date .1.9/12/.         | 2018    |
| Debit Raij                 | n water Esquen                      | ser                    | Account |
| for Rs 47,850/<br>eighthur | ded and Lifty                       | ontreven thouse        | m.d)    |
| paid to Matheup            | Eng work                            | L142110 Chequel        |         |
| Principal Bursar           | SJB-mannand                         | -0379 Signature of Pay | ree     |









GST32BVLPM4279A1ZO SSI No. 3210 KO. 16993

## MATHEW ENGINEERING WORKS Ph: 0481 2530965 Mob 9495444197

KANDANCHIRA, PEROOR KOTTAYAM - 686 637

Date.....

### ADVANCE AMOUNT

| Date       | Item              | Amount |
|------------|-------------------|--------|
| 14-11-2018 | 40 mm Metal 1Load | 4140   |
| 14-11-2018 | M-Sand 1 Load     | 9000   |
| 17-11-2018 | Labour            | 29,000 |
| 19-11-2018 | T.M.T. Steel      | 87,160 |
| 1-12-2018  | Labour            | 50,000 |
| 7-12-2018  | Ready Mix         | 43,400 |
| 15-12-2018 | Labour            | 50,000 |

ADVANCE TOTAL = Rs.2,72,700

BALANCE AMOUNT

0

Grand Total =Rs.3,20,550/-

Advance Total =Rs.2,72,700

Balance Amount = Rs.47,850/-











## KURIAKOSE ELIAS COLLEGE

MANNANAM KOTTAYAM - 686 561

| Voucher No.