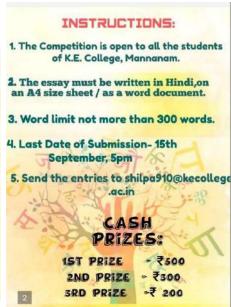

22nd August 2020.

Dr. Brigit Paul Principal Dr. Sujarani Mathew

Dr. Mathews T Thelly
IQAC Coordinator

Mr. Kevin George

KURIAKOSE ELIAS COLLEGE, MANNANAM

DEPARTMENT OF ENGLISH

Rangoli Quiz Competition

CERTIFICATE of APPRECIATION

#### 26. ISI FONI-ARTS COMPETITION

A competition named "ISI FONI" was held from February 1<sup>st</sup> to 6<sup>th</sup> of 2021, on behalf of the women's forum. The name, *Isi Foni* was chosen based on its meaning of "equal voice". The program was meant to create awareness of giving equal voice to both men and women. Students were asked to express their ideas by any means including drawing, poems, stories, etc on the topic "gender equality". 1<sup>st</sup> prize was bagged by Nimisha Salin (1<sup>st</sup> BA English), 2<sup>nd</sup> prize by Aneena Subramaniam (1<sup>st</sup> BA English) and 3<sup>rd</sup> prize was shared by Arunima Kishore (1<sup>st</sup> B.Sc. Botany) and Joslin Mary Johns (2<sup>nd</sup> M.Sc. Chemistry).