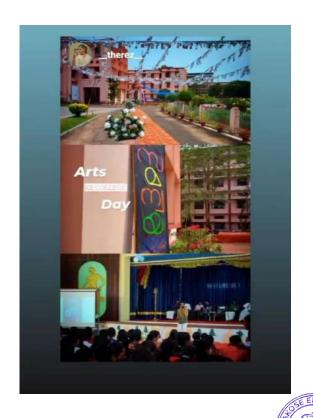

#### 4. ARTS DAY -2019

The inauguration of the Arts Club, aimed at transforming the college into a vibrant center of creativity and artistic expression, took place on Wednesday, February 6, 2019, in the college auditorium. The event was graced by Thasveer Mohammed, a distinguished model and actor, who served as the chief guest. His motivational speech, delivering the empowering message, "Rise from failure; even if you fall, it won't be the end. Push through and overcome," deeply resonated with the audience and was met with enthusiastic applause. College principal Dr. Antony Thomas and Arts Club Director Dr. Mercy Matthews also shared remarks, extending their best wishes for the club's success. The successful launch of the Arts Club underscored the union's commitment to enhancing student life and fostering opportunities for creative exploration.

The college arts festival, *Karuppu*, which explored the political significance of the color black, was held on February 6 and 7, 2019. The festival featured a range of competitions spanning literary, music, theatre, and fine arts events, with activities taking place across four distinct venues. After intense and spirited competition, the Psychology Department claimed victory, securing first place with an impressive 375 points. John Joseph Polackal from 2nd DC Psychology and Karthika Unni from 3rd DC English were named *Kalaprathibha* and *Kalathilakam*, respectively, in recognition of their outstanding individual performances.