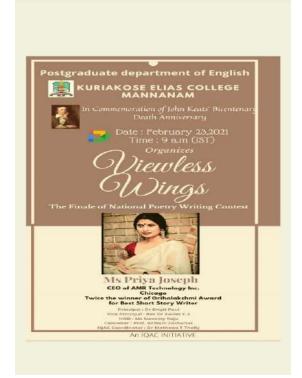

ey read. 25 entries were submitted in total. Students wrote review on books like *The Alchemist, Moby Dick, Goat Days* and so on.

Results were announced on June 30, 2020. Sandra Raj of Physics Department (2<sup>nd</sup> DC) secured the 1<sup>st</sup> place with her review of the book *Anna Karenina*, 1878 novel by Leo Tolstoy. Dr. Sujarani Mathew, Head of English Department, Ms. Chinchu Rose George and Ms. Arya Raju, Teacher Coordinators of the Literary Club, were in the judging panel.





#### 22. ONAM CELEBRATIONS- 2020

Onam is the biggest and most important cultural festival in the state of Kerala. Kuriakose Elias College, Mannanam, conducted its Onam celebration on 29 August 2020. This year, the celebration was held entirely online.











#### 23. POETRY WRITING COMPETITION





#### 24. READ AND SHARE" BOOK REVIEW COMPETITION

The Department of English, Kuriakose Elias College, Mannanam in association with the Literary Club organized a Book Review Competition, Read and Share on 19<sup>th</sup> June 2020. The programme helped all book lovers to indulge in their passion and share their experiences. 1<sup>st</sup> prize was bagged by Jeena Mathew (English) and 2<sup>nd</sup> prize was shared by Archa K Jaimon and Betsy Kuriakose











## 25. RANGOLI QUIZ COMPETITION, DEPARTMENT OF ENGLISH, K.E. COLLEGE, MANNANAM



#### KURIAKOSE ELIAS COLLEGE, MANNANAM

DEPARTMENT OF ENGLISH

Rangoli Quíz Competition

CERTIFICATE of APPRECIATION

Presented to

Archa K Jaimon

KE college Mannanam

for scoring 92% marks in the "Rangoli Quiz- Online Intercollegiate Quiz Competi