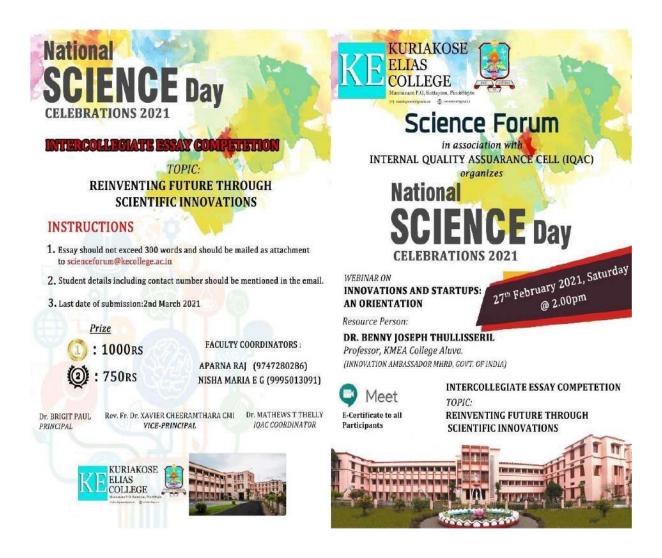

#### 28. INTERCOLLEGIATE ESSAY WRITING COMPETITION

An Intercollegiate Essay competition on the topic 'Reinventing Future through Scientific Innovations' in consonance with the 2021 Science Day theme was organized in connection with the National Science Day 2021. Essays not exceeding 300 words were invited and, winners were awarded with cash prizes.