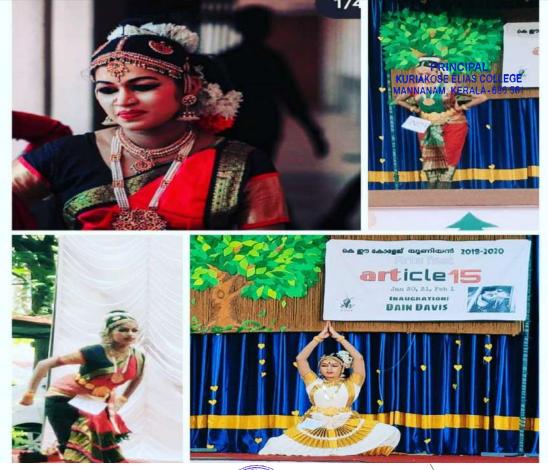

#### 4. ARTS DAY -2019

The inauguration of the Arts Club, aimed at transforming the college into a vibrant center of creativity and artistic expression, took place on Wednesday, February 6, 2019, in the college auditorium. The event was graced by Thasveer Mohammed, a distinguished model and actor, who served as the chief guest. His motivational speech, delivering the empowering message, "Rise from failure; even if you fall, it won't be the end. Push through and overcome," deeply resonated with the audience and was met with enthusiastic applause. College principal Dr. Antony Thomas and Arts Club Director Dr. Mercy Matthews also shared remarks, extending their best wishes for the club's success. The successful launch of the Arts Club underscored the union's commitment to enhancing student life and fostering opportunities for creative exploration.

The college arts festival, *Karuppu*, which explored the political significance of the color black, was held on February 6 and 7, 2019. The festival featured a range of competitions spanning literary, music, theatre, and fine arts events, with activities taking place across four distinct venues. After intense and spirited competition, the Psychology Department claimed victory, securing first place with an impressive 375 points. John Joseph Polackal from 2nd DC Psychology and Karthika Unni from 3rd DC English were named *Kalaprathibha* and *Kalathilakam*, respectively, in recognition of their outstanding individual performances.

#### 11. ARTS CLUB INAUGURATION - 2020

The inauguration of the Arts Club, designed to elevate the college as a center of creativity and artistic expression, was held on Thursday, January 30, 2020, in the college auditorium. The event was honored by the presence of Dain Davis, a renowned actor and TV show host, who served as the chief guest. His participation added a touch of glamour and inspiration to the occasion. The successful execution of the event reflected the club's commitment to fostering a vibrant cultural environment and enriching the college experience. The day's activities not only celebrated the launch of the Arts Club but also set a positive tone for its future endeavors and contributions to the college community.

#### 12. ARTS FEST- 2020 - 'ARTICLE 15'

The arts festival, named "Article 15," centered on the theme of artistic protest, took place from January 30 to February 1, 2020. This three-day event featured a wide array of competitions across six venues, including literary, music, theatre, and fine arts events. The festival provided a dynamic platform for students to explore and express the concept of protest through various artistic forms. Each category showcased a high level of creativity and critical engagement with the theme, reflecting the diverse talents of the participants.