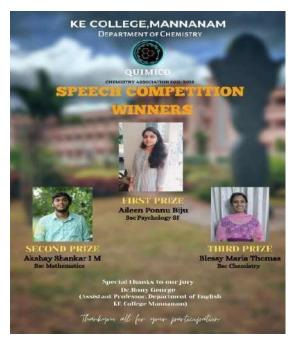

Presented to

Jeena Mathew

Kuriakose elias college mannanam

for scoring 44% marks in the "Rangoli Quiz- Online Intercollegiate Quiz Competition on festivals" conducted by the Department of English in collaboration with the Quiz Club and Internal Quality Assurance cell of K E College, held on