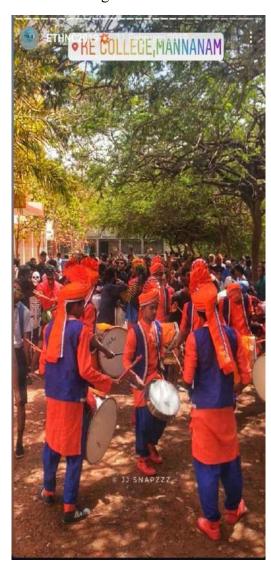

#### **5. ETHNIC DAY- 2019**

In a vibrant celebration of culture, tradition, and heritage, the college union organized a captivating cultural program on February 11, 2019. The day commenced with a spirited 'Vadamvali' competition and a delightful Food Fest, both organized at the departmental level, fostering a sense of community and camaraderie among students. A mesmerizing folk song performance at Chavara Park was the highlight of the event, captivating attendees with its rich cultural resonance. This performance not only showcased the artistic talents of the students but also provided an enriching experience that connected them to their traditional roots. The seamless coordination and enthusiastic participation throughout the program underscored its success in promoting cultural appreciation and unity. Overall, the celebration was a testament to the college union's commitment to preserving and honoring our cultural heritage.