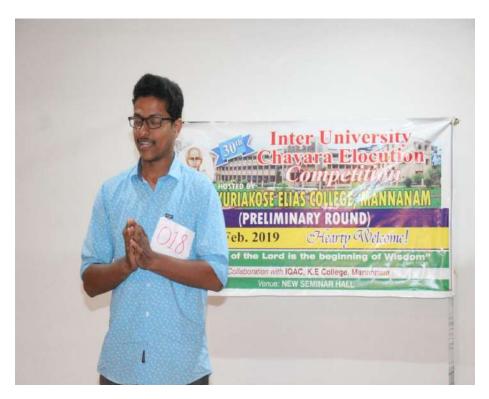

#### 7. INTER-UNIVERSITY CHAVARA ELOCUTION COMPETITION

The 30th Inter-University Chavara Elocution Competition was held on Wednesday, 6 February 2019, at the Fabian Hall of K.E. College. This prestigious annual event brings together eloquent speakers from various colleges and universities to showcase their oratory skills and compete for top honors in a stimulating environment. Participants delivered speeches in multiple languages, reflecting the diversity of linguistic backgrounds in our educational institutions. This approach fostered a sense of belonging for speakers from different regions, highlighting the importance of embracing language as a vehicle for cultural expression. By welcoming a variety of languages, the competition reinforced the idea that eloquence transcends linguistic boundaries, making it not only a contest of rhetoric but also a celebration of linguistic diversity.