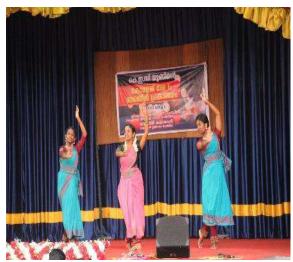

#### 1. REPORT OF CULTURAL CLUB - 2018-19

The activities of the Cultural Club for the 2018-19 academic year were inaugurated on 25th July 2018 by Dr. Antony Thomas, Principal of the college. The executive committee of the club was reconstituted, and Fr. Johnson Joseph, Head of the Department of Psychology, Ms. Amal Sharin T.J., Assistant Professor in the Department of Economics, and Mr. Tintu K. J., Assistant Professor in the Department of History, were appointed as the staff coordinators of the club. Ms. Merin Shajan, a first-year degree student in the Department of Zoology, was elected as the president of the club. The Cultural Club organized various programmes to showcase the diverse talents of students, with participants from different departments. Some of the key events included a dance performance at the 2018-19 College Union Day inauguration, a dance performance during the Global Alumni Meet on 26th January 2019, and cultural programmes during the NAAC Peer Team visit in March 2019.