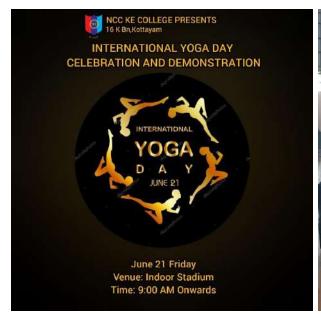

#### 19. INTERNATIONAL YOGA DAY -2019

Yoga program held was at Indoor Stadium of K.E College on 21<sup>st</sup> June 2019 as part of the International Yoga Day. The NCC Army wing cadets, NCC Officer Lt. Jobin Varghese and the Principal Dr. Antony Thomas participated in the program. The celebration of International Yoga Day highlighted the deep connection between yoga and Indian culture. Rooted in ancient Indian traditions, yoga is more than just physical exercise; it is a holistic practice that unites the mind, body, and spirit. Originating thousands of years ago in the sacred texts of India, yoga embodies the principles of harmony, balance, and inner peace. The event showcased how yoga, as a gift from India to the world, continues to promote well-being and spiritual growth, reflecting the profound wisdom and timeless values of Indian culture.