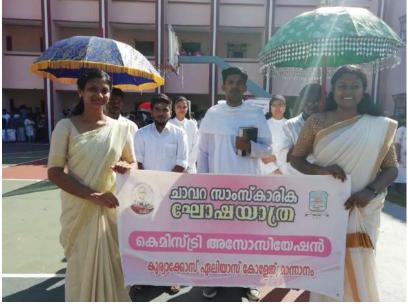

#### 13. CHAVARA CULTURAL FEST 2019

On January 7, 2020, Kuriakose Elias College, Mannanam organized the Chavara Cultural Fest to commemorate the 150<sup>th</sup> birth anniversary of Chavara Achan, a revered saint and social reformer. The event was a tribute to his immense contribution to education and social reformation. The fest began with a grand *Chavara Ghoshayathra*, a ceremonial procession that involved students, staff, and community members. Following the *Ghoshayathra*, an inaugural ceremony took place where dignitaries including the College Manager, Principal, and other officials paid homage to Chavara Achan.