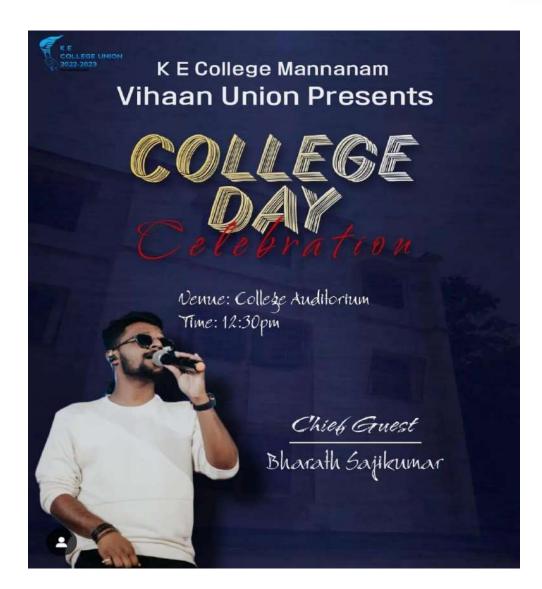

the auspices of the Vihan College Union, a memorable College Day celebration took place on 29 March 2023. Renowned playback singer Bharath Sajikumar, known for his appearances on the reality show Sa Re Ga Ma Pa inaugurated the event. Sajikumar delivered a captivating performance, adding a melodious touch to the occasion. Sri Mathew Kuzhalnaadan, MLA of Muvattupuzha, graced the event with his presence and delivered an eloquent felicitation. Following the official proceedings, students showcased their talents through cultural performances, accompanied by an electrifying performance by the college band. The entire college community enjoyed the lively atmosphere, highlighted by DJ music and a captivating water drum performance.



PRINCIPAL
KURIAKOSE ELIAS COLLEGE
MANNANAM, KERALA-685 561