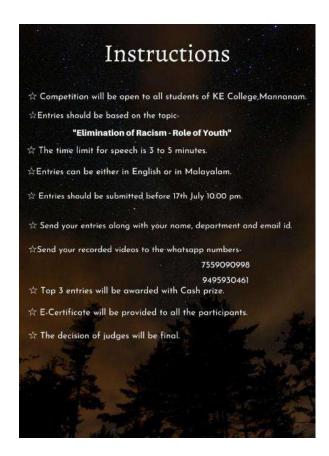

22nd August 2020.

Dr. Brigit Paul Principal Dr. Sujarani Mathew

Dr. Mathews T Thelly
IQAC Coordinator

Mr. Kevin George

KURIAKOSE ELIAS COLLEGE, MANNANAM

DEPARTMENT OF ENGLISH

Rangoli Quiz Competition

CERTIFICATE of APPRECIATION

#### 26. ISI FONI-ARTS COMPETITION

A competition named "ISI FONI" was held from February 1<sup>st</sup> to 6<sup>th</sup> of 2021, on behalf of the women's forum. The name, *Isi Foni* was chosen based on its meaning of "equal voice". The program was meant to create awareness of giving equal voice to both men and women. Students were asked to express their ideas by any means including drawing, poems, stories, etc on the topic "gender equality". 1<sup>st</sup> prize was bagged by Nimisha Salin (1<sup>st</sup> BA English), 2<sup>nd</sup> prize by Aneena Subramaniam (1<sup>st</sup> BA English) and 3<sup>rd</sup> prize was shared by Arunima Kishore (1<sup>st</sup> B.Sc. Botany) and Joslin Mary Johns (2<sup>nd</sup> M.Sc. Chemistry).