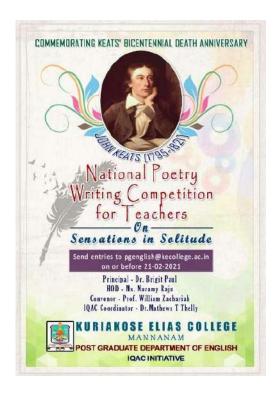

they read. 25 entries were submitted in total. Students wrote review on books like *The Alchemist, Moby Dick, Goat Days* and so on.

Results were announced on June 30, 2020. Sandra Raj of Physics Department (2<sup>nd</sup> DC) secured the 1<sup>st</sup> place with her review of the book *Anna Karenina*, 1878 novel by Leo Tolstoy. Dr. Sujarani Mathew, Head of English Department, Ms. Chinchu Rose George and Ms. Arya Raju, Teacher Coordinators of the Literary Club, were in the judging panel.





#### 22. ONAM CELEBRATIONS- 2020

Onam is the biggest and most important cultural festival in the state of Kerala. Kuriakose Elias College, Mannanam, conducted its Onam celebration on 29 August 2020. This year, the celebration was held entirely online.











#### 23. POETRY WRITING COMPETITION





#### 24. READ AND SHARE" BOOK REVIEW COMPETITION

The Department of English, Kuriakose Elias College, Mannanam in association with the Literary Club organized a Book Review Competition, Read and Share on 19<sup>th</sup> June 2020. The programme helped all book lovers to indulge in their passion and share their experiences. 1<sup>st</sup> prize was bagged by Jeena Mathew (English) and 2<sup>nd</sup> prize was shared by Archa K Jaimon and Betsy Kuriakose











## 25. RANGOLI QUIZ COMPETITION, DEPARTMENT OF ENGLISH, K.E. COLLEGE, MANNANAM



#### KURIAKOSE ELIAS COLLEGE, MANNANAM

DEPARTMENT OF ENGLISH

Rangoli Quíz Competition

CERTIFICATE of APPRECIATION

Presented to

Archa K Jaimon

KE college Mannanam

for scoring 92% marks in the "Rangoli Quiz- Online Intercollegiate Quiz Compe