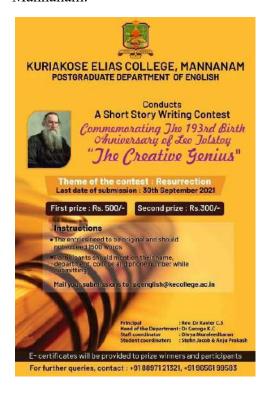

#### 23. POETRY WRITING COMPETITION

#### 24. READ AND SHARE" BOOK REVIEW COMPETITION

The Department of English, Kuriakose Elias College, Mannanam in association with the Literary Club organized a Book Review Competition, Read and Share on 19<sup>th</sup> June 2020. The programme helped all book lovers to indulge in their passion and share their experiences. 1<sup>st</sup> prize was bagged by Jeena Mathew (English) and 2<sup>nd</sup> prize was shared by Archa K Jaimon and Betsy Kuriakose