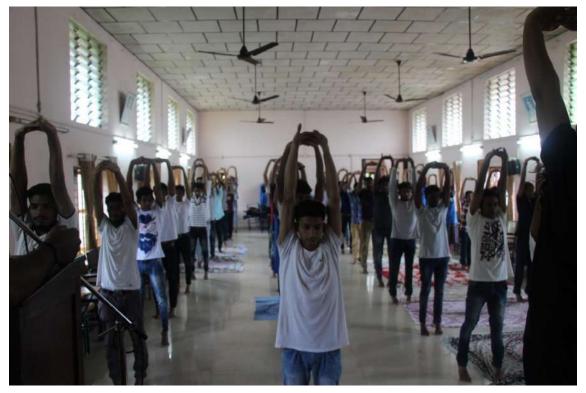

#### 3. INTERNATIONAL YOGA DAY- 2018

As part of International Yoga Day, the NCC Army and Navy wings cadets organized a Yoga Day event. NCC Officer Lt. Jobin Varghese and Principal Dr. Antony Thomas participated in the yoga session held at Christopher Hall, K.E. College, on 21st June 2018. The celebration of International Yoga Day highlighted the deep connection between yoga and Indian culture. Rooted in ancient Indian traditions, yoga is more than just physical exercise; it is a holistic practice that unites the mind, body, and spirit. Originating thousands of years ago in the sacred texts of India, yoga embodies the principles of harmony, balance, and inner peace. The event showcased how yoga, as a gift from India to the world, continues to promote well-being and spiritual growth, reflecting the profound wisdom and timeless values of Indian culture.