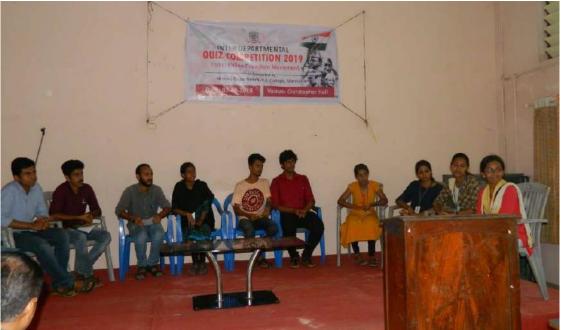

#### 14. INTER-DEPARTMENTAL QUIZ COMPETITION

The Department of History organized an inter-departmental quiz competition on 2<sup>nd</sup> September 2019 on the topic "Indian Independence Movement" as part of the Independence Day Celebration. Students from all departments of the college participated in this programme.