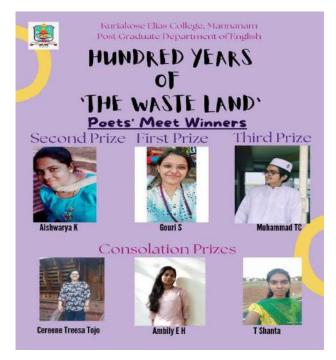

ost Graduate Department of English, K. E college, Mannanam prior to the International Seminar and Poets' Meet held on 3rd, 4th and 5th March 2022. Students from various National and International institutions participated in the event and twenty six young poets were selected to present their poems in the Poetry Workshop. Prof.Gita Mohanty (Texas University, USA), Mildred De Joya Pa r (Philippines) and Samar Salihudeen (Lancaster University, UK) and a half dozen poets from Kerala also recited their poems and interacted with the participants in the Workshop. Gouri S. of B.K College, Amalagiri won the first prize. The programme was well organised under the guidance of the staff coordinator Ms. Navamy Raju and she was also assisted by the student coordinators Lakshmy A. K and Amal Jyothis.











# 39. IMPACT 2022 - LITERARY MAGAZINE

The English department also launched a magazine IMPACT 2022 on March 8, 2022. The magazine included exemplary write ups, facts, quotes, painting and drawings done by the students of the department. The creative skills of the students were showcased in IMPACT 2022.













# Kuriakose Elias College, Mannanam



| 21.8/0 | Admussion      | class