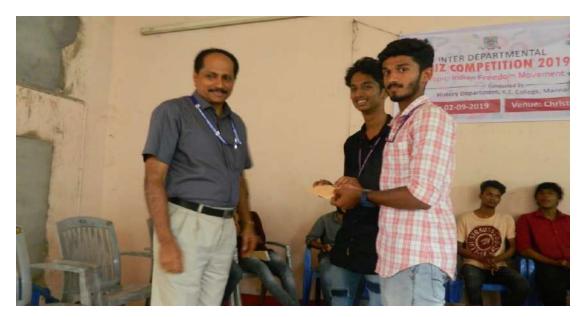

#### 14. INTER-DEPARTMENTAL QUIZ COMPETITION

The Department of History organized an inter-departmental quiz competition on 2<sup>nd</sup> September 2019 on the topic "Indian Independence Movement" as part of the Independence Day Celebration. Students from all departments of the college participated in this programme.