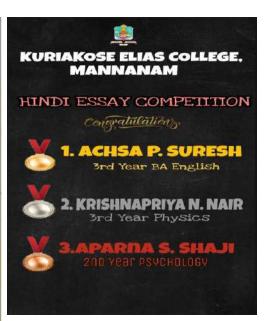

22nd August 2020.

Dr. Brigit Paul Principal Dr. Sujarani Mathew

Dr. Mathews T Thelly
IQAC Coordinator

Mr. Kevin George

KURIAKOSE ELIAS COLLEGE, MANNANAM

DEPARTMENT OF ENGLISH

Rangoli Quiz Competition

CERTIFICATE of APPRECIATION

#### 26. ISI FONI-ARTS COMPETITION

A competition named "ISI FONI" was held from February 1<sup>st</sup> to 6<sup>th</sup> of 2021, on behalf of the women's forum. The name, *Isi Foni* was chosen based on its meaning of "equal voice". The program was meant to create awareness of giving equal voice to both men and women. Students were asked to express their ideas by any means including drawing, poems, stories, etc on the topic "gender equality". 1<sup>st</sup> prize was bagged by Nimisha Salin (1<sup>st</sup> BA English), 2<sup>nd</sup> prize by Aneena Subramaniam (1<sup>st</sup> BA English) and 3<sup>rd</sup> prize was shared by Arunima Kishore (1<sup>st</sup> B.Sc. Botany) and Joslin Mary Johns (2<sup>nd</sup> M.Sc. Chemistry).