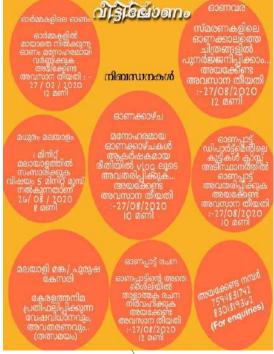

#### 29. ONAM CELEBRATION 2021

Onam is the biggest and most important cultural festival in the state of Kerala. Kuriakose Elias College, Mannanam, conducted its Onam celebration in August 2021. This year, the celebration was held entirely online.