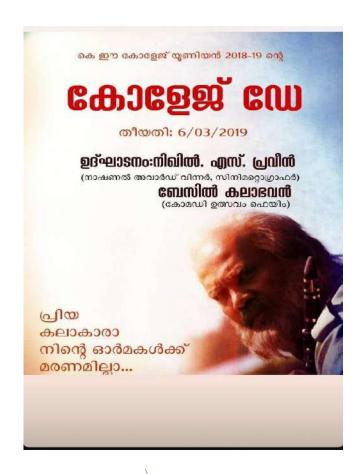

#### 6. COLLEGE DAY- 2019

The official activities of the union culminated with a grand College Day celebration held on March 6, 2019, at the college auditorium. This prestigious event honoured the students whose exceptional talents have significantly elevated the college's reputation. The function was inaugurated by the distinguished National Award-winning cinematographer Nikhil S.Praveen, who graced the occasion with his presence and inspirational words. The stage was also shared by renowned Comedy Utsavam fame, Basil Kalabhavan, and Anson Mathew, adding a touch of humour and entertainment to the evening. The celebration continued with a lively DJ program and different cultural programmes at Chavara Park, providing a vibrant conclusion to the day's festivities.