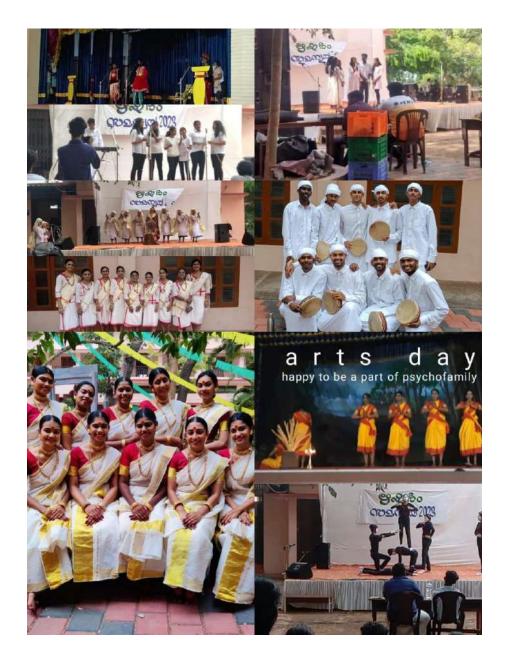

ty to bring together the entire college community, transcending academic boundaries to celebrate the universal language of art. As an annual tradition, College Arts Day reinforces the importance of maintaining a strong cultural presence on campus, encouraging students to engage with the arts both inside and outside the classroom. The event not only honors the historical and cultural significance of the arts but also inspires future generations to continue the legacy of artistic innovation and exploration. College Arts Day is a testament to the power of the arts in education, highlighting how creative pursuits contribute to personal growth, critical thinking, and a deeper understanding of the human experience.



PRINCIPAL
KURIAKOSE ELIAS COLLEGE
MANNANAM, KERALA-685 561

























PRINCIPAL KURIAKOSE ELIAS COLLEGE MANNANAM, KERALA-686 561





# 49. READ A BOOK – BOOK REVIEW COMPETITION

Literary Club and the Department of English observed the 27<sup>th</sup> National Reading Day on 19<sup>th</sup> June 2022. As part of the day's observation, the club conducted a book review competition called **Read A Book**. It was to enhance the thoughts and literary skills of the lovers of literature. It was a golden opportunity for all book lovers to indulge in their passion and share their experiences. Dr.Sujarani Mathew, Ms. Chinchu Rose George, and Minna Catharine John coordinated the competition extremely well. Many students passionately participated in the interdepartmental competition and Aneena Subrahmanian of 3<sup>rd</sup> DC English won the prize.











###