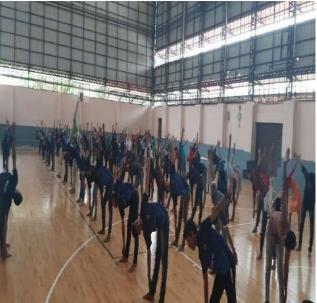

#### 3. INTERNATIONAL YOGA DAY- 2018

As part of International Yoga Day, the NCC Army and Navy wings cadets organized a Yoga Day event. NCC Officer Lt. Jobin Varghese and Principal Dr. Antony Thomas participated in the yoga session held at Christopher Hall, K.E. College, on 21st June 2018. The celebration of International Yoga Day highlighted the deep connection between yoga and Indian culture. Rooted in ancient Indian traditions, yoga is more than just physical exercise; it is a holistic practice that unites the mind, body, and spirit. Originating thousands of years ago in the sacred texts of India, yoga embodies the principles of harmony, balance, and inner peace. The event showcased how yoga, as a gift from India to the world, continues to promote well-being and spiritual growth, reflecting the profound wisdom and timeless values of Indian culture.

#### 19. INTERNATIONAL YOGA DAY -2019

Yoga program held was at Indoor Stadium of K.E College on 21<sup>st</sup> June 2019 as part of the International Yoga Day. The NCC Army wing cadets, NCC Officer Lt. Jobin Varghese and the Principal Dr. Antony Thomas participated in the program. The celebration of International Yoga Day highlighted the deep connection between yoga and Indian culture. Rooted in ancient Indian traditions, yoga is more than just physical exercise; it is a holistic practice that unites the mind, body, and spirit. Originating thousands of years ago in the sacred texts of India, yoga embodies the principles of harmony, balance, and inner peace. The event showcased how yoga, as a gift from India to the world, continues to promote well-being and spiritual growth, reflecting the profound wisdom and timeless values of Indian culture.