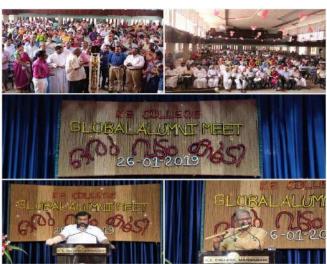

K.E. College Mannanam has consistently promoted cultural and linguistic diversity through a series of events conducted over five academic years from 2018 to 2023. These events reflect the institution's commitment to inclusiveness, embracing various cultural expressions and fostering unity among students from diverse backgrounds. The college has organized annual Arts Festivals and Ethnic Day, showcasing the rich traditions of different regional and linguistic communities, fostering inclusivity and respect for diversity. It has introduced language clubs and cultural exchange programs, encouraging students to engage with and appreciate multiple languages and cultures. The college's initiatives have included festivals, seminars, and literary competitions that highlight regional, national, and international cultures, ensuring a holistic approach to education. By encouraging participation from all student communities, the college aims to create an environment where diversity is celebrated and respected. This comprehensive report serves as evidence of the college's dedication to cultural and linguistic inclusiveness.