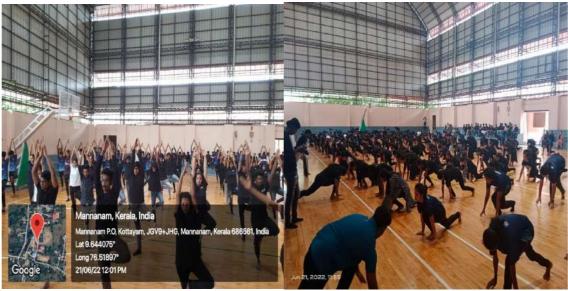

2022

International yoga Day celebrations of 2022-23 was in association with the Yoga and SpiritualEducation Centre, WCSC, Aaliyar and Shanthigram Wellness Centre, Adimali, the training centre of simplified yoga techniques. The training session was inaugurated by Dr.Sabu Thomas, Vice Chancellor M.G University. The cadets of N.C.C and the students of N.S.Q.F Certificate course in Yoga and Wellness also joined the N.S.S volunteers for the Yoga training and demonstration. Dr.Ison V Vanchipurackal (Principal), Dr.Shivdasan E.N (Coordinator, N.S.S ,M.G University) felicitated the gathering. Dr.Jollyamma Mathew (N.S.Q.F Nodal Officer and Ms.Neethu Jose (Programme Officer) proposed the words of welcome and vote of thanks respectively. Decathalon Kottayam distributed Yoga mats to our students.









# 47. ESSAY WRITING COMPETITION

The Department of Commerce (S.F) of Kuriakose Elias College Mannanam conducted a Malayalam essay writing competition. The event took place on 3rd November 2022. The competition was held in regard with Kerala Piravi or Kerala Day commemorated by the department. The competition was open for all students of the college and a total of 30 students tookpart in the competition. The criteria for judging the essay included relevance to the topic, creative writing and appropriate grammar. The ability of the students to verbalize their thoughts and opinions were given the most importance while selecting the winning essay.

The winner of the competition was announced at a later date. Gloria Gracy Babu (3rd year – Department of Psychology) secured the first place