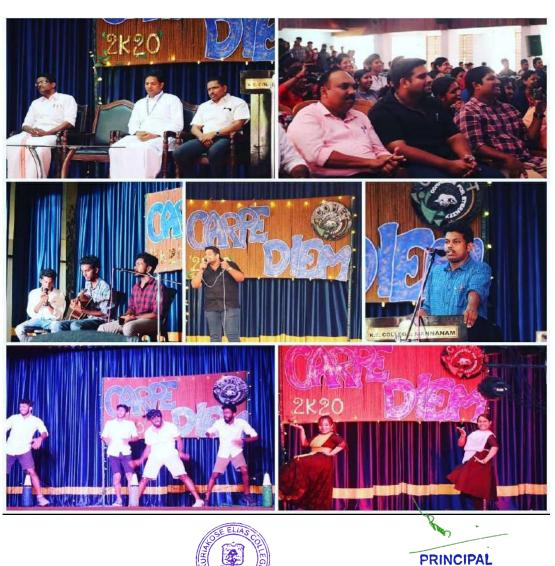

#### 17. CARPE DIEM (TALENT DAY)

To showcase and enhance the skills and talents of our students, the Commerce Association (SF) organized a special program titled "CARPE DIEM" on March 7th, 2020. This event was designed to provide a platform for students and teachers alike to express their creativity and cultural prowess. The day was filled with vibrant performances across a variety of disciplines. Participants engaged in singing, dancing, and skits, each performance reflecting the unique abilities and hard work of our students and staff. The enthusiasm and dedication displayed by everyone involved were truly inspiring. "CARPE DIEM" was not just an event but a celebration of the diverse talents within our community. The program was met with overwhelming success, leaving a lasting impact on all who participated and attended.