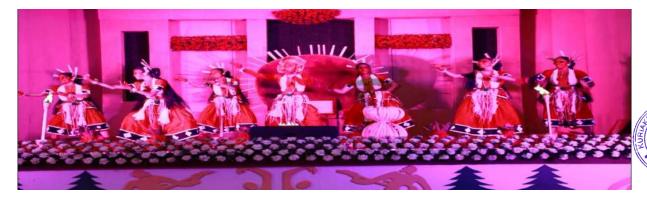

#### **5. ETHNIC DAY- 2019**

In a vibrant celebration of culture, tradition, and heritage, the college union organized a captivating cultural program on February 11, 2019. The day commenced with a spirited 'Vadamvali' competition and a delightful Food Fest, both organized at the departmental level, fostering a sense of community and camaraderie among students. A mesmerizing folk song performance at Chavara Park was the highlight of the event, captivating attendees with its rich cultural resonance. This performance not only showcased the artistic talents of the students but also provided an enriching experience that connected them to their traditional roots. The seamless coordination and enthusiastic participation throughout the program underscored its success in promoting cultural appreciation and unity. Overall, the celebration was a testament to the college union's commitment to preserving and honoring our cultural heritage.

#### 9. ONAM CELEBRATION: THIRUVIZHA 2019

Under the auspices of the college union, the Onam festival was celebrated with grandeur and elegance on September 6, 2019. The event, named "Thiruvizha 2019," was organized to embody and promote the themes of prosperity and affluence that are central to the Onam festival. The celebration featured a series of traditional performances, including folk dances, music, and cultural displays, which captivated and engaged the attendees. Students and faculty members participated enthusiastically, contributing to the vibrant and festive atmosphere.

#### 10. ETHNIC DAY: AARATTU- 2020

In celebration of our culture, tradition, and heritage, the college union organized a vibrant cultural festival titled "Aaraattu 2020" on Thursday, January 16. The festival aimed to bring together the college community in a unified appreciation of our rich cultural legacy. The event featured a diverse range of performances, including traditional dance, music, and theatrical presentations, all of which highlighted the depth and beauty of our cultural heritage. Students from various departments showcased their talents, contributing to a dynamic and engaging atmosphere throughout the day.