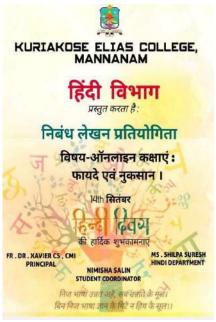

22nd August 2020.

Dr. Brigit Paul Principal Dr. Sujarani Mathew

Dr. Mathews T Thelly
IQAC Coordinator

Mr. Kevin George

KURIAKOSE ELIAS COLLEGE, MANNANAM

DEPARTMENT OF ENGLISH

Rangoli Quiz Competition

CERTIFICATE of APPRECIATION

#### 26. ISI FONI-ARTS COMPETITION

A competition named "ISI FONI" was held from February 1<sup>st</sup> to 6<sup>th</sup> of 2021, on behalf of the women's forum. The name, *Isi Foni* was chosen based on its meaning of "equal voice". The program was meant to create awareness of giving equal voice to both men and women. Students were asked to express their ideas by any means including drawing, poems, stories, etc on the topic "gender equality". 1<sup>st</sup> prize was bagged by Nimisha Salin (1<sup>st</sup> BA English), 2<sup>nd</sup> prize by Aneena Subramaniam (1<sup>st</sup> BA English) and 3<sup>rd</sup> prize was shared by Arunima Kishore (1<sup>st</sup> B.Sc. Botany) and Joslin Mary Johns (2<sup>nd</sup> M.Sc. Chemistry).