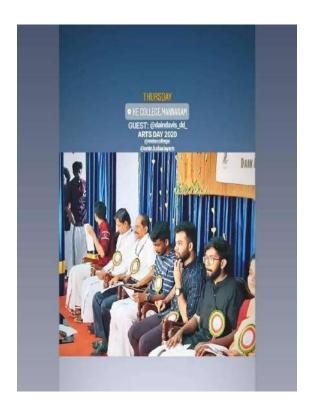

#### 11. ARTS CLUB INAUGURATION - 2020

The inauguration of the Arts Club, designed to elevate the college as a center of creativity and artistic expression, was held on Thursday, January 30, 2020, in the college auditorium. The event was honored by the presence of Dain Davis, a renowned actor and TV show host, who served as the chief guest. His participation added a touch of glamour and inspiration to the occasion. The successful execution of the event reflected the club's commitment to fostering a vibrant cultural environment and enriching the college experience. The day's activities not only celebrated the launch of the Arts Club but also set a positive tone for its future endeavors and contributions to the college community.