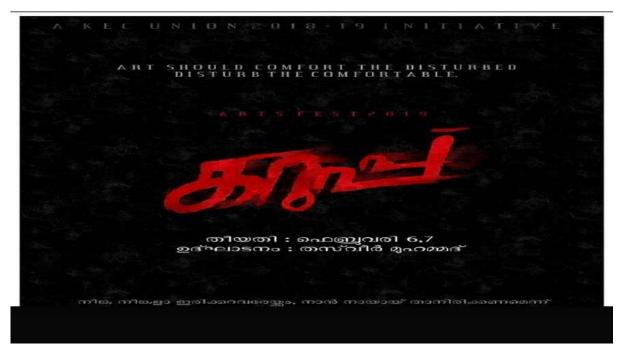

#### 4. ARTS DAY -2019

The inauguration of the Arts Club, aimed at transforming the college into a vibrant center of creativity and artistic expression, took place on Wednesday, February 6, 2019, in the college auditorium. The event was graced by Thasveer Mohammed, a distinguished model and actor, who served as the chief guest. His motivational speech, delivering the empowering message, "Rise from failure; even if you fall, it won't be the end. Push through and overcome," deeply resonated with the audience and was met with enthusiastic applause. College principal Dr. Antony Thomas and Arts Club Director Dr. Mercy Matthews also shared remarks, extending their best wishes for the club's success. The successful launch of the Arts Club underscored the union's commitment to enhancing student life and fostering opportunities for creative exploration.

The college arts festival, *Karuppu*, which explored the political significance of the color black, was held on February 6 and 7, 2019. The festival featured a range of competitions spanning literary, music, theatre, and fine arts events, with activities taking place across four distinct venues. After intense and spirited competition, the Psychology Department claimed victory, securing first place with an impressive 375 points. John Joseph Polackal from 2nd DC Psychology and Karthika Unni from 3rd DC English were named *Kalaprathibha* and *Kalathilakam*, respectively, in recognition of their outstanding individual performances.