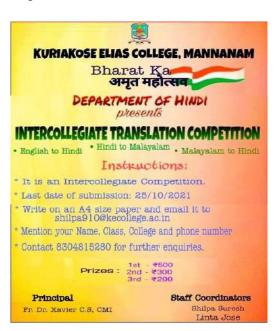

#### 34. ESSAY WRITING CONTEST

The Post Graduate Department of English celebrated World Population Day through an online competition which was conducted on 11 July 2021. The topic of the essay writing competition was 'Indian Population a bane or a boon? The prize money was worth 700 rupees sponsored by the Head of the Department. The programme was coordinated by Ms.Elizabeth Chandy and student coordinators were Sara Thomas and Valentina Amy. The winners of the competition were Lydia Biju {First} Aileen Biju {Second} and Mark Varghese {Third}.

| S   | ADM  | NAME               | CLASS                        |
|-----|------|--------------------|------------------------------|
| No. | NO.  |                    |                              |
|     |      |                    | DD.                          |
| 1.  | 3423 | AILEEN PONNU BIJU  | III <sup>RD</sup> BSC PSY    |
| 2.  | 3439 | LIDIYA BIJU        | II <sup>ND</sup> B.SC PSY    |
| 3   | 3416 | MARK MARY VARGHESE | III <sup>RD</sup> B.COM. TAX |
| 4   | 3445 | ESHA BENNY         | III <sup>RD</sup> BSC PSY    |
| 5   | 3443 | THERESA SONY       | III <sup>RD</sup> BSC PSY    |
| 6   | 3421 | UTHARA U.V.        | III <sup>RD</sup> BSC PSY    |
| 7   | 3619 | BHARATHCHANDRAN B. | II <sup>ND</sup> MA LIT      |