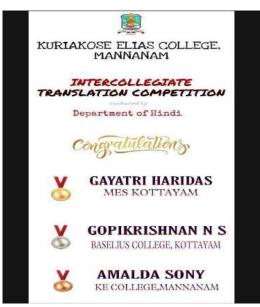

#### 34. ESSAY WRITING CONTEST

The Post Graduate Department of English celebrated World Population Day through an online competition which was conducted on 11 July 2021. The topic of the essay writing competition was 'Indian Population a bane or a boon? The prize money was worth 700 rupees sponsored by the Head of the Department. The programme was coordinated by Ms.Elizabeth Chandy and student coordinators were Sara Thomas and Valentina Amy. The winners of the competition were Lydia Biju {First} Aileen Biju {Second} and Mark Varghese {Third}.

| S   | ADM  | NAME               | CLASS                        |
|-----|------|--------------------|------------------------------|
| No. | NO.  |                    |                              |
|     |      |                    | DD.                          |
| 1.  | 3423 | AILEEN PONNU BIJU  | III <sup>RD</sup> BSC PSY    |
| 2.  | 3439 | LIDIYA BIJU        | II <sup>ND</sup> B.SC PSY    |
| 3   | 3416 | MARK MARY VARGHESE | III <sup>RD</sup> B.COM. TAX |
| 4   | 3445 | ESHA BENNY         | III <sup>RD</sup> BSC PSY    |
| 5   | 3443 | THERESA SONY       | III <sup>RD</sup> BSC PSY    |
| 6   | 3421 | UTHARA U.V.        | III <sup>RD</sup> BSC PSY    |
| 7   | 3619 | BHARATHCHANDRAN B. | II <sup>ND</sup> MA LIT      |