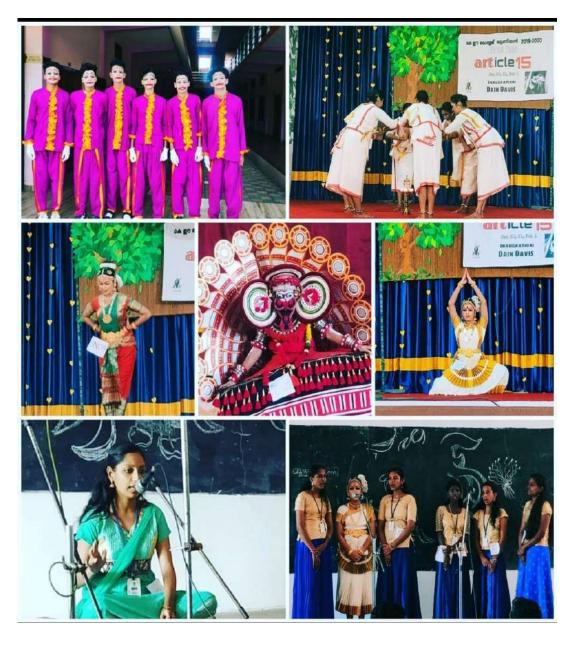

#### 12. ARTS FEST- 2020 - 'ARTICLE 15'

The arts festival, named "Article 15," centered on the theme of artistic protest, took place from January 30 to February 1, 2020. This three-day event featured a wide array of competitions across six venues, including literary, music, theatre, and fine arts events. The festival provided a dynamic platform for students to explore and express the concept of protest through various artistic forms. Each category showcased a high level of creativity and critical engagement with the theme, reflecting the diverse talents of the participants.

7025076566 - Ashly Mariam Punnoos