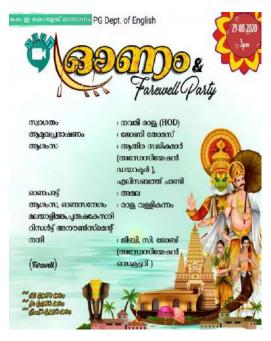

#### 29. ONAM CELEBRATION 2021

Onam is the biggest and most important cultural festival in the state of Kerala. Kuriakose Elias College, Mannanam, conducted its Onam celebration in August 2021. This year, the celebration was held entirely online.