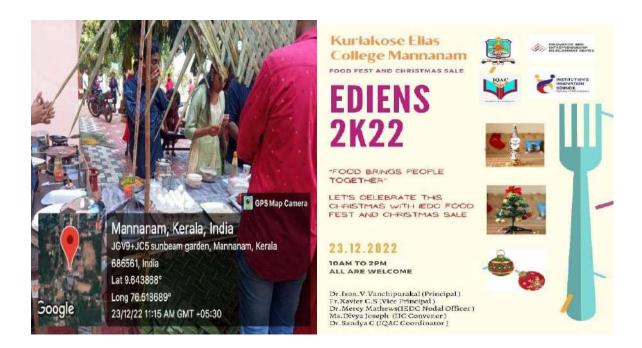

#### 29. ONAM CELEBRATION 2021

Onam is the biggest and most important cultural festival in the state of Kerala. Kuriakose Elias College, Mannanam, conducted its Onam celebration in August 2021. This year, the celebration was held entirely online.