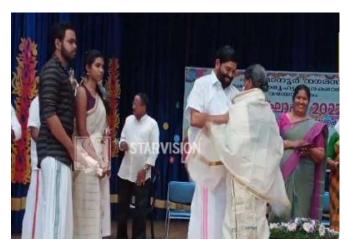

#### 6. COLLEGE DAY- 2019

The official activities of the union culminated with a grand College Day celebration held on March 6, 2019, at the college auditorium. This prestigious event honoured the students whose exceptional talents have significantly elevated the college's reputation. The function was inaugurated by the distinguished National Award-winning cinematographer Nikhil S.Praveen, who graced the occasion with his presence and inspirational words. The stage was also shared by renowned Comedy Utsavam fame, Basil Kalabhavan, and Anson Mathew, adding a touch of humour and entertainment to the evening. The celebration continued with a lively DJ program and different cultural programmes at Chavara Park, providing a vibrant conclusion to the day's festivities.