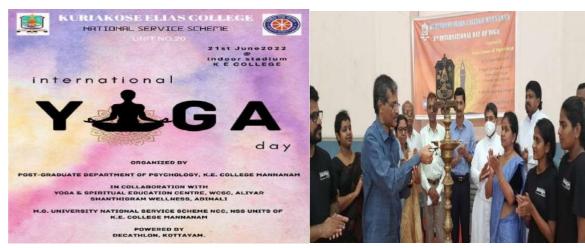

- 2022

International yoga Day celebrations of 2022-23 was in association with the Yoga and SpiritualEducation Centre, WCSC, Aaliyar and Shanthigram Wellness Centre, Adimali, the training centre of simplified yoga techniques. The training session was inaugurated by Dr.Sabu Thomas, Vice Chancellor M.G University. The cadets of N.C.C and the students of N.S.Q.F Certificate course in Yoga and Wellness also joined the N.S.S volunteers for the Yoga training and demonstration. Dr.Ison V Vanchipurackal (Principal), Dr.Shivdasan E.N (Coordinator, N.S.S ,M.G University) felicitated the gathering. Dr.Jollyamma Mathew (N.S.Q.F Nodal Officer and Ms.Neethu Jose (Programme Officer) proposed the words of welcome and vote of thanks respectively. Decathalon Kottayam distributed Yoga mats to our students.









# 47. ESSAY WRITING COMPETITION

The Department of Commerce (S.F) of Kuriakose Elias College Mannanam conducted a Malayalam essay writing competition. The event took place on 3rd November 2022. The competition was held in regard with Kerala Piravi or Kerala Day commemorated by the department. The competition was open for all students of the college and a total of 30 students tookpart in the competition. The criteria for judging the essay included relevance to the topic, creative writing and appropriate grammar. The ability of the students to verbalize their thoughts and opinions were given the most importance while selecting the winning essay.

The winner of the competition was announced at a later date. Gloria Gracy Babu (3rd year – Department of Psychology) secured the first plac