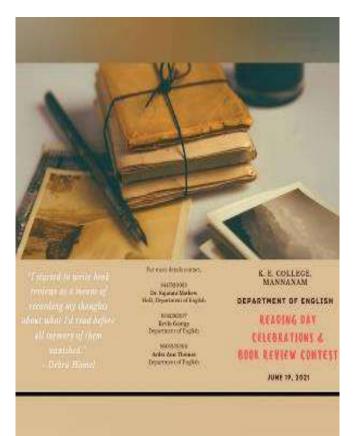

#### 30. READING DAY: WRITE A BOOK REVIEW

A book review competition was conducted on the occasion of reading day. It was an interdepartmental competition and the students were asked to write a review of their favorite books. It was a great opportunity for the students to explore the hitherto recesses of reading. The program was conducted by Mr. Kevin George and Ms. Ardra Ann Thomas, Asst. Professors of English department. The winners were awarded with attractive prizes.