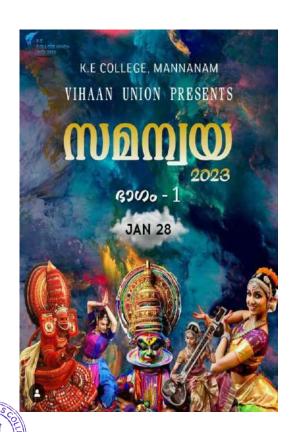

bility to bring together the entire college community, transcending academic boundaries to celebrate the universal language of art. As an annual tradition, College Arts Day reinforces the importance of maintaining a strong cultural presence on campus, encouraging students to engage with the arts both inside and outside the classroom. The event not only honors the historical and cultural significance of the arts but also inspires future generations to continue the legacy of artistic innovation and exploration. College Arts Day is a testament to the power of the arts in education, highlighting how creative pursuits contribute to personal growth, critical thinking, and a deeper understanding of the human experience.



PRINCIPAL
KURIAKOSE ELIAS COLLEGE
MANNANAM, KERALA-685 561

























PRINCIPAL KURIAKOSE ELIAS COLLEGE MANNANAM, KERALA-686 561





# 49. READ A BOOK – BOOK REVIEW COMPETITION

Literary Club and the Department of English observed the 27<sup>th</sup> National Reading Day on 19<sup>th</sup> June 2022. As part of the day's observation, the club conducted a book review competition called **Read A Book**. It was to enhance the thoughts and literary skills of the lovers of literature. It was a golden opportunity for all book lovers to indulge in their passion and share their experiences. Dr.Sujarani Mathew, Ms. Chinchu Rose George, and Minna Catharine John coordinated the competition extremely well. Many students passionately participated in the interdepartmental competition and Aneena Subrahmanian of 3<sup>rd</sup> DC English won the prize.