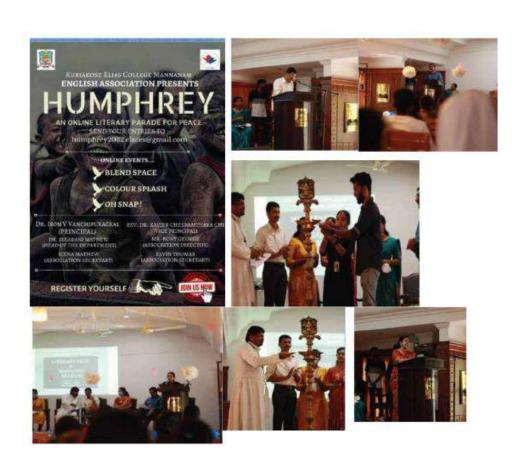

Mr.GOPIKRISHNAN N.S ,BASELIOUS COLLEGE KOTTAYAM Won the second prize and Ms.AMALDA SONY of K.E. COLLEGE MANNAM bagged the third prize for the Translation competition.











#### 32. ANNUAL LITERARY FEST

This year's annual literary Fest was titled HUMPHREY 2022. The literary fest was inaugurated by Dr. Ison V Vanchipurackal on 5th March 2022. The theme of literary fest was peace. Online literary parade for peace aimed to showcase Literature and arts as a medium to propagate the need for peace, Online Poetry Competition, Photography Contest and Drawing Competition were the events. The Winners from various colleges were awarded with cash prizes. Entertainment programs were also performed by the students of English department. The whole program was a great experience for the students.





PRINCIPAL
KURIAKOSE ELIAS COLLEGE
MANNANAM, KERALA-686 561



#### 33. SPILL THE INK- SHORT STORY WRITING COMPETITION

The Post Graduate Department of English conducted a Short Story Writing competition on 26 August 2021 commemorating the 78<sup>th</sup> death anniversary of Herbert George Wells. The topic of the online competition was *A thing you would change if you had a time machine*. H.G Wells is now best remembered for his science fiction novels. E-certificates were provided to the participants by the Head of the Department. The programme was coordinated by Ms. Elizabeth Chandy and the student coordinators were Yamuna Vijayan and Anju Abraham. The winners of the competition were Alen Martin {First} and Reshma George {Second}.











#### 34. ESSAY WRITING CONTEST

The Post Gr