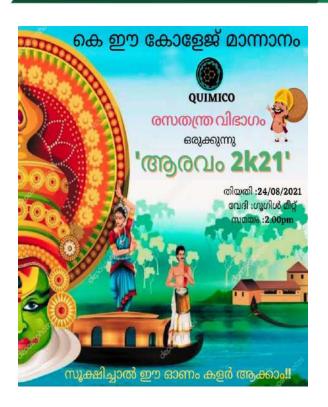

#### 29. ONAM CELEBRATION 2021

Onam is the biggest and most important cultural festival in the state of Kerala. Kuriakose Elias College, Mannanam, conducted its Onam celebration in August 2021. This year, the celebration was held entirely online.