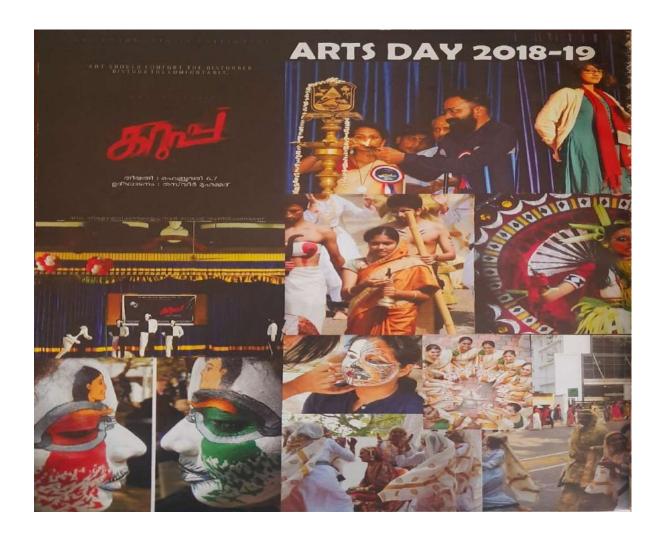

#### 4. ARTS DAY -2019

The inauguration of the Arts Club, aimed at transforming the college into a vibrant center of creativity and artistic expression, took place on Wednesday, February 6, 2019, in the college auditorium. The event was graced by Thasveer Mohammed, a distinguished model and actor, who served as the chief guest. His motivational speech, delivering the empowering message, "Rise from failure; even if you fall, it won't be the end. Push through and overcome," deeply resonated with the audience and was met with enthusiastic applause. College principal Dr. Antony Thomas and Arts Club Director Dr. Mercy Matthews also shared remarks, extending their best wishes for the club's success. The successful launch of the Arts Club underscored the union's commitment to enhancing student life and fostering opportunities for creative exploration.

The college arts festival, *Karuppu*, which explored the political significance of the color black, was held on February 6 and 7, 2019. The festival featured a range of competitions spanning literary, music, theatre, and fine arts events, with activities taking place across four distinct venues. After intense and spirited competition, the Psychology Department claimed victory, securing first place with an impressive 375 points. John Joseph Polackal from 2nd DC Psychology and Karthika Unni from 3rd DC English were named *Kalaprathibha* and *Kalathilakam*, respectively, in recognition of their outstanding individual performances.