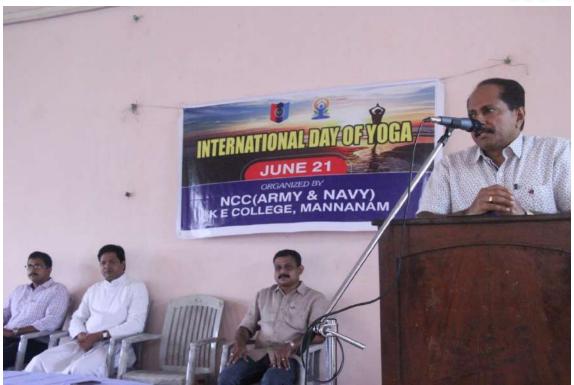

#### 3. INTERNATIONAL YOGA DAY- 2018

As part of International Yoga Day, the NCC Army and Navy wings cadets organized a Yoga Day event. NCC Officer Lt. Jobin Varghese and Principal Dr. Antony Thomas participated in the yoga session held at Christopher Hall, K.E. College, on 21st June 2018. The celebration of International Yoga Day highlighted the deep connection between yoga and Indian culture. Rooted in ancient Indian traditions, yoga is more than just physical exercise; it is a holistic practice that unites the mind, body, and spirit. Originating thousands of years ago in the sacred texts of India, yoga embodies the principles of harmony, balance, and inner peace. The event showcased how yoga, as a gift from India to the world, continues to promote well-being and spiritual growth, reflecting the profound wisdom and timeless values of Indian culture.