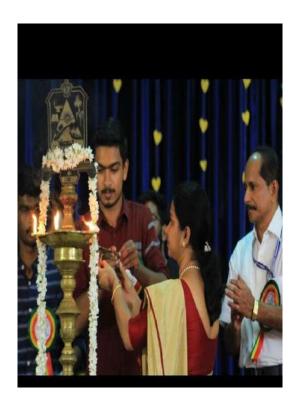

#### 11. ARTS CLUB INAUGURATION - 2020

The inauguration of the Arts Club, designed to elevate the college as a center of creativity and artistic expression, was held on Thursday, January 30, 2020, in the college auditorium. The event was honored by the presence of Dain Davis, a renowned actor and TV show host, who served as the chief guest. His participation added a touch of glamour and inspiration to the occasion. The successful execution of the event reflected the club's commitment to fostering a vibrant cultural environment and enriching the college experience. The day's activities not only celebrated the launch of the Arts Club but also set a positive tone for its future endeavors and contributions to the college community.

#### 12. ARTS FEST- 2020 - 'ARTICLE 15'

The arts festival, named "Article 15," centered on the theme of artistic protest, took place from January 30 to February 1, 2020. This three-day event featured a wide array of competitions across six venues, including literary, music, theatre, and fine arts events. The festival provided a dynamic platform for students to explore and express the concept of protest through various artistic forms. Each category showcased a high level of creativity and critical engagement with the theme, reflecting the diverse talents of the participants.