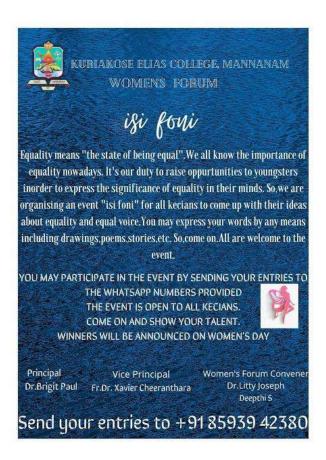

#### 26. ISI FONI-ARTS COMPETITION

A competition named "ISI FONI" was held from February 1<sup>st</sup> to 6<sup>th</sup> of 2021, on behalf of the women's forum. The name, *Isi Foni* was chosen based on its meaning of "equal voice". The program was meant to create awareness of giving equal voice to both men and women. Students were asked to express their ideas by any means including drawing, poems, stories, etc on the topic "gender equality". 1<sup>st</sup> prize was bagged by Nimisha Salin (1<sup>st</sup> BA English), 2<sup>nd</sup> prize by Aneena Subramaniam (1<sup>st</sup> BA English) and 3<sup>rd</sup> prize was shared by Arunima Kishore (1<sup>st</sup> B.Sc. Botany) and Joslin Mary Johns (2<sup>nd</sup> M.Sc. Chemistry).