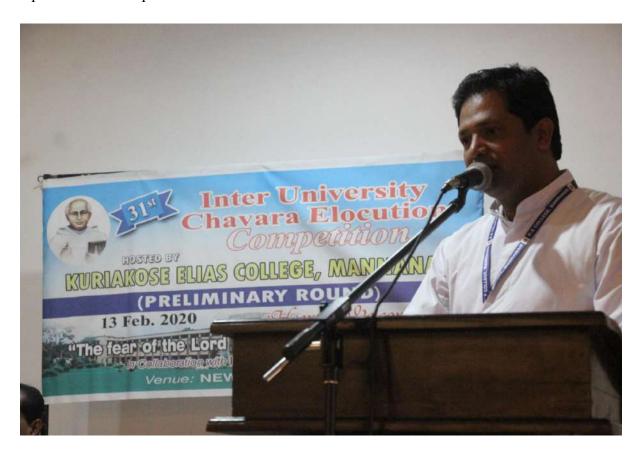

#### 15. CHAVARA ELOCUTION COMPETITION

The 31st Inter-University Chavara Elocution Competition, held at Kuriakose Elias College on Thursday, 13 February 2020, marked an inspiring and dynamic preliminary round in the series of prestigious oratory contests. The event took place in the New Seminar Hall, a fitting setting for this esteemed competition. The competition was inaugurated by Principal Dr.Antony Thomas, and participants and spectators were welcomed by Vice-Principal and Elocution Competition Convenor Fr. Joby Joseph. The students' participation and the judges' comments both added to the competition's overall positive vibe.