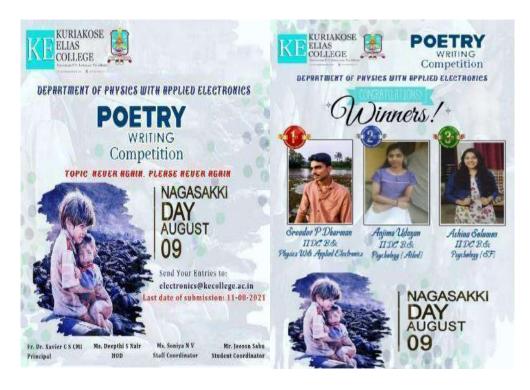

S
KEZA (KE Zoology Association) & DEBATE CLUB
Jointly organizes







PRINCIPAL
KURIAKOSE ELIAS COLLEGE
MANNANAM, KERALA-689 561

# 44. NAGASAKI DAY- POETRY WRITING COMPETITION

In connection with Nagasaki Day students and teachers of the Department of Physics with Applied Electronics, K E College, Mannanam have organized a Poetry Writing Competition "Never Again, Please Never Again" on 9<sup>th</sup> August 2021. This competition was mainly conducted to promote peace and create awareness about the threat of nuclear weapons through their poems. There were 5 participants. Sreedev P Dharman, II DC Physics with Applied Electronics has secured first prize. Anjima Udayan, II DC B.Sc Psychology (aided) has secured second prize and Ashina Solomon, II DC Psychology (SF) has secured third prize.









#### 45. ONAM CELEBRATIONS 2022

#### AAGHOSH-2k22 (Onam Celebration For senior citizens)

Onam celebration for senior citizens was jointly organized by Ettumanoor municipality, social security mission and KEDAS on 4th September 2022 at SFS Public School Ettumanoor, Hon'ble minister Shri. V N Vasavan inaugurated the celebration. The programme was attended by the members of Vayomitram. Municipal Chairperson Ms. Lovely George presided over the meeting. The minister also launched a newly published magazine called Swapnangal Kudachoodumbol. The Minister honored the senior citizens on the occasion. Dr. Jose Joseph (Former Principal, Medical College, Kottayam) conducted health awareness class. The meeting was addressed by Mr. K B Jayamohan (Vice Chairman), Standing Committee Members Mrs.