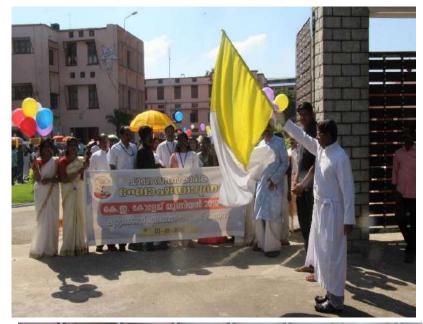

#### 13. CHAVARA CULTURAL FEST 2019

On January 7, 2020, Kuriakose Elias College, Mannanam organized the Chavara Cultural Fest to commemorate the 150<sup>th</sup> birth anniversary of Chavara Achan, a revered saint and social reformer. The event was a tribute to his immense contribution to education and social reformation. The fest began with a grand *Chavara Ghoshayathra*, a ceremonial procession that involved students, staff, and community members. Following the *Ghoshayathra*, an inaugural ceremony took place where dignitaries including the College Manager, Principal, and other officials paid homage to Chavara Achan.