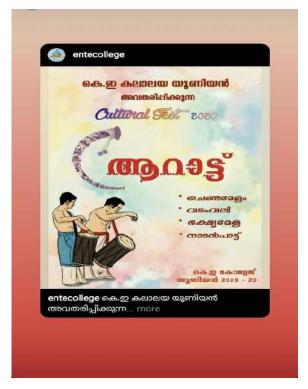

#### 10. ETHNIC DAY: AARATTU- 2020

In celebration of our culture, tradition, and heritage, the college union organized a vibrant cultural festival titled "Aaraattu 2020" on Thursday, January 16. The festival aimed to bring together the college community in a unified appreciation of our rich cultural legacy. The event featured a diverse range of performances, including traditional dance, music, and theatrical presentations, all of which highlighted the depth and beauty of our cultural heritage. Students from various departments showcased their talents, contributing to a dynamic and engaging atmosphere throughout the day.