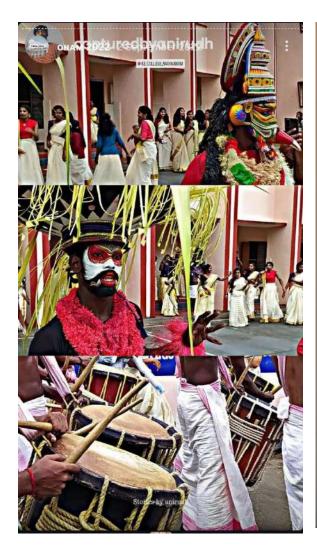

#### 10. ETHNIC DAY: AARATTU- 2020

In celebration of our culture, tradition, and heritage, the college union organized a vibrant cultural festival titled "Aaraattu 2020" on Thursday, January 16. The festival aimed to bring together the college community in a unified appreciation of our rich cultural legacy. The event featured a diverse range of performances, including traditional dance, music, and theatrical presentations, all of which highlighted the depth and beauty of our cultural heritage. Students from various departments showcased their talents, contributing to a dynamic and engaging atmosphere throughout the day.

#### **5. ETHNIC DAY- 2019**

In a vibrant celebration of culture, tradition, and heritage, the college union organized a captivating cultural program on February 11, 2019. The day commenced with a spirited 'Vadamvali' competition and a delightful Food Fest, both organized at the departmental level, fostering a sense of community and camaraderie among students. A mesmerizing folk song performance at Chavara Park was the highlight of the event, captivating attendees with its rich cultural resonance. This performance not only showcased the artistic talents of the students but also provided an enriching experience that connected them to their traditional roots. The seamless coordination and enthusiastic participation throughout the program underscored its success in promoting cultural appreciation and unity. Overall, the celebration was a testament to the college union's commitment to preserving and honoring our cultural heritage.