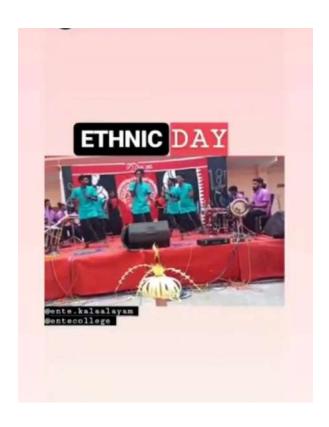

#### **5. ETHNIC DAY- 2019**

In a vibrant celebration of culture, tradition, and heritage, the college union organized a captivating cultural program on February 11, 2019. The day commenced with a spirited 'Vadamvali' competition and a delightful Food Fest, both organized at the departmental level, fostering a sense of community and camaraderie among students. A mesmerizing folk song performance at Chavara Park was the highlight of the event, captivating attendees with its rich cultural resonance. This performance not only showcased the artistic talents of the students but also provided an enriching experience that connected them to their traditional roots. The seamless coordination and enthusiastic participation throughout the program underscored its success in promoting cultural appreciation and unity. Overall, the celebration was a testament to the college union's commitment to preserving and honoring our cultural heritage.