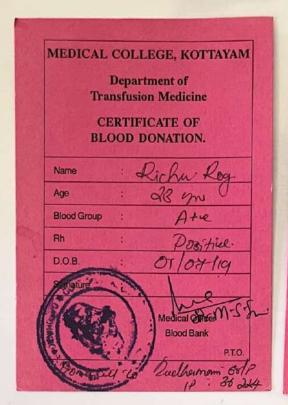

To maintain the authenticity of its activities, the office bearers diligently document daily blood donation certificates issued by the Department of Transfusion Medicine at Government Medical College, Kottayam. They also maintain the club's blood donor register and certificates issued during various blood donation camps organized by the Higher Education Institution (HEI). Attached are the certificates and documents related to blood donors.