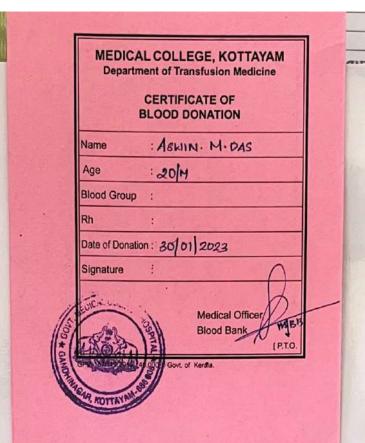

To maintain the authenticity of its activities, the office bearers diligently document daily blood donation certificates issued by the Department of Transfusion Medicine at Government Medical College, Kottayam. They also maintain the club's blood donor register and certificates issued during various blood donation camps organized by the Higher Education Institution (HEI). Attached are the certificates and documents related to blood donors.