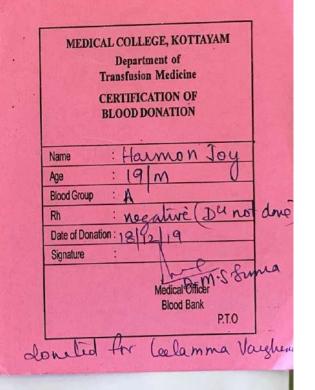

|         | CATION OF<br>CONATION                |         |
| Name           | : Cur   | il John                              | ٨٤      |
| Age            | : 19/1  | m                                    |         |
| Blood Group    | : B'    |                                      |         |
| Rh             | : Pos   | iture                                | N LAST  |
| ate of Donatio | on: 181 | 12/19                                | MELLE   |
| ignature       | : "     | 1                                    | LAVIDER |
|                |         | Medical Office                       | 1ms-    |
|                |         | Blood Bank                           |         |
|                |         |                                      | P.T.O   |

THE REPORT OF THE PARTY OF THE



| Sh. |