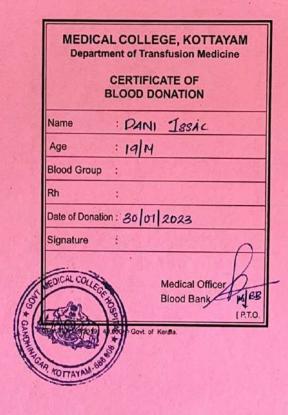

To maintain the authenticity of its activities, the office bearers diligently document daily blood donation certificates issued by the Department of Transfusion Medicine at Government Medical College, Kottayam. They also maintain the club's blood donor register and certificates issued during various blood donation camps organized by the Higher Education Institution (HEI). Attached are the certificates and documents related to blood donors.