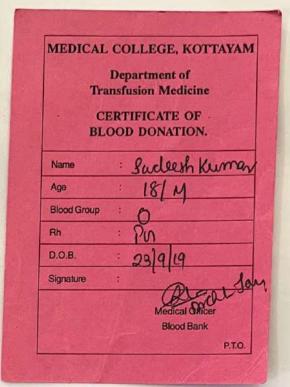

To maintain the authenticity of its activities, the office bearers diligently document daily blood donation certificates issued by the Department of Transfusion Medicine at Government Medical College, Kottayam. They also maintain the club's blood donor register and certificates issued during various blood donation camps organized by the Higher Education Institution (HEI). Attached are the certificates and documents related to blood donors.