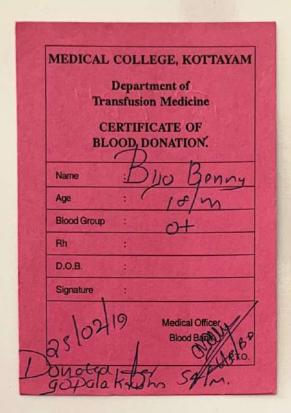

To maintain the authenticity of its activities, the office bearers diligently document daily blood donation certificates issued by the Department of Transfusion Medicine at Government Medical College, Kottayam. They also maintain the club's blood donor register and certificates issued during various blood donation camps organized by the Higher Education Institution (HEI). Attached are the certificates and documents related to blood donors.