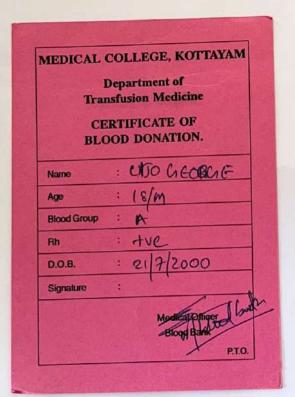

To maintain the authenticity of its activities, the office bearers diligently document daily blood donation certificates issued by the Department of Transfusion Medicine at Government Medical College, Kottayam. They also maintain the club's blood donor register and certificates issued during various blood donation camps organized by the Higher Education Institution (HEI). Attached are the certificates and documents related to blood donors.