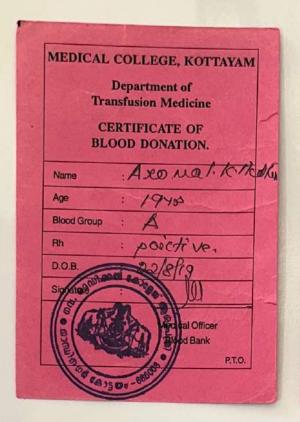

To maintain the authenticity of its activities, the office bearers diligently document daily blood donation certificates issued by the Department of Transfusion Medicine at Government Medical College, Kottayam. They also maintain the club's blood donor register and certificates issued during various blood donation camps organized by the Higher Education Institution (HEI). Attached are the certificates and documents related to blood donors.