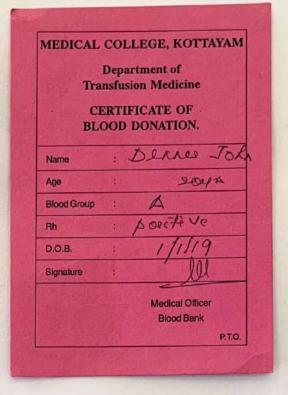

To maintain the authenticity of its activities, the office bearers diligently document daily blood donation certificates issued by the Department of Transfusion Medicine at Government Medical College, Kottayam. They also maintain the club's blood donor register and certificates issued during various blood donation camps organized by the Higher Education Institution (HEI). Attached are the certificates and documents related to blood donors.