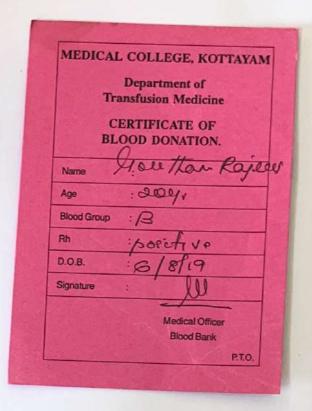

To maintain the authenticity of its activities, the office bearers diligently document daily blood donation certificates issued by the Department of Transfusion Medicine at Government Medical College, Kottayam. They also maintain the club's blood donor register and certificates issued during various blood donation camps organized by the Higher Education Institution (HEI). Attached are the certificates and documents related to blood donors.