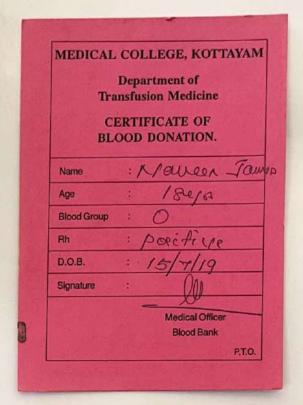

To maintain the authenticity of its activities, the office bearers diligently document daily blood donation certificates issued by the Department of Transfusion Medicine at Government Medical College, Kottayam. They also maintain the club's blood donor register and certificates issued during various blood donation camps organized by the Higher Education Institution (HEI). Attached are the certificates and documents related to blood donors.