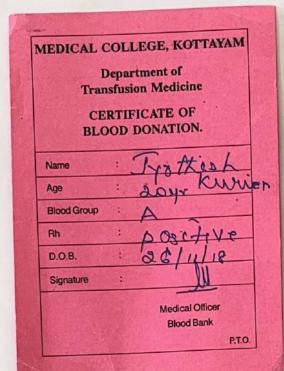

To maintain the authenticity of its activities, the office bearers diligently document daily blood donation certificates issued by the Department of Transfusion Medicine at Government Medical College, Kottayam. They also maintain the club's blood donor register and certificates issued during various blood donation camps organized by the Higher Education Institution (HEI). Attached are the certificates and documents related to blood donors.