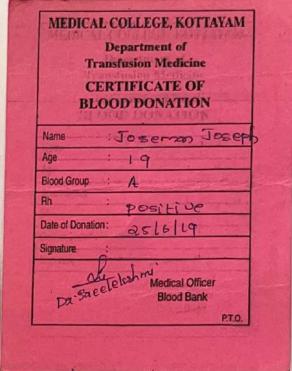

To maintain the authenticity of its activities, the office bearers diligently document daily blood donation certificates issued by the Department of Transfusion Medicine at Government Medical College, Kottayam. They also maintain the club's blood donor register and certificates issued during various blood donation camps organized by the Higher Education Institution (HEI). Attached are the certificates and documents related to blood donors.