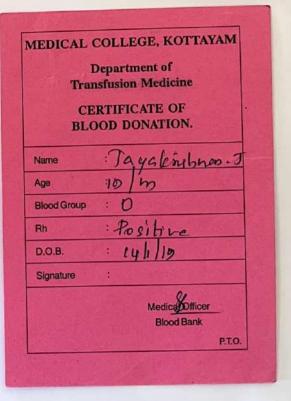

To maintain the authenticity of its activities, the office bearers diligently document daily blood donation certificates issued by the Department of Transfusion Medicine at Government Medical College, Kottayam. They also maintain the club's blood donor register and certificates issued during various blood donation camps organized by the Higher Education Institution (HEI). Attached are the certificates and documents related to blood donors.