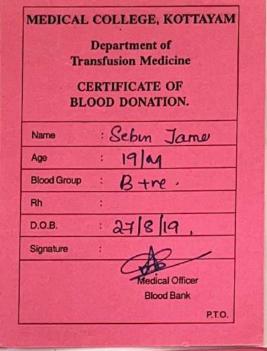

To maintain the authenticity of its activities, the office bearers diligently document daily blood donation certificates issued by the Department of Transfusion Medicine at Government Medical College, Kottayam. They also maintain the club's blood donor register and certificates issued during various blood donation camps organized by the Higher Education Institution (HEI). Attached are the certificates and documents related to blood donors.