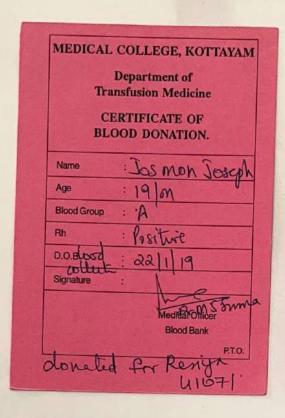

To maintain the authenticity of its activities, the office bearers diligently document daily blood donation certificates issued by the Department of Transfusion Medicine at Government Medical College, Kottayam. They also maintain the club's blood donor register and certificates issued during various blood donation camps organized by the Higher Education Institution (HEI). Attached are the certificates and documents related to blood donors.