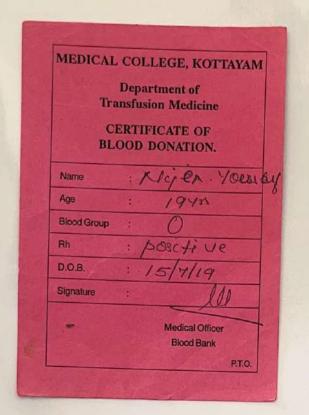

To maintain the authenticity of its activities, the office bearers diligently document daily blood donation certificates issued by the Department of Transfusion Medicine at Government Medical College, Kottayam. They also maintain the club's blood donor register and certificates issued during various blood donation camps organized by the Higher Education Institution (HEI). Attached are the certificates and documents related to blood donors.