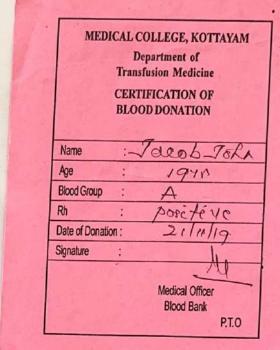

To maintain the authenticity of its activities, the office bearers diligently document daily blood donation certificates issued by the Department of Transfusion Medicine at Government Medical College, Kottayam. They also maintain the club's blood donor register and certificates issued during various blood donation camps organized by the Higher Education Institution (HEI). Attached are the certificates and documents related to blood donors.