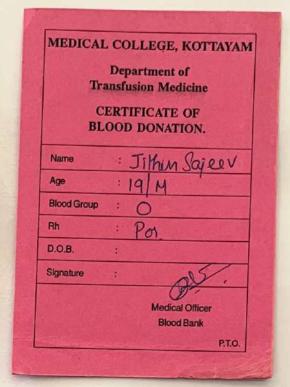

To maintain the authenticity of its activities, the office bearers diligently document daily blood donation certificates issued by the Department of Transfusion Medicine at Government Medical College, Kottayam. They also maintain the club's blood donor register and certificates issued during various blood donation camps organized by the Higher Education Institution (HEI). Attached are the certificates and documents related to blood donors.