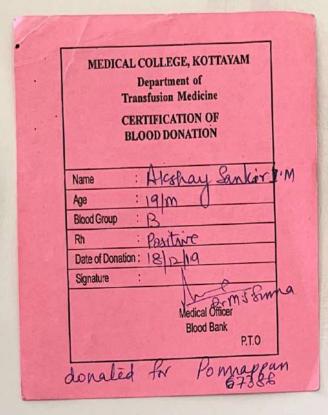

To maintain the authenticity of its activities, the office bearers diligently document daily blood donation certificates issued by the Department of Transfusion Medicine at Government Medical College, Kottayam. They also maintain the club's blood donor register and certificates issued during various blood donation camps organized by the Higher Education Institution (HEI). Attached are the certificates and documents related to blood donors.