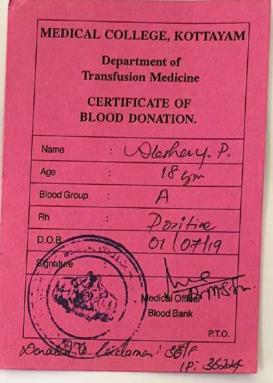

To maintain the authenticity of its activities, the office bearers diligently document daily blood donation certificates issued by the Department of Transfusion Medicine at Government Medical College, Kottayam. They also maintain the club's blood donor register and certificates issued during various blood donation camps organized by the Higher Education Institution (HEI). Attached are the certificates and documents related to blood donors.