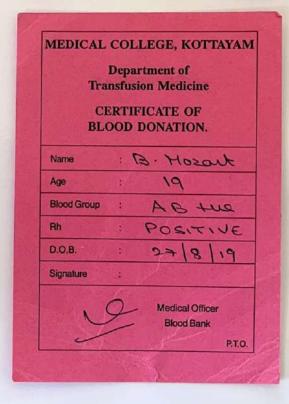

1

Red Cross Road, Thiruvananthapuram, Kerala-695 035 Email: keralasacs@gmail.com, sbtckerala@gmail.com www.blood.kerala.gov.in I www.ksacs.kerala.gov.in

| This is to certify that Mr. 1 As. B. Mohit |
|--------------------------------------------|
| has voluntarily donated blood on           |
| Medical Officer BLOOD CENTRE               |
|                                            |