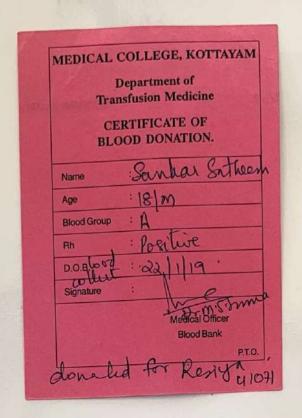

Red Cross Road, Thiruvananthapuram, Kerala-695 035 Email: keralasacs@gmail.com, sbtckerala@gmail.com www.blood.kerala.gov.in I www.ksacs.kerala.gov.in

Certificate

| This is to certify that Mr./As   | Sankar     | Socheesh          |                         |              |
|----------------------------------|------------|-------------------|-------------------------|--------------|
| has voluntarily donated blood on | /6.06:2022 | in the Blood Cent | tre/Blood Donation Camp | conducted at |
|                                  | JK.E. Col  | Rege Mannanana    |                         |              |
|                                  |            | Little morandum   |                         |              |
|                                  |            | And and Cape      |                         |              |
|                                  | M A M      | edical Officer    | 9 6                     |              |