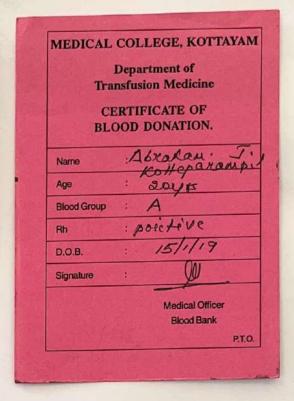

To maintain the authenticity of its activities, the office bearers diligently document daily blood donation certificates issued by the Department of Transfusion Medicine at Government Medical College, Kottayam. They also maintain the club's blood donor register and certificates issued during various blood donation camps organized by the Higher Education Institution (HEI). Attached are the certificates and documents related to blood donors.