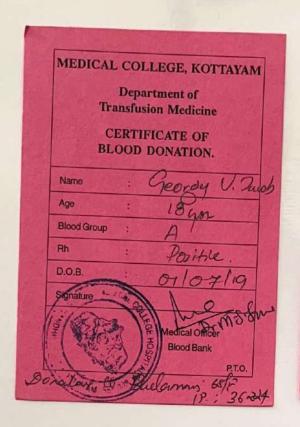

To maintain the authenticity of its activities, the office bearers diligently document daily blood donation certificates issued by the Department of Transfusion Medicine at Government Medical College, Kottayam. They also maintain the club's blood donor register and certificates issued during various blood donation camps organized by the Higher Education Institution (HEI). Attached are the certificates and documents related to blood donors.