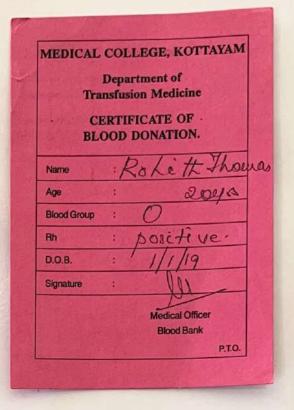

To maintain the authenticity of its activities, the office bearers diligently document daily blood donation certificates issued by the Department of Transfusion Medicine at Government Medical College, Kottayam. They also maintain the club's blood donor register and certificates issued during various blood donation camps organized by the Higher Education Institution (HEI). Attached are the certificates and documents related to blood donors.