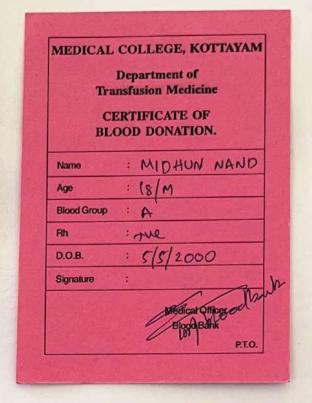

To maintain the authenticity of its activities, the office bearers diligently document daily blood donation certificates issued by the Department of Transfusion Medicine at Government Medical College, Kottayam. They also maintain the club's blood donor register and certificates issued during various blood donation camps organized by the Higher Education Institution (HEI). Attached are the certificates and documents related to blood donors.