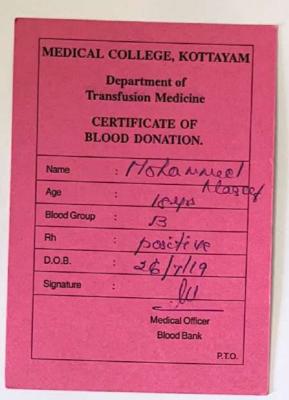

To maintain the authenticity of its activities, the office bearers diligently document daily blood donation certificates issued by the Department of Transfusion Medicine at Government Medical College, Kottayam. They also maintain the club's blood donor register and certificates issued during various blood donation camps organized by the Higher Education Institution (HEI). Attached are the certificates and documents related to blood donors.