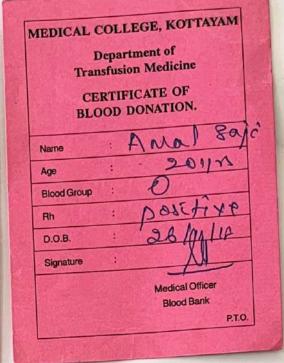

To maintain the authenticity of its activities, the office bearers diligently document daily blood donation certificates issued by the Department of Transfusion Medicine at Government Medical College, Kottayam. They also maintain the club's blood donor register and certificates issued during various blood donation camps organized by the Higher Education Institution (HEI). Attached are the certificates and documents related to blood donors.